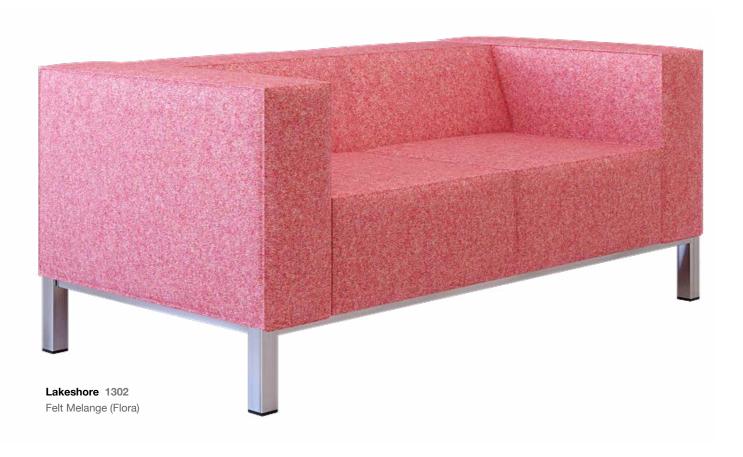

## **BOLD. SLEEK. EYE-CATCHING.**

The Lakeshore's strong silhouette makes a bold statement in any room. Ideal for high-end corporate reception and waiting areas — this chair will impress any visitor or client. Available as a single, double, or triple seater, the Lakeshore will elevate overall aesthetics while commanding the space.

## Have a seat in luxury.

The Lakeshore is the perfect seat for receiving your finest clients and visitors. Guests will appreciate the Lakeshore's high-density foam and contemporary, clean design. This upscale lounge piece will set the right tone for your corporate environment.