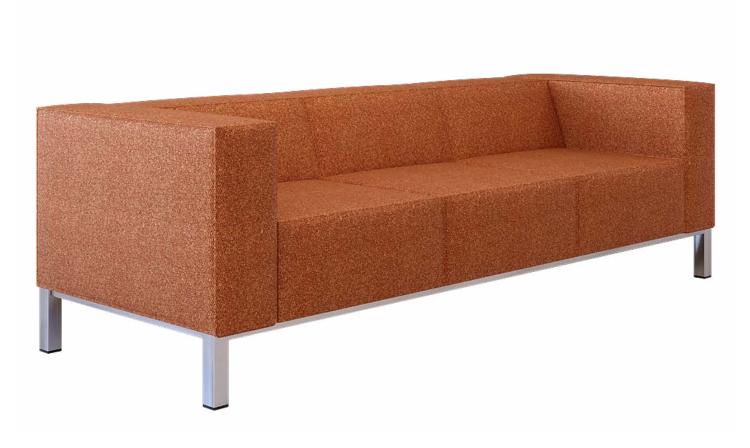

## **BOLD. SLEEK. EYE-CATCHING.**

The Lakeshore's strong silhouette makes a bold statement in any room. Ideal for high-end corporate reception and waiting areas — this chair will impress any visitor or client. Available as a single, double, or triple seater, the Lakeshore will elevate overall aesthetics while commanding the space.

## Have a seat in luxury.

The Lakeshore is the perfect seat for receiving your finest clients and visitors. Guests will appreciate the Lakeshore's high-density foam and contemporary, clean design. This upscale lounge piece will set the right tone for your corporate environment.