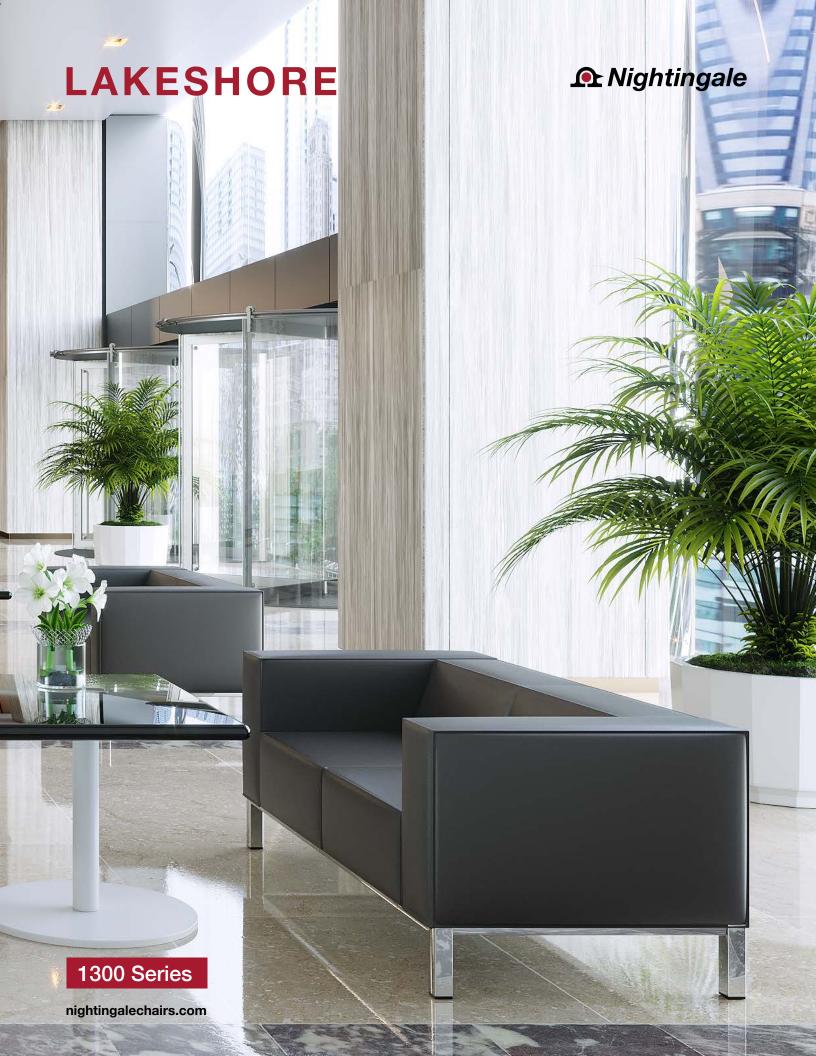

## **BOLD. SLEEK. EYE-CATCHING.**

The Lakeshore's strong silhouette makes a bold statement in any room. Ideal for high-end corporate reception and waiting areas — this chair will impress any visitor or client. Available as a single, double, or triple seater, the Lakeshore will elevate overall aesthetics while commanding the space.

## Have a seat in luxury.

The Lakeshore is the perfect seat for receiving your finest clients and visitors. Guests will appreciate the Lakeshore's high-density foam and contemporary, clean design. This upscale lounge piece will set the right tone for your corporate environment.