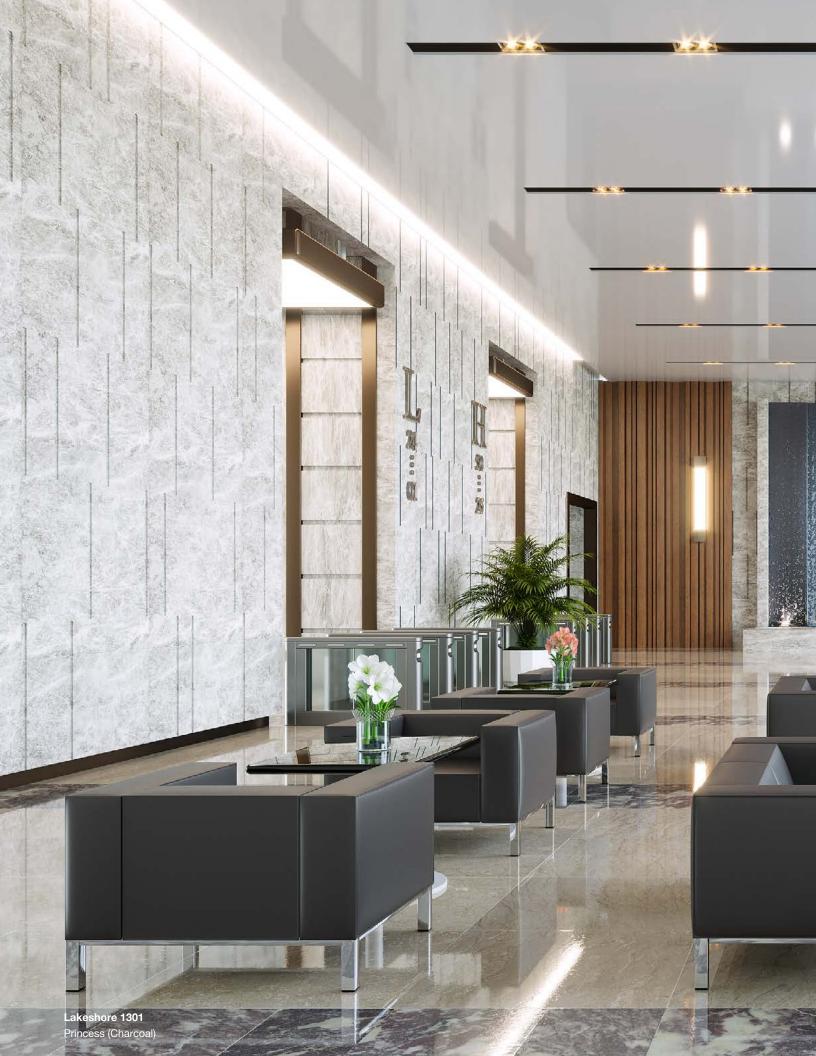

Lakeshore 1301
Princess (Charcoal)

**Lakeshore 1303** Vox (Turquoise)

## **BOLD. SLEEK. EYE-CATCHING.**

The Lakeshore's strong silhouette makes a bold statement in any room. Ideal for high-end corporate reception and waiting areas — this chair will impress any visitor or client. Available as a single, double, or triple seater, the Lakeshore will elevate overall aesthetics while commanding the space.

## Have a seat in luxury.

The Lakeshore is the perfect seat for receiving your finest clients and visitors. Guests will appreciate the Lakeshore's high-density foam and contemporary, clean design. This upscale lounge piece will set the right tone for your corporate environment.