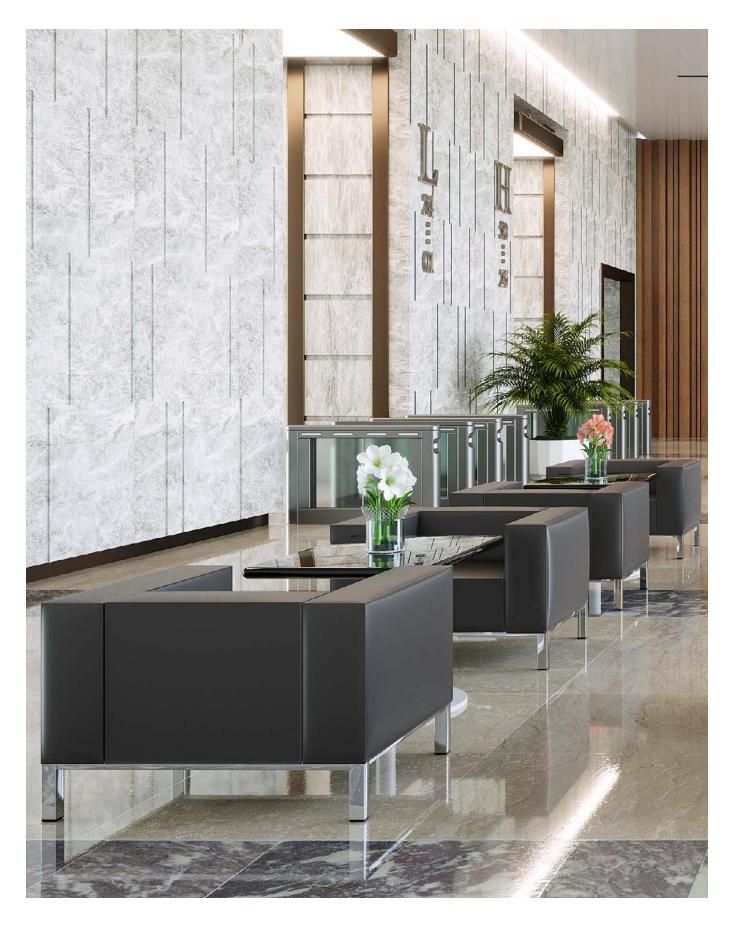

## **BOLD. SLEEK. EYE-CATCHING.**

The Lakeshore's strong silhouette makes a bold statement in any room. Ideal for high-end corporate reception and waiting areas — this chair will impress any visitor or client. Available as a single, double, or triple seater, the Lakeshore will elevate overall aesthetics while commanding the space.

## Have a seat in luxury.

The Lakeshore is the perfect seat for receiving your finest clients and visitors. Guests will appreciate the Lakeshore's high-density foam and contemporary, clean design. This upscale lounge piece will set the right tone for your corporate environment.