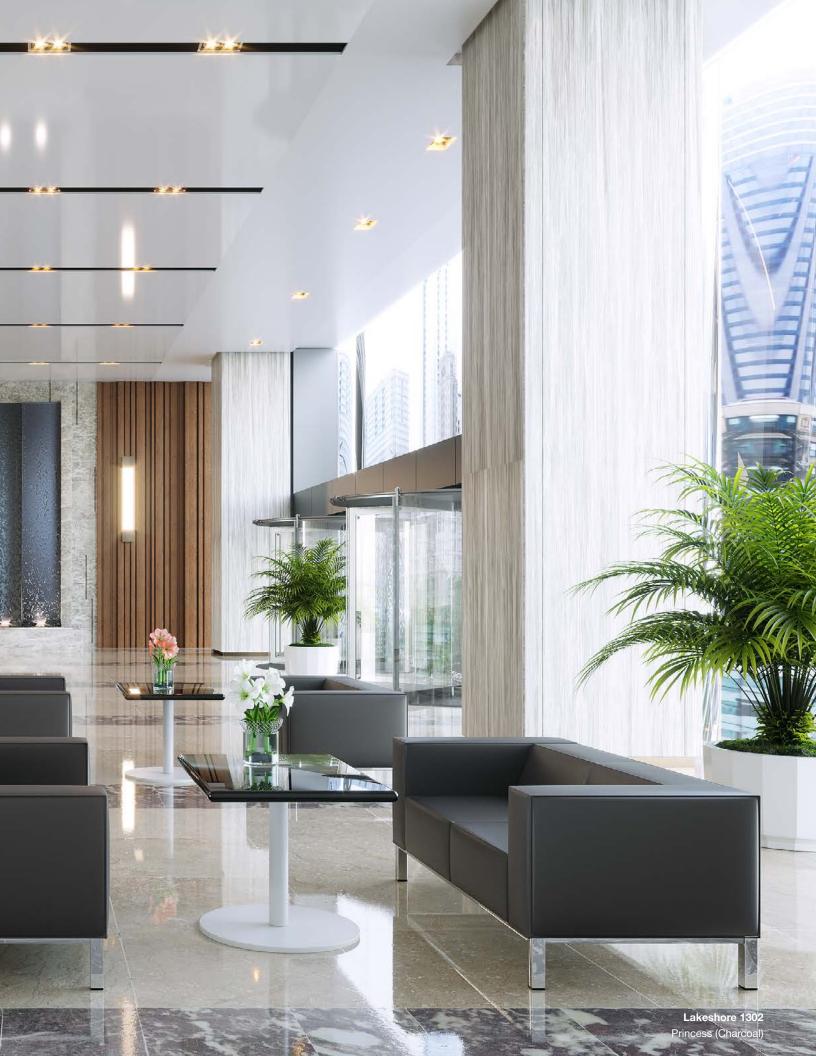

## **BOLD. SLEEK. EYE-CATCHING.**

The Lakeshore's strong silhouette makes a bold statement in any room. Ideal for high-end corporate reception and waiting areas — this chair will impress any visitor or client. Available as a single, double, or triple seater, the Lakeshore will elevate overall aesthetics while commanding the space.

## Have a seat in luxury.

The Lakeshore is the perfect seat for receiving your finest clients and visitors. Guests will appreciate the Lakeshore's high-density foam and contemporary, clean design. This upscale lounge piece will set the right tone for your corporate environment.