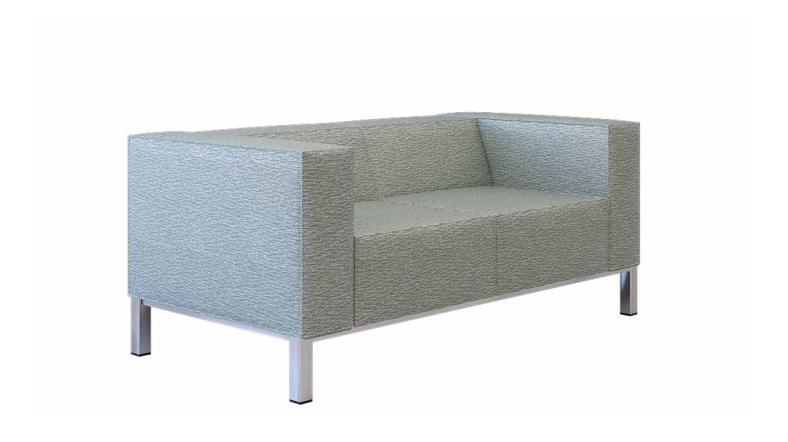

## **BOLD. SLEEK. EYE-CATCHING.**

The Lakeshore's strong silhouette makes a bold statement in any room. Ideal for high-end corporate reception and waiting areas — this chair will impress any visitor or client. Available as a single, double, or triple seater, the Lakeshore will elevate overall aesthetics while commanding the space.

## Have a seat in luxury.

The Lakeshore is the perfect seat for receiving your finest clients and visitors. Guests will appreciate the Lakeshore's high-density foam and contemporary, clean design. This upscale lounge piece will set the right tone for your corporate environment.