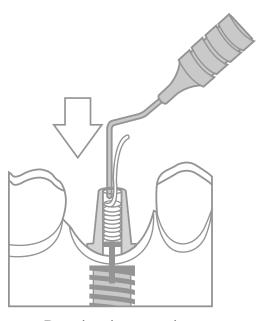

#### **How it Works**

After the implant body is seated, secure, and dried with an air syringe FirstPlug® is packed into the channel creating a barrier over the abutment screw. Any excess material is then trimmed and the cavity dried. Completing the process filler is then applied over FirstPlug®

Pack channel

Trim & dry

Filler & finish