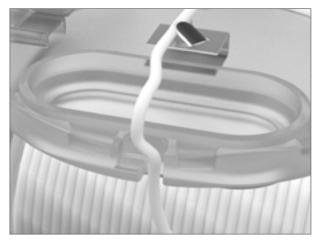

### **Design Solutions**

Quick cutting blade

Fallback prevention gate

Supply indicator label