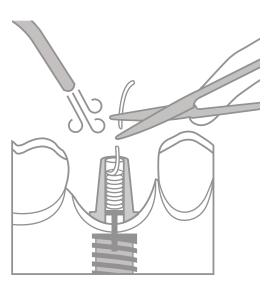

#### **Problem**

With dental implant restorations there's long been an issue in later removing the hardening resin and gaining access to the abutment screw for cleaning, replacement, or adress infections.

#### **How it Works**

After the implant body is seated, secure, and dried with an air syringe FirstPlug® is packed into the channel creating a barrier over the abutment screw. Any excess material is then trimmed and the cavity dried. Completing the process filler is then applied over FirstPlug®

Pack channel

Trim & dry

Filler & finish