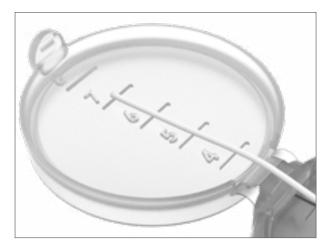

up>

#### **Material Solution**

FirstPlug® is a patented medical grade PTFE material specifically engineered to be placed into the screw channel of implant restorations. FirstPlug® is biocompatible, impervious to bacteria growth, expunges moisture, packable, and made in the USA.







**Biocompatible** 



**Antimicrobial** 



**Packable** 



Hydrophobic



#### **How it Works**

After the implant body is seated, secure, and dried with an air syringe FirstPlug® is packed into the channel creating a barrier over the abutment screw. Any excess material is then trimmed and the cavity dried. Completing the process filler is then applied over FirstPlug®



Pack channel



Trim & dry



Filler & finish

### **Dispenser Design**



### **Design Solutions**











Finger recess to grab





Cap measuring strip

### **Design Solutions**













Quick cutting blade

Fallback prevention gate

Supply indicator label



### **Design Solutions**





### **Prototyping**





### **Instrument Design**





### **IFU & Packaging Design**



### Manufacturing



Custom designed spool winder



ISO 13485 facilities, FDA protocols, Class I Quality Control



Cleanroom packaging assembly



### **Branding Solutions**



## FirstPlug<sup>®</sup>

### App & eCommerce Design

#### www.35Newtons.com





# **Thank You**