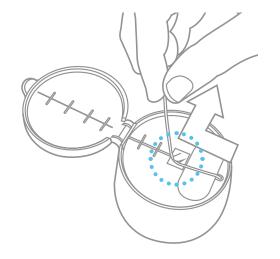

### **Design Solutions**

Quick cutting blade

Fallback prevention gate

Supply indicator label