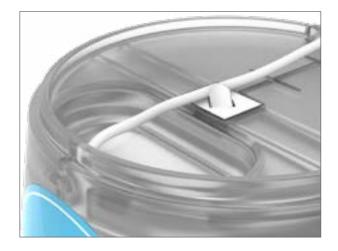

### **Design Solutions**

Quick cutting blade

Fallback prevention gate

Supply indicator label