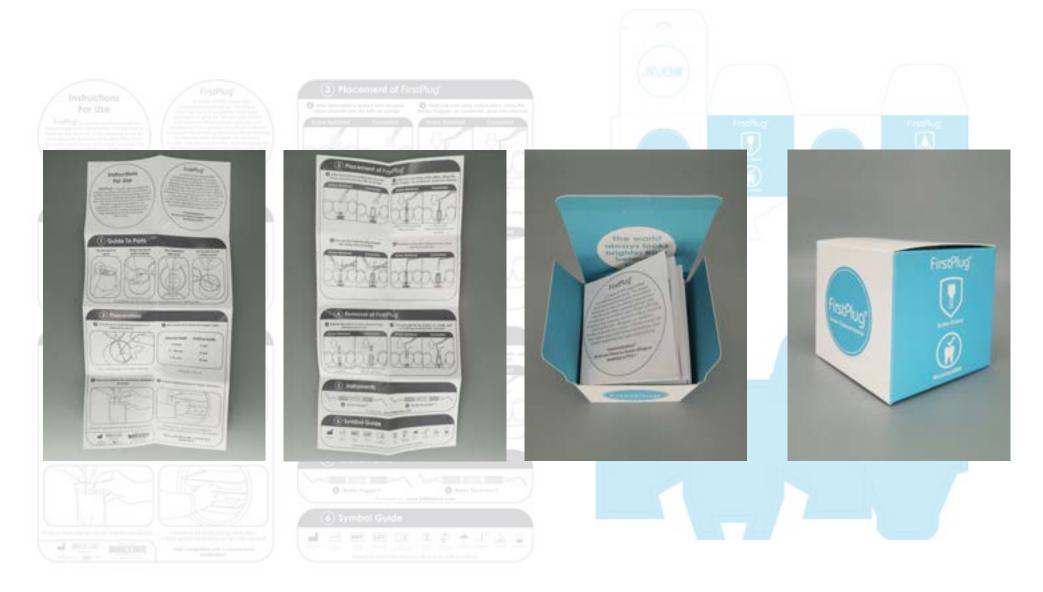

ckable, and made in the USA.







**Biocompatible** 



**Antimicrobial** 



**Packable** 



Hydrophobic



#### **How it Works**

After the implant body is seated, secure, and dried with an air syringe FirstPlug® is packed into the channel creating a barrier over the abutment screw. Any excess material is then trimmed and the cavity dried. Completing the process filler is then applied over FirstPlug®



Pack channel



Trim & dry



Filler & finish

### **Dispenser Design**



### **Design Solutions**











Finger recess to grab





Cap measuring strip

### **Design Solutions**













Quick cutting blade

Fallback prevention gate

Supply indicator label



### **Design Solutions**





### **Prototyping**





### **Instrument Design**





### **IFU & Packaging Design**



### Manufacturing



Custom designed spool winder



ISO 13485 facilities, FDA protocols, Class I Quality Control



Cleanroom packaging assembly



### **Branding Solutions**



## FirstPlug<sup>®</sup>

### App & eCommerce Design

#### www.35Newtons.com





# **Thank You**