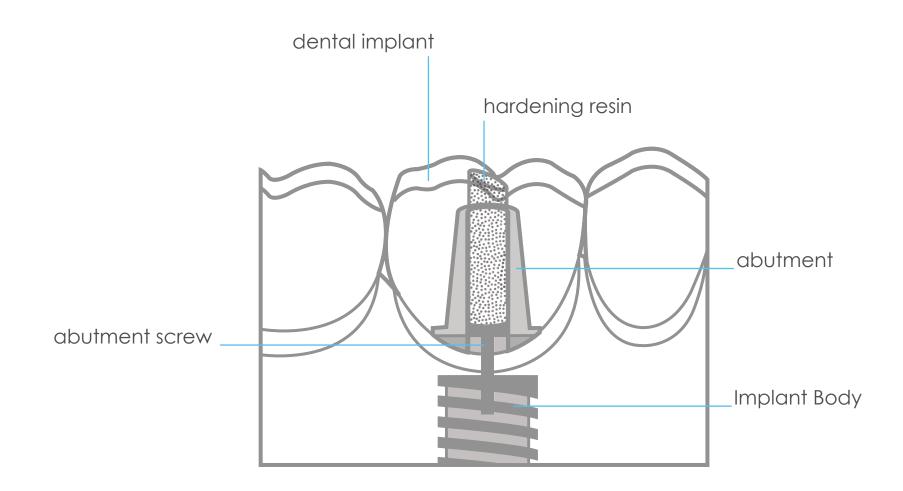

#### **Problem**

With dental implant restorations there's long been an issue in later removing the hardening resin and gaining access to the abutment screw for cleaning, replacement, or adress infections.

#### **How it Works**

After the implant body is seated, secure, and dried with an air syringe FirstPlug® is packed into the channel creating a barrier over the abutment screw. Any excess material is then trimmed and the cavity dried. Completing the process filler is then applied over FirstPlug®