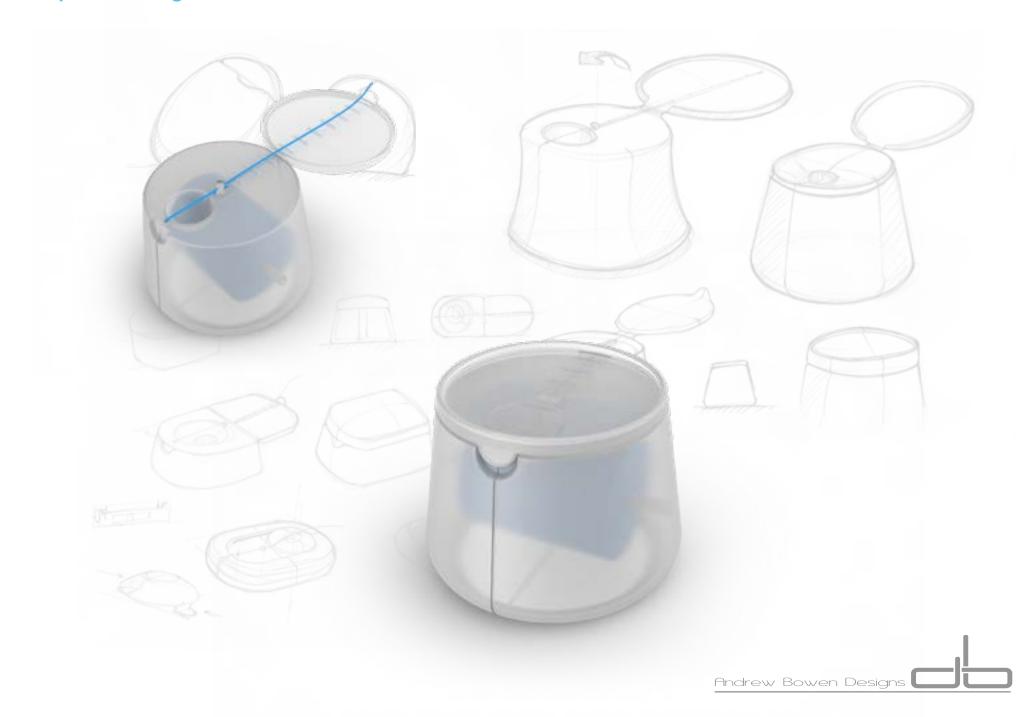

g, replacement, or adress infections.



### FirstPlug<sup>®</sup>

#### **Material Solution**

FirstPlug® is a patented medical grade PTFE material specifically engineered to be placed into the screw channel of implant restorations. FirstPlug® is biocompatible, impervious to bacteria growth, expunges moisture, packable, and made in the USA.







**Biocompatible** 



**Antimicrobial** 



**Packable** 



Hydrophobic



#### **How it Works**

After the implant body is seated, secure, and dried with an air syringe FirstPlug® is packed into the channel creating a barrier over the abutment screw. Any excess material is then trimmed and the cavity dried. Completing the process filler is then applied over FirstPlug®



Pack channel



Trim & dry



Filler & finish

### **Dispenser Design**



### **Design Solutions**











Finger recess to grab





Cap measuring strip

### **Design Solutions**













Quick cutting blade

Fallback prevention gate

Supply indicator label



### **Design Solutions**





### **Prototyping**





### **Instrument Design**





### **IFU & Packaging Design**



### Manufacturing



Custom designed spool winder



ISO 13485 facilities, FDA protocols, Class I Quality Control



Cleanroom packaging assembly



### **Branding Solutions**



## FirstPlug<sup>®</sup>

### App & eCommerce Design

#### www.35Newtons.com





# **Thank You**