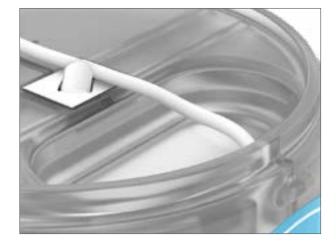

.



### FirstPlug<sup>®</sup>

#### **Material Solution**

FirstPlug® is a patented medical grade PTFE material specifically engineered to be placed into the screw channel of implant restorations. FirstPlug® is biocompatible, impervious to bacteria growth, expunges moisture, packable, and made in the USA.







**Biocompatible** 



**Antimicrobial** 



**Packable** 



Hydrophobic



#### **How it Works**

After the implant body is seated, secure, and dried with an air syringe FirstPlug® is packed into the channel creating a barrier over the abutment screw. Any excess material is then trimmed and the cavity dried. Completing the process filler is then applied over FirstPlug®



Pack channel



Trim & dry



Filler & finish

### **Dispenser Design**



### **Design Solutions**











Finger recess to grab





Cap measuring strip

### **Design Solutions**













Quick cutting blade

Fallback prevention gate

Supply indicator label



### **Design Solutions**





### **Prototyping**





### **Instrument Design**





### **IFU & Packaging Design**



### Manufacturing



Custom designed spool winder



ISO 13485 facilities, FDA protocols, Class I Quality Control



Cleanroom packaging assembly



### **Branding Solutions**



## FirstPlug<sup>®</sup>

### App & eCommerce Design

#### www.35Newtons.com





# **Thank You**