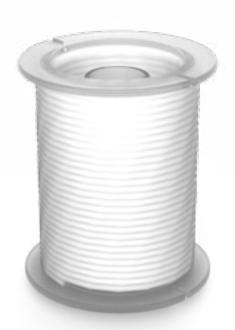

#### **Material Solution**

FirstPlug® is a patented medical grade PTFE material specifically engineered to be placed into the screw channel of implant restorations. FirstPlug® is biocompatible, impervious to bacteria growth, expunges moisture, packable, and made in the USA.

### Manufacturing

Custom designed spool winder

ISO 13485 facilities, FDA protocols, Class I Quality Control

Cleanroom packaging assembly