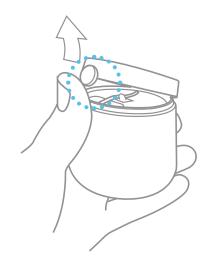

fections.



### FirstPlug<sup>®</sup>

#### **Material Solution**

FirstPlug® is a patented medical grade PTFE material specifically engineered to be placed into the screw channel of implant restorations. FirstPlug® is biocompatible, impervious to bacteria growth, expunges moisture, packable, and made in the USA.







**Biocompatible** 



**Antimicrobial** 



**Packable** 



Hydrophobic



#### **How it Works**

After the implant body is seated, secure, and dried with an air syringe FirstPlug® is packed into the channel creating a barrier over the abutment screw. Any excess material is then trimmed and the cavity dried. Completing the process filler is then applied over FirstPlug®



Pack channel



Trim & dry



Filler & finish

### **Dispenser Design**



### **Design Solutions**











Finger recess to grab





Cap measuring strip

### **Design Solutions**













Quick cutting blade

Fallback prevention gate

Supply indicator label



### **Design Solutions**





### **Prototyping**





### **Instrument Design**





### **IFU & Packaging Design**



### Manufacturing



Custom designed spool winder



ISO 13485 facilities, FDA protocols, Class I Quality Control



Cleanroom packaging assembly



### **Branding Solutions**



## FirstPlug<sup>®</sup>

### App & eCommerce Design

#### www.35Newtons.com





# **Thank You**