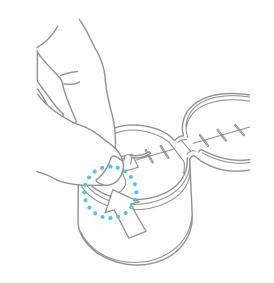

#### **How it Works**

After the implant body is seated, secure, and dried with an air syringe FirstPlug® is packed into the channel creating a barrier over the abutment screw. Any excess material is then trimmed and the cavity dried. Completing the process filler is then applied over FirstPlug®

Pack channel

Trim & dry

Filler & finish