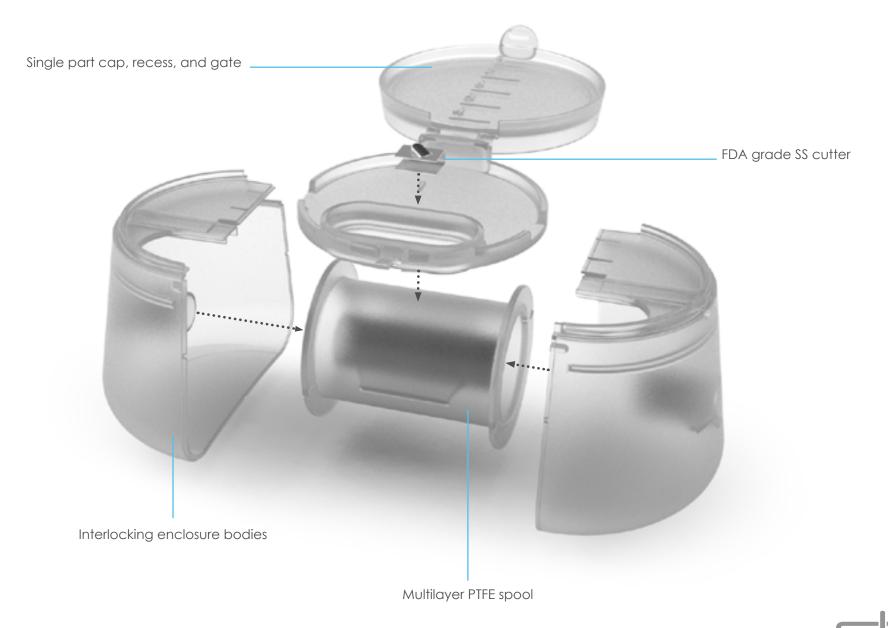

### **Design Solutions**

Finger recess to grab

Cap measuring strip

### **Design Solutions**

Quick cutting blade

Fallback prevention gate

Supply indicator label

### **Design Solutions**