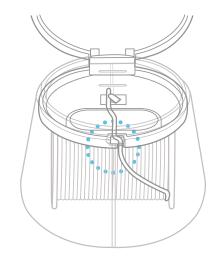

#### **How it Works**

After the implant body is seated, secure, and dried with an air syringe FirstPlug® is packed into the channel creating a barrier over the abutment screw. Any excess material is then trimmed and the cavity dried. Completing the process filler is then applied over FirstPlug®

Pack channel

Trim & dry

Filler & finish