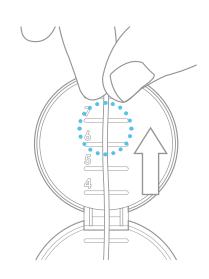

### **Design Solutions**

Quick cutting blade

Fallback prevention gate

Supply indicator label