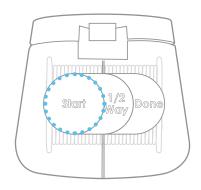

### **Design Solutions**

Quick cutting blade

Fallback prevention gate

Supply indicator label