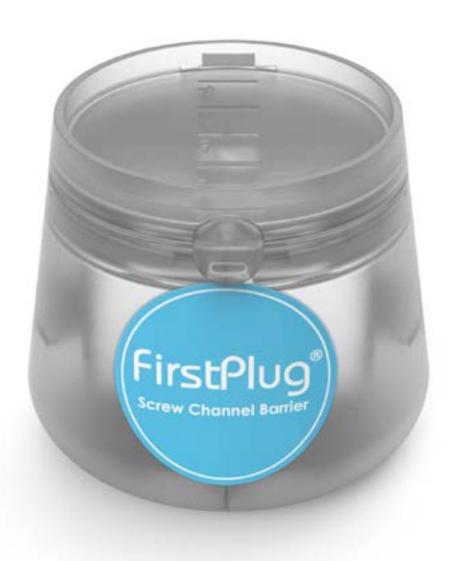

**Project Submission:** FirstPlug® Screw Channel Barrier

**Agency:** Andrew Bowen Designs

Client: 35Newtons



#### **Problem**

With dental implant restorations there's long been an issue in later removing the hardening resin and gaining access to the abutment screw for cleaning, replacement, or adress infections.



### FirstPlug<sup>®</sup>

#### **Material Solution**

FirstPlug® is a patented medical grade PTFE material specifically engineered to be placed into the screw channel of implant restorations. FirstPlug® is biocompatible, impervious to bacteria growth, expunges moisture, packable, and made in the USA.







**Biocompatible** 



**Antimicrobial** 



**Packable** 



Hydrophobic



#### **How it Works**

After the implant body is seated, secure, and dried with an air syringe FirstPlug® is packed into the channel creating a barrier over the abutment screw. Any excess material is the