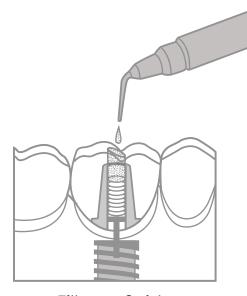

#### **How it Works**

After the implant body is seated, secure, and dried with an air syringe FirstPlug® is packed into the channel creating a barrier over the abutment screw. Any excess material is then trimmed and the cavity dried. Completing the process filler is then applied over FirstPlug®

Pack channel

Trim & dry

Filler & finish