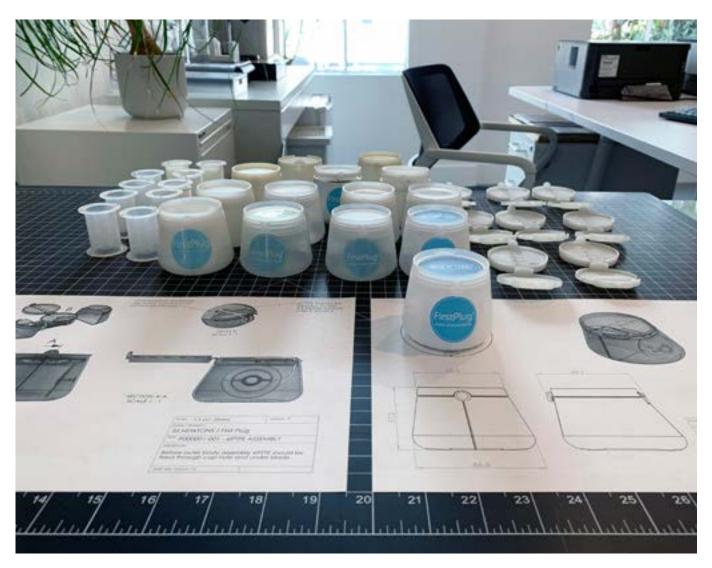

biocompatible, impervious to bacteria growth, expunges moisture, packable, and made in the USA.







**Biocompatible** 



**Antimicrobial** 



**Packable** 



Hydrophobic



#### **How it Works**

After the implant body is seated, secure, and dried with an air syringe FirstPlug® is packed into the channel creating a barrier over the abutment screw. Any excess material is then trimmed and the cavity dried. Completing the process filler is then applied over FirstPlug®



Pack channel



Trim & dry



Filler & finish

### **Dispenser Design**



### **Design Solutions**











Finger recess to grab





Cap measuring strip

### **Design Solutions**













Quick cutting blade

Fallback prevention gate

Supply indicator label



### **Design Solutions**





### **Prototyping**





### **Instrument Design**





### **IFU & Packaging Design**



### Manufacturing



Custom designed spool winder



ISO 13485 facilities, FDA protocols, Class I Quality Control



Cleanroom packaging assembly



### **Branding Solutions**



## FirstPlug<sup>®</sup>

### App & eCommerce Design

#### www.35Newtons.com





# **Thank You**