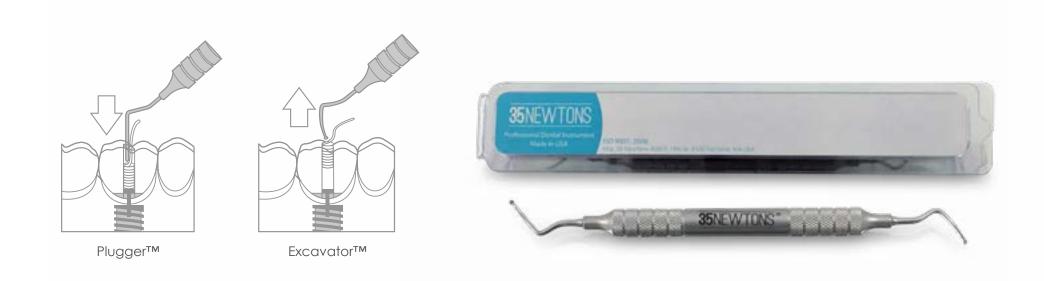

cteria growth, expunges moisture, packable, and made in the USA.







**Biocompatible** 



**Antimicrobial** 



**Packable** 



Hydrophobic



#### **How it Works**

After the implant body is seated, secure, and dried with an air syringe FirstPlug® is packed into the channel creating a barrier over the abutment screw. Any excess material is then trimmed and the cavity dried. Completing the process filler is then applied over FirstPlug®



Pack channel



Trim & dry



Filler & finish

### **Dispenser Design**



### **Design Solutions**











Finger recess to grab





Cap measuring strip

### **Design Solutions**













Quick cutting blade

Fallback prevention gate

Supply indicator label



### **Design Solutions**





### **Prototyping**





### **Instrument Design**





### **IFU & Packaging Design**



### Manufacturing



Custom designed spool winder



ISO 13485 facilities, FDA protocols, Class I Quality Control



Cleanroom packaging assembly



### **Branding Solutions**



## FirstPlug<sup>®</sup>

### App & eCommerce Design

#### www.35Newtons.com





# **Thank You**