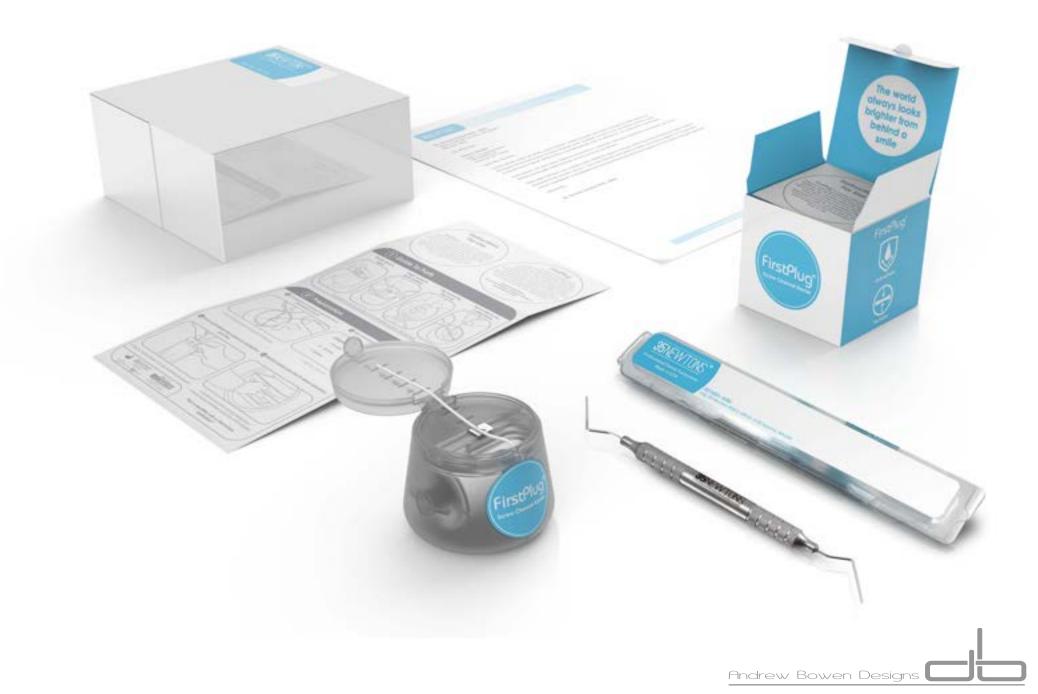

d dried with an air syringe FirstPlug® is packed into the channel creating a barrier over the abutment screw. Any excess material is then trimmed and the cavity dried. Completing the process filler is then applied over FirstPlug®



Pack channel



Trim & dry



Filler & finish

### **Dispenser Design**



### **Design Solutions**











Finger recess to grab





Cap measuring strip

### **Design Solutions**













Quick cutting blade

Fallback prevention gate

Supply indicator label



### **Design Solutions**





### **Prototyping**





### **Instrument Design**





### **IFU & Packaging Design**



### Manufacturing



Custom designed spool winder



ISO 13485 facilities, FDA protocols, Class I Quality Control



Cleanroom packaging assembly



### **Branding Solutions**



## FirstPlug<sup>®</sup>

### App & eCommerce Design

#### www.35Newtons.com





# **Thank You**