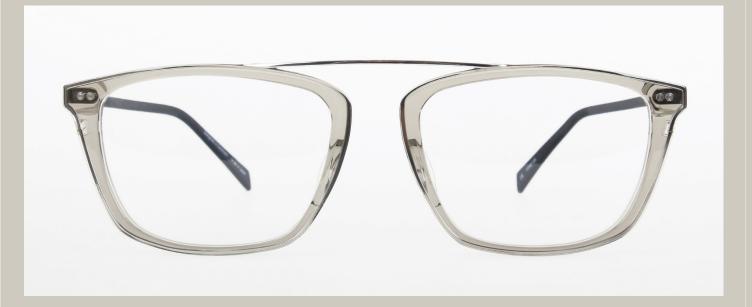

## nine origin **2740** Ltd.

nine origin 2740 is a Limited Edition luxury eyewear frame. Designed in Denmark by Jens W. Sørensen and crafted with special production techniques by Japanese artisans. Unique design details combined with exclusive Japanese Takiron acetate and ultra lightweight titanium. These delicate parts are cut, polished and unified with accurate measurement and techniques passed down through generations. And all titanium parts are plated with palladium. Refined eyewear that truly defines luxury.

## nine origin 2740 Ltd.

A modern and luxury eyewear frame made from ultra lightweight Beta Titanium plated with palladium and exclusive Japanese Takiron acetate.