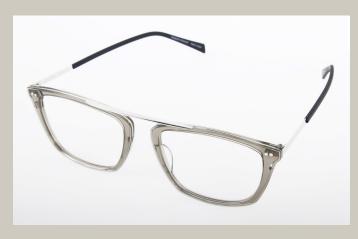

## nine origin **2740** Ltd.

nine origin 2740 is a Limited Edition luxury eyewear frame. Designed in Denmark by Jens W. Sørensen and crafted with special production techniques by Japanese artisans. Unique design details combined with exclusive Japanese Takiron acetate and ultra lightweight titanium. These delicate parts are cut, polished and unified with accurate measurement and techniques passed down through generations. And all titanium parts are plated with palladium. Refined eyewear that truly defines luxury.

## nine origin 2740 Ltd.

A modern and luxury eyewear frame made from ultra lightweight Beta Titanium plated with palladium and exclusive Japanese Takiron acetate.