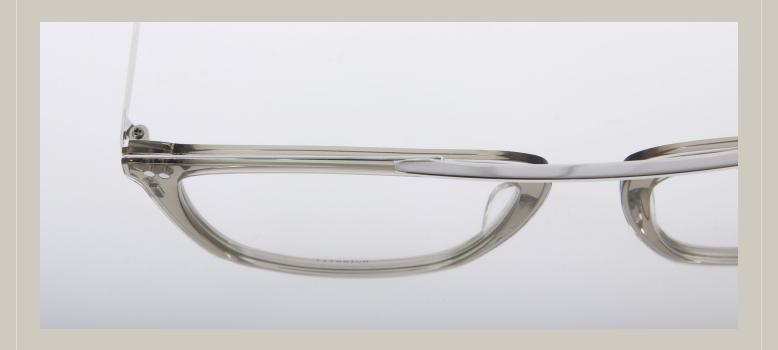

## nine origin **2740** Ltd.

nine origin 2740 is a Limited Edition luxury eyewear frame. Designed in Denmark by Jens W. Sørensen and crafted with special production techniques by Japanese artisans. Unique design details combined with exclusive Japanese Takiron acetate and ultra lightweight titanium. These delicate parts are cut, polished and unified with accurate measurement and techniques passed down through generations. And all titanium parts are plated with palladium. Refined eyewear that truly defines luxury.

## nine origin 2740 Ltd.

A modern and luxury eyewear frame made from ultra lightweight Beta Titanium plated with palladium and exclusive Japanese Takiron acetate.