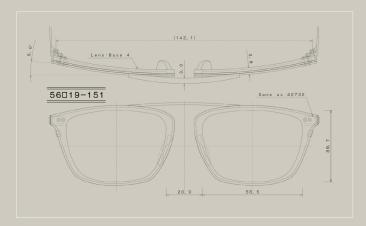

## nine origin **2740** Ltd.

nine origin 2740 is a Limited Edition luxury eyewear frame. Designed in Denmark by Jens W. Sørensen and crafted with special production techniques by Japanese artisans. Unique design details combined with exclusive Japanese Takiron acetate and ultra lightweight titanium. These delicate parts are cut, polished and unified with accurate measurement and techniques passed down through generations. And all titanium parts are plated with palladium. Refined eyewear that truly defines luxury.

## nine origin 2740 Ltd.

A modern and luxury eyewear frame made from ultra lightweight Beta Titanium plated with palladium and exclusive Japanese Takiron acetate.