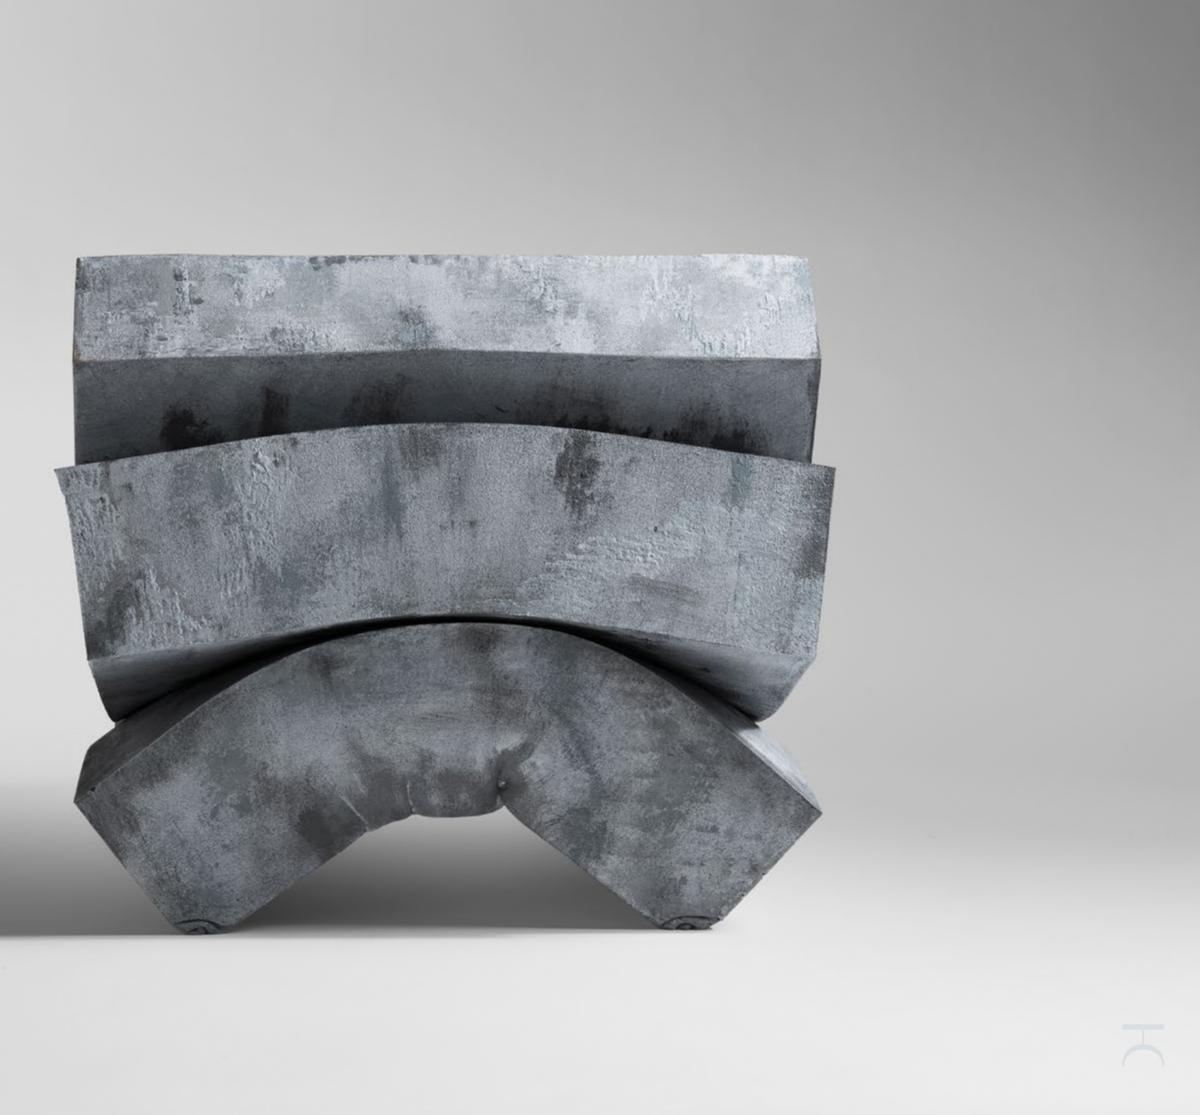

The structure, made of tubular metal, is composed of two separate elements that compress a monoblock of polyurethane foam cut into three elements. The three polyurethane foam elements and the metal structure, are impregnated with an elastic resin and then hand-painted with Novacolor® finishes, making the surface materic and three-dimensional.