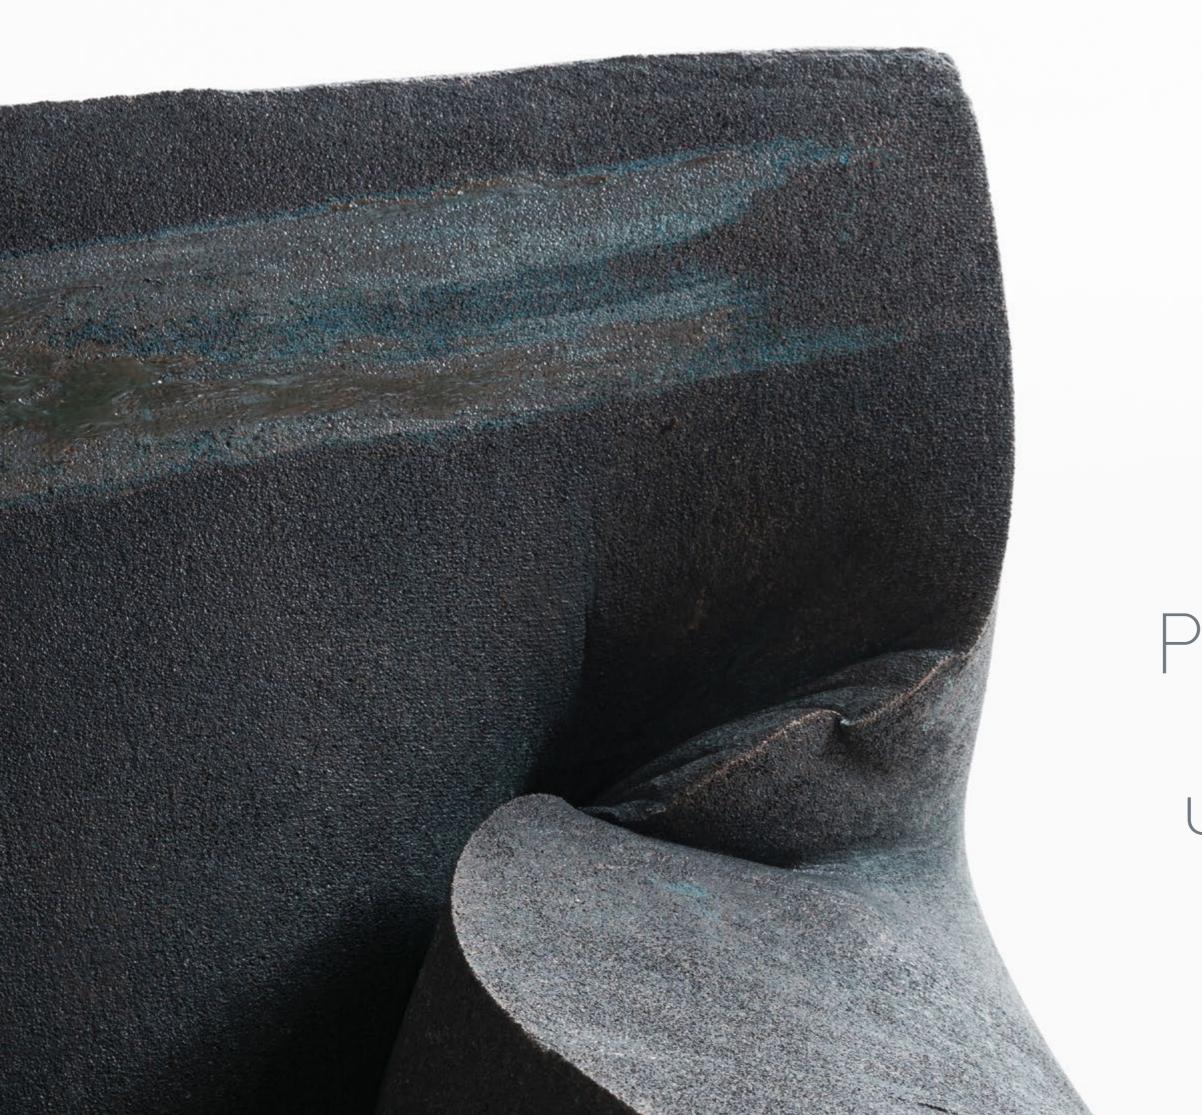

The structure, made of tubular metal, is composed of two separate elements that compress a monoblock of polyurethane foam cut into three elements. The three polyurethane foam elements and the metal structure, are impregnated with an elastic resin and then hand-painted with Novacolor® finishes, making the surface materic and three-dimensional.