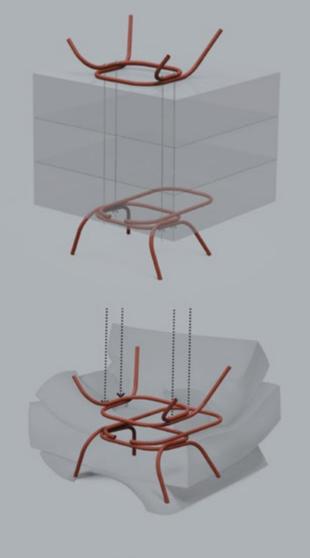

The structure, made of tubular metal, is composed of two separate elements that compress a monoblock of polyurethane foam cut into three elements. The three polyurethane foam elements and the metal structure, are impregnated with an elastic resin and then hand-painted with Novacolor® finishes, making the surface materic and three-dimensional.