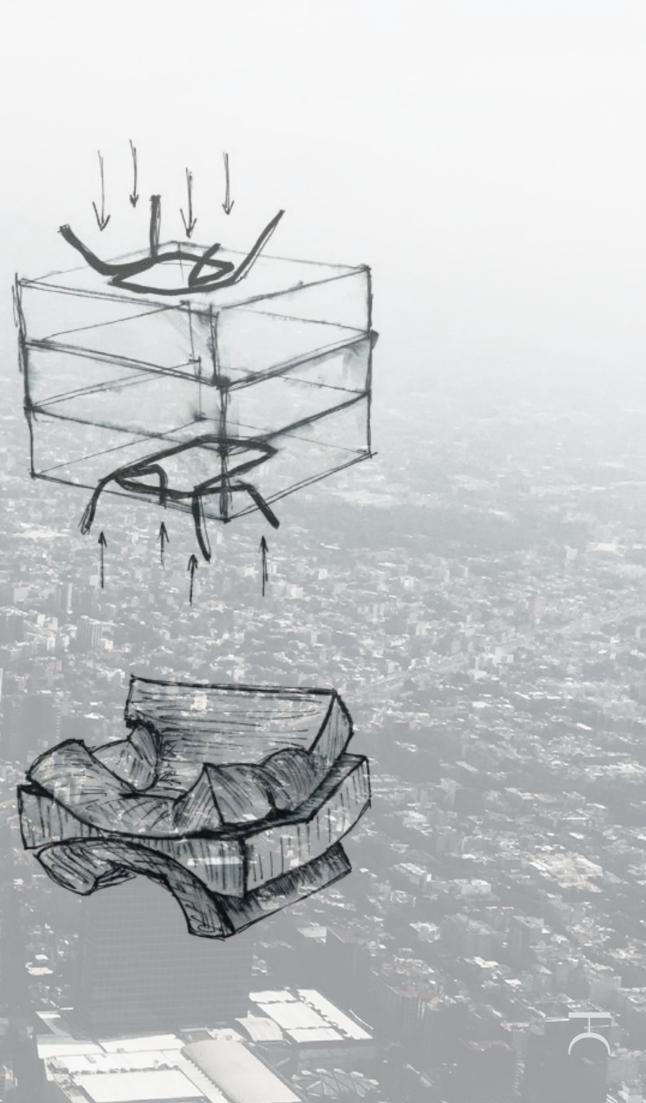

The structure, made of tubular metal, is composed of two separate elements that compress a monoblock of polyurethane foam cut into three elements. The three polyurethane foam elements and the metal structure, are impregnated with an elastic resin and then hand-painted with Novacolor® finishes, making the surface materic and three-dimensional.