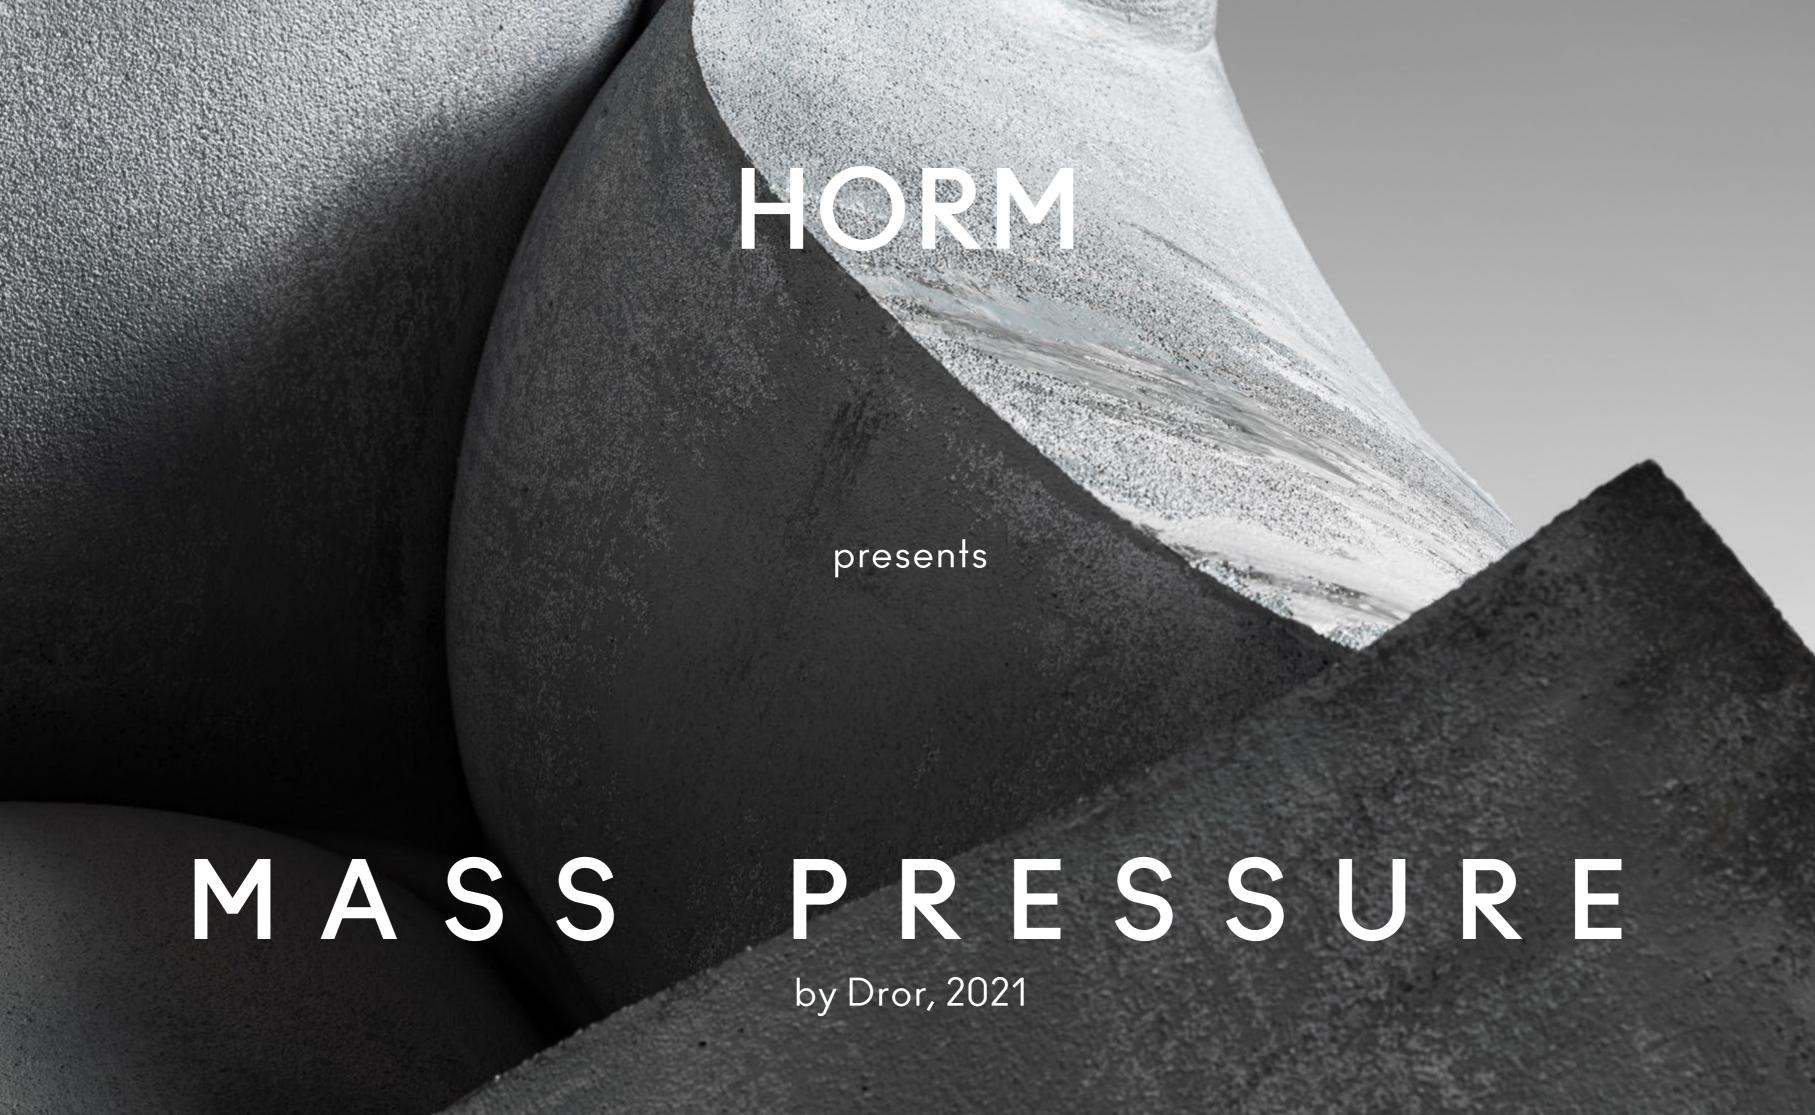

We have created a mass pressure on the natural world, natural resources and man kind.

## Acknowledgement is the starting point of change.

Each Mass Pressure is an original and unique piece of art.