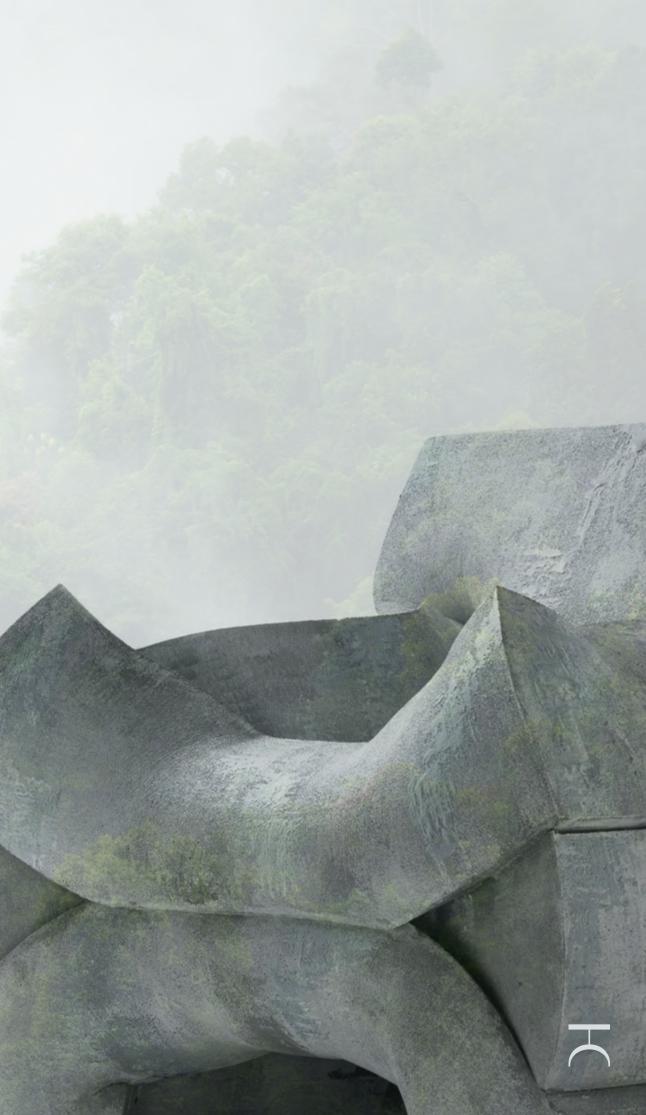

The structure, made of tubular metal, is composed of two separate elements that compress a monoblock of polyurethane foam cut into three elements. The three polyurethane foam elements and the metal structure, are impregnated with an elastic resin and then hand-painted with Novacolor® finishes, making the surface materic and three-dimensional.