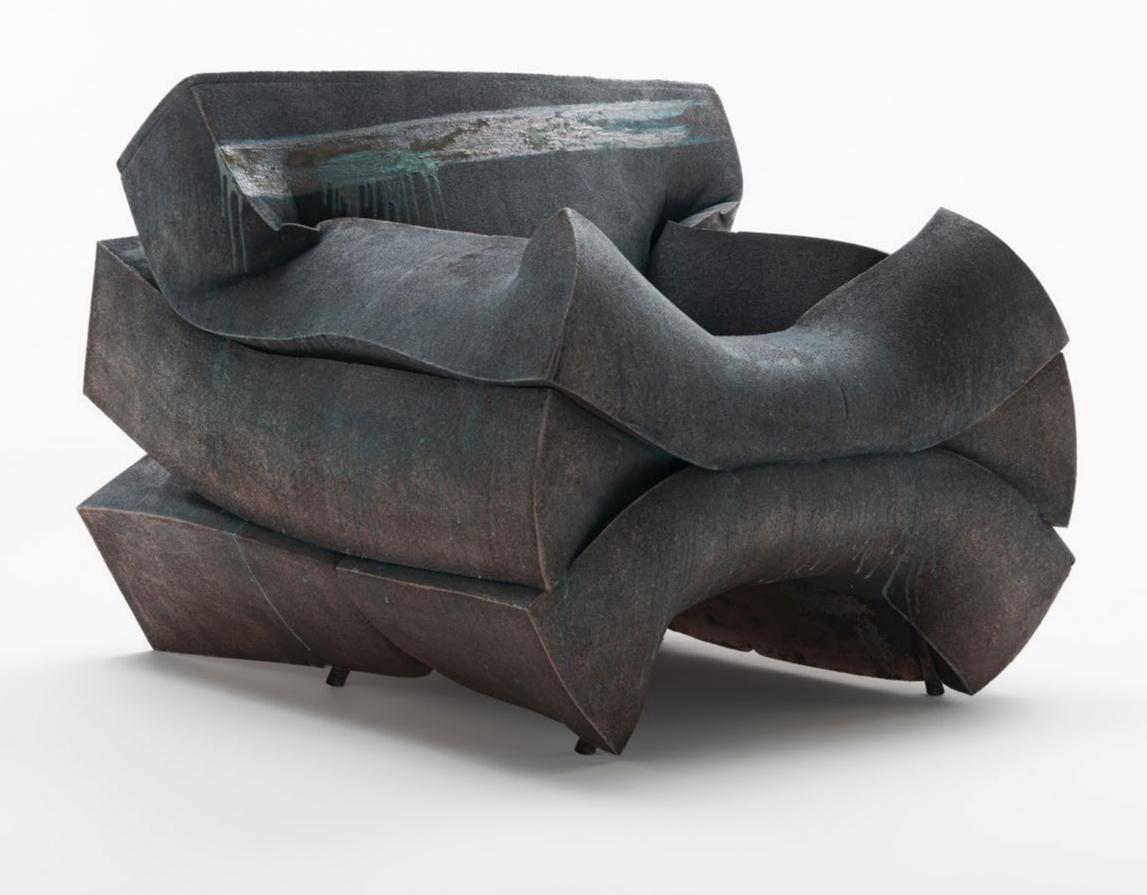

## Acknowledgement is the starting point of change.

Each Mass Pressure is an original and unique piece of art.

The structure, made of tubular metal, is composed of two separate elements that compress a monoblock of polyurethane foam cut into three elements. The three polyurethane foam elements and the metal structure, are impregnated with an elastic resin and then hand-painted with Novacolor® finishes, making the surface materic and three-dimensional.