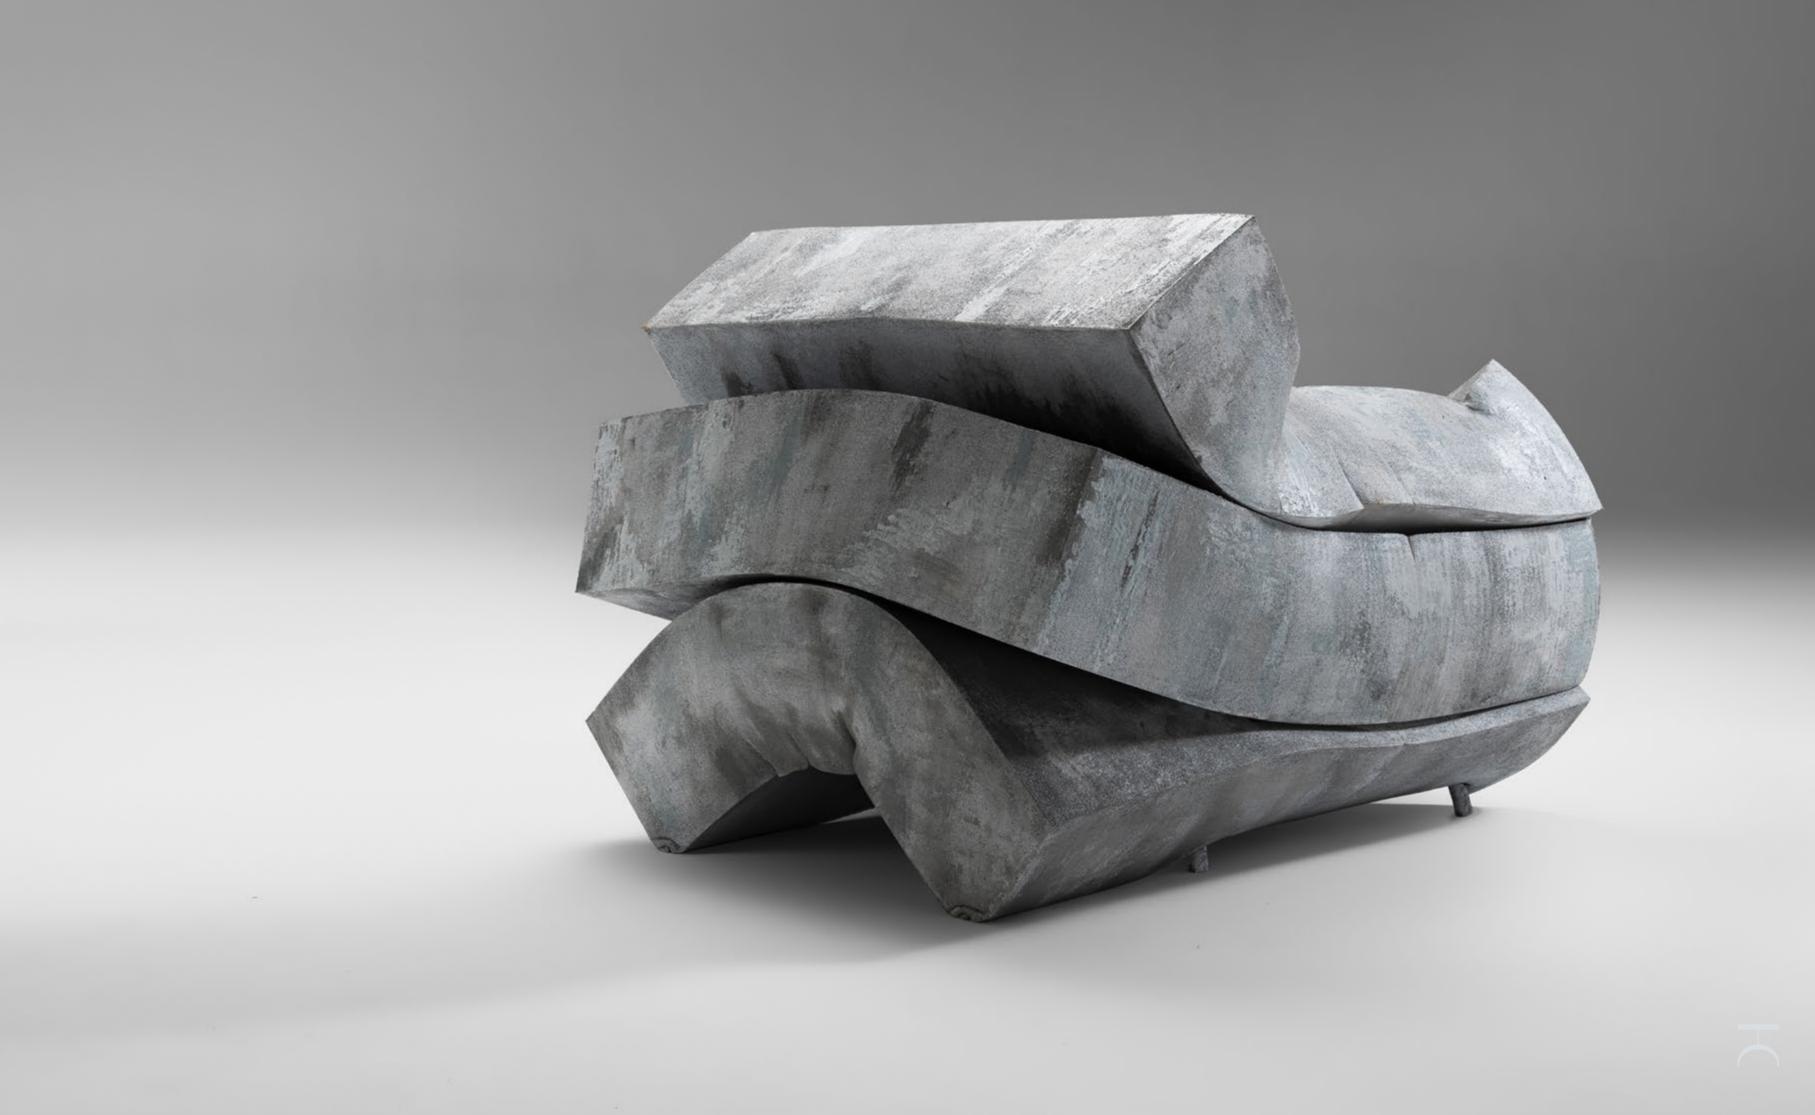

The structure, made of tubular metal, is composed of two separate elements that compress a monoblock of polyurethane foam cut into three elements. The three polyurethane foam elements and the metal structure, are impregnated with an elastic resin and then hand-painted with Novacolor® finishes, making the surface materic and three-dimensional.