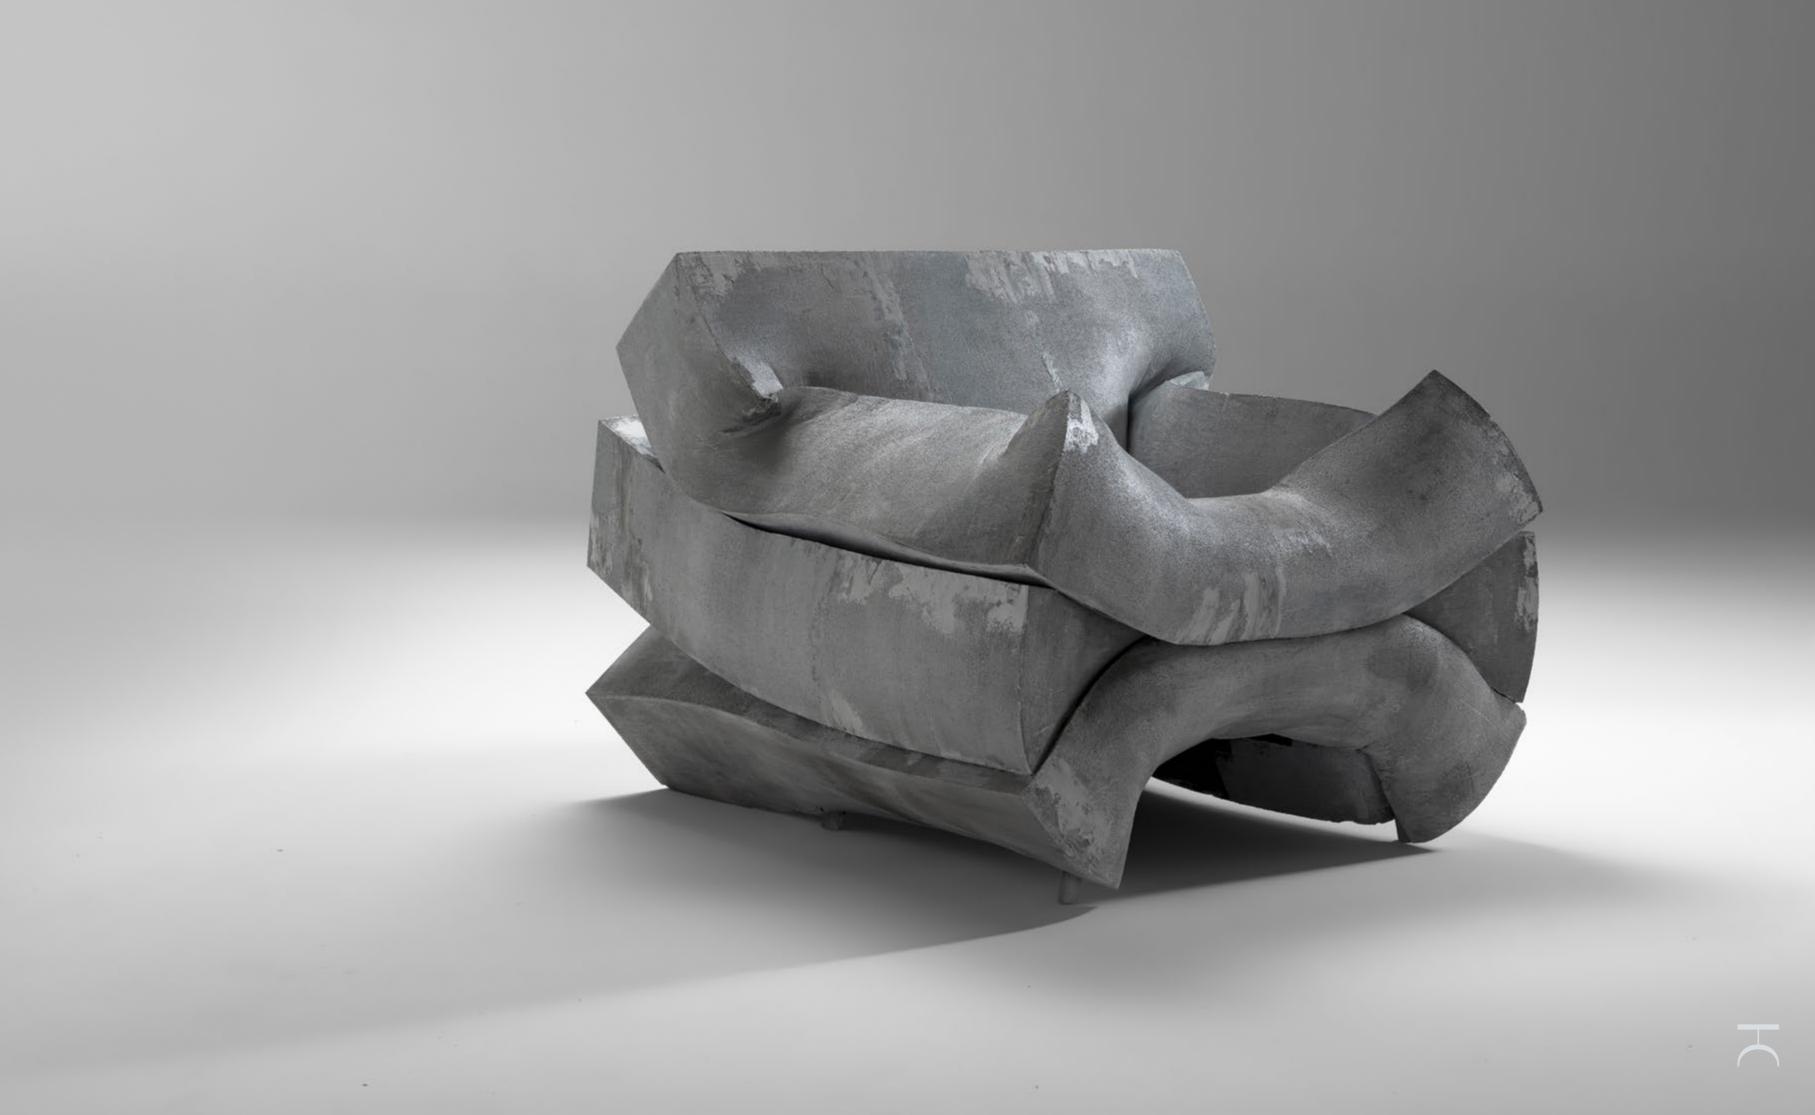

The structure, made of tubular metal, is composed of two separate elements that compress a monoblock of polyurethane foam cut into three elements. The three polyurethane foam elements and the metal structure, are impregnated with an elastic resin and then hand-painted with Novacolor® finishes, making the surface materic and three-dimensional.