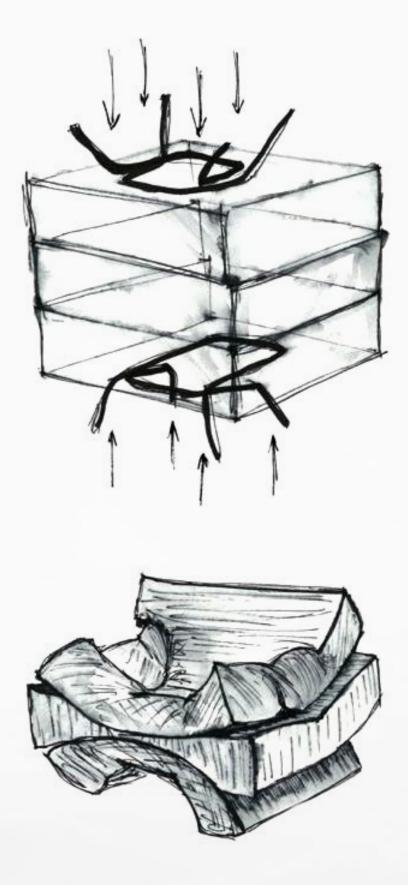

The structure, made of tubular metal, is composed of two separate elements that compress a monoblock of polyurethane foam cut into three elements. The three polyurethane foam elements and the metal structure, are impregnated with an elastic resin and then hand-painted with Novacolor® finishes, making the surface materic and three-dimensional.