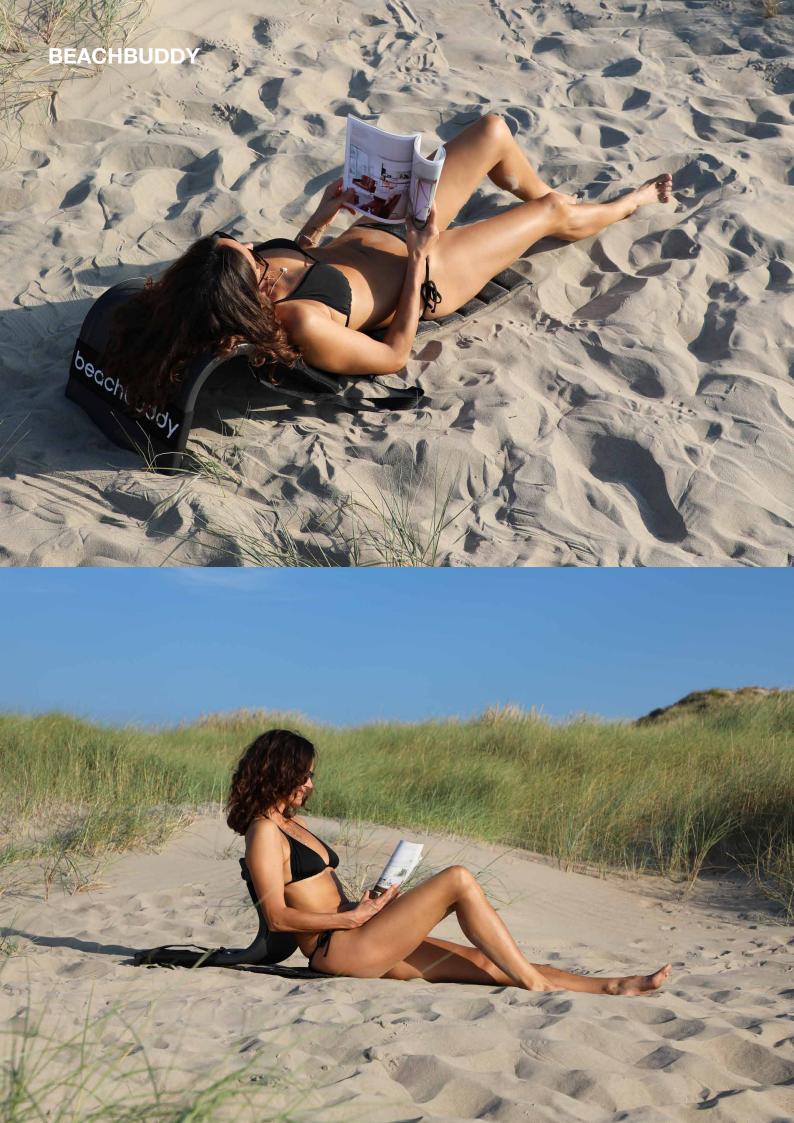

Whether you want to lay back and relax in the sun or sit up straight and read a book, the Beachbuddy is easily transformed simply by flipping over the frame. From a comfortable sun bed in less then no time to a relax seat! Its well-rounded curves and lines ensure optimal support and comfort.

"Works great at the beach, along the swimming pool or even at the park!"