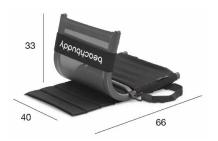

### **PACKAGING**

The Beachbuddy is packed in a V shape box. As a result, it can be shipped in a very compact way, it can be stored in the warehouse in a very efficient way and the cost for shipment to the final client is very low! Perfect for online sales!