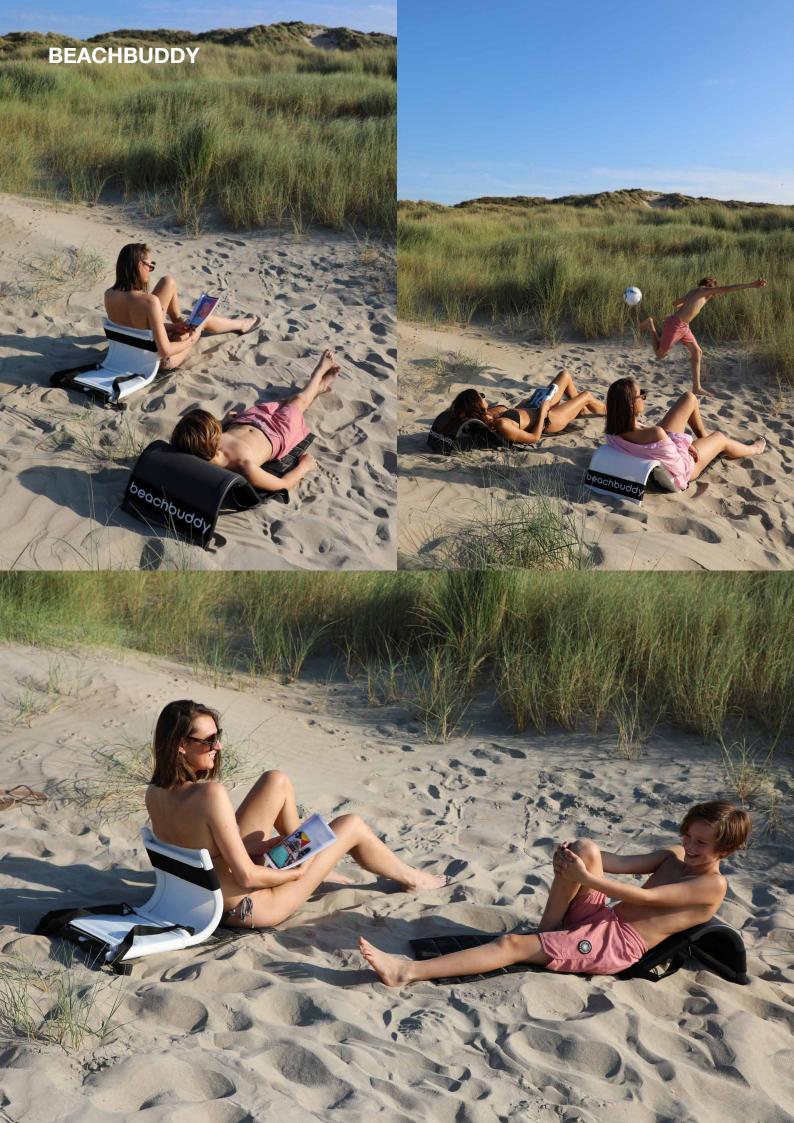

Whether you want to lay back and relax in the sun or sit up straight and read a book, the Beachbuddy is easily transformed simply by flipping over the frame. From a comfortable sun bed in less then no time to a relax seat! Its well-rounded curves and lines ensure optimal support and comfort.

"Works great at the beach, along the swimming pool or even at the park!"