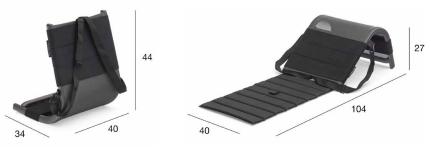

# **BACK STRAPS**

Due to its low weight (1.1 Kg) and handy back straps the Beachbuddy is easy to carry. You can carry it on your back, on your shoulder or simply with 1 hand.

# ALU FRAME + SLING

The powder coated aluminium frame is covered by a PVC sling, a lightweight and ultra durable outdoor fabric that offers great comfort and ergonomics!

| Beachbuddy |          | Stackable |     |
|------------|----------|-----------|-----|
|            | 0.024 m3 | Kg        | 1.1 |