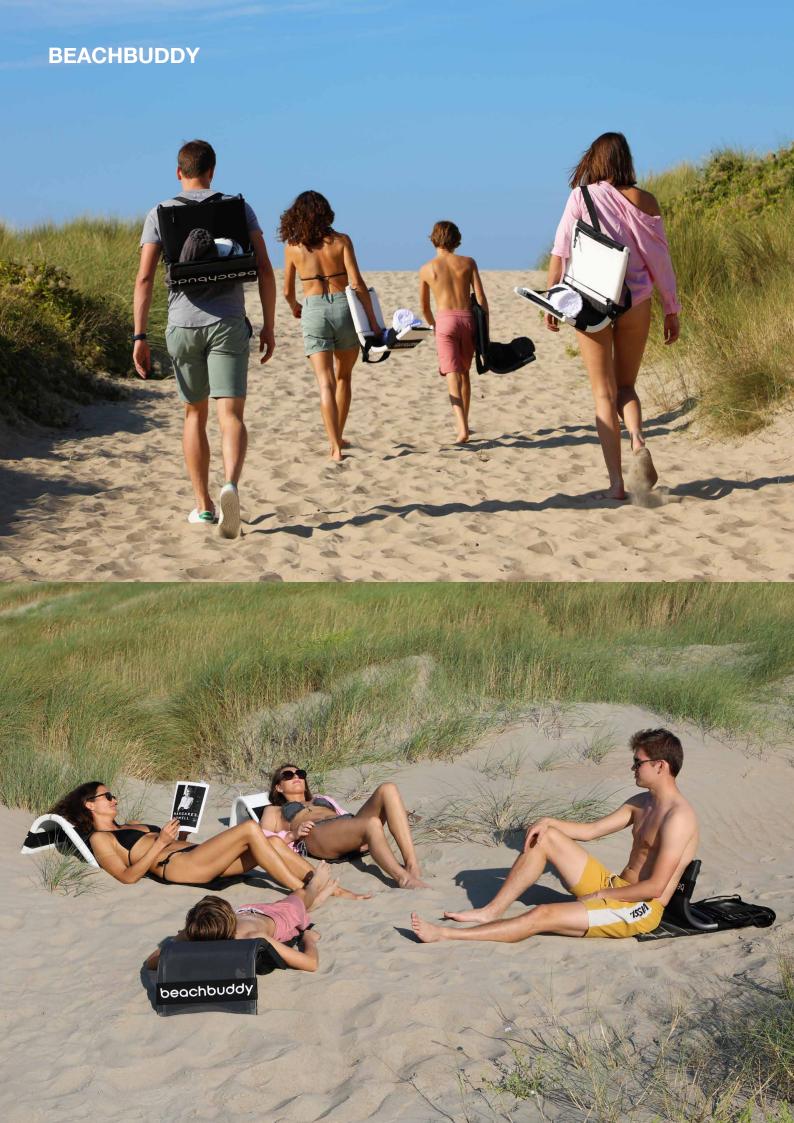

Whether you want to lay back and relax in the sun or sit up straight and read a book, the Beachbuddy is easily transformed simply by flipping over the frame. From a comfortable sun bed in less then no time to a relax seat! Its well-rounded curves and lines ensure optimal support and comfort.

"Works great at the beach, along the swimming pool or even at the park!"