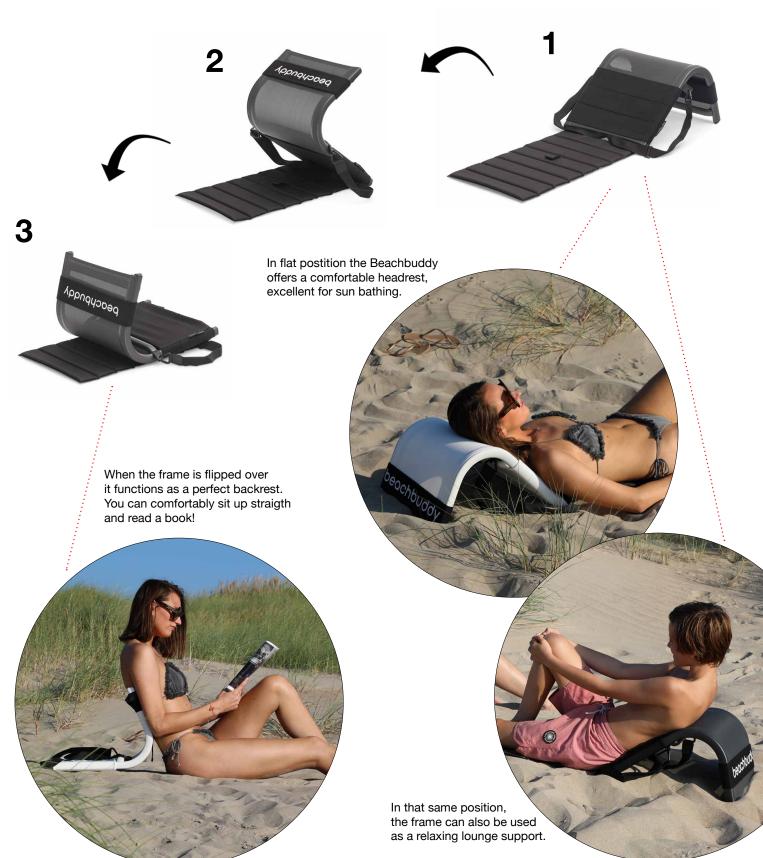

Whether you want to lay back and relax in the sun or sit up straight and read a book, the Beachbuddy is easily transformed simply by flipping over the frame. From a comfortable sun bed in less then no time to a relax seat! Its well-rounded curves and lines ensure optimal support and comfort.