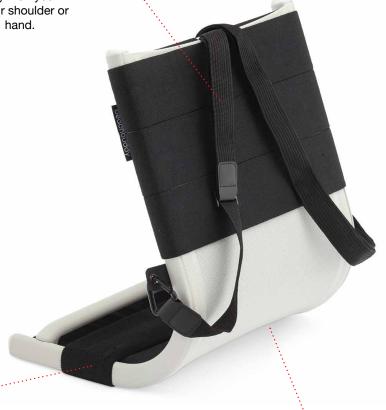

# **BACK STRAPS**

Due to its low weight (1.1 Kg) and handy back straps the Beachbuddy is easy to carry. You can carry it on your back, on your shoulder or simply with 1 hand.