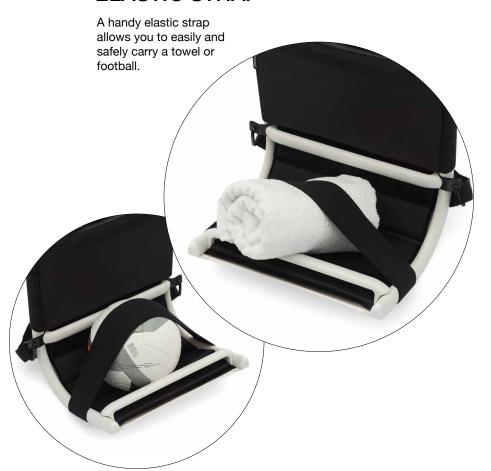

Whether you want to lay back and relax in the sun or sit up straight and read a book, the Beachbuddy is easily transformed simply by flipping over the frame. From a comfortable sun bed in less then no time to a relax seat! Its well-rounded curves and lines ensure optimal support and comfort.

"Works great at the beach, along the swimming pool or even at the park!"



# **BACK STRAPS**

Due to its low weight (1.1 Kg) and handy back straps the Beachbuddy is easy to carry. You can carry it on your back, on your shoulder or simply with 1 hand.





# **ELASTIC STRAP**



# ALU FRAME + SLING

The powder coated aluminium frame is covered by a PVC sling, a lightweight and ultra durable outdoor fabric that offers great comfort and ergonomics!



















| Beachbuddy |          | Stackable |     |
|------------|----------|-----------|-----|
|            | 0.024 m3 | Kg        | 1.1 |

### **PACKAGING**

The Beachbuddy is packed in a V shape box. As a result, it can be shipped in a very compact way, it can be stored in the warehouse in a very efficient way and the cost for shipment to the final client is very low! Perfect for online sales!