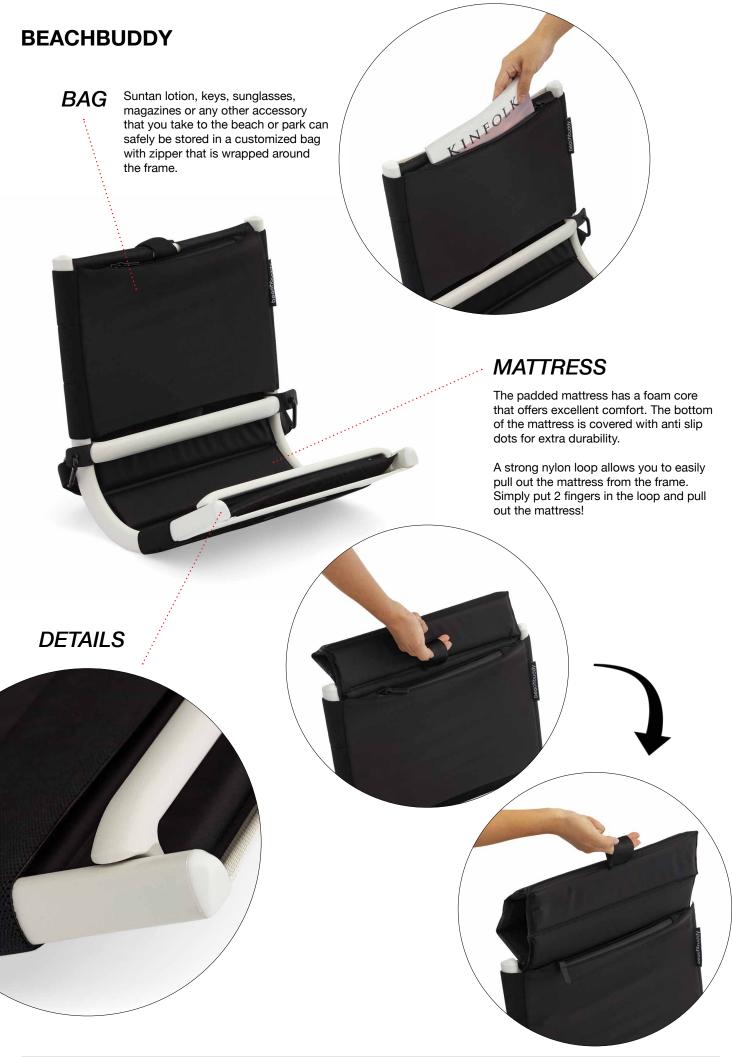

# ALU FRAME + SLING

The powder coated aluminium frame is covered by a PVC sling, a lightweight and ultra durable outdoor fabric that offers great comfort and ergonomics!

| Beachbuddy |          | Stackable |     |
|------------|----------|-----------|-----|
|            | 0.024 m3 | Kg        | 1.1 |