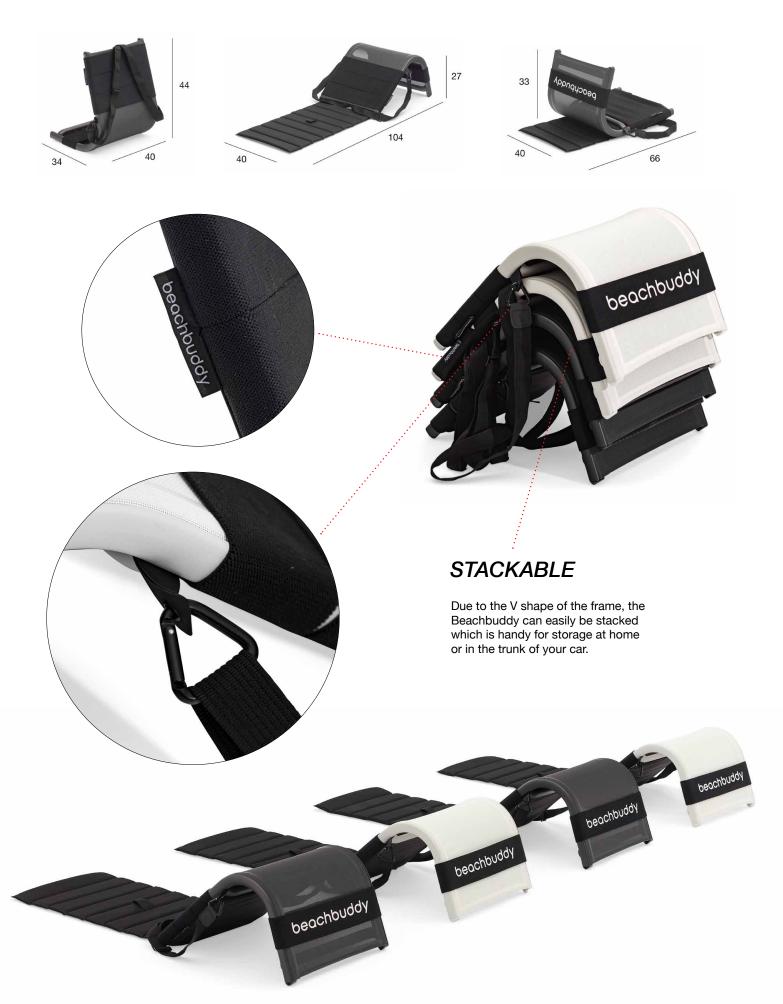

# ALU FRAME + SLING

The powder coated aluminium frame is covered by a PVC sling, a lightweight and ultra durable outdoor fabric that offers great comfort and ergonomics!

| Beachbuddy |          | Stackable |     |
|------------|----------|-----------|-----|
|            | 0.024 m3 | Kg        | 1.1 |

### **PACKAGING**

The Beachbuddy is packed in a V shape box. As a result, it can be shipped in a very compact way, it can be stored in the warehouse in a very efficient way and the cost for shipment to the final client is very low! Perfect for online sales!