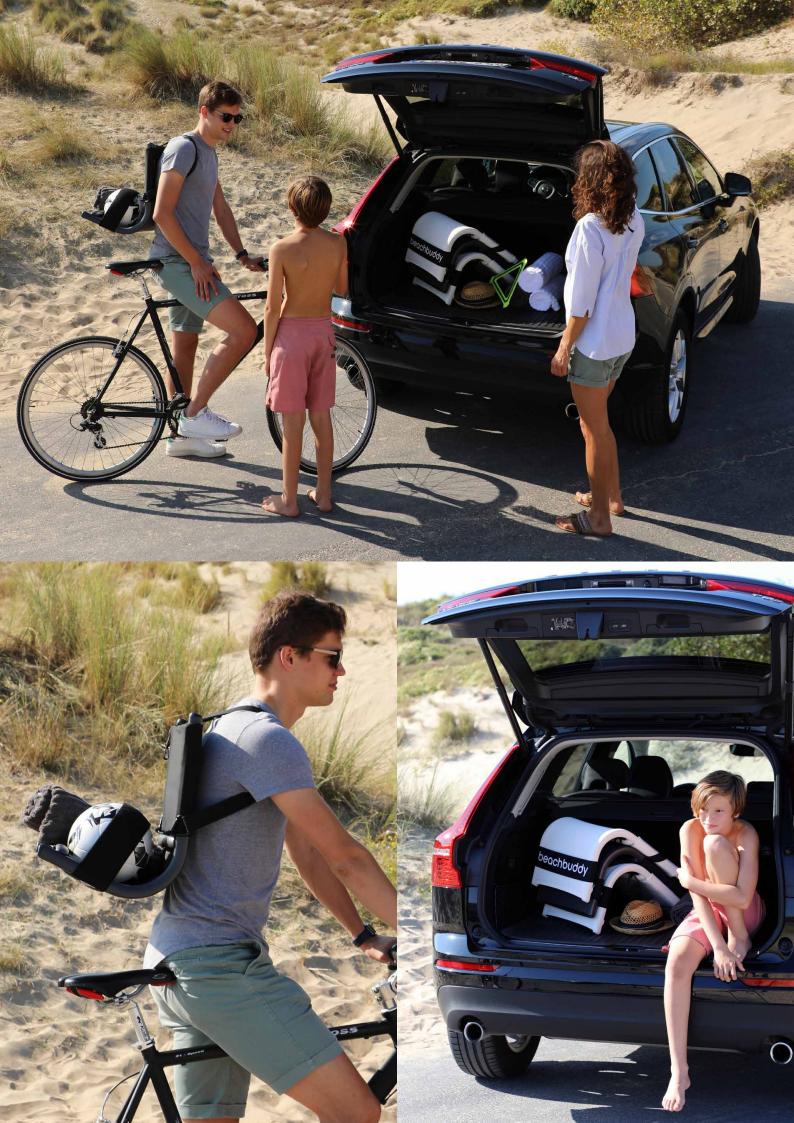

# **BACK STRAPS**

Due to its low weight (1.1 Kg) and handy back straps the Beachbuddy is easy to carry. You can carry it on your back, on your shoulder or simply with 1 hand.