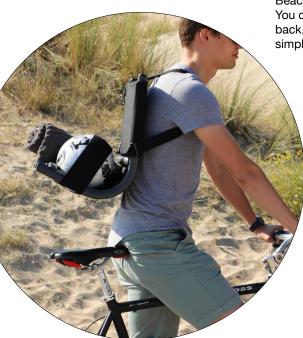

# **BACK STRAPS**

Due to its low weight (1.1 Kg) and handy back straps the Beachbuddy is easy to carry. You can carry it on your back, on your shoulder or simply with 1 hand.