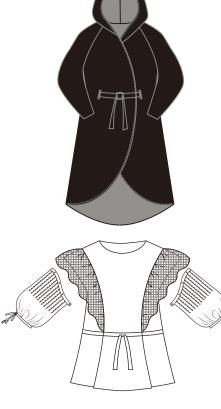

## ANNIE LING

reversable long sleeve overcoat #CT2201N black body

|       | navy | titanium | red |
|-------|------|----------|-----|
| inner |      |          |     |
| body  |      |          |     |

centre pleat removable sleeve #TP0010 Sleeves: #TSV009M

removable sleeve side ruffle tirm top #TP0003 Sleeves: #TSV0001M

United States DuPont® Invista™ silver ion 99% anti bacterial - COOLMAX® technology