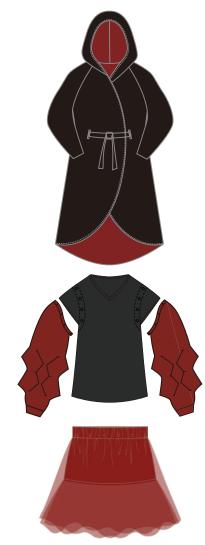

## ANNIE LING

reversable long sleeve overcoat #CT2201N black body

|       | navy | titanium | red |
|-------|------|----------|-----|
| inner |      |          |     |
| body  |      |          |     |

centre pleat removable sleeve #TP0010 Sleeves: #TSV009M