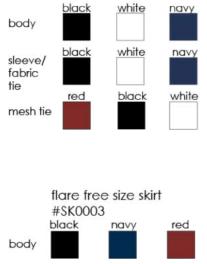

# 

reversable long sleeve overcoat #CT2201N

removable sleeve neck tie shirt #TP0001 Sleeves: #TSV0013L

removable sleeve tiger claw top #TP0009 Sleeves: #SV0006L

multi panel wrap skirt #SK0006

body

black

white navy

bubble free size skirt #SK0004 black white navy

body