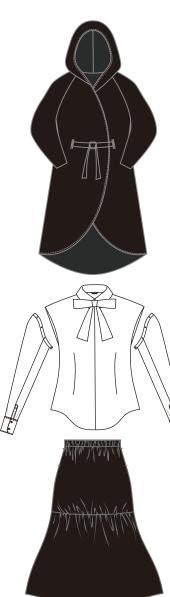

## ANNIE LING

reversable long sleeve overcoat #CT2201N black body

|       | navy | titanium | red |
|-------|------|----------|-----|
| inner |      |          |     |
| body  |      |          |     |

centre pleat removable sleeve #TP0010 Sleeves: #TSV009M