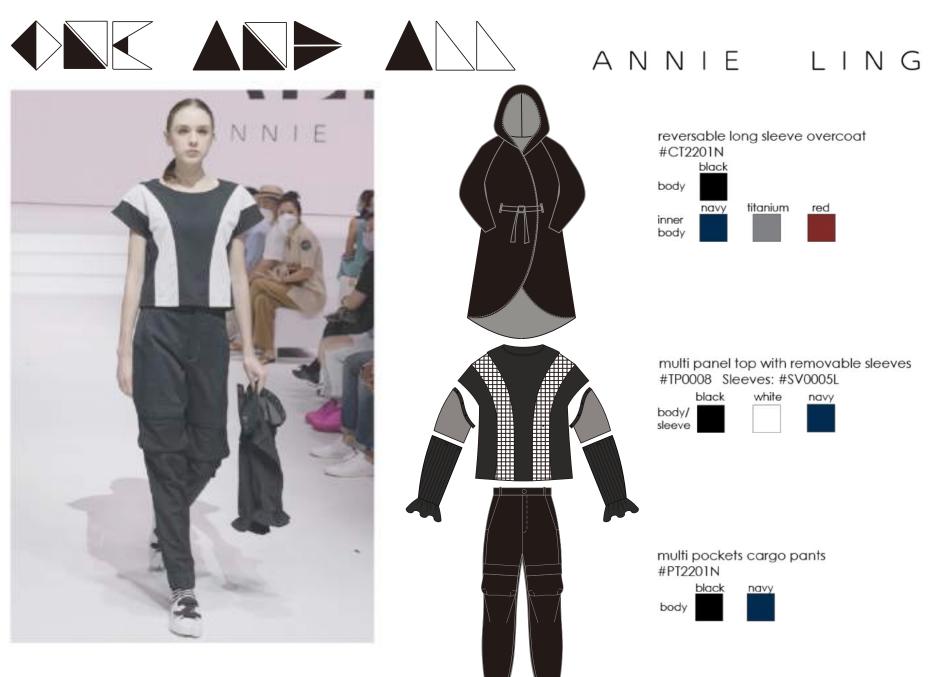

## ANNIE LING

reversable long sleeve overcoat #CT2201N black body

|       | navy | titanium | red |
|-------|------|----------|-----|
| inner |      |          |     |
| body  |      |          |     |

centre pleat removable sleeve #TP0010 Sleeves: #TSV009M

#### reversable long sleeve overcoat #CT2201N black

removable sleeve vee-neck knit top #TP0006V Sleeves: #TSV0005L

multi mesh layers free size skirt #SK0001

# 

reversable long sleeve overcoat #CT2201N

removable sleeve neck tie shirt #TP0001 Sleeves: #TSV0013L

removable sleeve tiger claw top #TP0009 Sleeves: #SV0006L

multi panel wrap skirt #SK0006

body

black

white navy