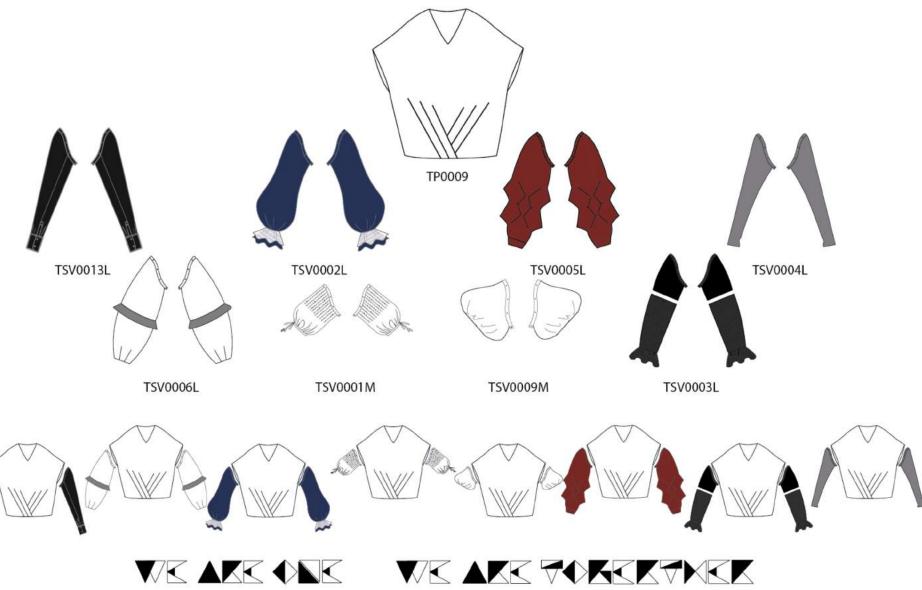

## **ONE and ALL Collection**

ANNIE LING

removable sleeve hoodie mesh trim top #TP0002 vSleeves: #TSV0002L

# 

reversable long sleeve overcoat #CT2201N

removable sleeve neck tie shirt #TP0001 Sleeves: #TSV0013L

removable sleeve tiger claw top #TP0009 Sleeves: #SV0006L

multi panel wrap skirt #SK0006

body

black

white navy