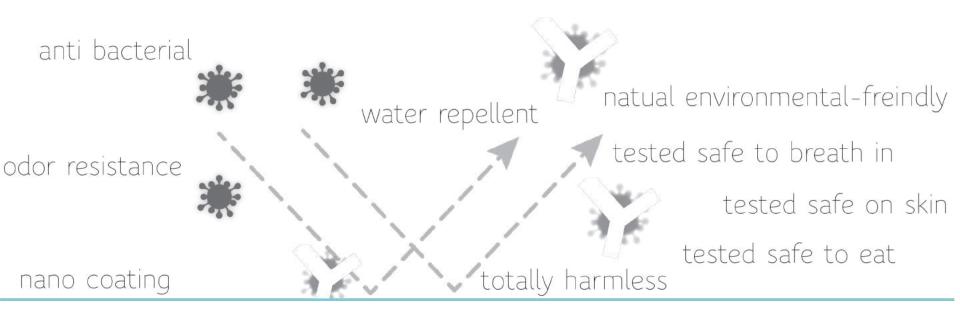

#### Hong Kong Science Park INCU-TECH 99% anti bacterial - anti viral - nano water repellent technology

https://youtu.be/6L98WxB0Dco

#### Hong Kong Science Park INCU-TECH 99% anti bacterial - anti viral technology certificate and technology award

| Test R                                          | eport                          | No.: HKSL15                       | 01001896TX                | Da                  | ste: Jan 08, 201 | 5 Page 2 of 3 |
|-------------------------------------------------|--------------------------------|-----------------------------------|---------------------------|---------------------|------------------|---------------|
| Test Results :                                  |                                |                                   |                           |                     |                  |               |
| Assessment of                                   | Antibacterial                  | Finishes on T                     | oxtile Material           | (AATCC Test         | Method 100- 20   | 12)           |
| Test bacteria :                                 | Staphylococc                   | ous aureus (AT                    | CC 6538)                  |                     |                  |               |
| Test specimen:                                  | After 20 wash :                | sample (washir                    | ig was performi           | ed by the client)   |                  |               |
| Test result                                     |                                |                                   |                           |                     |                  |               |
|                                                 | 103303                         |                                   | No. or star               | C 2622 1            | Comment          |               |
| Tested<br>Specimen                              | forming unit                   | ount (colony<br>, CFU per mi)     | Result: %<br>of reduction | Client<br>specified |                  |               |
| opecanien                                       |                                | ict period (#)                    | of bacteria               | requirement         |                  |               |
| Ater 20 wash                                    | 0 hour<br>1.01x10 <sup>5</sup> | 24 hours<br><1.00x10 <sup>2</sup> | >99.90%                   | 7                   | 1                |               |
| sample<br>Untreated                             | 1.00x10 <sup>4</sup>           | 1.53x10 <sup>6</sup>              |                           | ~                   |                  |               |
| control sample                                  | C.00x10                        |                                   |                           |                     |                  |               |
| (#) As per client<br>Photo:                     | request, ilumi                 |                                   | vided during inc          | ubation over co     | intact period.   |               |
| (#) As per client<br>Photo:<br>Set up for incub | request, ilumi                 | nation was pro                    | vided during inc          | aubation over co    | ontact period.   |               |