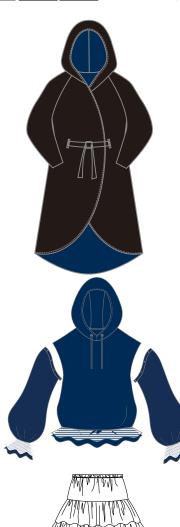

## ANNIE LING

reversable long sleeve overcoat #CT2201N black body

|       | navy | titanium | red |
|-------|------|----------|-----|
| inner |      |          |     |
| body  |      |          |     |

centre pleat removable sleeve #TP0010 Sleeves: #TSV009M

#### reversable long sleeve overcoat #CT2201N black

removable sleeve vee-neck knit top #TP0006V Sleeves: #TSV0005L

multi mesh layers free size skirt #SK0001

# 

reversable long sleeve overcoat #CT2201N

removable sleeve neck tie shirt #TP0001 Sleeves: #TSV0013L

removable sleeve tiger claw top #TP0009 Sleeves: #SV0006L

multi panel wrap skirt #SK0006

body

black

white navy