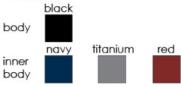

## ANNIE LING

reversable long sleeve overcoat #CT2201N black body

|       | navy | titanium | red |
|-------|------|----------|-----|
| inner |      |          |     |
| body  |      |          |     |

centre pleat removable sleeve #TP0010 Sleeves: #TSV009M