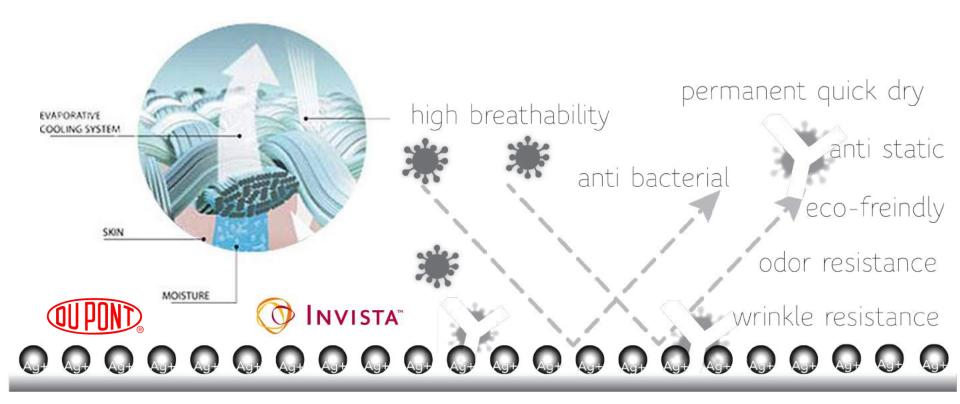

removable sleeve side ruffle tirm top #TP0003 Sleeves: #TSV0001M

United States DuPont® Invista™ silver ion 99% anti bacterial - COOLMAX® technology

#### United States DuPont® Invista™ silver ion 99% anti bacterial technology certificate