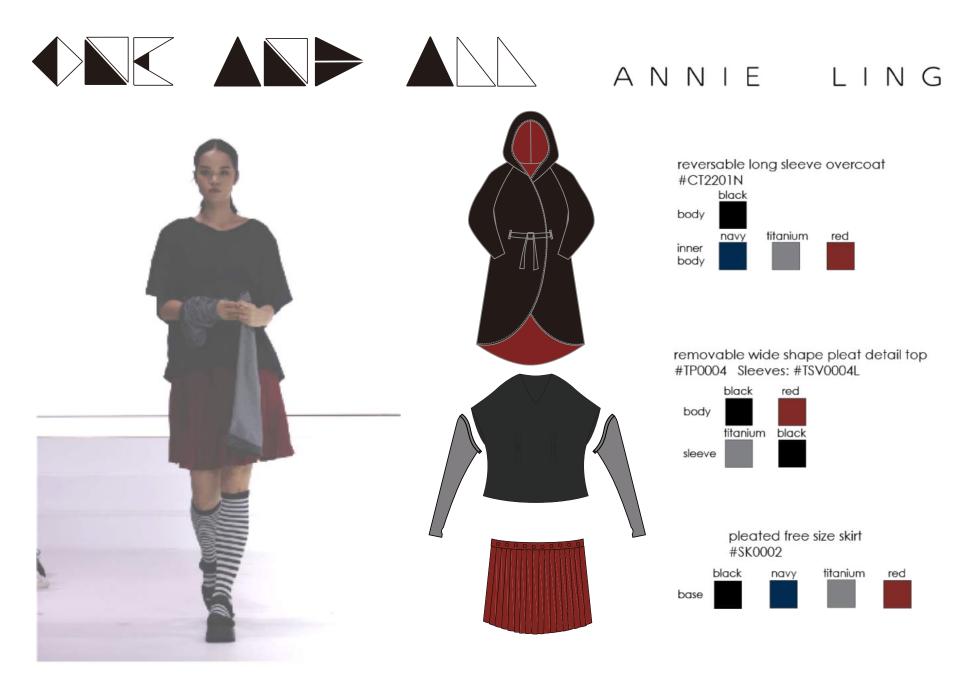

## ANNIE LING

reversable long sleeve overcoat #CT2201N black body

|       | navy | titanium | red |
|-------|------|----------|-----|
| inner |      |          |     |
| body  |      |          |     |

centre pleat removable sleeve #TP0010 Sleeves: #TSV009M

bubble free size skirt #SK0004 black white navy

body

#### reversable long sleeve overcoat #CT2201N black

removable sleeve vee-neck knit top #TP0006V Sleeves: #TSV0005L

multi mesh layers free size skirt #SK0001

# 

reversable long sleeve overcoat #CT2201N

removable sleeve neck tie shirt #TP0001 Sleeves: #TSV0013L

removable sleeve tiger claw top #TP0009 Sleeves: #SV0006L

multi panel wrap skirt #SK0006

body

black

white navy