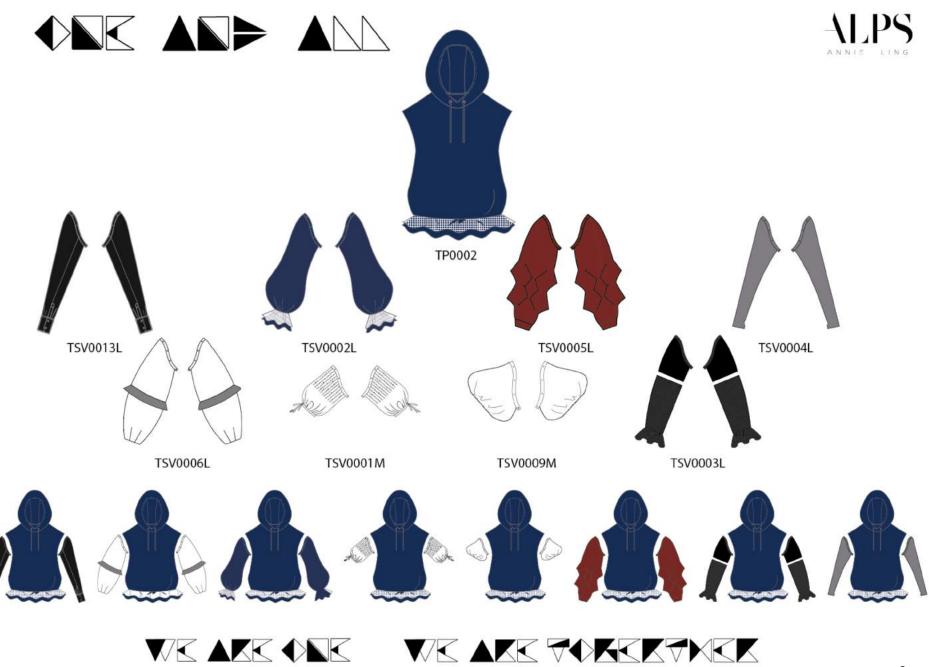

## **ONE and ALL Collection**

ANNIE LING

removable sleeve hoodie mesh trim top #TP0002 vSleeves: #TSV0002L

# WE AKE ONE WE AKE OOKEKOKEK