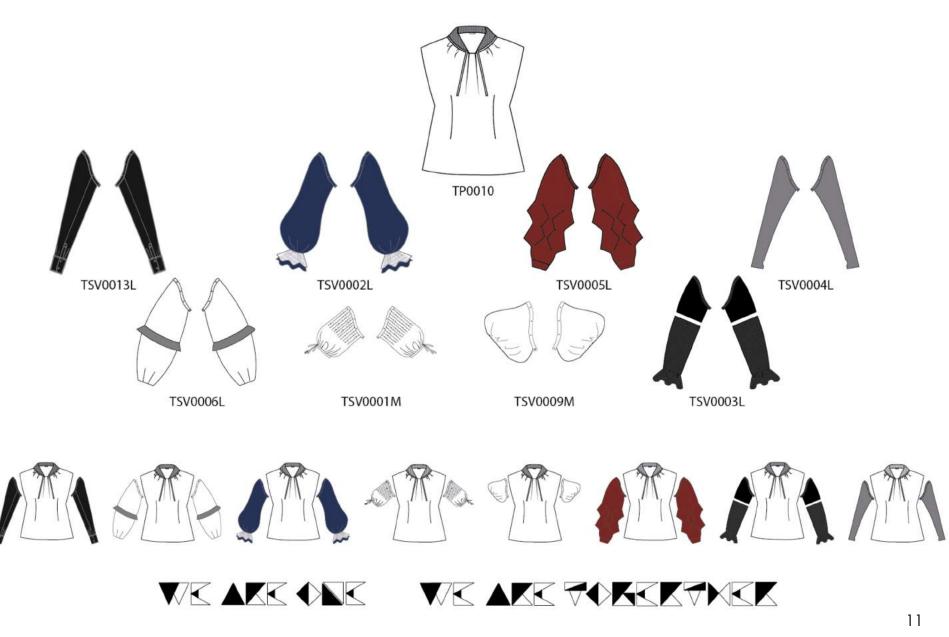

## **ONE and ALL Collection**

ANNIE LING

removable sleeve hoodie mesh trim top #TP0002 vSleeves: #TSV0002L

## ANNIE LING

reversable long sleeve overcoat #CT2201N black body

|       | navy | titanium | red |
|-------|------|----------|-----|
| inner |      |          |     |
| body  |      |          |     |

centre pleat removable sleeve #TP0010 Sleeves: #TSV009M

#### reversable long sleeve overcoat #CT2201N black

removable sleeve vee-neck knit top #TP0006V Sleeves: #TSV0005L

multi mesh layers free size skirt #SK0001

# 

reversable long sleeve overcoat #CT2201N

removable sleeve neck tie shirt #TP0001 Sleeves: #TSV0013L

removable sleeve tiger claw top #TP0009 Sleeves: #SV0006L

multi panel wrap skirt #SK0006

body

black

white navy

removable sleeve side ruffle tirm top #TP0003 Sleeves: #TSV0001M

United States DuPont® Invista™ silver ion 99% anti bacterial - COOLMAX® technology