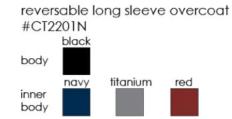

## ANNIE LING

reversable long sleeve overcoat #CT2201N black body

|       | navy | titanium | red |
|-------|------|----------|-----|
| inner |      |          |     |
| body  |      |          |     |

centre pleat removable sleeve #TP0010 Sleeves: #TSV009M