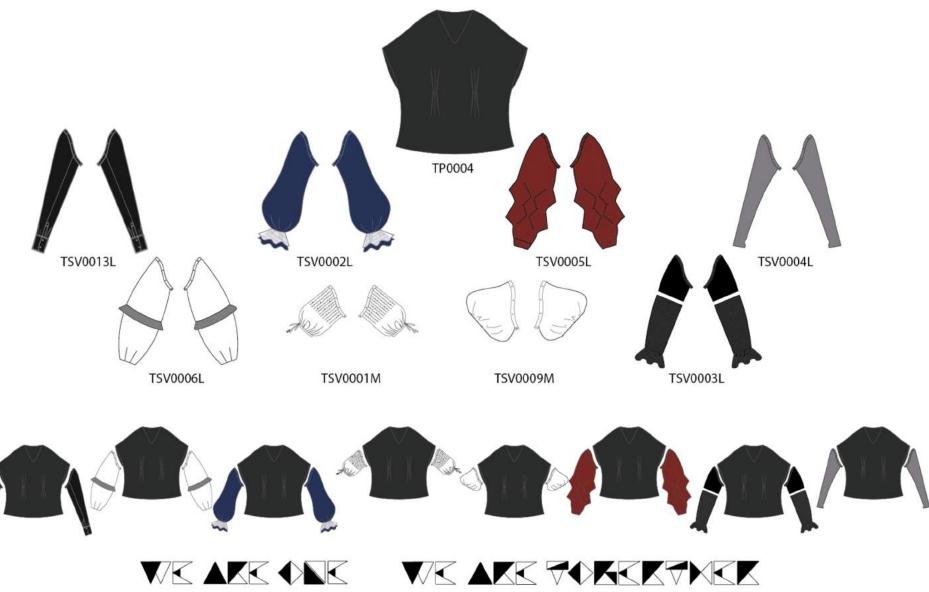

## **ONE and ALL Collection Concept** A N N I E L I N G

The highlight of the collection is its versatility. Employing a unique and elegant modular fashion concept with seamless and hidden attachments, pieces feature interchangeable sleeves, tops that connect to skirts to become dresses, and components that can be mixed and matched with ease. The neutral but timeless palette and stylish yet subtle silhouettes are easy to accessorise and personalise, making the collection a self-contained capsule wardrobe that offers a dozen outfits from just a few staple pieces.

Perfect for travel, or when balancing work and play, the designs enable wearers to experiment with a refreshed look every day. The components and garments allow for the creation of different levels of formality and can be reconfigured according to weather and special occasions. The inclusion of antimicrobial fabrics means clothes stay fresher for longer, which gives each outfit greater mileage and wear.

# WE AKE ONE WE AKE OOKEKOKEK