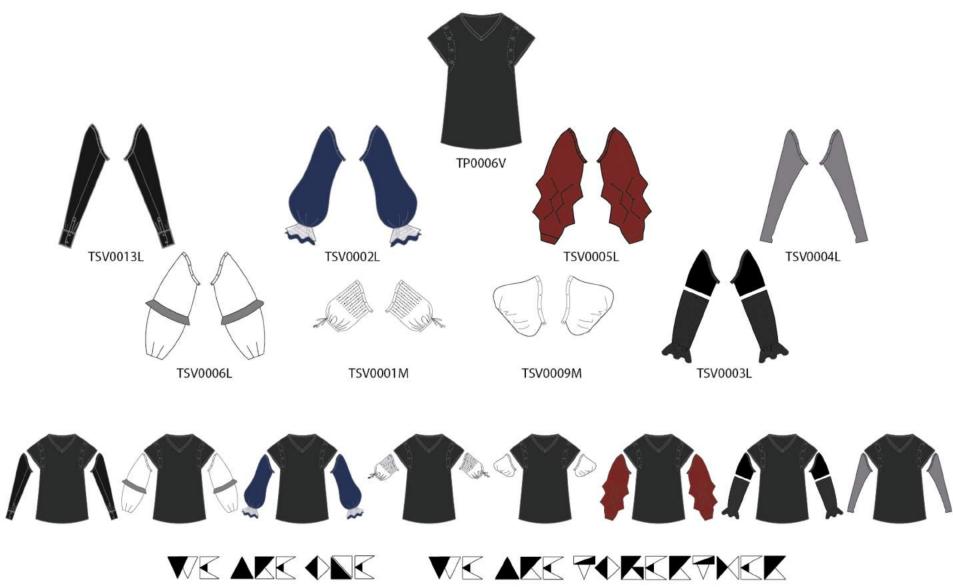

## **ONE and ALL Collection Concept** A N N I E L I N G

The highlight of the collection is its versatility. Employing a unique and elegant modular fashion concept with seamless and hidden attachments, pieces feature interchangeable sleeves, tops that connect to skirts to become dresses, and components that can be mixed and matched with ease. The neutral but timeless palette and stylish yet subtle silhouettes are easy to accessorise and personalise, making the collection a self-contained capsule wardrobe that offers a dozen outfits from just a few staple pieces.

## **ONE and ALL Collection**

ANNIE LING

removable sleeve hoodie mesh trim top #TP0002 vSleeves: #TSV0002L

## ANNIE LING

reversable long sleeve overcoat #CT2201N black body

|       | navy | titanium | red |
|-------|------|----------|-----|
| inner |      |          |     |
| body  |      |          |     |

centre pleat removable sleeve #TP0010 Sleeves: #TSV009M

#### reversable long sleeve overcoat #CT2201N black

removable sleeve vee-neck knit top #TP0006V Sleeves: #TSV0005L

multi mesh layers free size skirt #SK0001

# 

reversable long sleeve overcoat #CT2201N

removable sleeve neck tie shirt #TP0001 Sleeves: #TSV0013L

removable sleeve tiger claw top #TP0009 Sleeves: #SV0006L

multi panel wrap skirt #SK0006

body

black

white navy

removable sleeve side ruffle tirm top #TP0003 Sleeves: #TSV0001M

United States DuPont® Invista™ silver ion 99% anti bacterial - COOLMAX® technology