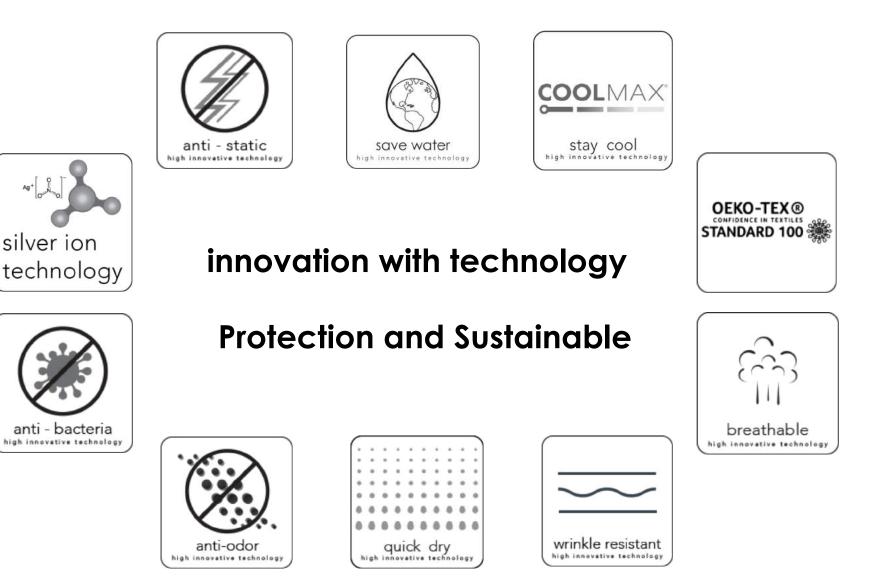

removable sleeve side ruffle tirm top #TP0003 Sleeves: #TSV0001M

United States DuPont® Invista™ silver ion 99% anti bacterial - COOLMAX® technology

#### Hong Kong Science Park INCU-TECH 99% anti bacterial - anti viral - nano water repellent technology

https://youtu.be/6L98WxB0Dco