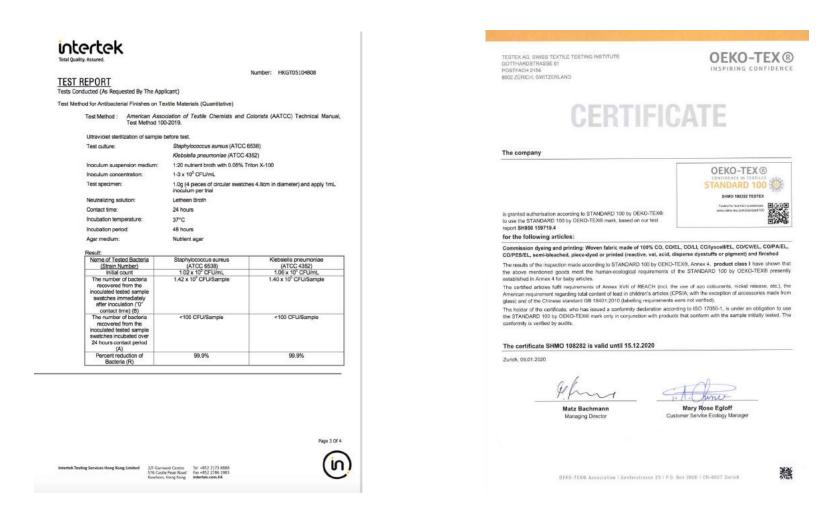

#### United States DuPont® Invista™ silver ion 99% anti bacterial technology certificate

#### Hong Kong Science Park INCU-TECH 99% anti bacterial - anti viral technology certificate and technology award

| Test R                                          | eport                          | No.: HKSL15                       | 01001896TX                | Da                  | ste: Jan 08, 201 | 5 Page 2 of 3 |
|-------------------------------------------------|--------------------------------|-----------------------------------|---------------------------|---------------------|------------------|---------------|
| Test Results :                                  |                                |                                   |                           |                     |                  |               |
| Assessment of                                   | Antibacterial                  | Finishes on T                     | oxtile Material           | (AATCC Test         | Method 100- 20   | 12)           |
| Test bacteria :                                 | Staphylococc                   | ous aureus (AT                    | CC 6538)                  |                     |                  |               |
| Test specimen:                                  | After 20 wash :                | sample (washir                    | ig was performi           | ed by the client)   |                  |               |
| Test result                                     |                                |                                   |                           |                     |                  |               |
|                                                 | 103303                         |                                   | No. or star               | C 2622 1            | Comment          |               |
| Tested<br>Specimen                              | forming unit                   | ount (colony<br>, CFU per mi)     | Result: %<br>of reduction | Client<br>specified |                  |               |
| opecanien                                       |                                | ict period (#)                    | of bacteria               | requirement         |                  |               |
| Ater 20 wash                                    | 0 hour<br>1.01x10 <sup>5</sup> | 24 hours<br><1.00x10 <sup>2</sup> | >99.90%                   | 7                   | 1                |               |
| sample<br>Untreated                             | 1.00x10 <sup>4</sup>           | 1.53x10 <sup>6</sup>              |                           | ~                   |                  |               |
| control sample                                  | C.00x10                        |                                   |                           |                     |                  |               |
| (#) As per client<br>Photo:                     | request, ilumi                 |                                   | vided during inc          | ubation over co     | intact period.   |               |
| (#) As per client<br>Photo:<br>Set up for incub | request, ilumi                 | nation was pro                    | vided during inc          | aubation over co    | ontact period.   |               |