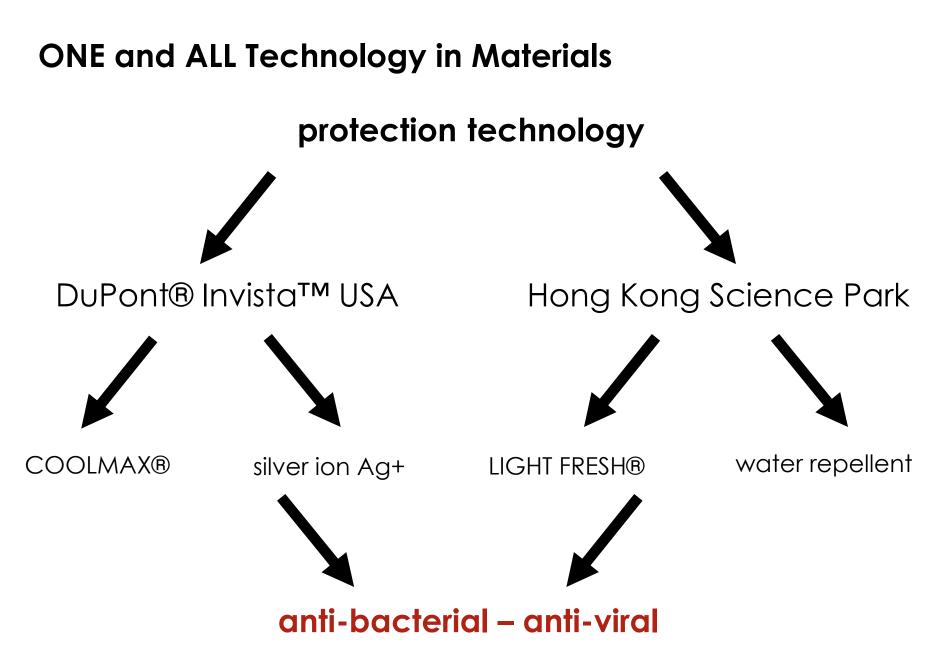

removable sleeve side ruffle tirm top #TP0003 Sleeves: #TSV0001M

United States DuPont® Invista™ silver ion 99% anti bacterial - COOLMAX® technology

#### United States DuPont® Invista™ silver ion 99% anti bacterial technology certificate

#### Hong Kong Science Park INCU-TECH 99% anti bacterial - anti viral - nano water repellent technology

https://youtu.be/6L98WxB0Dco

#### Hong Kong Science Park INCU-TECH 99% anti bacterial - anti viral technology certificate and technology award

| Test R                                          | eport                          | No.: HKSL15                       | 01001896TX                | Da                  | ste: Jan 08, 201 | 5 Page 2 of 3 |
|-------------------------------------------------|--------------------------------|-----------------------------------|---------------------------|---------------------|------------------|---------------|
| Test Results :                                  |                                |                                   |                           |                     |                  |               |
| Assessment of                                   | Antibacterial                  | Finishes on T                     | oxtile Material           | (AATCC Test         | Method 100- 20   | 12)           |
| Test bacteria :                                 | Staphylococc                   | ous aureus (AT                    | CC 6538)                  |                     |                  |               |
| Test specimen:                                  | After 20 wash :                | sample (washir                    | ig was performi           | ed by the client)   |                  |               |
| Test result                                     |                                |                                   |                           |                     |                  |               |
|                                                 | 103303                         |                                   | No. or star               | C 2622 1            | Comment          |               |
| Tested<br>Specimen                              | forming unit                   | ount (colony<br>, CFU per mi)     | Result: %<br>of reduction | Client<br>specified |                  |               |
| opecanien                                       |                                | ict period (#)                    | of bacteria               | requirement         |                  |               |
| Ater 20 wash                                    | 0 hour<br>1.01x10 <sup>5</sup> | 24 hours<br><1.00x10 <sup>2</sup> | >99.90%                   | 7                   | 1                |               |
| sample<br>Untreated                             | 1.00x10 <sup>4</sup>           | 1.53x10 <sup>6</sup>              |                           | ~                   |                  |               |
| control sample                                  | C.00x10                        |                                   |                           |                     |                  |               |
| (#) As per client<br>Photo:                     | request, ilumi                 |                                   | vided during inc          | ubation over co     | intact period.   |               |
| (#) As per client<br>Photo:<br>Set up for incub | request, ilumi                 | nation was pro                    | vided during inc          | aubation over co    | ontact period.   |               |