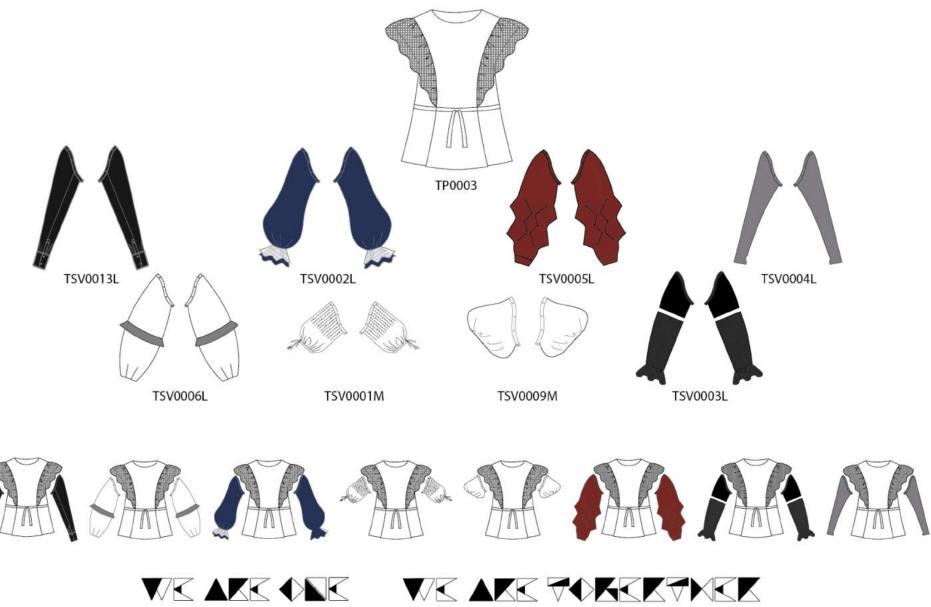

## **ONE and ALL Collection**

ANNIE LING

removable sleeve hoodie mesh trim top #TP0002 vSleeves: #TSV0002L

## ANNIE LING

reversable long sleeve overcoat #CT2201N black body

|       | navy | titanium | red |
|-------|------|----------|-----|
| inner |      |          |     |
| body  |      |          |     |

centre pleat removable sleeve #TP0010 Sleeves: #TSV009M

#### reversable long sleeve overcoat #CT2201N black

removable sleeve vee-neck knit top #TP0006V Sleeves: #TSV0005L

multi mesh layers free size skirt #SK0001

# 

reversable long sleeve overcoat #CT2201N

removable sleeve neck tie shirt #TP0001 Sleeves: #TSV0013L

removable sleeve tiger claw top #TP0009 Sleeves: #SV0006L

multi panel wrap skirt #SK0006

body

black

white navy

removable sleeve side ruffle tirm top #TP0003 Sleeves: #TSV0001M

United States DuPont® Invista™ silver ion 99% anti bacterial - COOLMAX® technology