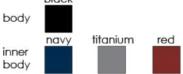

## ANNIE LING

reversable long sleeve overcoat #CT2201N black body

|       | navy | titanium | red |
|-------|------|----------|-----|
| inner |      |          |     |
| body  |      |          |     |

centre pleat removable sleeve #TP0010 Sleeves: #TSV009M