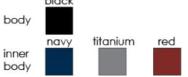

## ANNIE LING

reversable long sleeve overcoat #CT2201N black body

|       | navy | titanium | red |
|-------|------|----------|-----|
| inner |      |          |     |
| body  |      |          |     |

centre pleat removable sleeve #TP0010 Sleeves: #TSV009M