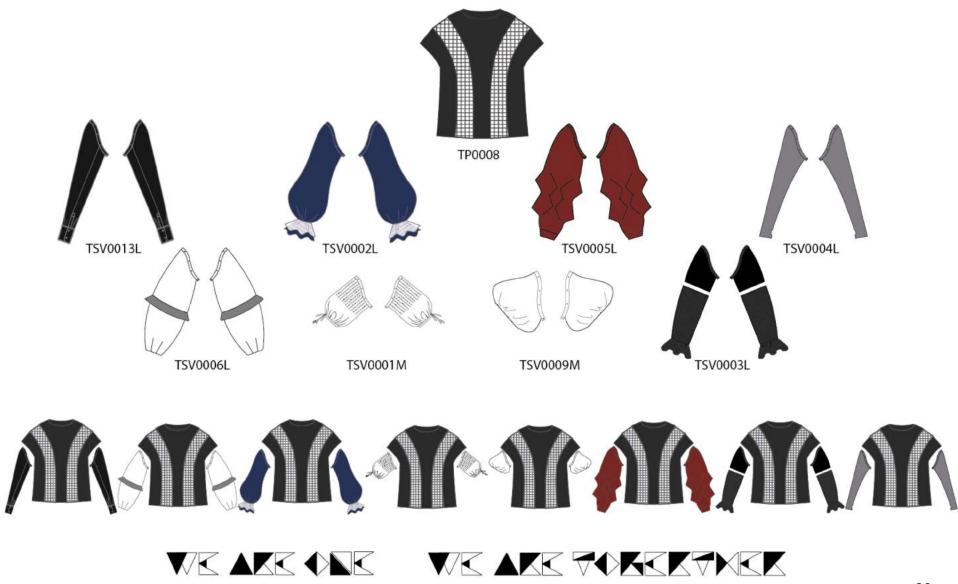

## **ONE and ALL Collection**

ANNIE LING

removable sleeve hoodie mesh trim top #TP0002 vSleeves: #TSV0002L

## ANNIE LING

reversable long sleeve overcoat #CT2201N black body

|       | navy | titanium | red |
|-------|------|----------|-----|
| inner |      |          |     |
| body  |      |          |     |

centre pleat removable sleeve #TP0010 Sleeves: #TSV009M

bubble free size skirt #SK0004 black white navy

body

#### reversable long sleeve overcoat #CT2201N black

removable sleeve vee-neck knit top #TP0006V Sleeves: #TSV0005L

multi mesh layers free size skirt #SK0001

# 

reversable long sleeve overcoat #CT2201N

removable sleeve neck tie shirt #TP0001 Sleeves: #TSV0013L

removable sleeve tiger claw top #TP0009 Sleeves: #SV0006L

multi panel wrap skirt #SK0006

body

black

white navy

removable sleeve side ruffle tirm top #TP0003 Sleeves: #TSV0001M

United States DuPont® Invista™ silver ion 99% anti bacterial - COOLMAX® technology

# WE AKE ONE WE AKE OOKEKOKEK