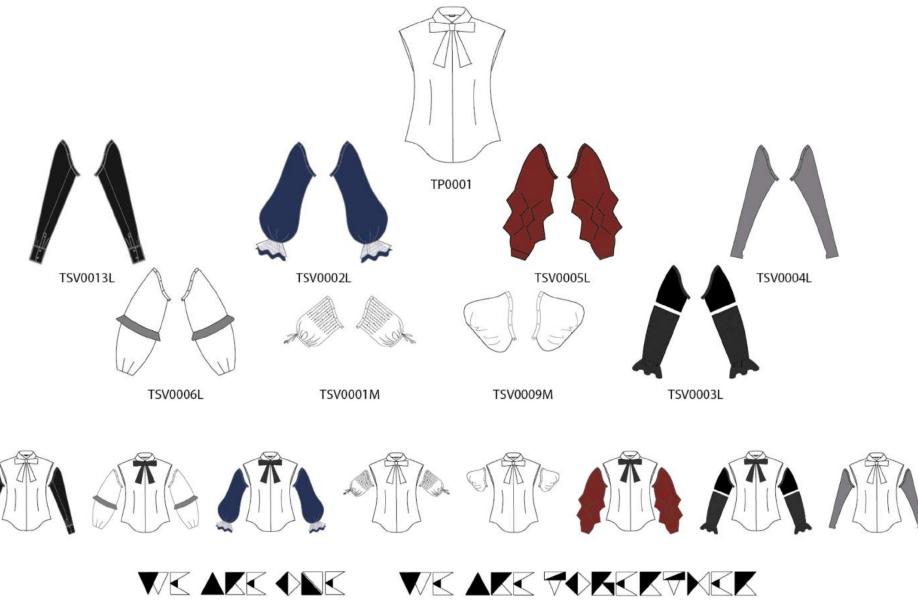

## **ONE and ALL Collection Concept** A N N I E L I N G

The highlight of the collection is its versatility. Employing a unique and elegant modular fashion concept with seamless and hidden attachments, pieces feature interchangeable sleeves, tops that connect to skirts to become dresses, and components that can be mixed and matched with ease. The neutral but timeless palette and stylish yet subtle silhouettes are easy to accessorise and personalise, making the collection a self-contained capsule wardrobe that offers a dozen outfits from just a few staple pieces.

Perfect for travel, or when balancing work and play, the designs enable wearers to experiment with a refreshed look every day. The components and garments allow for the creation of different levels of formality and can be reconfigured according to weather and special occasions. The inclusion of antimicrobial fabrics means clothes stay fresher for longer, which gives each outfit greater mileage and wear.

## **ONE and ALL Collection**

ANNIE LING

removable sleeve hoodie mesh trim top #TP0002 vSleeves: #TSV0002L

# 

reversable long sleeve overcoat #CT2201N

removable sleeve neck tie shirt #TP0001 Sleeves: #TSV0013L

removable sleeve tiger claw top #TP0009 Sleeves: #SV0006L

multi panel wrap skirt #SK0006

body

black

white navy