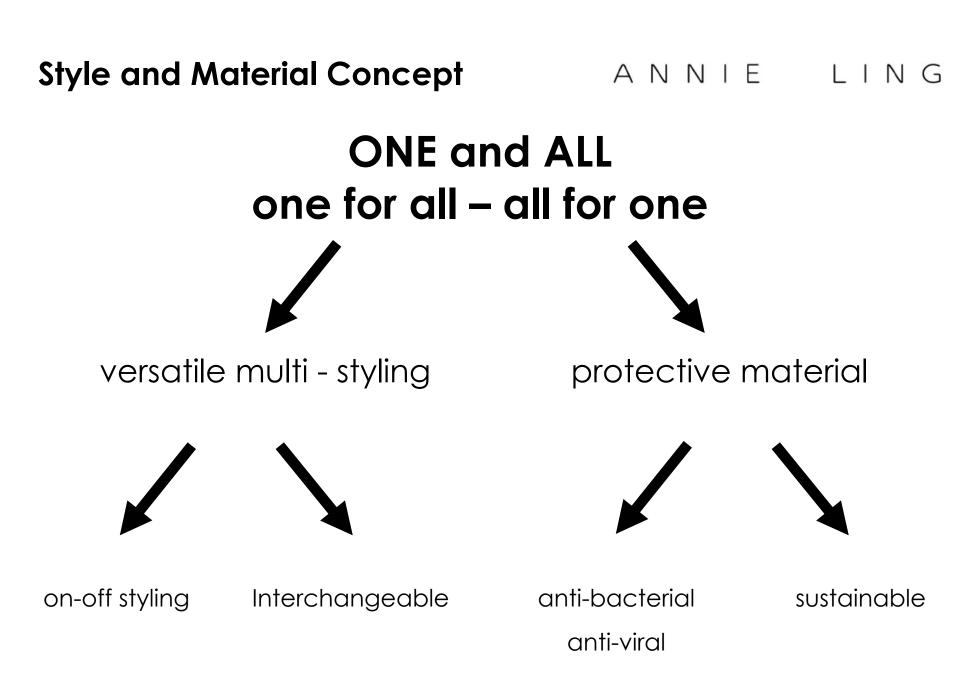

The collection grows from the concept that each one of us is a part of all of us. We are all connected to, influenced by and responsible for one another. That spirit of togetherness extends to our respect for the earth and how we preserve resources and minimise waste. ONE and ALL uses materials and fabric treatments that are antibacterial and antiviral, to infuse all clothing with functional, protective properties.

## **ONE and ALL Collection Concept** A N N I E L I N G

The highlight of the collection is its versatility. Employing a unique and elegant modular fashion concept with seamless and hidden attachments, pieces feature interchangeable sleeves, tops that connect to skirts to become dresses, and components that can be mixed and matched with ease. The neutral but timeless palette and stylish yet subtle silhouettes are easy to accessorise and personalise, making the collection a self-contained capsule wardrobe that offers a dozen outfits from just a few staple pieces.

Perfect for travel, or when balancing work and play, the designs enable wearers to experiment with a refreshed look every day. The components and garments allow for the creation of different levels of formality and can be reconfigured according to weather and special occasions. The inclusion of antimicrobial fabrics means clothes stay fresher for longer, which gives each outfit greater mileage and wear.