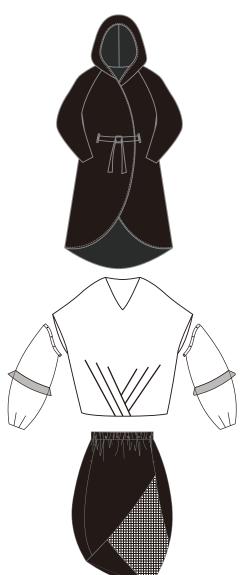

# ONE and ALL one for all – all for one

versatile multi - styling

protective material

Interchangeable

anti-bacterial anti-viral

sustainable

on-off styling

reversable long sleeve overcoat #CT2201N

black body

navy inner body

titanium

red

removable sleeve hoodie mesh trim top #TP0002 vSleeves: #TSV0002L

black body/ sleeve red

mesh

white white

navy white

red black

ruffle circle skirt #SK0005

black body

white

reversable long sleeve overcoat #CT2201N black

body

inner body