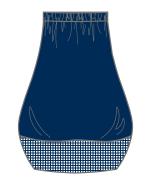

navv

titanium

titanium black

multi mesh layers free size skirt #SK0001

black body

reversable long sleeve overcoat #CT2201N

black body

titanium