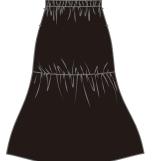

navy white

red black

ruffle circle skirt #SK0005

black body

white

reversable long sleeve overcoat #CT2201N black

body

inner body