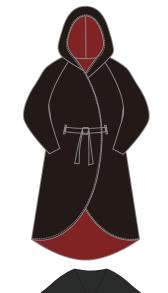

# ONE and ALL one for all – all for one

versatile multi - styling

protective material

Interchangeable

anti-bacterial anti-viral

sustainable

on-off styling

reversable long sleeve overcoat #CT2201N

black body

navy inner body

titanium

red

removable sleeve hoodie mesh trim top #TP0002 vSleeves: #TSV0002L

black body/ sleeve red

mesh

white white

navy white

red black

ruffle circle skirt #SK0005

black body

white

reversable long sleeve overcoat #CT2201N black

body

inner body