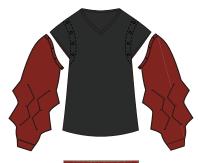

mesh tie

black

white

flare free size skirt #SK0003

body

reversable long sleeve overcoat #CT2201N black body titanium inner body

removable sleeve tiger claw top #TP0009 Sleeves: #SV0006L

white titanium black body/ sleeve black white red mesh