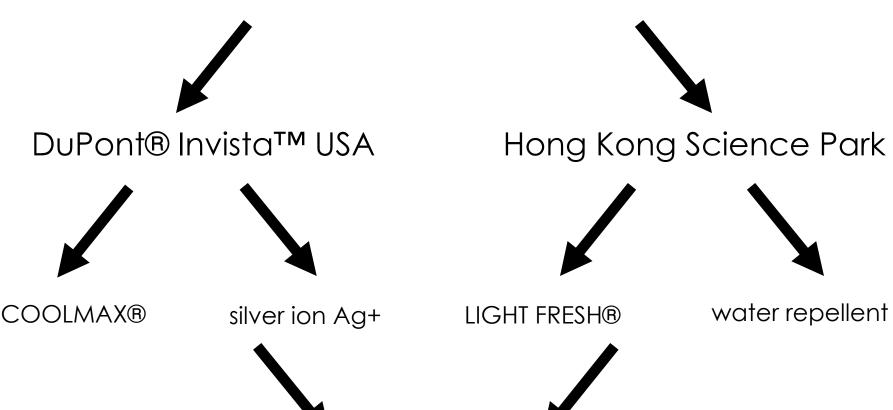

# United States DuPont® Invista™ silver ion 99% anti bacterial - COOLMAX® technology

# United States DuPont® Invista™ silver ion 99% anti bacterial technology certificate

Hong Kong Science Park INCU-TECH 99% anti bacterial - anti viral - nano water repellent technology

#### Hong Kong Science Park INCU-TECH 99% anti bacterial - anti viral technology certificate and technology award