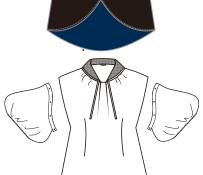

red

removable sleeve neck tie shirt #TP0001 Sleeves: #TSV0013L

body

inner body

white

sleeve/ fabric tie

black

white