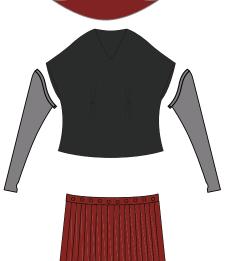

black body

navy inner body

titanium

red

removable sleeve hoodie mesh trim top #TP0002 vSleeves: #TSV0002L

black body/ sleeve red

mesh

white white

navy white

red black

ruffle circle skirt #SK0005

black body

white

reversable long sleeve overcoat #CT2201N black

body

inner body