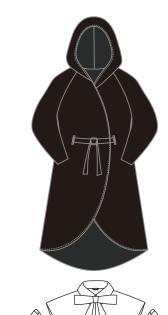

# ONE and ALL one for all – all for one

versatile multi - styling

protective material

Interchangeable

anti-bacterial anti-viral

sustainable

on-off styling

reversable long sleeve overcoat #CT2201N

navy white

red black

ruffle circle skirt #SK0005

black body

white

reversable long sleeve overcoat #CT2201N black

body

inner body