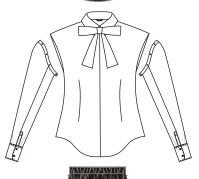

red

removable sleeve neck tie shirt #TP0001 Sleeves: #TSV0013L

body

inner body

white

sleeve/ fabric tie

black

white