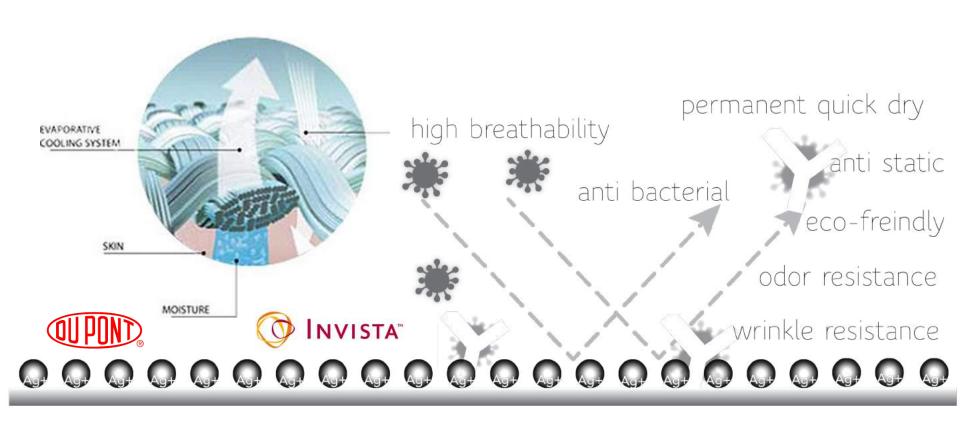

# United States DuPont® Invista™ silver ion 99% anti bacterial - COOLMAX® technology

# United States DuPont® Invista™ silver ion 99% anti bacterial technology certificate

Hong Kong Science Park INCU-TECH 99% anti bacterial - anti viral - nano water repellent technology