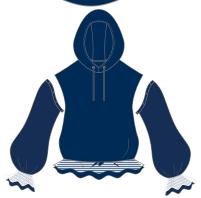

black body

navy inner body

titanium

red

removable sleeve hoodie mesh trim top #TP0002 vSleeves: #TSV0002L

black body/ sleeve red

mesh

white white

navy white

red black

ruffle circle skirt #SK0005

black body

white

reversable long sleeve overcoat #CT2201N black

body

inner body