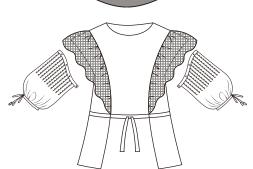

# ONE and ALL one for all – all for one

versatile multi - styling

protective material

Interchangeable

anti-bacterial anti-viral

sustainable

on-off styling

reversable long sleeve overcoat #CT2201N

black body

navy inner body

titanium

red

removable sleeve hoodie mesh trim top #TP0002 vSleeves: #TSV0002L

black body/ sleeve red

mesh

white white