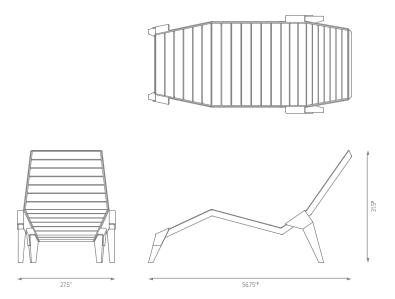

## Arms Lounger Outdoor Chaise Longue Chair

The Arms Lounger gains inspiration from the feeling of peace and relaxation. The design was conceived and sketched while overlooking the beach. The angled back legs relate to a human form reminiscent of a person sitting in the grass leaning back with their weight on their arms. The mood at the beach is energetic yet relaxed and social and the form of the Arms Lounger reflects those characteristics.