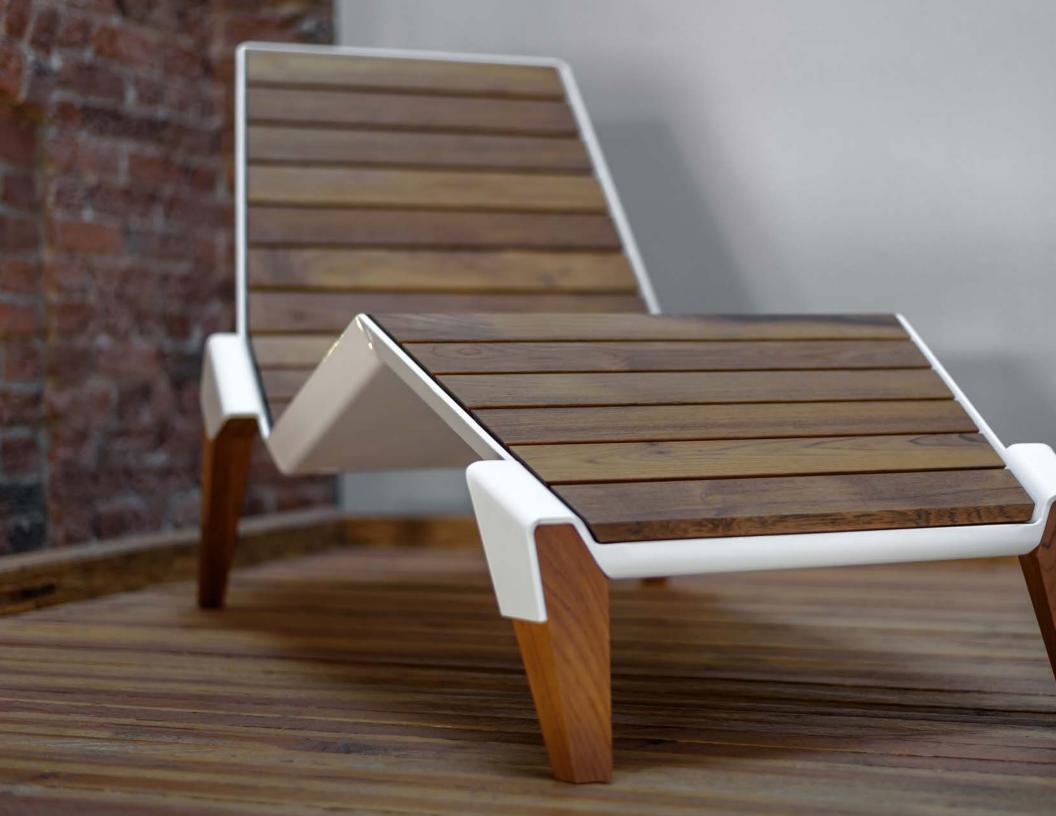

## Arms Lounger Outdoor Chaise Longue Chair

The Arms Lounger gains inspiration from the feeling of peace and relaxation. The design was conceived and sketched while overlooking the beach. The angled back legs relate to a human form reminiscent of a person sitting in the grass leaning back with their weight on their arms. The mood at the beach is energetic yet relaxed and social and the form of the Arms Lounger reflects those characteristics.

The use of powder coated aluminum and teak provide ample protection to the elements in an outdoor environment. Slots in the sheet metal frame allow captured water to drain and add ventilation for drying.