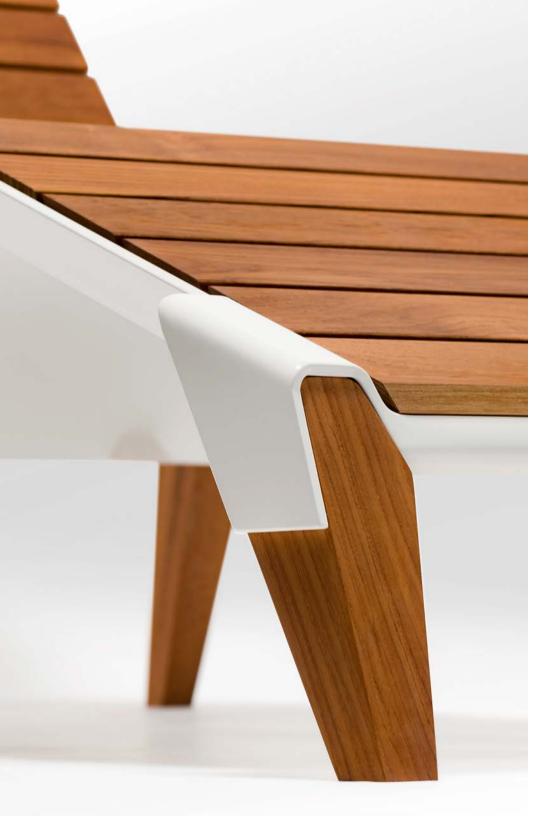

## Arms Lounger Outdoor Chaise Longue Chair

The Arms Lounger gains inspiration from the feeling of peace and relaxation. The design was conceived and sketched while overlooking the beach. The angled back legs relate to a human form reminiscent of a person sitting in the grass leaning back with their weight on their arms. The mood at the beach is energetic yet relaxed and social and the form of the Arms Lounger reflects those characteristics.

The use of powder coated aluminum and teak provide ample protection to the elements in an outdoor environment. Slots in the sheet metal frame allow captured water to drain and add ventilation for drying.