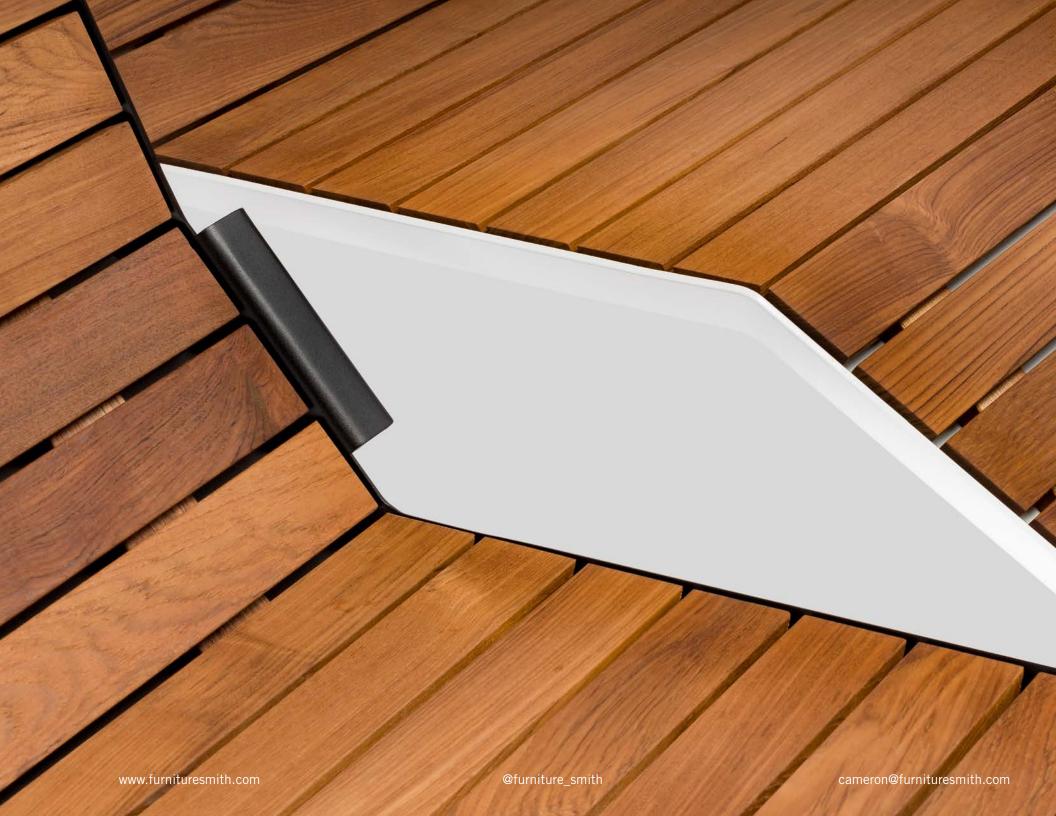

The use of powder coated aluminum and teak provide ample protection to the elements in an outdoor environment. Slots in the sheet metal frame allow captured water to drain and add ventilation for drying.