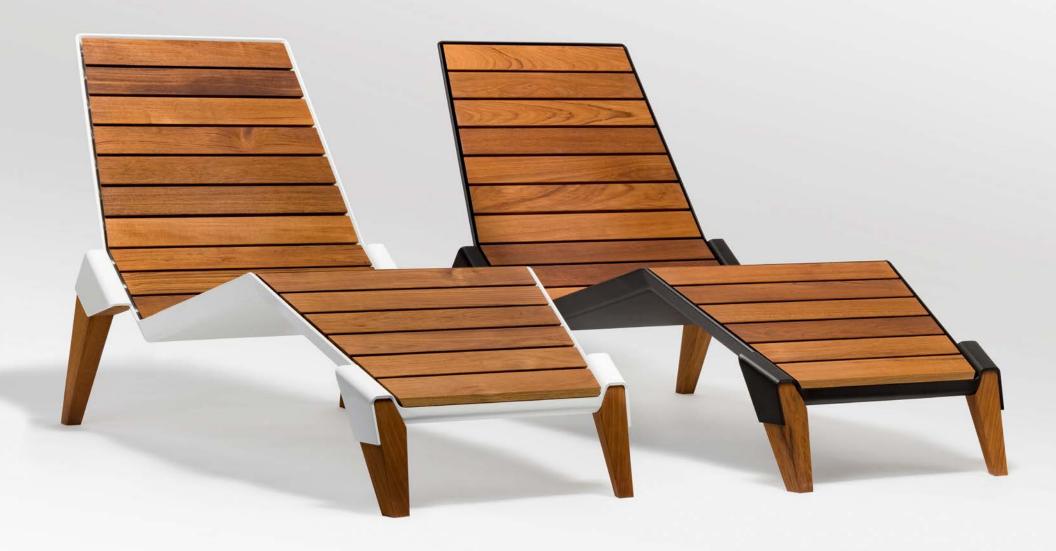

## Arms Lounger Outdoor Chaise Longue Chair

The Arms Lounger gains inspiration from the feeling of peace and relaxation. The design was conceived and sketched while overlooking the beach. The angled back legs relate to a human form reminiscent of a person sitting in the grass leaning back with their weight on their arms. The mood at the beach is energetic yet relaxed and social and the form of the Arms Lounger reflects those characteristics.

The use of powder coated aluminum and teak provide ample protection to the elements in an outdoor environment. Slots in the sheet metal frame allow captured water to drain and add ventilation for drying.

With teak finishes in natural or weathered and multiple color options for the frame, the Arms series provides flexibility to fit any outdoor environment. An optional fabric cushion provides added comfort and flexibility to create looks to match any environment.