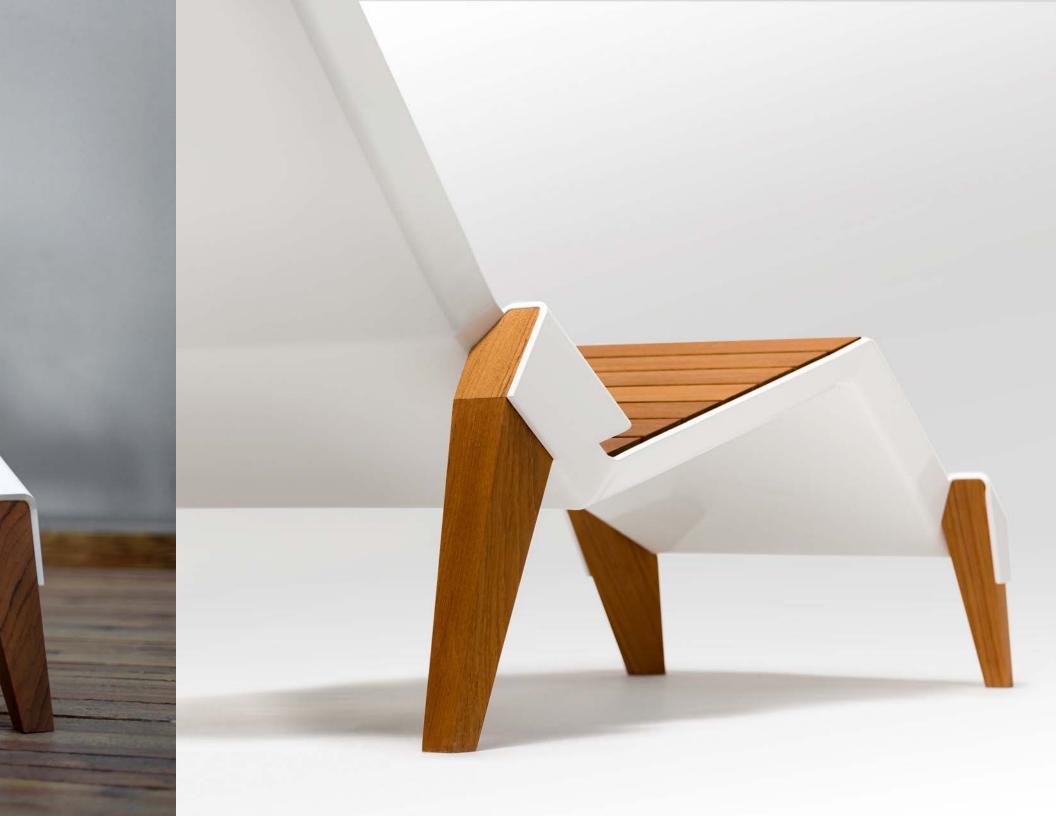

## Arms Lounger Outdoor Chaise Longue Chair

The Arms Lounger gains inspiration from the feeling of peace and relaxation. The design was conceived and sketched while overlooking the beach. The angled back legs relate to a human form reminiscent of a person sitting in the grass leaning back with their weight on their arms. The mood at the beach is energetic yet relaxed and social and the form of the Arms Lounger reflects those characteristics.

The use of powder coated aluminum and teak provide ample protection to the elements in an outdoor environment. Slots in the sheet metal frame allow captured water to drain and add ventilation for drying.