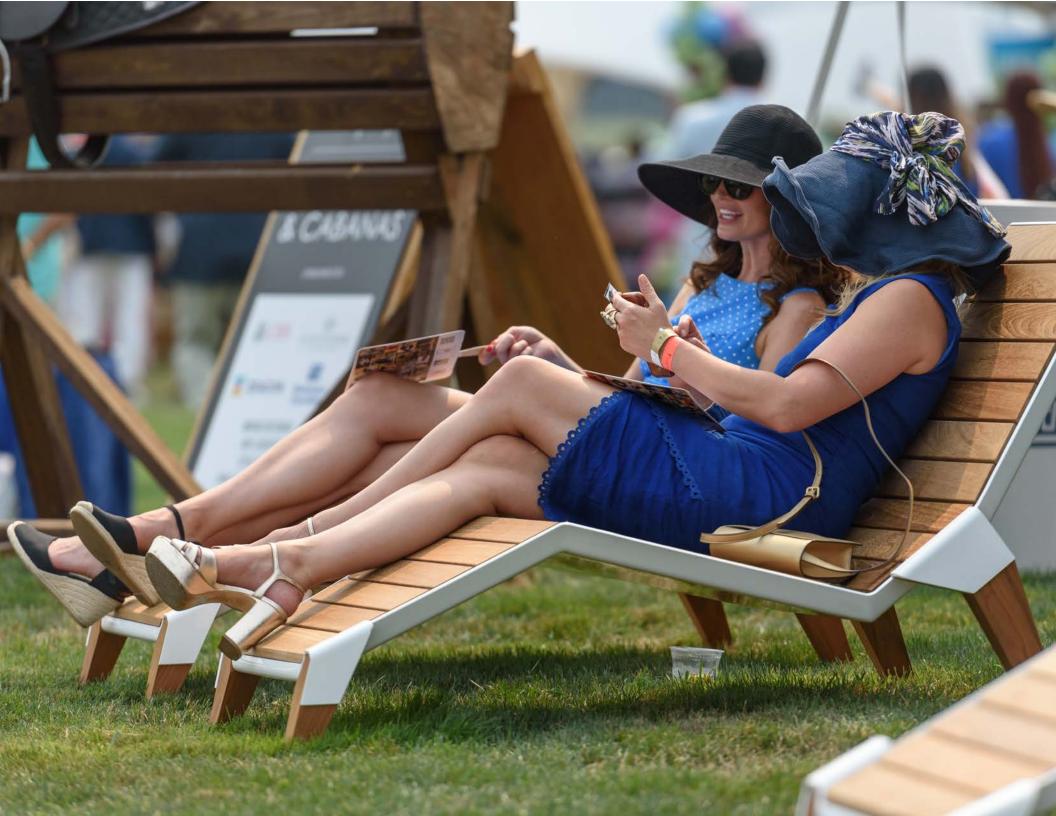

## Arms Lounger Outdoor Chaise Longue Chair

The Arms Lounger gains inspiration from the feeling of peace and relaxation. The design was conceived and sketched while overlooking the beach. The angled back legs relate to a human form reminiscent of a person sitting in the grass leaning back with their weight on their arms. The mood at the beach is energetic yet relaxed and social and the form of the Arms Lounger reflects those characteristics.

With teak finishes in natural or weathered and multiple color options for the frame, the Arms series provides flexibility to fit any outdoor environment. An optional fabric cushion provides added comfort and flexibility to create looks to match any environment.