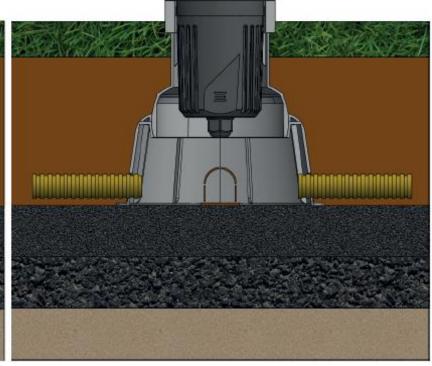

15° INCLINATION

Flush with the floor

Lifting ring

Installation with vegetation at or below the light source

Vegetation grew blocking the light source

Lifting ring to prevent vegetation from blocking light from the luminaire without dismantling the electrical connection