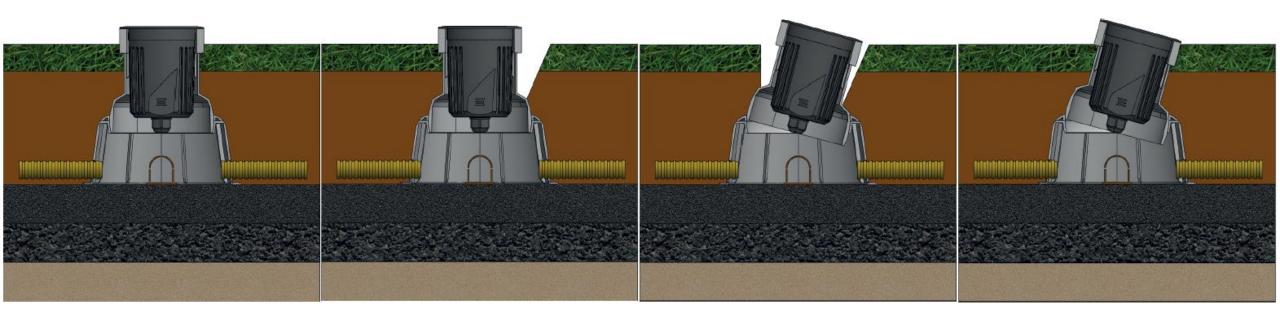

Installation in Normal Position Adjustment of the direction of the light in relation to the target to be illuminated: 1. Relief on the ground 2. Tilt the orbital installation box directing the light beam as desired

3. Finishing after redirecting the light beam. In this case at the 15° position