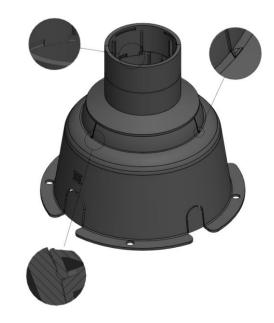

Product fully developed by Stella.

4 powers for skewers and in ground luminaires, 3W, 5.5W, 11W and 20W.

Versions with and without grid.

Exclusive installation box with orbital movement.

Color temperature 3000K.