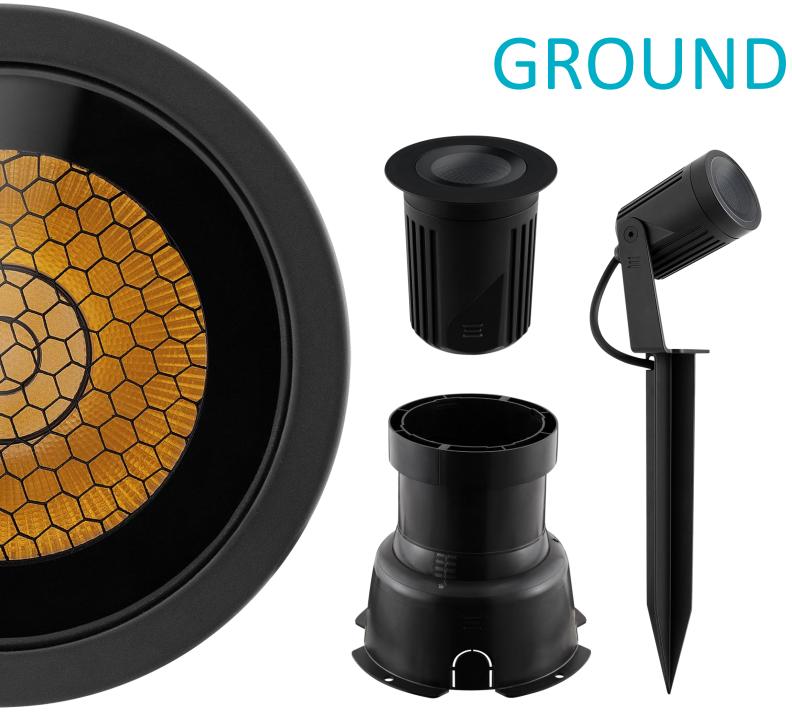

Product fully developed by Stella.

4 powers for skewers and in ground luminaires, 3W, 5.5W, 11W and 20W.

Versions with and without grid.

Exclusive installation box with orbital movement.

Color temperature 3000K.

# **GROUND**

| In ground luminaires |    |           |      |           |     |           |     |           |  |  |  |
|----------------------|----|-----------|------|-----------|-----|-----------|-----|-----------|--|--|--|
| Parameters           |    | With grid |      | With grid |     | With grid |     | With grid |  |  |  |
| Power (W)            | 3W | 3W        | 5,5W | 5,5W      | 11W | 11W       | 20W | 20W       |  |  |  |

| Ground Skewers |    |           |      |           |     |           |     |           |  |  |  |  |
|----------------|----|-----------|------|-----------|-----|-----------|-----|-----------|--|--|--|--|
| Parameters     |    | With grid |      | With grid |     | With grid |     | With grid |  |  |  |  |
| Power (W)      | 3W | 3W        | 5,5W | 5,5W      | 11W | 11W       | 20W | 20W       |  |  |  |  |