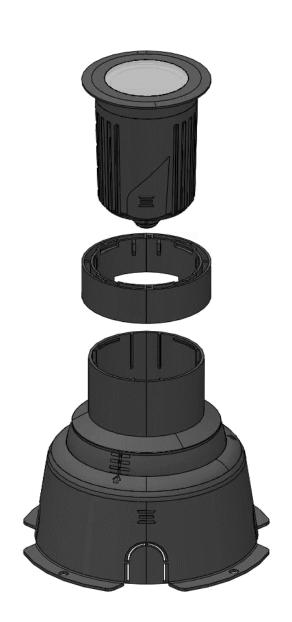

Installation in Normal Position Adjustment of the direction of the light in relation to the target to be illuminated: 1. Relief on the ground 2. Tilt the orbital installation box directing the light beam as desired

3. Finishing after redirecting the light beam. In this case at the 15° position