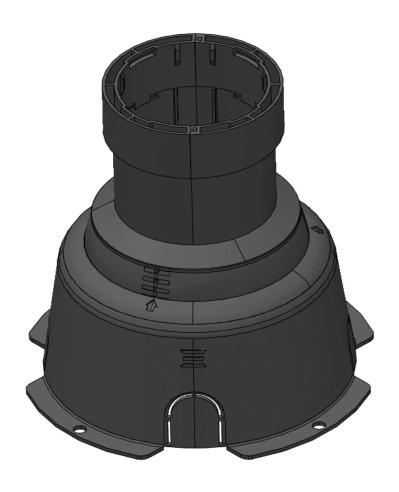

15° INCLINATION

Flush with the floor

Lifting ring

Installation with vegetation at or below the light source

Vegetation grew blocking the light source

Lifting ring to prevent vegetation from blocking light from the luminaire without dismantling the electrical connection

Installation in Normal Position Adjustment of the direction of the light in relation to the target to be illuminated: 1. Relief on the ground 2. Tilt the orbital installation box directing the light beam as desired