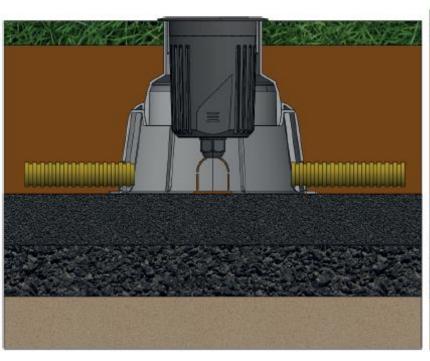

15° INCLINATION

Flush with the floor

Lifting ring

Installation with vegetation at or below the light source

Vegetation grew blocking the light source

Lifting ring to prevent vegetation from blocking light from the luminaire without dismantling the electrical connection