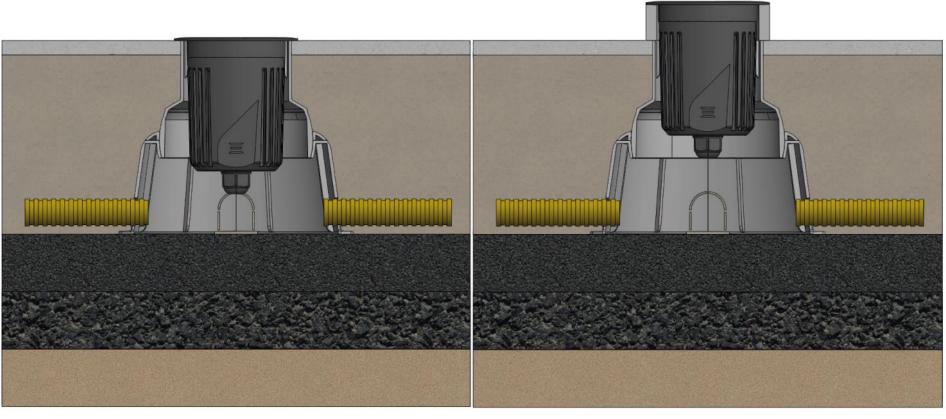

15° INCLINATION

Flush with the floor

Lifting ring

Installation with vegetation at or below the light source

Vegetation grew blocking the light source

Lifting ring to prevent vegetation from blocking light from the luminaire without dismantling the electrical connection

Installation in Normal Position Adjustment of the direction of the light in relation to the target to be illuminated: 1. Relief on the ground 2. Tilt the orbital installation box directing the light beam as desired

3. Finishing after redirecting the light beam. In this case at the 15° position