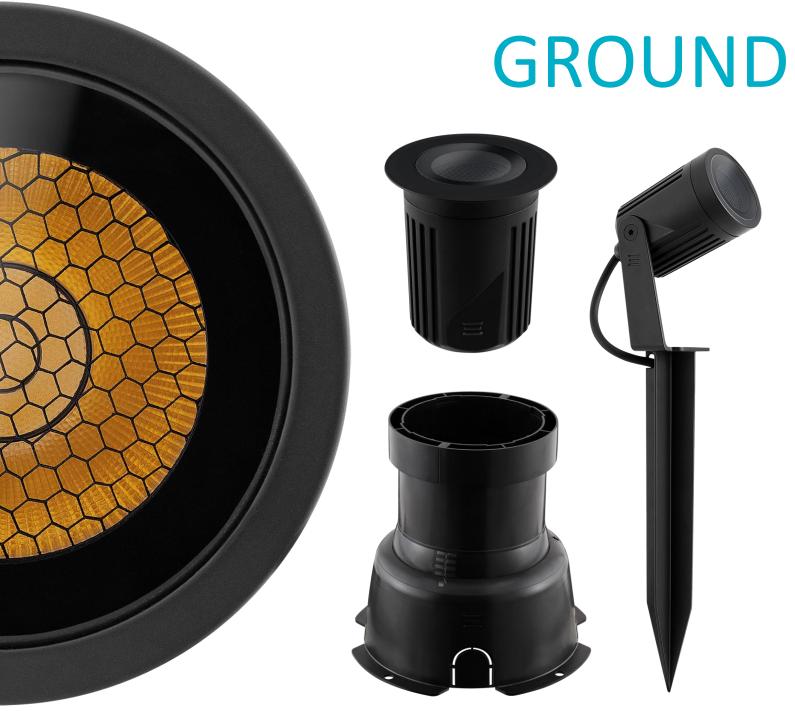

Product fully developed by Stella.

4 powers for skewers and in ground luminaires, 3W, 5.5W, 11W and 20W.

Versions with and without grid.

Exclusive installation box with orbital movement.

Color temperature 3000K.

## **GROUND**

| In ground luminaires |    |           |      |           |     |           |     |           |  |  |  |
|----------------------|----|-----------|------|-----------|-----|-----------|-----|-----------|--|--|--|
| Parameters           |    | With grid |      | With grid |     | With grid |     | With grid |  |  |  |
| Power (W)            | 3W | 3W        | 5,5W | 5,5W      | 11W | 11W       | 20W | 20W       |  |  |  |

| Ground Skewers |    |           |      |           |     |           |     |           |  |  |  |  |
|----------------|----|-----------|------|-----------|-----|-----------|-----|-----------|--|--|--|--|
| Parameters     |    | With grid |      | With grid |     | With grid |     | With grid |  |  |  |  |
| Power (W)      | 3W | 3W        | 5,5W | 5,5W      | 11W | 11W       | 20W | 20W       |  |  |  |  |

## IN GROUND LUMINAIRES