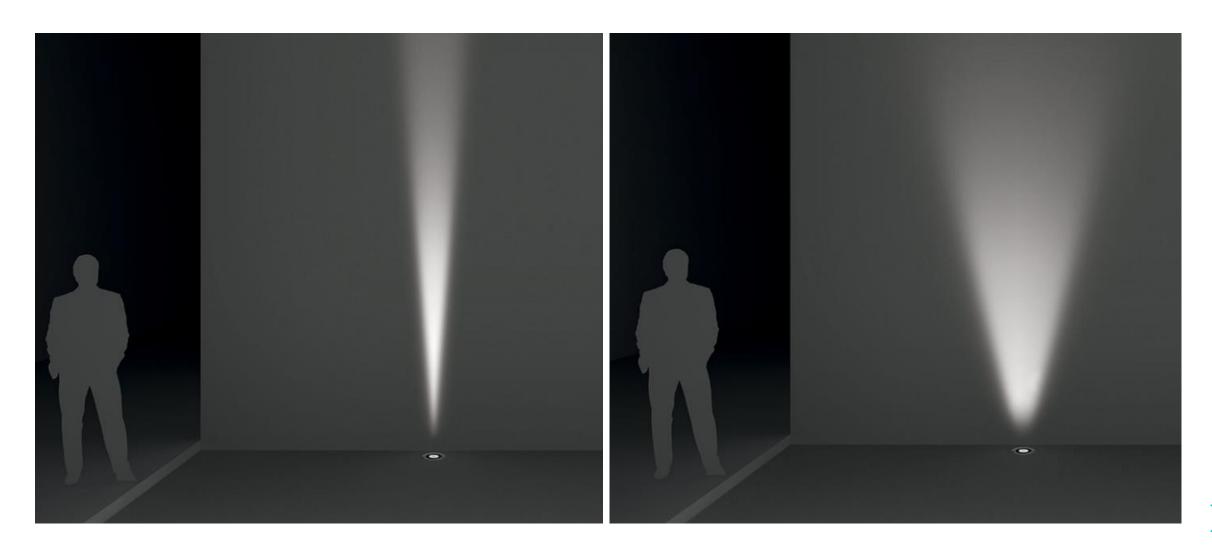

Product fully developed by Stella.

4 powers for skewers and in ground luminaires, 3W, 5.5W, 11W and 20W.

Versions with and without grid.

Exclusive installation box with orbital movement.

Color temperature 3000K.

## **GROUND**

| In ground luminaires |    |           |      |           |     |           |     |           |  |  |  |
|----------------------|----|-----------|------|-----------|-----|-----------|-----|-----------|--|--|--|
| Parameters           |    | With grid |      | With grid |     | With grid |     | With grid |  |  |  |
| Power (W)            | 3W | 3W        | 5,5W | 5,5W      | 11W | 11W       | 20W | 20W       |  |  |  |

| Ground Skewers |    |           |      |           |     |           |     |           |  |  |  |  |
|----------------|----|-----------|------|-----------|-----|-----------|-----|-----------|--|--|--|--|
| Parameters     |    | With grid |      | With grid |     | With grid |     | With grid |  |  |  |  |
| Power (W)      | 3W | 3W        | 5,5W | 5,5W      | 11W | 11W       | 20W | 20W       |  |  |  |  |