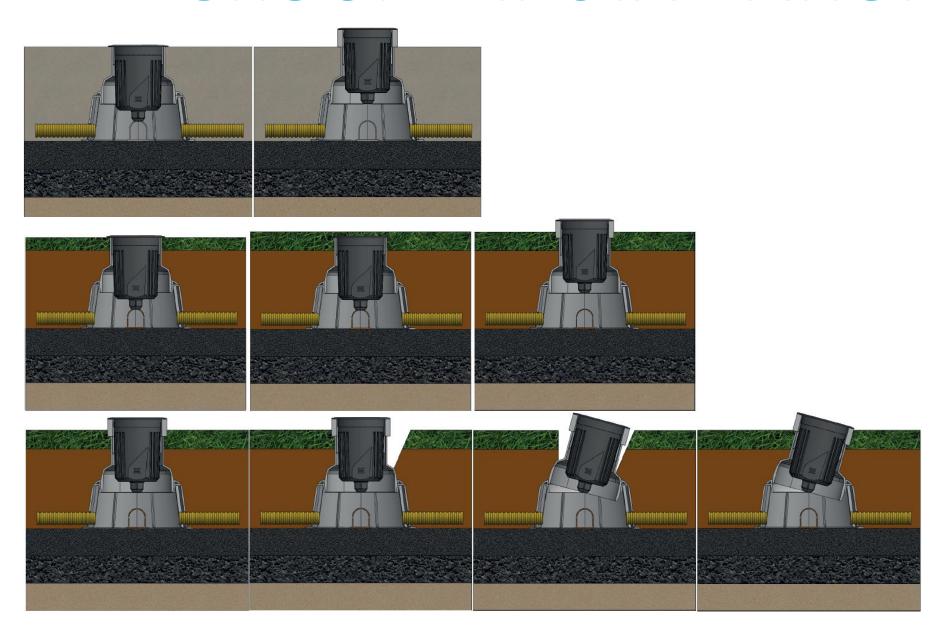

----|----|-----------|------|-----------|-----|-----------|-----|-----------|--|--|--|
| Parameters           |    | With grid |      | With grid |     | With grid |     | With grid |  |  |  |
| Power (W)            | 3W | 3W        | 5,5W | 5,5W      | 11W | 11W       | 20W | 20W       |  |  |  |

| Ground Skewers |    |           |      |           |     |           |     |           |  |  |  |  |
|----------------|----|-----------|------|-----------|-----|-----------|-----|-----------|--|--|--|--|
| Parameters     |    | With grid |      | With grid |     | With grid |     | With grid |  |  |  |  |
| Power (W)      | 3W | 3W        | 5,5W | 5,5W      | 11W | 11W       | 20W | 20W       |  |  |  |  |



## GROUND INSTALLATION BOX

15° INCLINATION









## **GROUND INSTALLATION BOX**





## IN GROUND LUMINAIRES