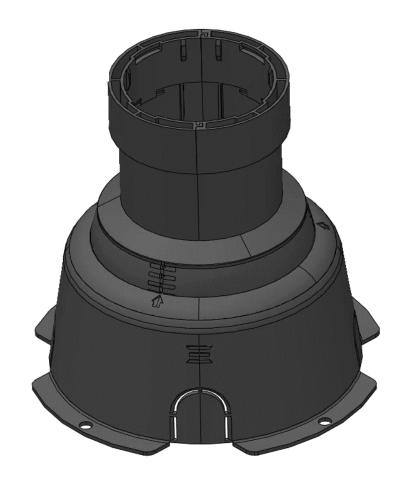

|  |  |  |
|----------------------|----|-----------|------|-----------|-----|-----------|-----|-----------|--|--|--|
| Parameters           |    | With grid |      | With grid |     | With grid |     | With grid |  |  |  |
| Power (W)            | 3W | 3W        | 5,5W | 5,5W      | 11W | 11W       | 20W | 20W       |  |  |  |

| Ground Skewers |    |           |      |           |     |           |     |           |  |  |  |  |
|----------------|----|-----------|------|-----------|-----|-----------|-----|-----------|--|--|--|--|
| Parameters     |    | With grid |      | With grid |     | With grid |     | With grid |  |  |  |  |
| Power (W)      | 3W | 3W        | 5,5W | 5,5W      | 11W | 11W       | 20W | 20W       |  |  |  |  |



## GROUND INSTALLATION BOX

15° INCLINATION









## **GROUND INSTALLATION BOX**





## IN GROUND LUMINAIRES