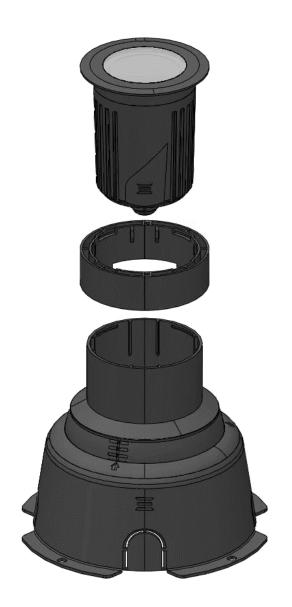

|  |  |  |
|----------------------|----|-----------|------|-----------|-----|-----------|-----|-----------|--|--|--|
| Parameters           |    | With grid |      | With grid |     | With grid |     | With grid |  |  |  |
| Power (W)            | 3W | 3W        | 5,5W | 5,5W      | 11W | 11W       | 20W | 20W       |  |  |  |

| Ground Skewers |    |           |      |           |     |           |     |           |  |  |  |  |
|----------------|----|-----------|------|-----------|-----|-----------|-----|-----------|--|--|--|--|
| Parameters     |    | With grid |      | With grid |     | With grid |     | With grid |  |  |  |  |
| Power (W)      | 3W | 3W        | 5,5W | 5,5W      | 11W | 11W       | 20W | 20W       |  |  |  |  |



## GROUND INSTALLATION BOX

15° INCLINATION









## **GROUND INSTALLATION BOX**





## IN GROUND LUMINAIRES