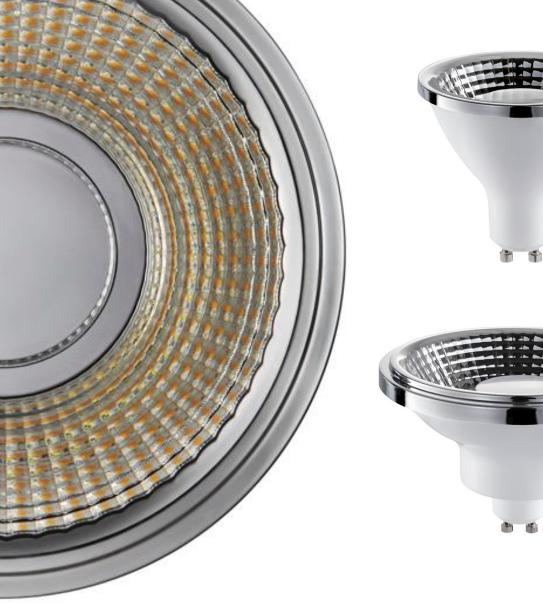

## AR70 AND AR111 PRO

Product fully developed by Stella.

One-piece body providing clean, seamless design.

Thinner edge.

Floating deflector that reduces glare.

Candela value up to 4 times higher than the current AR EVO from the Stella line

Color temperatures 2700K, 3000K and 4000K.

Opening angle for AR70 of 7°, 14° and 24°.

Opening angle for AR111 of 6°, 10° and 24°