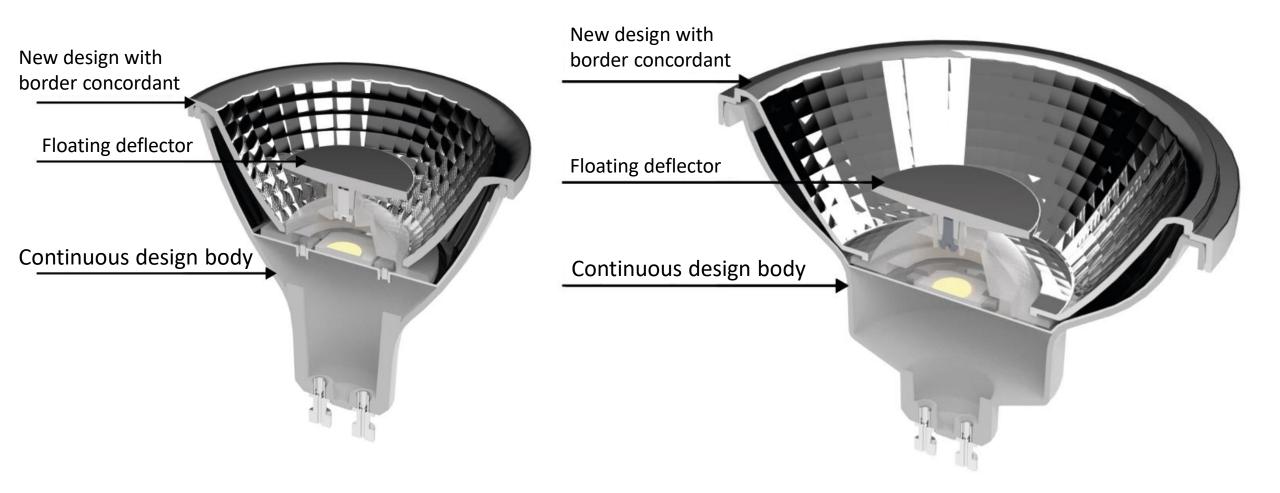

## AR70 AND AR111 PRO

Product fully developed by Stella.

One-piece body providing clean, seamless design.

Thinner edge.

Floating deflector that reduces glare.

Candela value up to 4 times higher than the current AR EVO from the Stella line