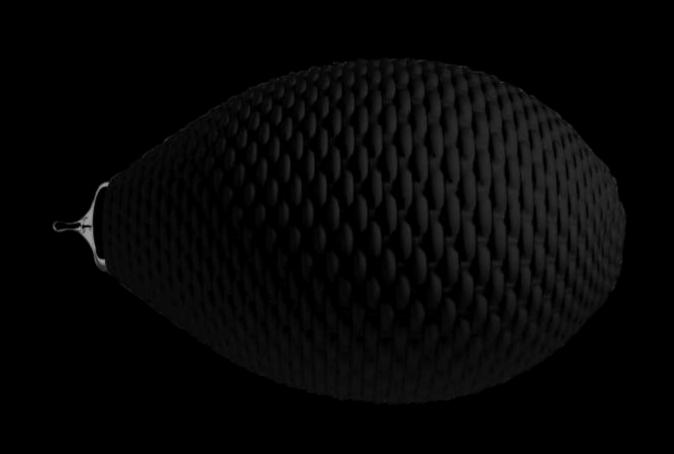

"The round silver metal top paired with a black retro gasbag colliding with the colour contrast of the bottle, with a simple geometric aesthetic: a square that reveals a bright and proud face. Like a queen donned in a white satin dress, staring from afar in high heels, with loyal soldiers lined up to protect her.

"The rounded silver metal top paired with a black retro gasbag collides with the colour contrast of the bottle, with a simple geometric aesthetic: a square that reveals a bright and proud face."

#### Inspired by chess

"The rounded silver metal top with a black retro airbag collides with the contrasting colours of the bottle, a simple geometric aesthetic in a square that reveals a bright and proud face. Like a queen in a white satin dress, she comes from afar on high heels, lined up with soldiers loyally guarding her.