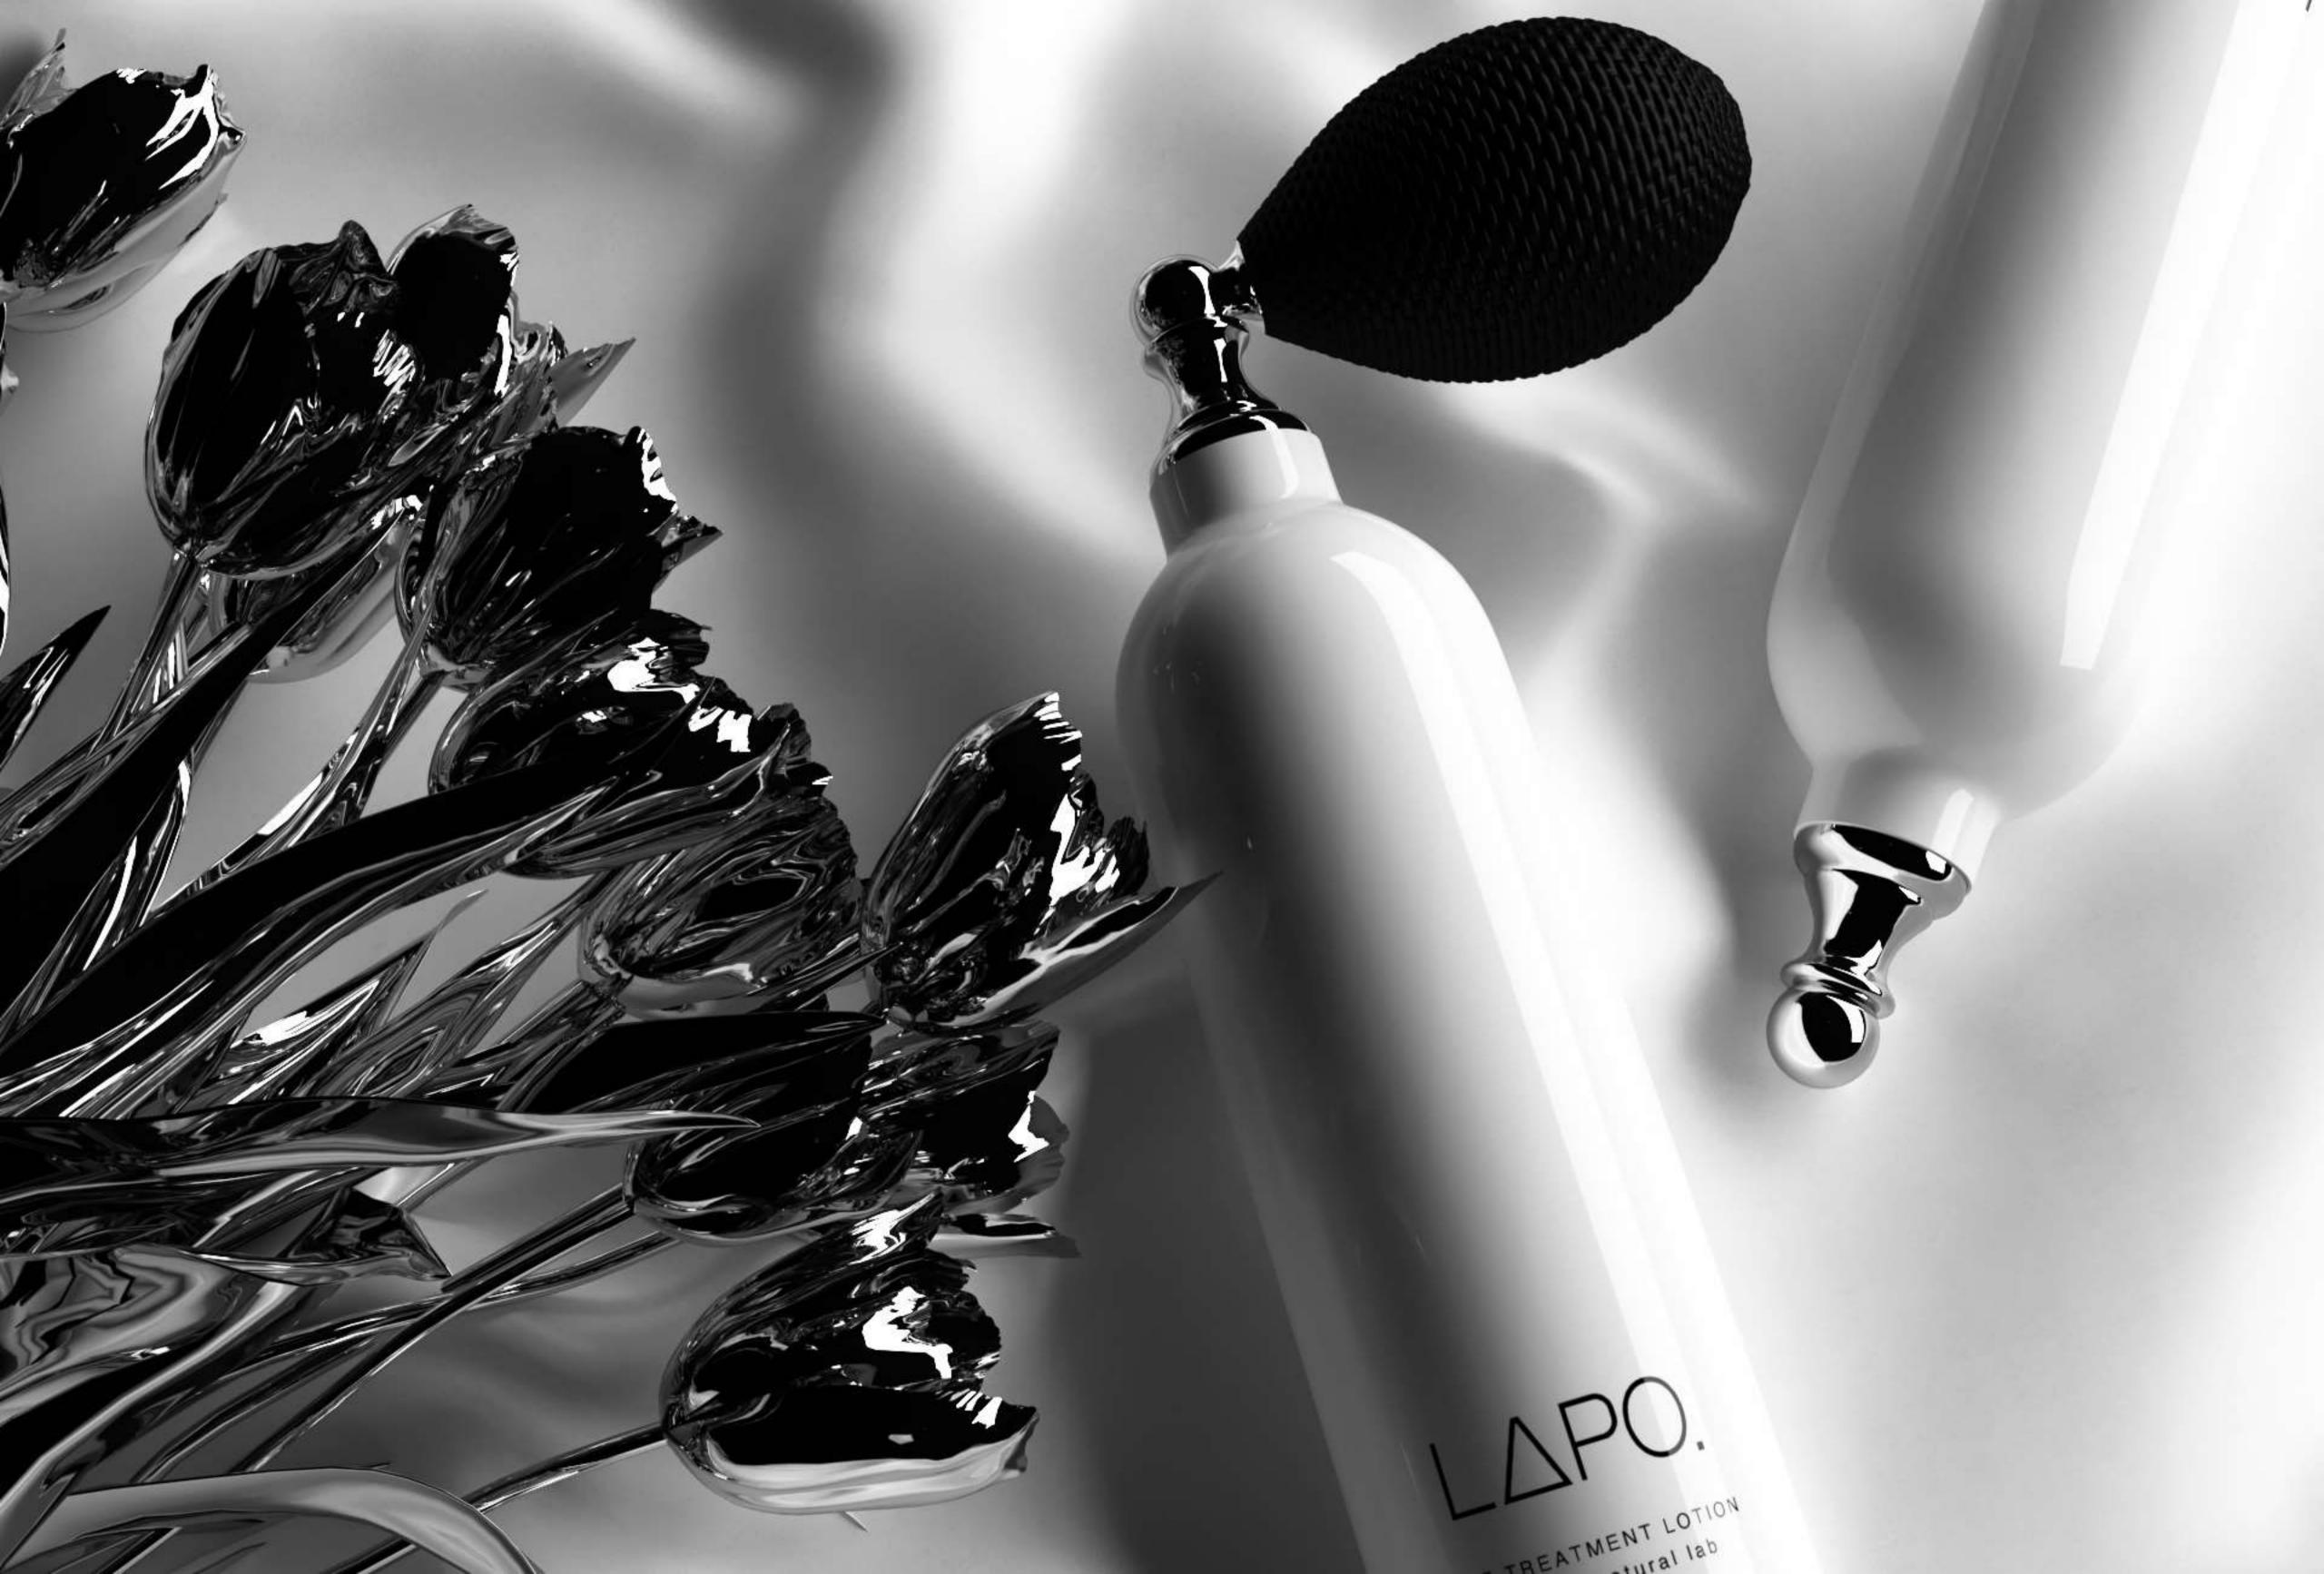

"The round silver metal top paired with a black retro gasbag colliding with the colour contrast of the bottle, with a simple geometric aesthetic: a square that reveals a bright and proud face. Like a queen donned in a white satin dress, staring from afar in high heels, with loyal soldiers lined up to protect her.

"The rounded silver metal top paired with a black retro gasbag collides with the colour contrast of the bottle, with a simple geometric aesthetic: a square that reveals a bright and proud face."

#### Inspired by chess

"The rounded silver metal top with a black retro airbag collides with the contrasting colours of the bottle, a simple geometric aesthetic in a square that reveals a bright and proud face. Like a queen in a white satin dress, she comes from afar on high heels, lined up with soldiers loyally guarding her.