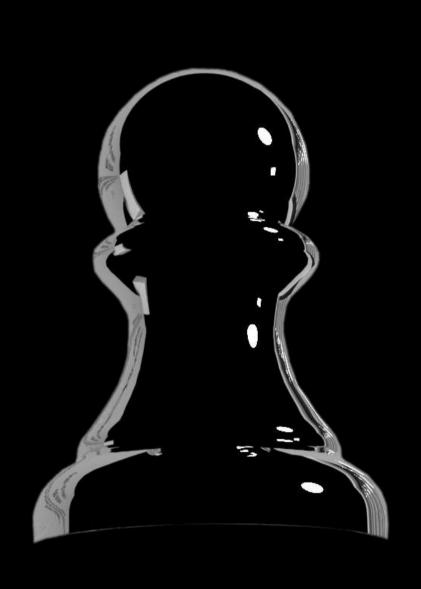

#### **LAPO**

In the darkness, the board resembles a crisis-ridden battlefield but is also a metaphor of sorts. "Pawns can only be allowed to head straight and finish their enemies diagonally from the start, with no return in the trap. However, a pawn can rise in ranks, with any given choice transforming into one of the powerful ranks: queen, rook, knight or bishop once reaching the opponent's end, holding the power to checkmate the opponent. If a girl wants to be queen, she has to make use of her "pawns", as Prindashvili has done, so that she will not lose and be independent, choosing not to become one of fate's toys.

- 《50 Feet》

In the darkness, the board resembles a crisis-ridden battlefield but is also a metaphor of sorts. "Pawns can only be allowed to head straight and finish their enemies diagonally from the start, with no return in the trap. However, a pawn can rise in ranks, with any given choice transforming into one of the powerful ranks: queen, rook, knight or bishop once reaching the opponent's end, holding the power to checkmate the opponent.

#### AESTHETIC INSPIRATION

"A pawn that can only go straight in and eat diagonally in the opening, with no return in the trap, can rise to become a queen, rook, knight or bishop if it is attacked on the opponent's bottom line.