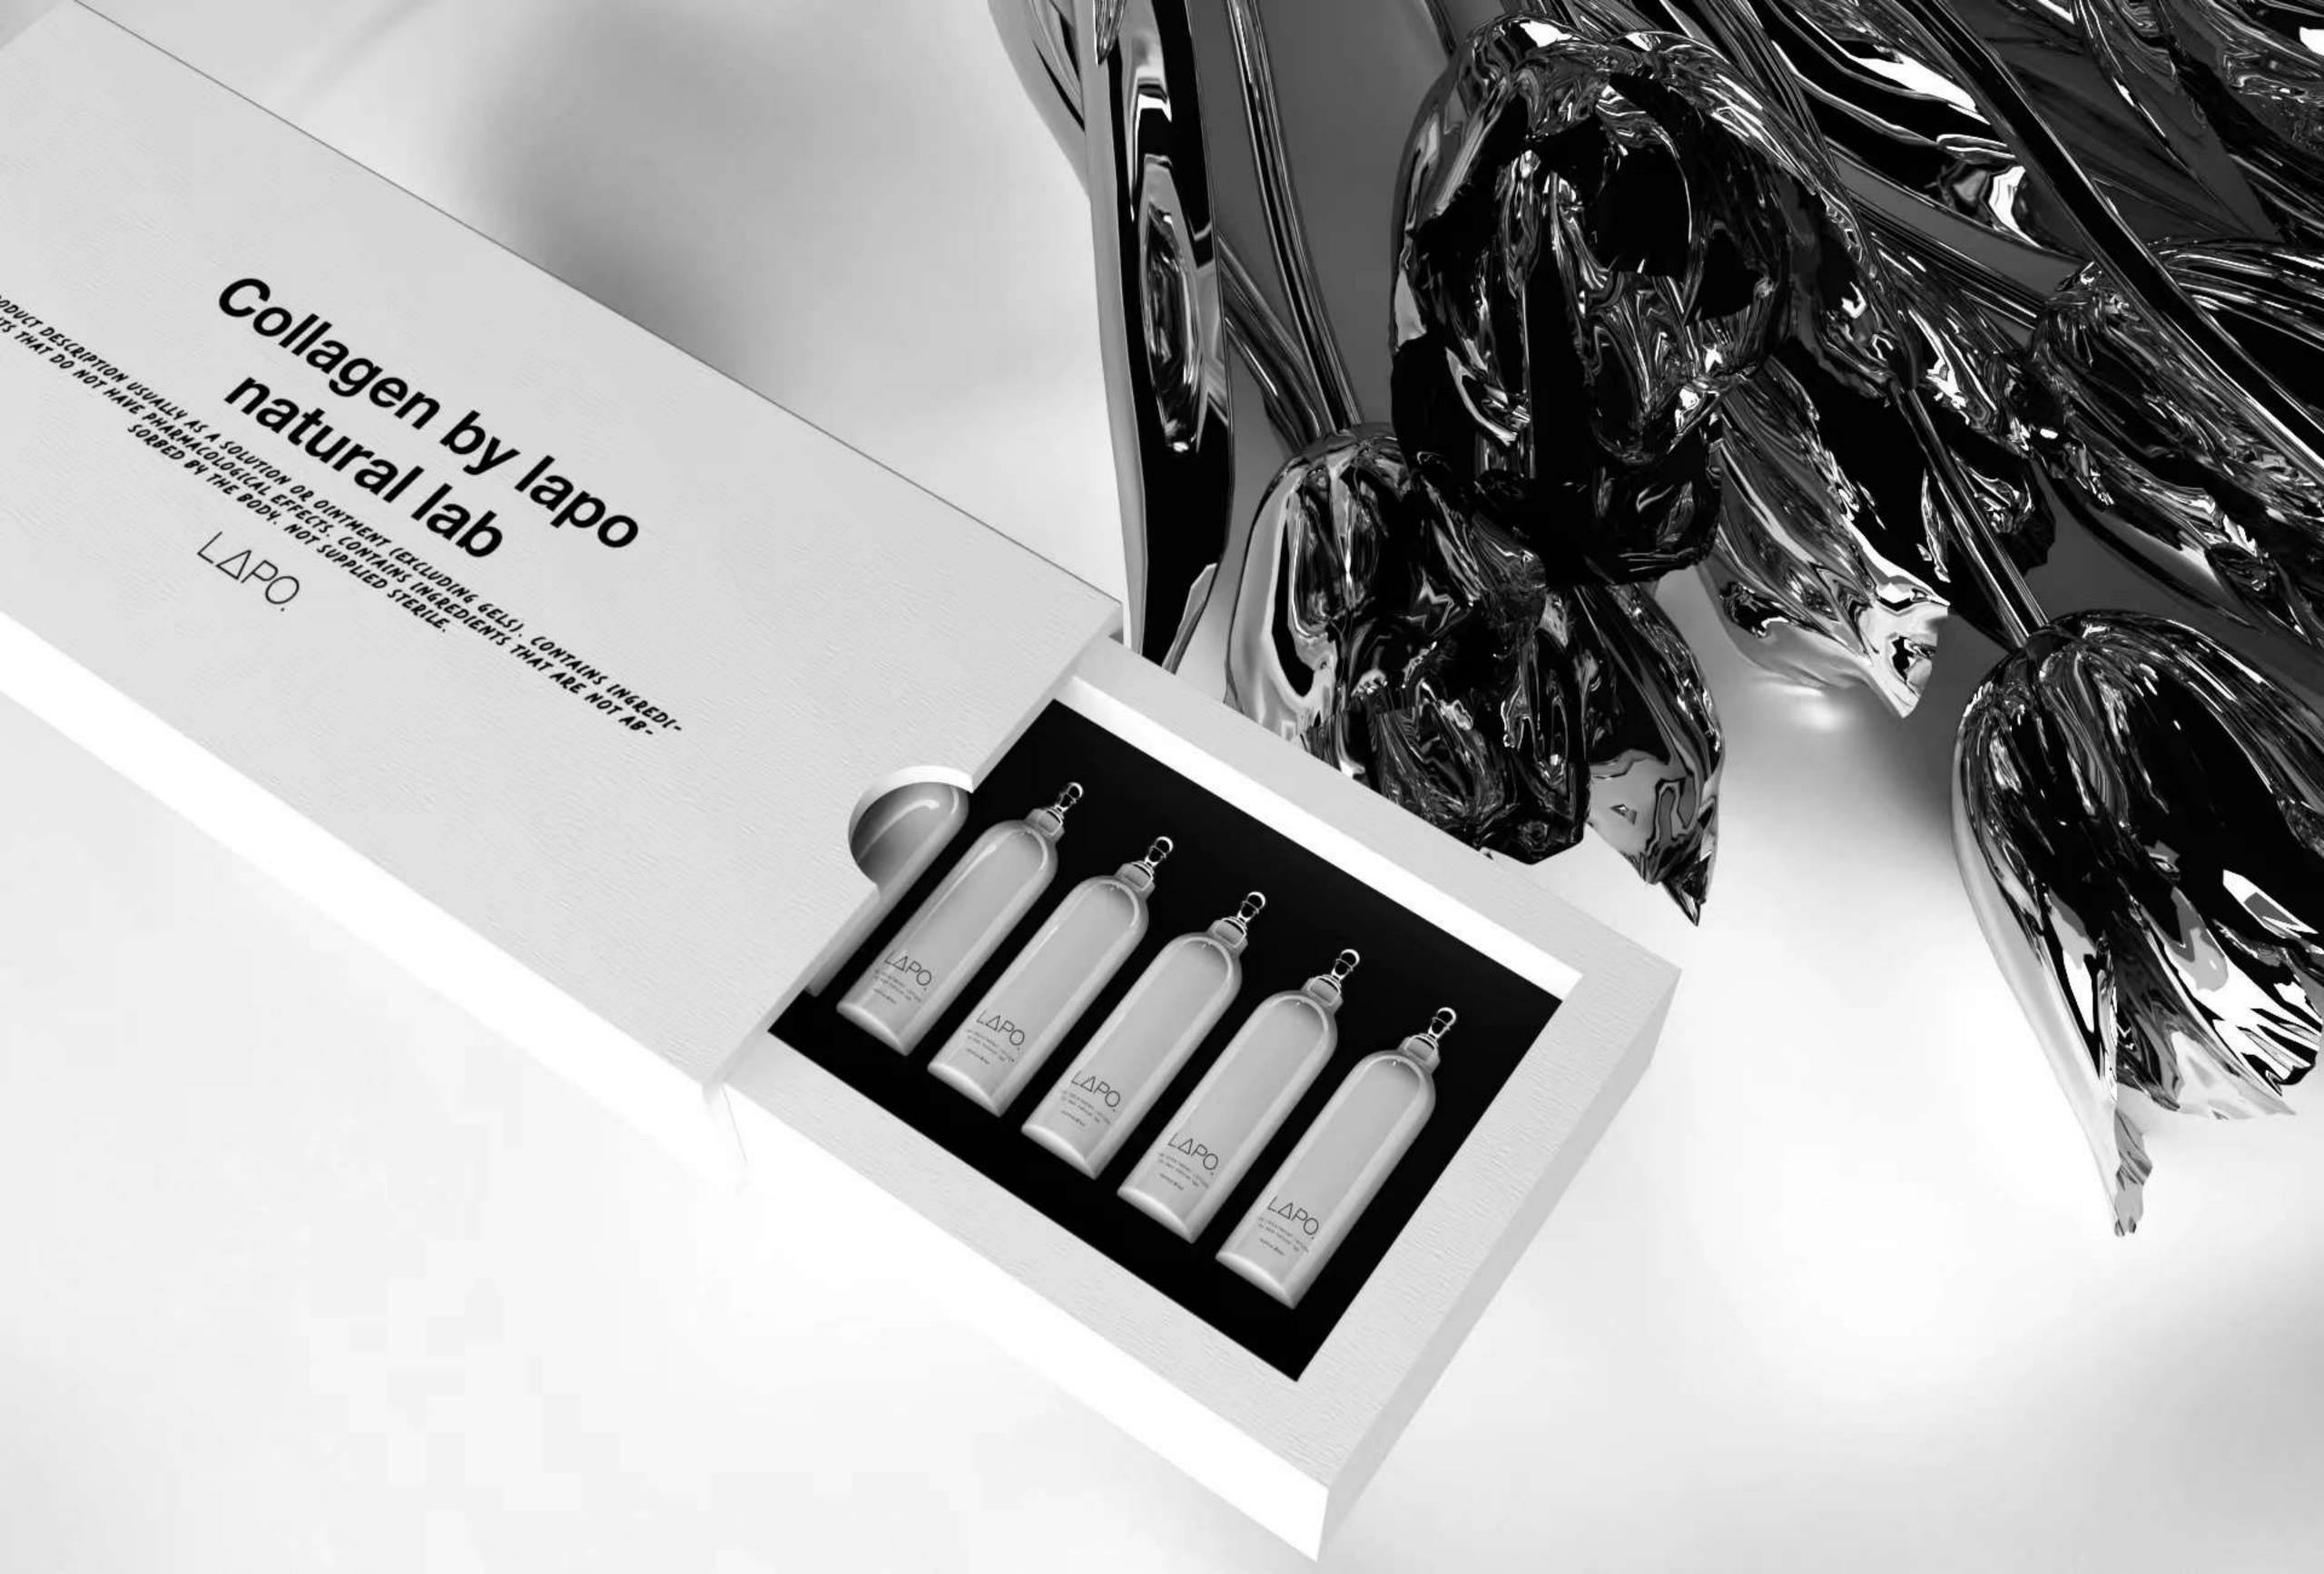

### Collagen by lapo natural lab

PRODUCT DESCRIPTION USUALLY AS A SOLUTION OR OINTMENT (EXCLUDING GELS). CONTAINS INGREDI-ENTS THAT DO NOT HAVE PHARMACOLOGICAL EFFECTS. CONTAINS INGREDIENTS THAT ARE NOT AB-SORBED BY THE BODY. NOT SUPPLIED STERILE.

# Using step design

1. Take the "airbag dispenser" out of the box and insert the dispenser habit into the top of the ampoule to connect it

2. Press down on the airbag part of the extractor to draw the liquid into the tube.

3. Pull out the extractor and the liquid is ready.