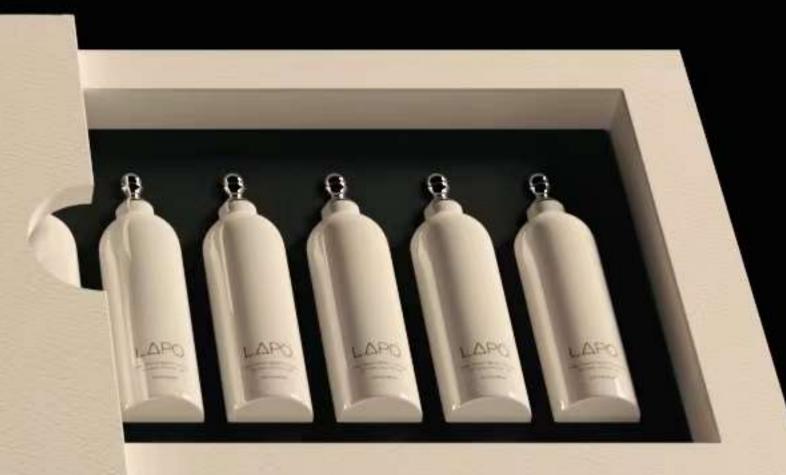

Collagen by lapo natural lab

Lapo. & Fergus Leung Design

Creative Director: Fergus Leung Product Designer: Fergus Leung