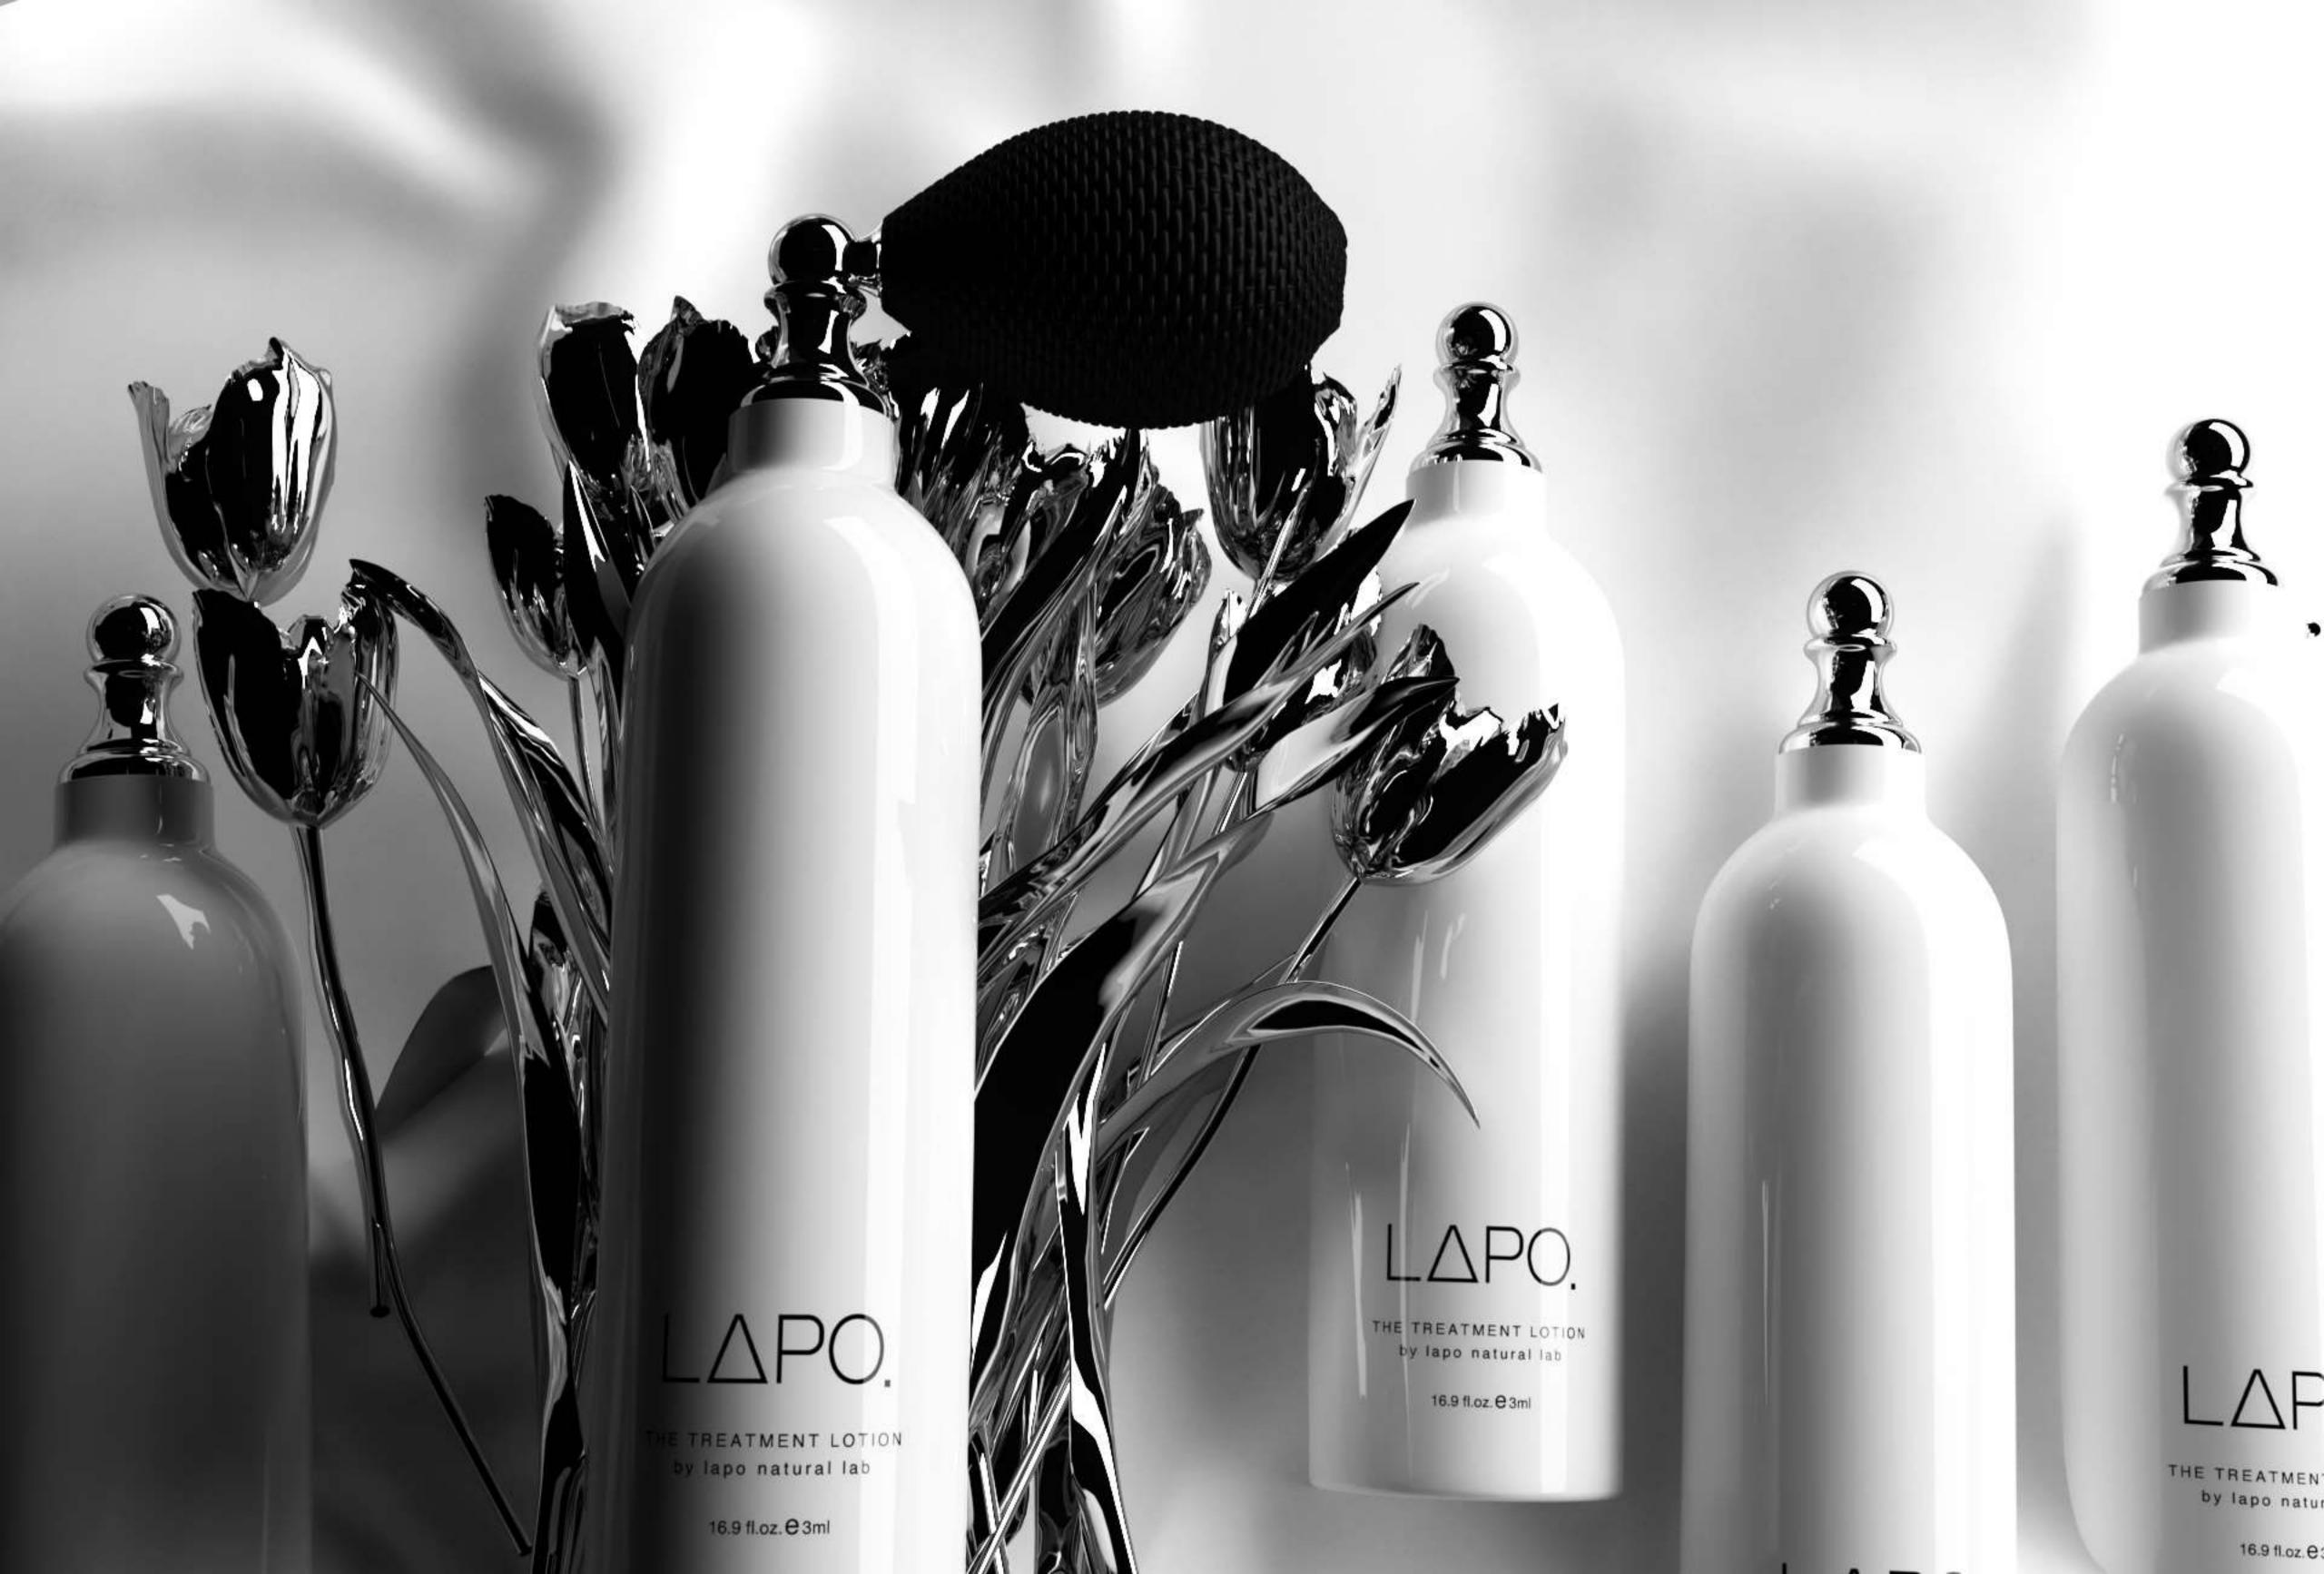

"The round silver metal top paired with a black retro gasbag colliding with the colour contrast of the bottle, with a simple geometric aesthetic: a square that reveals a bright and proud face. Like a queen donned in a white satin dress, staring from afar in high heels, with loyal soldiers lined up to protect her.

"The rounded silver metal top paired with a black retro gasbag collides with the colour contrast of the bottle, with a simple geometric aesthetic: a square that reveals a bright and proud face."

Like a queen in a white satin dress, she comes from afar on high heels, lined up with soldiers loyally guarding her.

#### Inspired by chess

"The rounded silver metal top with a black retro airbag collides with the contrasting colours of the bottle, a simple geometric aesthetic in a square that reveals a bright and proud face. Like a queen in a white satin dress, she comes from afar on high heels, lined up with soldiers loyally guarding her.