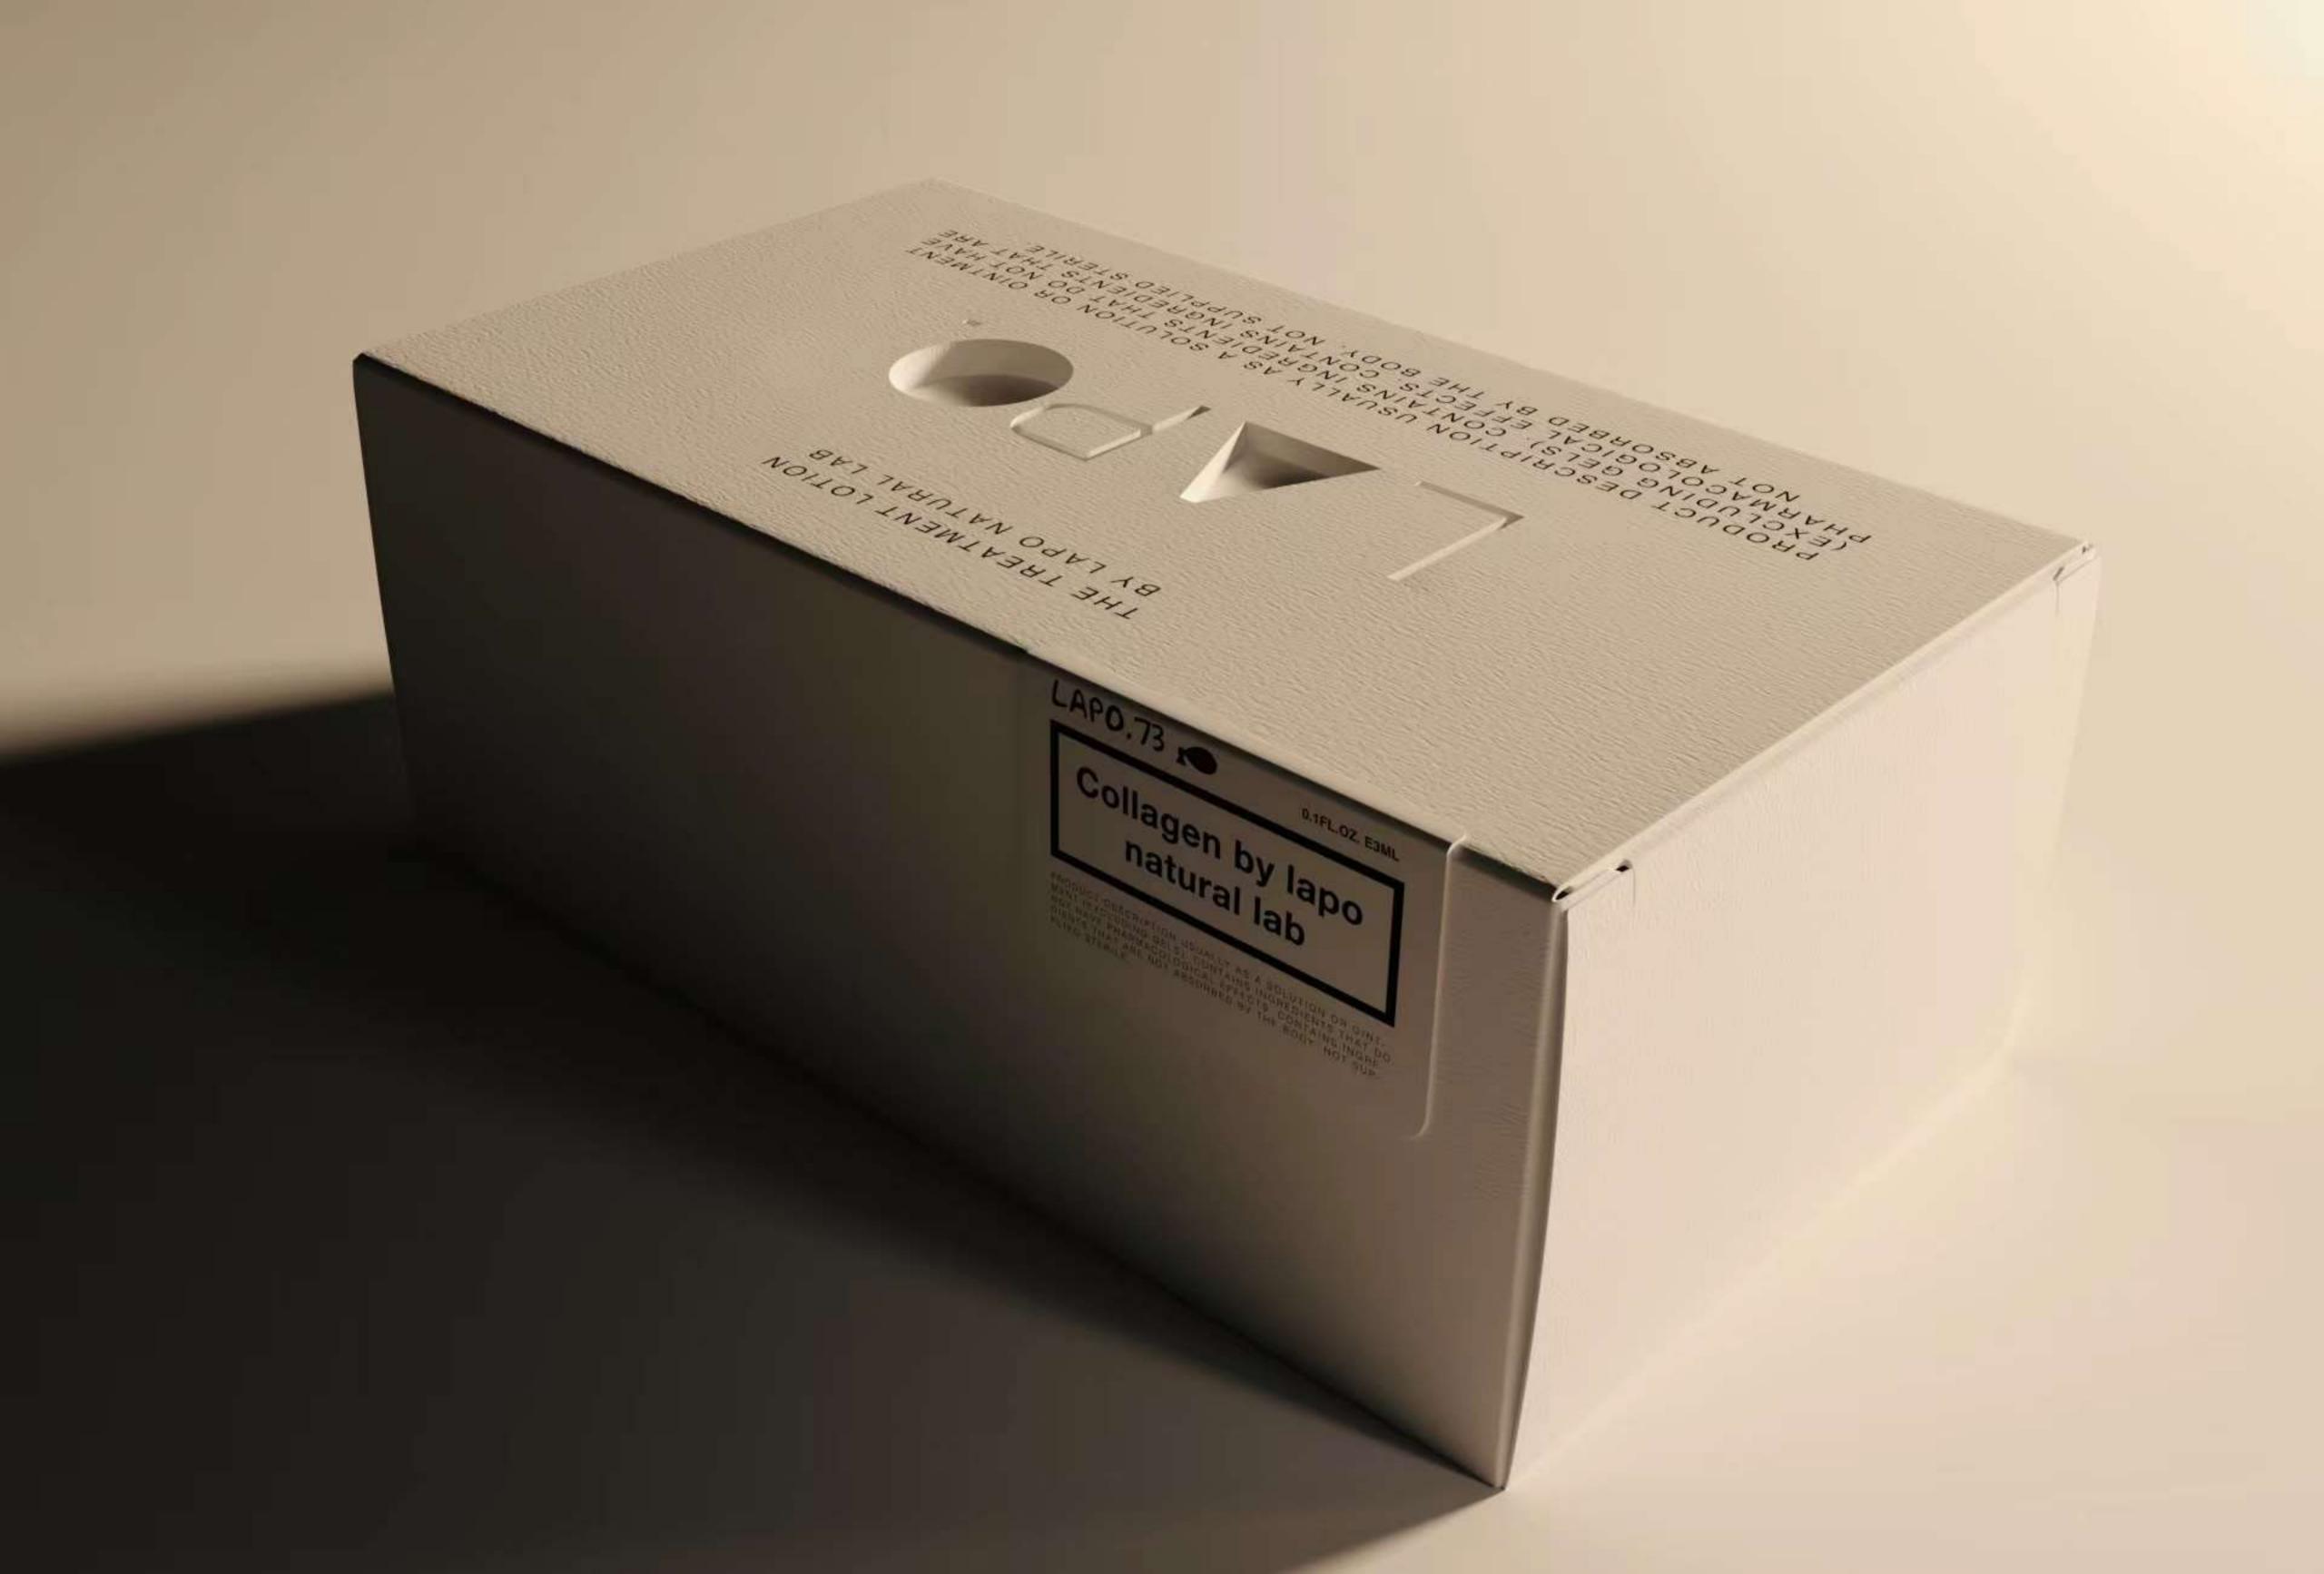

THE TREATMENT LOTION
BY LAPO NATURAL LAB

PP-

PRODUCT DESCRIPTION USUALLY AS A SOLUTION OR NOT HAVE

OUT OF THAT DO NOT HAVE

INGREDIENTS THAT DO NOT HAT ARE

OUT OF THAT ARE

OUT OF THAT DO NOT HAVE

OUT OF THAT DO N

### Collagen by lapo natural lab

PRODUCT DESCRIPTION USUALLY AS A SOLUTION OR OINTMENT (EXCLUDING GELS). CONTAINS INGREDI-ENTS THAT DO NOT HAVE PHARMACOLOGICAL EFFECTS. CONTAINS INGREDIENTS THAT ARE NOT AB-SORBED BY THE BODY. NOT SUPPLIED STERILE.