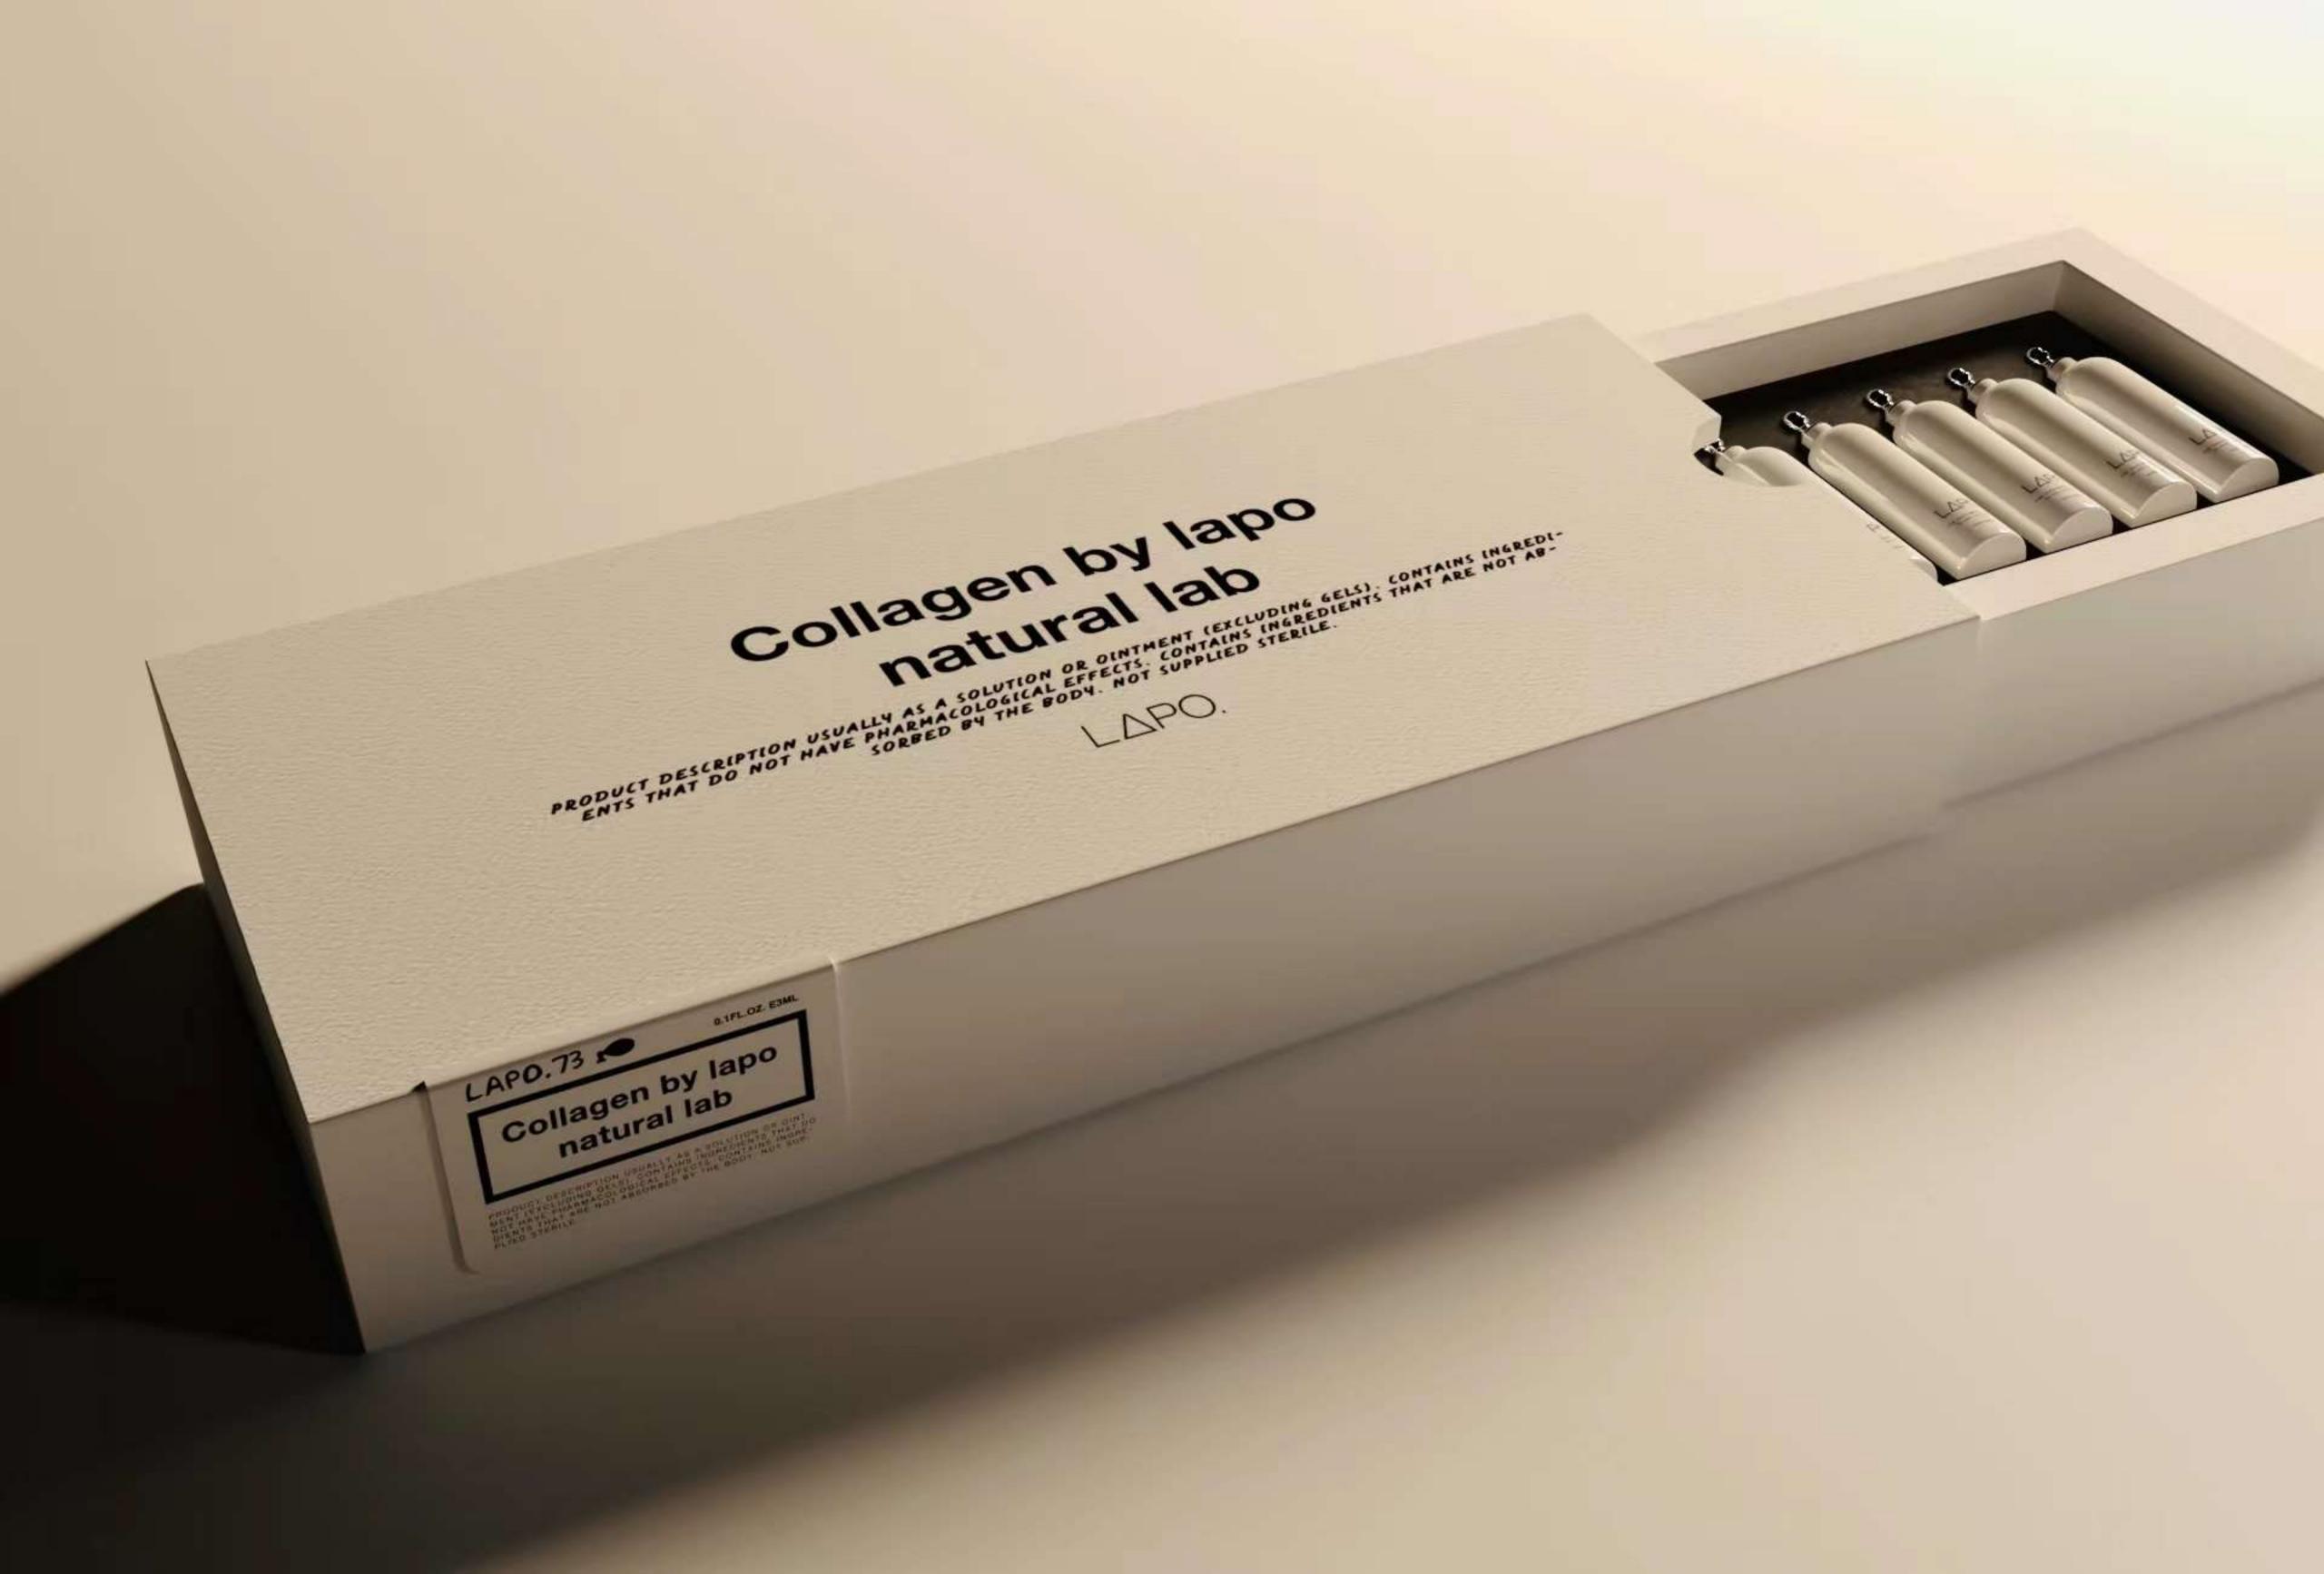

THE TREATMENT LOTION
BY LAPO NATURAL LAB

PP-

PRODUCT DESCRIPTION USUALLY AS A SOLUTION OR NOT HAVE

OUT OF THAT DO NOT HAVE

INGREDIENTS THAT DO NOT HAT ARE

OUT OF THAT ARE

OUT OF THAT DO NOT HAVE

OUT OF THAT DO N

### Collagen by lapo natural lab

PRODUCT DESCRIPTION USUALLY AS A SOLUTION OR OINTMENT (EXCLUDING GELS). CONTAINS INGREDI-ENTS THAT DO NOT HAVE PHARMACOLOGICAL EFFECTS. CONTAINS INGREDIENTS THAT ARE NOT AB-SORBED BY THE BODY. NOT SUPPLIED STERILE.

## APA

PRODUCT DESCRIPTION USUALLY AS A SOLUTION OR OINTMENT (EXCLUDING GELS). CONTAINS INGREDIENTS THAT DO NOT HAVE PHARMACOLOGICAL EFFECTS. CONTAINS INGREDIENTS THAT ARE NOT ABSORBED BY THE BODY. NOT SUPPLIED STERILE.