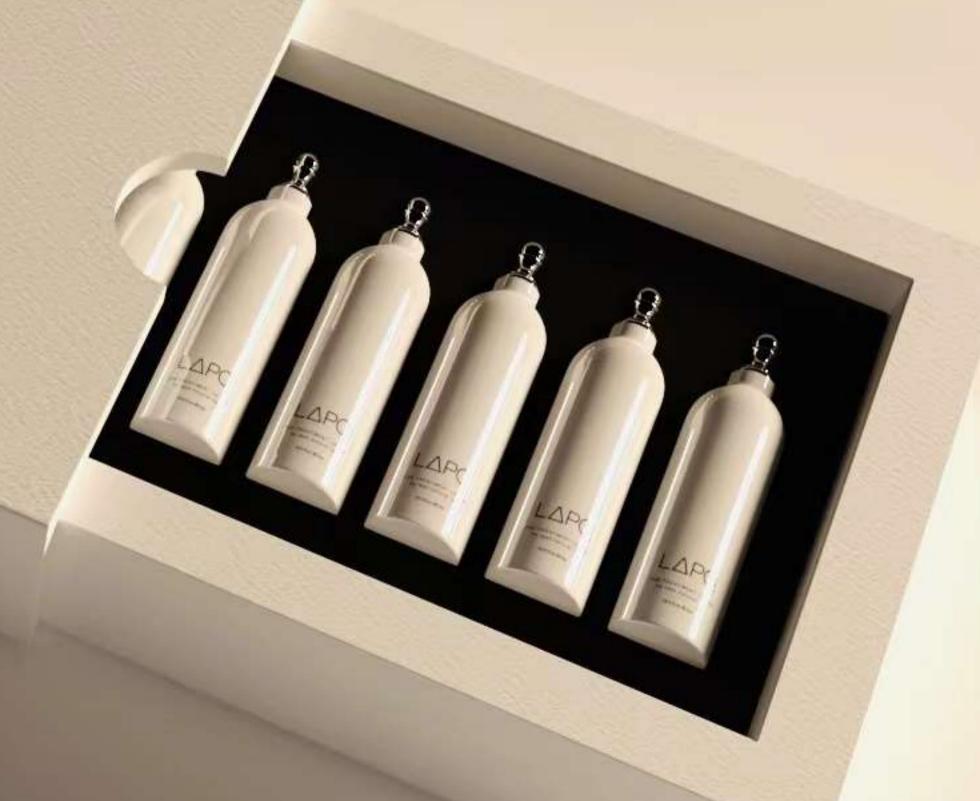

# Using step design

1. Take the "airbag dispenser" out of the box and insert the dispenser habit into the top of the ampoule to connect it

2. Press down on the airbag part of the extractor to draw the liquid into the tube.

3. Pull out the extractor and the liquid is ready.