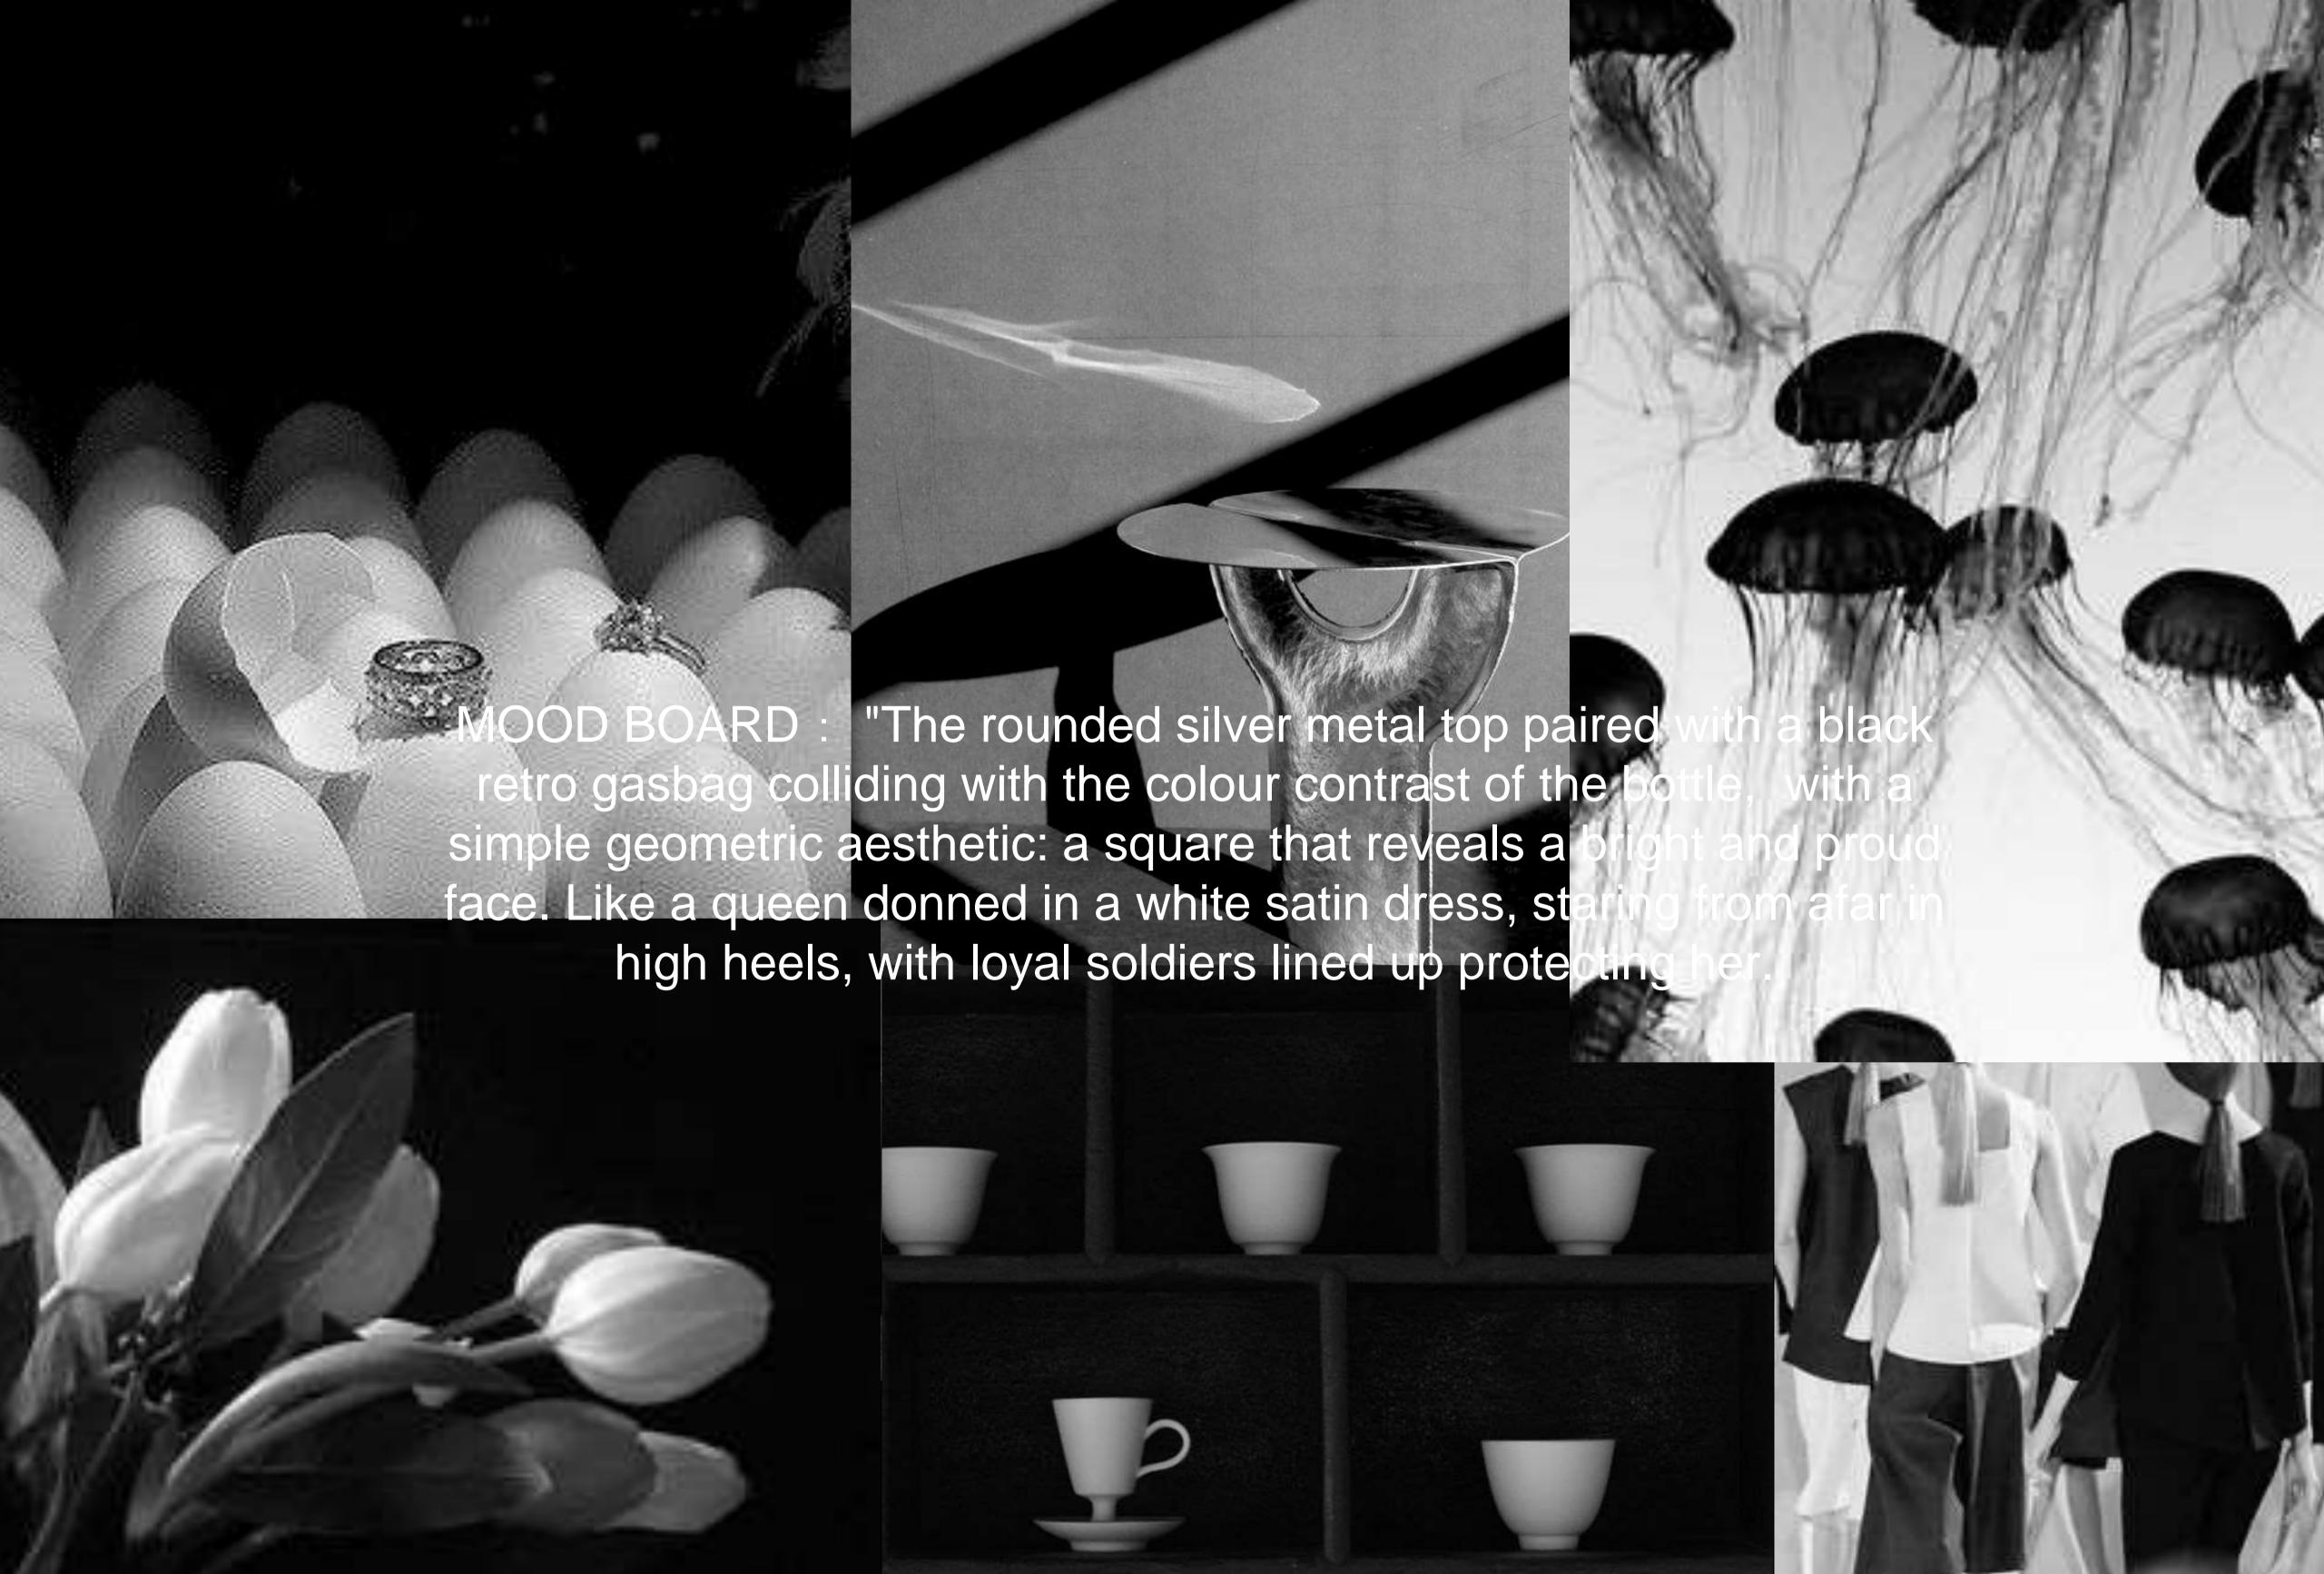

"The rounded silver metal top paired with a black retro gasbag collides with the colour contrast of the bottle, with a simple geometric aesthetic: a square that reveals a bright and proud face."

#### Inspired by chess

"The rounded silver metal top with a black retro airbag collides with the contrasting colours of the bottle, a simple geometric aesthetic in a square that reveals a bright and proud face. Like a queen in a white satin dress, she comes from afar on high heels, lined up with soldiers loyally guarding her.