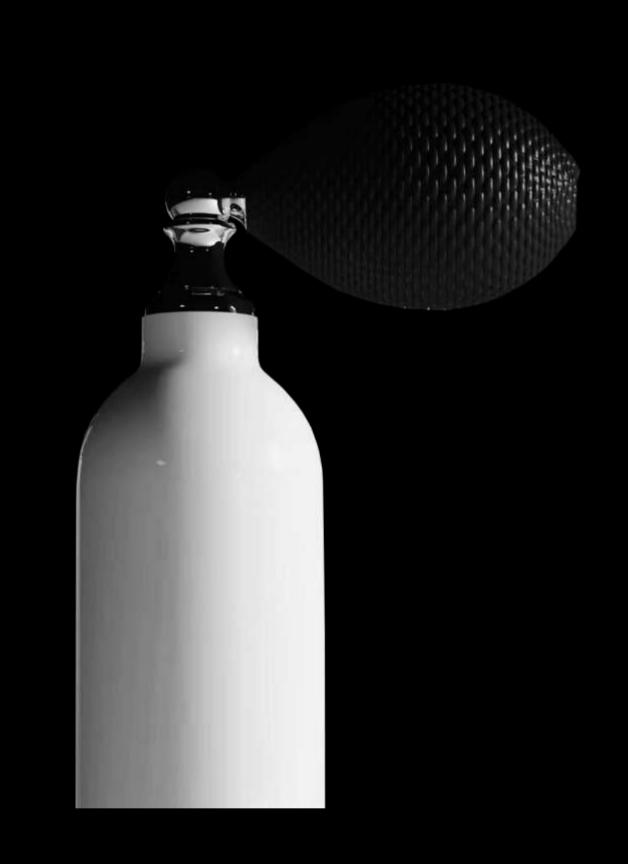

"The round silver metal top paired with a black retro gasbag colliding with the colour contrast of the bottle, with a simple geometric aesthetic: a square that reveals a bright and proud face. Like a queen donned in a white satin dress, staring from afar in high heels, with loyal soldiers lined up to protect her.

"The rounded silver metal top paired with a black retro gasbag collides with the colour contrast of the bottle, with a simple geometric aesthetic: a square that reveals a bright and proud face."

Like a queen in a white satin dress, she comes from afar on high heels, lined up with soldiers loyally guarding her.

#### Inspired by chess

"The rounded silver metal top with a black retro airbag collides with the contrasting colours of the bottle, a simple geometric aesthetic in a square that reveals a bright and proud face. Like a queen in a white satin dress, she comes from afar on high heels, lined up with soldiers loyally guarding her.