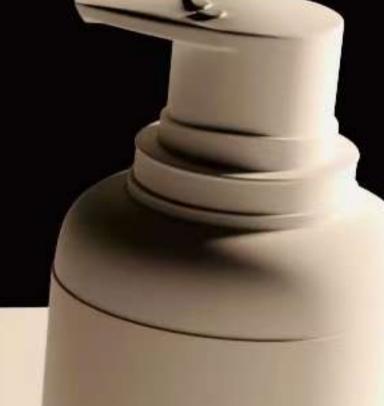

"The round silver metal top paired with a black retro gasbag colliding with the colour contrast of the bottle, with a simple geometric aesthetic: a square that reveals a bright and proud face. Like a queen donned in a white satin dress, staring from afar in high heels, with loyal soldiers lined up to protect her.

"The rounded silver metal top paired with a black retro gasbag collides with the colour contrast of the bottle, with a simple geometric aesthetic: a square that reveals a bright and proud face."

#### Inspired by chess

"The rounded silver metal top with a black retro airbag collides with the contrasting colours of the bottle, a simple geometric aesthetic in a square that reveals a bright and proud face. Like a queen in a white satin dress, she comes from afar on high heels, lined up with soldiers loyally guarding her.