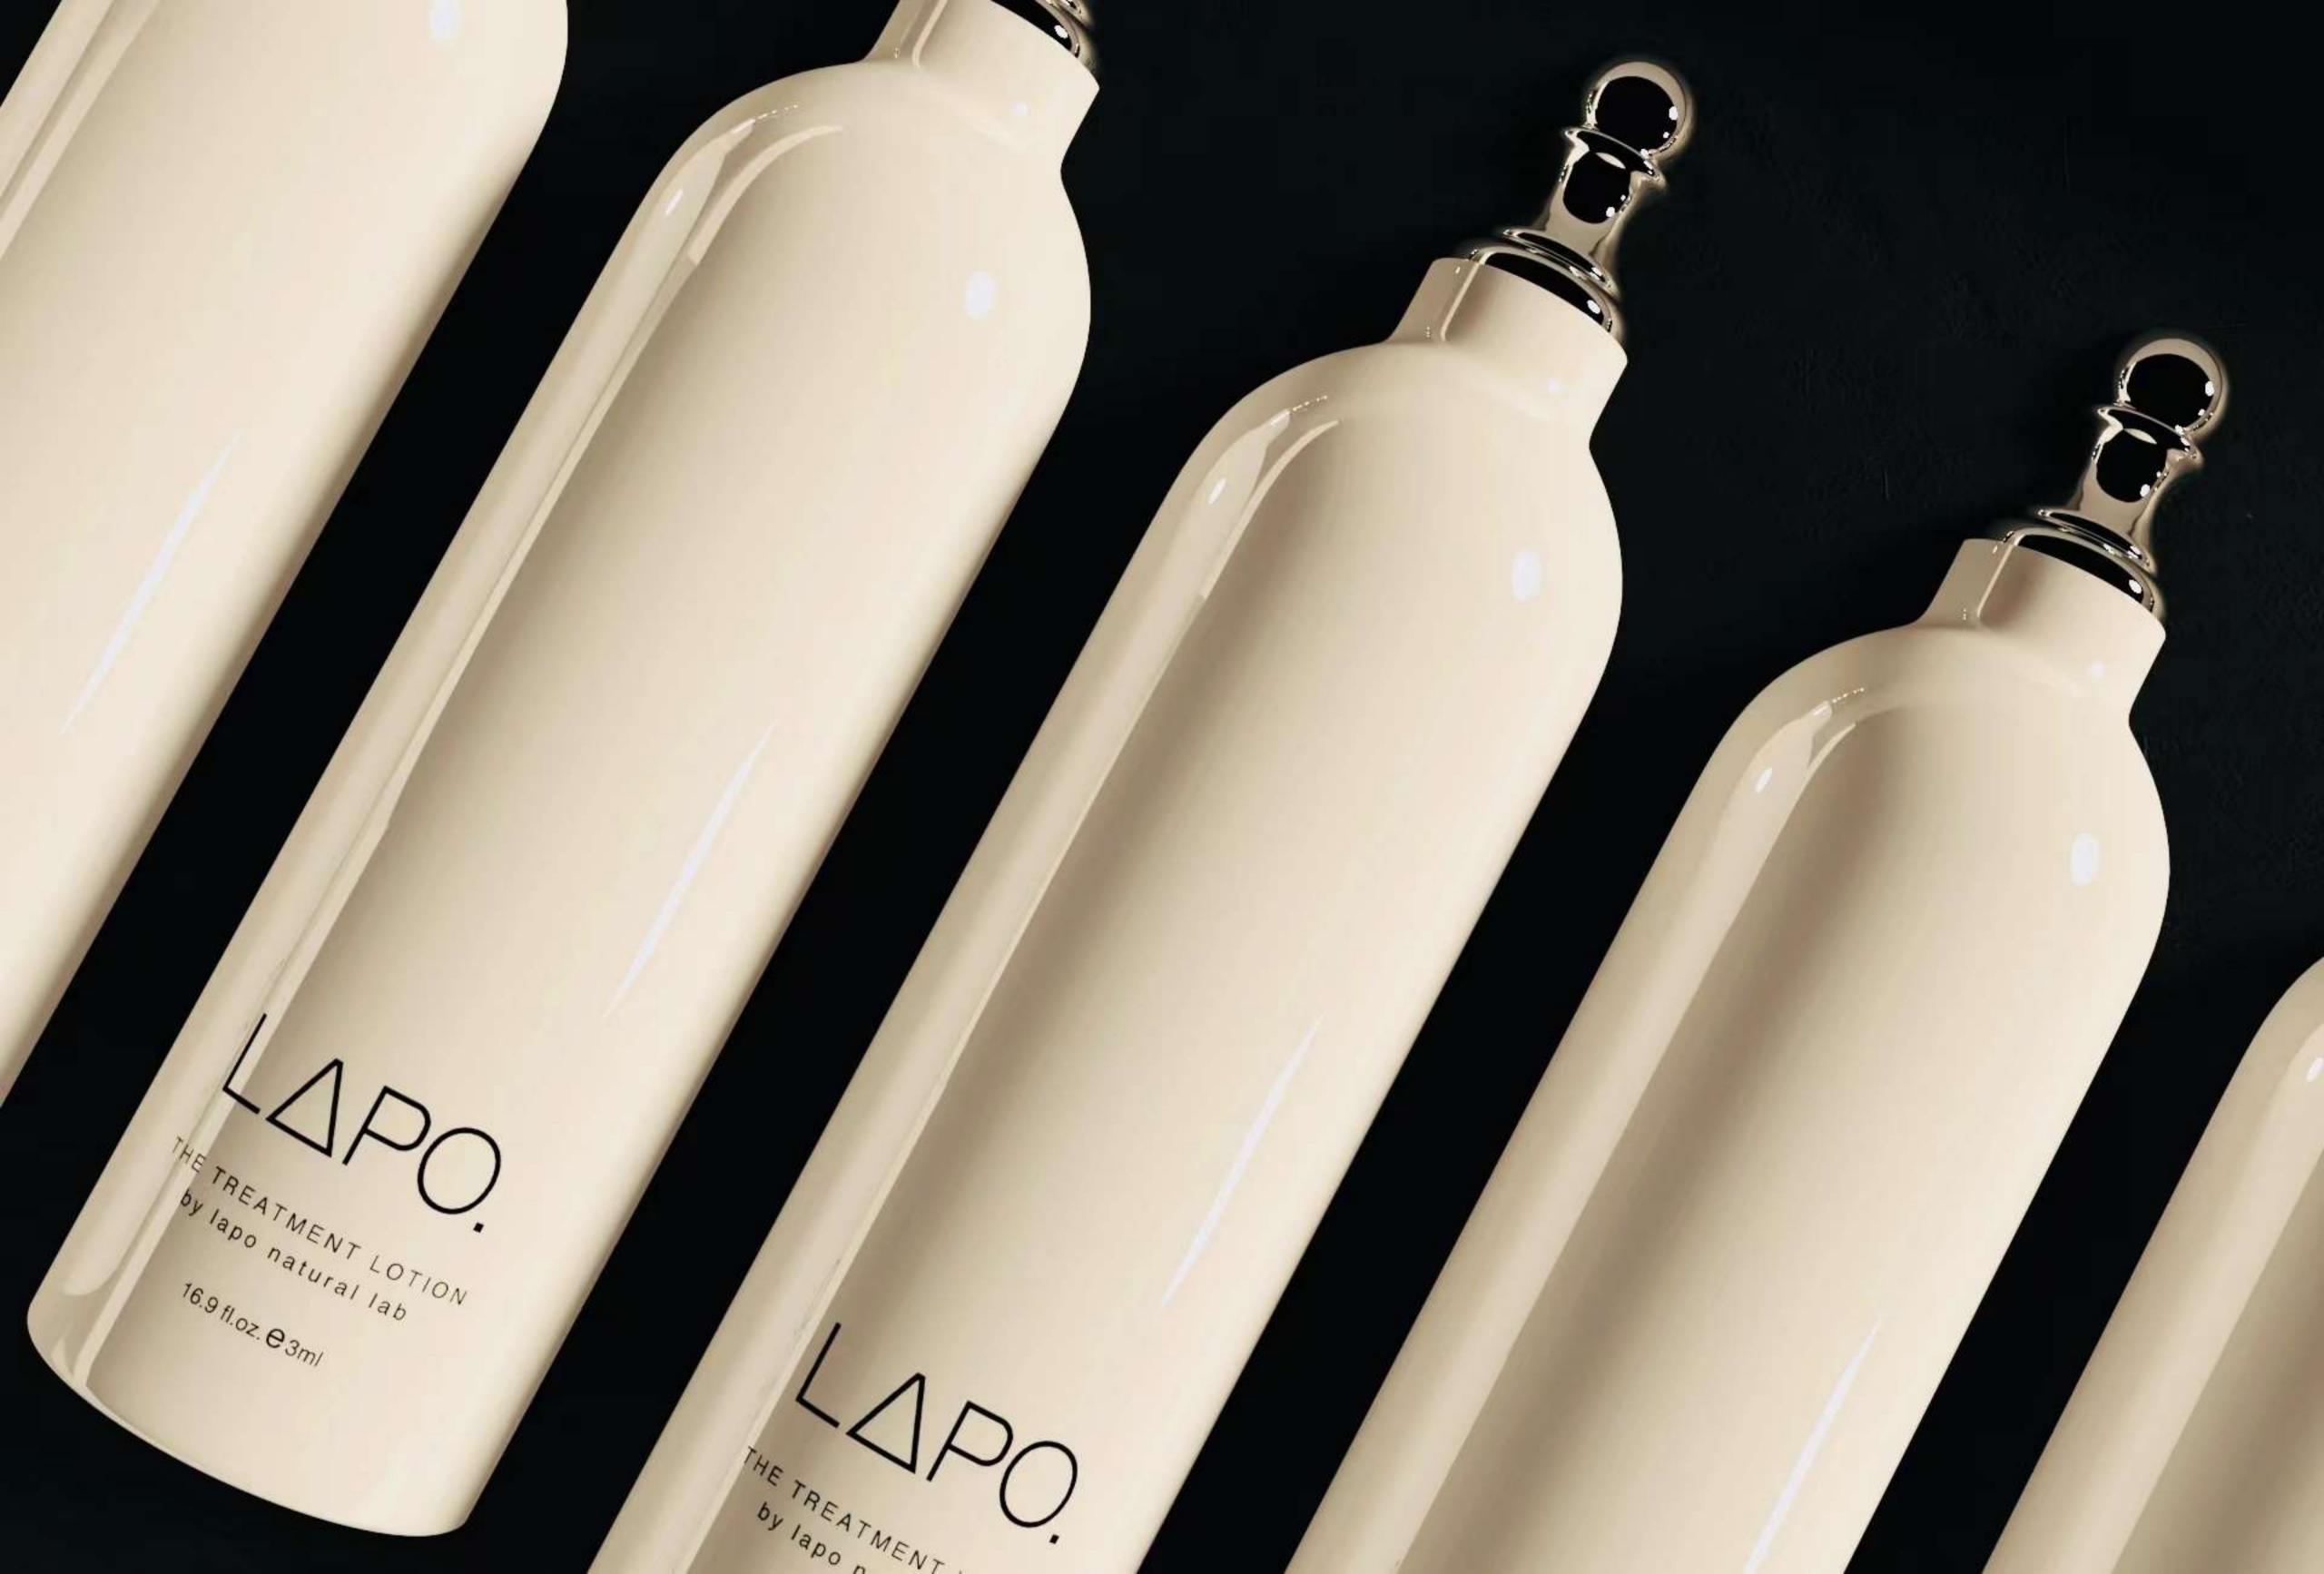

"The round silver metal top paired with a black retro gasbag colliding with the colour contrast of the bottle, with a simple geometric aesthetic: a square that reveals a bright and proud face. Like a queen donned in a white satin dress, staring from afar in high heels, with loyal soldiers lined up to protect her.

"The rounded silver metal top paired with a black retro gasbag collides with the colour contrast of the bottle, with a simple geometric aesthetic: a square that reveals a bright and proud face."

Like a queen in a white satin dress, she comes from afar on high heels, lined up with soldiers loyally guarding her.

#### Inspired by chess

"The rounded silver metal top with a black retro airbag collides with the contrasting colours of the bottle, a simple geometric aesthetic in a square that reveals a bright and proud face. Like a queen in a white satin dress, she comes from afar on high heels, lined up with soldiers loyally guarding her.