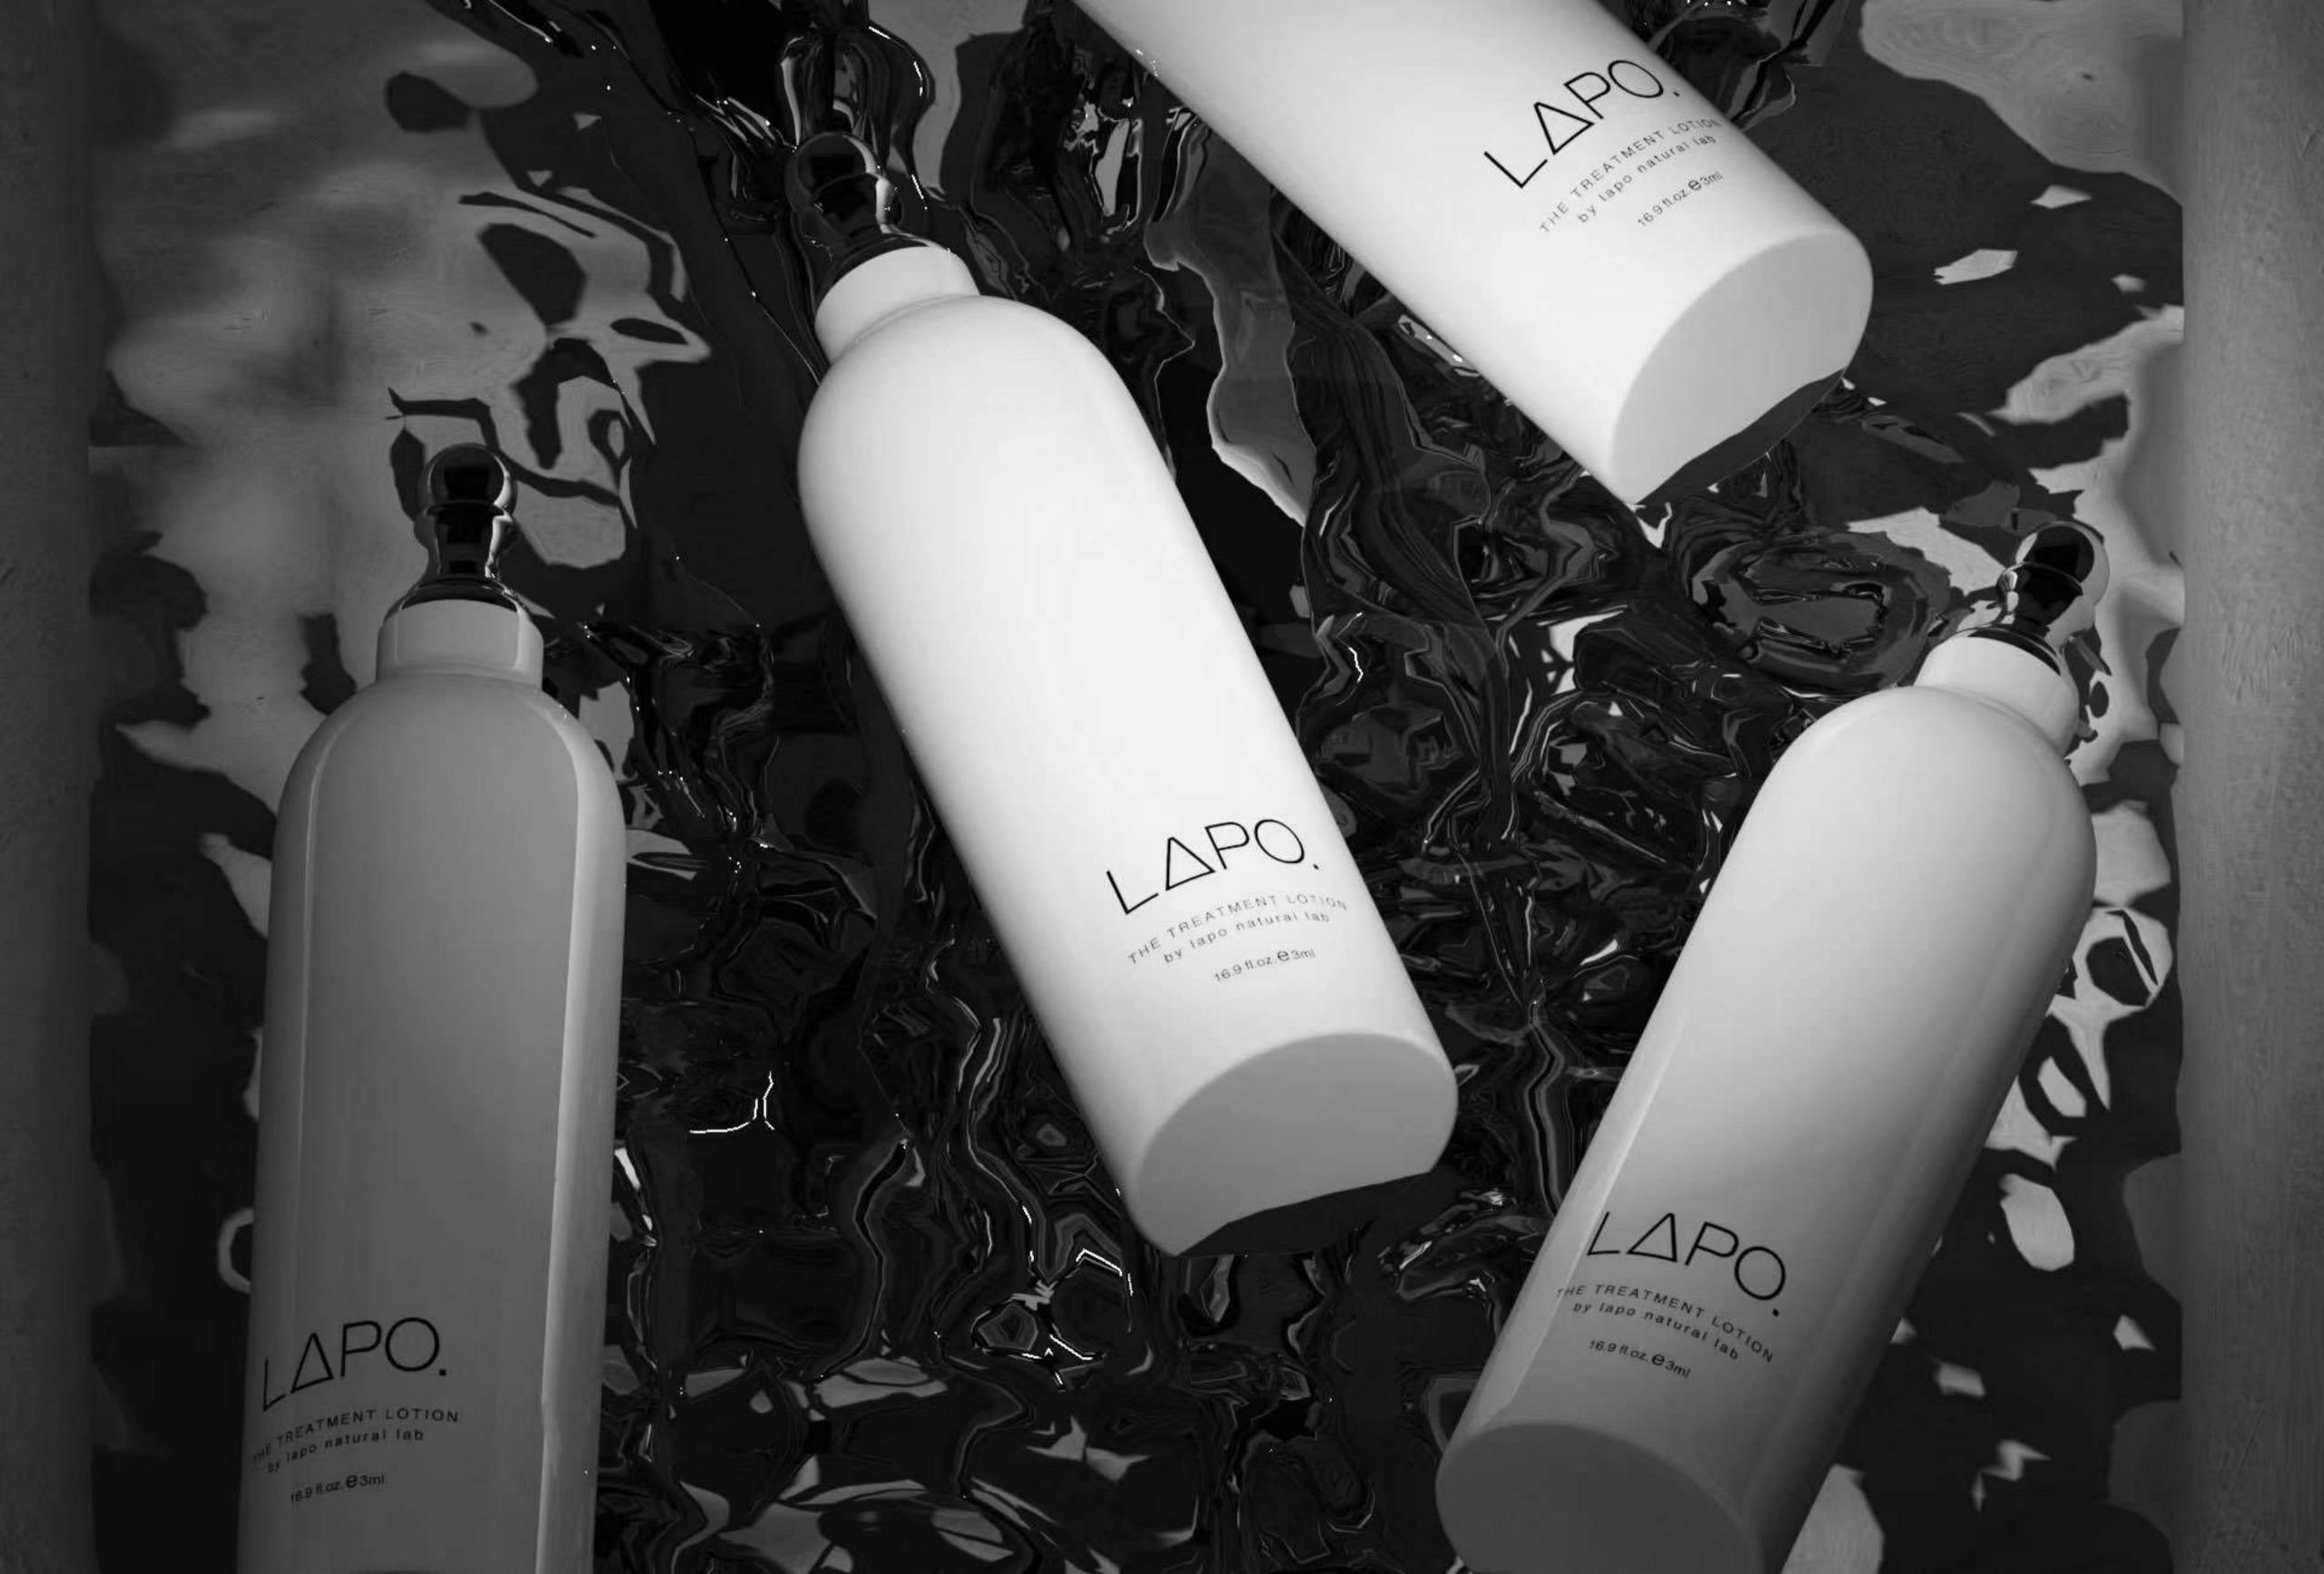

"The round silver metal top paired with a black retro gasbag colliding with the colour contrast of the bottle, with a simple geometric aesthetic: a square that reveals a bright and proud face. Like a queen donned in a white satin dress, staring from afar in high heels, with loyal soldiers lined up to protect her.

"The rounded silver metal top paired with a black retro gasbag collides with the colour contrast of the bottle, with a simple geometric aesthetic: a square that reveals a bright and proud face."

Like a queen in a white satin dress, she comes from afar on high heels, lined up with soldiers loyally guarding her.

#### Inspired by chess

"The rounded silver metal top with a black retro airbag collides with the contrasting colours of the bottle, a simple geometric aesthetic in a square that reveals a bright and proud face. Like a queen in a white satin dress, she comes from afar on high heels, lined up with soldiers loyally guarding her.