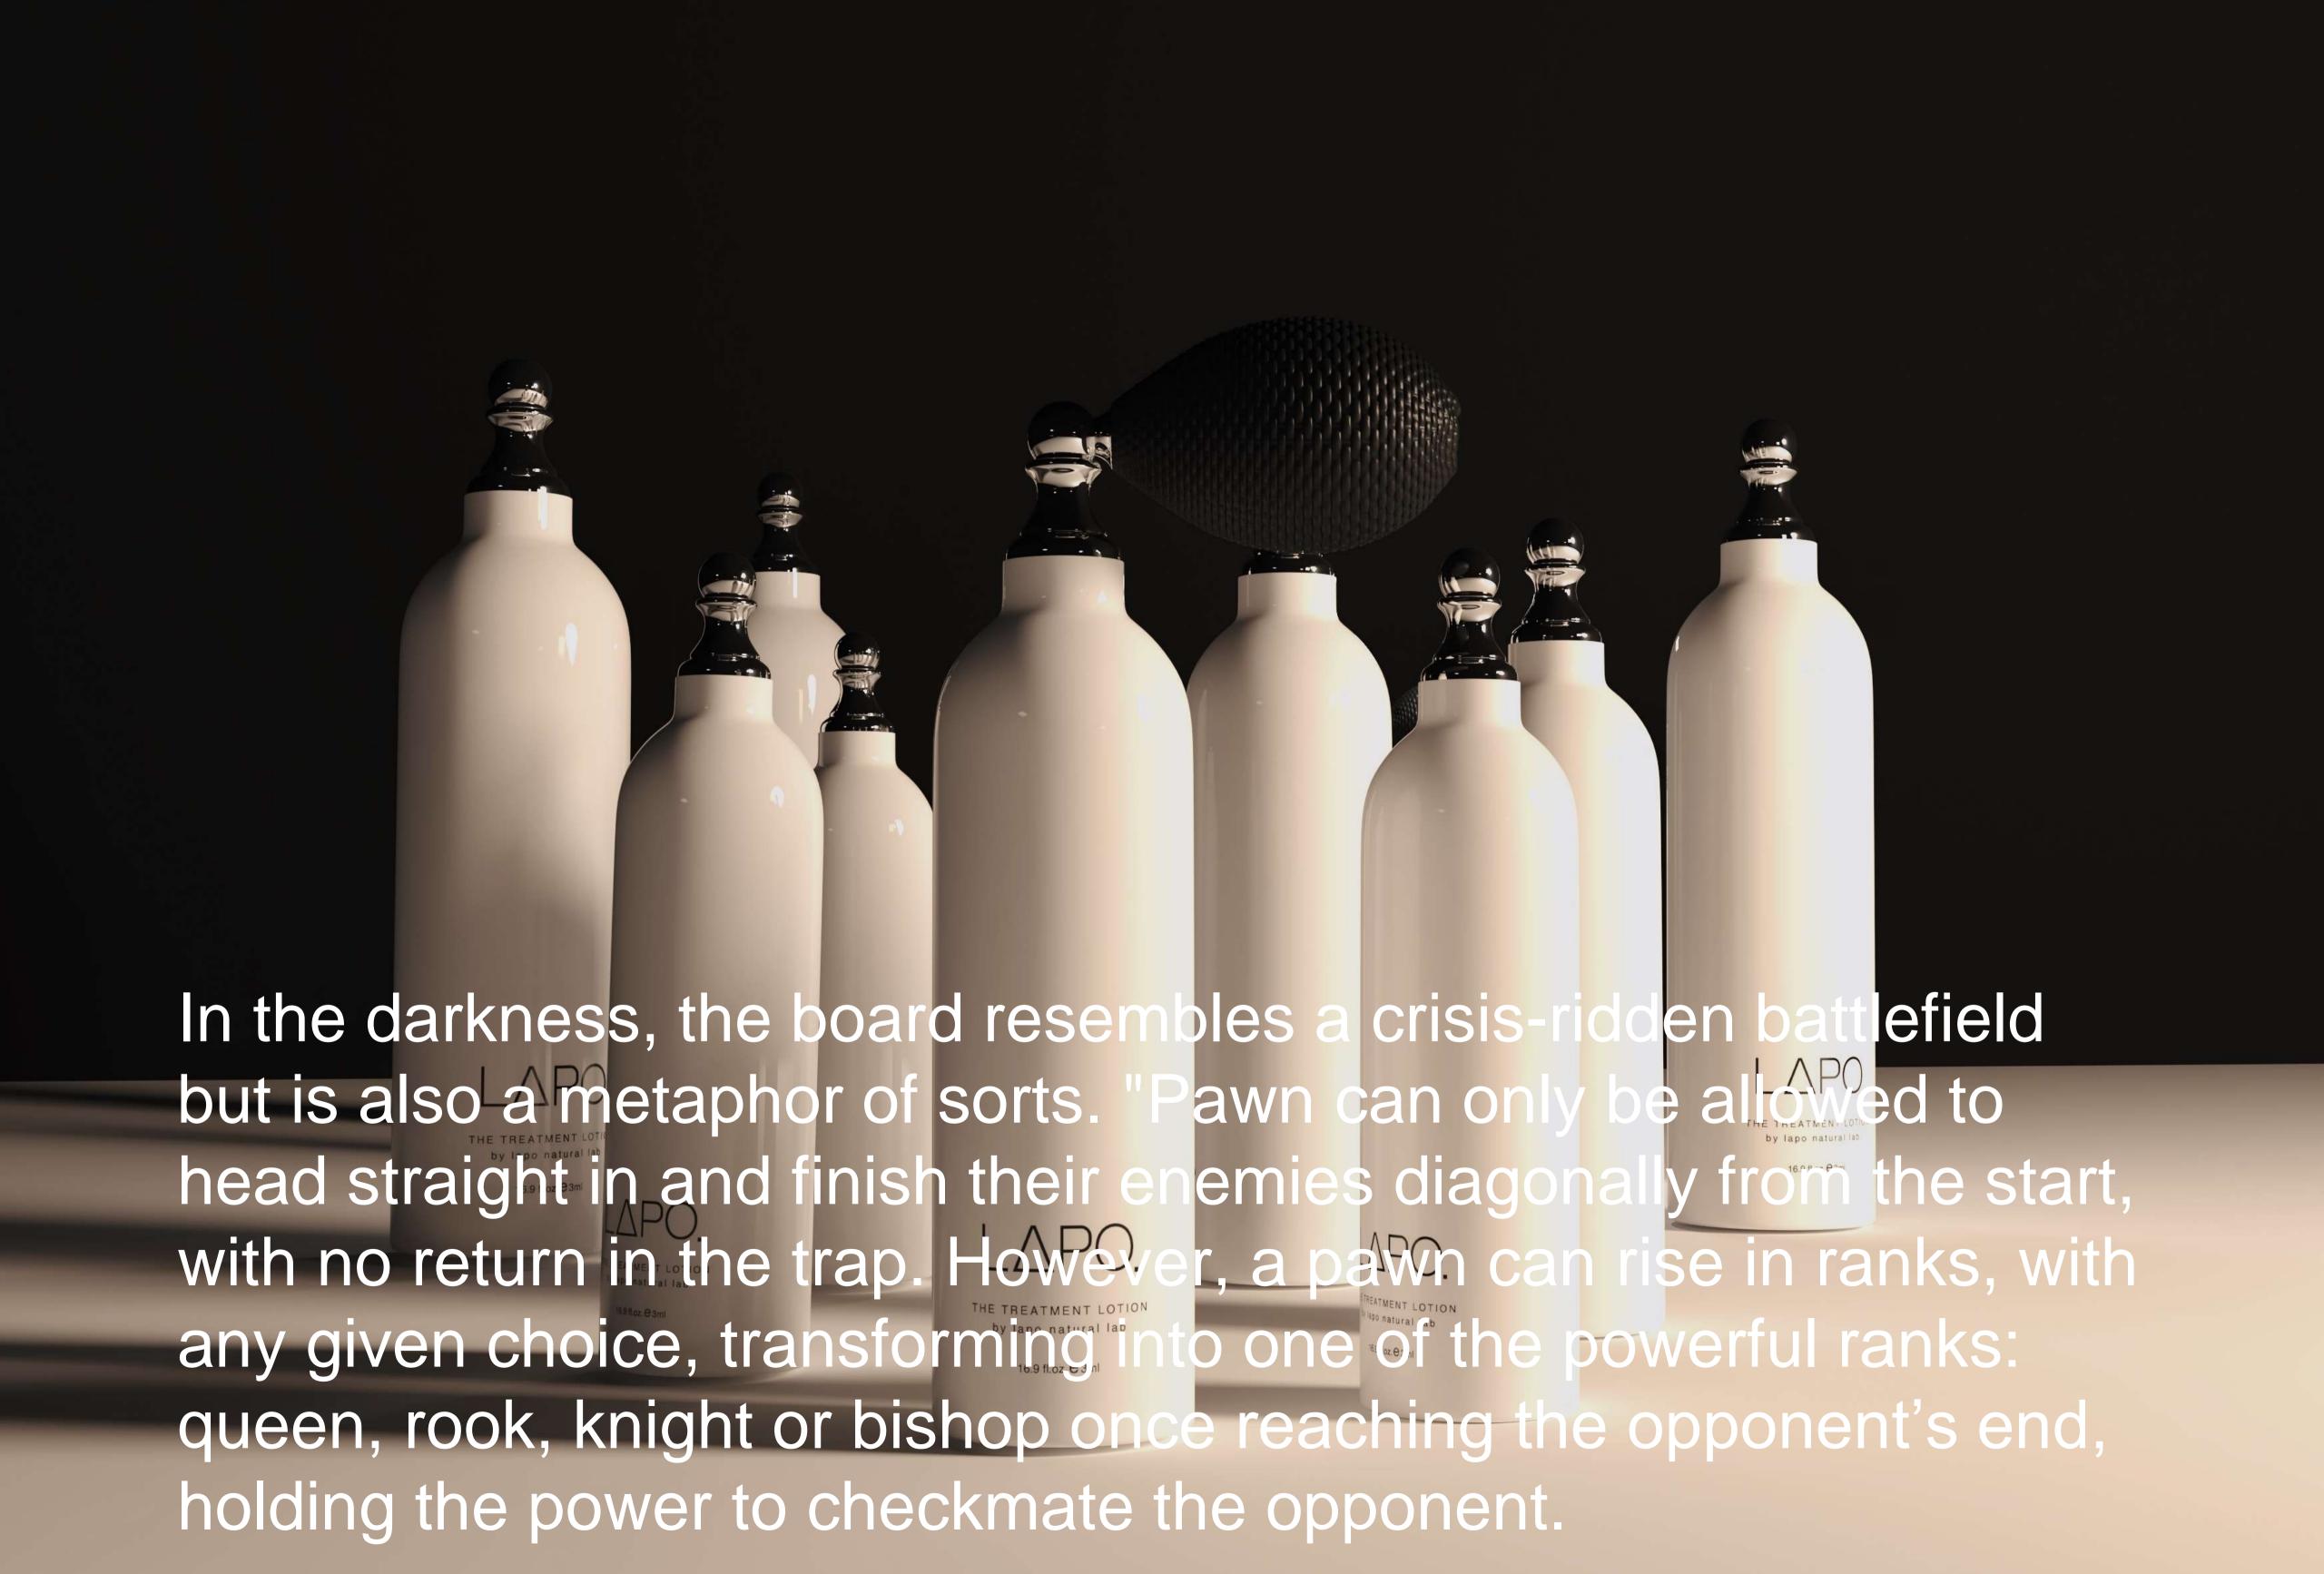

#### **LAPO**

In the darkness, the board resembles a crisis-ridden battlefield but is also a metaphor of sorts. "Pawns can only be allowed to head straight and finish their enemies diagonally from the start, with no return in the trap. However, a pawn can rise in ranks, with any given choice transforming into one of the powerful ranks: queen, rook, knight or bishop once reaching the opponent's end, holding the power to checkmate the opponent. If a girl wants to be queen, she has to make use of her "pawns", as Prindashvili has done, so that she will not lose and be independent, choosing not to become one of fate's toys.

- 《50 Feet》

In the darkness, the board resembles a crisis-ridden battlefield but is also a metaphor of sorts. "Pawns can only be allowed to head straight and finish their enemies diagonally from the start, with no return in the trap. However, a pawn can rise in ranks, with any given choice transforming into one of the powerful ranks: queen, rook, knight or bishop once reaching the opponent's end, holding the power to checkmate the opponent.

#### AESTHETIC INSPIRATION

"A pawn that can only go straight in and eat diagonally in the opening, with no return in the trap, can rise to become a queen, rook, knight or bishop if it is attacked on the opponent's bottom line.