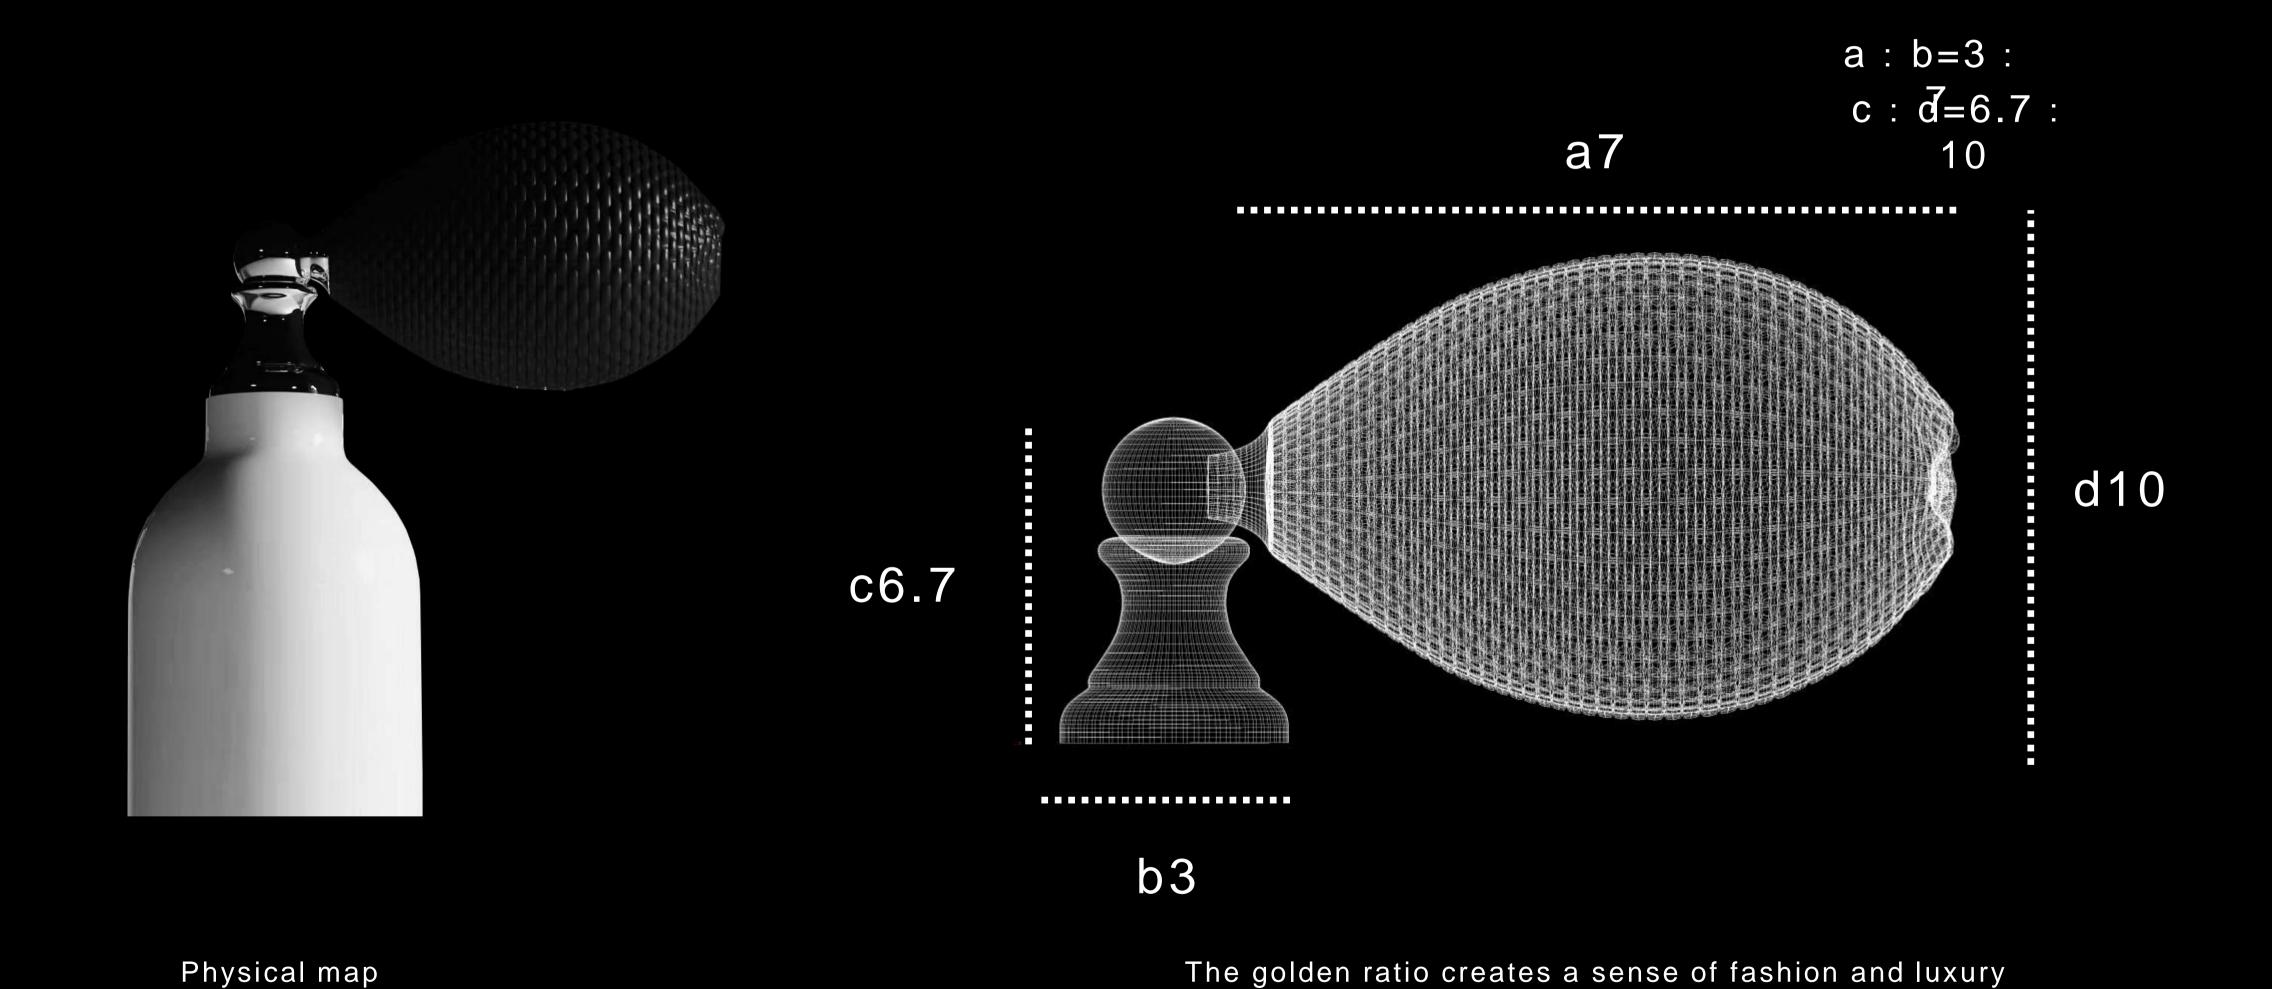

#### AESTHETIC INSPIRATION

"A pawn that can only go straight in and eat diagonally in the opening, with no return in the trap, can rise to become a queen, rook, knight or bishop if it is attacked on the opponent's bottom line.

#### 0-1-Any possibility