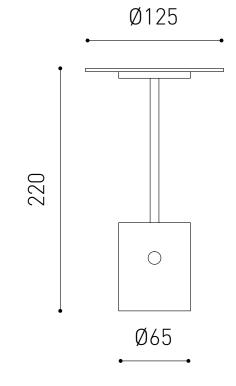

|                                       | Р    | CCT                | Flux                                        | LOR  |
|---------------------------------------|------|--------------------|---------------------------------------------|------|
| YORU                                  | 2,6W | 2700K              | 400Lm                                       | 84%  |
| III IP20   CRI>90   L90B10 > 60.000 h |      | MacAdam DIM Step 2 | LI-ION USB-C 5V 1.5A<br>Batery Connect EXCL | 100° |