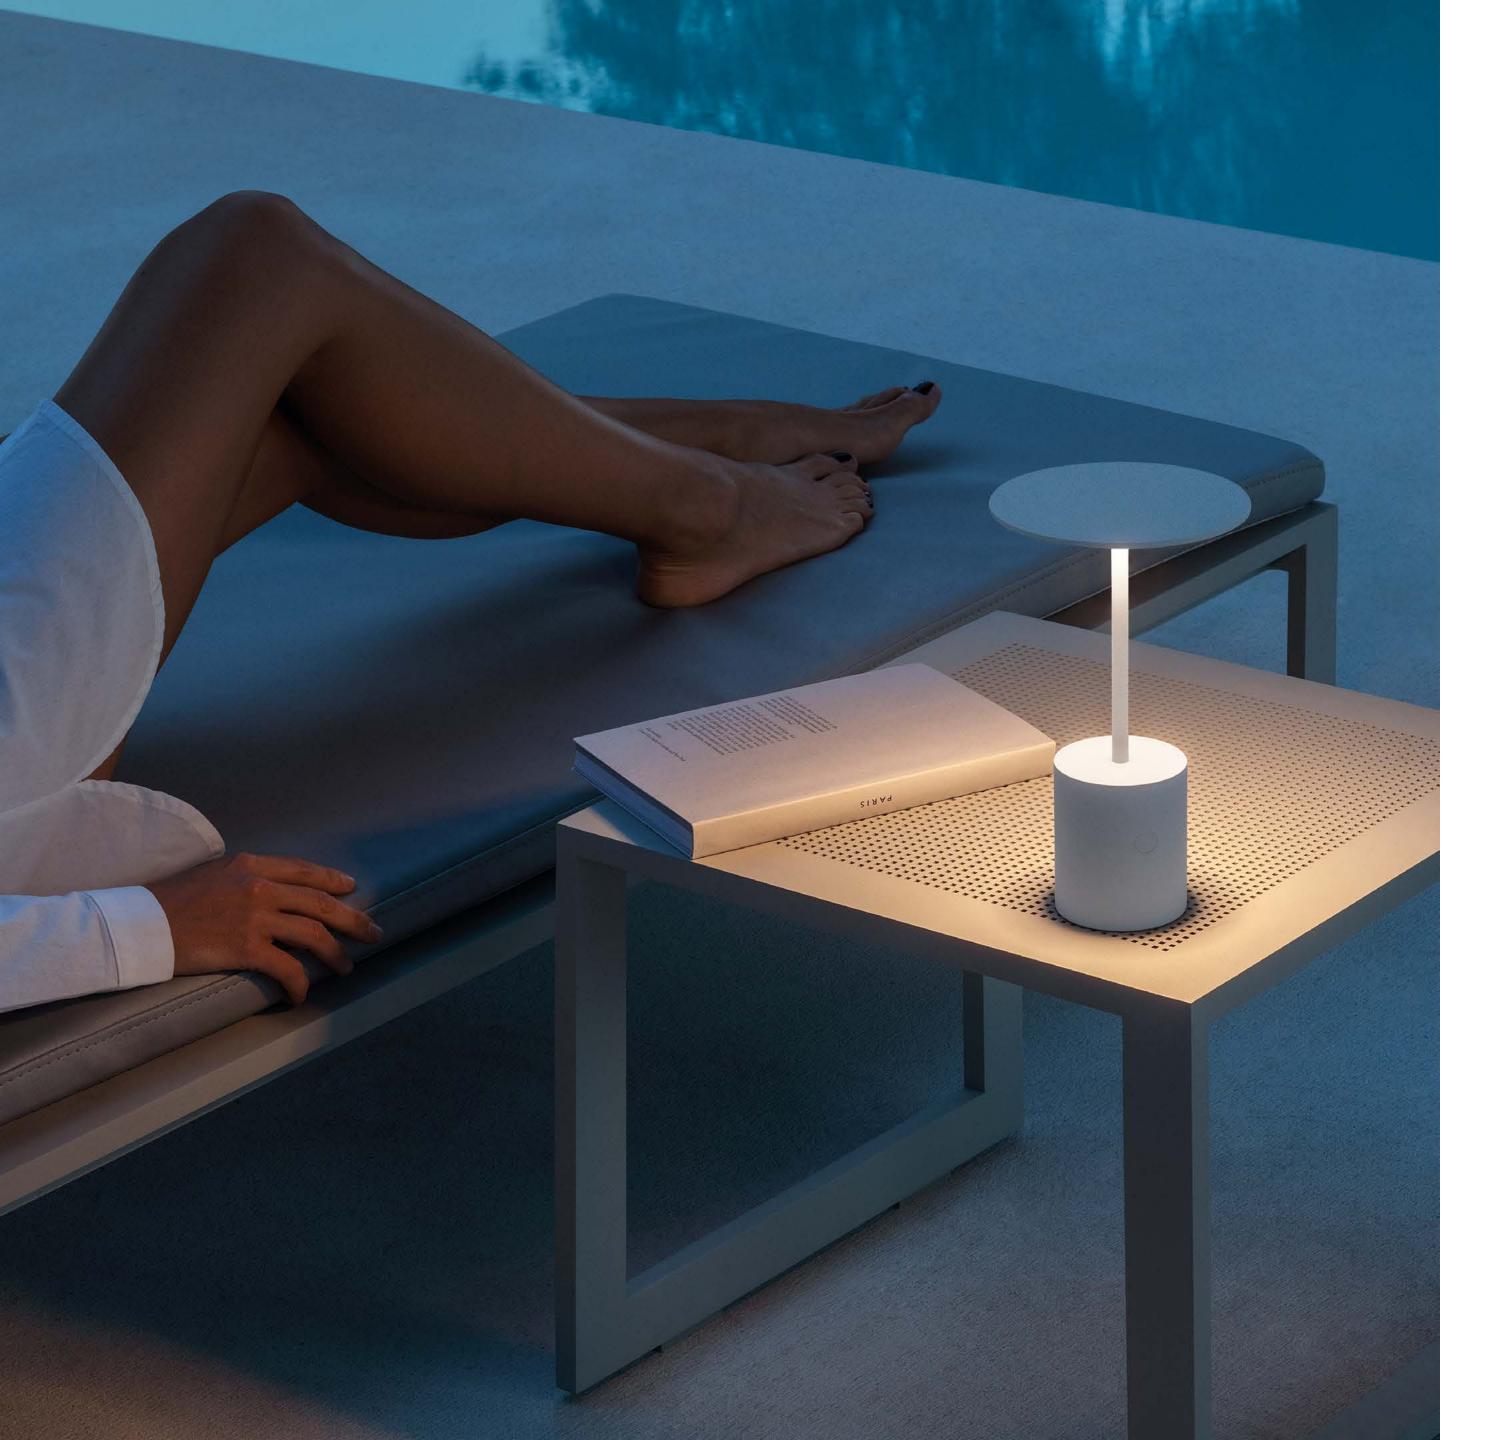

A practical and sturdy lamp thanks to its solid aluminium body. Its timeless and serene design makes Yoru the perfect complement in any environment.