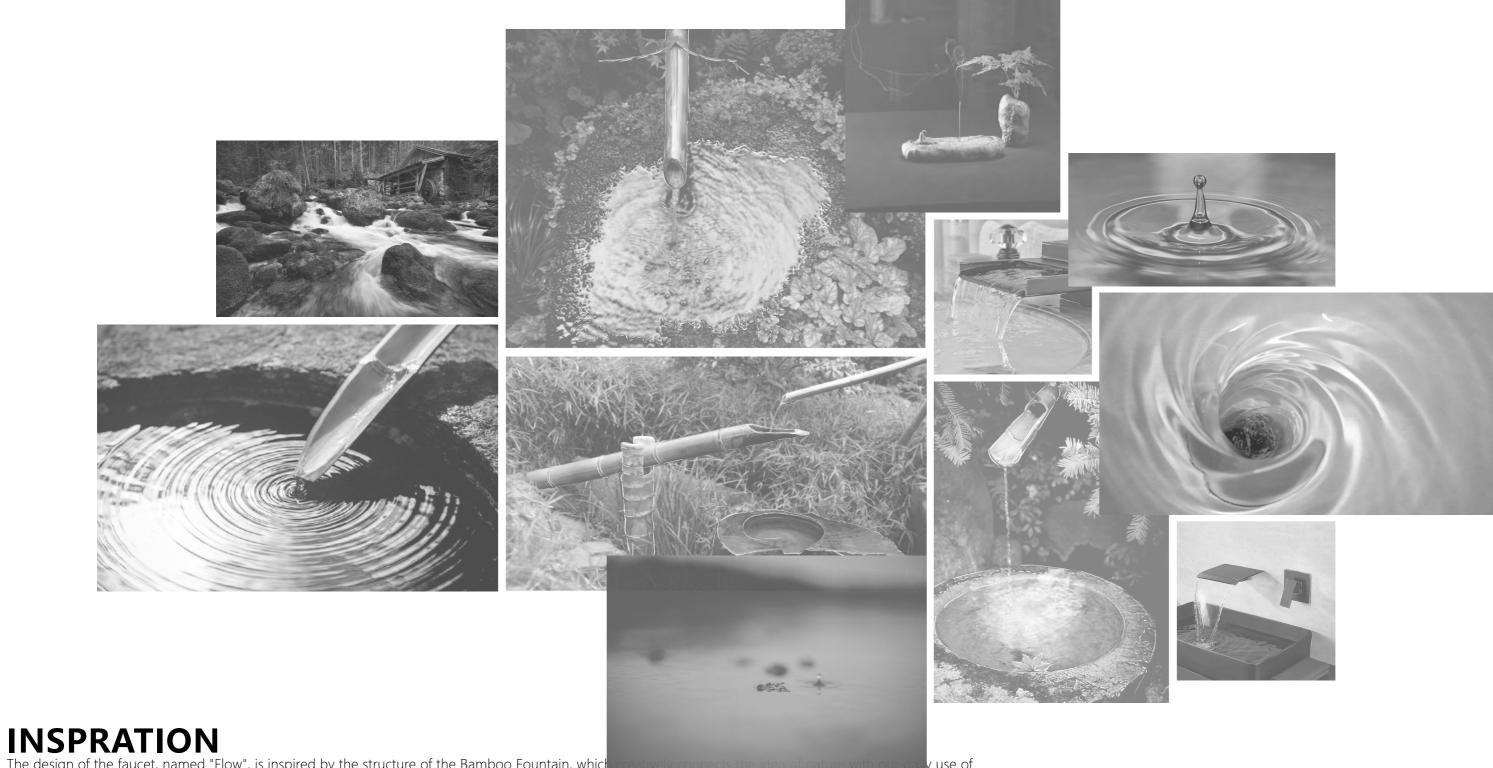

The design of the faucet, named "Flow", is inspired by the structure of the Bamboo Fountain, which water faucet. The name "Flow" is based on the unique structure of the faucet. Differing from the traditional water faucet, "Flow" combines the handle and spout into one part. The water flows down when users pull down the handle, which allows users to experience the whole process of water flowing down, awakening their past experiences and senses with waterfalls and streams in the natural environment. By breaking the stereotypes of the present modern industrial products designs that users are so used to, "Flow" creates a distinct and relaxing experience with nature of using water faucet.