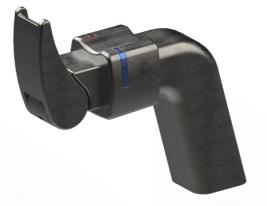

## **CONCLUSION**

Admittedly, the "Flow" is a unique and innovative design which contains an elegant and creative combination of spout and handle together. However, the size of the signifier is still not big enough for the users to see. Meanwhile, the colors of the signifier, which are red and blue, should have a clearer contrast to see. Future improvements on the above two points should be considered.