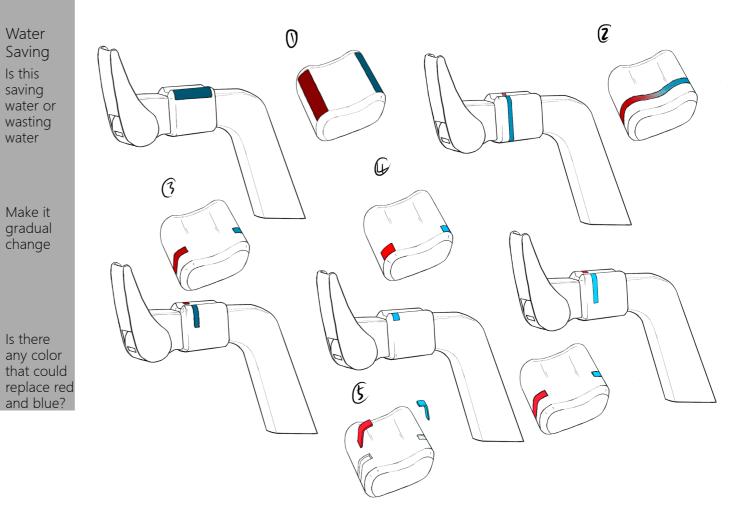

## **FEEDBACK**

| SIGNIFIER |                                |                                                       |                                   |                                                                 |  |
|-----------|--------------------------------|-------------------------------------------------------|-----------------------------------|-----------------------------------------------------------------|--|
|           | Use                            | Size                                                  | Where                             | Color                                                           |  |
|           | Why do<br>you need<br>signiÞer |                                                       |                                   |                                                                 |  |
|           | What are<br>some<br>elements?  | The signiper might be hidden by other bathroom stuff  | On the handle?<br>Twist?<br>Sink? | Make it<br>gradual<br>change                                    |  |
|           |                                | It it's too<br>big it might<br>ruin the<br>aestherics |                                   | Is there<br>any color<br>that could<br>replace re-<br>and blue? |  |

## **CONCLUSION**

Admittedly, the "Flow" is a unique and innovative design which contains an elegant and creative combination of spout and handle together. However, the size of the signifier is still not big enough for the users to see. Meanwhile, the colors of the signifier, which are red and blue, should have a clearer contrast to see. Future improvements on the above two points should be considered.

Saving Is this

saving

water or

wasting water

Make it

gradual

change

Is there