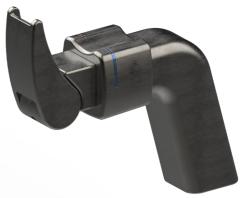

## **CONCLUSION**

Admittedly, the "Flow" is a unique and innovative design which contains an elegant and creative combination of spout and handle together. However, the size of the signifier is still not big enough for the users to see. Meanwhile, the colors of the signifier, which are red and blue, should have a clearer contrast to see. Future improvements on the above two points should be considered.