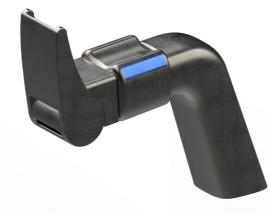

## **CONCLUSION**

Admittedly, the "Flow" is a unique and innovative design which contains an elegant and creative combination of spout and handle together. However, the size of the signifier is still not big enough for the users to see. Meanwhile, the colors of the signifier, which are red and blue, should have a clearer contrast to see. Future improvements on the above two points should be considered.