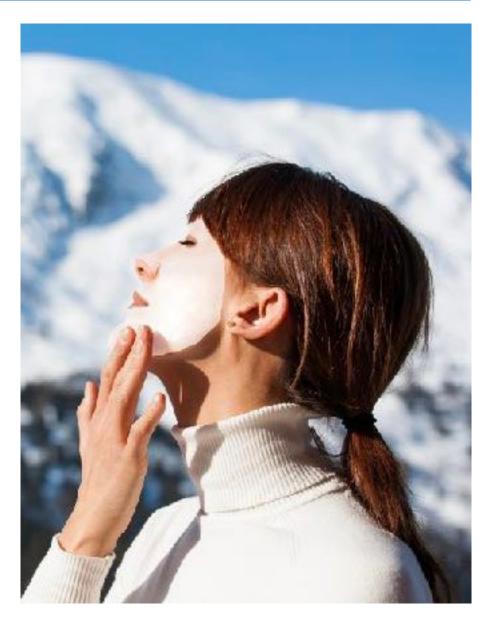

# Portable Size and Variable Scenes

RARESEE Facial Atomization Device is small and light enough to put in the handbag and carry out.

## ANYTIME ANYWHERE