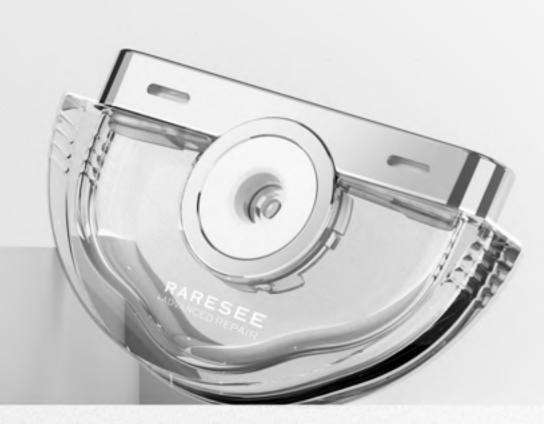

# DISPOSABLETANK

#### MAGNETIC ADSORPTION

Atomization tank uses vacuum process, safe and clean Pick for your own skin, 8ML serum, dispose after use, minimalize pollution to the serum. (Compared with similar atomization instruments: their tank are reusable, which may lead to secondary pollution and blocking problem)

## 1 ATOMIZATION TANK =16 MASKS