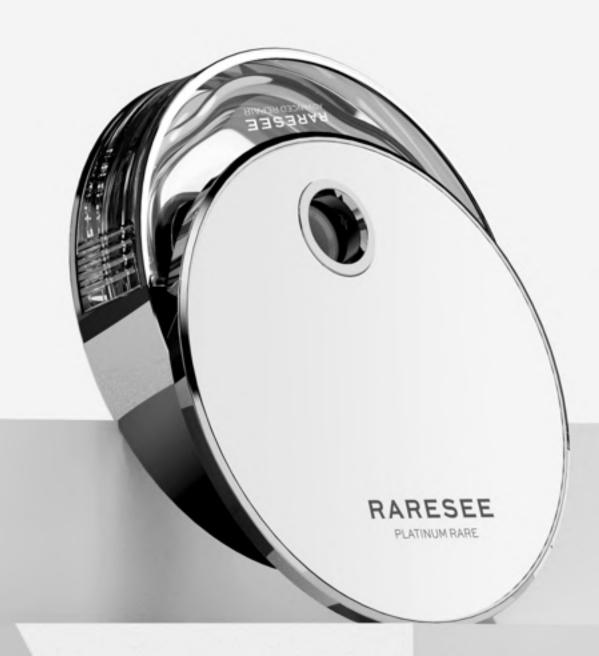

RARESEE Facial Atomization Device

RARESEE Facial Atomization Device

The instrument adopts microporous ultrasonic atomization technology, the working principle of which is to use piezoelectric wafers as transducers to generate megahertz-level ultrasonic waves. The directivity of ultrasonic waves and their cavitation fields is very good, so the essence can be sprayed into the basal layer of the skin in a targeted manner. At present, the atomizing beauty instruments on the market can only atomize the essence into a particle size of about 30um, while our ultrasonic atomization technology can atomize the essence into a particle size of only about 10-20um, making more effective mediums penetrate deep into the skin, and it takes only 30 seconds to achieve the effect of applying a mask, so as to obtain the maximum and fastest skincare effect.

### RARESEE

PLATINUM RARE ESSENCE ATOMIZER

翼以希封闭式翼化美容仪