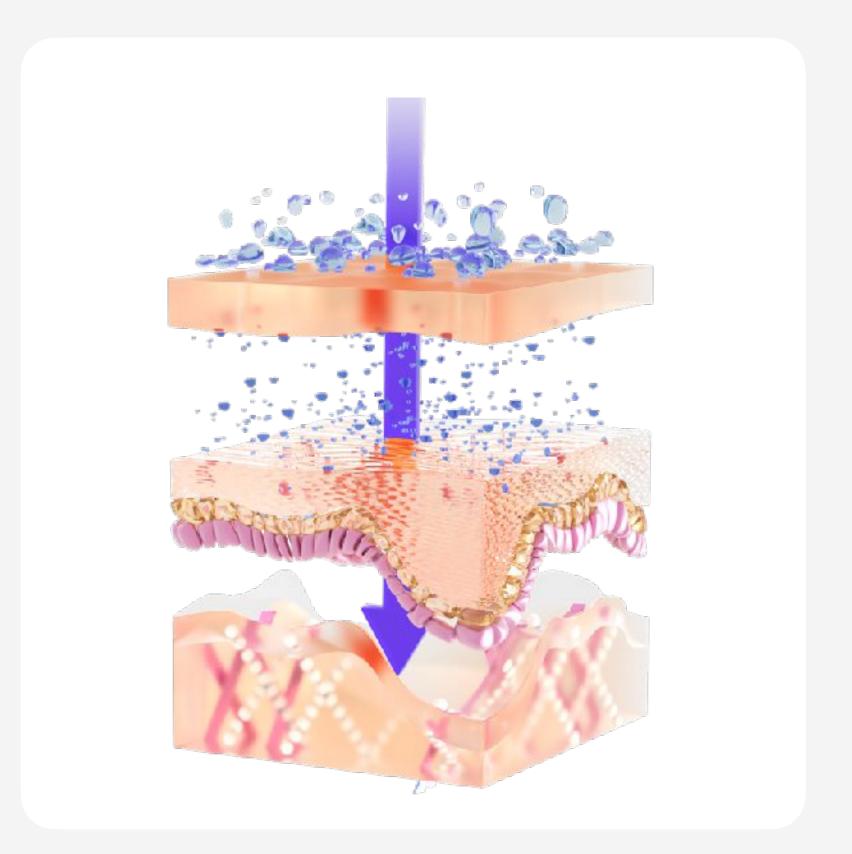

## "Transdermal Conduction"

Essence can be atomized into aerosol particles to reach basal layer of skin and enhance the essence absorptivity.

Traditional Facial Mask

Each facial mask contains about 15ml essence but the absorptivity is less than 2%.

RARESEE Facial Atomization Device

The instrument adopts microporous ultrasonic atomization technology, the working principle of which is to use piezoelectric wafers as transducers to generate megahertz-level ultrasonic waves. The directivity of ultrasonic waves and their cavitation fields is very good, so the essence can be sprayed into the basal layer of the skin in a targeted manner. At present, the atomizing beauty instruments on the market can only atomize the essence into a particle size of about 30um, while our ultrasonic atomization technology can atomize the essence into a particle size of only about 10-20um, making more effective mediums penetrate deep into the skin, and it takes only 30 seconds to achieve the effect of applying a mask, so as to obtain the maximum and fastest skincare effect.