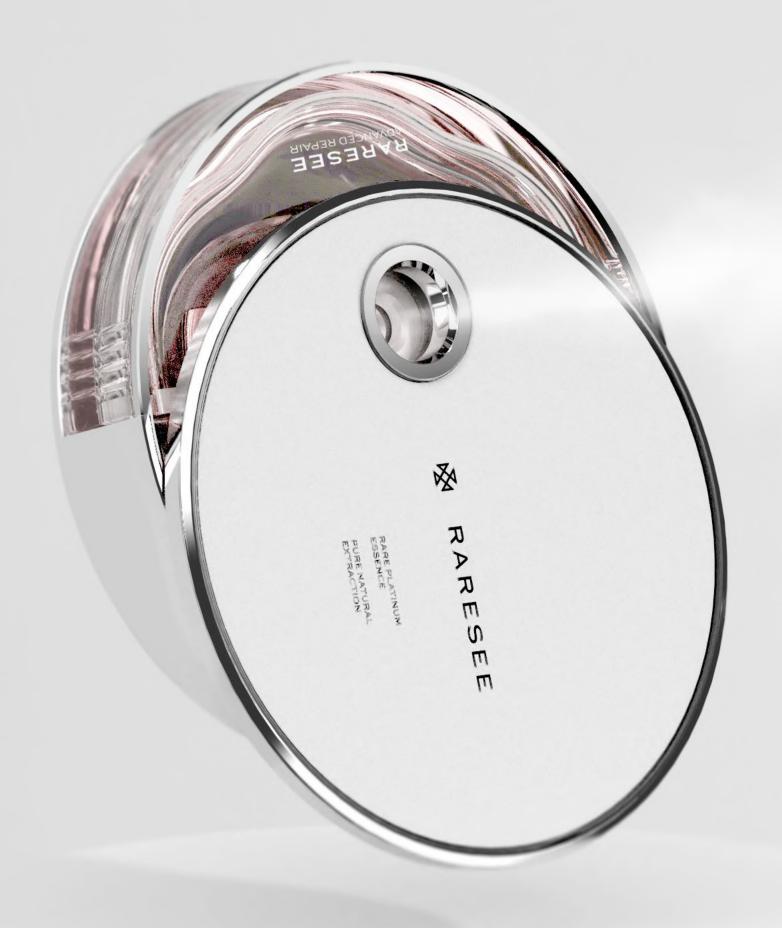

## "Transdermal Conduction"

Essence can be atomized into aerosol particles to reach basal layer of skin and enhance the essence absorptivity.

Traditional Facial Mask

Each facial mask contains about 15ml essence but the absorptivity is less than 2%.

RARESEE Facial Atomization Device

The instrument adopts microporous ultrasonic atomization technology, the working principle of which is to use piezoelectric wafers as transducers to generate megahertz-level ultrasonic waves. The directivity of ultrasonic waves and their cavitation fields is very good, so the essence can be sprayed into the basal layer of the skin in a targeted manner. At present, the atomizing beauty instruments on the market can only atomize the essence into a particle size of about 30um, while our ultrasonic atomization technology can atomize the essence into a particle size of only about 10-20um, making more effective mediums penetrate deep into the skin, and it takes only 30 seconds to achieve the effect of applying a mask, so as to obtain the maximum and fastest skincare effect.