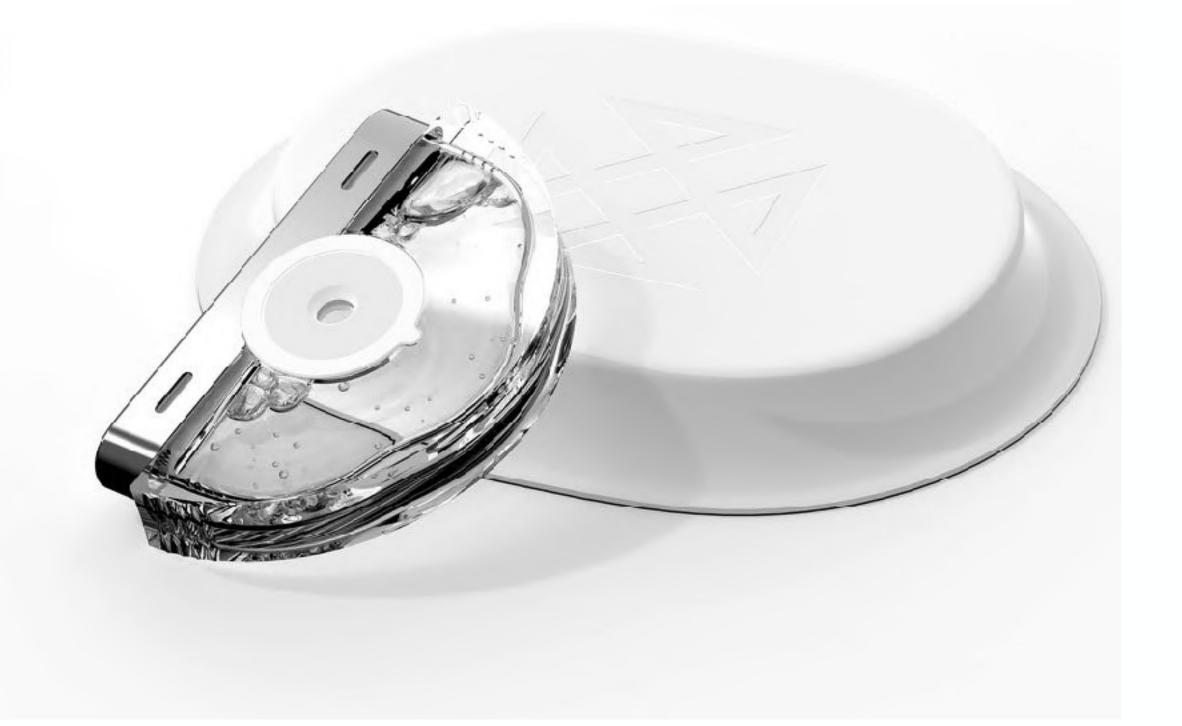

# DISPOSABLETANK

#### MAGNETIC ADSORPTION

Atomization tank uses vacuum process, safe and clean Pick for your own skin, 8ML serum, dispose after use, minimalize pollution to the serum. (Compared with similar atomization instruments: their tank are reusable, which may lead to secondary pollution and blocking problem)

## 1 ATOMIZATION TANK =16 MASKS