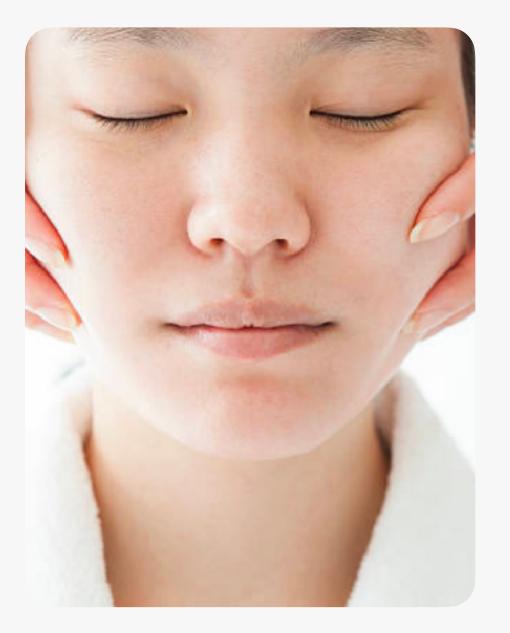

## Traditional Facial Mask

#### **ABSORPTIVITY**

Low absorptivity

h facial mask contains a

Each facial mask contains about 15ml essence but the absorptivity is less than 2%.

#### USER EXPERIENCE

Limited using scenes

Traditional facial mask can only be used at home or limited indoor scenes.

Complicated routine

Users need to wash their face before and after using traditional facial mask.

Discomfortable experience

Users' experience may be affected by seasons and temperature.