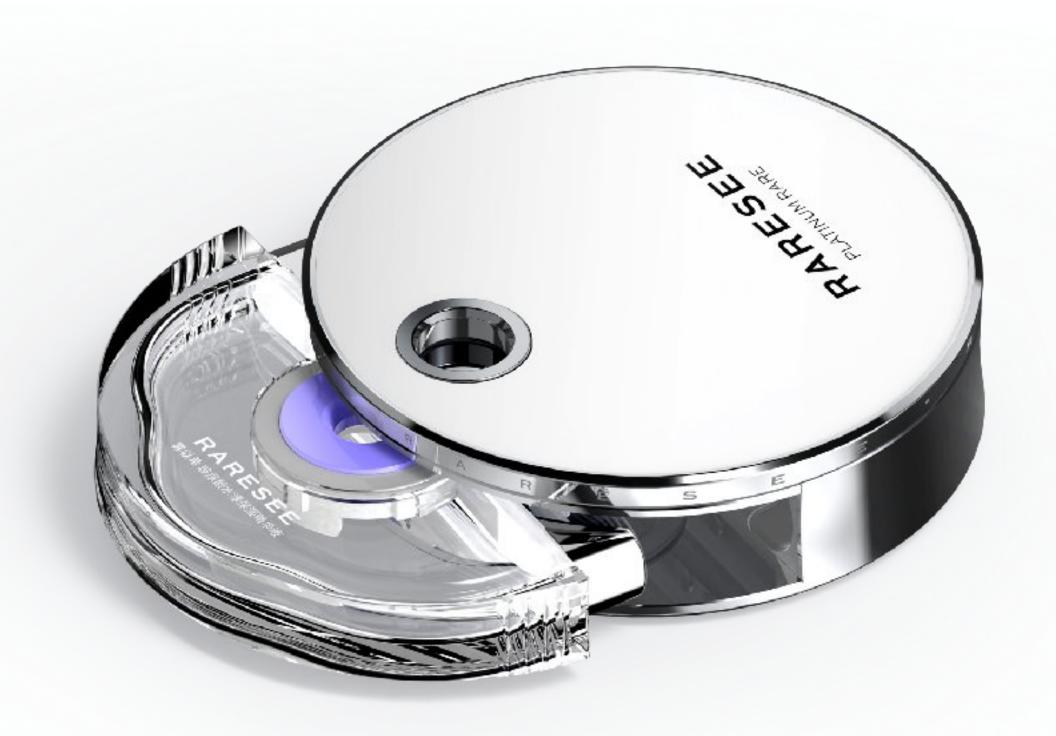

RARESEE Facial Atomization Device

RARESEE Facial Atomization Device

The instrument adopts microporous ultrasonic atomization technology, the working principle of which is to use piezoelectric wafers as transducers to generate megahertz-level ultrasonic waves. The directivity of ultrasonic waves and their cavitation fields is very good, so the essence can be sprayed into the basal layer of the skin in a targeted manner. At present, the atomizing beauty instruments on the market can only atomize the essence into a particle size of about 30um, while our ultrasonic atomization technology can atomize the essence into a particle size of only about 10-20um, making more effective mediums penetrate deep into the skin, and it takes only 30 seconds to achieve the effect of applying a mask, so as to obtain the maximum and fastest skincare effect.

### RARESEE

PLATINUM RARE ESSENCE ATOMIZER

翼以希封闭式翼化美容仪