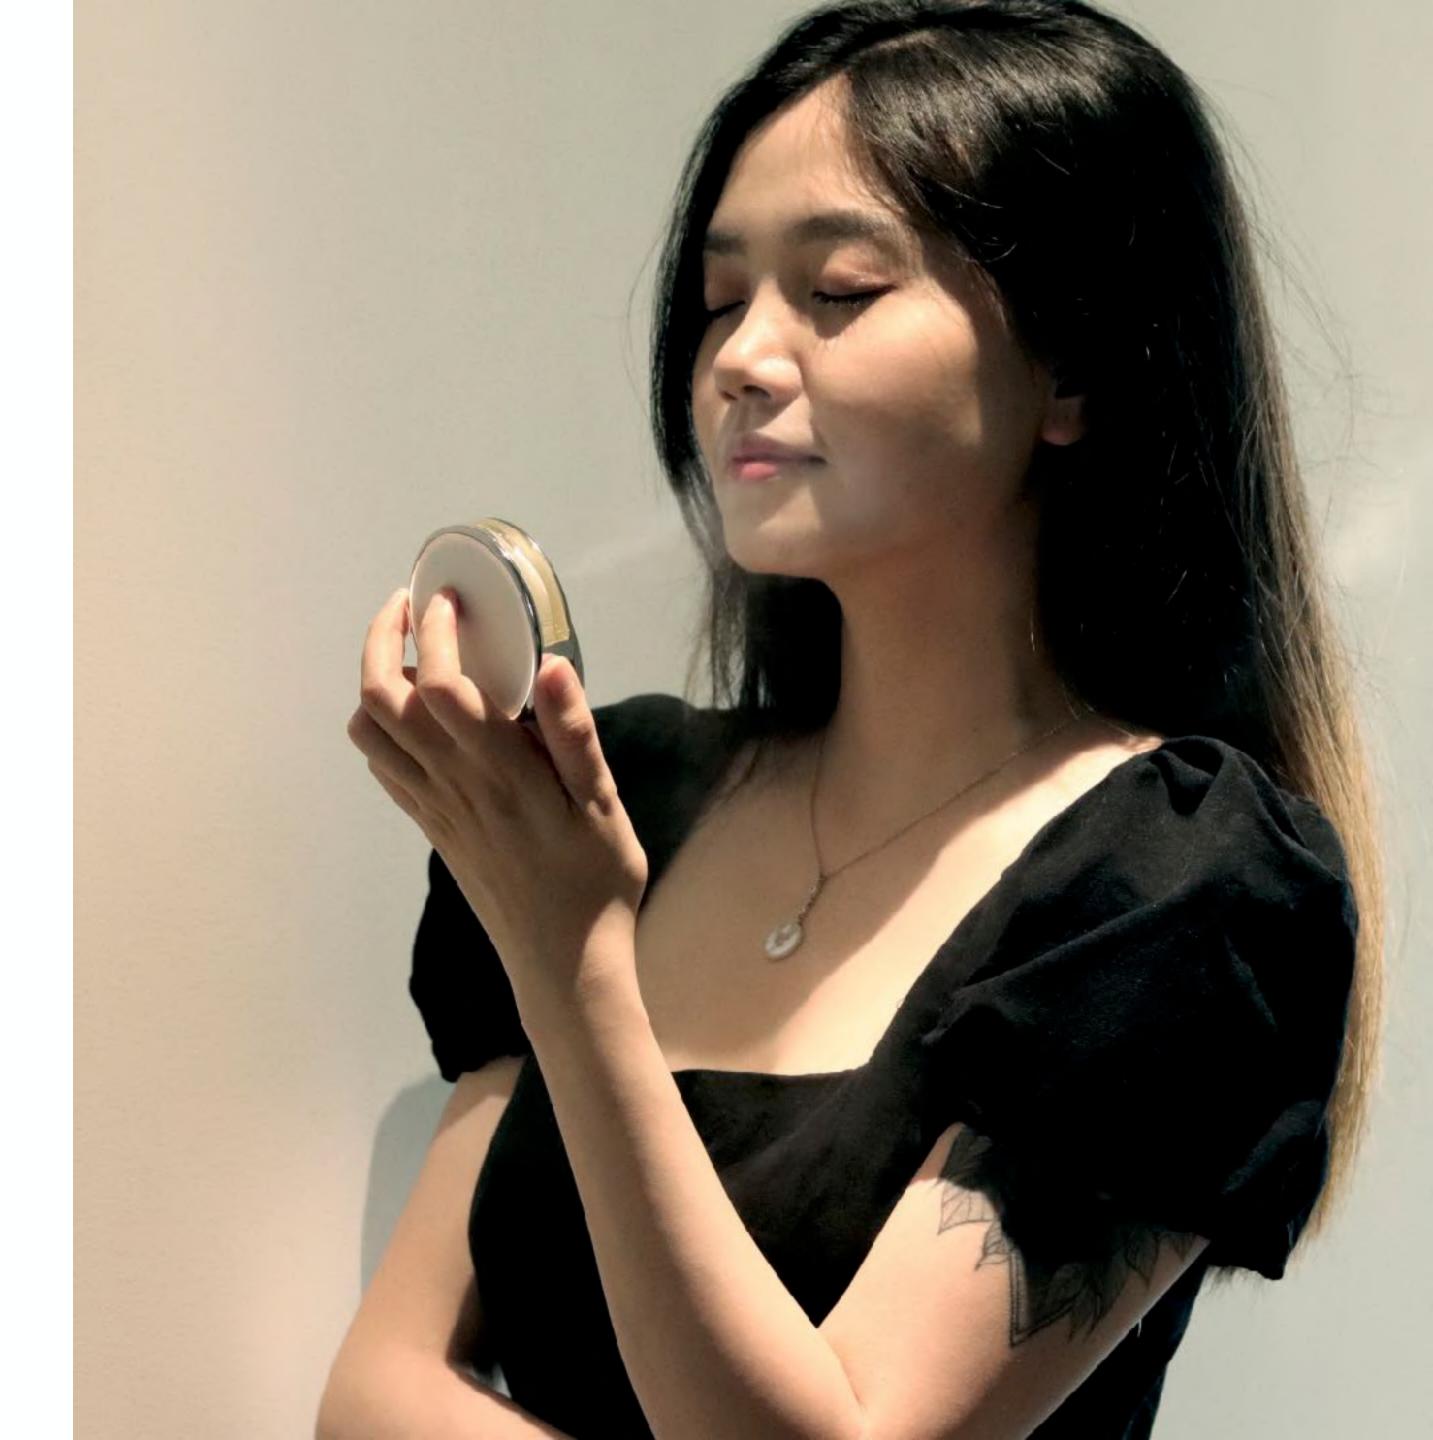

RARESEE Facial Atomization Device

The instrument adopts microporous ultrasonic atomization technology, the working principle of which is to use piezoelectric wafers as transducers to generate megahertz-level ultrasonic waves. The directivity of ultrasonic waves and their cavitation fields is very good, so the essence can be sprayed into the basal layer of the skin in a targeted manner. At present, the atomizing beauty instruments on the market can only atomize the essence into a particle size of about 30um, while our ultrasonic atomization technology can atomize the essence into a particle size of only about 10-20um, making more effective mediums penetrate deep into the skin, and it takes only 30 seconds to achieve the effect of applying a mask, so as to obtain the maximum and fastest skincare effect.

# Portable Size and Variable Scenes

RARESEE Facial Atomization Device is small and light enough to put in the handbag and carry out.

### Features

Comparing with other beauty misting devices in the market, the Luna has the following features:

- **1.**Portable size with only 135**g**, along with fashionable outlook;
- **2.**Disposable **Half Moon** to prevent the breeding of bacteria and clogging pores. (Competitors' products are reusable, which may lead to secondary pollution.)
- **3.**Comparing with traditional facial mask, it has the following advantages:
- A. It only takes 30 seconds to reach the effects of 30 minutes facial mask
- B. Thanks to the portable size and no-wash feature, it supports any scenes including office, airplane and train.