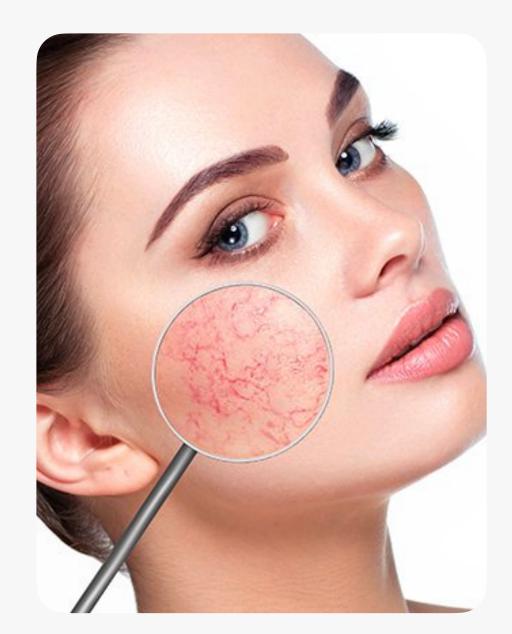

# Surface Treatment isn't Enough.

Traditional facial mask cannot solve basal layer skin problems.

Redness and itching

**Puffiness** 

Sagging

Wrinkling