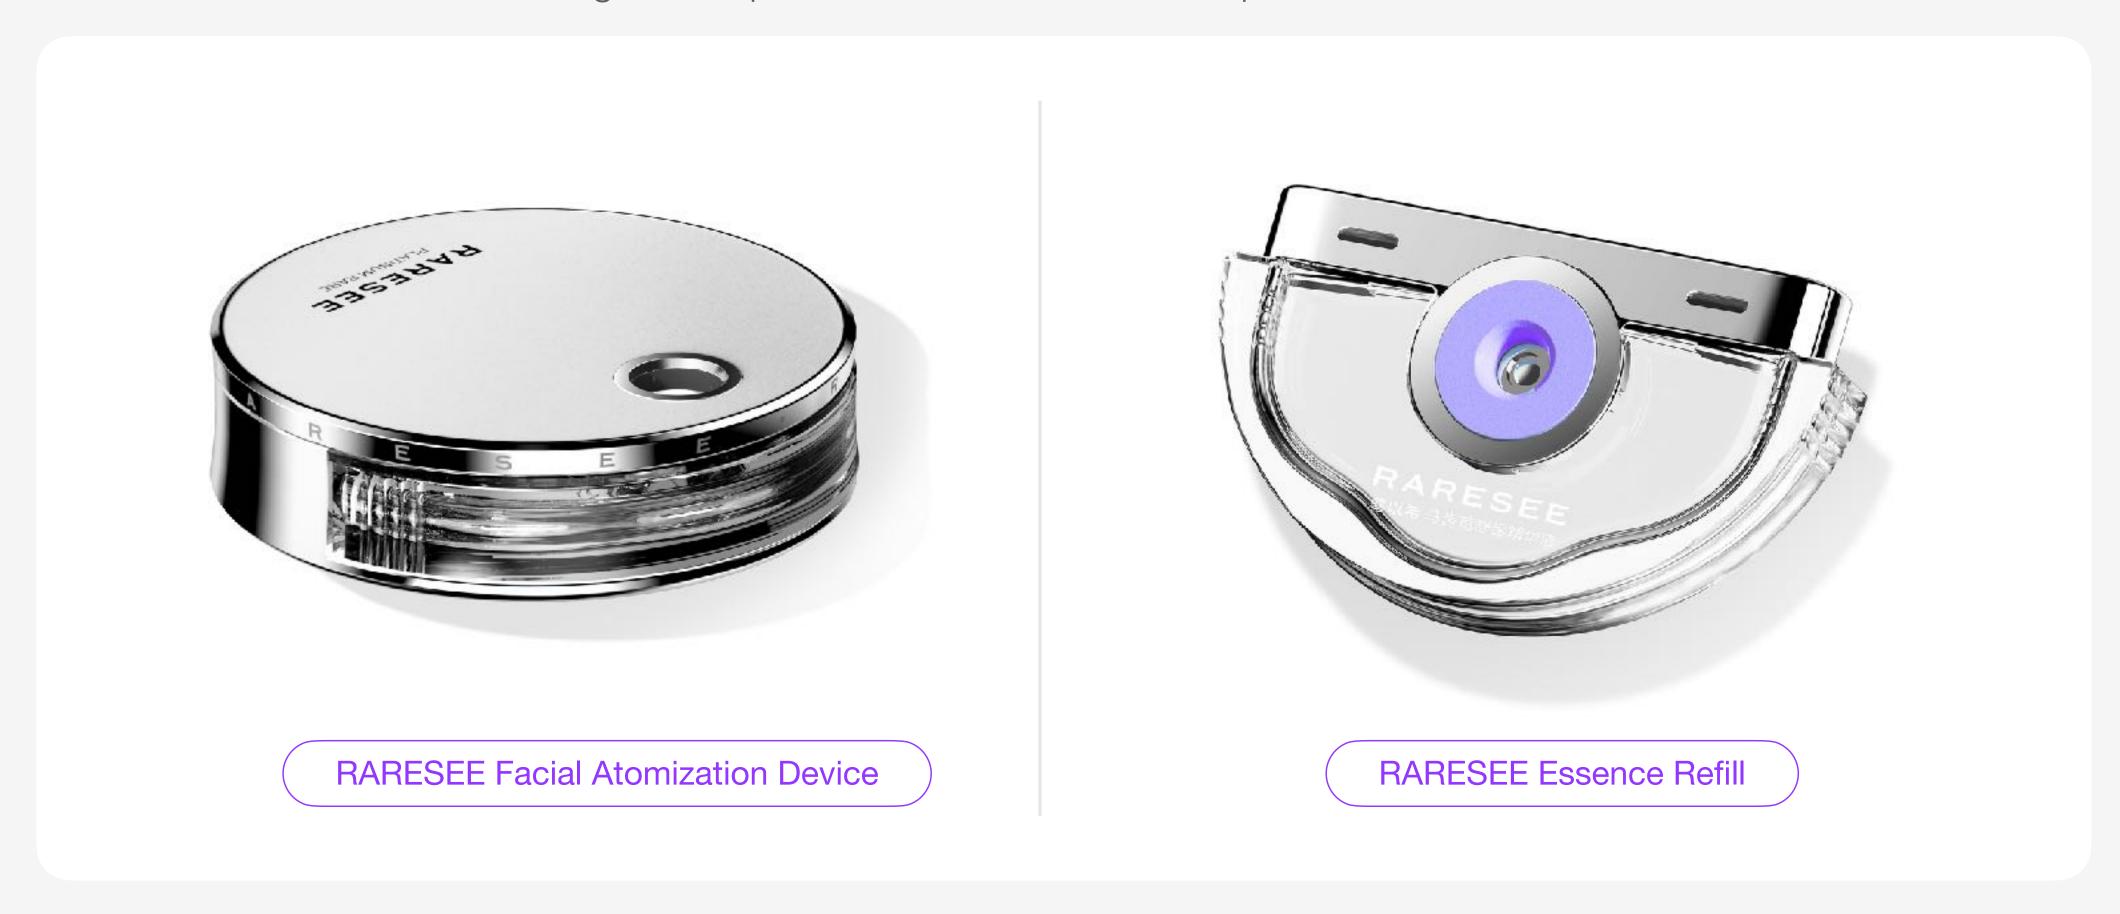

RARESEE Facial Atomization Device

RARESEE Facial Atomization Device

The instrument adopts microporous ultrasonic atomization technology, the working principle of which is to use piezoelectric wafers as transducers to generate megahertz-level ultrasonic waves. The directivity of ultrasonic waves and their cavitation fields is very good, so the essence can be sprayed into the basal layer of the skin in a targeted manner. At present, the atomizing beauty instruments on the market can only atomize the essence into a particle size of about 30um, while our ultrasonic atomization technology can atomize the essence into a particle size of only about 10-20um, making more effective mediums penetrate deep into the skin, and it takes only 30 seconds to achieve the effect of applying a mask, so as to obtain the maximum and fastest skincare effect.

#### MAGNETIC ADSORPTION

Atomization tank uses vacuum process, safe and clean Pick for your own skin, 8ML serum, dispose after use, minimalize pollution to the serum. (Compared with similar atomization instruments: their tank are reusable, which may lead to secondary pollution and blocking problem)

## 1 ATOMIZATION TANK =16 MASKS