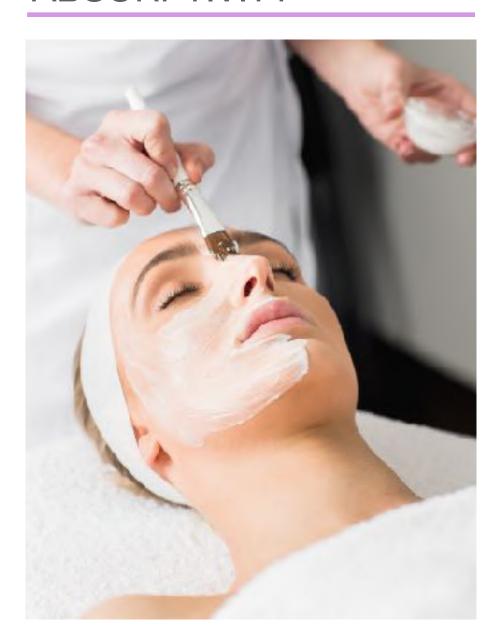

## Traditional Facial Mask

#### **ABSORPTIVITY**

Low absorptivity

h facial mask contains a

Each facial mask contains about 15ml essence but the absorptivity is less than 2%.

## "Transdermal Conduction"

Essence can be atomized into aerosol particles to reach basal layer of skin and enhance the essence absorptivity.

Traditional Facial Mask

Each facial mask contains about 15ml essence but the absorptivity is less than 2%.