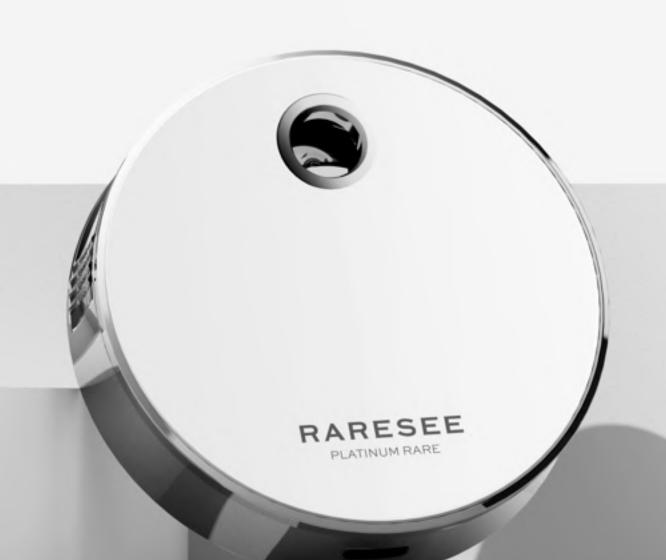

RARESEE Facial Atomization Device

RARESEE Facial Atomization Device

The instrument adopts microporous ultrasonic atomization technology, the working principle of which is to use piezoelectric wafers as transducers to generate megahertz-level ultrasonic waves. The directivity of ultrasonic waves and their cavitation fields is very good, so the essence can be sprayed into the basal layer of the skin in a targeted manner. At present, the atomizing beauty instruments on the market can only atomize the essence into a particle size of about 30um, while our ultrasonic atomization technology can atomize the essence into a particle size of only about 10-20um, making more effective mediums penetrate deep into the skin, and it takes only 30 seconds to achieve the effect of applying a mask, so as to obtain the maximum and fastest skincare effect.

### RARESEE

PLATINUM RARE ESSENCE ATOMIZER

翼以希封闭式翼化美容仪