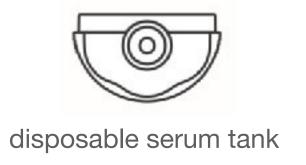

# DISPOSABLETANK

#### MAGNETIC ADSORPTION

Atomization tank uses vacuum process, safe and clean Pick for your own skin, 8ML serum, dispose after use, minimalize pollution to the serum. (Compared with similar atomization instruments: their tank are reusable, which may lead to secondary pollution and blocking problem)