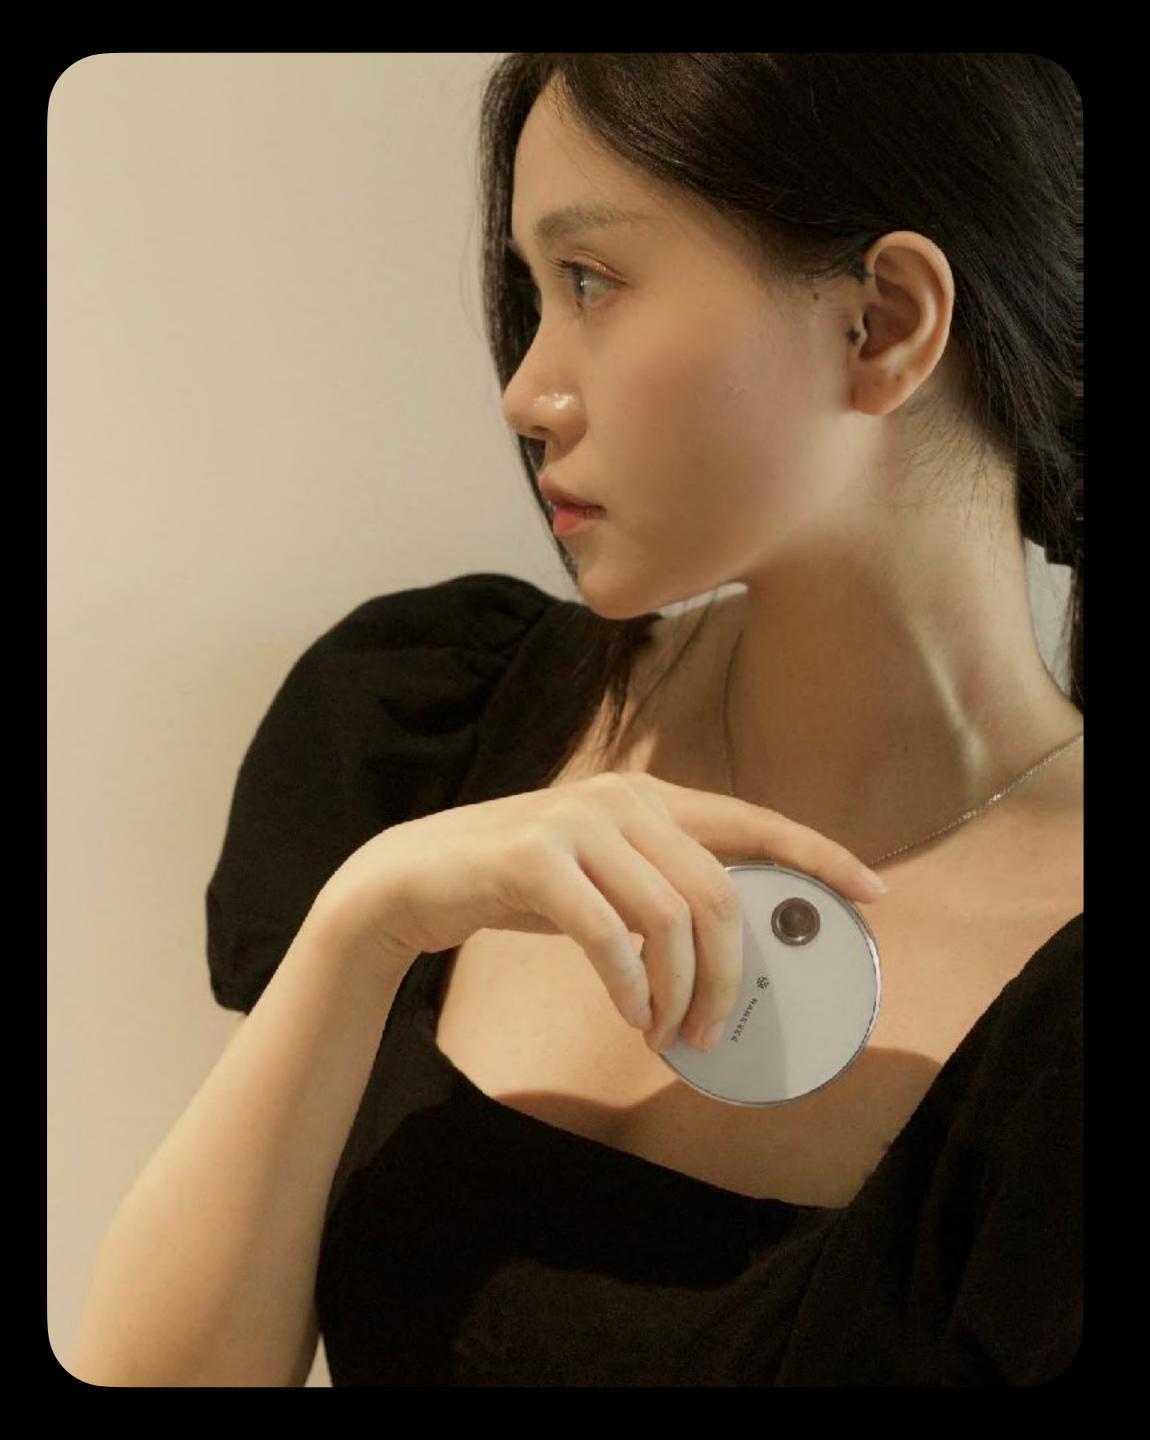

# Portable Size and Variable Scenes

RARESEE Facial Atomization Device is small and light enough to put in the handbag and carry out.

## ANYTIME ANYWHERE