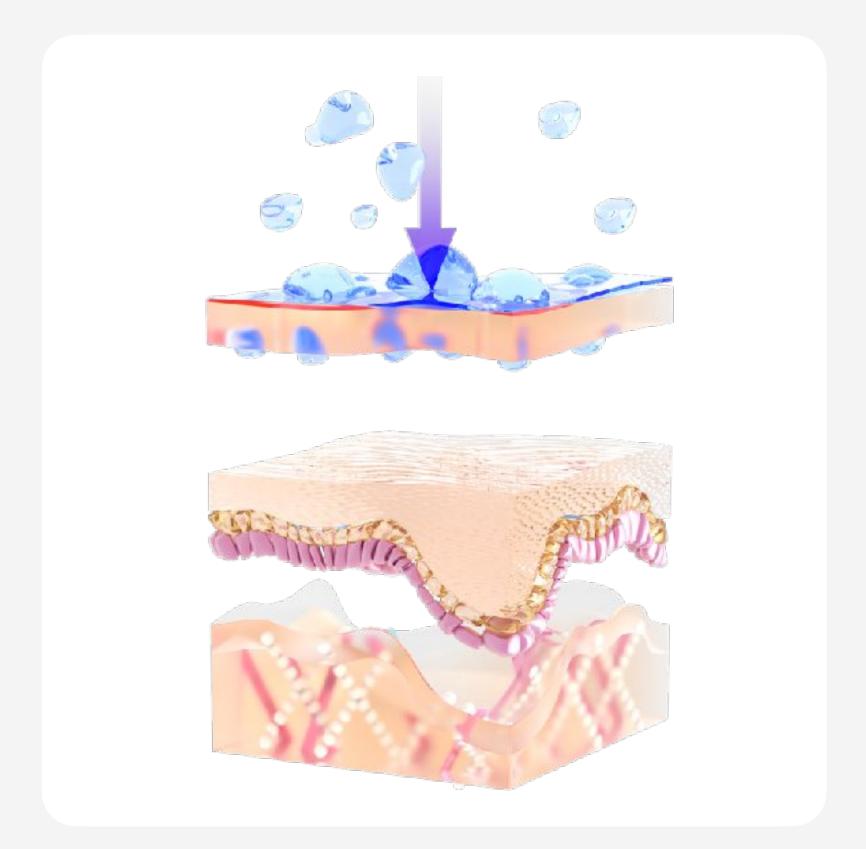

## "Transdermal Conduction"

Essence can be atomized into aerosol particles to reach basal layer of skin and enhance the essence absorptivity.

Traditional Facial Mask

Each facial mask contains about 15ml essence but the absorptivity is less than 2%.

RARESEE Facial Atomization Device

The instrument adopts microporous ultrasonic atomization technology, the working principle of which is to use piezoelectric wafers as transducers to generate megahertz-level ultrasonic waves. The directivity of ultrasonic waves and their cavitation fields is very good, so the essence can be sprayed into the basal layer of the skin in a targeted manner. At present, the atomizing beauty instruments on the market can only atomize the essence into a particle size of about 30um, while our ultrasonic atomization technology can atomize the essence into a particle size of only about 10-20um, making more effective mediums penetrate deep into the skin, and it takes only 30 seconds to achieve the effect of applying a mask, so as to obtain the maximum and fastest skincare effect.