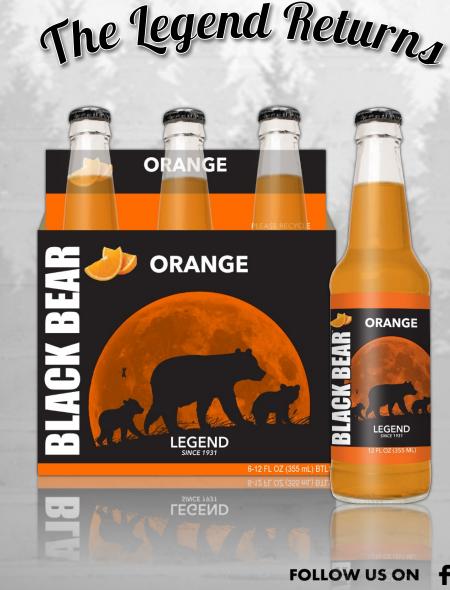

# ORANGE

BLACK BEAR CRAFT SODA

Long ago, under a full moon deep in the Wisconsin northern woods, this legendary Black Bear was first seen. Prowling the wilderness for decades since, Clara and her descendants have been spotted across North America in the most remote forests on the continent. Delicious and one of a kind, Black Bear Sodas honor "The Legend" - Enjoy this Rare and Refreshing Collection!

> Deep Orange flavor as bright and refreshing as the early morning summer sun

| 12 oz Bottle                  | 6 Pack                        | 24 pk Case                  |
|-------------------------------|-------------------------------|-----------------------------|
| BLACK BEAR ORANGE 12oz Bottle | BLACK BEAR ORANGE 6 Pack 12oz | BLACK BEAR ORANGE 24pk Case |
|                               |                               |                             |
| 7 46742 00802 6               | 7 46742 50802 1               | 10746742108020              |