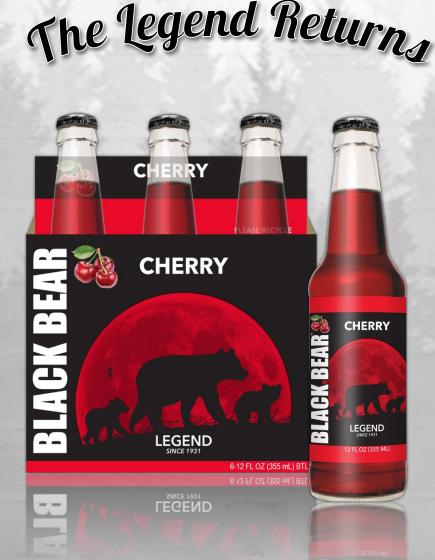

### BLACK BEAR CRAFT SODA

Long ago, under a full moon deep in the Wisconsin northern woods, this legendary Black Bear was first seen. Prowling the wilderness for decades since, Clara and her descendants have been spotted across North America in the most remote forests on the continent. Delicious and one of a kind, Black Bear Sodas honor "The Legend" - Enjoy this Rare and Refreshing Collection!

> Classic Cherry flavor as delicious as hand-picked right off the tree

FOLLOW US ON f O y & WWW.SPRECHERBREWERY.COM