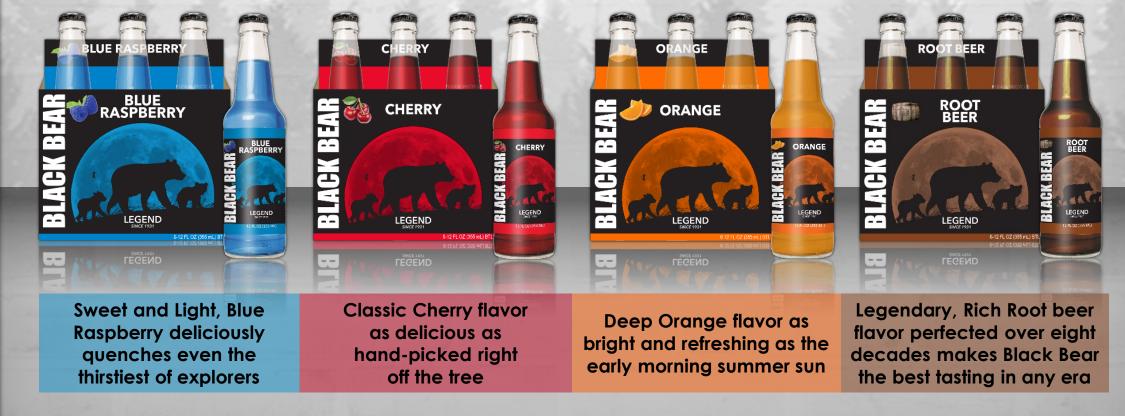

## BLUE RASPBERRY BLACK BEAR CRAFT SODA

Long ago, under a full moon deep in the Wisconsin northern woods, this legendary Black Bear was first seen. Prowling the wilderness for decades since, Clara and her descendants have been spotted across North America in the most remote forests on the continent. Delicious and one of a kind, Black Bear Sodas honor "The Legend" - Enjoy this Rare and Refreshing Collection!

> Sweet and Light, Blue Raspberry deliciously quenches even the thirstiest of explorers

FOLLOW US ON f O y J P WWW.SPRECHERBREWERY.COM

### BLACK BEAR CRAFT SODA

Long ago, under a full moon deep in the Wisconsin northern woods, this legendary Black Bear was first seen. Prowling the wilderness for decades since, Clara and her descendants have been spotted across North America in the most remote forests on the continent. Delicious and one of a kind, Black Bear Sodas honor "The Legend" - Enjoy this Rare and Refreshing Collection!

> Classic Cherry flavor as delicious as hand-picked right off the tree

FOLLOW US ON f O y & WWW.SPRECHERBREWERY.COM

# ORANGE

BLACK BEAR CRAFT SODA

Long ago, under a full moon deep in the Wisconsin northern woods, this legendary Black Bear was first seen. Prowling the wilderness for decades since, Clara and her descendants have been spotted across North America in the most remote forests on the continent. Delicious and one of a kind, Black Bear Sodas honor "The Legend" - Enjoy this Rare and Refreshing Collection!

> Deep Orange flavor as bright and refreshing as the early morning summer sun

| 12 oz Bottle                  | 6 Pack                        | 24 pk Case                  |
|-------------------------------|-------------------------------|-----------------------------|
| BLACK BEAR ORANGE 12oz Bottle | BLACK BEAR ORANGE 6 Pack 12oz | BLACK BEAR ORANGE 24pk Case |
|                               |                               |                             |
| 7 46742 00802 6               | 7 46742 50802 1               | 10746742108020              |

# **ROOT BEER**

BLACK BEAR CRAFT SODA

Long ago, under a full moon deep in the Wisconsin northern woods, this legendary Black Bear was first seen. Prowling the wilderness for decades since, Clara and her descendants have been spotted across North America in the most remote forests on the continent. Delicious and one of a kind, Black Bear Sodas honor "The Legend" - Enjoy this Rare and Refreshing Collection!

> Legendary, Rich Root beer flavor perfected over eight decades makes Black Bear the best tasting in any era

FOLLOW US ON f O y J P WWW.SPRECHERBREWERY.COM