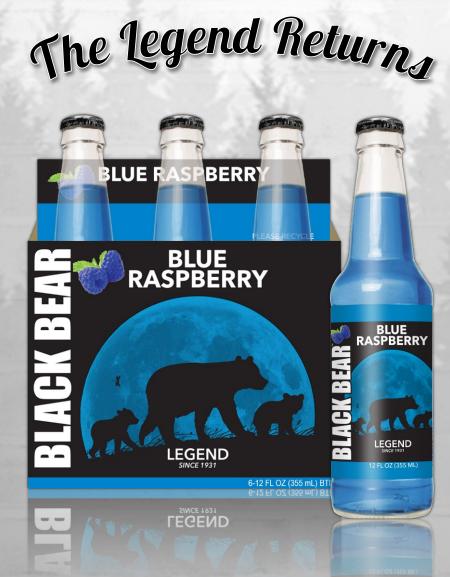

## BLUE RASPBERRY BLACK BEAR CRAFT SODA

Long ago, under a full moon deep in the Wisconsin northern woods, this legendary Black Bear was first seen. Prowling the wilderness for decades since, Clara and her descendants have been spotted across North America in the most remote forests on the continent. Delicious and one of a kind, Black Bear Sodas honor "The Legend" - Enjoy this Rare and Refreshing Collection!

> Sweet and Light, Blue Raspberry deliciously quenches even the thirstiest of explorers

FOLLOW US ON f O y J P WWW.SPRECHERBREWERY.COM