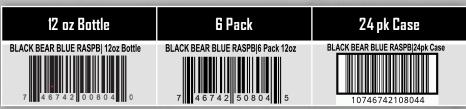

## BLUE RASPBERRY BLACK BEAR CRAFT SODA

Long ago, under a full moon deep in the Wisconsin northern woods, this legendary Black Bear was first seen. Prowling the wilderness for decades since, Clara and her descendants have been spotted across North America in the most remote forests on the continent. Delicious and one of a kind, Black Bear Sodas honor "The Legend" - Enjoy this Rare and Refreshing Collection!

> Sweet and Light, Blue Raspberry deliciously quenches even the thirstiest of explorers

FOLLOW US ON f O y J P WWW.SPRECHERBREWERY.COM