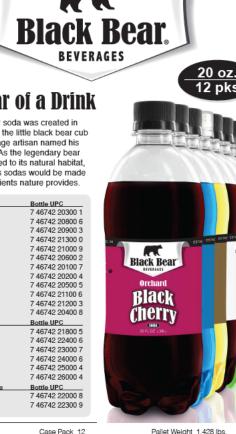

Wisconsin Original

Since 1920

| <u>UPC</u> 742 20300 1 742 20900 3 742 21300 0 742 21000 9 742 20000 2 742 20000 2 742 20100 7 742 20000 4 742 20200 4 742 20100 6 742 21100 6 742 21200 3 |
|------------------------------------------------------------------------------------------------------------------------------------------------------------|
| 742 20800 6<br>742 20900 3<br>742 21300 0<br>742 21000 9<br>742 20600 2<br>742 20100 7<br>742 20200 4<br>742 20500 5<br>742 21100 6                        |
| 742 20900 3<br>742 21300 0<br>742 21000 9<br>742 20600 2<br>742 20100 7<br>742 20200 4<br>742 20500 5<br>742 21100 6                                       |
| 742 21300 0<br>742 21000 9<br>742 20600 2<br>742 20100 7<br>742 20200 4<br>742 20500 5<br>742 21100 6                                                      |
| 742 21000 9<br>742 20600 2<br>742 20100 7<br>742 20200 4<br>742 20500 5<br>742 21100 6                                                                     |
| 742 20600 2<br>742 20100 7<br>742 20200 4<br>742 20500 5<br>742 21100 6                                                                                    |
| 742 20100 7<br>742 20200 4<br>742 20500 5<br>742 21100 6                                                                                                   |
| 742 20200 4<br>742 20500 5<br>742 21100 6                                                                                                                  |
| 742 20500 5<br>742 21100 6                                                                                                                                 |
| 742 21100 6                                                                                                                                                |
|                                                                                                                                                            |
| 742 21200 3                                                                                                                                                |
| 72 21200 0                                                                                                                                                 |
| 742 20400 8                                                                                                                                                |
| 9 UPC                                                                                                                                                      |
| 742 21800 5                                                                                                                                                |
| 742 22400 6                                                                                                                                                |
| 742 23000 7                                                                                                                                                |
| 742 24000 6                                                                                                                                                |
| 742 25000 4                                                                                                                                                |
| 742 26000 4                                                                                                                                                |
| 9 UPC                                                                                                                                                      |
| 742 22000 8                                                                                                                                                |
|                                                                                                                                                            |
|                                                                                                                                                            |

Cases/Pallet 84 Selling Units/Pallet 1.008

Pallet Configuration 14x6

Case Weight 17 lbs.

witbeveragecompany.com

Rebranding of a dormant trademark recently acquired by Sprecher. A brand and product dating back to the 1930's, once well-known and beloved in the Midwest. The brand needed a modern look and feel while remaining true to its heritage. With its history, Black Bear brand was updated to include "The Legend" and a family of three black bears in its brand iconography. Since its reintroduction, Black Bear sodas have found enthusiastic consumers across the Midwest and beyond.