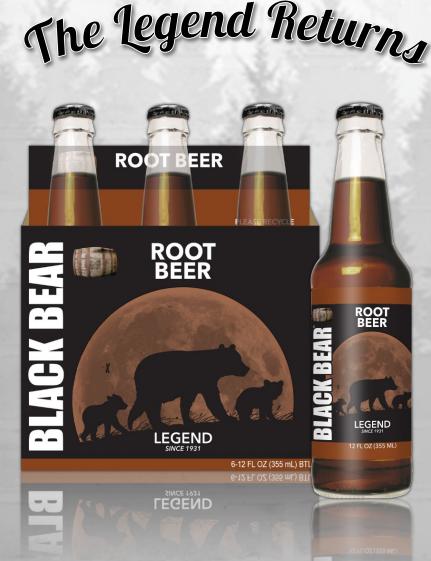

# **ROOT BEER**

BLACK BEAR CRAFT SODA

Long ago, under a full moon deep in the Wisconsin northern woods, this legendary Black Bear was first seen. Prowling the wilderness for decades since, Clara and her descendants have been spotted across North America in the most remote forests on the continent. Delicious and one of a kind, Black Bear Sodas honor "The Legend" - Enjoy this Rare and Refreshing Collection!

> Legendary, Rich Root beer flavor perfected over eight decades makes Black Bear the best tasting in any era

FOLLOW US ON f O y J P WWW.SPRECHERBREWERY.COM