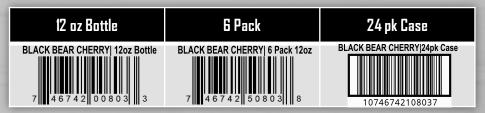

> Deep Orange flavor as bright and refreshing as the early morning summer sun

| 12 oz Bottle                  | 6 Pack                        | 24 pk Case                  |
|-------------------------------|-------------------------------|-----------------------------|
| BLACK BEAR ORANGE 12oz Bottle | BLACK BEAR ORANGE 6 Pack 12oz | BLACK BEAR ORANGE 24pk Case |
|                               |                               |                             |
| 7 46742 00802 6               | 7 46742 50802 1               | 10746742108020              |