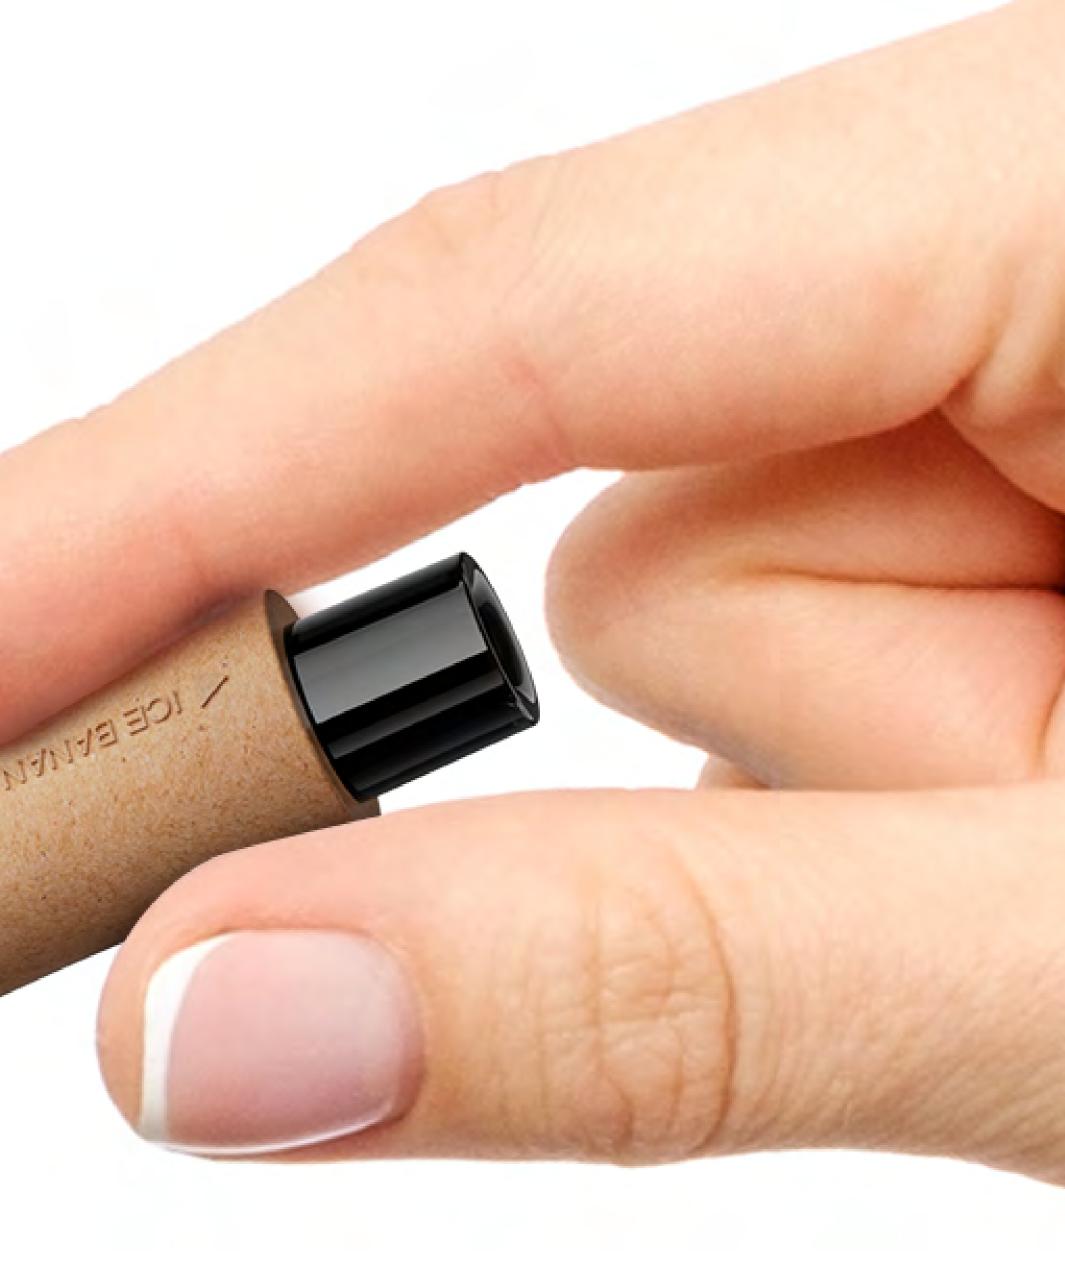

### **Bamboo Joint Design**

With bamboo joint design, each cartridge can be dismantled as bamboo joint. The shapes of cartridges and pens are designed in a segmental way, integrating aesthetics, health and environmental protection concepts.

## **Convenient Replacement**

Bamboo joint modular design is convenient to replace and combine cartridges according to the flavor, carry, storage and other specific requirements in the process of use. Unused cartridges can be stored at the bottom, ensuring hygiene and convenient.