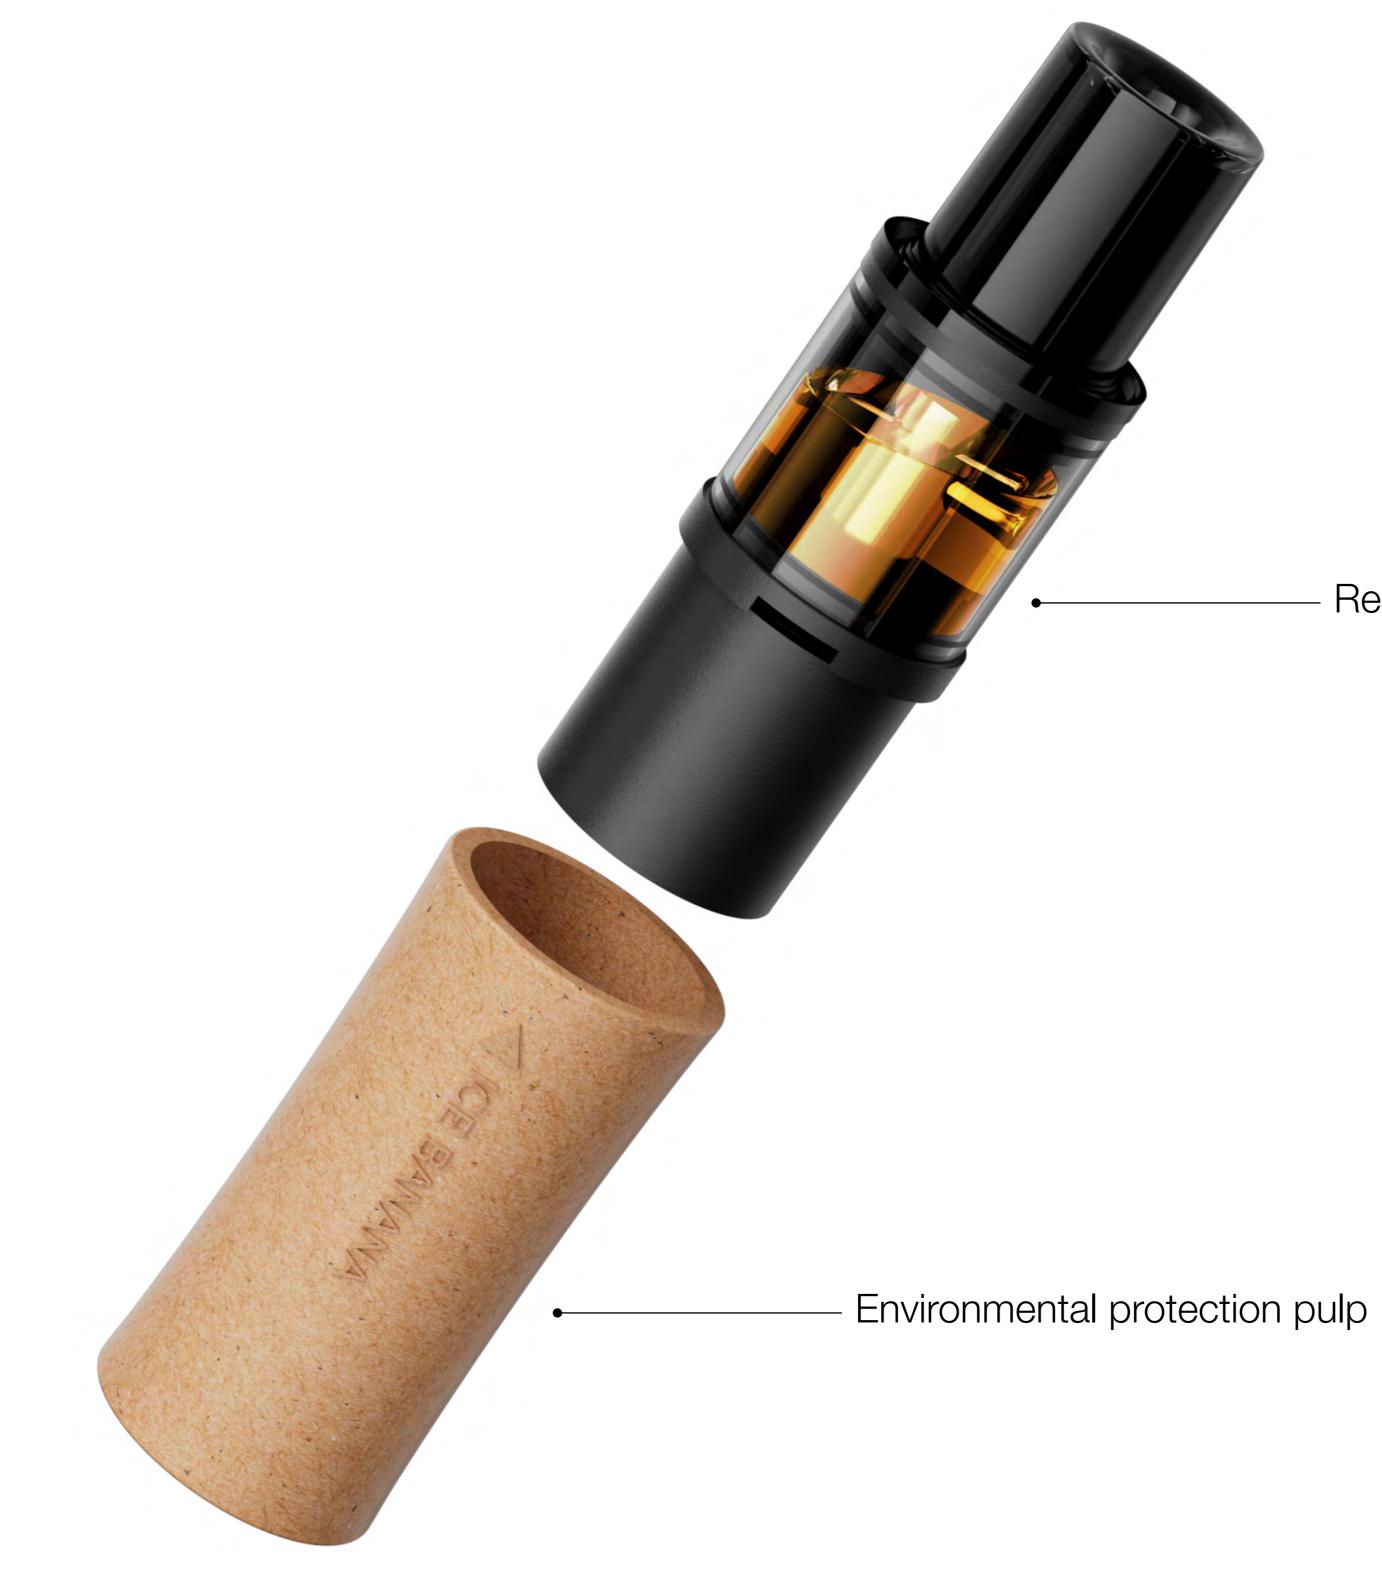

Recyclable element

# **Environmental Recycling** Mechanism

Unique environmental recycling mechanism separately recycles the paper shell, which can be teared easily, and internal electronic components to improve the recycling efficiency and form a closed-loop process without any excess waste.