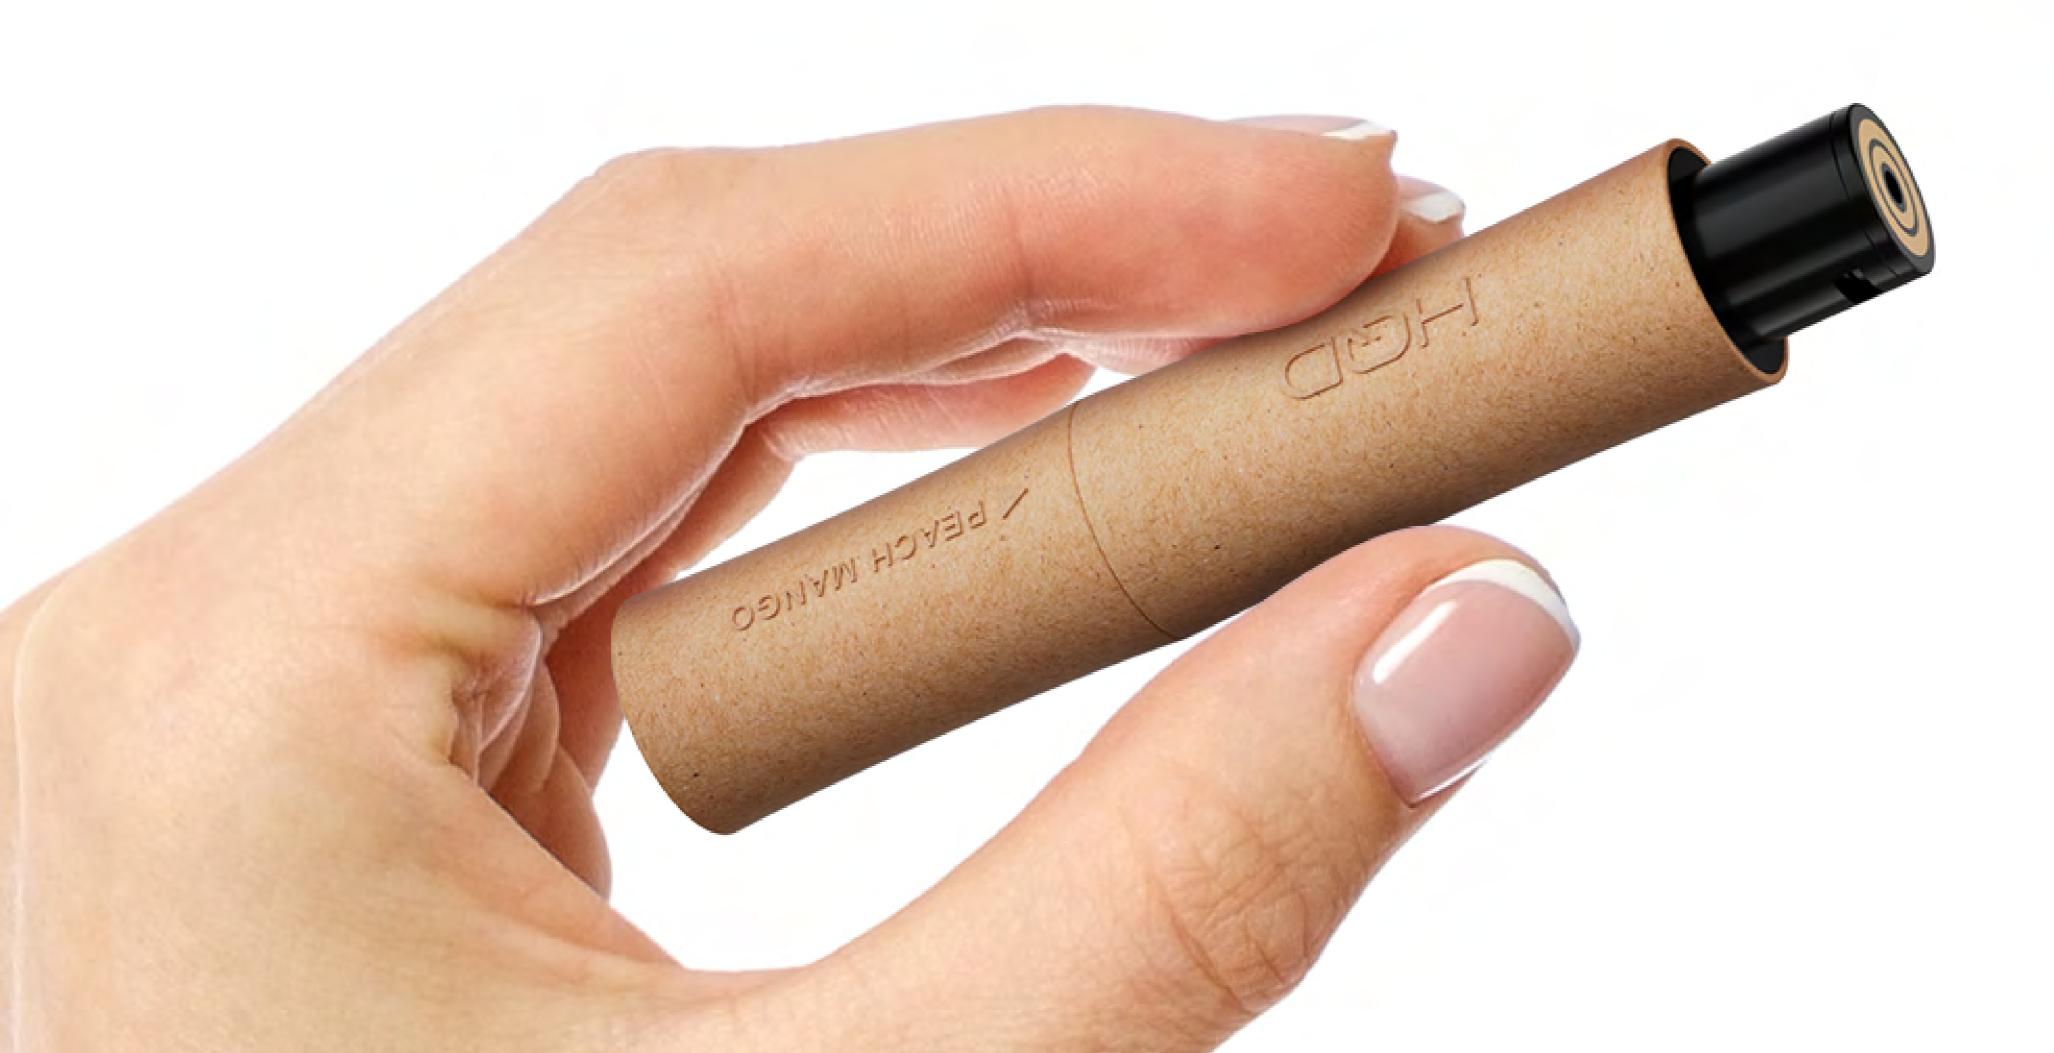

### **Bamboo Joint Design**

With bamboo joint design, each cartridge can be dismantled as bamboo joint. The shapes of cartridges and pens are designed in a segmental way, integrating aesthetics, health and environmental protection concepts.

## **Convenient Replacement**

Bamboo joint modular design is convenient to replace and combine cartridges according to the flavor, carry, storage and other specific requirements in the process of use. Unused cartridges can be stored at the bottom, ensuring hygiene and convenient.

### **Environmental-friendly Material**

Without any fluorescent agent, the material and the form are made from natural bamboo pulp paper, which is completely biodegradable and recyclable, extremely friendly to the environment.