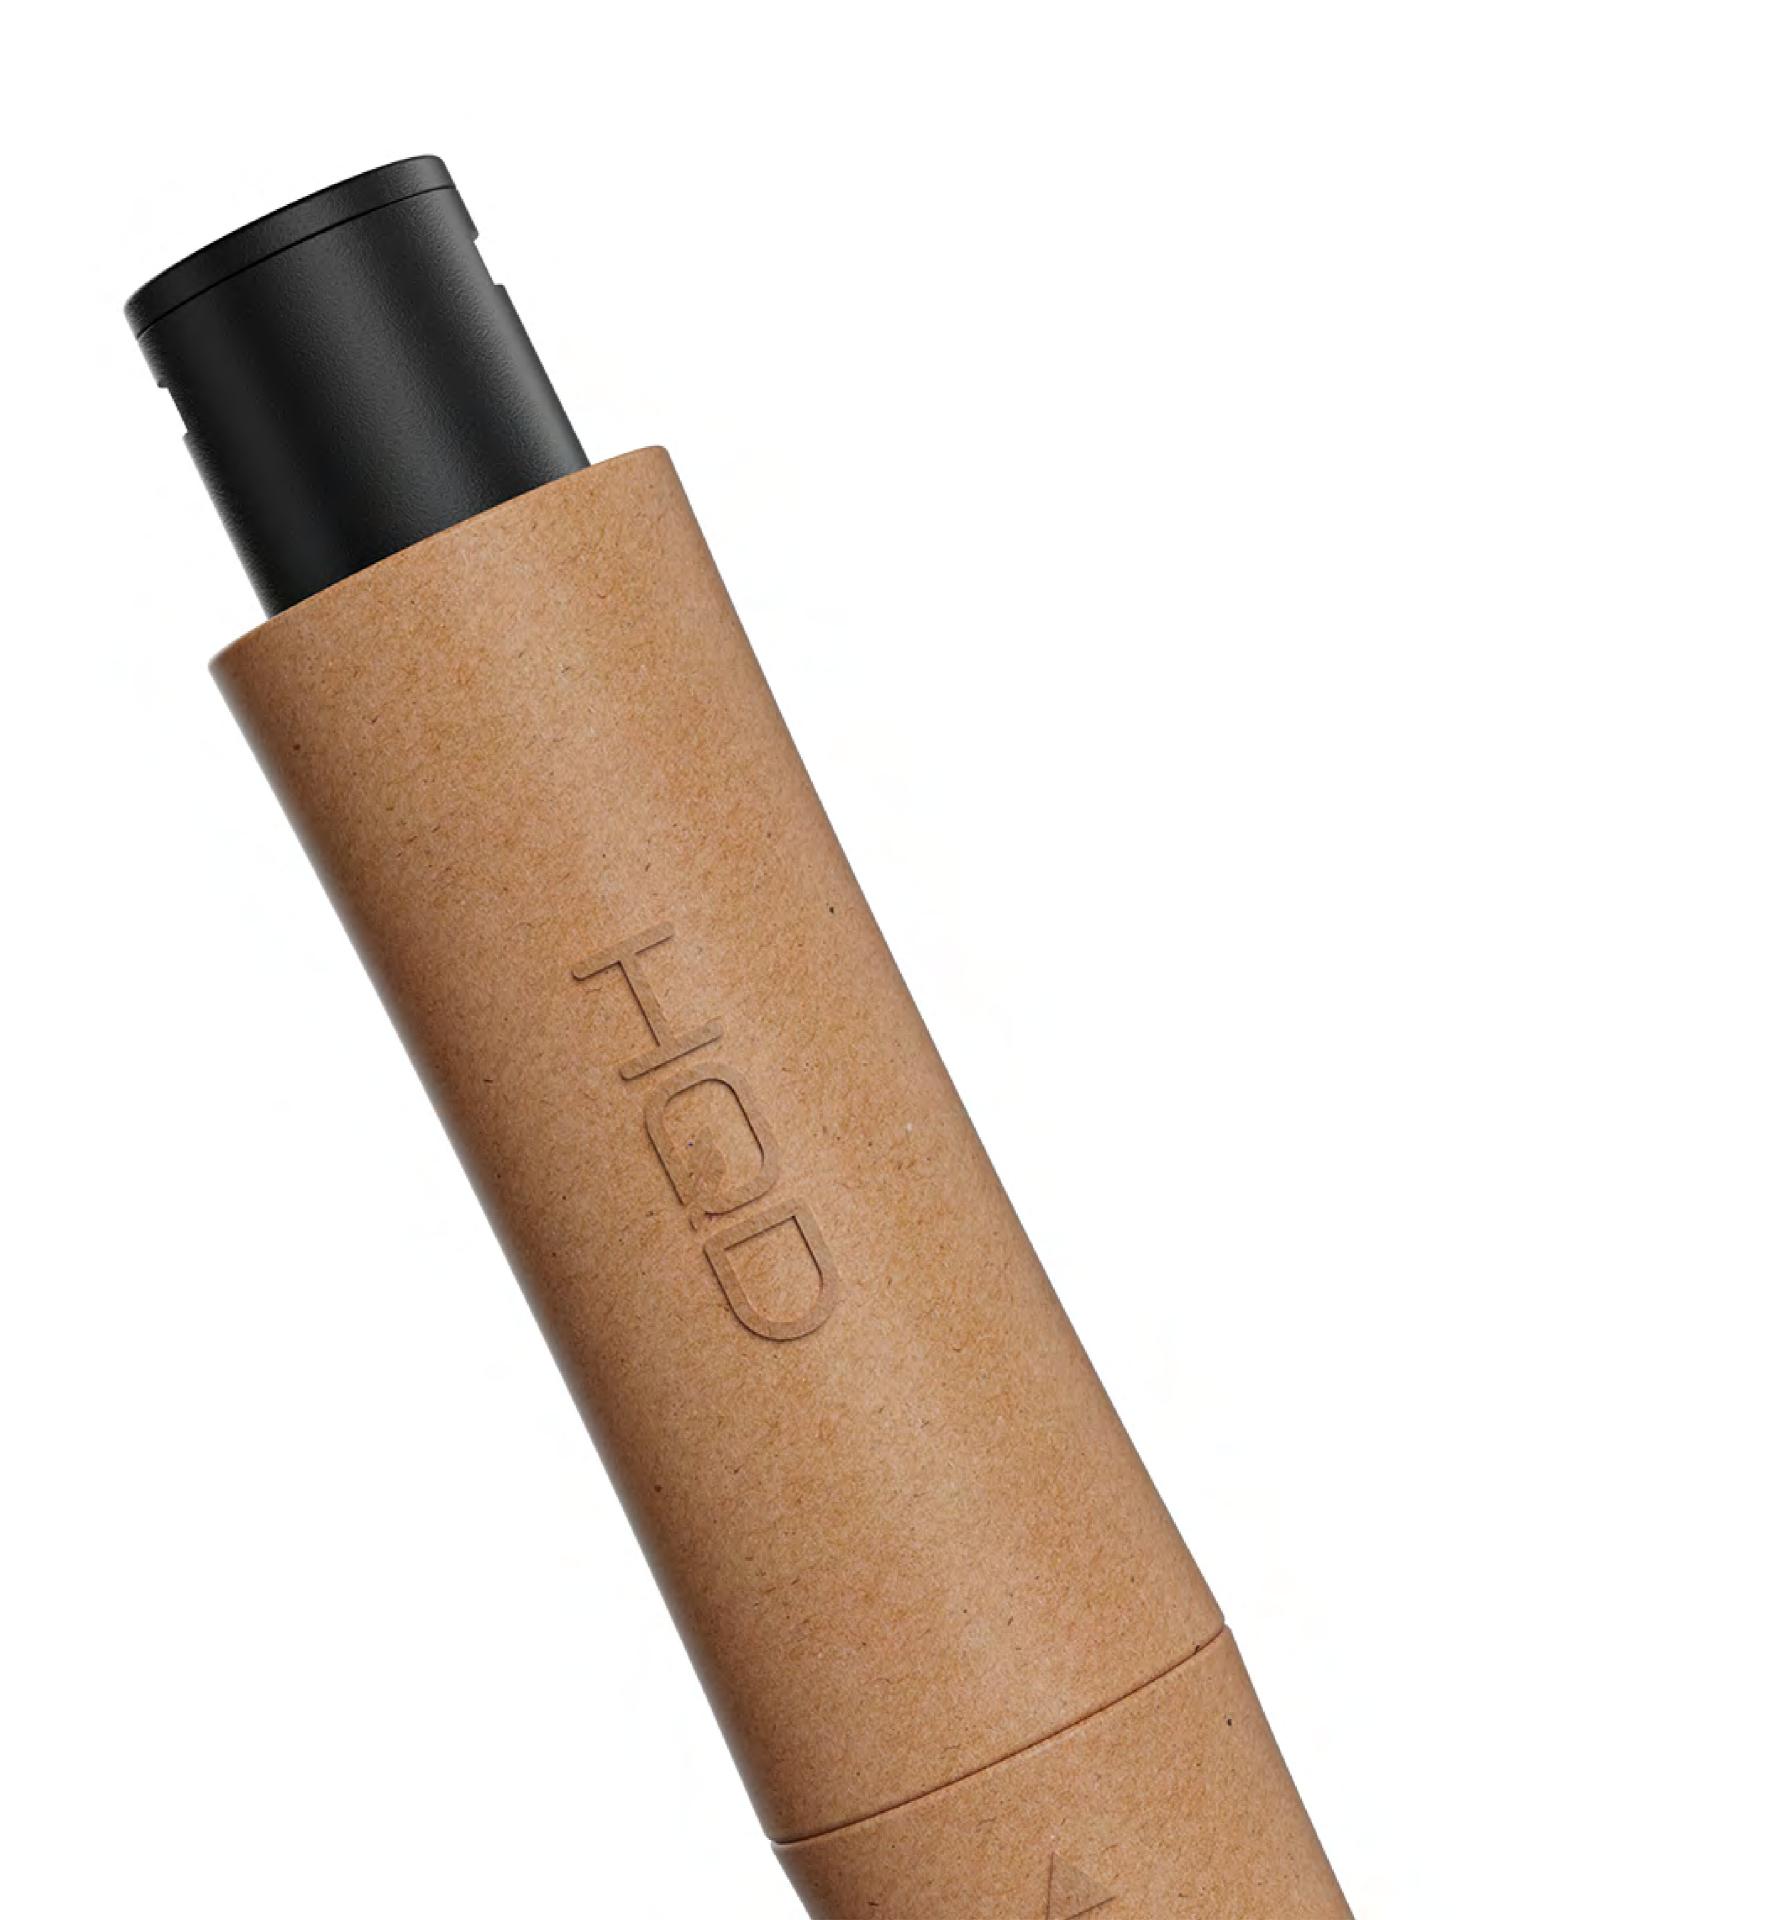

### **Environmental-friendly Material**

Without any fluorescent agent, the material and the form are made from natural bamboo pulp paper, which is completely biodegradable and recyclable, extremely friendly to the environment.

## **Environmental Branding Technology**

With an environment-friendly label labeling product information, there isn't any industrial paint or plastic labels, which enables cigarettes be easily identified and minimize the environmental impact.