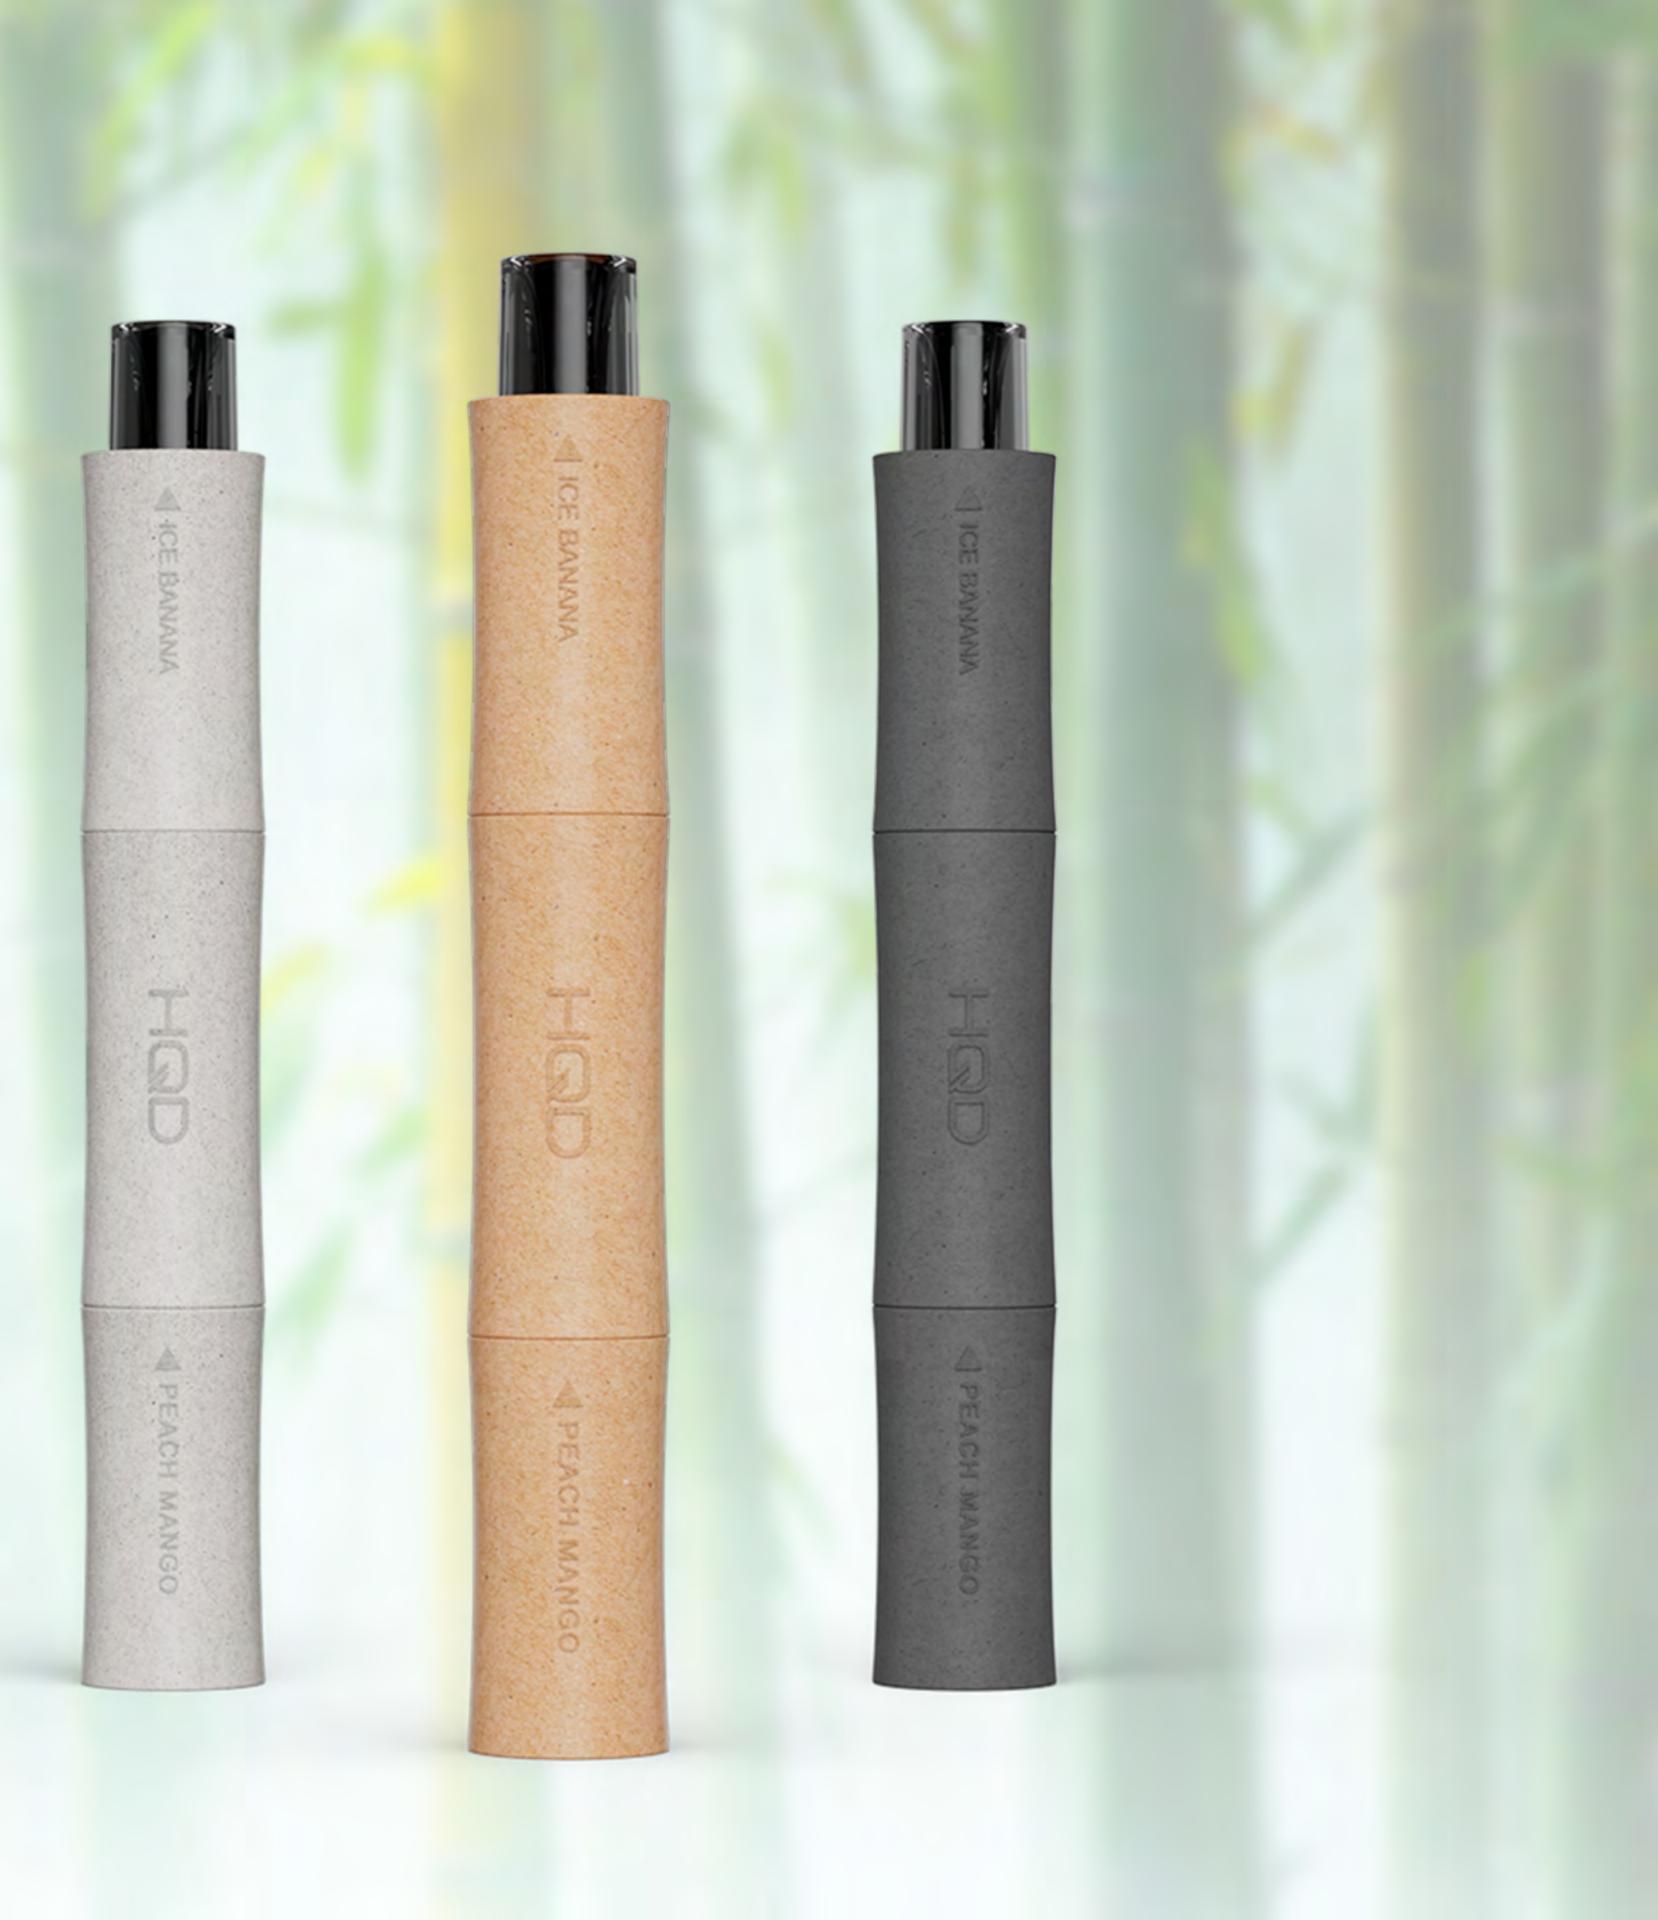

### **Bamboo Joint Design**

With bamboo joint design, each cartridge can be dismantled as bamboo joint. The shapes of cartridges and pens are designed in a segmental way, integrating aesthetics, health and environmental protection concepts.

## **Convenient Replacement**

Bamboo joint modular design is convenient to replace and combine cartridges according to the flavor, carry, storage and other specific requirements in the process of use. Unused cartridges can be stored at the bottom, ensuring hygiene and convenient.

### **Environmental-friendly Material**

Without any fluorescent agent, the material and the form are made from natural bamboo pulp paper, which is completely biodegradable and recyclable, extremely friendly to the environment.

## **Environmental Branding Technology**

With an environment-friendly label labeling product information, there isn't any industrial paint or plastic labels, which enables cigarettes be easily identified and minimize the environmental impact.