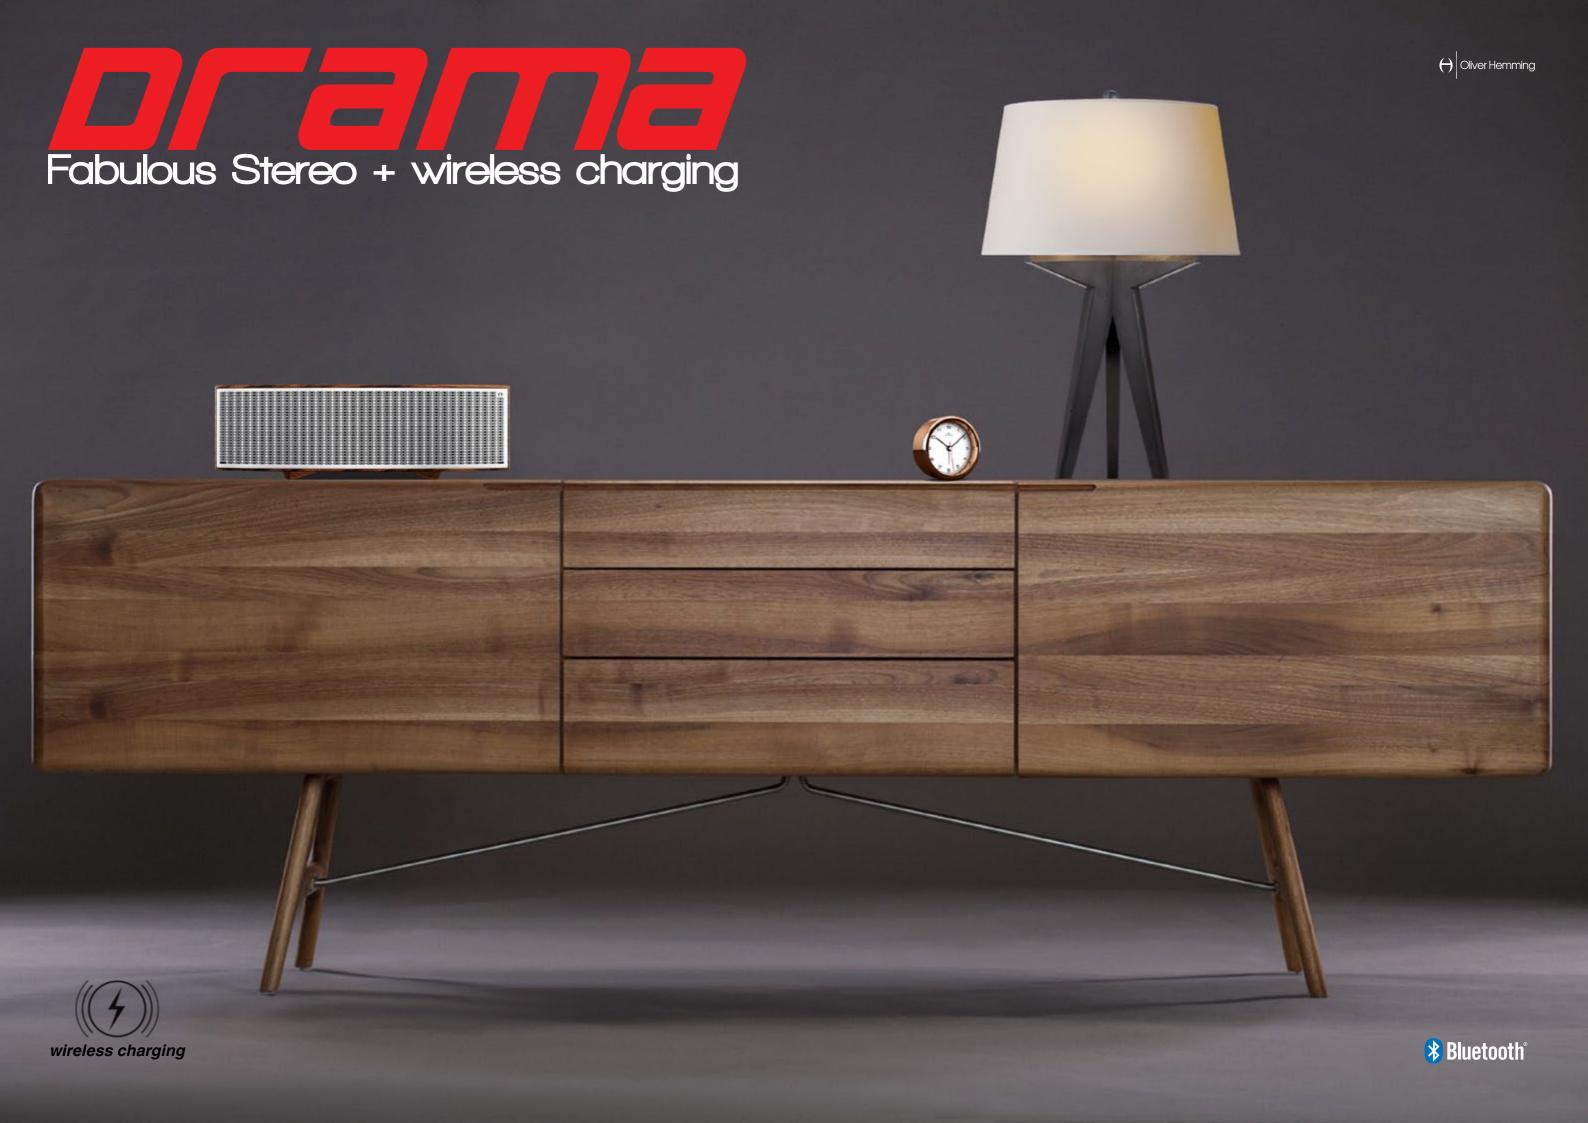

## orama

Stereo 2.1 Active Bluetooth Speaker - Series A

Drama is a beautiful high fidelity stereo Bluetooth speaker for the luxury hotelier who is looking for something that looks great and has a fabulous sound. It's 77mm fibre glass cone woofers and twin passive bass drivers are complemented by two 43mm silk dome mid to high range tweeters and give a magnificent orchestral sound. Finished in real ebony wood veneer, Drama has a stunning curved etched stainless steel grille and the sensual form of its body will add a sculptural focal point to any interior.

Hidden under the veneer on the top, there is also a wireless charging unit and at the front there are 2 USB C charging ports. Equipped with the latest Bluetooth 5.1 and Aptx HD from Qualcomm, it's stereo performance will seduce your senses in every way and its beautiful contemporary, yet classic look, will look really cool in many current interiors.