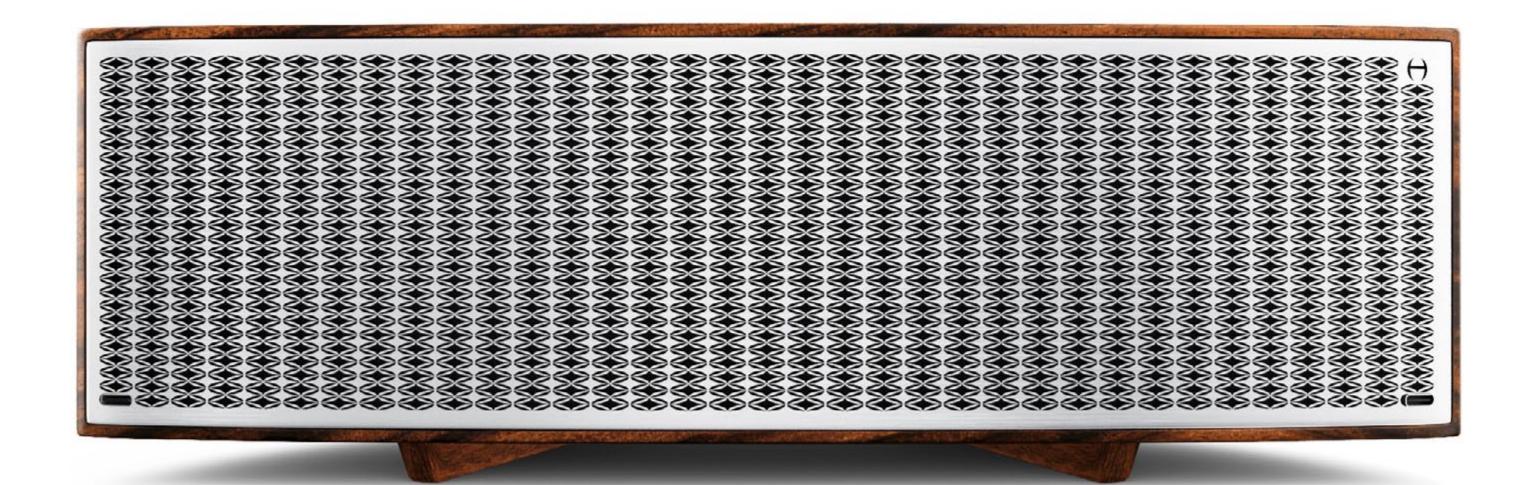

## orama

Stereo 2.1 Active Bluetooth Speaker - Series A

Drama is a beautiful high fidelity stereo Bluetooth speaker for the luxury hotelier who is looking for something that looks great and has a fabulous sound. It's 77mm fibre glass cone woofers and twin passive bass drivers are complemented by two 43mm silk dome mid to high range tweeters and give a magnificent orchestral sound. Finished in real ebony wood veneer, Drama has a stunning curved etched stainless steel grille and the sensual form of its body will add a sculptural focal point to any interior.

Hidden under the veneer on the top, there is also a wireless charging unit and at the front there are 2 USB C charging ports. Equipped with the latest Bluetooth 5.1 and Aptx HD from Qualcomm, it's stereo performance will seduce your senses in every way and its beautiful contemporary, yet classic look, will look really cool in many current interiors.