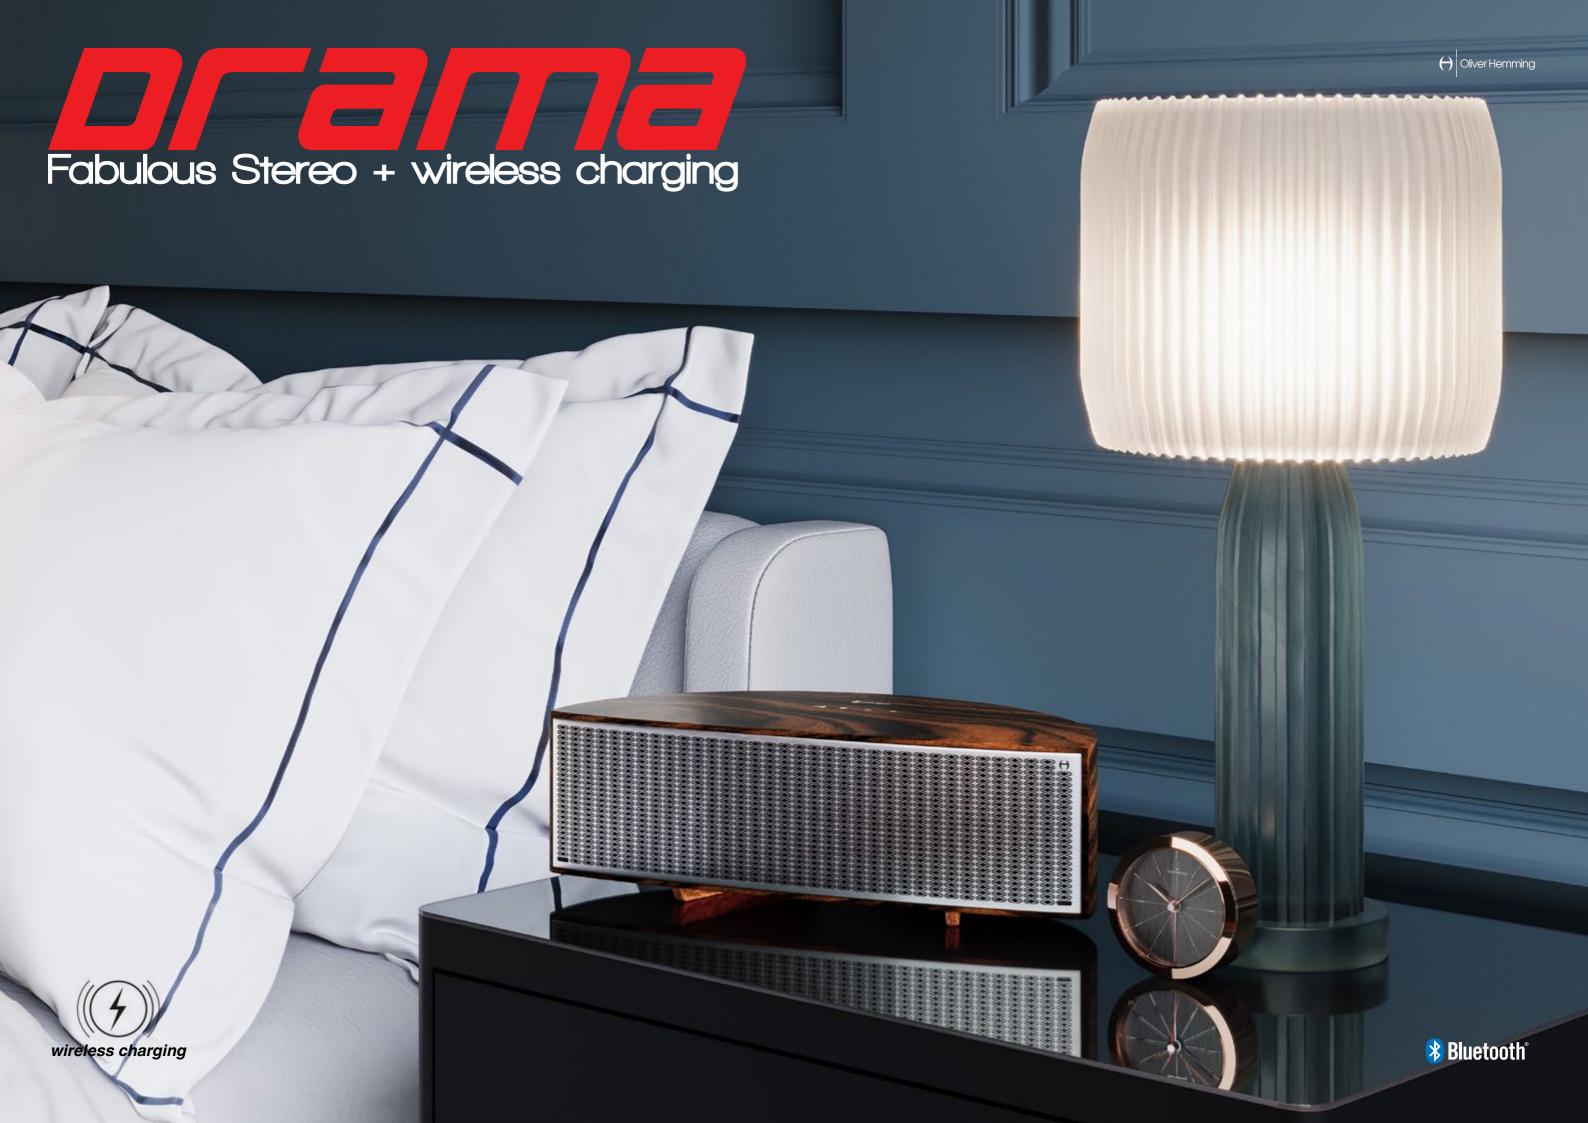

## orama

Stereo 2.1 Active Bluetooth Speaker - Series A

Drama is a beautiful high fidelity stereo Bluetooth speaker for the luxury hotelier who is looking for something that looks great and has a fabulous sound. It's 77mm fibre glass cone woofers and twin passive bass drivers are complemented by two 43mm silk dome mid to high range tweeters and give a magnificent orchestral sound. Finished in real ebony wood veneer, Drama has a stunning curved etched stainless steel grille and the sensual form of its body will add a sculptural focal point to any interior.

Hidden under the veneer on the top, there is also a wireless charging unit and at the front there are 2 USB C charging ports. Equipped with the latest Bluetooth 5.1 and Aptx HD from Qualcomm, it's stereo performance will seduce your senses in every way and its beautiful contemporary, yet classic look, will look really cool in many current interiors.