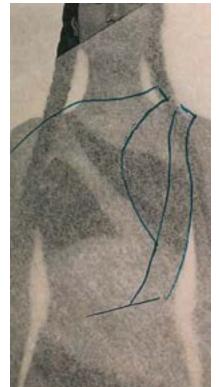

### CASSANDRA "MAN'S DEFENDER, WARRIOR"

ELEMENT- ONE SEAM AROUND BODY

**PROTOTYPE 1** 

ADD DEPTH INTO SKIRT SIDE -MAKE INTO A JUMPSUIT

**PROTOTYPE 3** 