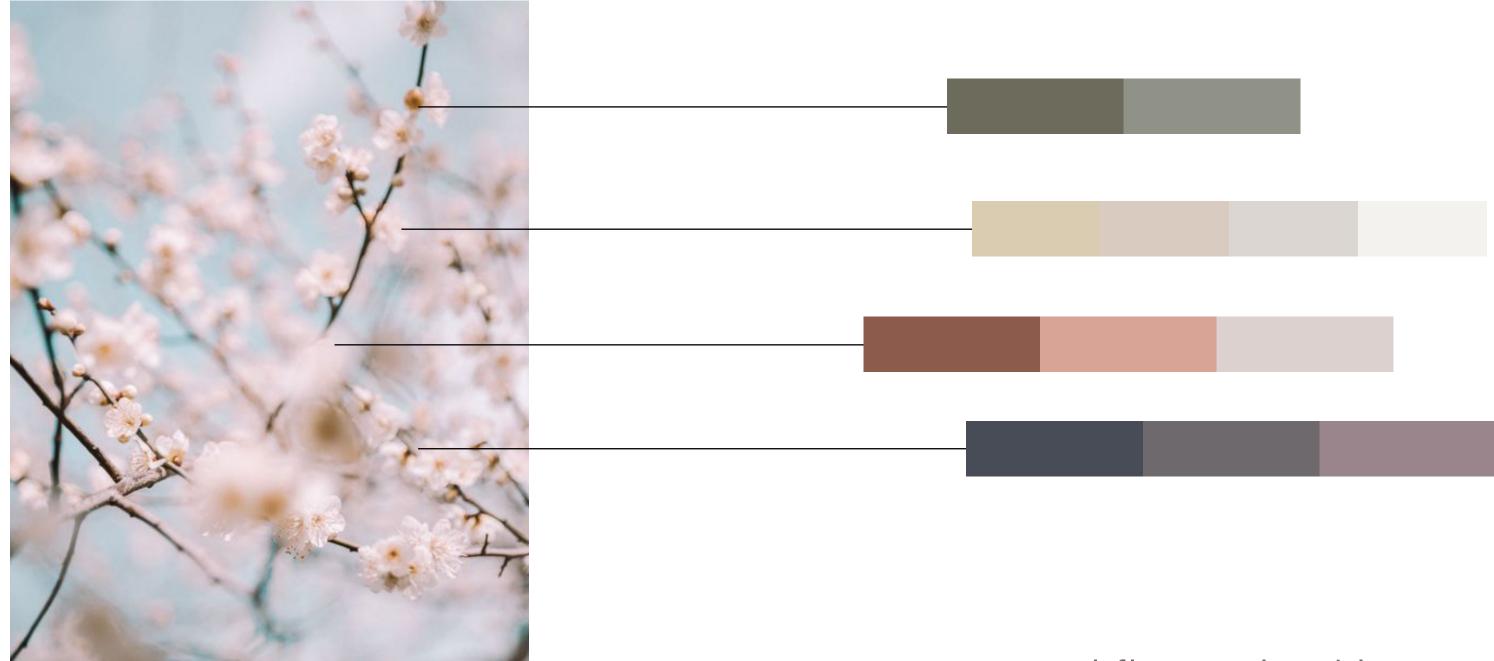

# **COLOR PALETTE RESEARCH**

### Taiwanese national flower plum blossom: a symbol of resilience

**PROTOTYPE 1** 

**PROTOTYPE 2** 