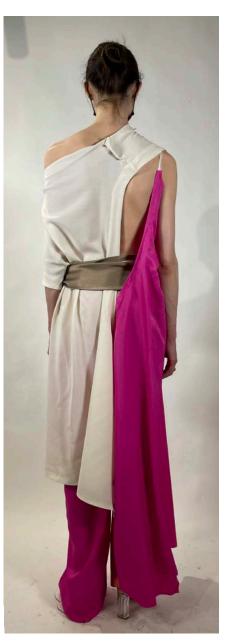

### CASSANDRA "MAN'S DEFENDER, WARRIOR"

ELEMENT- ONE SEAM AROUND BODY

**PROTOTYPE 1** 

ADD DEPTH INTO SKIRT SIDE -MAKE INTO A JUMPSUIT

**PROTOTYPE 3** 