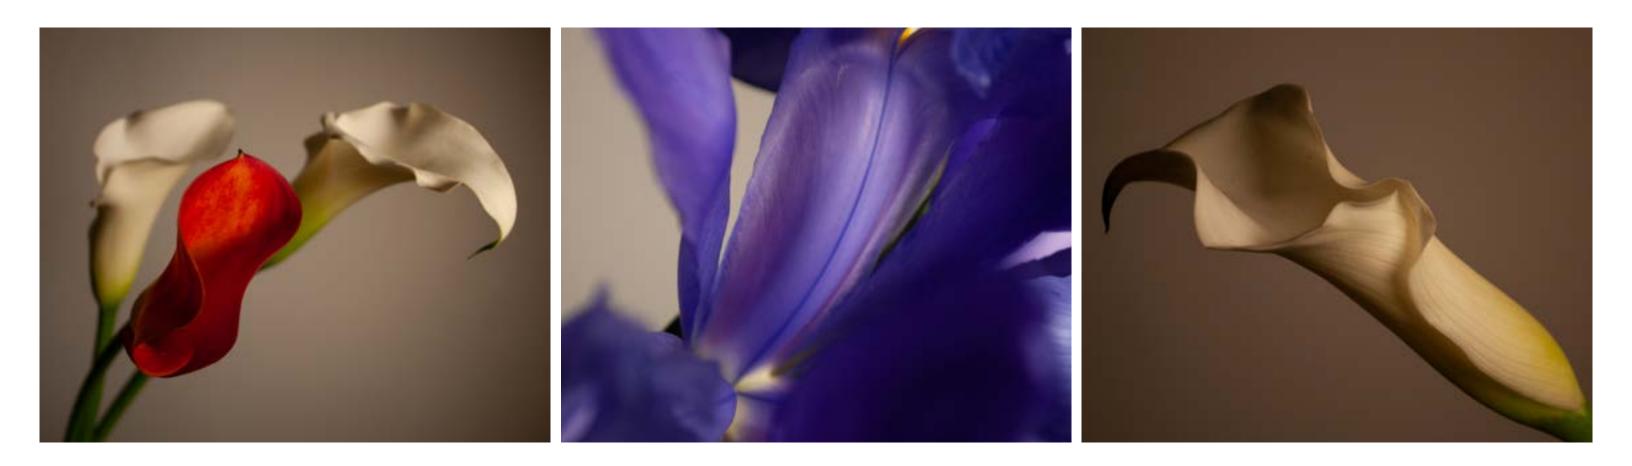

"Soft and delicate on the outside. On the inside she holds passion, strong and untouchable. A sophisticated warrior."

# FOR HER SPRING SUMMER 2023

STEPHANIE YU-HSUAN CHEN



DESIGNER REFERENCES: **GEOFFREY BEENE, HALSTON, GUDU, BRANDON MAXWELL, NARCISO RODRIGUEZ** "ABU DHABI PERFORMING ARTS CENTER" BY **ZAHA HADID** CLAY VASE BY KAAT PAUWELS SCULPTURE BY TRAUDEL STAHL X-RAYOGRAPHY BY ALBERT KOETSIER

### SOFT, GENTLE, WITH STRENGTH



FLUID

BOLD

EASE



#### SOPHISTICATED

#### **SHAPE EXPLORATIONS** THROUGH PHOTOGRAPHY



S A C H H

#### **FEMININE BODY**









#### **SHAPE EXPLORATIONS** THROUGH PHOTOGRAPHY

#### **ORGANIC LINE THROUGH NATURE**





# **COLOR PALETTE RESEARCH**



#### STUDIO SACHH

### Taiwanese national flower plum blossom: a symbol of resilience





**PROTOTYPE 1** 

**PROTOTYPE 2** 

### CORA "PURITY & INNOCENCE"

STUDIO S A C H H









ELEMENT - CLEAN CUT-OUT

**PROTOTYPE 1** 

**PROTOTYPE 2** 

### HELENA "SHINING LIGHT"











COMBINING REGULAR TAILORED JACKET PATTERN WITH SOFT TAILORING NECKLINE

**PROTOTYPE 1** 

**PROTOTYPE 2** 

#### **RHEA** "A FLOWING STREAM"





#### **PROTOTYPE 2 FOR PANTS**

STUDIO SACHH











INSERT "INTERSECT" ELEMENT

**PROTOTYPE 1** 

PROTOTYPE 2

# APHRO = "FOAM"













**ELEMENT - CURVE** SLIT NECKLINE



SILK ORGANZA FLOW



**PROTOTYPE 1** 





**PROTOTYPE 2** 

**PROTOTYPE 3** 

### BIANCA "WHITE & PURE"

**PROTOTYPE 4** 

STUDIO SACHH









**ELEME