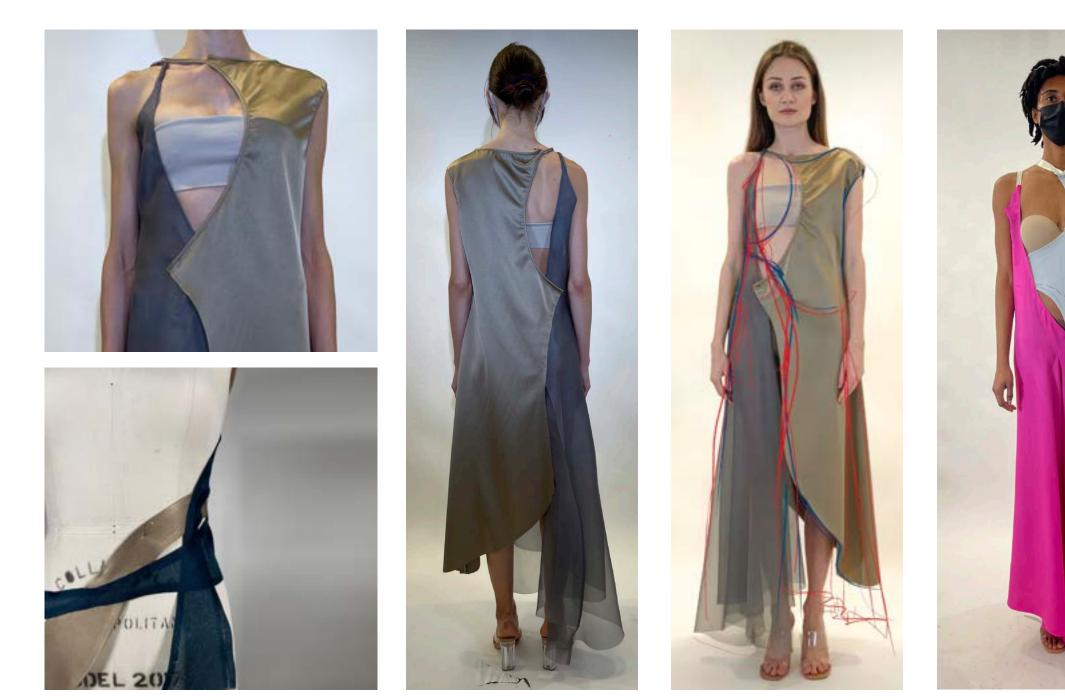

# APHRO = "FOAM"

**ELEMENT - CURVE** SLIT NECKLINE

SILK ORGANZA FLOW

**PROTOTYPE 1** 

**PROTOTYPE 2** 

**PROTOTYPE 3** 