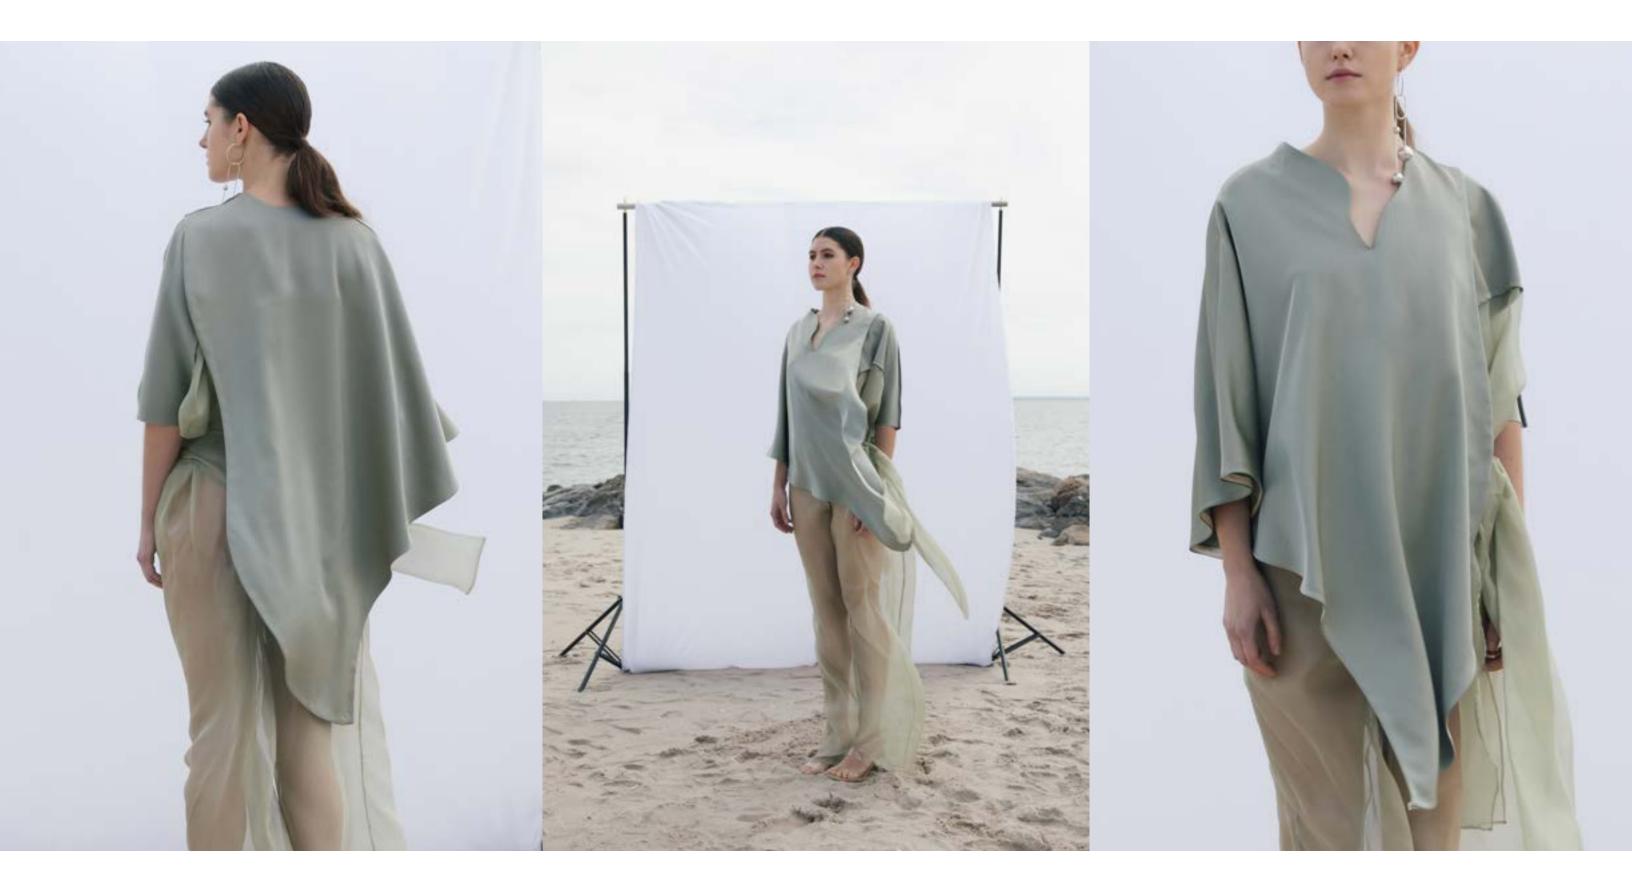

# APHRO = "FOAM"

**ELEMENT - CURVE** SLIT NECKLINE

SILK ORGANZA FLOW

**PROTOTYPE 1** 

**PROTOTYPE 2** 

**PROTOTYPE 3** 