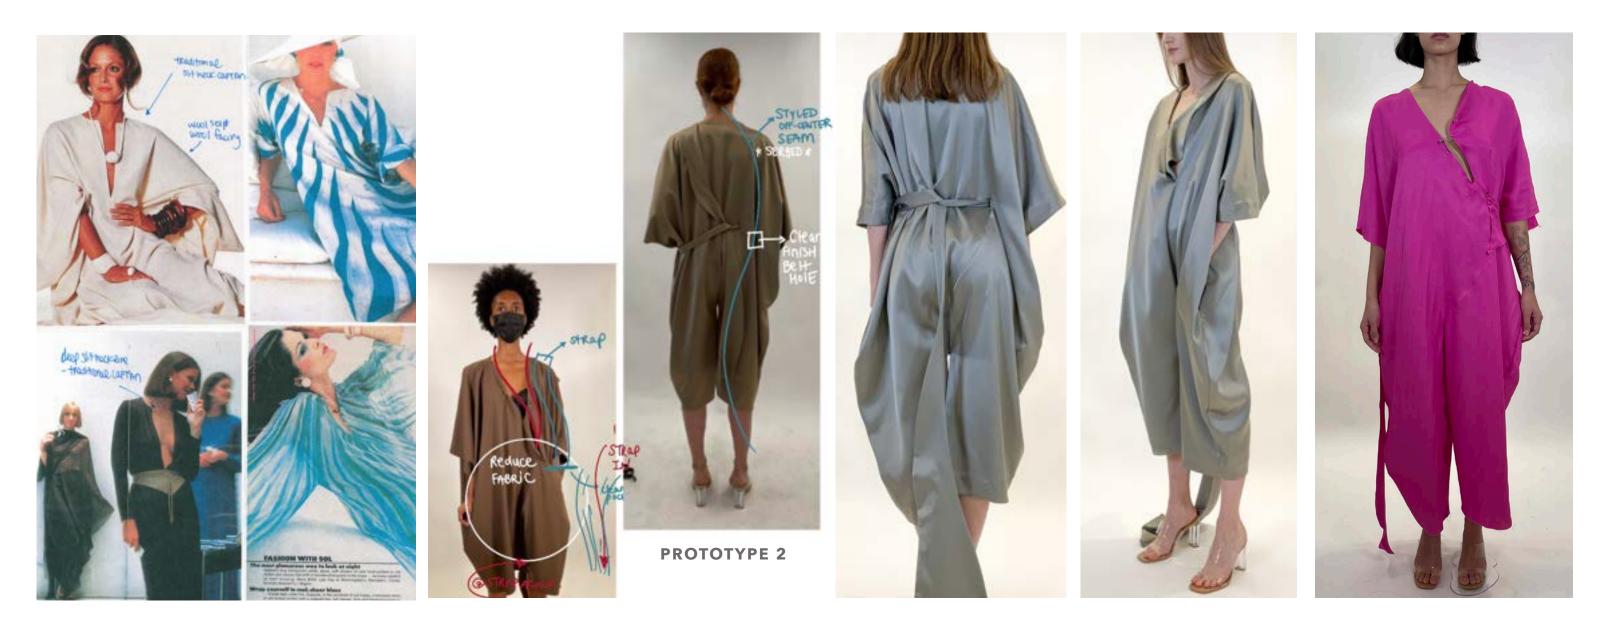

### BIANCA "WHITE & PURE"

**PROTOTYPE 4** 

STUDIO SACHH

**ELEMENT - CAFTAN** 

**PROTOTYPE 1** 

**PROTOTYPE 3** 

### CASSANDRA "MAN'S DEFENDER, WARRIOR"

ELEMENT- ONE SEAM AROUND BODY

**PROTOTYPE 1** 

ADD DEPTH INTO SKIRT SIDE -MAKE INTO A JUMPSUIT

**PROTOTYPE 3** 

#### **PROTOTYPE 2 FOR PANTS**

STUDIO SACHH

INSERT "INTERSECT" ELEMENT

**PROTOTYPE 1** 

PROTOTYPE 2