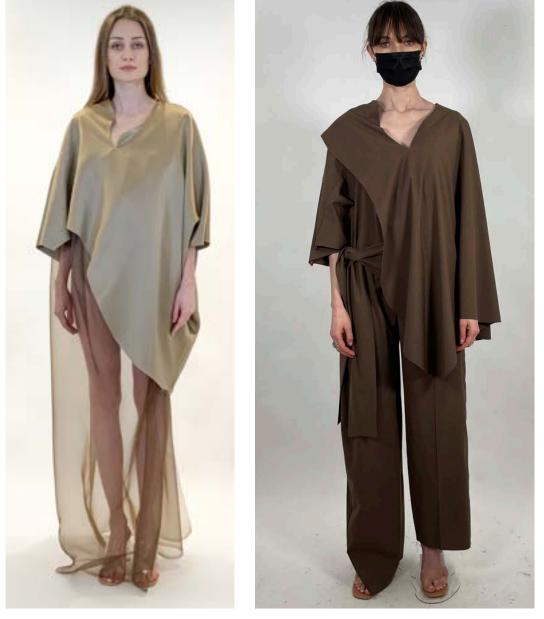

# APHRO = "FOAM"

**ELEMENT - CURVE** SLIT NECKLINE

SILK ORGANZA FLOW

**PROTOTYPE 1** 

**PROTOTYPE 2** 

**PROTOTYPE 3** 

### CASSANDRA "MAN'S DEFENDER, WARRIOR"

ELEMENT- ONE SEAM AROUND BODY

**PROTOTYPE 1** 

ADD DEPTH INTO SKIRT SIDE -MAKE INTO A JUMPSUIT

**PROTOTYPE 3** 