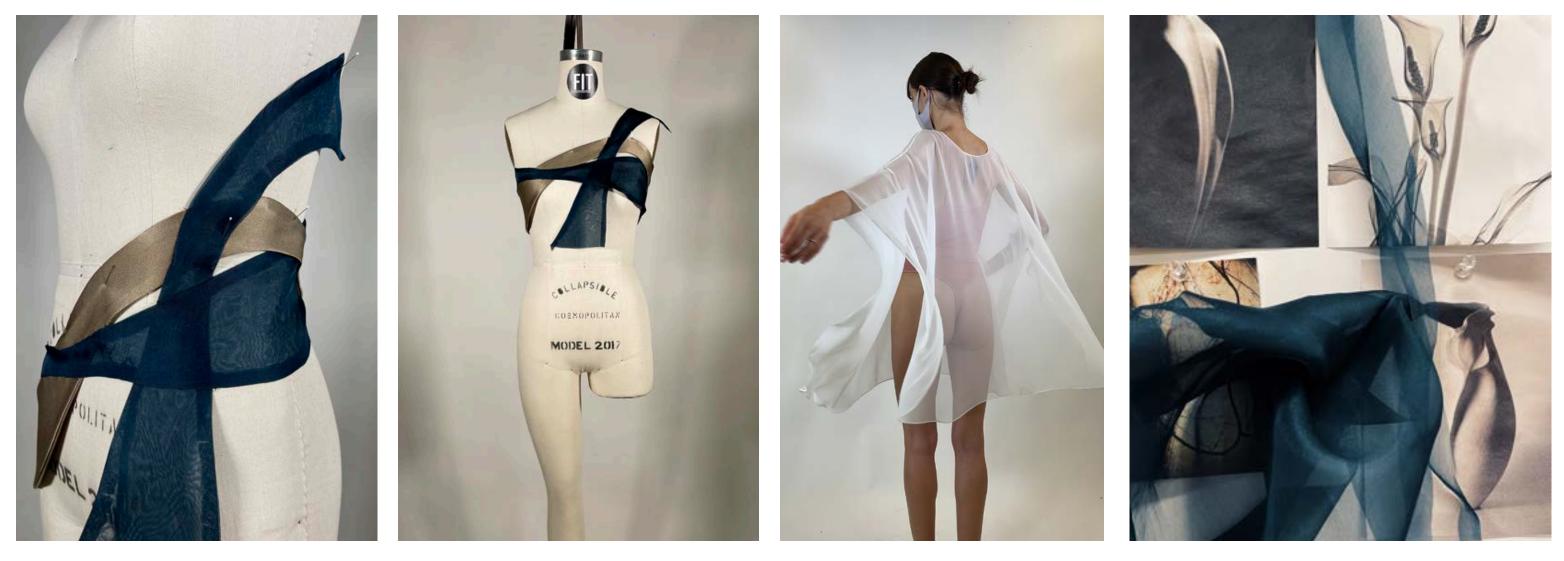

#### **PROTOTYPE 2 FOR PANTS**

STUDIO SACHH

INSERT "INTERSECT" ELEMENT

**PROTOTYPE 1** 

PROTOTYPE 2

# APHRO = "FOAM"

**ELEMENT - CURVE** SLIT NECKLINE

SILK ORGANZA FLOW

**PROTOTYPE 1** 

**PROTOTYPE 2** 

**PROTOTYPE 3** 