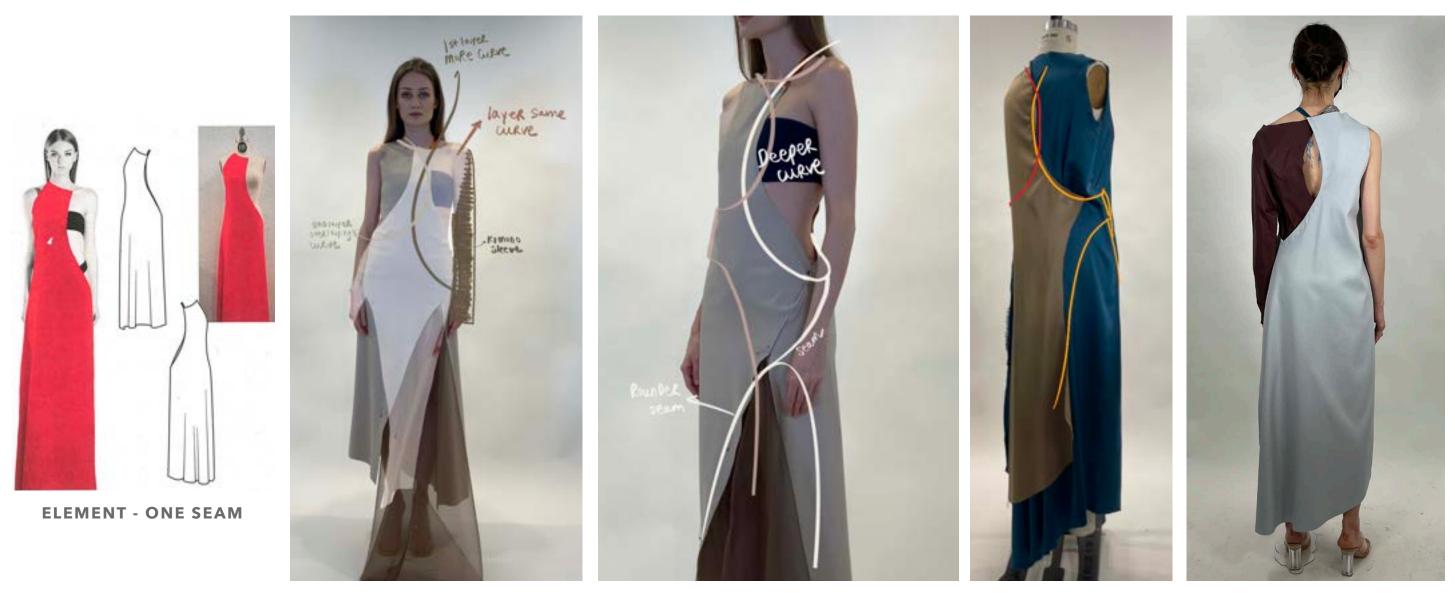

### CASSANDRA "MAN'S DEFENDER, WARRIOR"

ELEMENT- ONE SEAM AROUND BODY

**PROTOTYPE 1** 

ADD DEPTH INTO SKIRT SIDE -MAKE INTO A JUMPSUIT

**PROTOTYPE 3** 