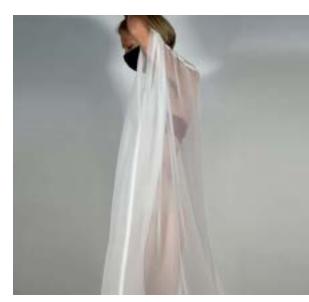

# APHRO = "FOAM"

**ELEMENT - CURVE** SLIT NECKLINE

SILK ORGANZA FLOW

**PROTOTYPE 1** 

**PROTOTYPE 2** 

**PROTOTYPE 3** 