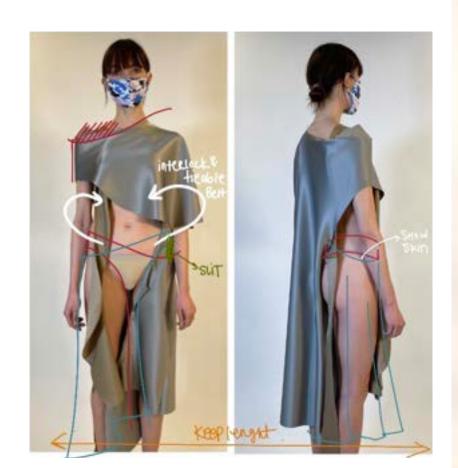

### CASSANDRA "MAN'S DEFENDER, WARRIOR"

ELEMENT- ONE SEAM AROUND BODY

**PROTOTYPE 1** 

ADD DEPTH INTO SKIRT SIDE -MAKE INTO A JUMPSUIT

**PROTOTYPE 3** 