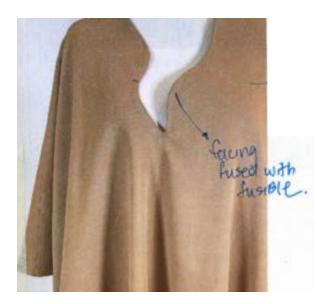

### HELENA "SHINING LIGHT"

COMBINING REGULAR TAILORED JACKET PATTERN WITH SOFT TAILORING NECKLINE

**PROTOTYPE 1** 

**PROTOTYPE 2** 