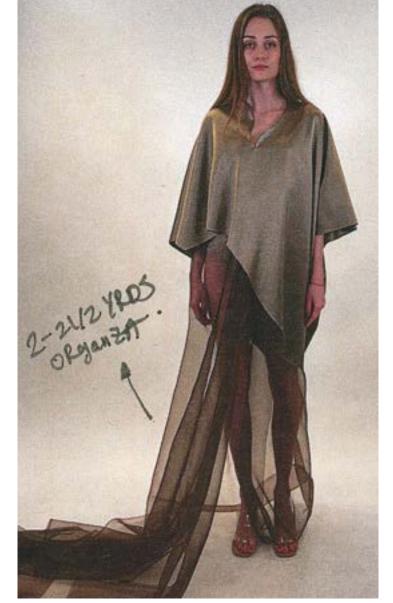

# APHRO = "FOAM"

**ELEMENT - CURVE** SLIT NECKLINE

SILK ORGANZA FLOW

**PROTOTYPE 1** 

**PROTOTYPE 2** 

**PROTOTYPE 3** 