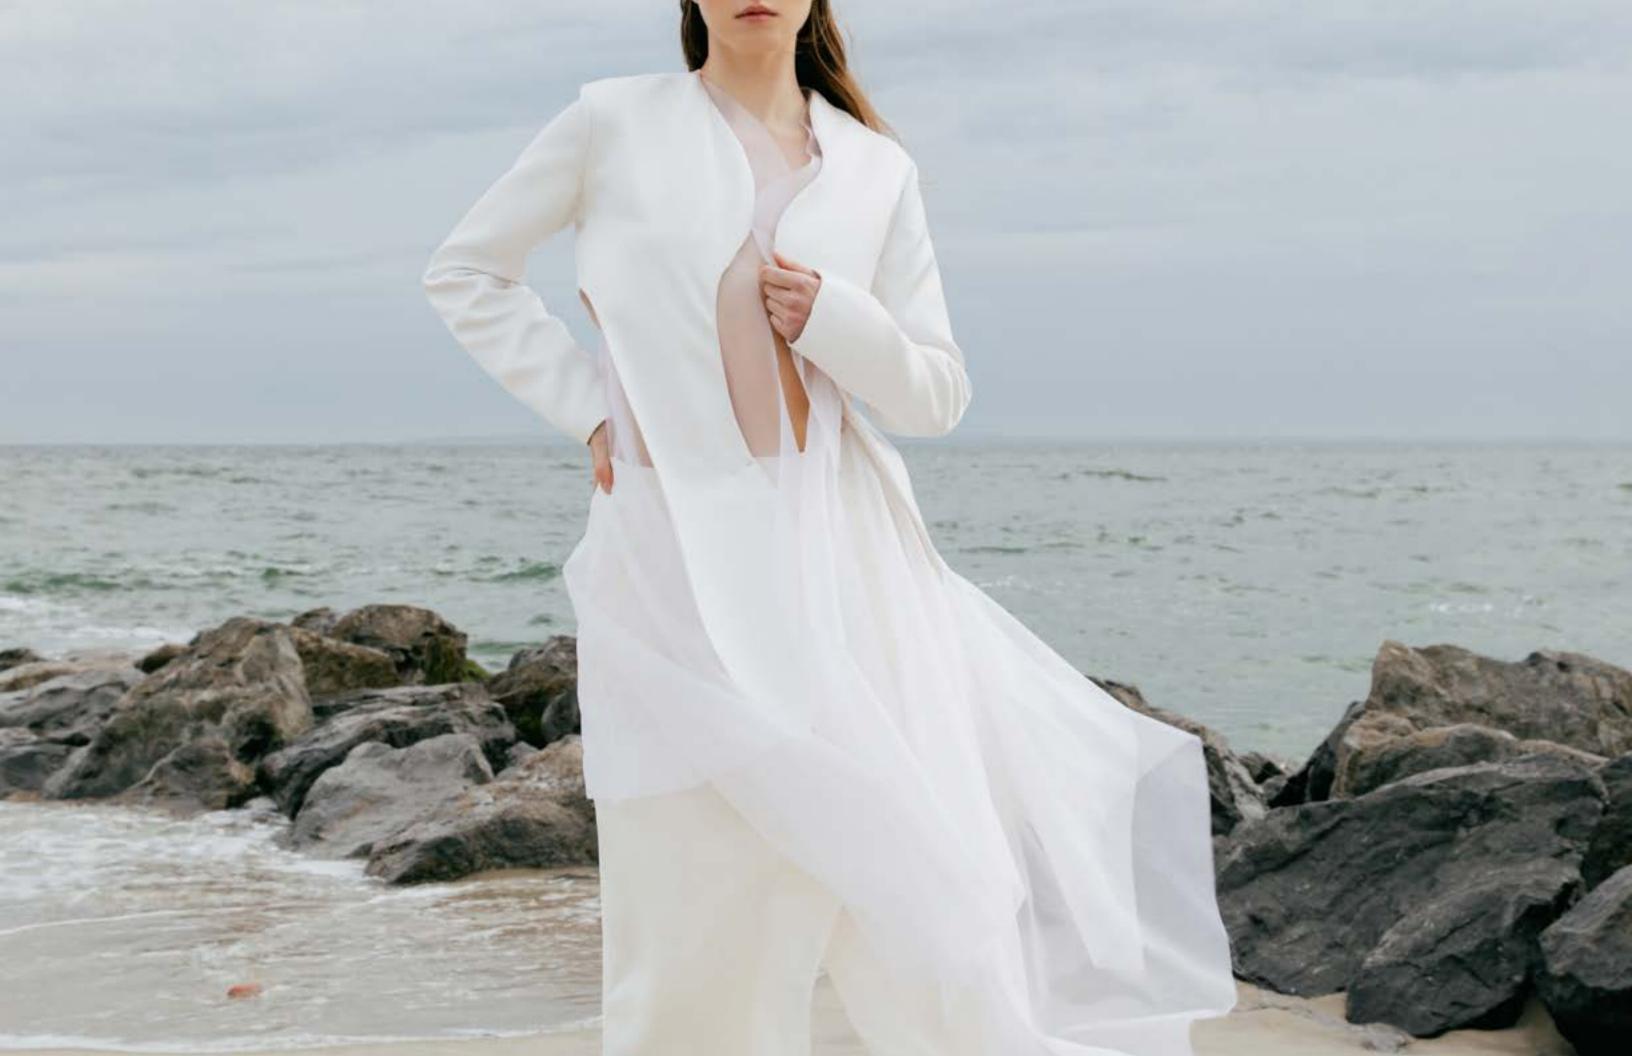

### HELENA "SHINING LIGHT"

COMBINING REGULAR TAILORED JACKET PATTERN WITH SOFT TAILORING NECKLINE

**PROTOTYPE 1** 

**PROTOTYPE 2** 