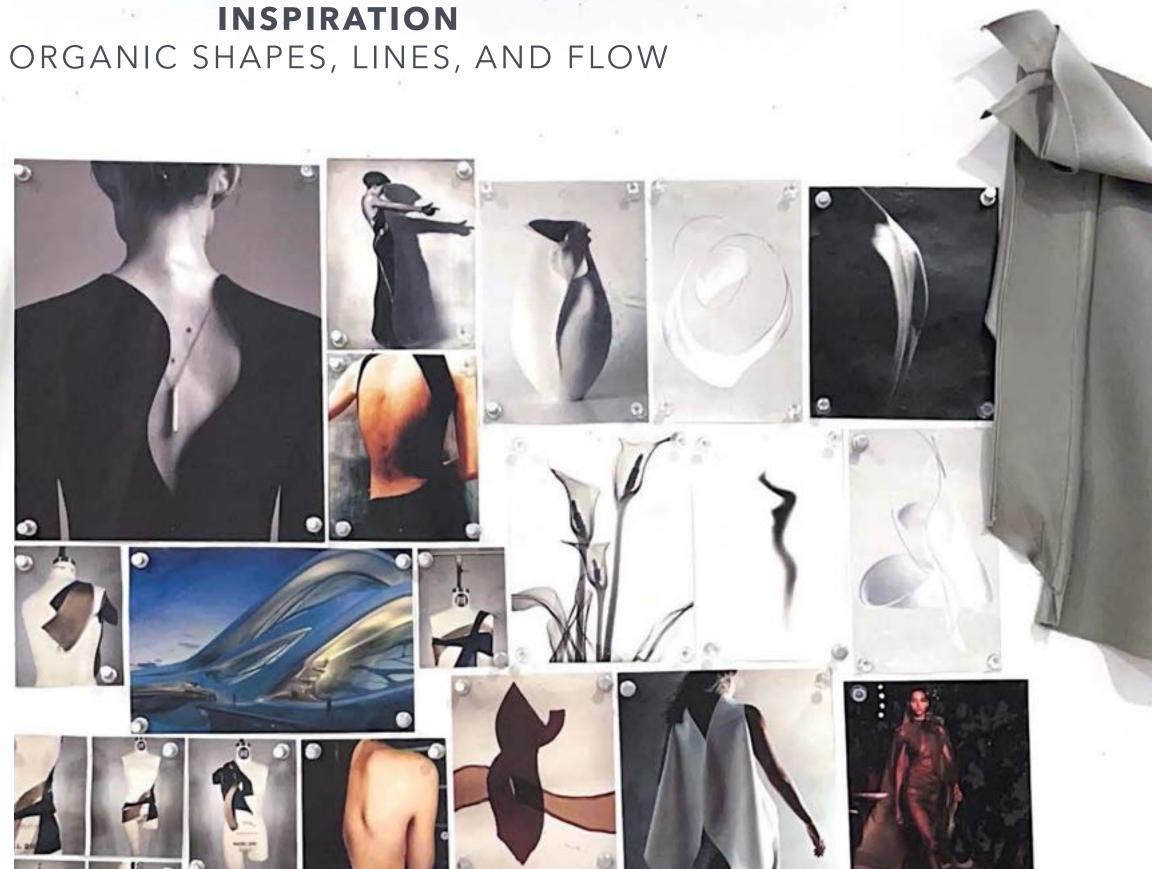

"Soft and delicate on the outside. On the inside she holds passion, strong and untouchable. A sophisticated warrior."

# FOR HER SPRING SUMMER 2023

STEPHANIE YU-HSUAN CHEN



DESIGNER REFERENCES: **GEOFFREY BEENE, HALSTON, GUDU, BRANDON MAXWELL, NARCISO RODRIGUEZ** "ABU DHABI PERFORMING ARTS CENTER" BY **ZAHA HADID** CLAY VASE BY KAAT PAUWELS SCULPTURE BY TRAUDEL STAHL X-RAYOGRAPHY BY ALBERT KOETSIER

### SOFT, GENTLE, WITH STRENGTH



FLUID

BOLD

EASE



#### SOPHISTICATED

#### **SHAPE EXPLORATIONS** THROUGH PHOTOGRAPHY



S A C H H

#### **FEMININE BODY**









#### **SHAPE EXPLORATIONS** THROUGH PHOTOGRAPHY

#### **ORGANIC LINE THROUGH NATURE**





# **COLOR PALETTE RESEARCH**



#### STUDIO SACHH

### Taiwanese national flower plum blossom: a symbol of resilience





**PROTOTYPE 1** 

**PROTOTYPE 2** 

### CORA "PURITY & INNOCENCE"

STUDIO S A C H H









ELEMENT - CLEAN CUT-OUT

**PROTOTYPE 1** 

**PROTOTYPE 2** 

### HELENA "SHINING LIGHT"