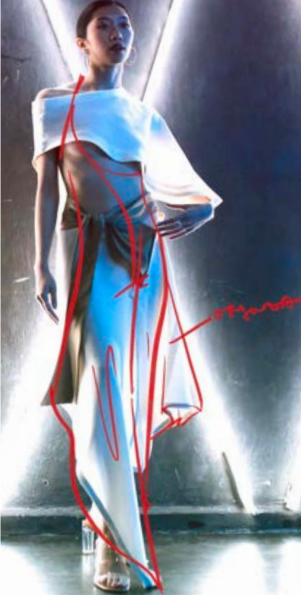

# APHRO = "FOAM"

**ELEMENT - CURVE** SLIT NECKLINE

SILK ORGANZA FLOW

**PROTOTYPE 1** 

**PROTOTYPE 2** 

**PROTOTYPE 3** 