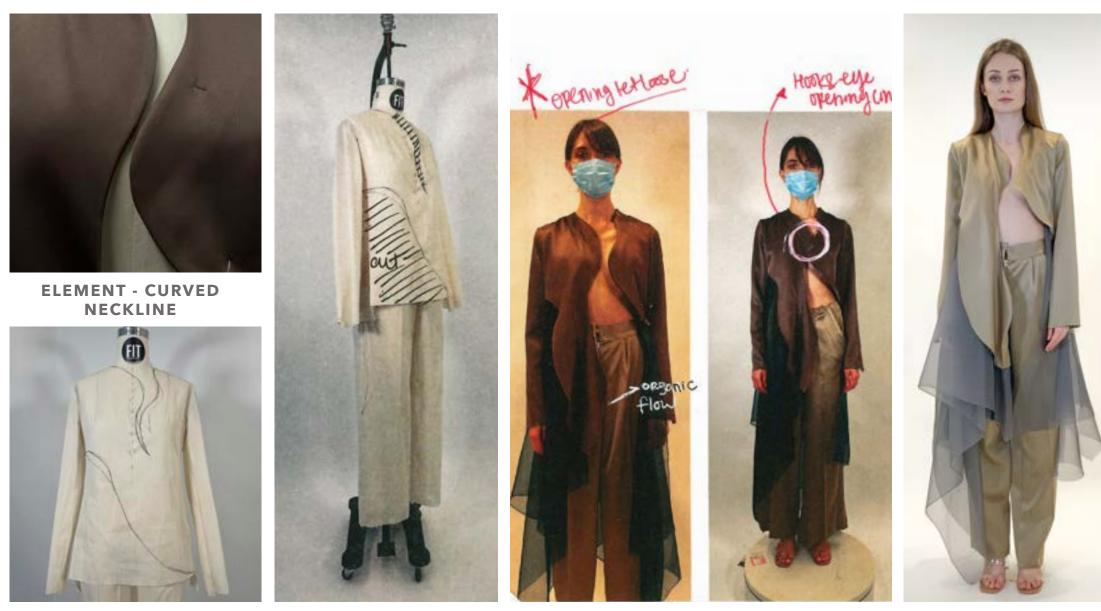

# APHRO = "FOAM"

**ELEMENT - CURVE** SLIT NECKLINE

SILK ORGANZA FLOW

**PROTOTYPE 1** 

**PROTOTYPE 2** 

**PROTOTYPE 3** 