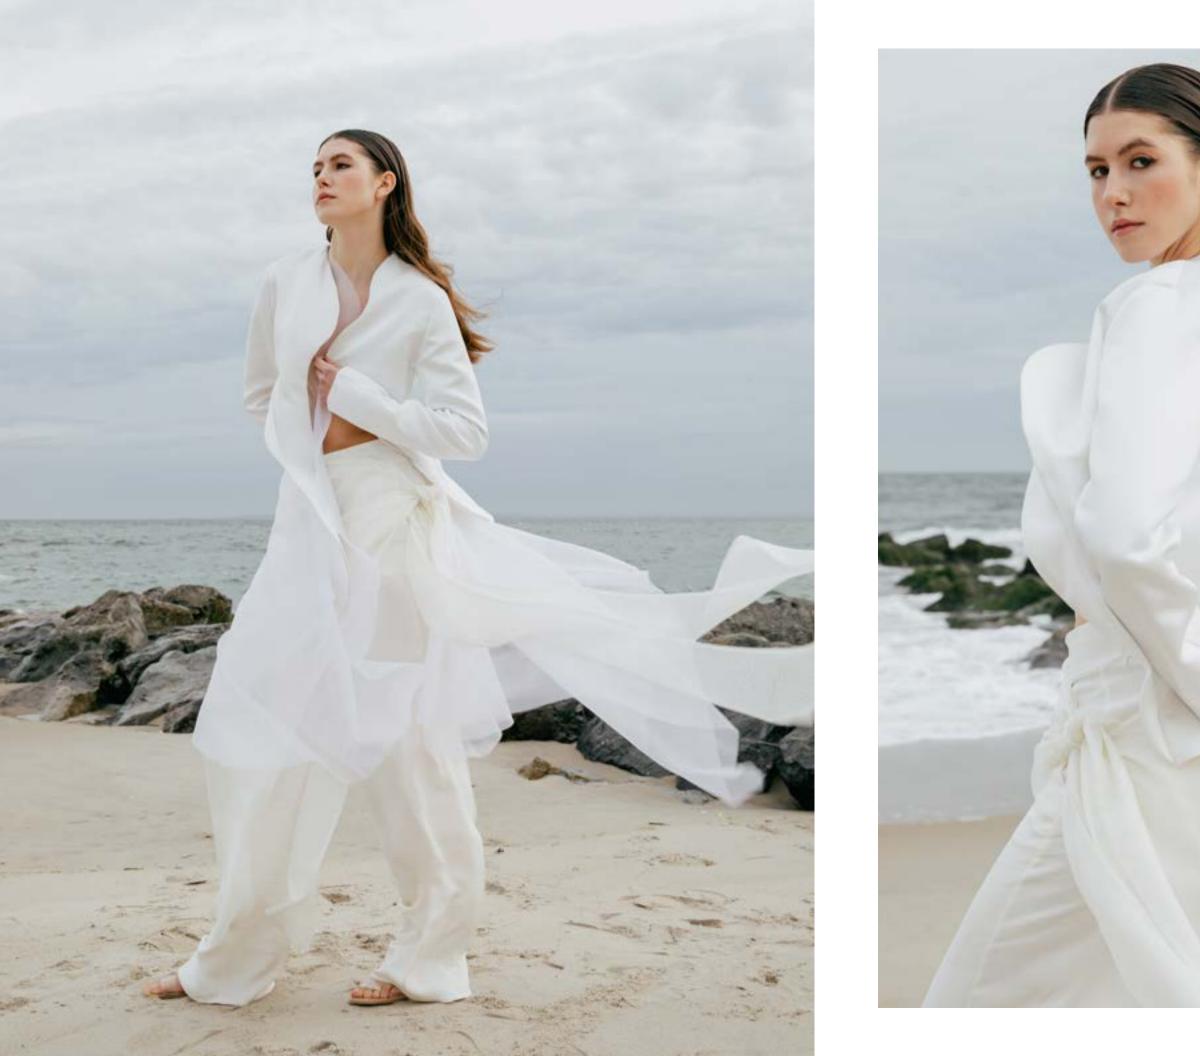

### HELENA "SHINING LIGHT"

COMBINING REGULAR TAILORED JACKET PATTERN WITH SOFT TAILORING NECKLINE

**PROTOTYPE 1** 

**PROTOTYPE 2** 

### CASSANDRA "MAN'S DEFENDER, WARRIOR"

ELEMENT- ONE SEAM AROUND BODY

**PROTOTYPE 1** 

ADD DEPTH INTO SKIRT SIDE -MAKE INTO A JUMPSUIT

**PROTOTYPE 3** 