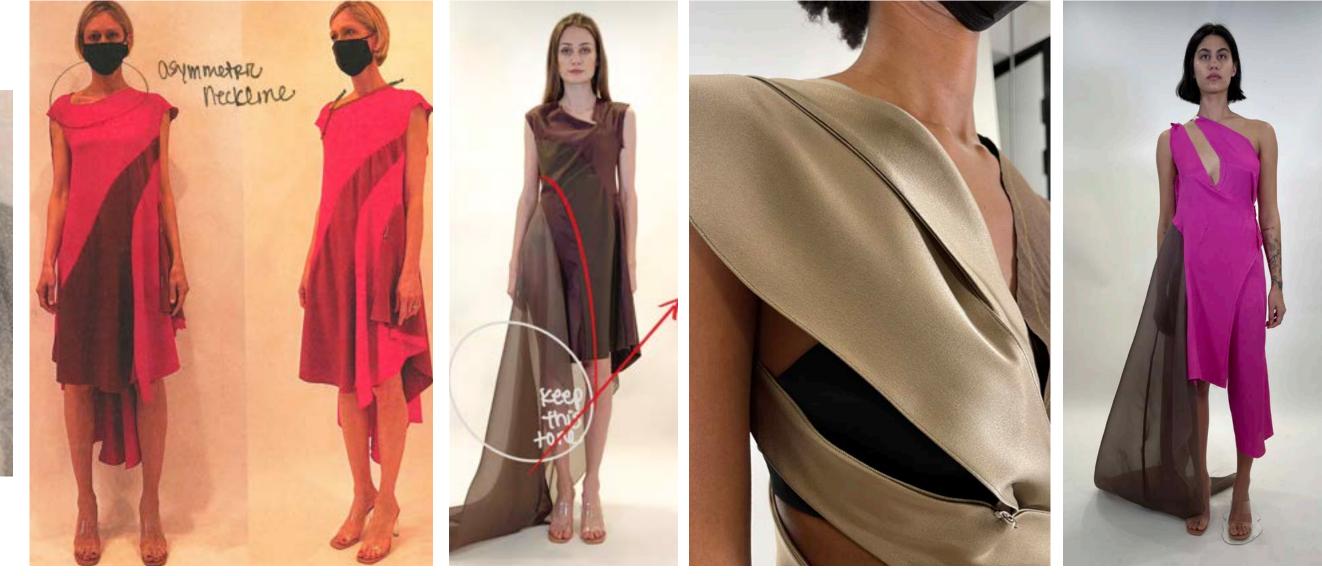

#### **GORGO** "GRIM & FIERCE"

S A C H H

ELEMENT -ASYMMETRICAL NECKLINE

**PROTOTYPE 1** 

**PROTOTYPE 2** 

**ELEVATED NECKLINE** 