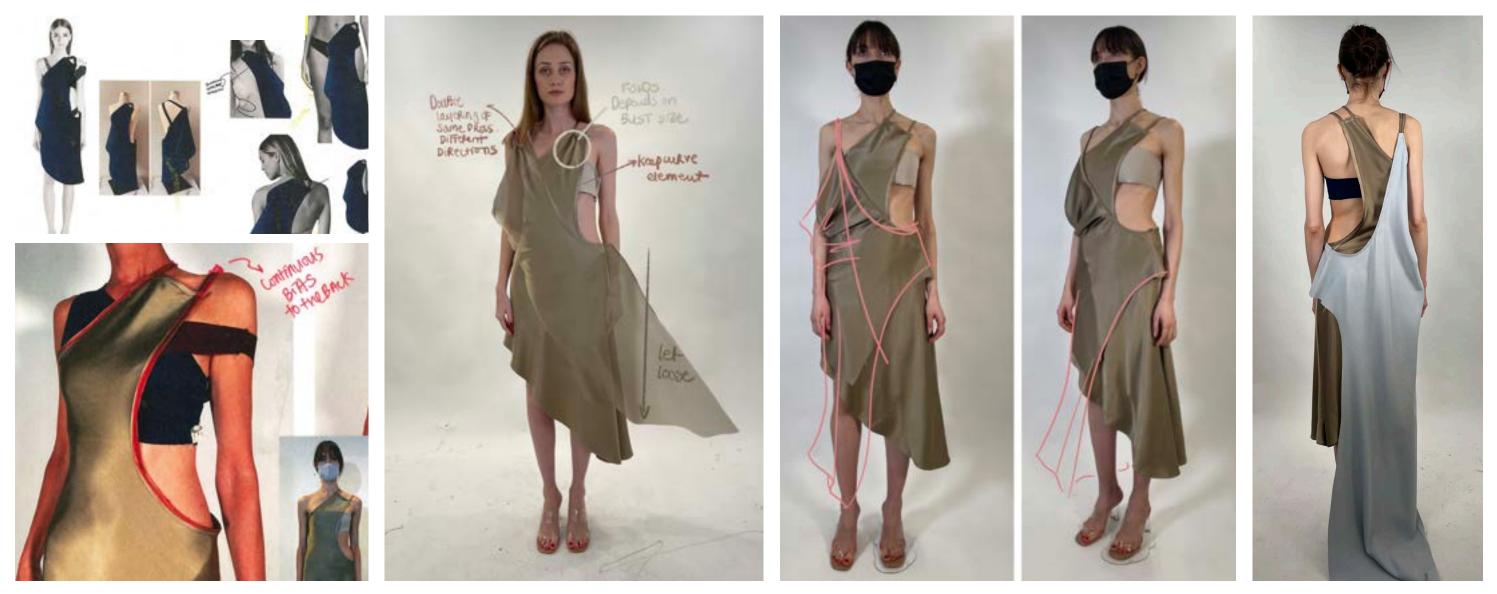

### CASSANDRA "MAN'S DEFENDER, WARRIOR"

ELEMENT- ONE SEAM AROUND BODY

**PROTOTYPE 1** 

ADD DEPTH INTO SKIRT SIDE -MAKE INTO A JUMPSUIT

**PROTOTYPE 3** 