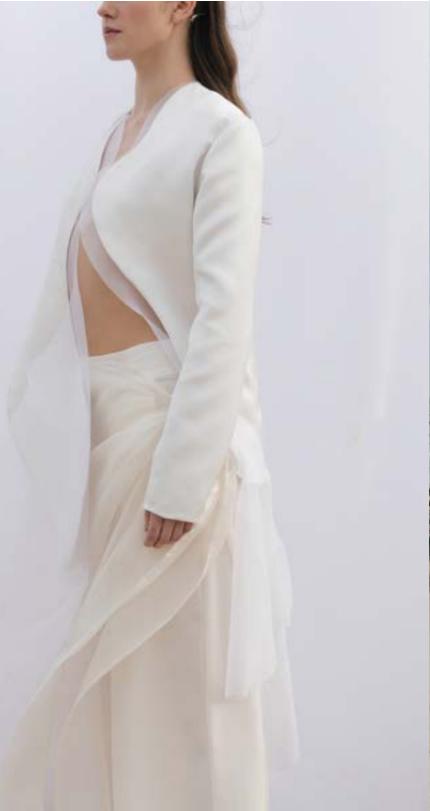

### HELENA "SHINING LIGHT"

COMBINING REGULAR TAILORED JACKET PATTERN WITH SOFT TAILORING NECKLINE

**PROTOTYPE 1** 

**PROTOTYPE 2** 

### CASSANDRA "MAN'S DEFENDER, WARRIOR"

ELEMENT- ONE SEAM AROUND BODY

**PROTOTYPE 1** 

ADD DEPTH INTO SKIRT SIDE -MAKE INTO A JUMPSUIT

**PROTOTYPE 3** 