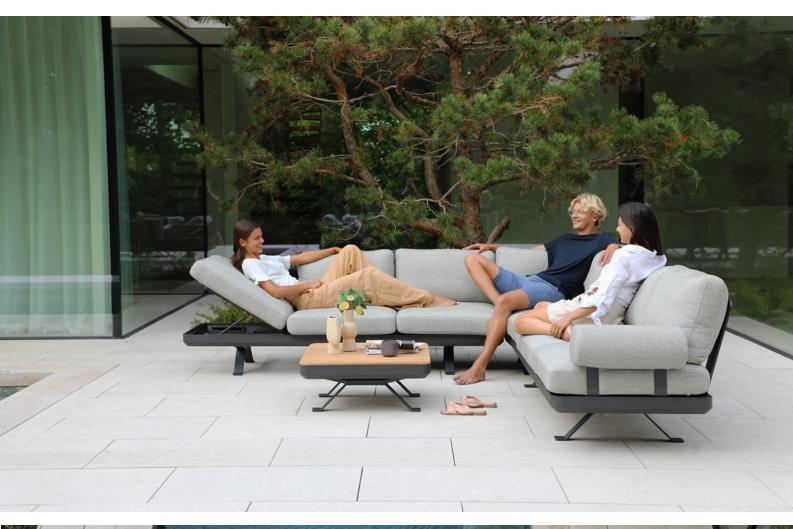

# **ORLANDO COLLECTION** The Ottoman can easily be transformed into a 1seater simply by adding a backrest. When the teak top is placed on top of the ottoman base, you can create a coffee table. Backrest frame can be positioned all along the backside, the frontside and on both sides of the base frame! The armrest can be positioned at both ends of the base!

















www.peblfurniture.com

#### **LOUNGE SETS**





Two elements are nicely kept together with plastic brackets!









| 3 SEATER  |    |
|-----------|----|
| □ 0.63 m3 | Kg |



| 1 SEATER |         |    |  |
|----------|---------|----|--|
|          | 0.23 m3 | Kg |  |



| OTTOMAN   |    |
|-----------|----|
| ① 0.18 m3 | Kg |



| COFFEE TABLE |    |
|--------------|----|
| ① 0.13 m3    | Kg |







| ВА                    | CKREST |  |
|-----------------------|--------|--|
| PACKED WITH FURNITURE |        |  |



| TEAK TOP              |  |  |
|-----------------------|--|--|
| PACKED WITH FURNITURE |  |  |