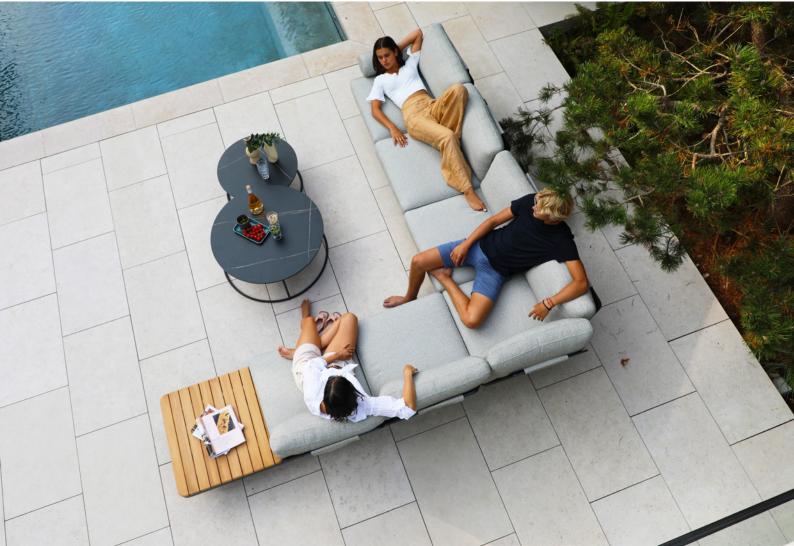

# **ORLANDO COLLECTION** The Ottoman can easily be transformed into a 1seater simply by adding a backrest. When the teak top is placed on top of the ottoman base, you can create a coffee table. Backrest frame can be positioned all along the backside, the frontside and on both sides of the base frame! The armrest can be positioned at both ends of the base!