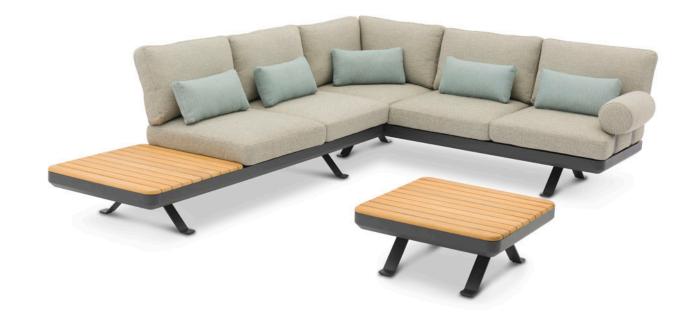

# **ORLANDO COLLECTION** The Ottoman can easily be transformed into a 1seater simply by adding a backrest. When the teak top is placed on top of the ottoman base, you can create a coffee table. Backrest frame can be positioned all along the backside, the frontside and on both sides of the base frame! The armrest can be positioned at both ends of the base!

#### **LOUNGE SETS**

Two elements are nicely kept together with plastic brackets!

| 3 SEATER  |    |
|-----------|----|
| □ 0.63 m3 | Kg |

| 1 SEATER |         |    |  |
|----------|---------|----|--|
|          | 0.23 m3 | Kg |  |