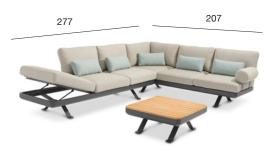

#### **LOUNGE SETS**

Two elements are nicely kept together with plastic brackets!

| 3 SEATER  |    |
|-----------|----|
| □ 0.63 m3 | Kg |

| 1 SEATER |         |    |  |
|----------|---------|----|--|
|          | 0.23 m3 | Kg |  |