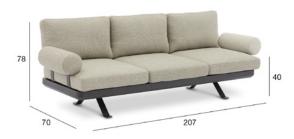

#### **LOUNGE SETS**

Two elements are nicely kept together with plastic brackets!

| 3 SEATER  |    |
|-----------|----|
| □ 0.63 m3 | Kg |

| 1 SEATER |         |    |  |
|----------|---------|----|--|
|          | 0.23 m3 | Kg |  |