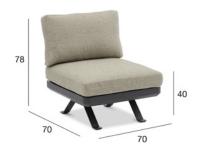

# **ORLANDO COLLECTION** The Ottoman can easily be transformed into a 1seater simply by adding a backrest. When the teak top is placed on top of the ottoman base, you can create a coffee table. Backrest frame can be positioned all along the backside, the frontside and on both sides of the base frame! The armrest can be positioned at both ends of the base!

#### **LOUNGE SETS**

Two elements are nicely kept together with plastic brackets!

| 3 SEATER  |    |
|-----------|----|
| □ 0.63 m3 | Kg |

| 1 SEATER |         |    |  |
|----------|---------|----|--|
|          | 0.23 m3 | Kg |  |