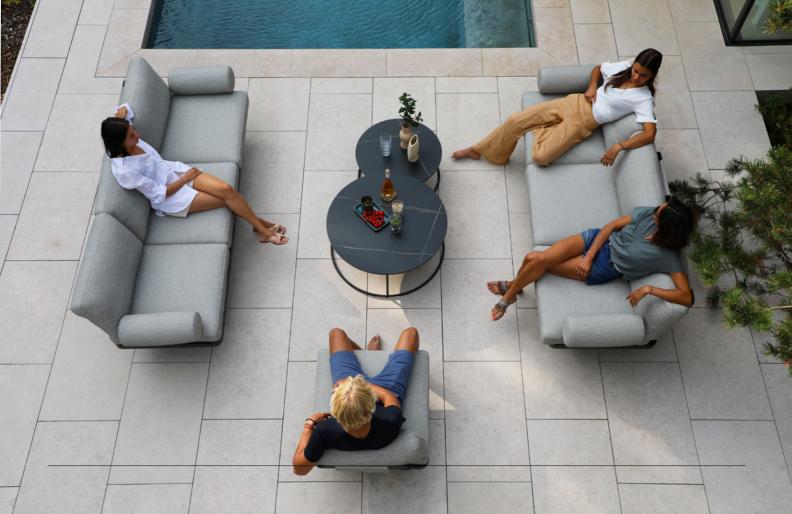

# **ORLANDO COLLECTION** The Ottoman can easily be transformed into a 1seater simply by adding a backrest. When the teak top is placed on top of the ottoman base, you can create a coffee table. Backrest frame can be positioned all along the backside, the frontside and on both sides of the base frame! The armrest can be positioned at both ends of the base!

















www.peblfurniture.com

#### **LOUNGE SETS**





Two elements are nicely kept together with plastic brackets!









| 3 SEATER  |    |
|-----------|----|
| □ 0.63 m3 | Kg |



| 1 SEATER |         |    |  |
|----------|---------|----|--|
|          | 0.23 m3 | Kg |  |



| OTTOMAN   |    |
|-----------|----|
| ① 0.18 m3 | Kg |



| COFFEE TABLE |    |
|--------------|----|
| ① 0.13 m3    | Kg |







| ВА                    | CKREST |  |
|-----------------------|--------|--|
| PACKED WITH FURNITURE |        |  |



| TEAK TOP              |  |  |
|-----------------------|--|--|
| PACKED WITH FURNITURE |  |  |