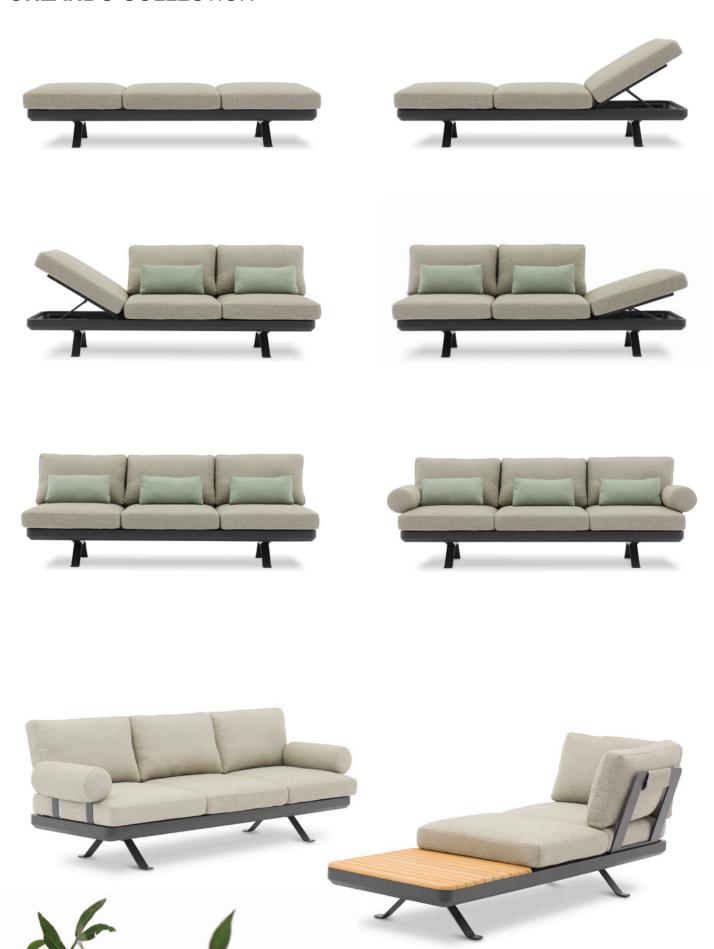

# **ORLANDO COLLECTION** The Ottoman can easily be transformed into a 1seater simply by adding a backrest. When the teak top is placed on top of the ottoman base, you can create a coffee table. Backrest frame can be positioned all along the backside, the frontside and on both sides of the base frame! The armrest can be positioned at both ends of the base!

#### **LOUNGE SETS**

Two elements are nicely kept together with plastic brackets!

| 3 SEATER  |    |
|-----------|----|
| □ 0.63 m3 | Kg |

| 1 SEATER |         |    |  |
|----------|---------|----|--|
|          | 0.23 m3 | Kg |  |

| OTTOMAN   |    |
|-----------|----|
| ① 0.18 m3 | Kg |

| COFFEE TABLE |    |
|--------------|----|
| ① 0.13 m3    | Kg |

| ВА                    | CKREST |  |
|-----------------------|--------|--|
| PACKED WITH FURNITURE |        |  |