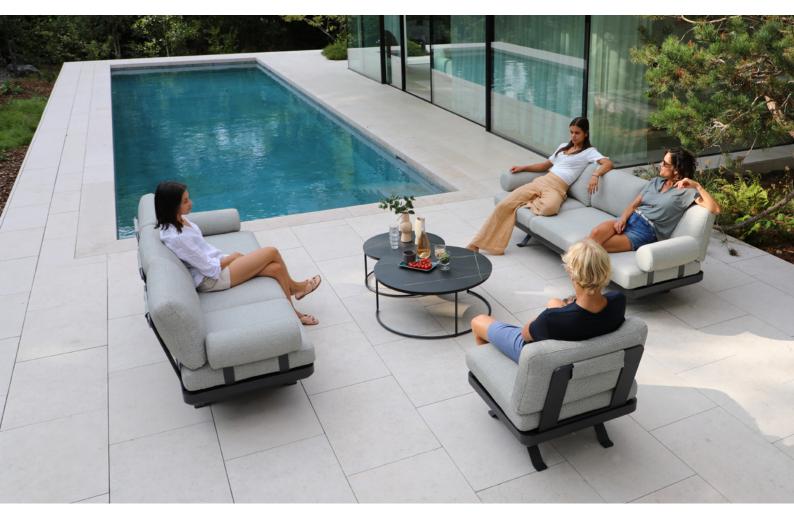

# **ORLANDO COLLECTION** The Ottoman can easily be transformed into a 1seater simply by adding a backrest. When the teak top is placed on top of the ottoman base, you can create a coffee table. Backrest frame can be positioned all along the backside, the frontside and on both sides of the base frame! The armrest can be positioned at both ends of the base!