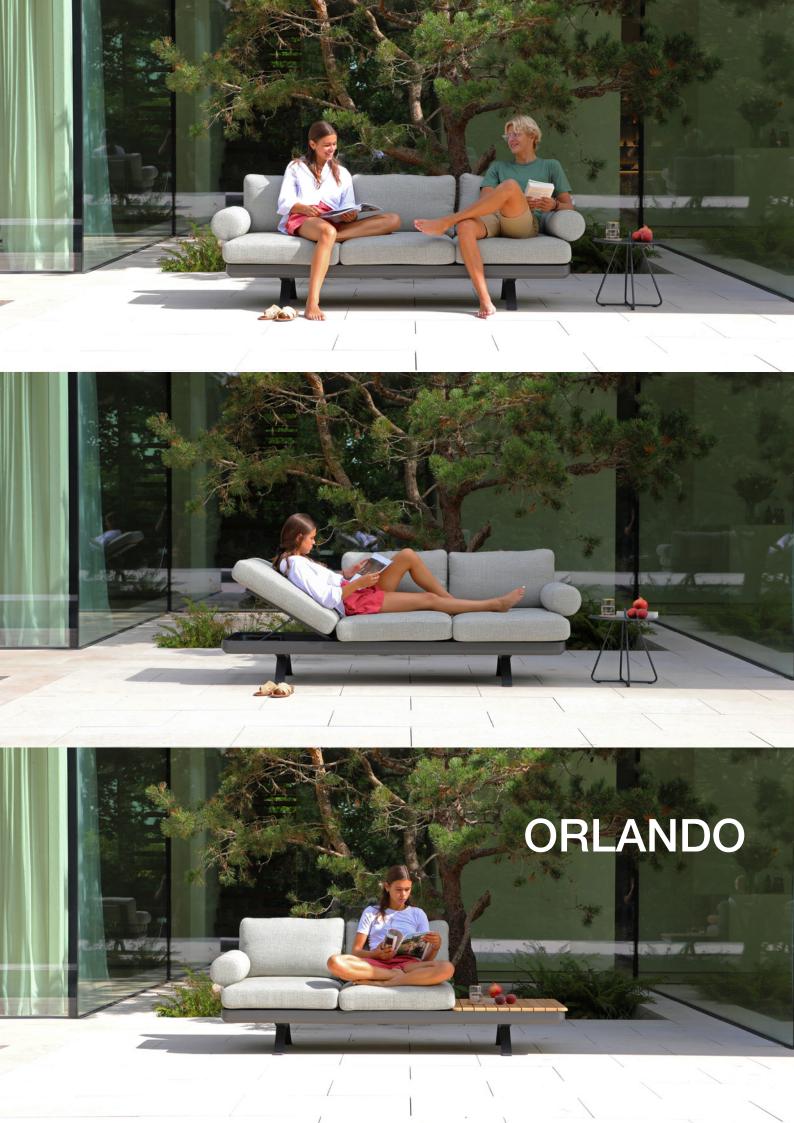

# **ORLANDO COLLECTION** The Ottoman can easily be transformed into a 1seater simply by adding a backrest. When the teak top is placed on top of the ottoman base, you can create a coffee table. Backrest frame can be positioned all along the backside, the frontside and on both sides of the base frame! The armrest can be positioned at both ends of the base!