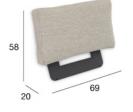

# **ORLANDO COLLECTION** The Ottoman can easily be transformed into a 1seater simply by adding a backrest. When the teak top is placed on top of the ottoman base, you can create a coffee table. Backrest frame can be positioned all along the backside, the frontside and on both sides of the base frame! The armrest can be positioned at both ends of the base!