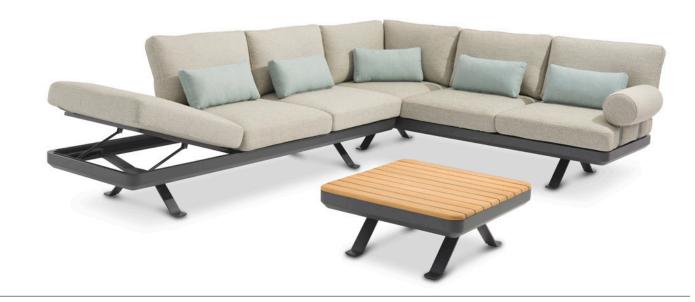

# **ORLANDO COLLECTION** The Ottoman can easily be transformed into a 1seater simply by adding a backrest. When the teak top is placed on top of the ottoman base, you can create a coffee table. Backrest frame can be positioned all along the backside, the frontside and on both sides of the base frame! The armrest can be positioned at both ends of the base!

#### **LOUNGE SETS**

Two elements are nicely kept together with plastic brackets!

| 3 SEATER  |    |
|-----------|----|
| □ 0.63 m3 | Kg |

| 1 SEATER |         |    |  |
|----------|---------|----|--|
|          | 0.23 m3 | Kg |  |