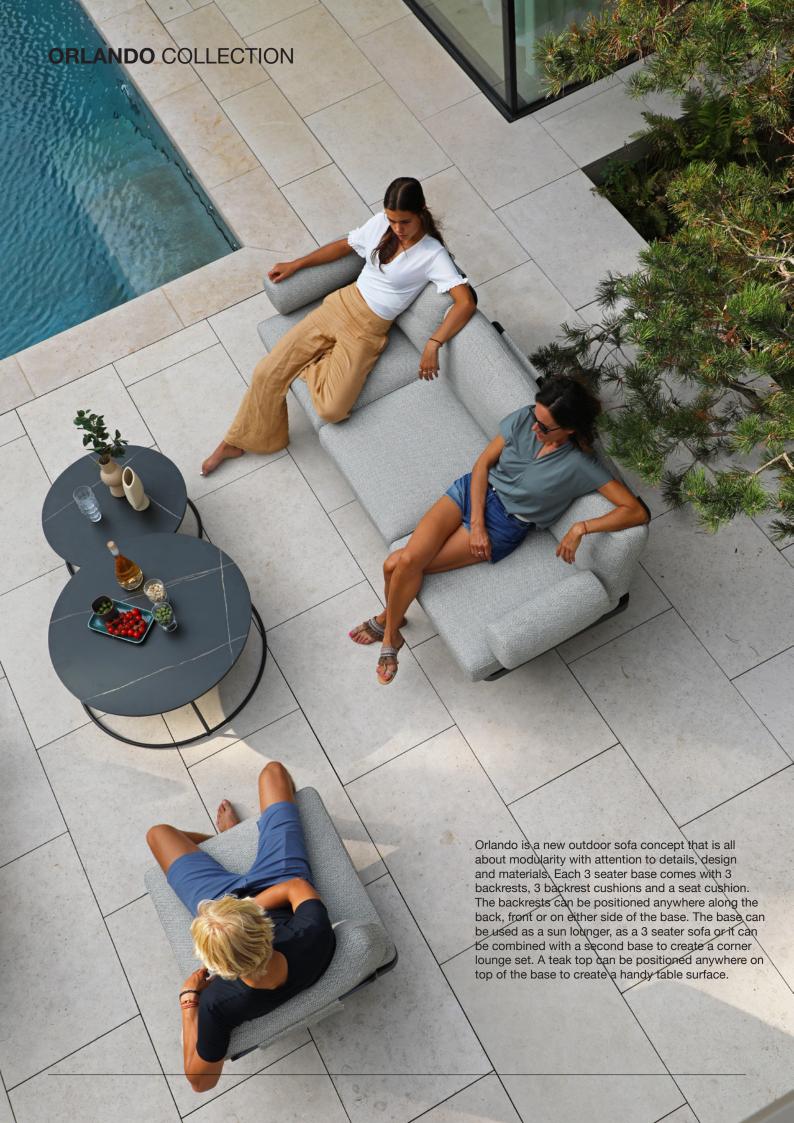

# **ORLANDO COLLECTION** The Ottoman can easily be transformed into a 1seater simply by adding a backrest. When the teak top is placed on top of the ottoman base, you can create a coffee table. Backrest frame can be positioned all along the backside, the frontside and on both sides of the base frame! The armrest can be positioned at both ends of the base!