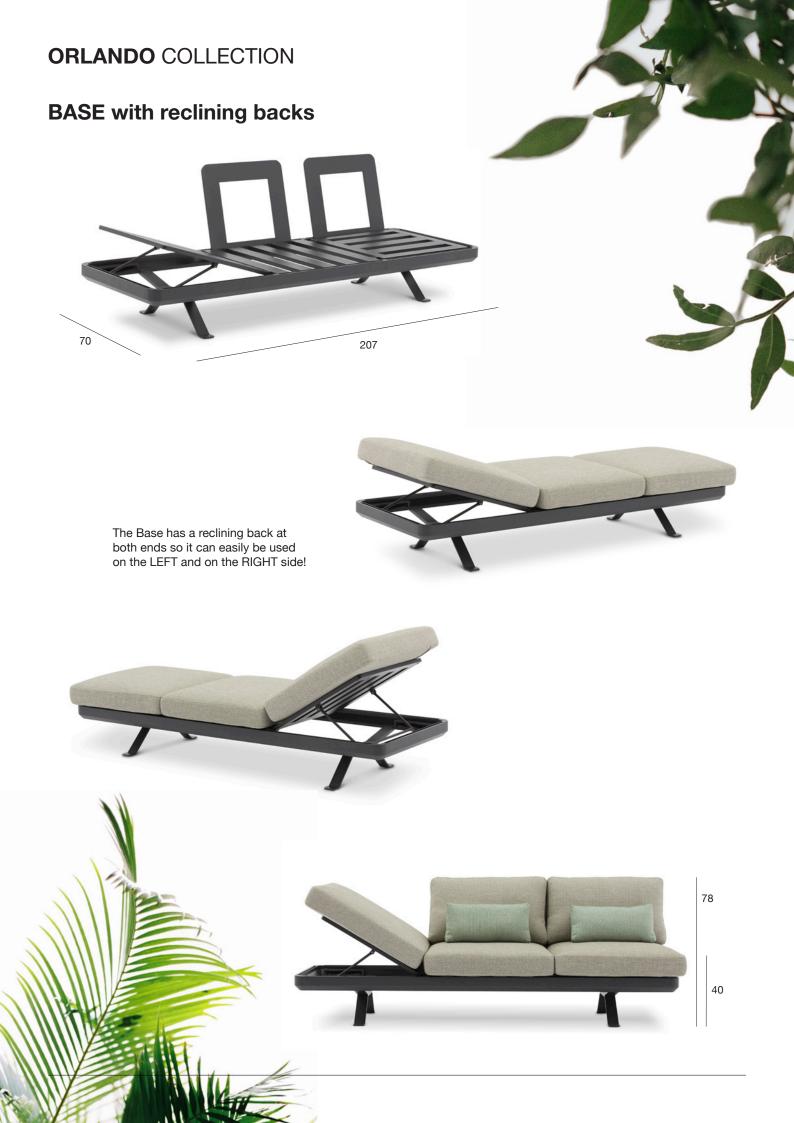

# **ORLANDO COLLECTION** The Ottoman can easily be transformed into a 1seater simply by adding a backrest. When the teak top is placed on top of the ottoman base, you can create a coffee table. Backrest frame can be positioned all along the backside, the frontside and on both sides of the base frame! The armrest can be positioned at both ends of the base!

















www.peblfurniture.com

#### **LOUNGE SETS**





Two elements are nicely kept together with plastic brackets!









| 3 SEATER  |    |
|-----------|----|
| □ 0.63 m3 | Kg |



| 1 SEATER |         |    |  |
|----------|---------|----|--|
|          | 0.23 m3 | Kg |  |



| OTTOMAN   |    |
|-----------|----|
| ① 0.18 m3 | Kg |



| COFFEE TABLE |    |
|--------------|----|
| ① 0.13 m3    | Kg |







| ВА                    | CKREST |  |
|-----------------------|--------|--|
| PACKED WITH FURNITURE |        |  |



| TEAK TOP              |  |  |
|-----------------------|--|--|
| PACKED WITH FURNITURE |  |  |