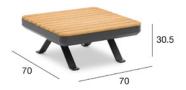

# **ORLANDO COLLECTION** The Ottoman can easily be transformed into a 1seater simply by adding a backrest. When the teak top is placed on top of the ottoman base, you can create a coffee table. Backrest frame can be positioned all along the backside, the frontside and on both sides of the base frame! The armrest can be positioned at both ends of the base!

| OTTOMAN   |    |
|-----------|----|
| ① 0.18 m3 | Kg |

| COFFEE TABLE |    |
|--------------|----|
| ① 0.13 m3    | Kg |

| ВА                    | CKREST |  |
|-----------------------|--------|--|
| PACKED WITH FURNITURE |        |  |