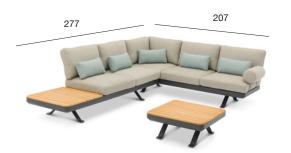

#### **LOUNGE SETS**

Two elements are nicely kept together with plastic brackets!

| 3 SEATER  |    |
|-----------|----|
| □ 0.63 m3 | Kg |

| 1 SEATER |         |    |  |
|----------|---------|----|--|
|          | 0.23 m3 | Kg |  |