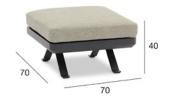

# **ORLANDO COLLECTION** The Ottoman can easily be transformed into a 1seater simply by adding a backrest. When the teak top is placed on top of the ottoman base, you can create a coffee table. Backrest frame can be positioned all along the backside, the frontside and on both sides of the base frame! The armrest can be positioned at both ends of the base!

| OTTOMAN   |    |
|-----------|----|
| ① 0.18 m3 | Kg |

| COFFEE TABLE |    |
|--------------|----|
| ① 0.13 m3    | Kg |

| ВА                    | CKREST |  |
|-----------------------|--------|--|
| PACKED WITH FURNITURE |        |  |