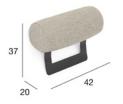

# **ORLANDO COLLECTION** The Ottoman can easily be transformed into a 1seater simply by adding a backrest. When the teak top is placed on top of the ottoman base, you can create a coffee table. Backrest frame can be positioned all along the backside, the frontside and on both sides of the base frame! The armrest can be positioned at both ends of the base!