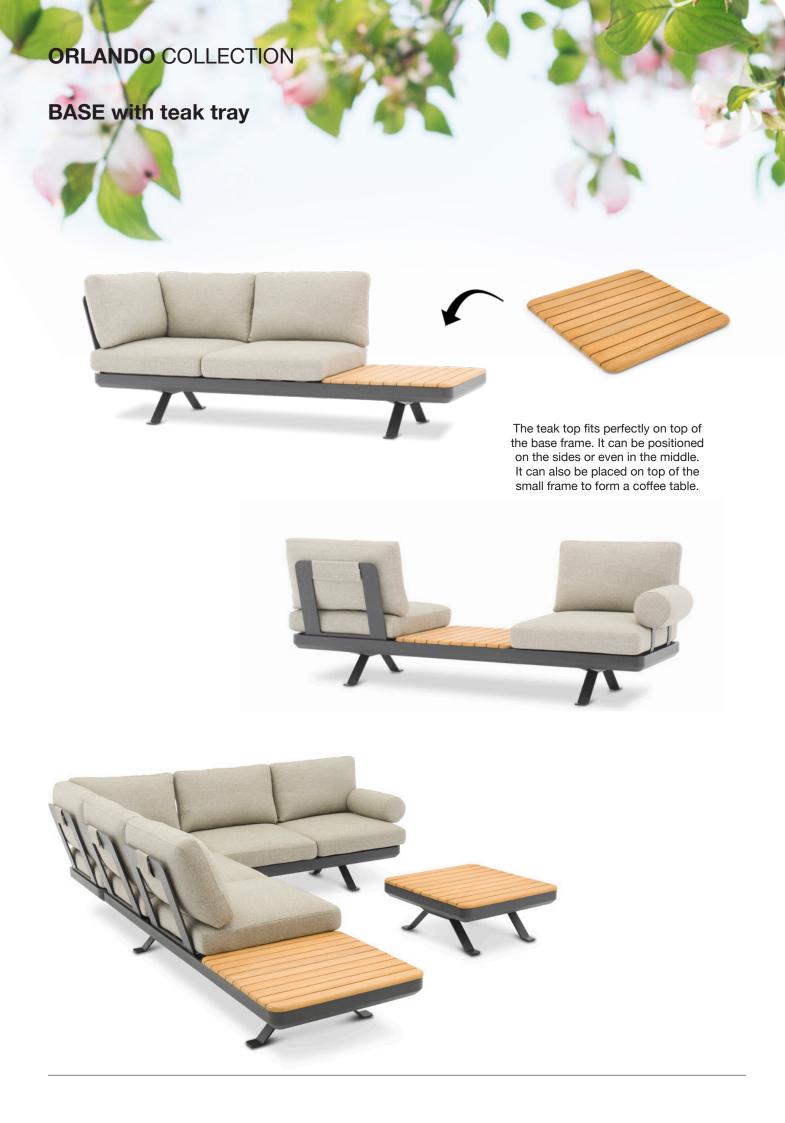

# **ORLANDO COLLECTION** The Ottoman can easily be transformed into a 1seater simply by adding a backrest. When the teak top is placed on top of the ottoman base, you can create a coffee table. Backrest frame can be positioned all along the backside, the frontside and on both sides of the base frame! The armrest can be positioned at both ends of the base!

















www.peblfurniture.com

#### **LOUNGE SETS**





Two elements are nicely kept together with plastic brackets!









| 3 SEATER  |    |
|-----------|----|
| □ 0.63 m3 | Kg |



| 1 SEATER |         |    |  |
|----------|---------|----|--|
|          | 0.23 m3 | Kg |  |



| OTTOMAN   |    |
|-----------|----|
| ① 0.18 m3 | Kg |



| COFFEE TABLE |    |
|--------------|----|
| ① 0.13 m3    | Kg |







| ВА                    | CKREST |  |
|-----------------------|--------|--|
| PACKED WITH FURNITURE |        |  |



| TEAK TOP              |  |  |
|-----------------------|--|--|
| PACKED WITH FURNITURE |  |  |