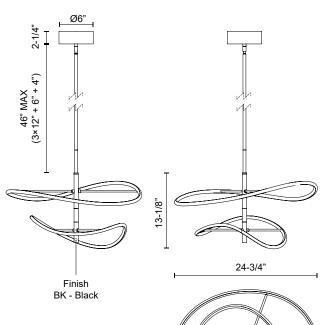

## SPECIFICATION DETAILS

\* For custom options, consult factory for details.

| Fixture Dimensions     | L23-1/4" x W24-3/4" x H13-1/8"                             |
|------------------------|------------------------------------------------------------|
| Light Source           | LED with DC Driver                                         |
| Wattage                | 41W                                                        |
| Total Lumens           | 3230lm                                                     |
| Delivered Lumens       | 3480lm*                                                    |
| Voltage                | 120V                                                       |
| Color Temperature      | 3000K                                                      |
| CRI (Ra)               | 90CRI                                                      |
| Optional Color Temps   | 2700K - 5000K Available, Minimum Order Quantities<br>Apply |
| LED Rated Life         | 50,000 hours                                               |
| Dimming                | 100% - 10%, TRIAC or ELV Dimmer (Not Included)             |
| Diffuser Details       | White Silicone                                             |
| Adjustable             | Yes                                                        |
| Rod Length             | 46" Max (3x12" + 1x6" + 1x4")                              |
| Minimum Hang Height    | 24"                                                        |
| Ceiling Adaptor        | Yes, Up to 45 Degrees                                      |
| Location               | Dry                                                        |
| Compliance             | T24-JA8                                                    |
| Warranty               | 5 Years                                                    |
| Illumination Direction | Up/Down                                                    |
| CEC Title 24 JA8       | Yes, JA8-19                                                |
| Canopy Dimensions      | D6" x H2-1/4"                                              |