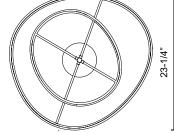

## SPECIFICATION DETAILS

\* For custom options, consult factory for details.

| Fixture Dimensions     | L23-1/4" x W24-3/4" x H13-1/8"                             |
|------------------------|------------------------------------------------------------|
| Light Source           | LED with DC Driver                                         |
| Wattage                | 41W                                                        |
| Total Lumens           | 3230lm                                                     |
| Delivered Lumens       | 3480lm*                                                    |
| Voltage                | 120V                                                       |
| Color Temperature      | 3000K                                                      |
| CRI (Ra)               | 90CRI                                                      |
| Optional Color Temps   | 2700K - 5000K Available, Minimum Order Quantities<br>Apply |
| LED Rated Life         | 50,000 hours                                               |
| Dimming                | 100% - 10%, TRIAC or ELV Dimmer (Not Included)             |
| Diffuser Details       | White Silicone                                             |
| Adjustable             | Yes                                                        |
| Rod Length             | 46" Max (3x12" + 1x6" + 1x4")                              |
| Minimum Hang Height    | 24"                                                        |
| Ceiling Adaptor        | Yes, Up to 45 Degrees                                      |
| Location               | Dry                                                        |
| Compliance             | T24-JA8                                                    |
| Warranty               | 5 Years                                                    |
| Illumination Direction | Up/Down                                                    |
| CEC Title 24 JA8       | Yes, JA8-19                                                |
| Canopy Dimensions      | D6" x H2-1/4"                                              |