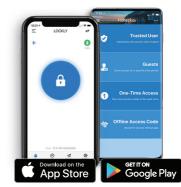

#### **Full Control with Smartphone**

Unlock, lock, check safe status, track access history, and unique users from anywhere through free Lockly smartphone app.

#### Grant Access, even when you're not home

Grant one-time use or specific time duration access by issuing Offline access codes, eKeys or eBadges remotely via mobile device to your trusted users.

#### Requirements

Free Lockly app for iOS or Android