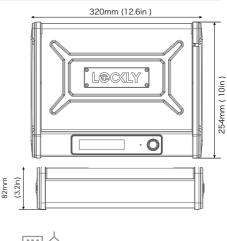

#### Dimensions

Works with Lockly\OS<sup>™</sup> for managing multiple properties | www.LocklyOS.com