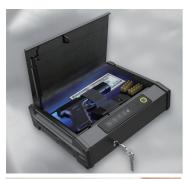

#### Auto-Lighted, Easy Lift Unlocking

Hydraulic pop up unlocking mechanism syncs with interior low LED light, allows user to quietly open and grab the pistol using a single hand.

#### Premium Build / Compact Assembly

Made of fortified 2.5mm alloy steel with corrosion resistant coating and fireproof interior inlays.