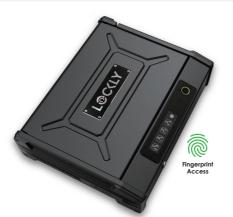

# LOCKLY<sup>®</sup> SMART SAFE

For your peace of mind, safety and protection.

#### Hack-Proof Digital Keypad

Patented PIN Genie® touchscreen prevents codes from being guessed by randomly shuffling PIN number locations. Up to 60 Access Codes.

#### **Touch and Grab**

Lockly's 3D Biometric sensor recognizes fingerprint in less than 0.2.s, access and grab your valuables in case of an emergency. Up to 99 Fingerprints.