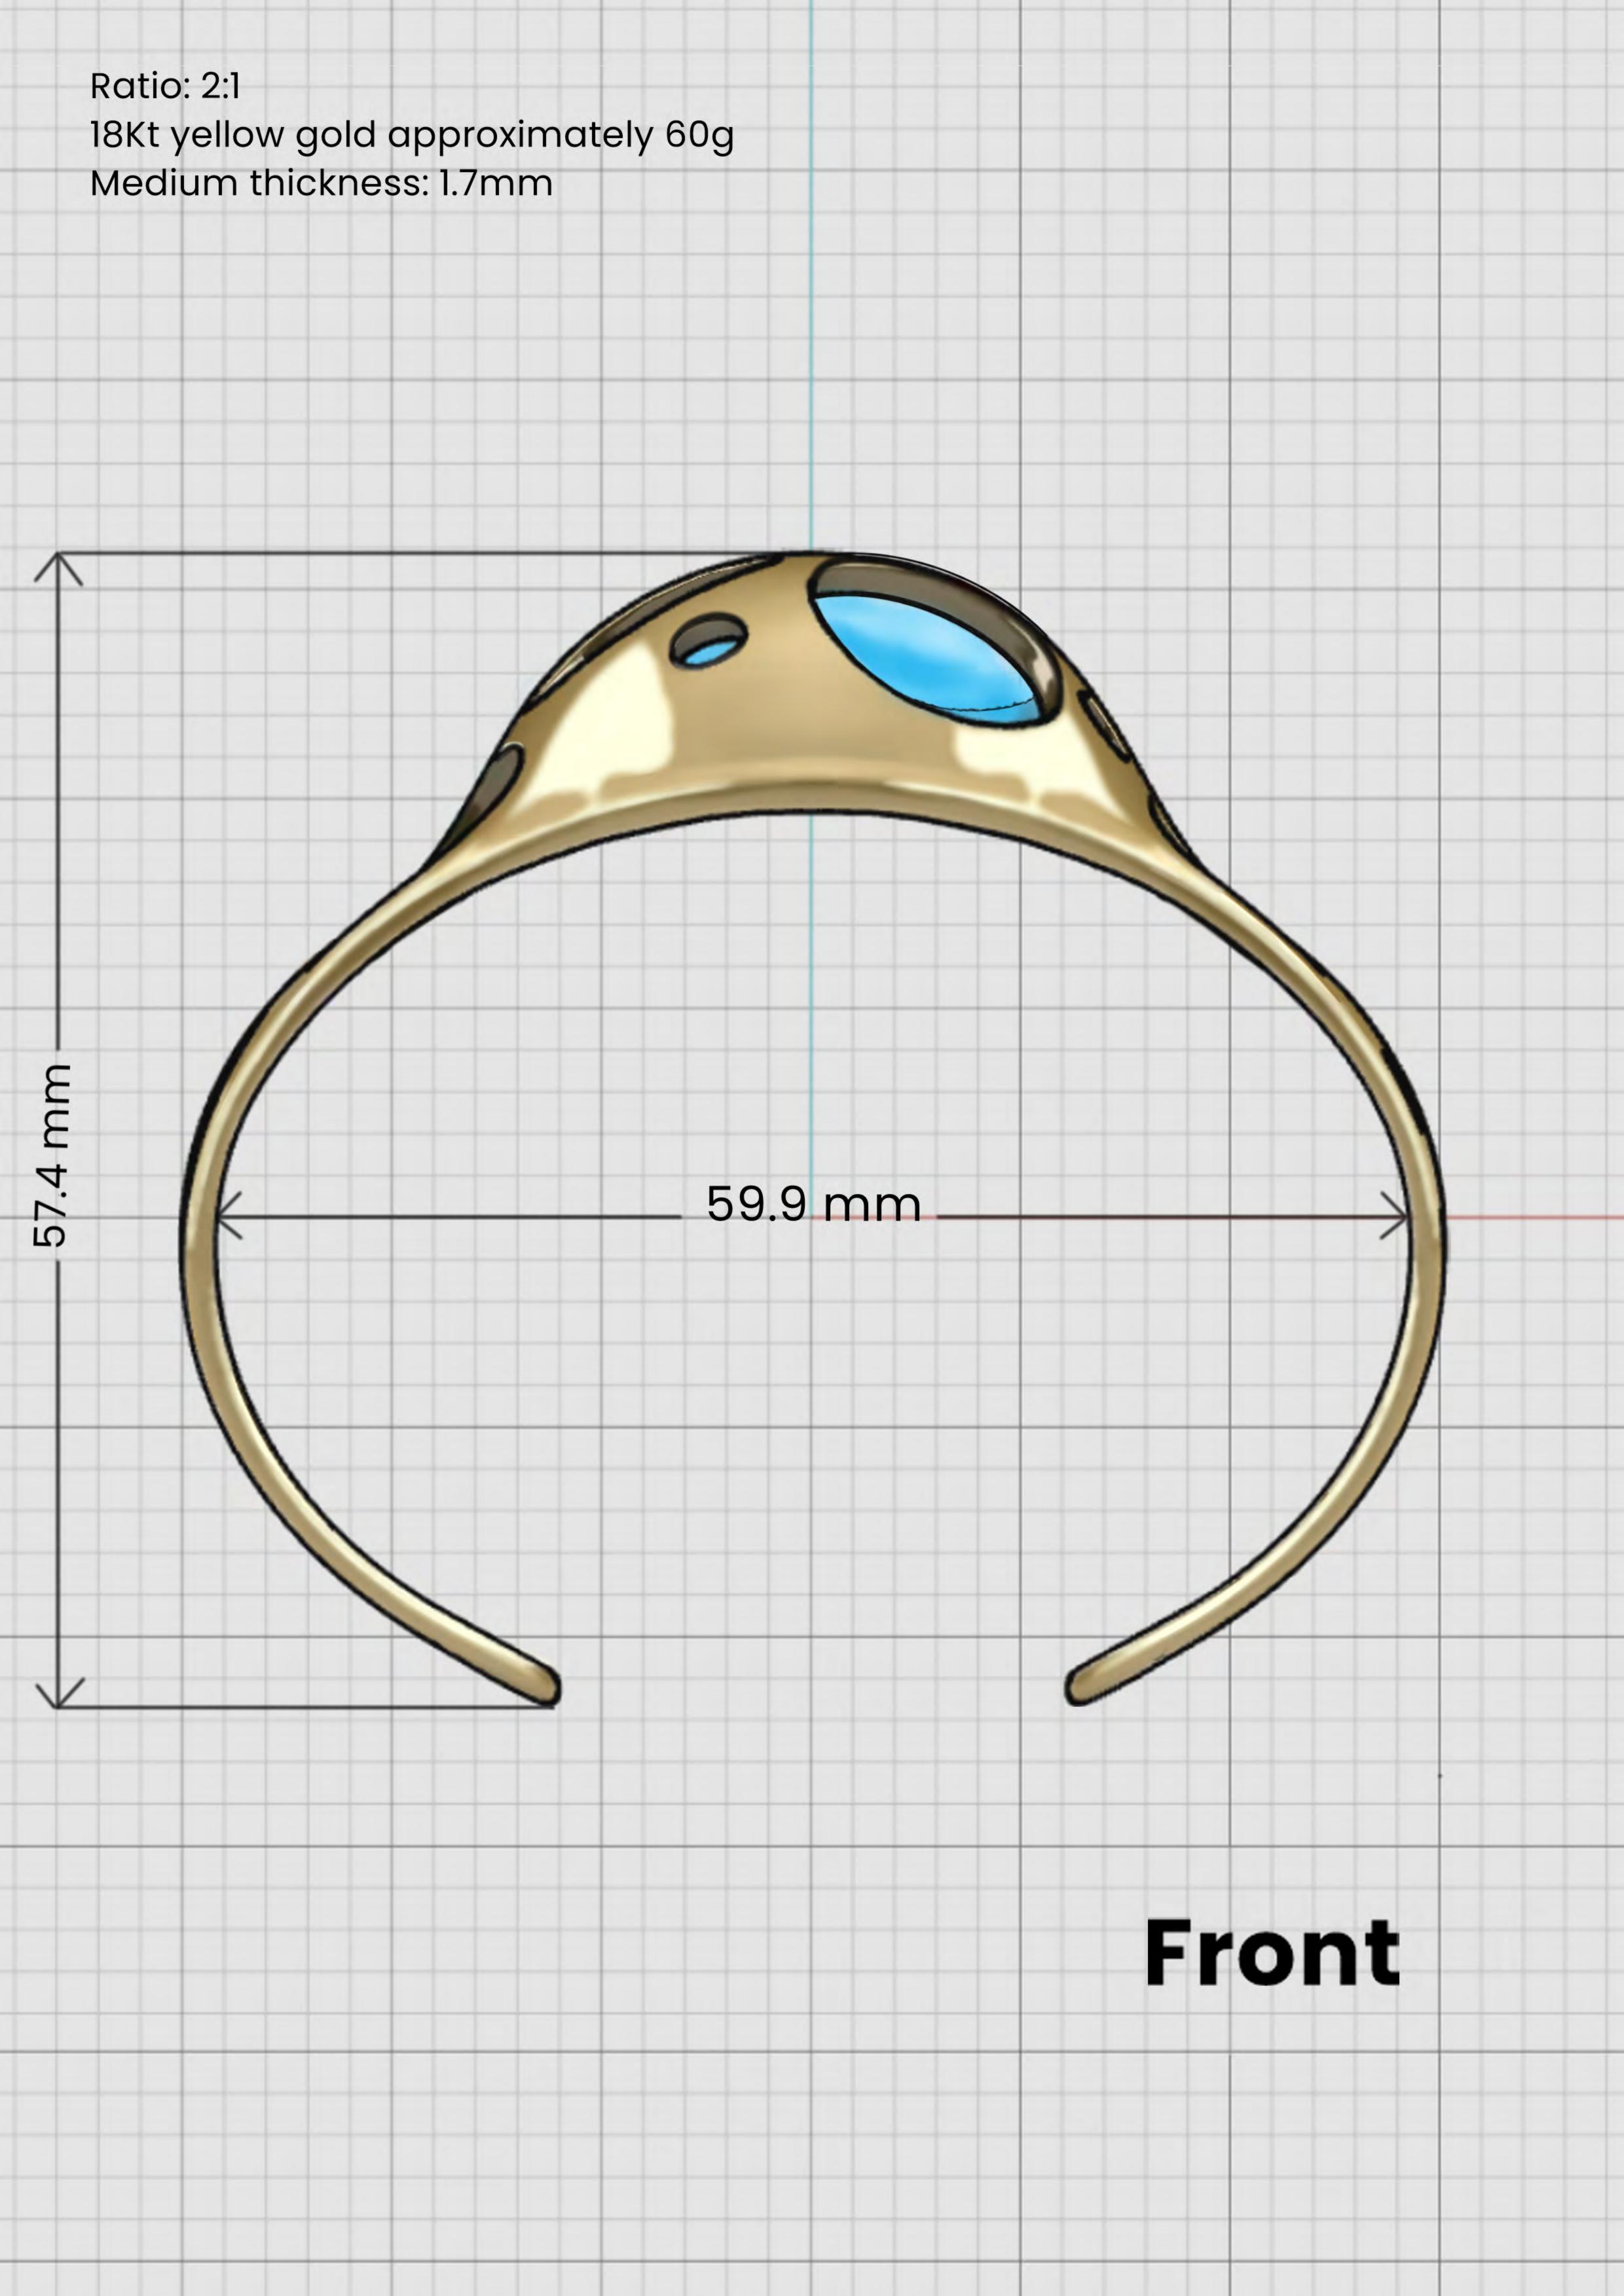

Ratio: 2:1

Bule topaz cabochon dimensions: 30 x 25 x 11 cm

Insert frame thickness: 0.5 mm

The insert frame will be secured with 4 pins, which will be laser soldered.

Left

Top