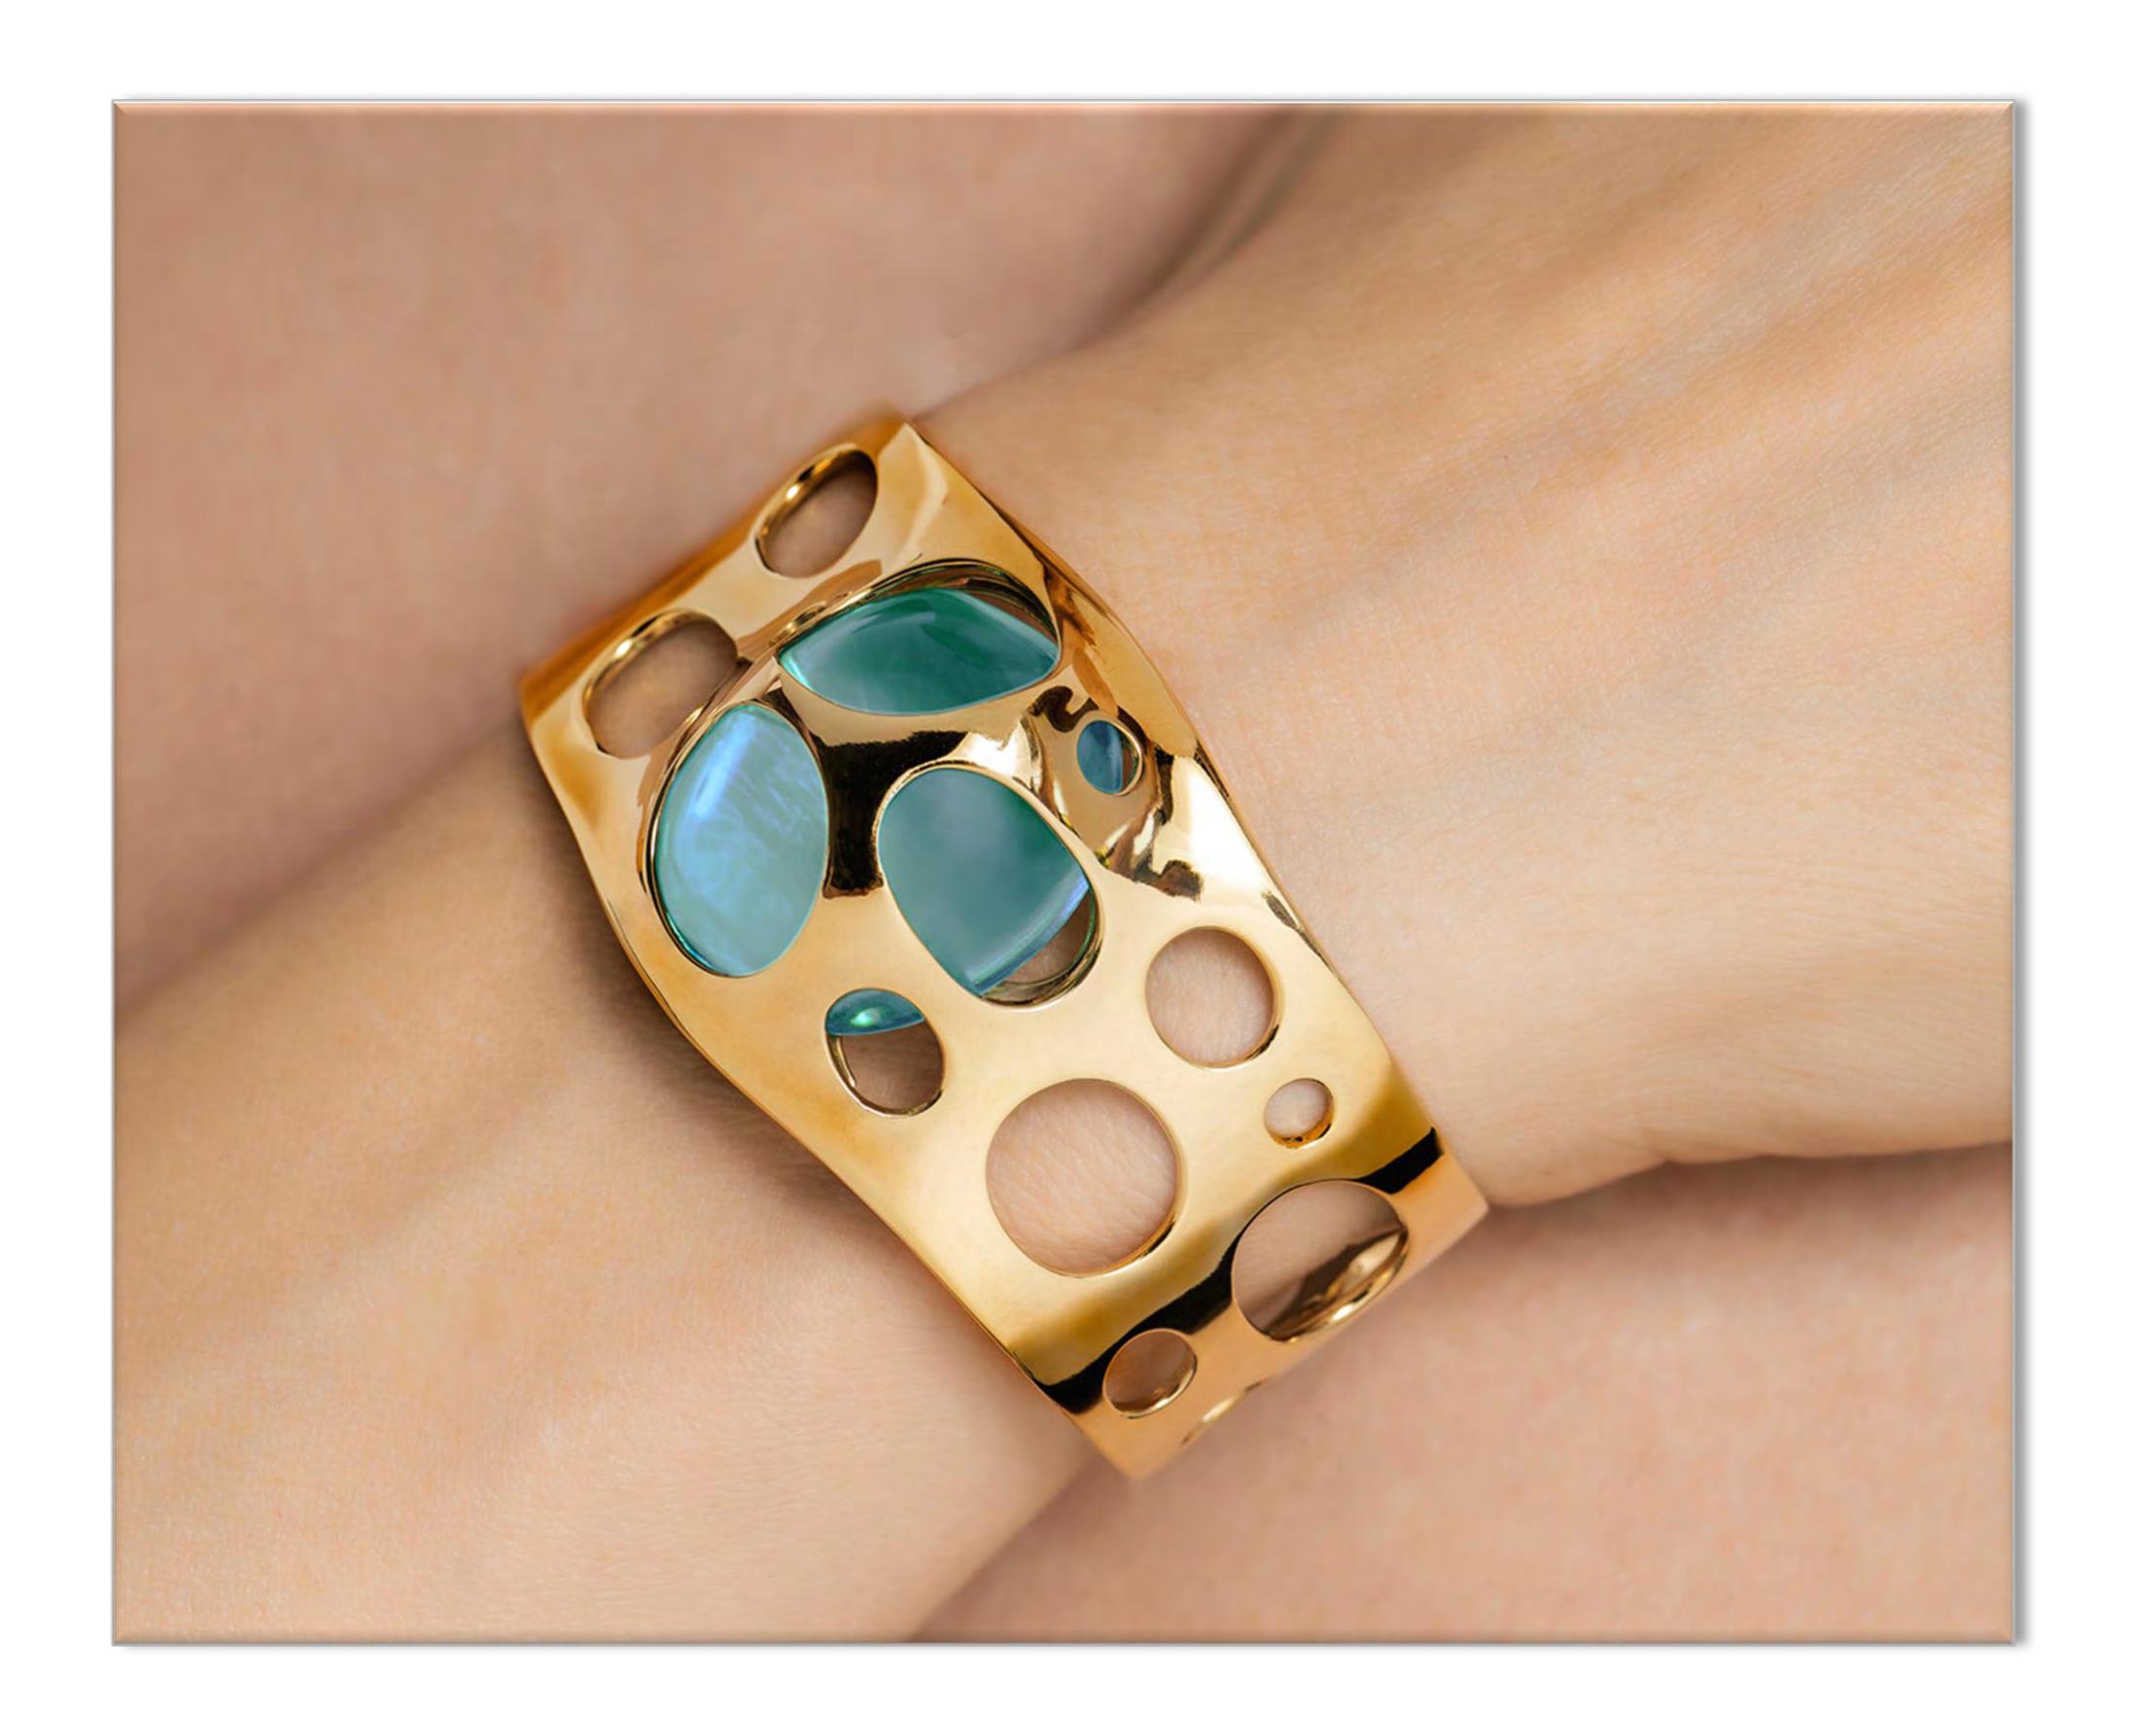

## MODEL IV: "DISRUPTION"

This bangle was inspired by the idea of disruption, which is linked to the concept of rebirth and renewal. The gemstone (a blue topaz), metaphorically representing the human being, is trying to emerge from the old, and escape from the limiting and suffocating beliefs in which we are still trapped, consciously or unconsciously.

During the disruption process, the old world is broken, and yet something beautiful comes into the world.

Right here and now, you can see it happening. "Model IV: Disruption" is a still image that captures the climax of what is happening.