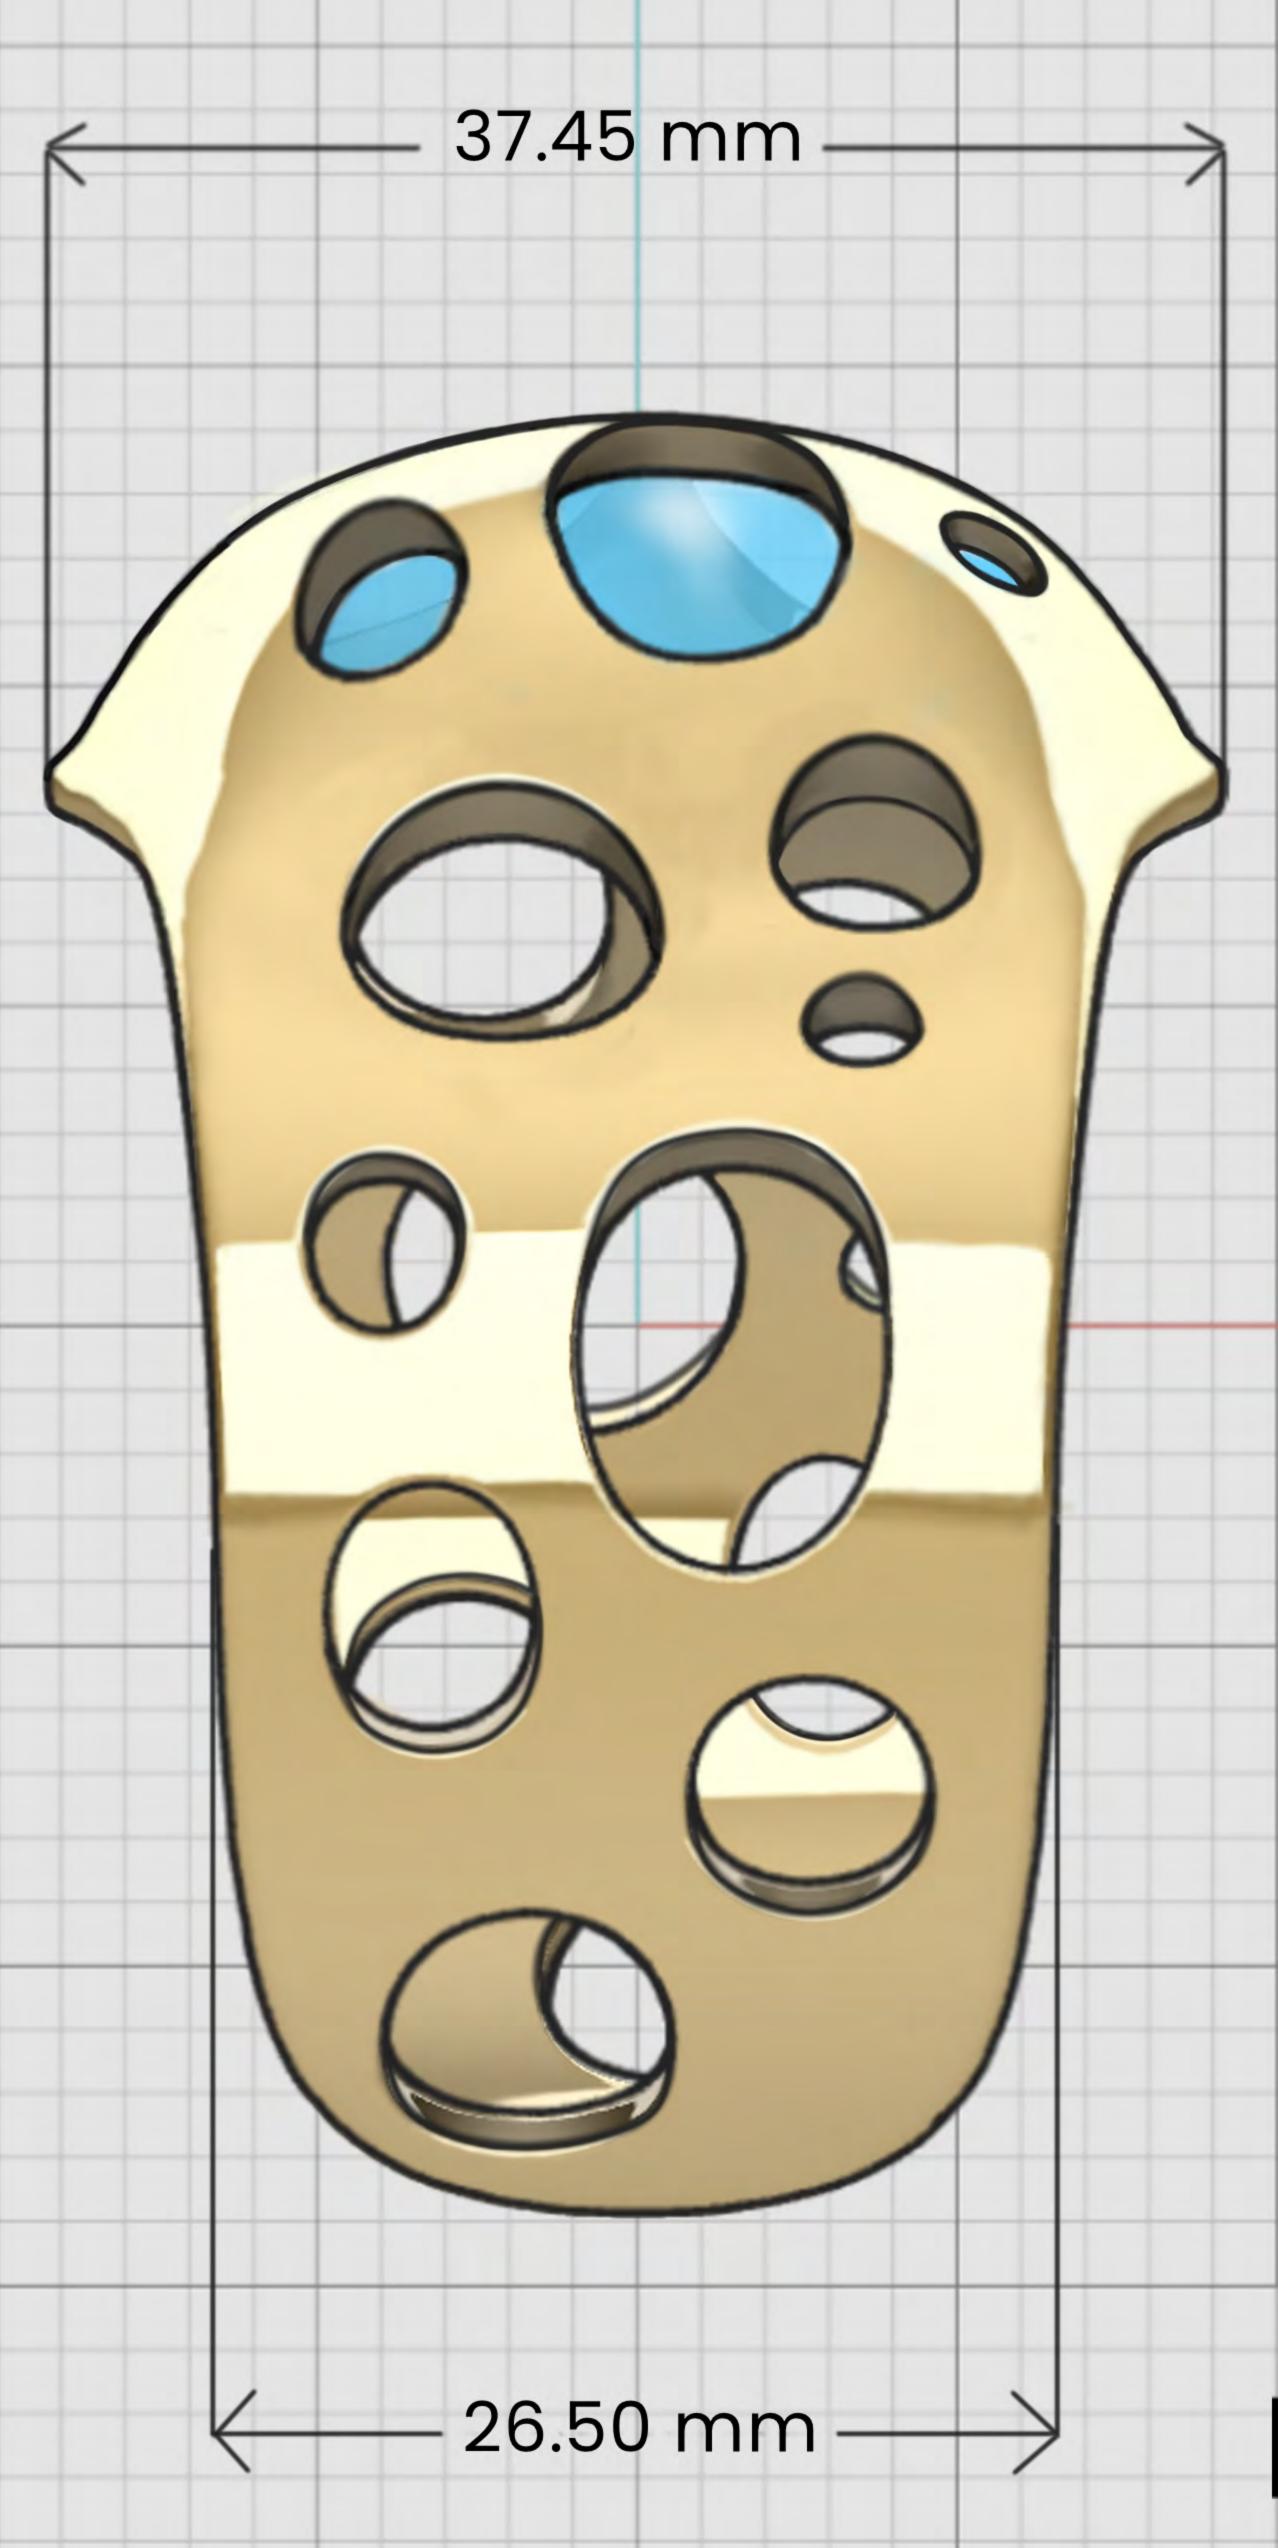

Ratio: 2:1

Bule topaz cabochon dimensions: 30 x 25 x 11 cm

Insert frame thickness: 0.5 mm

The insert frame will be secured with 4 pins, which will be laser soldered.

Left

Top