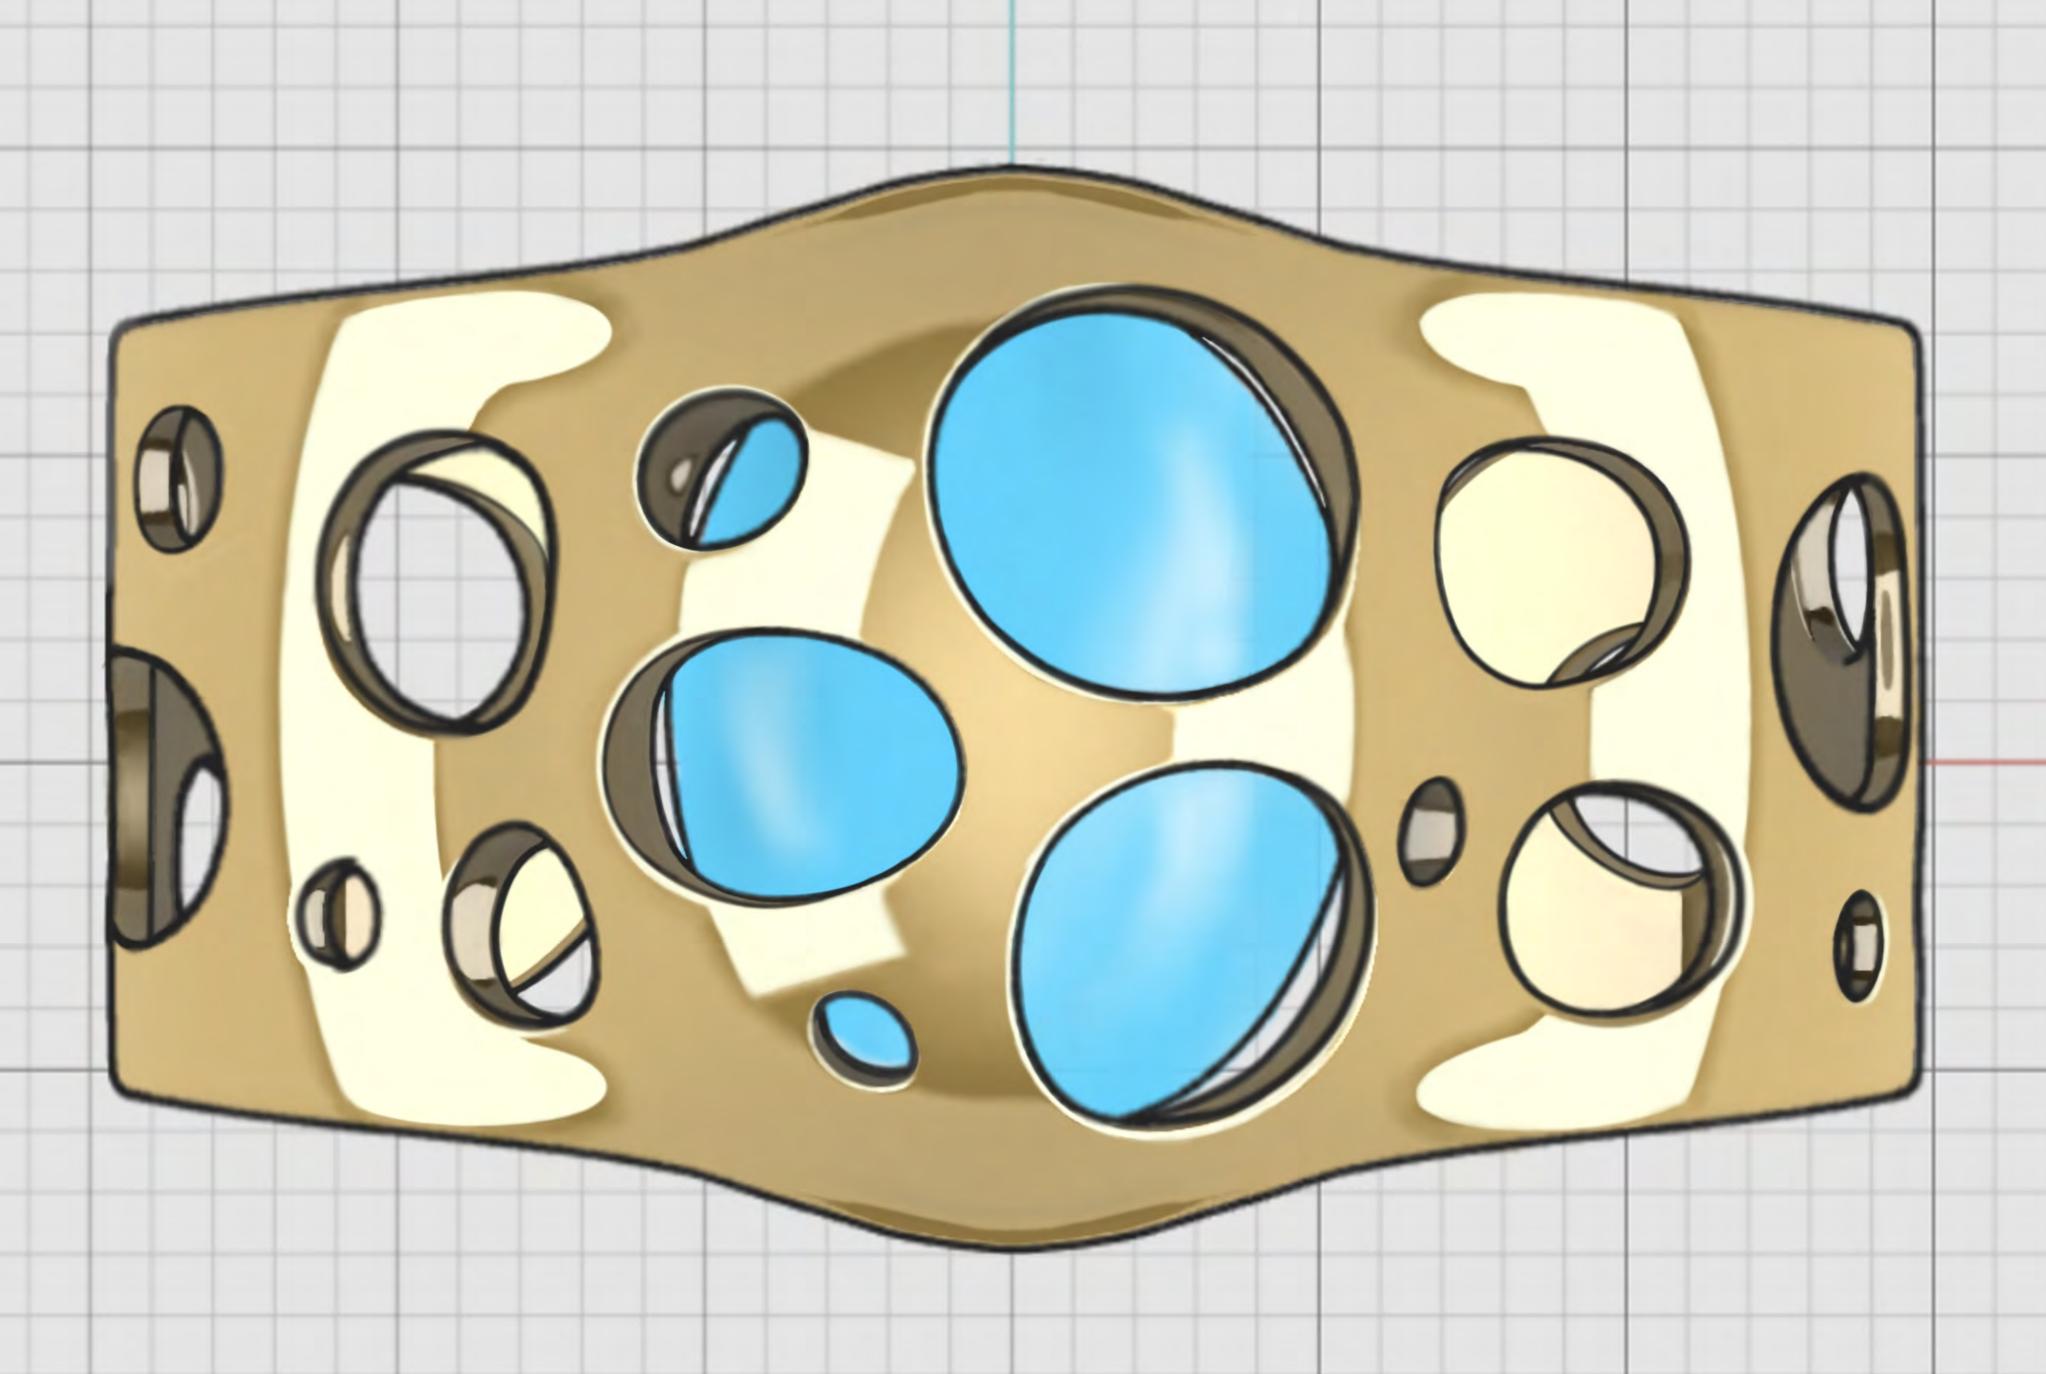

## MODEL IV: "DISRUPTION"

This bangle was inspired by the idea of disruption, which is linked to the concept of rebirth and renewal. The gemstone (a blue topaz), metaphorically representing the human being, is trying to emerge from the old, and escape from the limiting and suffocating beliefs in which we are still trapped, consciously or unconsciously.

During the disruption process, the old world is broken, and yet something beautiful comes into the world.

Right here and now, you can see it happening. "Model IV: Disruption" is a still image that captures the climax of what is happening.

Ratio: 2:1

Bule topaz cabochon dimensions: 30 x 25 x 11 cm

Insert frame thickness: 0.5 mm

The insert frame will be secured with 4 pins, which will be laser soldered.

Left

Top