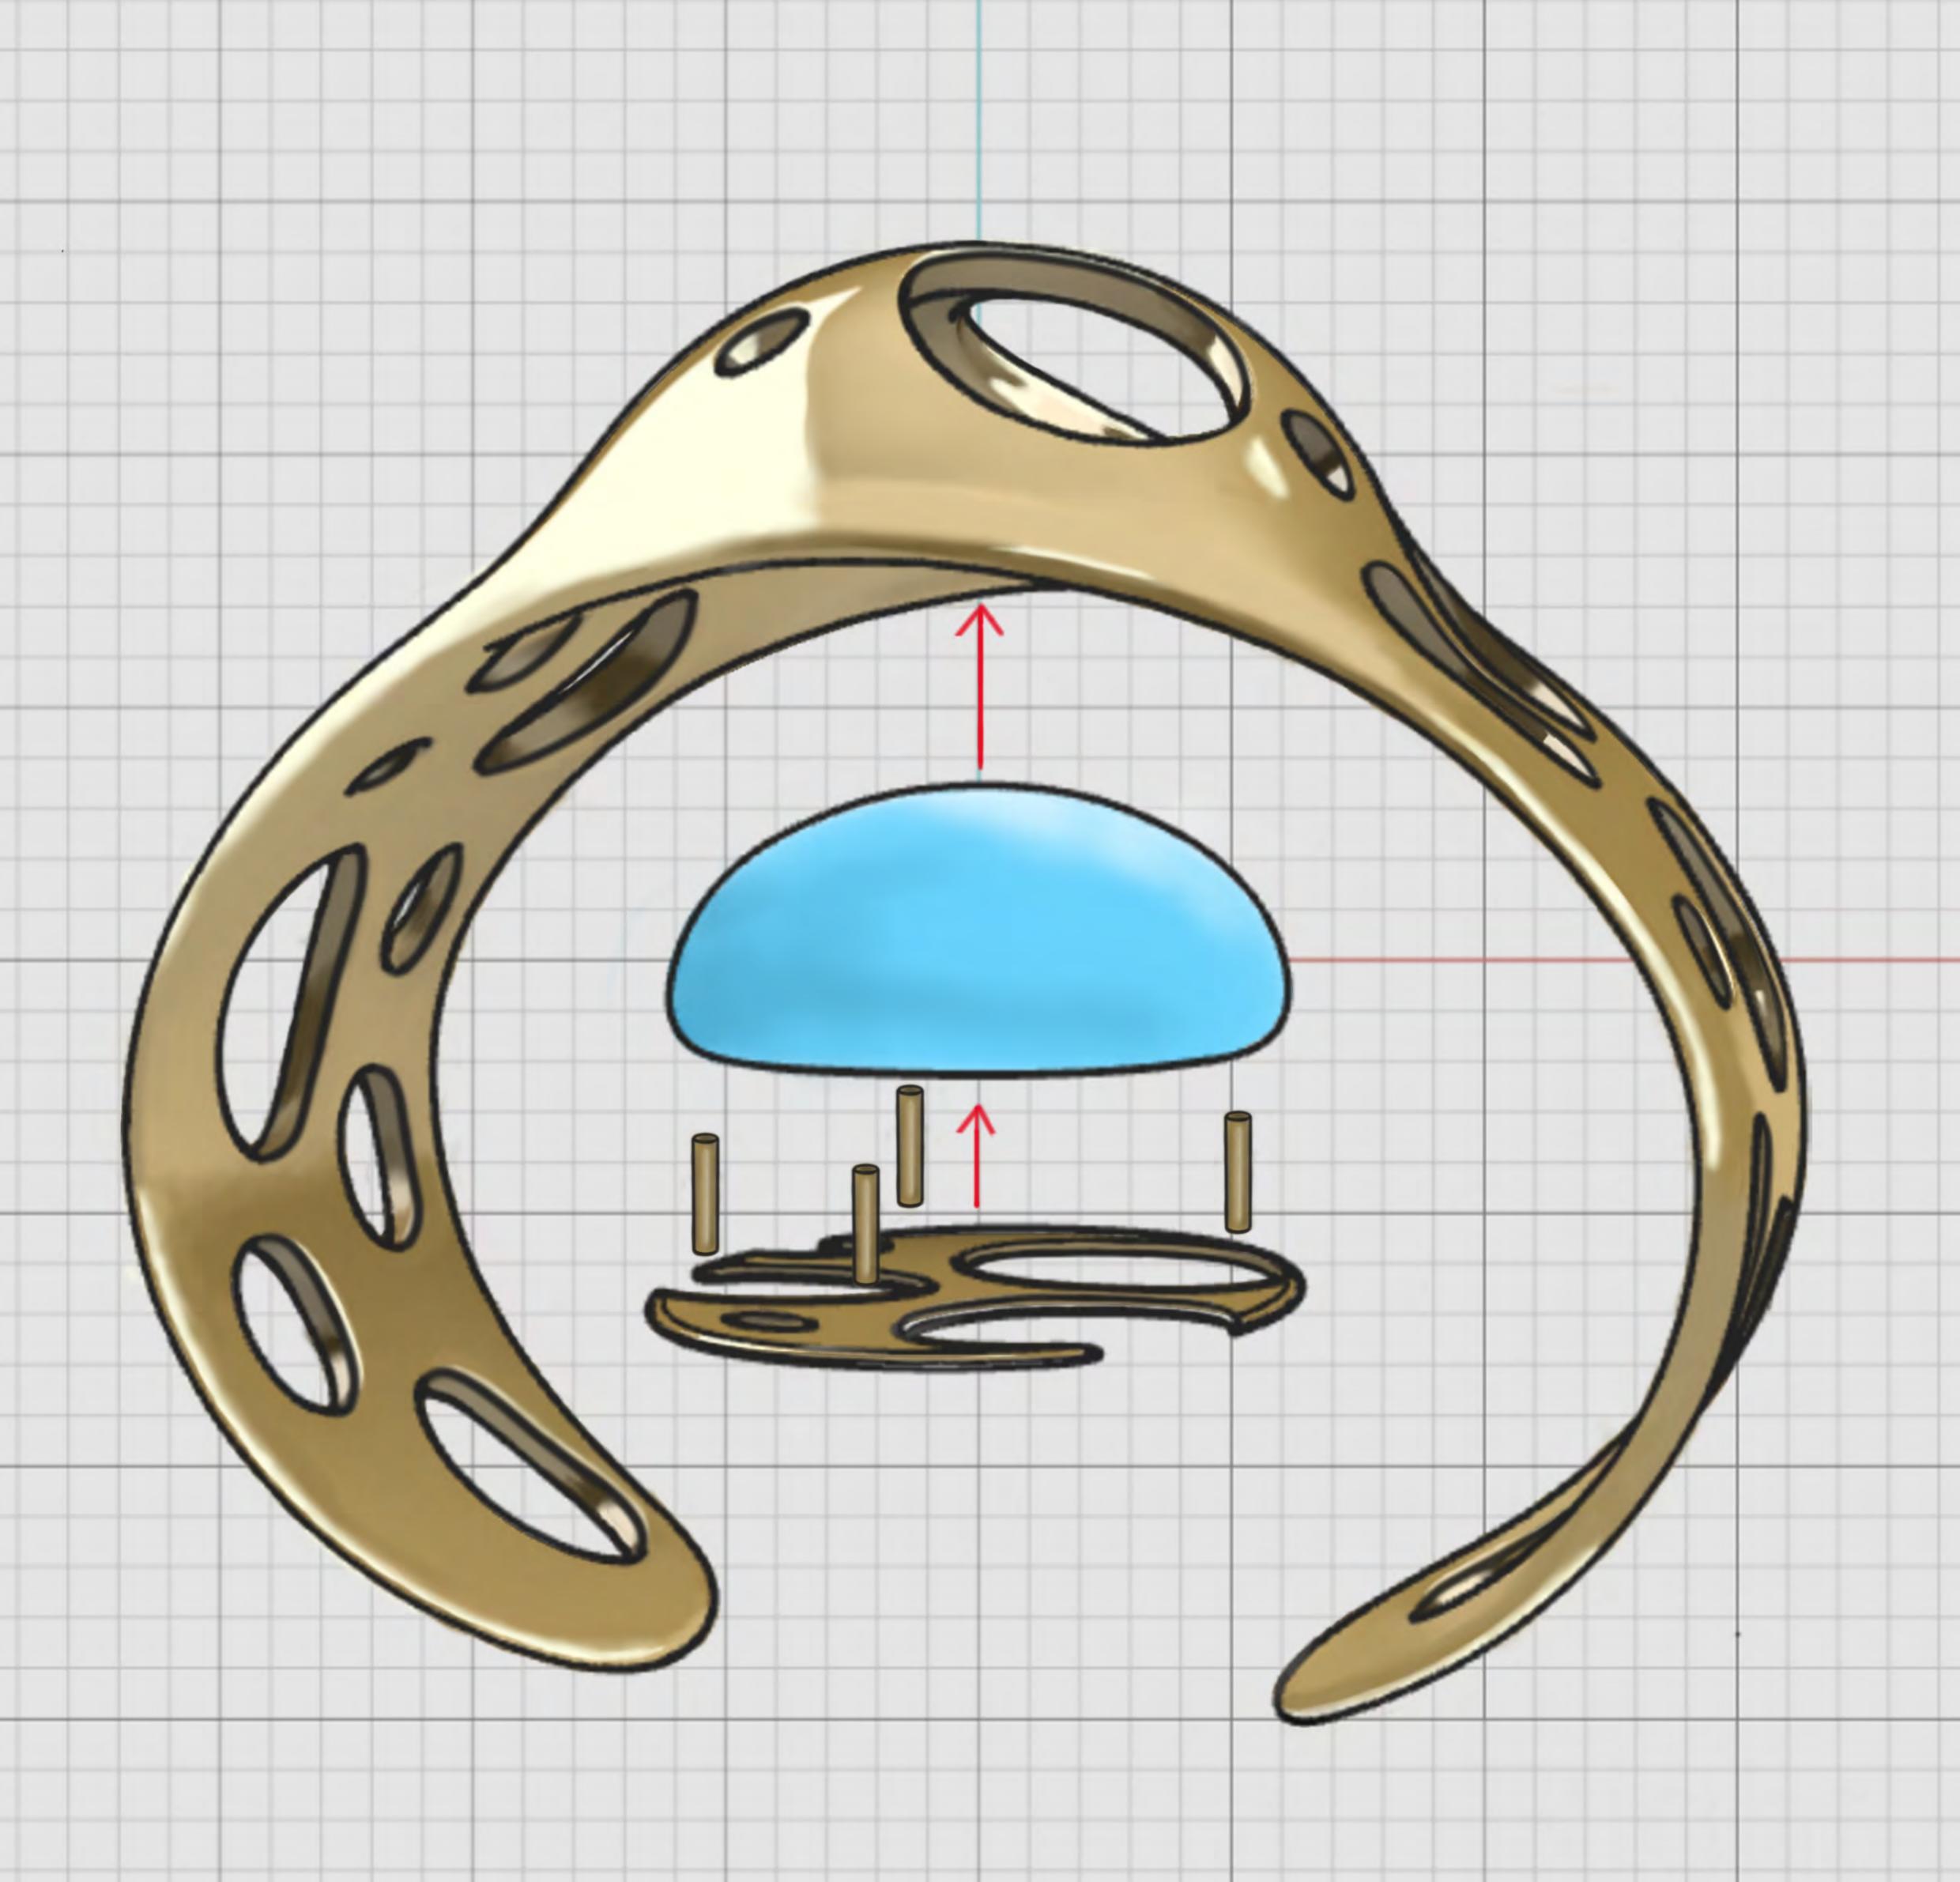

Ratio: 2:1

Bule topaz cabochon dimensions: 30 x 25 x 11 cm

Insert frame thickness: 0.5 mm

The insert frame will be secured with 4 pins, which will be laser soldered.

Left

Top