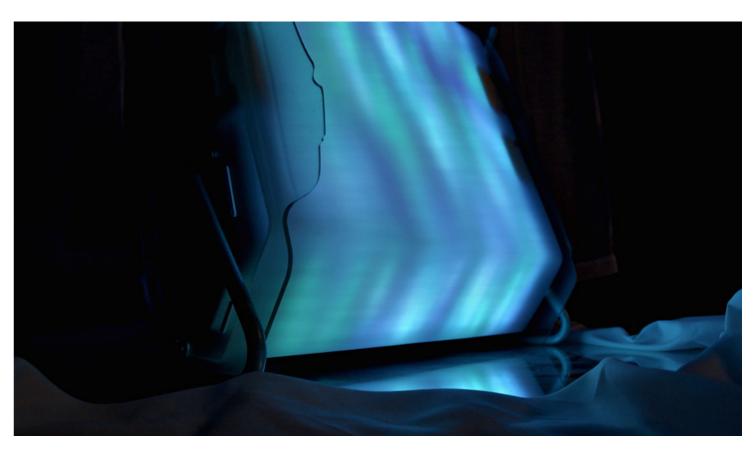

Participants can use the tactile switches to toggle between the five colorscape integrated into Luminous Solace. As the participant fondle and massage the fidget device with their hands, the recurrent motions influence the color dynamics, modifying its hues, patterns, dimensions, and compositions. Subsequently, these alterations permeate the encompassing space, generating a distinct manifestation of emotional comfort and tranquility. The amalgamation of tactile manipulation and luminance cultivates a serene encounter, fostering an atmosphere of calmness and equilibrium.

## Fidget Device Peripheral

▲ Luminous Solace User Interaction

▲ Luminous Solace Fidget Device CloseUp

▲ Luminous Solace Switching Color Dynamic

▲ Luminous Solace User Interaction

#### **User Interaction**

▲ Luminous Solace User Interaction

▲ Luminous Solace Switching Color Dynamic

▲ Luminous Solace User Interaction

▲ Luminous Solace, by Reina Mun