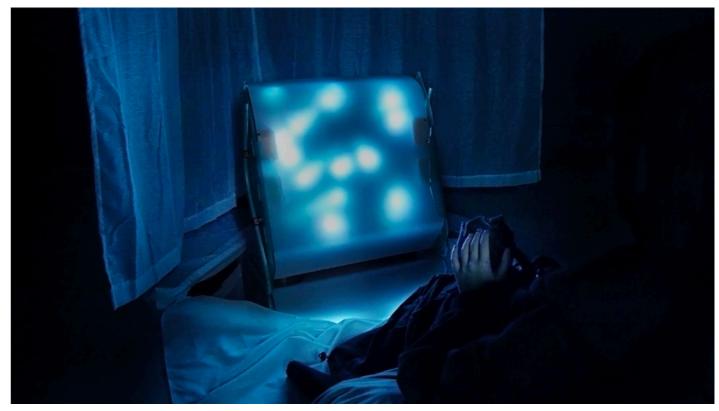

#### Overview

Luminous Solace is an interactive chromatic light installation that beckons users to embark on an exploratory journey into the soothing and comforting experience of fidgeting motions with light and colors. The installation features a tactile fidget device, designed with an assortment of textures and touch-sensitive switches for engaging haptic interactions. This device interacts with the convex diffusor, which casts a variety of colorscapes that transform in response to fidgeting motions.

Participants can use the tactile switches to toggle between the five colorscape integrated into Luminous Solace. As the participant fondle and massage the fidget device with their hands, the recurrent motions influence the color dynamics, modifying its hues, patterns, dimensions, and compositions. Subsequently, these alterations permeate the encompassing space, generating a distinct manifestation of emotional comfort and tranquility. The amalgamation of tactile manipulation and luminance cultivates a serene encounter, fostering an atmosphere of calmness and equilibrium.

## Physical Design and Fabrication Details

▲ Luminous Solace User Interaction

▲ Luminous Solace Switching Color Dynamic

▲ Luminous Solace Fidget Device CloseUp

#### **User Interaction**

▲ Luminous Solace User Interaction

▲ Luminous Solace Switching Color Dynamic

▲ Luminous Solace User Interaction

▲ Luminous Solace, by Reina Mun