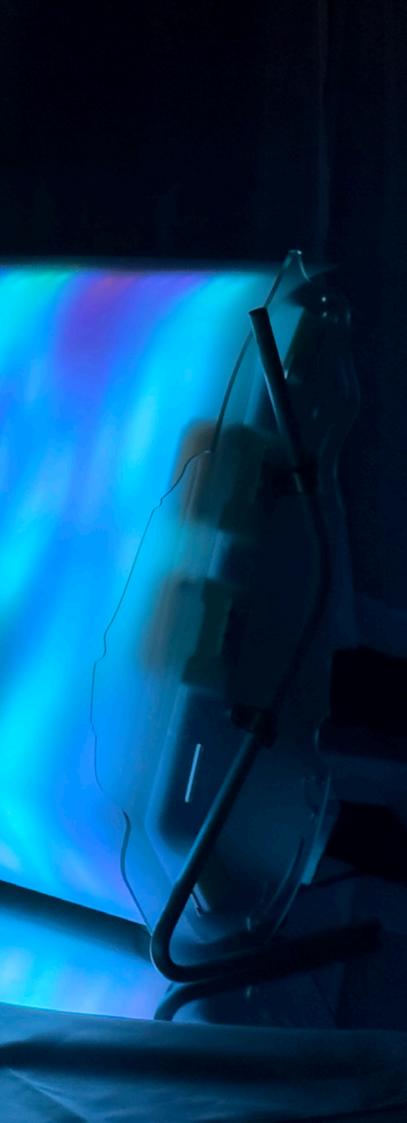

# **01** Luminous Solace

choreographing radiance with fidgeting motions

Project Video: https://youtu.be/avkCUabAiOY

▲ Luminous Solace, convex diffusor

▲ Luminous Solace, 2023

#### Overview

Luminous Solace is an interactive chromatic light installation that beckons users to embark on an exploratory journey into the soothing and comforting experience of fidgeting motions with light and colors. The installation features a tactile fidget device, designed with an assortment of textures and touch-sensitive switches for engaging haptic interactions. This device interacts with the convex diffusor, which casts a variety of colorscapes that transform in response to fidgeting motions.