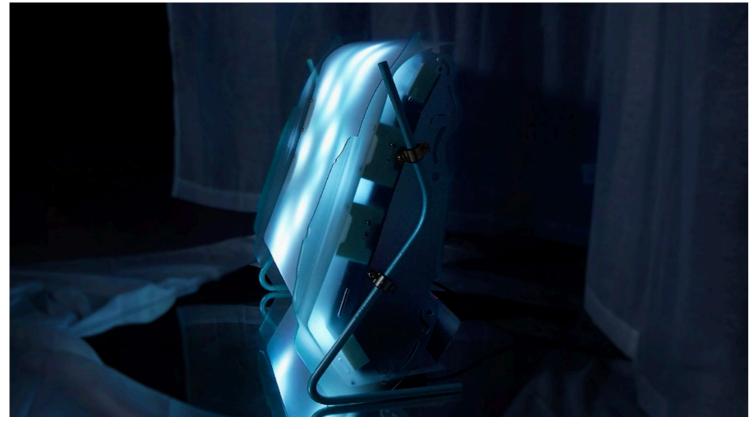

Participants can use the tactile switches to toggle between the five colorscape integrated into Luminous Solace. As the participant fondle and massage the fidget device with their hands, the recurrent motions influence the color dynamics, modifying its hues, patterns, dimensions, and compositions. Subsequently, these alterations permeate the encompassing space, generating a distinct manifestation of emotional comfort and tranquility. The amalgamation of tactile manipulation and luminance cultivates a serene encounter, fostering an atmosphere of calmness and equilibrium.

## Fidget Device Peripheral

▲ Luminous Solace User Interaction

▲ Luminous Solace Fidget Device CloseUp

▲ Luminous Solace Switching Color Dynamic

▲ Luminous Solace User Interaction

#### **User Interaction**

▲ Luminous Solace User Interaction

▲ Luminous Solace Switching Color Dynamic

▲ Luminous Solace User Interaction

▲ Luminous Solace, by Reina Mun