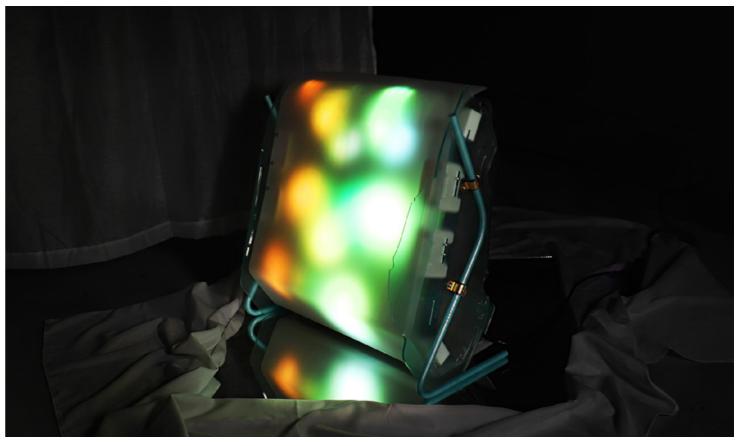

Participants can use the tactile switches to toggle between the five colorscape integrated into Luminous Solace. As the participant fondle and massage the fidget device with their hands, the recurrent motions influence the color dynamics, modifying its hues, patterns, dimensions, and compositions. Subsequently, these alterations permeate the encompassing space, generating a distinct manifestation of emotional comfort and tranquility. The amalgamation of tactile manipulation and luminance cultivates a serene encounter, fostering an atmosphere of calmness and equilibrium.

## Fidget Device Peripheral

▲ Luminous Solace User Interaction

▲ Luminous Solace Fidget Device CloseUp

▲ Luminous Solace Switching Color Dynamic

▲ Luminous Solace User Interaction

#### **User Interaction**

▲ Luminous Solace User Interaction

▲ Luminous Solace Switching Color Dynamic

▲ Luminous Solace User Interaction

▲ Luminous Solace, by Reina Mun