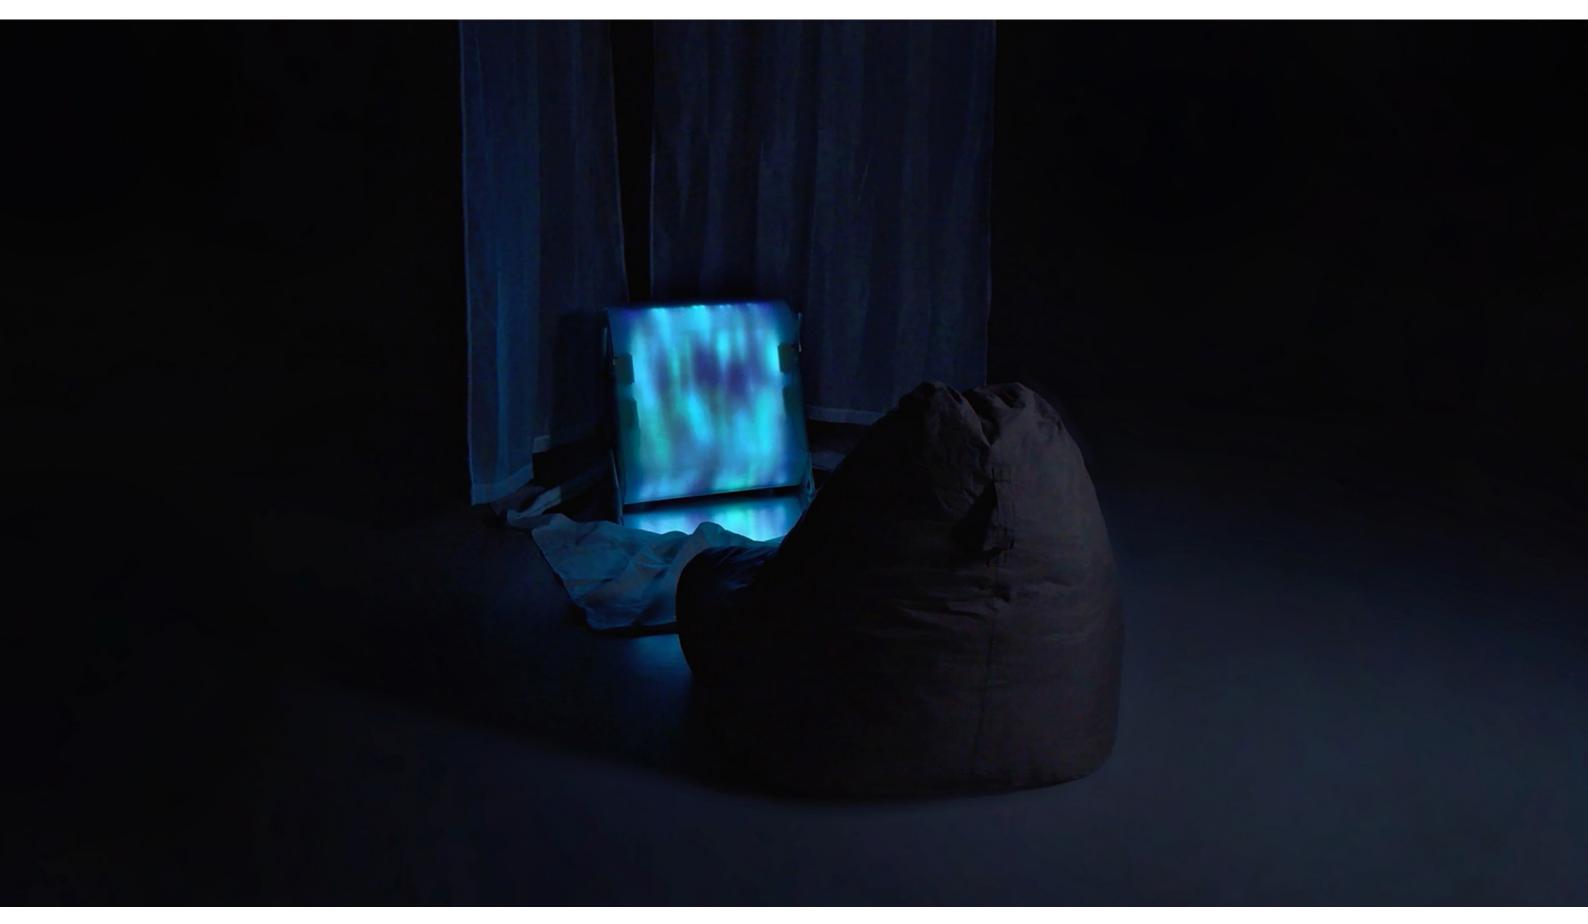

# **01** Luminous Solace

choreographing radiance with fidgeting motions

Project Video: https://youtu.be/avkCUabAiOY

▲ Luminous Solace, convex diffusor

▲ Luminous Solace, 2023

#### Overview

Luminous Solace is an interactive chromatic light installation that beckons users to embark on an exploratory journey into the soothing and comforting experience of fidgeting motions with light and colors. The installation features a tactile fidget device, designed with an assortment of textures and touch-sensitive switches for engaging haptic interactions. This device interacts with the convex diffusor, which casts a variety of colorscapes that transform in response to fidgeting motions.

Participants can use the tactile switches to toggle between the five colorscape integrated into Luminous Solace. As the participant fondle and massage the fidget device with their hands, the recurrent motions influence the color dynamics, modifying its hues, patterns, dimensions, and compositions. Subsequently, these alterations permeate the encompassing space, generating a distinct manifestation of emotional comfort and tranquility. The amalgamation of tactile manipulation and luminance cultivates a serene encounter, fostering an atmosphere of calmness and equilibrium.