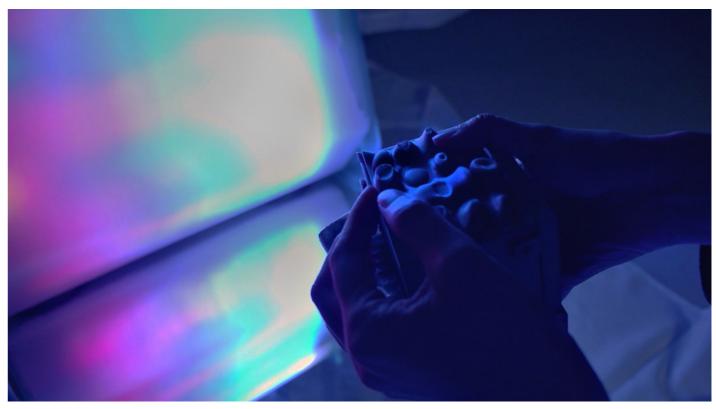

#### Overview

Luminous Solace is an interactive chromatic light installation that beckons users to embark on an exploratory journey into the soothing and comforting experience of fidgeting motions with light and colors. The installation features a tactile fidget device, designed with an assortment of textures and touch-sensitive switches for engaging haptic interactions. This device interacts with the convex diffusor, which casts a variety of colorscapes that transform in response to fidgeting motions.

Participants can use the tactile switches to toggle between the five colorscape integrated into Luminous Solace. As the participant fondle and massage the fidget device with their hands, the recurrent motions influence the color dynamics, modifying its hues, patterns, dimensions, and compositions. Subsequently, these alterations permeate the encompassing space, generating a distinct manifestation of emotional comfort and tranquility. The amalgamation of tactile manipulation and luminance cultivates a serene encounter, fostering an atmosphere of calmness and equilibrium.

## Fidget Device Peripheral

▲ Luminous Solace User Interaction

▲ Luminous Solace Fidget Device CloseUp

▲ Luminous Solace Switching Color Dynamic

▲ Luminous Solace User Interaction

## Physical Design and Fabrication Details

▲ Luminous Solace User Interaction

▲ Luminous Solace Switching Color Dynamic

▲ Luminous Solace Fidget Device CloseUp