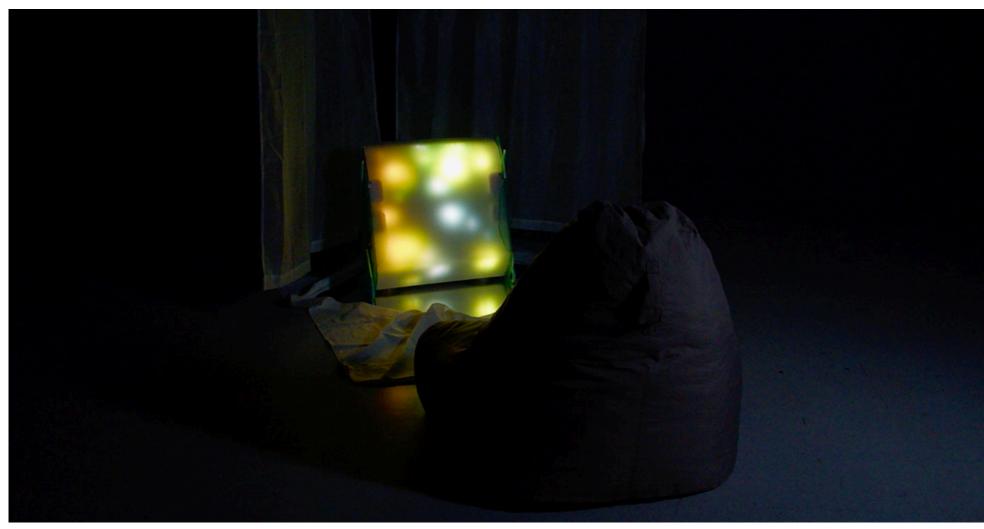

Participants can use the tactile switches to toggle between the five colorscape integrated into Luminous Solace. As the participant fondle and massage the fidget device with their hands, the recurrent motions influence the color dynamics, modifying its hues, patterns, dimensions, and compositions. Subsequently, these alterations permeate the encompassing space, generating a distinct manifestation of emotional comfort and tranquility. The amalgamation of tactile manipulation and luminance cultivates a serene encounter, fostering an atmosphere of calmness and equilibrium.

## Fidget Device Peripheral

▲ Luminous Solace User Interaction

▲ Luminous Solace Fidget Device CloseUp

▲ Luminous Solace Switching Color Dynamic

▲ Luminous Solace User Interaction

## Physical Design and Fabrication Details

▲ Luminous Solace User Interaction

▲ Luminous Solace Switching Color Dynamic

▲ Luminous Solace Fidget Device CloseUp

#### **User Interaction**

▲ Luminous Solace User Interaction

▲ Luminous Solace Switching Color Dynamic

▲ Luminous Solace User Interaction

▲ Luminous Solace, by Reina Mun