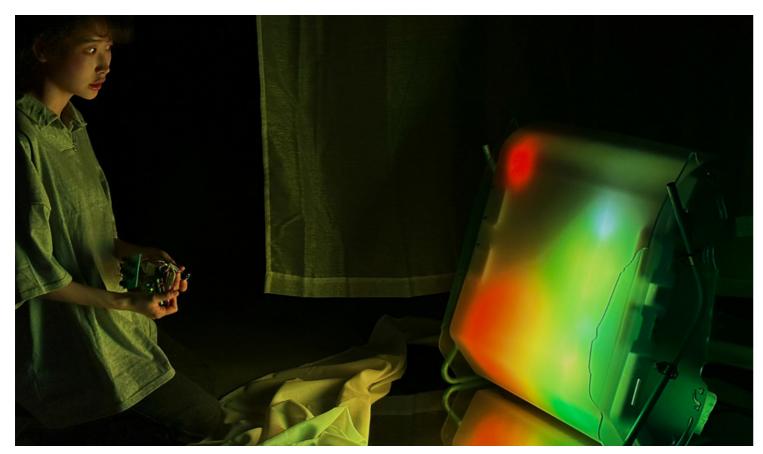

#### Overview

Luminous Solace is an interactive chromatic light installation that beckons users to embark on an exploratory journey into the soothing and comforting experience of fidgeting motions with light and colors. The installation features a tactile fidget device, designed with an assortment of textures and touch-sensitive switches for engaging haptic interactions. This device interacts with the convex diffusor, which casts a variety of colorscapes that transform in response to fidgeting motions.

Participants can use the tactile switches to toggle between the five colorscape integrated into Luminous Solace. As the participant fondle and massage the fidget device with their hands, the recurrent motions influence the color dynamics, modifying its hues, patterns, dimensions, and compositions. Subsequently, these alterations permeate the encompassing space, generating a distinct manifestation of emotional comfort and tranquility. The amalgamation of tactile manipulation and luminance cultivates a serene encounter, fostering an atmosphere of calmness and equilibrium.

## Fidget Device Peripheral

▲ Luminous Solace User Interaction

▲ Luminous Solace Fidget Device CloseUp

▲ Luminous Solace Switching Color Dynamic

▲ Luminous Solace User Interaction

#### **User Interaction**

▲ Luminous Solace User Interaction

▲ Luminous Solace Switching Color Dynamic

▲ Luminous Solace User Interaction

▲ Luminous Solace, by Reina Mun