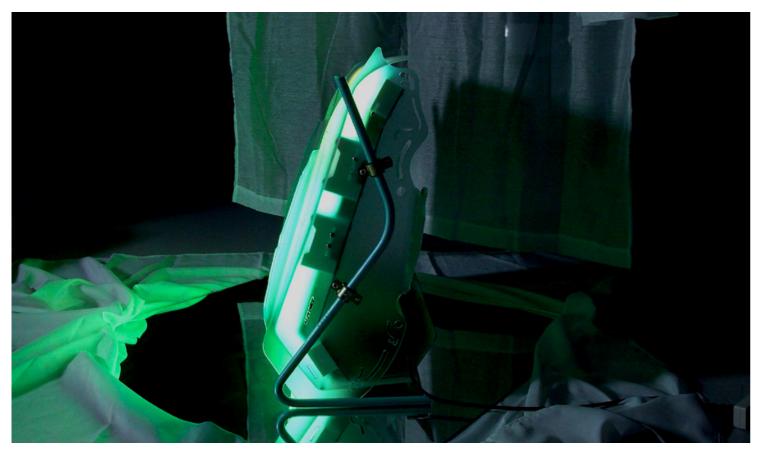

#### Overview

Luminous Solace is an interactive chromatic light installation that beckons users to embark on an exploratory journey into the soothing and comforting experience of fidgeting motions with light and colors. The installation features a tactile fidget device, designed with an assortment of textures and touch-sensitive switches for engaging haptic interactions. This device interacts with the convex diffusor, which casts a variety of colorscapes that transform in response to fidgeting motions.

Participants can use the tactile switches to toggle between the five colorscape integrated into Luminous Solace. As the participant fondle and massage the fidget device with their hands, the recurrent motions influence the color dynamics, modifying its hues, patterns, dimensions, and compositions. Subsequently, these alterations permeate the encompassing space, generating a distinct manifestation of emotional comfort and tranquility. The amalgamation of tactile manipulation and luminance cultivates a serene encounter, fostering an atmosphere of calmness and equilibrium.

## Fidget Device Peripheral

▲ Luminous Solace User Interaction

▲ Luminous Solace Fidget Device CloseUp

▲ Luminous Solace Switching Color Dynamic

▲ Luminous Solace User Interaction

#### **User Interaction**

▲ Luminous Solace User Interaction

▲ Luminous Solace Switching Color Dynamic

▲ Luminous Solace User Interaction

▲ Luminous Solace, by Reina Mun