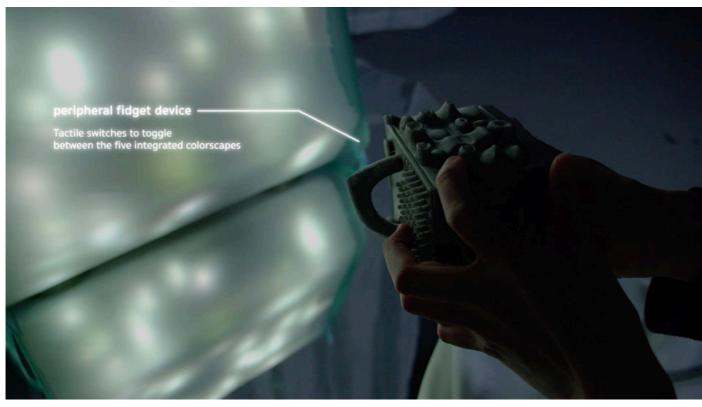

#### Overview

Luminous Solace is an interactive chromatic light installation that beckons users to embark on an exploratory journey into the soothing and comforting experience of fidgeting motions with light and colors. The installation features a tactile fidget device, designed with an assortment of textures and touch-sensitive switches for engaging haptic interactions. This device interacts with the convex diffusor, which casts a variety of colorscapes that transform in response to fidgeting motions.

Participants can use the tactile switches to toggle between the five colorscape integrated into Luminous Solace. As the participant fondle and massage the fidget device with their hands, the recurrent motions influence the color dynamics, modifying its hues, patterns, dimensions, and compositions. Subsequently, these alterations permeate the encompassing space, generating a distinct manifestation of emotional comfort and tranquility. The amalgamation of tactile manipulation and luminance cultivates a serene encounter, fostering an atmosphere of calmness and equilibrium.

## Fidget Device Peripheral

▲ Luminous Solace User Interaction

▲ Luminous Solace Fidget Device CloseUp

▲ Luminous Solace Switching Color Dynamic

▲ Luminous Solace User Interaction