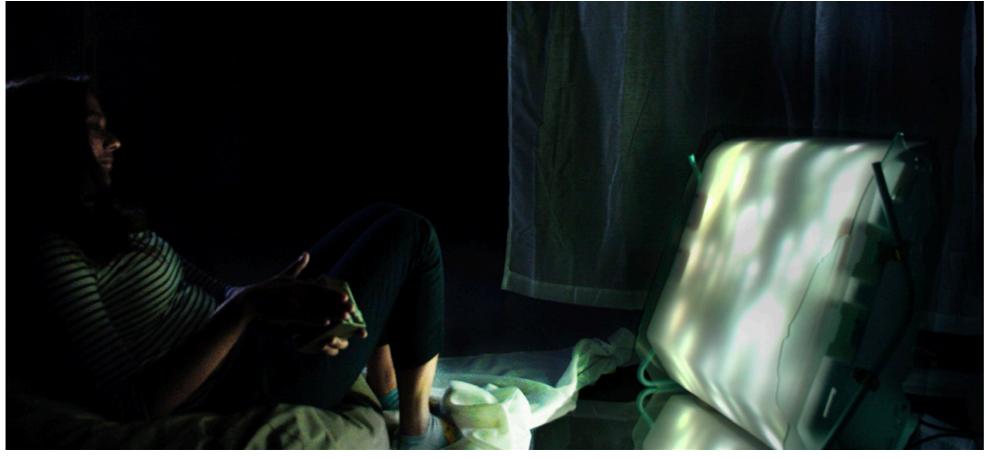

Participants can use the tactile switches to toggle between the five colorscape integrated into Luminous Solace. As the participant fondle and massage the fidget device with their hands, the recurrent motions influence the color dynamics, modifying its hues, patterns, dimensions, and compositions. Subsequently, these alterations permeate the encompassing space, generating a distinct manifestation of emotional comfort and tranquility. The amalgamation of tactile manipulation and luminance cultivates a serene encounter, fostering an atmosphere of calmness and equilibrium.

Luminous Solace facilitates an immersive environment that encourages users to delve into the therapeutic experiences of tactile engagement while simultaneously accentuating the impact of chromatic and luminous elements on human perception and emotion. The installation provides a prospect for participants to interface with radiance via haptic and sensory modalities, thereby nurturing an enhanced interrelation amidst the sensory, body, and the mind. It enables users to partake in new therapeutic activities and to consider the connections between vibrant colors and their corresponding emotional experiences.

## Fidget Device Peripheral

▲ Luminous Solace User Interaction

▲ Luminous Solace Fidget Device CloseUp

▲ Luminous Solace Switching Color Dynamic

▲ Luminous Solace User Interaction

#### **User Interaction**

▲ Luminous Solace User Interaction

▲ Luminous Solace Switching Color Dynamic

▲ Luminous Solace User Interaction

▲ Luminous Solace, by Reina Mun