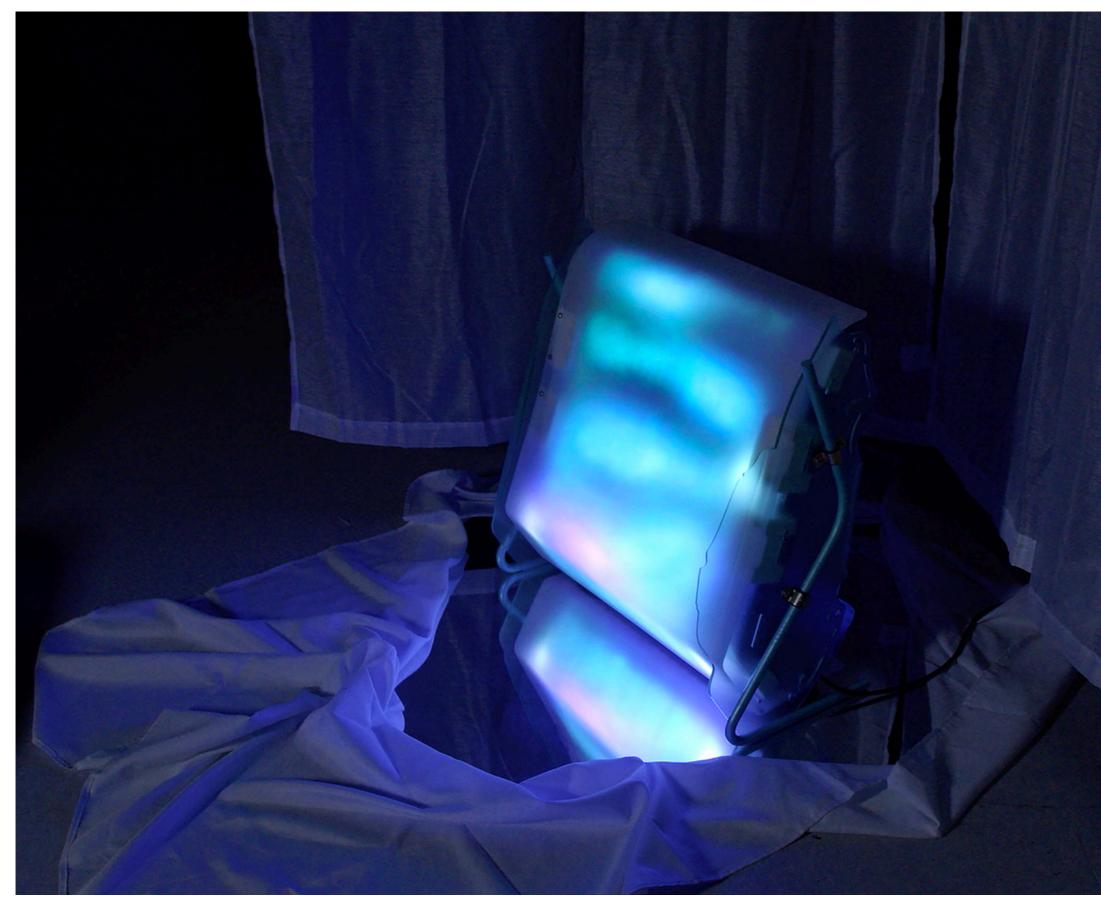

# **01** Luminous Solace

choreographing radiance with fidgeting motions

Project Video: https://youtu.be/avkCUabAiOY

▲ Luminous Solace, convex diffusor

▲ Luminous Solace, 2023

#### Overview

Luminous Solace is an interactive chromatic light installation that beckons users to embark on an exploratory journey into the soothing and comforting experience of fidgeting motions with light and colors. The installation features a tactile fidget device, designed with an assortment of textures and touch-sensitive switches for engaging haptic interactions. This device interacts with the convex diffusor, which casts a variety of colorscapes that transform in response to fidgeting motions.

Participants can use the tactile switches to toggle between the five colorscape integrated into Luminous Solace. As the participant fondle and massage the fidget device with their hands, the recurrent motions influence the color dynamics, modifying its hues, patterns, dimensions, and compositions. Subsequently, these alterations permeate the encompassing space, generating a distinct manifestation of emotional comfort and tranquility. The amalgamation of tactile manipulation and luminance cultivates a serene encounter, fostering an atmosphere of calmness and equilibrium.