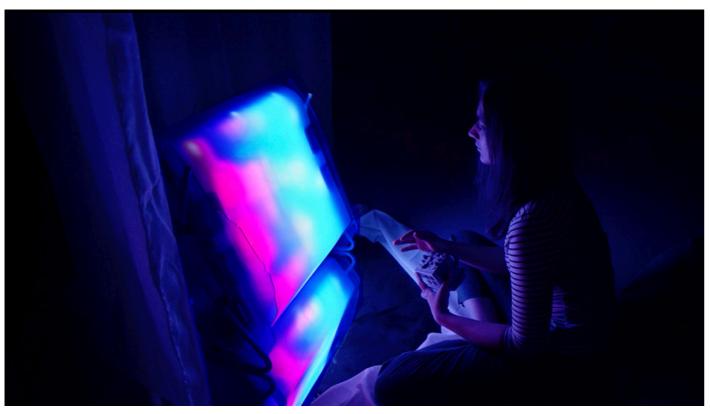

#### Overview

Luminous Solace is an interactive chromatic light installation that beckons users to embark on an exploratory journey into the soothing and comforting experience of fidgeting motions with light and colors. The installation features a tactile fidget device, designed with an assortment of textures and touch-sensitive switches for engaging haptic interactions. This device interacts with the convex diffusor, which casts a variety of colorscapes that transform in response to fidgeting motions.

Participants can use the tactile switches to toggle between the five colorscape integrated into Luminous Solace. As the participant fondle and massage the fidget device with their hands, the recurrent motions influence the color dynamics, modifying its hues, patterns, dimensions, and compositions. Subsequently, these alterations permeate the encompassing space, generating a distinct manifestation of emotional comfort and tranquility. The amalgamation of tactile manipulation and luminance cultivates a serene encounter, fostering an atmosphere of calmness and equilibrium.

## Fidget Device Peripheral

▲ Luminous Solace User Interaction

▲ Luminous Solace Fidget Device CloseUp

▲ Luminous Solace Switching Color Dynamic

▲ Luminous Solace User Interaction

#### **User Interaction**

▲ Luminous Solace User Interaction

▲ Luminous Solace Switching Color Dynamic

▲ Luminous Solace User Interaction

▲ Luminous Solace, by Reina Mun