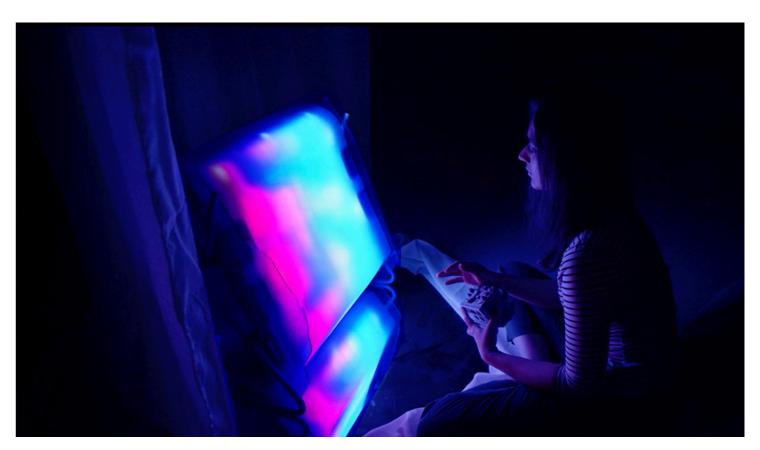

Participants can use the tactile switches to toggle between the five colorscape integrated into Luminous Solace. As the participant fondle and massage the fidget device with their hands, the recurrent motions influence the color dynamics, modifying its hues, patterns, dimensions, and compositions. Subsequently, these alterations permeate the encompassing space, generating a distinct manifestation of emotional comfort and tranquility. The amalgamation of tactile manipulation and luminance cultivates a serene encounter, fostering an atmosphere of calmness and equilibrium.

## Fidget Device Peripheral

▲ Luminous Solace User Interaction

▲ Luminous Solace Fidget Device CloseUp

▲ Luminous Solace Switching Color Dynamic

▲ Luminous Solace User Interaction

#### **User Interaction**

▲ Luminous Solace User Interaction

▲ Luminous Solace Switching Color Dynamic

▲ Luminous Solace User Interaction

▲ Luminous Solace, by Reina Mun