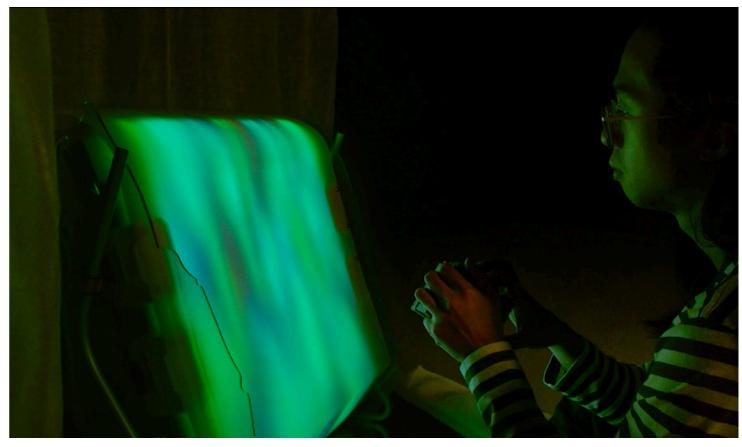

Participants can use the tactile switches to toggle between the five colorscape integrated into Luminous Solace. As the participant fondle and massage the fidget device with their hands, the recurrent motions influence the color dynamics, modifying its hues, patterns, dimensions, and compositions. Subsequently, these alterations permeate the encompassing space, generating a distinct manifestation of emotional comfort and tranquility. The amalgamation of tactile manipulation and luminance cultivates a serene encounter, fostering an atmosphere of calmness and equilibrium.

## Fidget Device Peripheral

▲ Luminous Solace User Interaction

▲ Luminous Solace Fidget Device CloseUp

▲ Luminous Solace Switching Color Dynamic

▲ Luminous Solace User Interaction

#### **User Interaction**

▲ Luminous Solace User Interaction

▲ Luminous Solace Switching Color Dynamic

▲ Luminous Solace User Interaction

▲ Luminous Solace, by Reina Mun