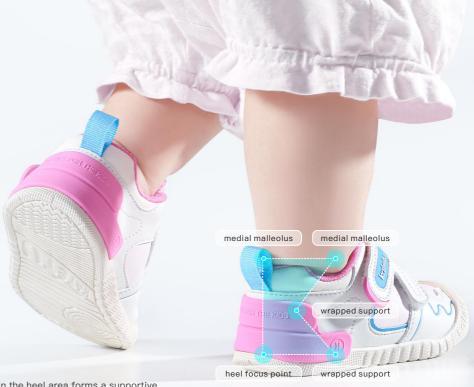

# K Shield Protection

Safety is one of the highlights of the shoes. The "K shield" in the heel area forms a supportive structure resembling the letter "K" surrounding the ankles, heels, and shoes, effectively safeguarding and stabilizing the ankles to prevent falls caused by balance issues.

## Fully-wrapped Shoes Head

The Fully-wrapped design can provide comprehensive protection against kicks and collides for their toes and forefoot, reducing the risk of injury during learning to walk.