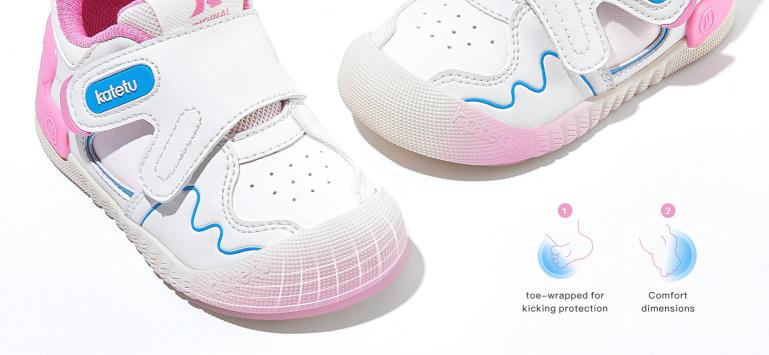

## Fully-wrapped Shoes Head

The Fully-wrapped design can provide comprehensive protection against kicks and collides for their toes and forefoot, reducing the risk of injury during learning to walk.