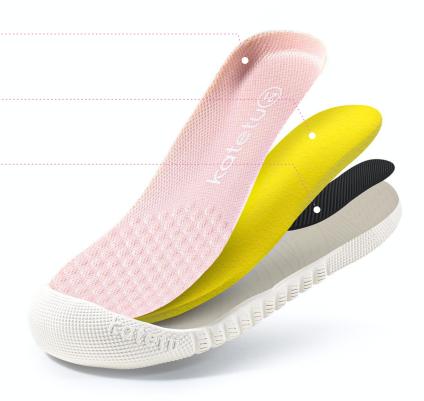

#### Shoe inner: tencel

The shoes are lined with Tencel made of natural ultra–fine plant fibers for a soft, comfortable wearing feel with excellent antibacterial properties.

| HI-Poly insole:                                 |         |
|-------------------------------------------------|---------|
| breathable and antibac<br>soft and comfortable. | terial, |
| Soft-Hold insole:                               |         |

Gait Stabilizer:

strong support.

Prevents foot inversion and outversion.

## AIR Tech 3D Insole

Featuring the 3rd generation AIR Tech 3D insole, the shoes provide excellent cushioning to effectively reduce joint impact for toddlers' joint health with enhanced comfort and less fatigue when walking.