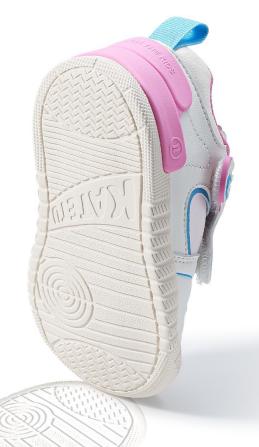

# K Shield Protection

Safety is one of the highlights of the shoes. The "K shield" in the heel area forms a supportive structure resembling the letter "K" surrounding the ankles, heels, and shoes, effectively safeguarding and stabilizing the ankles to prevent falls caused by balance issues.

Gait Stabilizer:

strong support.

Prevents foot inversion and outversion.