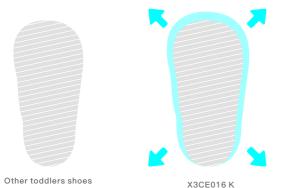

## Increased Sole +8%

Unlike traditional ones, this toddler shoe's sole area has increased by 8% with a larger feet contact area, which offers enhanced stability and better slip resistance for toddling. This guides toddlers to explore the new world with more confidence.