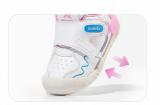

## Fully-wrapped Shoes Head

The Fully-wrapped design can provide comprehensive protection against kicks and collides for their toes and forefoot, reducing the risk of injury during learning to walk.