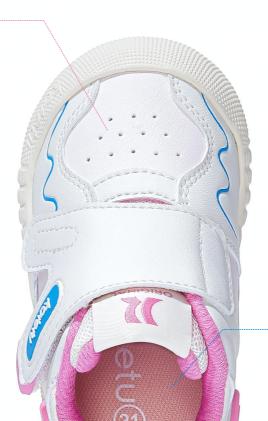

# K Shield Protection

Safety is one of the highlights of the shoes. The "K shield" in the heel area forms a supportive structure resembling the letter "K" surrounding the ankles, heels, and shoes, effectively safeguarding and stabilizing the ankles to prevent falls caused by balance issues.

## Fully-wrapped Shoes Head

The Fully-wrapped design can provide comprehensive protection against kicks and collides for their toes and forefoot, reducing the risk of injury during learning to walk.