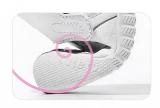

#### 0.618 Bending Design

Turbo-assisted design can help children bend with ease for easy walking learning with less fatigue.

#### **Shoe Side Grooves**

The specially designed shoe side grooves can provide extra support and stability for less walking resistance.

### **Smoother Walking**

The bending design and groove structure reduce the bouncing of the shoe when walking for toddlers' smoother walking.