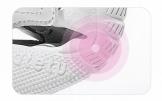

## Increased Sole +8%

Unlike traditional ones, this toddler shoe's sole area has increased by 8% with a larger feet contact area, which offers enhanced stability and better slip resistance for toddling. This guides toddlers to explore the new world with more confidence.