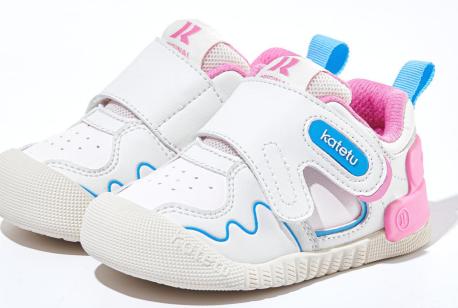

# X3CE016 K-shield Protective Shoes

The X3CE016 K-shield Protective Shoes are designed for toddlers to guide them in developing a proper gait. Besides the excellent walking protection, the shoes have distinguished antibacterial performance for the feet health of toddlers.