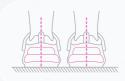

# More stable feet support

#### X3CE016 K:

better supported by double insoles. Fix ankles with less shakes.

#### Other toddlers shoes:

No feet protection. walking shakes are prone to ankle twist.