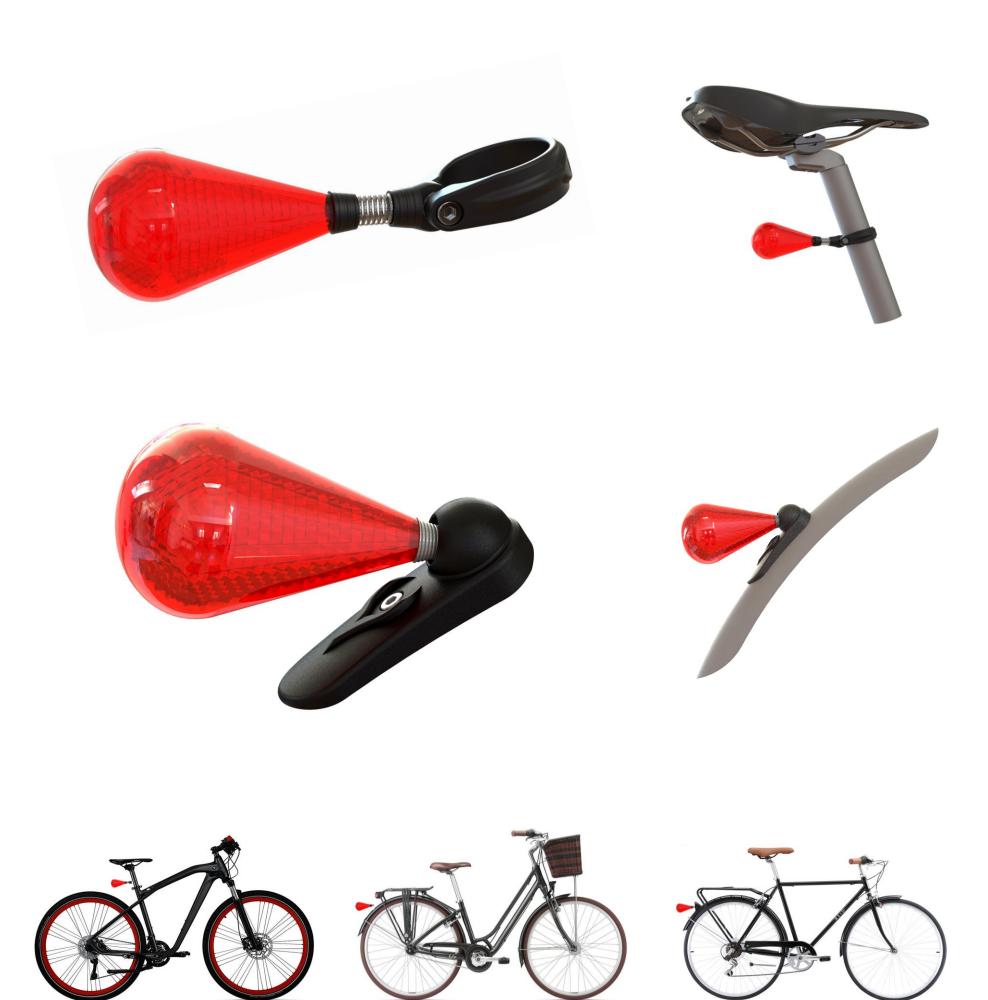

## Solution: 360° Bicycle Safety Reflector

#### Features: Corner Cube Retro Reflection On Inner Surface

#### Features: 360° Polyhedron Construction

#### Features: Over Moulded Outer Contour

- Propagates Light Onto All Indirect Surfaces.
- Illuminates All Surfaces Simultaneously.
- Magnifies Inner Profile.

#### Features: Approach Angle

Reflectivity Is Optimum For All Variations In The Approach Angle
 Of The Vehicle.

#### Features: Observation Height

 Reflectivity Is Optimum For All Variations In The Observation Height Of The Vehicle.

#### Features: Spring Mount

Spring Utilizes Cyclist Movement To Oscillate Reflector.

- Oscillation Magnifies The Observed Reflected Area.
- Motion captures driver attention and enhances awareness.

## Features: Seat Post Mount

### Features: Fender Mount

Page: 6 of 7