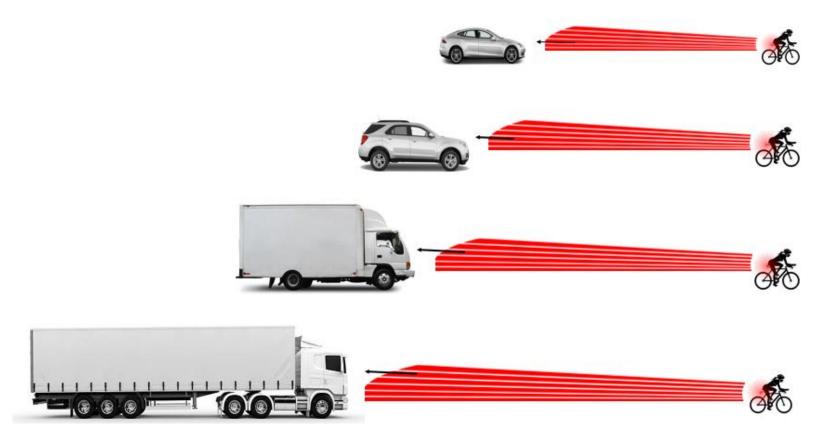

#### Features: Approach Angle

Reflectivity Is Optimum For All Variations In The Approach Angle
 Of The Vehicle.

#### Features: Observation Height

 Reflectivity Is Optimum For All Variations In The Observation Height Of The Vehicle.