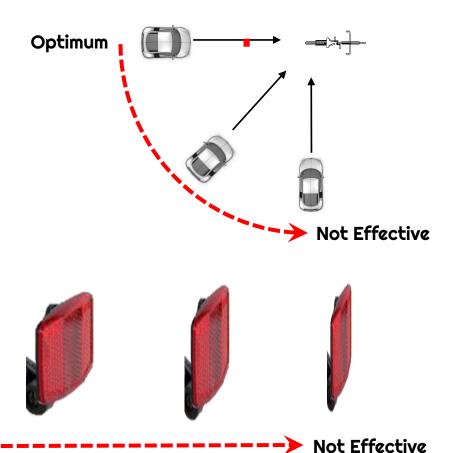

## **Existing Reflector Design: Limitations**

 Constrained By A Flat Surface Profile Which Is Only Effective When Viewed Directly From Behind.

 The Safety Of The Cyclist Is Compromised For Changes In The Vehicle Approach Angle.

 Reflectivity Is Minimised For Increases In The Observation Height Of The Approach Vehicle.

Optimum .