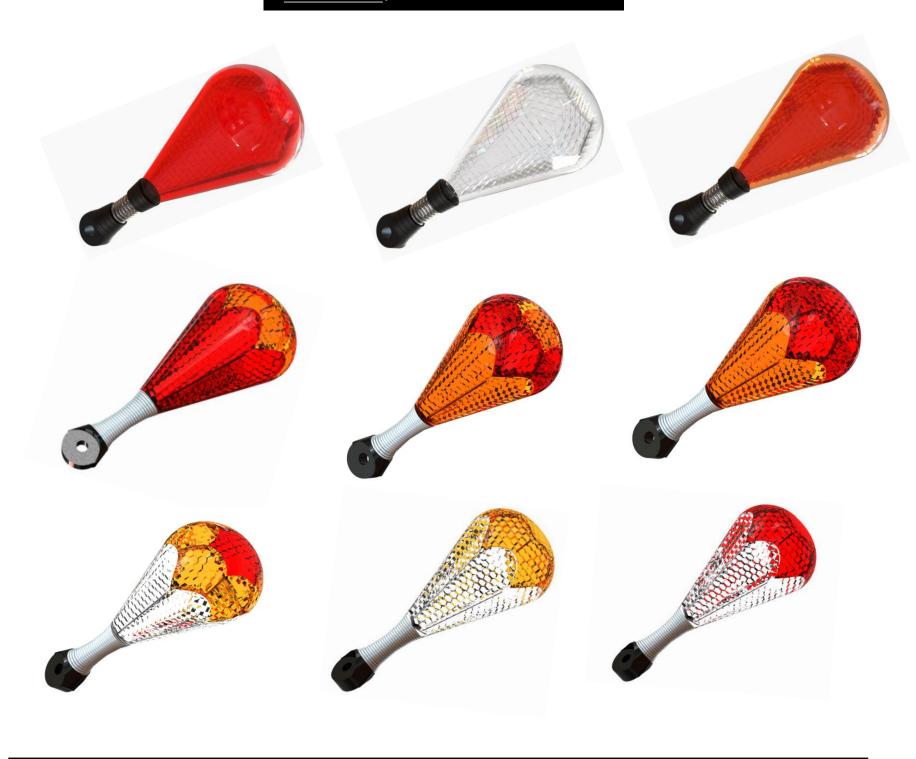

Oscillate Reflector.



- Oscillation Magnifies The Observed Reflected Area.
- Motion captures driver attention and enhances awareness.

#### Features: Autonomous Vehicle monitoring Systems

#### Oscillatory Motion Enhances Detection By Autonomous Vehicles

Ultrasonic Monitoring (Passive Proximity Sensors)

Lidar (Light Detection & Ranging)

Radar (Radio Detection & Ranging)

#### Compliments Sensory Devices

Magnifies Feature Recognition

Optimises Motion Detection

Enhanced Safety









Page: 5 of 7

## Features: Daytime Illumination

- Improves Daytime Safety By Capturing Natural Daylight
- Enables Light To Pass Through Reflector & Illuminate All Faces Simultaneously



## Features: Seat Post Mount





### Features: Fender Mount





Page: 6 of 7

## Features: All Colour Variants





www.strooth.com.au