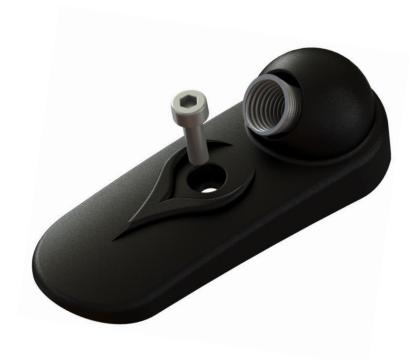

s: Spring Mount

Spring Utilizes Cyclist Movement To Oscillate Reflector.



- Oscillation Magnifies The Observed Reflected Area.
- Motion captures driver attention and enhances awareness.

#### Features: Autonomous Vehicle monitoring Systems

#### Oscillatory Motion Enhances Detection By Autonomous Vehicles

Ultrasonic Monitoring (Passive Proximity Sensors)

Lidar (Light Detection & Ranging)

Radar (Radio Detection & Ranging)

#### Compliments Sensory Devices

Magnifies Feature Recognition

Optimises Motion Detection

Enhanced Safety









Page: 5 of 7

## Features: Daytime Illumination

- Improves Daytime Safety By Capturing Natural Daylight
- Enables Light To Pass Through Reflector & Illuminate All Faces Simultaneously



## Features: Seat Post Mount





### Features: Fender Mount





Page: 6 of 7

## Features: All Colour Variants





www.strooth.com.au