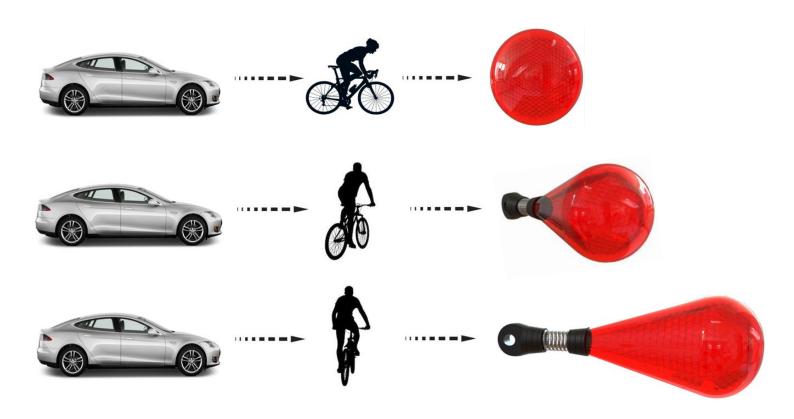

## **Existing Reflector Design: Limitations**

 Constrained By A Flat Surface Profile Which Is Only Effective When Viewed Directly From Behind.

 The Safety Of The Cyclist Is Compromised For Changes In The Vehicle Approach Angle.

 Reflectivity Is Minimised For Increases In The Observation Height Of The Approach Vehicle.

Optimum .

## Solution: 360° Bicycle Safety Reflector