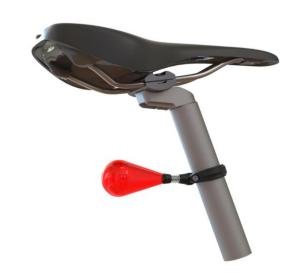

f The Vehicle.



#### Features: Spring Mount

Spring Utilizes Cyclist Movement To Oscillate Reflector.



- Oscillation Magnifies The Observed Reflected Area.
- Motion captures driver attention and enhances awareness.

#### Features: Autonomous Vehicle monitoring Systems

#### Oscillatory Motion Enhances Detection By Autonomous Vehicles

Ultrasonic Monitoring (Passive Proximity Sensors)

Lidar (Light Detection & Ranging)

Radar (Radio Detection & Ranging)

#### Compliments Sensory Devices

Magnifies Feature Recognition

Optimises Motion Detection

Enhanced Safety









Page: 5 of 7

## Features: Daytime Illumination

- Improves Daytime Safety By Capturing Natural Daylight
- Enables Light To Pass Through Reflector & Illuminate All Faces Simultaneously



## Features: Seat Post Mount





### Features: Fender Mount





Page: 6 of 7

## Features: All Colour Variants





www.strooth.com.au