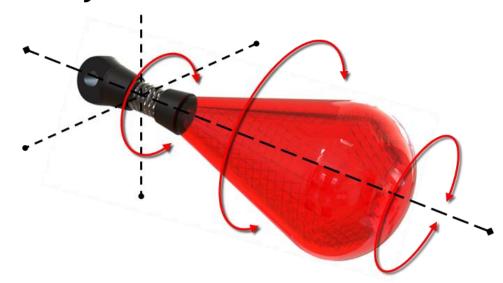

#### Features: Spring Mount

Spring Utilizes Cyclist Movement To Oscillate Reflector.

- Oscillation Magnifies The Observed Reflected Area.
- Motion captures driver attention and enhances awareness.

#### Features: 360° Polyhedron Construction

#### Features: Over Moulded Outer Contour

- Propagates Light Onto All Indirect Surfaces.
- Illuminates All Surfaces Simultaneously.
- Magnifies Inner Profile.