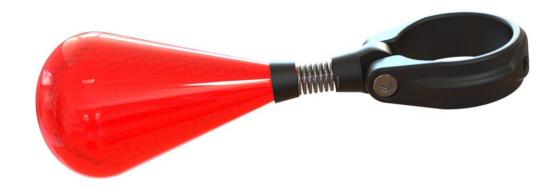

## Solution: 360° Bicycle Safety Reflector

#### Features: Spring Mount

Spring Utilizes Cyclist Movement To Oscillate Reflector.

- Oscillation Magnifies The Observed Reflected Area.
- Motion captures driver attention and enhances awareness.

## Features: Seat Post Mount

### Features: Fender Mount

Page: 6 of 7