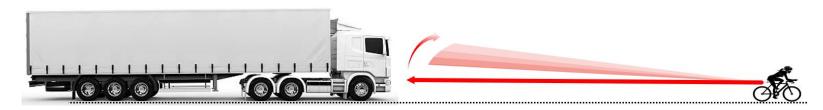

#### Features: Approach Angle

Reflectivity Is Optimum For All Variations In The Approach Angle
 Of The Vehicle.

#### Features: Observation Height

 Reflectivity Is Optimum For All Variations In The Observation Height Of The Vehicle.