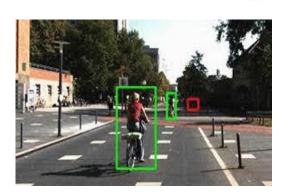

## **Existing Reflector Design: Limitations**

 Constrained By A Flat Surface Profile Which Is Only Effective When Viewed Directly From Behind.

 The Safety Of The Cyclist Is Compromised For Changes In The Vehicle Approach Angle.

 Reflectivity Is Minimised For Increases In The Observation Height Of The Approach Vehicle.

Optimum .