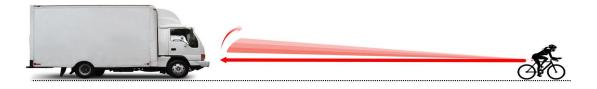

#### Features: Approach Angle

Reflectivity Is Optimum For All Variations In The Approach Angle
 Of The Vehicle.

#### Features: Observation Height

 Reflectivity Is Optimum For All Variations In The Observation Height Of The Vehicle.