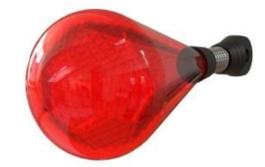

## Solution: 360° Bicycle Safety Reflector

#### Features: Corner Cube Retro Reflection On Inner Surface

#### Features: 360° Polyhedron Construction