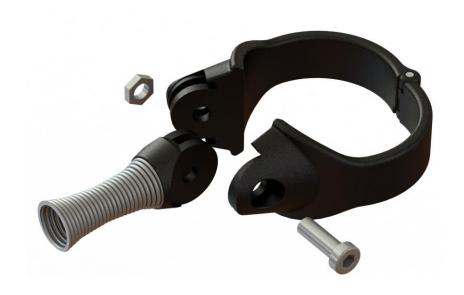

#### Features: Spring Mount

Spring Utilizes Cyclist Movement To Oscillate Reflector.

- Oscillation Magnifies The Observed Reflected Area.
- Motion captures driver attention and enhances awareness.