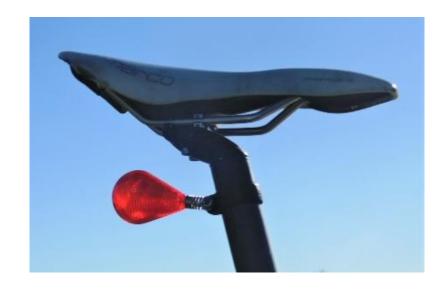

ations In The Observation Height Of The Vehicle.



#### Features: Spring Mount

Spring Utilizes Cyclist Movement To Oscillate Reflector.



- Oscillation Magnifies The Observed Reflected Area.
- Motion captures driver attention and enhances awareness.

#### Features: Autonomous Vehicle monitoring Systems

#### Oscillatory Motion Enhances Detection By Autonomous Vehicles

Ultrasonic Monitoring (Passive Proximity Sensors)

Lidar (Light Detection & Ranging)

Radar (Radio Detection & Ranging)

#### Compliments Sensory Devices

Magnifies Feature Recognition

Optimises Motion Detection

Enhanced Safety









Page: 5 of 7

## Features: Daytime Illumination

- Improves Daytime Safety By Capturing Natural Daylight
- Enables Light To Pass Through Reflector & Illuminate All Faces Simultaneously



## Features: Seat Post Mount





### Features: Fender Mount





Page: 6 of 7

## Features: All Colour Variants





www.strooth.com.au