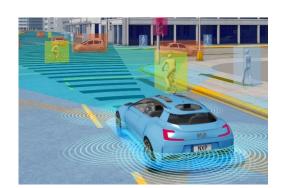

#### Features: Autonomous Vehicle monitoring Systems

#### Oscillatory Motion Enhances Detection By Autonomous Vehicles

Ultrasonic Monitoring (Passive Proximity Sensors)

Lidar (Light Detection & Ranging)

Radar (Radio Detection & Ranging)

#### Compliments Sensory Devices

Magnifies Feature Recognition

Optimises Motion Detection

Enhanced Safety

Page: 5 of 7