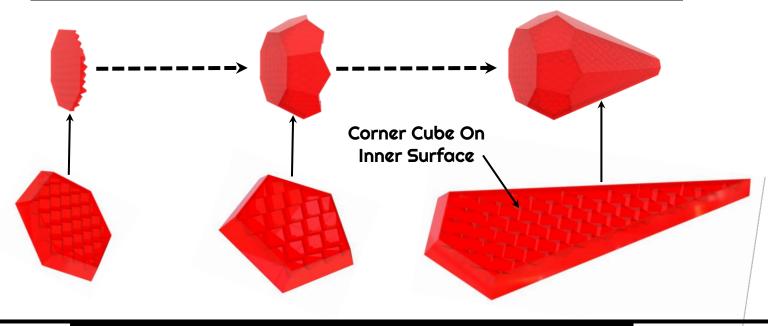

#### Features: Corner Cube Retro Reflection On Inner Surface

#### Features: 360° Polyhedron Construction

#### Features: Over Moulded Outer Contour

- Propagates Light Onto All Indirect Surfaces.
- Illuminates All Surfaces Simultaneously.
- Magnifies Inner Profile.