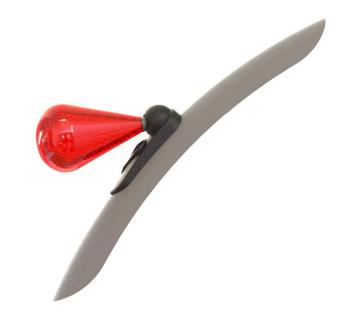

## Solution: 360° Bicycle Safety Reflector

#### Features: Spring Mount

Spring Utilizes Cyclist Movement To Oscillate Reflector.

- Oscillation Magnifies The Observed Reflected Area.
- Motion captures driver attention and enhances awareness.