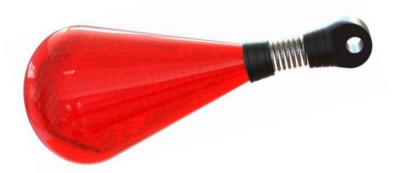

#### Features: Spring Mount

Spring Utilizes Cyclist Movement To Oscillate Reflector.

- Oscillation Magnifies The Observed Reflected Area.
- Motion captures driver attention and enhances awareness.