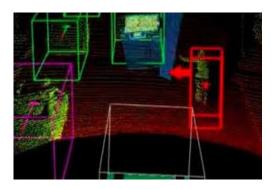

#### Features: Autonomous Vehicle monitoring Systems

#### Oscillatory Motion Enhances Detection By Autonomous Vehicles

Ultrasonic Monitoring (Passive Proximity Sensors)

Lidar (Light Detection & Ranging)

Radar (Radio Detection & Ranging)

#### Compliments Sensory Devices

Magnifies Feature Recognition

Optimises Motion Detection

Enhanced Safety

Page: 5 of 7