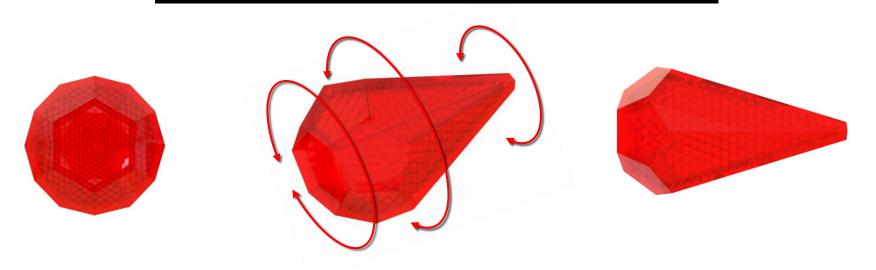

#### Features: 360° Polyhedron Construction

#### Features: Approach Angle

Reflectivity Is Optimum For All Variations In The Approach Angle
 Of The Vehicle.

#### Features: Observation Height

 Reflectivity Is Optimum For All Variations In The Observation Height Of The Vehicle.