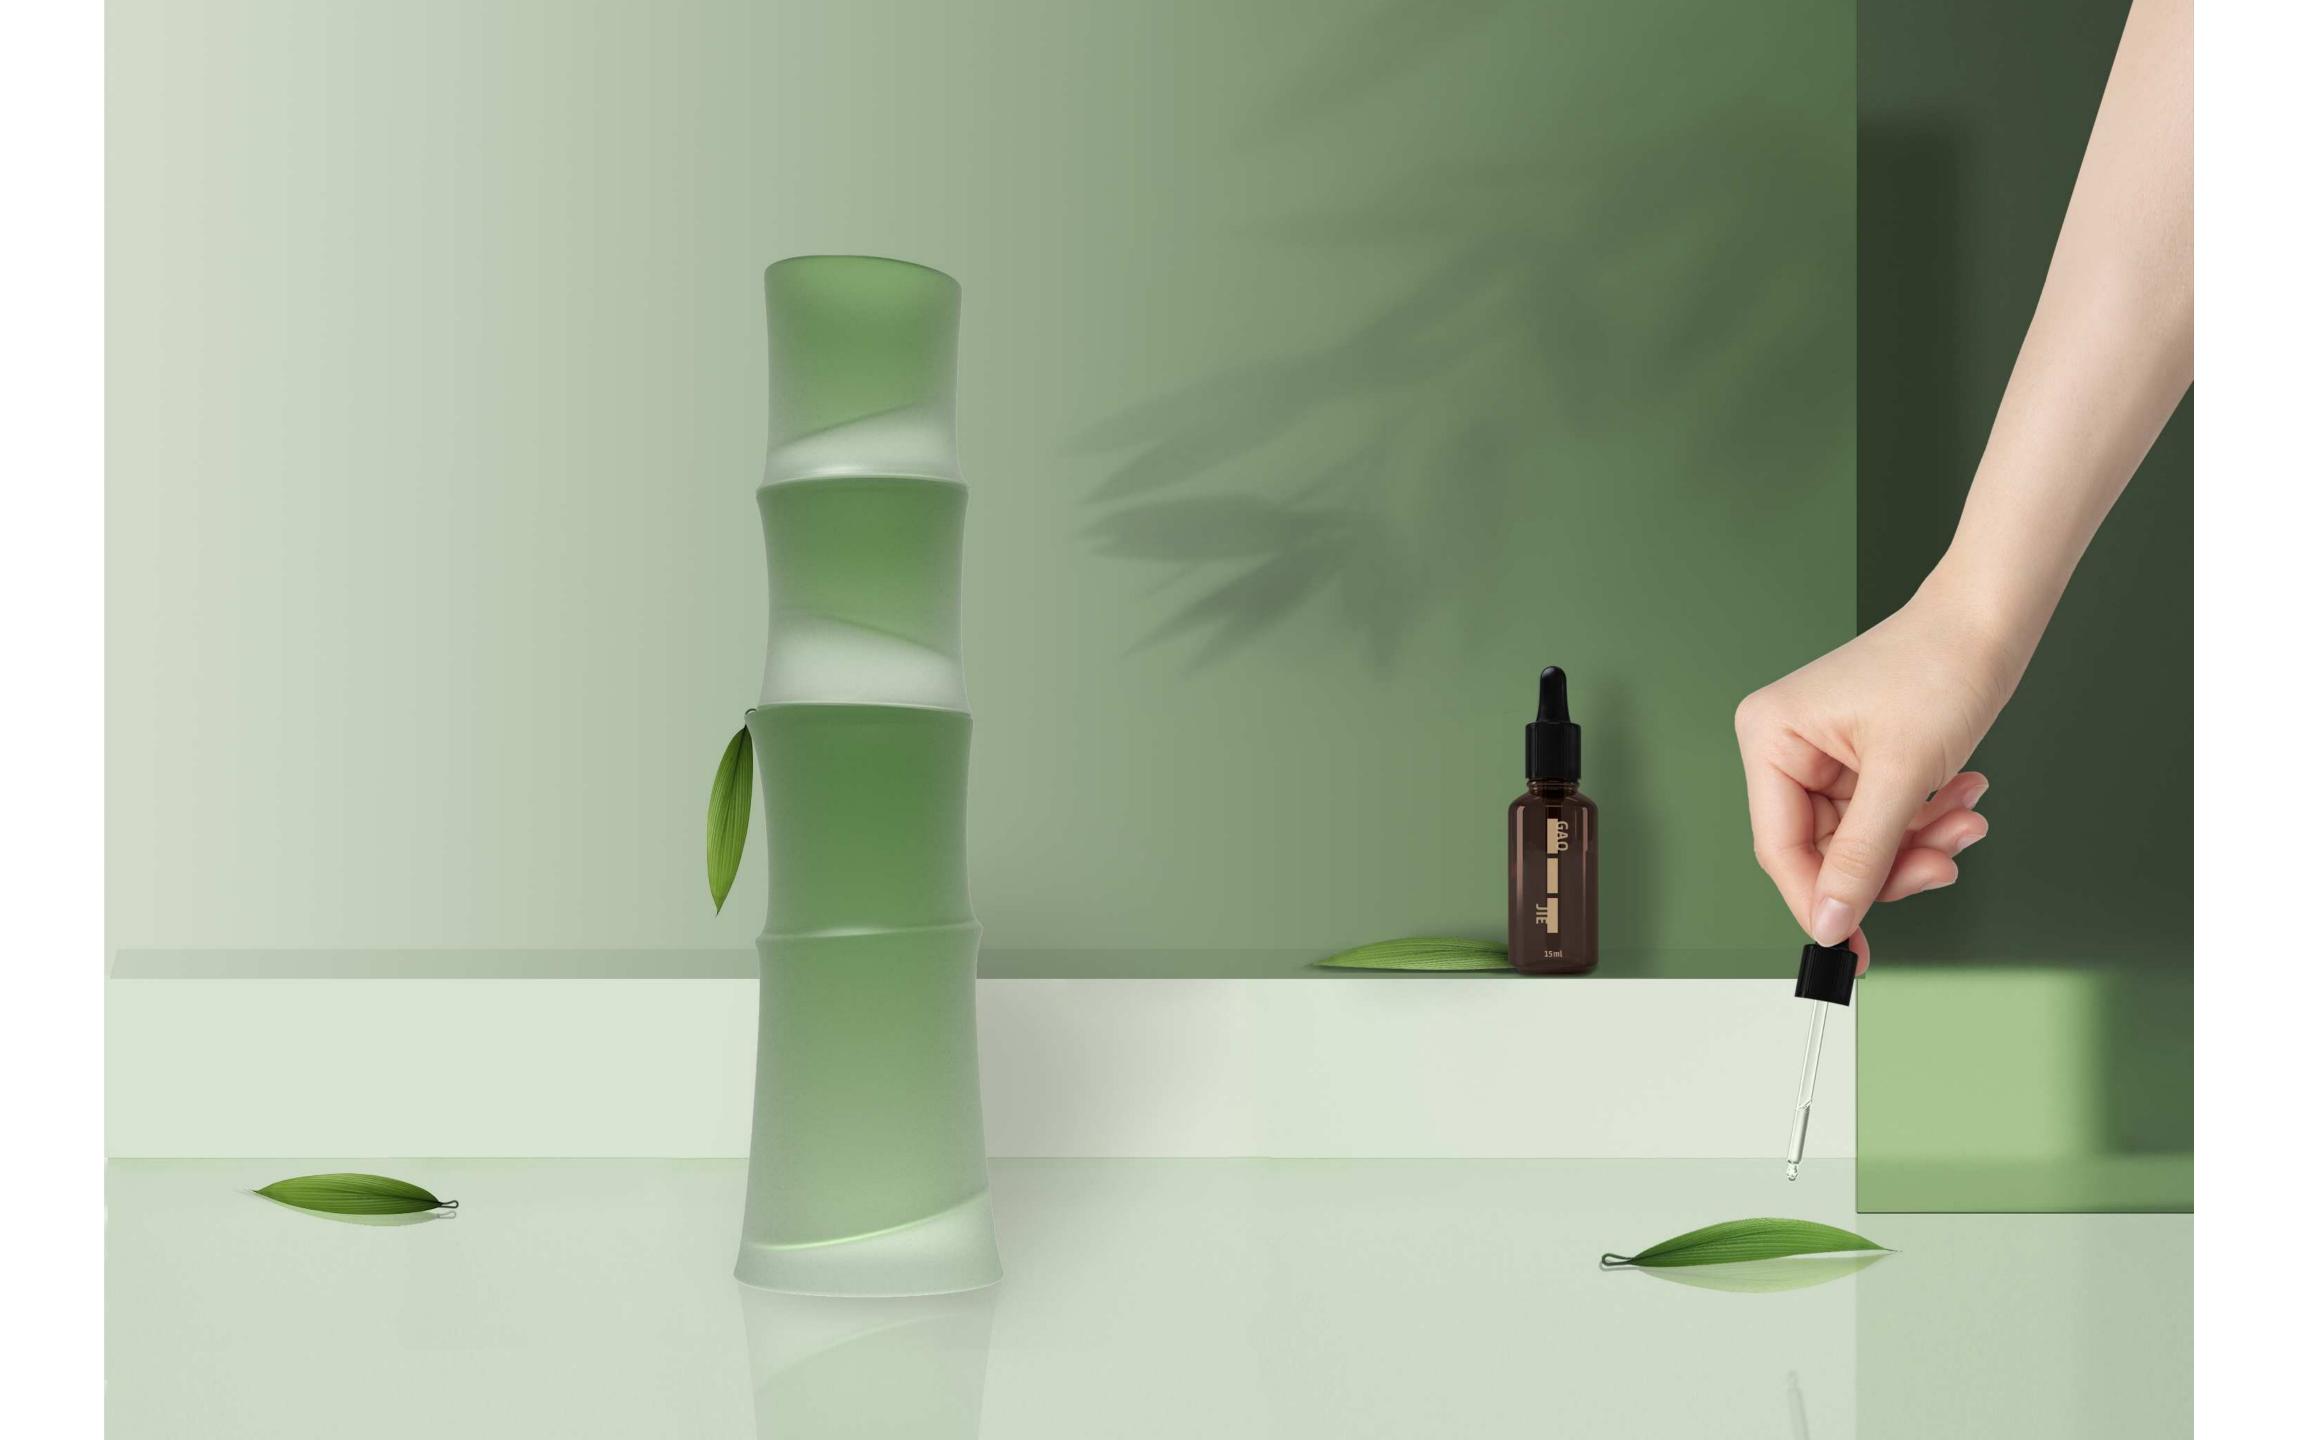

Gao Jie is a multi-functional glass wine set in the form of bamboo, which can be used as wine set, incense expander and decoration. When you don't use it, just take away the bamboo leaves on the table, the essential oil dripping with the fragrance of bamboo leaves can be used as an incense expander. The bamboo leaves are soft leather, and the leather bamboo hook is made of 925 silver. It can be combined into a complete bamboo form, so that is convenient to carry.