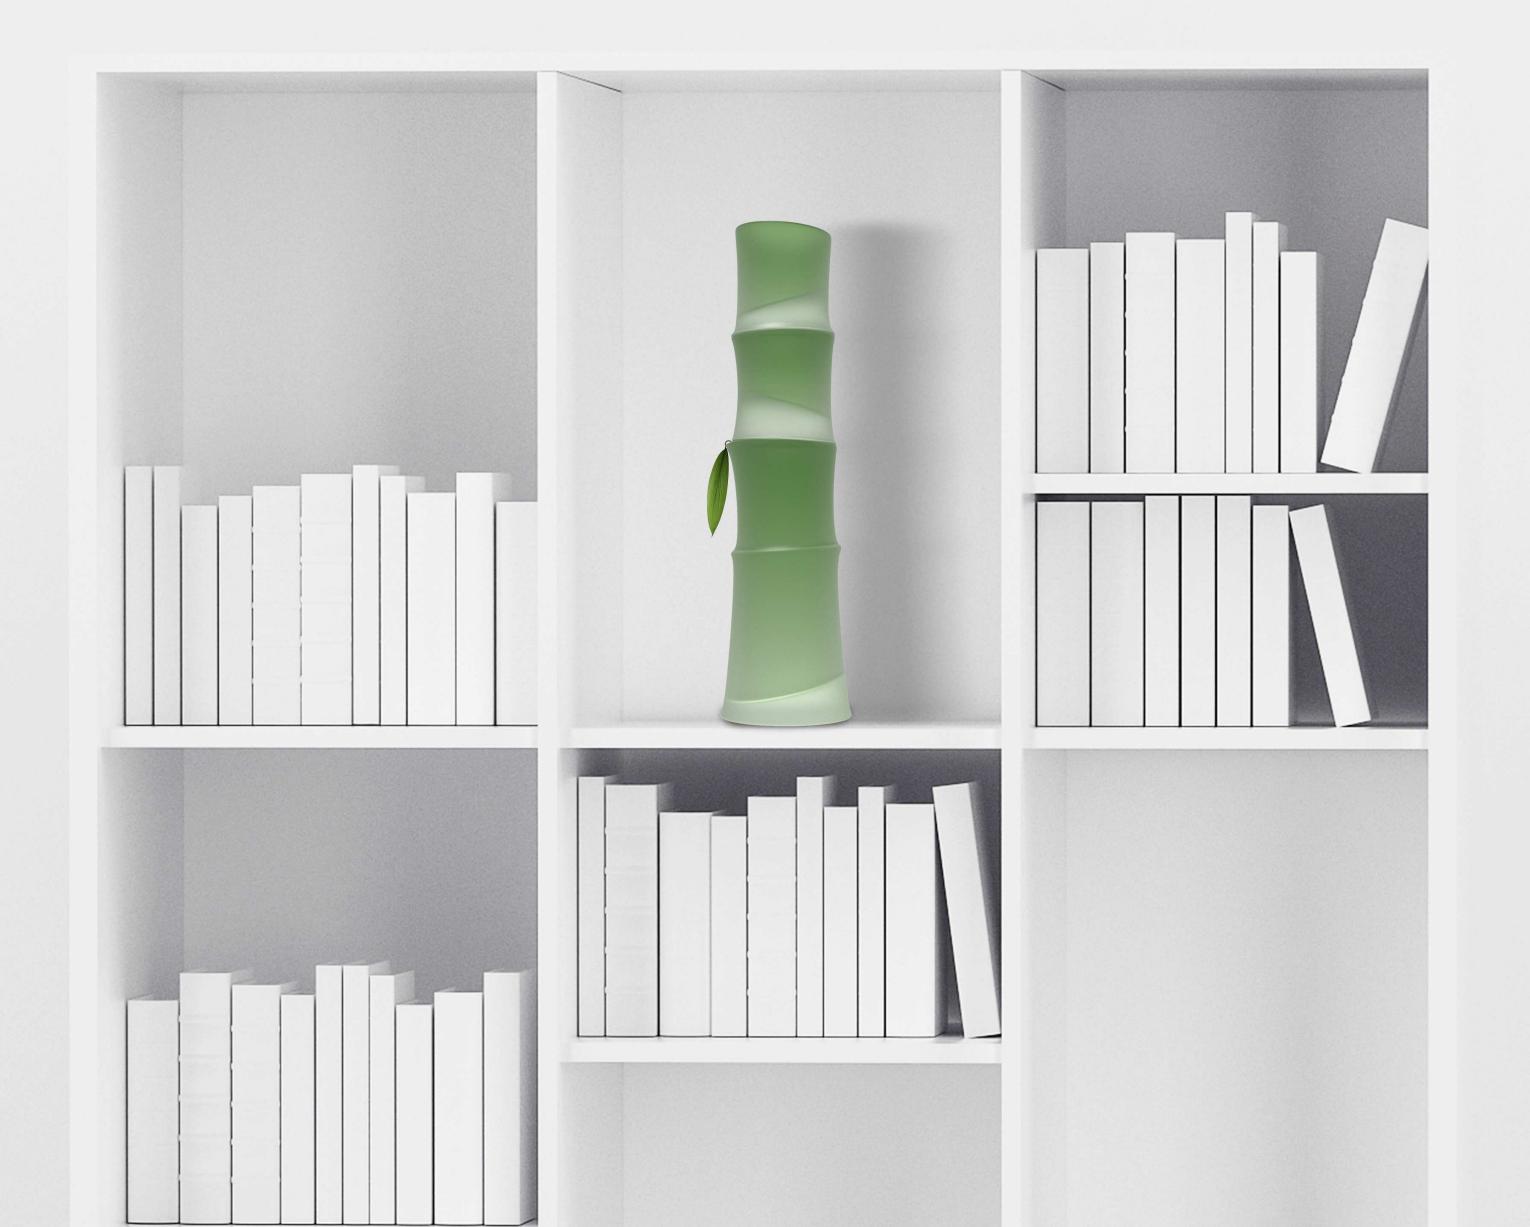

In China, Bamboo has the meaning of elegant and indomitable, symbolizing the noble character and integrity of a gentleman. Therefore, we developed this bamboo themed multi-functional glass wine vessel with Oriental hazy beauty, which can be used as wine set, incense expander and decoration. Giving as a gift represents blessing, and it also calls on people to to keep straight up and get higher and higher.

This product is made of translucent glass, which has more quality and tactility, while expressing the hazy beauty of the East. Multiple groups combination to form a landscape like bamboo forest. It brings elegant feeling as a wine set, towering as a decoration, as a gift, represents blessing and appreciation, and also calls on people to keep straight up and get higher and higher.

Gao Jie is a multi-functional glass wine set in the form of bamboo, which can be used as wine set, incense expander and decoration. When you don't use it, just take away the bamboo leaves on the table, the essential oil dripping with the fragrance of bamboo leaves can be used as an incense expander. The bamboo leaves are soft leather, and the leather bamboo hook is made of 925 silver. It can be combined into a complete bamboo form, so that is convenient to carry.