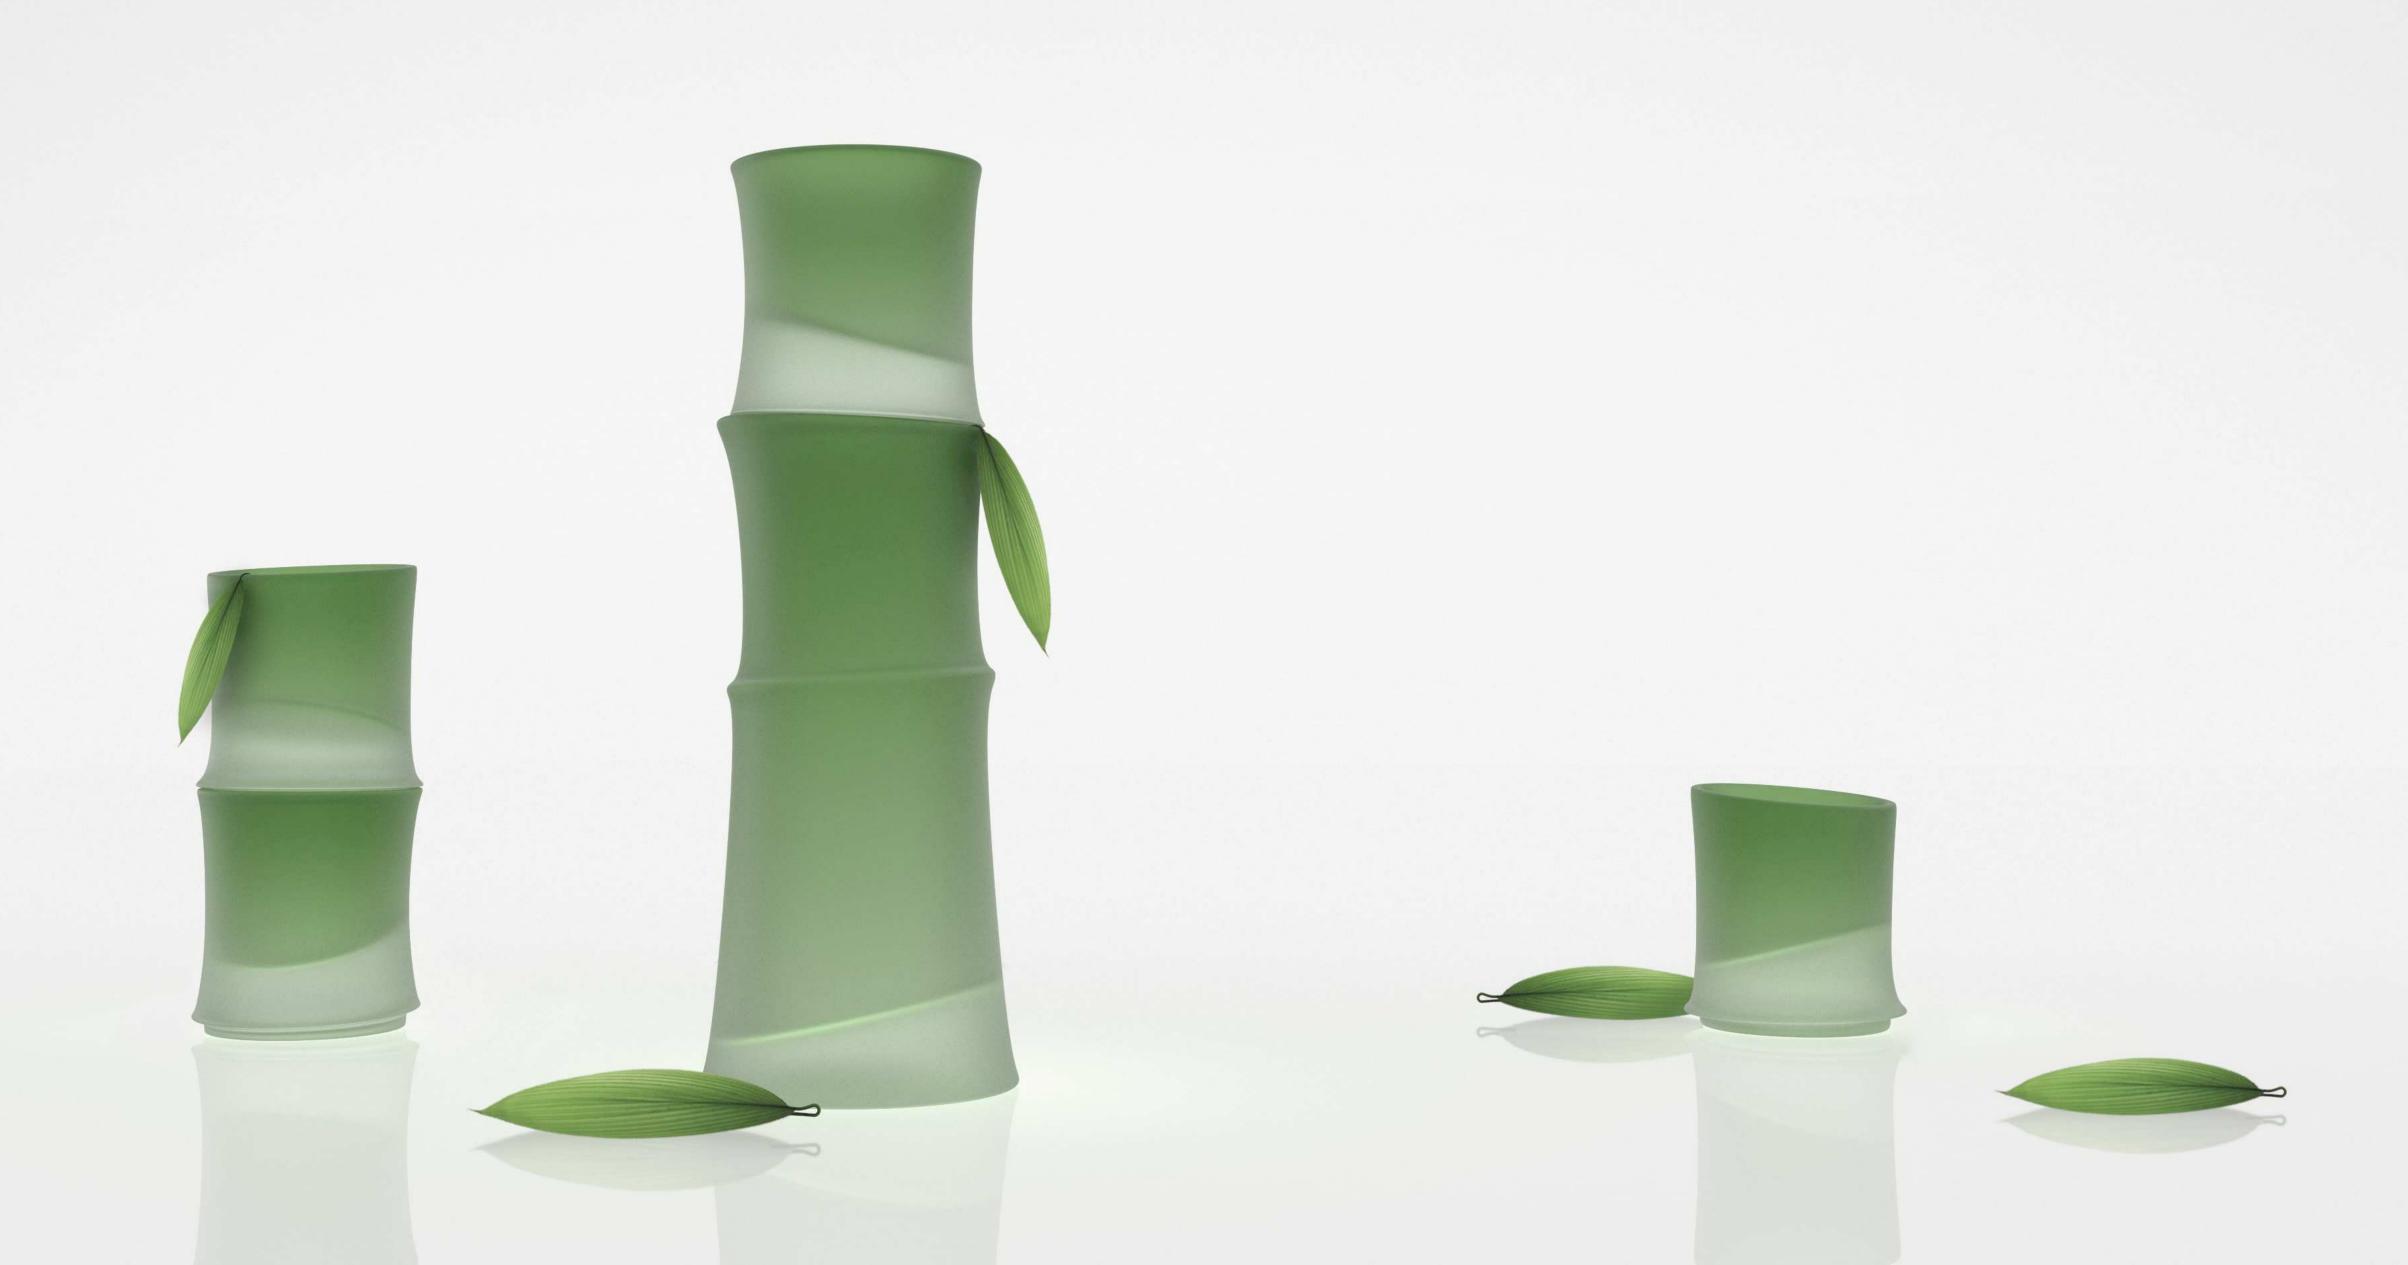

This product is made of translucent glass, which has more quality and tactility, while expressing the hazy beauty of the East. Multiple groups combination to form a landscape like bamboo forest. It brings elegant feeling as a wine set, towering as a decoration, as a gift, represents blessing and appreciation, and also calls on people to keep straight up and get higher and higher.

Gao Jie is a multi-functional glass wine set in the form of bamboo, which can be used as wine set, incense expander and decoration. When you don't use it, just take away the bamboo leaves on the table, the essential oil dripping with the fragrance of bamboo leaves can be used as an incense expander. The bamboo leaves are soft leather, and the leather bamboo hook is made of 925 silver. It can be combined into a complete bamboo form, so that is convenient to carry.