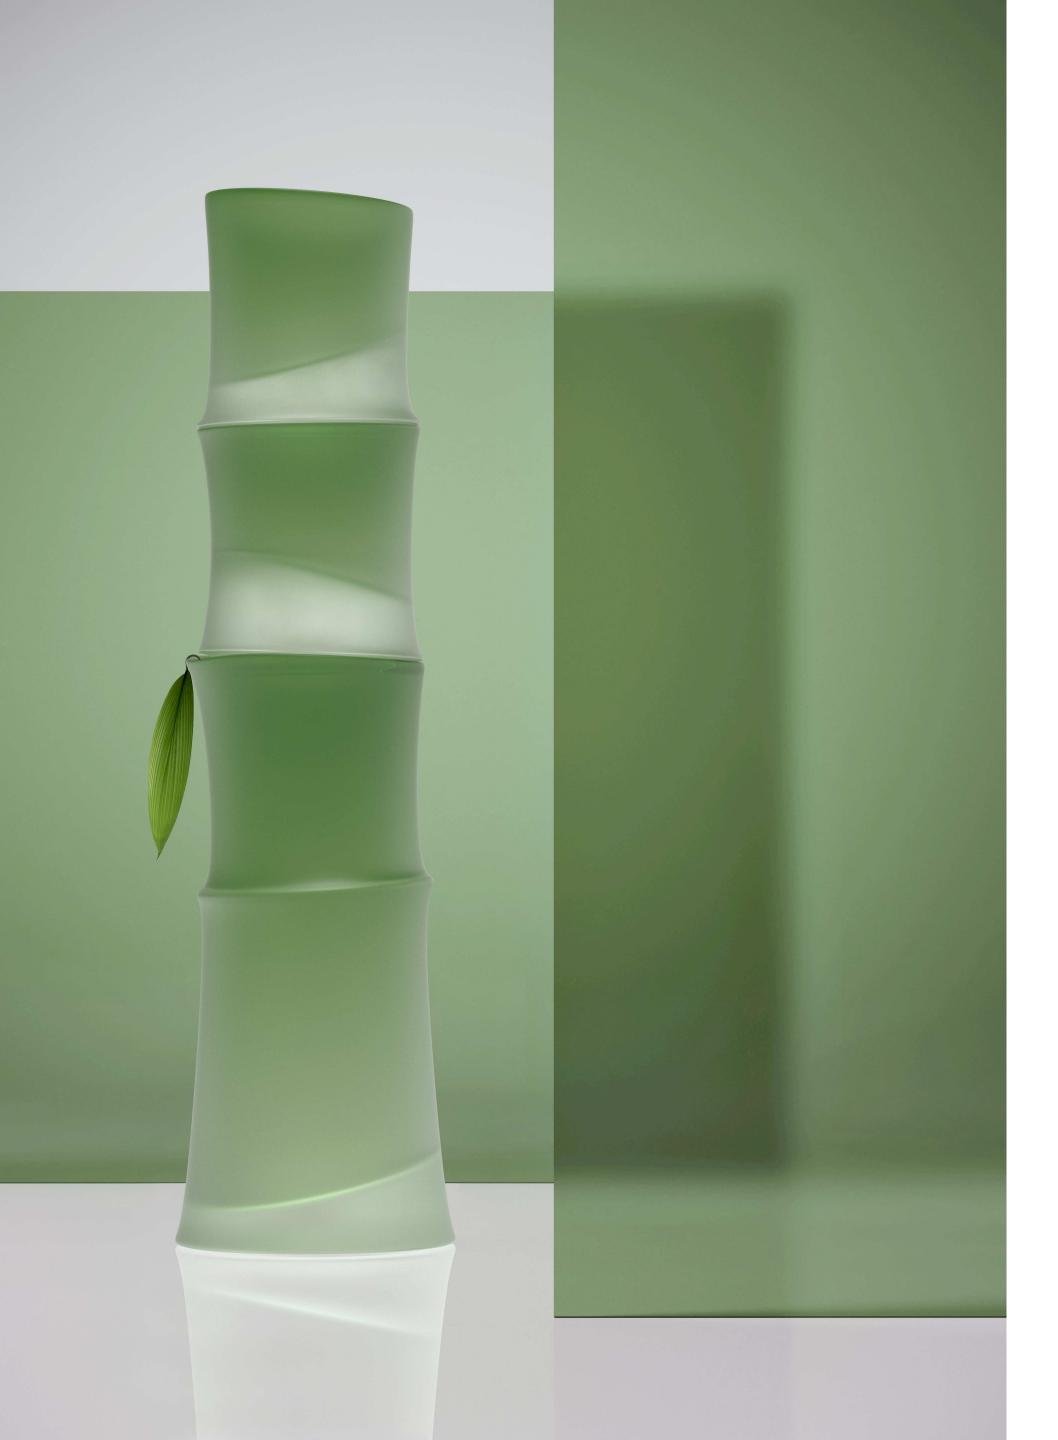

This product is made of translucent glass, which has more quality and tactility, while expressing the hazy beauty of the East. Multiple groups combination to form a landscape like bamboo forest. It brings elegant feeling as a wine set, towering as a decoration, as a gift, represents blessing and appreciation, and also calls on people to keep straight up and get higher and higher.

Gao Jie is a multi-functional glass wine set in the form of bamboo, which can be used as wine set, incense expander and decoration. When you don't use it, just take away the bamboo leaves on the table, the essential oil dripping with the fragrance of bamboo leaves can be used as an incense expander. The bamboo leaves are soft leather, and the leather bamboo hook is made of 925 silver. It can be combined into a complete bamboo form, so that is convenient to carry.