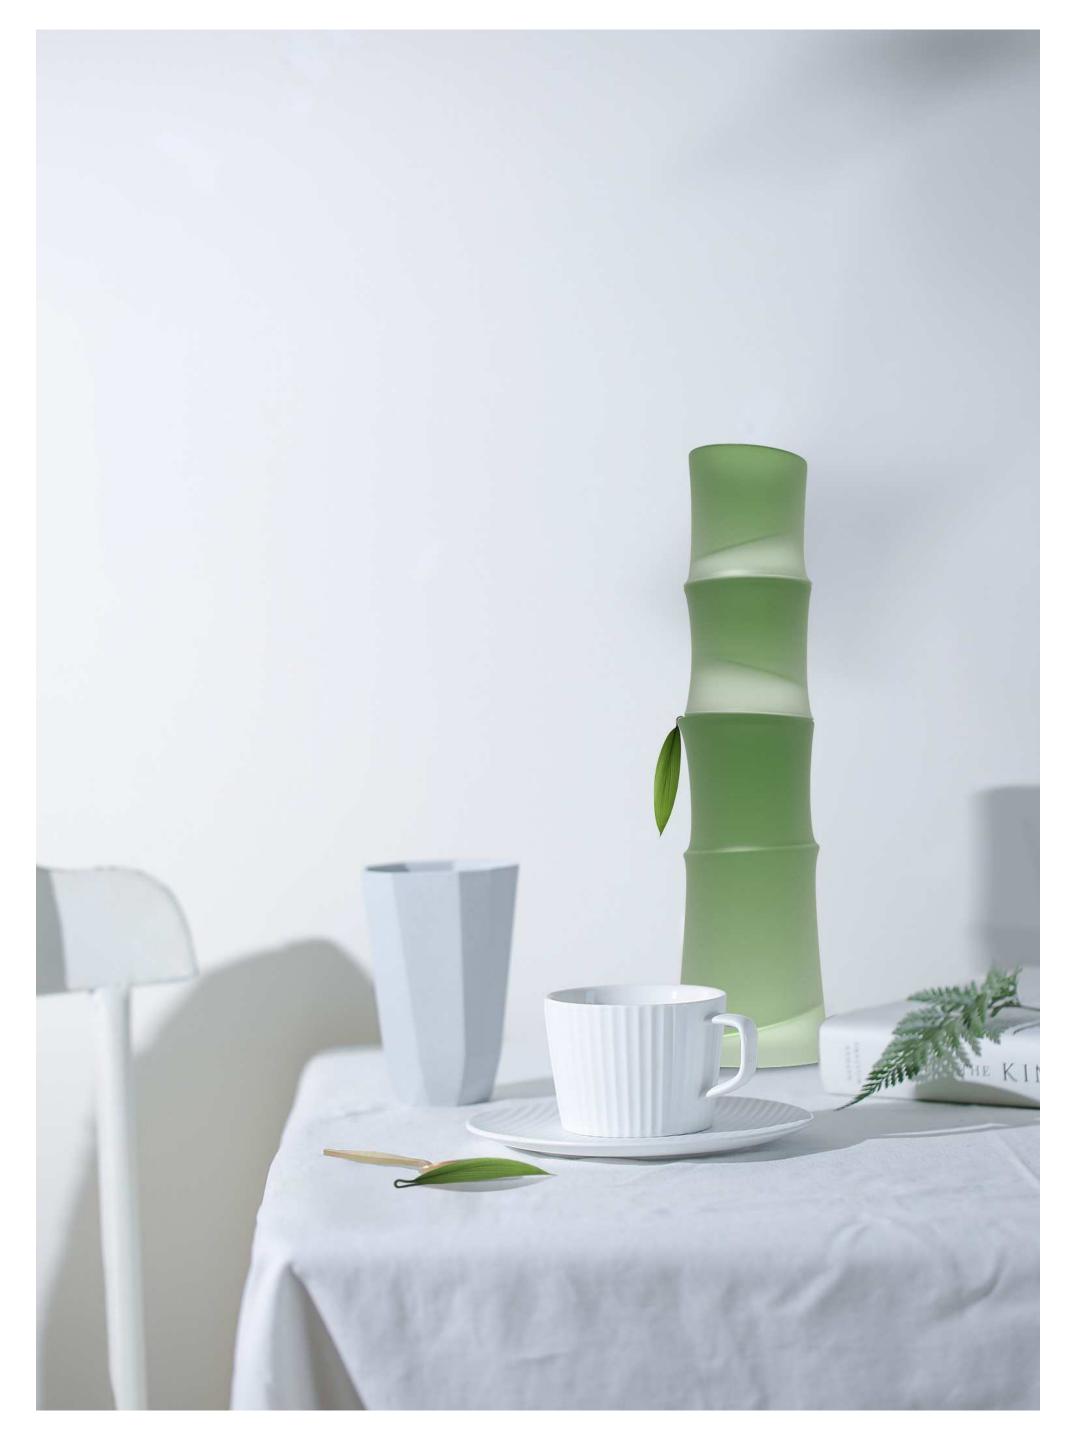

Gao Jie is a multi-functional glass wine set in the form of bamboo, which can be used as wine set, incense expander and decoration. When you don't use it, just take away the bamboo leaves on the table, the essential oil dripping with the fragrance of bamboo leaves can be used as an incense expander. The bamboo leaves are soft leather, and the leather bamboo hook is made of 925 silver. It can be combined into a complete bamboo form, so that is convenient to carry.

As a gift, it represents blessing and appreciation, and also calls on people to keep straight up and get higher and higher. Also as a representative Chinese gift, it is loved by the public.