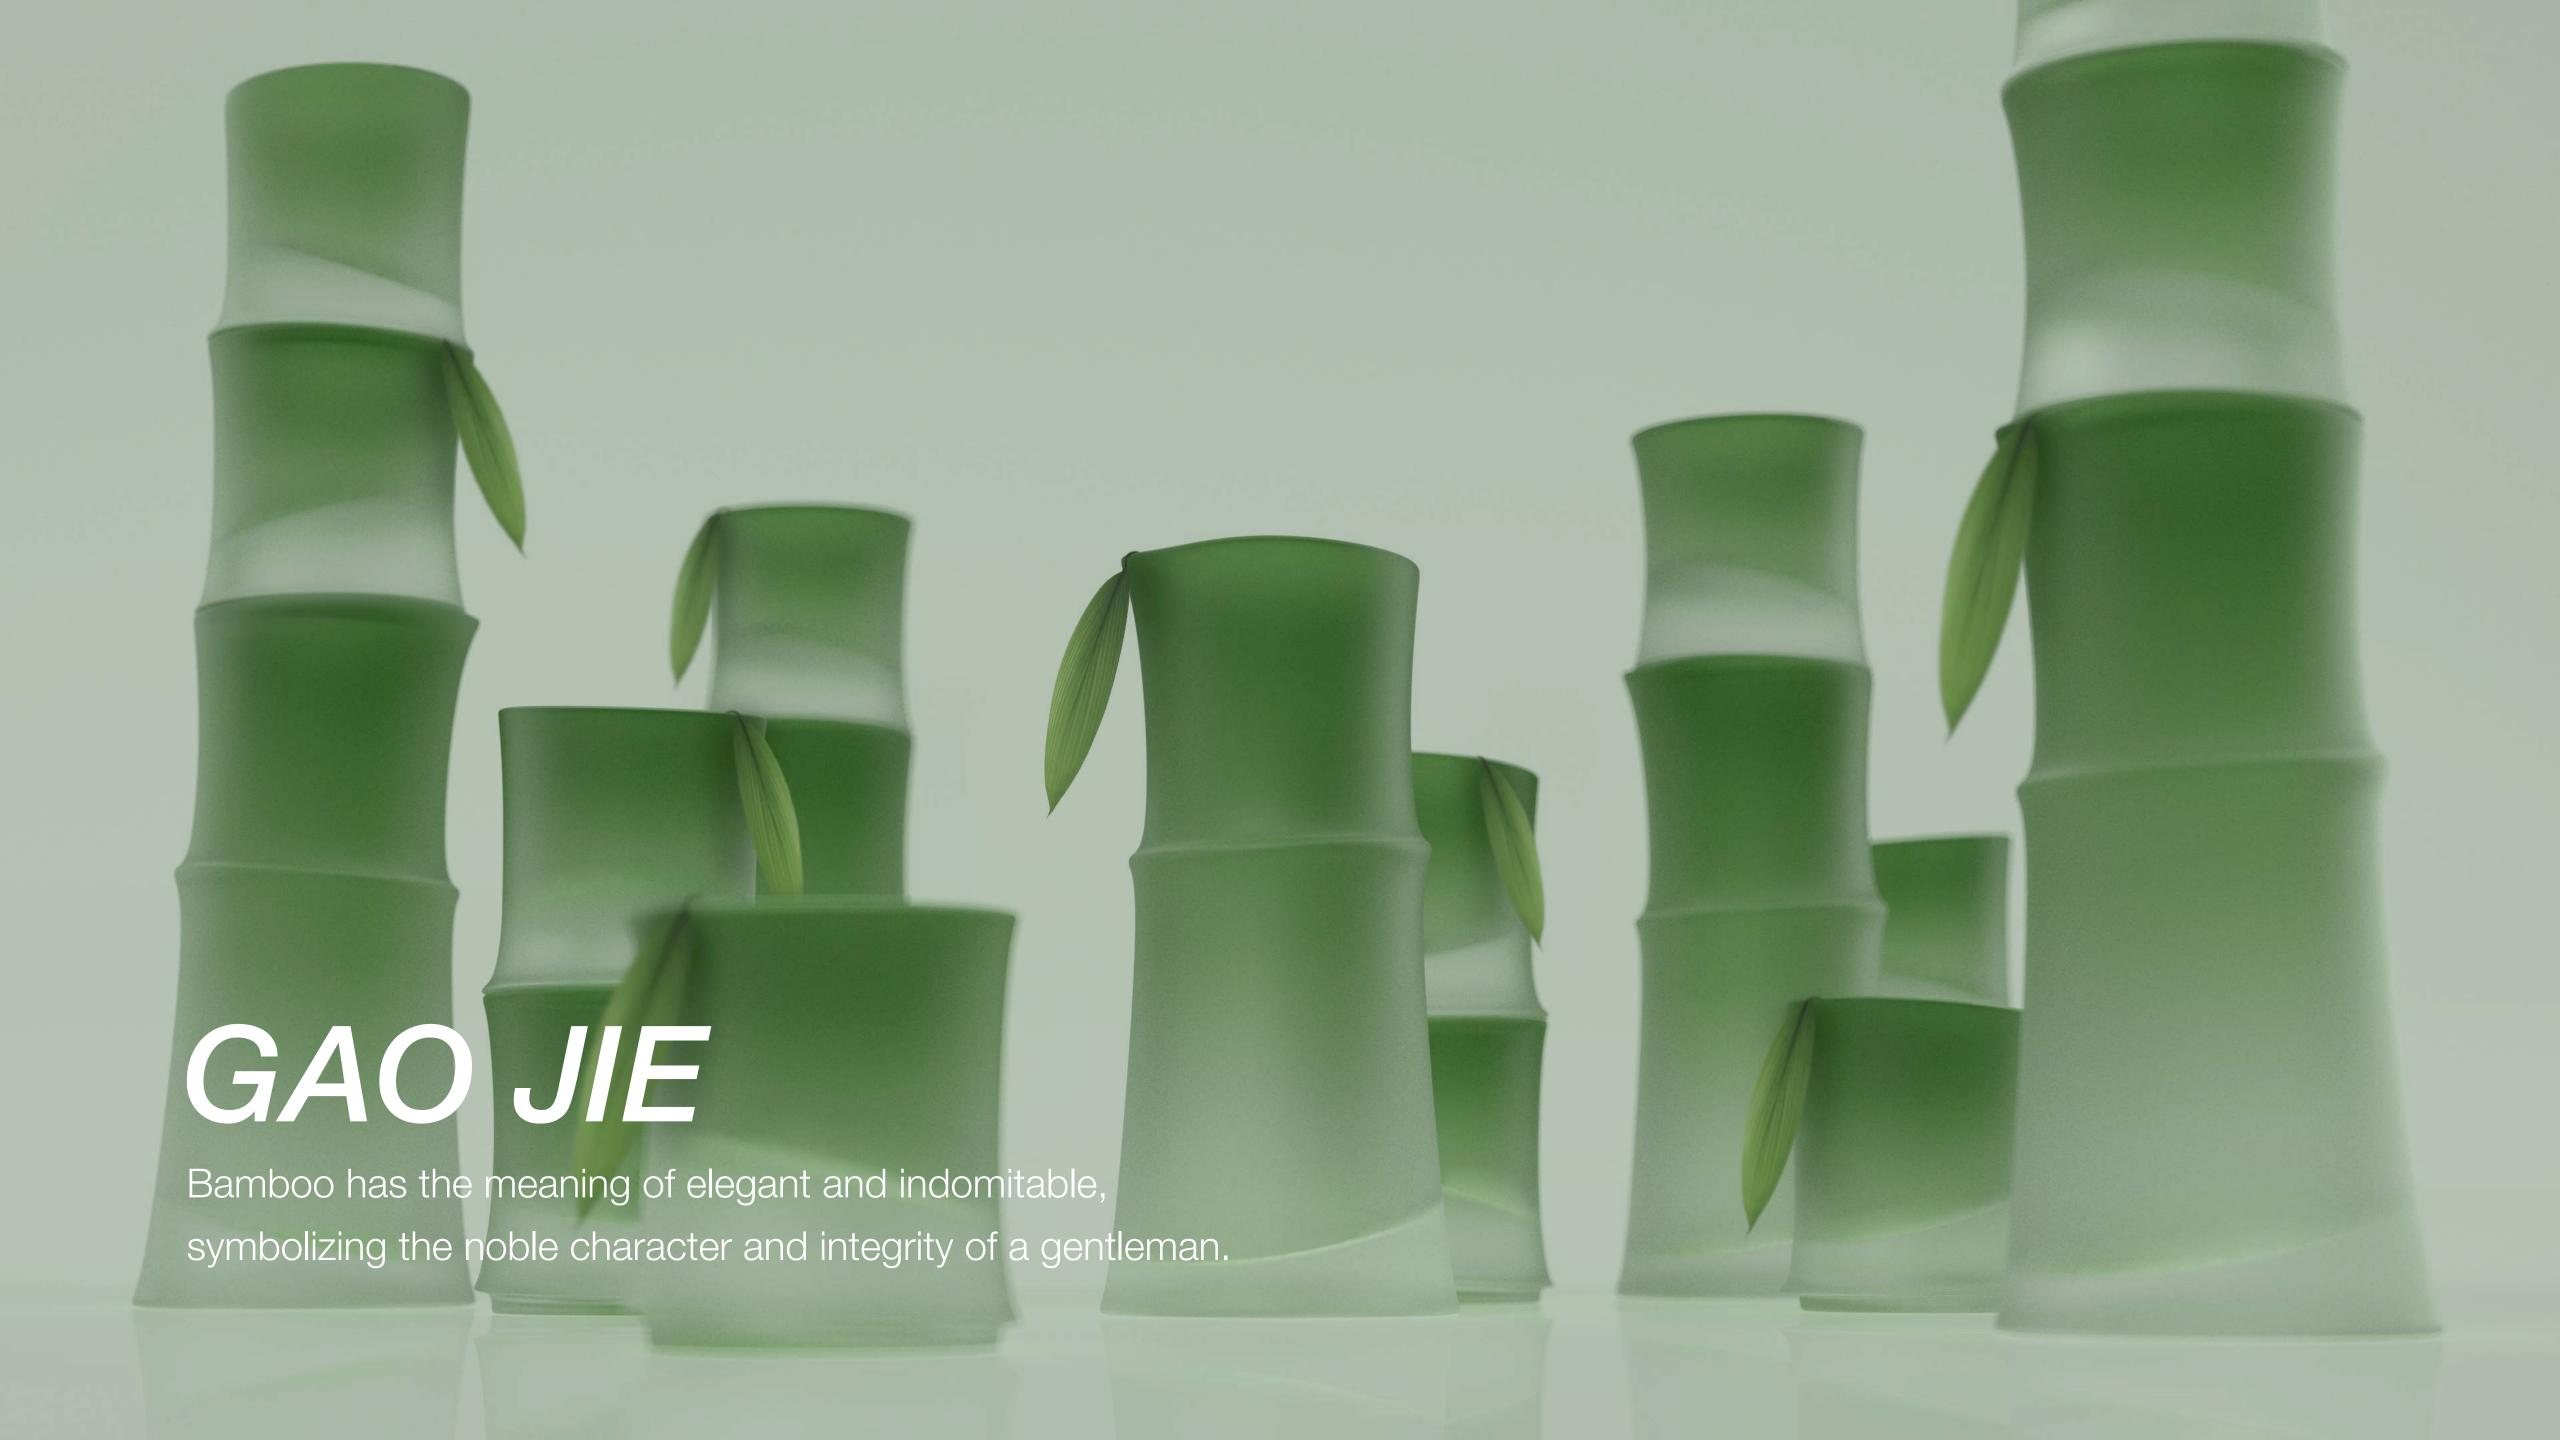

In China, Bamboo has the meaning of elegant and indomitable, symbolizing the noble character and integrity of a gentleman. Therefore, we developed this bamboo themed multi-functional glass wine vessel with Oriental hazy beauty, which can be used as wine set, incense expander and decoration. Giving as a gift represents blessing, and it also calls on people to to keep straight up and get higher and higher.

This product is made of translucent glass, which has more quality and tactility, while expressing the hazy beauty of the East. Multiple groups combination to form a landscape like bamboo forest. It brings elegant feeling as a wine set, towering as a decoration, as a gift, represents blessing and appreciation, and also calls on people to keep straight up and get higher and higher.