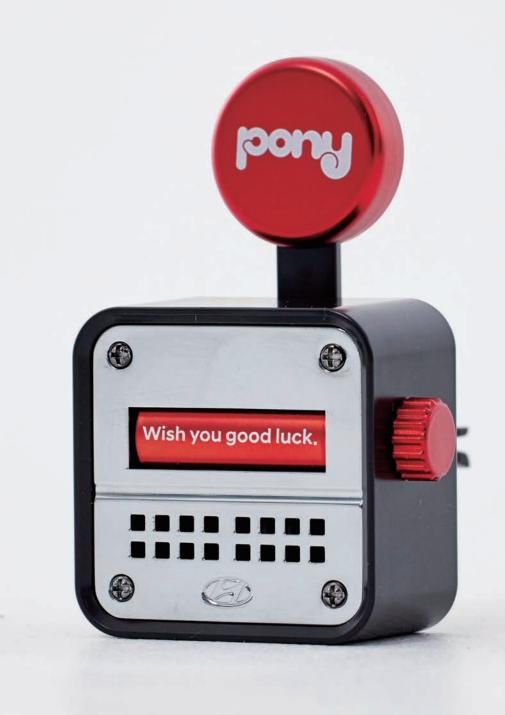

## **PONY** car diffuser

Hyundai produced a car diffuser to celebrate the 'PONY', that Hyundai Motor Company's first independent model. Especially, the PONY was used as a taxi, making it a very familiar and loved from the people. So many people share their memory and interesting stories about the PONY taxi until now days.

## Motivated from heritage

This diffuser's design is motivated from the PONY taxi fare calculater in 1970s, which is very unique. Fare was calculated when the driver turn the circle handle to the right side. It's rough and intuitive, but on the other hand it's also cute, so people still remember it.

## **Function**

Put a scent disc into back and turn the handle to the right side. Then the hole on the back will be opened, and the scent comes out. Also you can close by pulling it back.

The user can change the message by turning side button. There are three messages that can give positive energy, and these are reflect that drivers giving words of blessing to passengers.