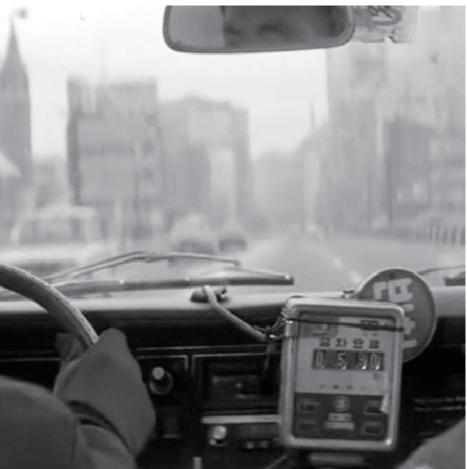

## Motivated from heritage

This diffuser's design is motivated from the PONY taxi fare calculater in 1970s, which is very unique. Fare was calculated when the driver turn the circle handle to the right side. It's rough and intuitive, but on the other hand it's also cute, so people still remember it.