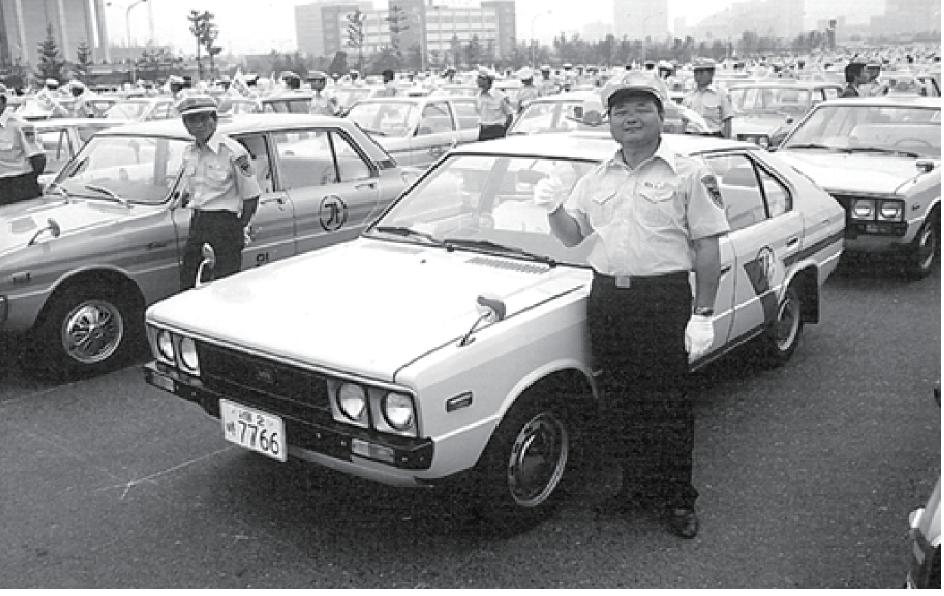

## **PONY** car diffuser

Hyundai produced a car diffuser to celebrate the 'PONY', that Hyundai Motor Company's first independent model. Especially, the PONY was used as a taxi, making it a very familiar and loved from the people. So many people share their memory and interesting stories about the PONY taxi until now days.