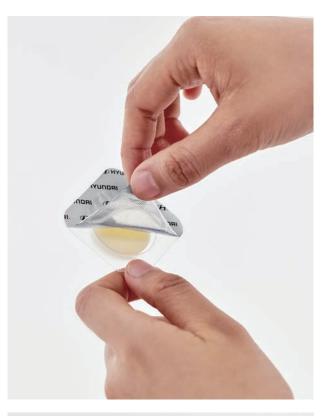

## **Function**

Put a scent disc into back and turn the handle to the right side. Then the hole on the back will be opened, and the scent comes out. Also you can close by pulling it back.

The user can change the message by turning side button. There are three messages that can give positive energy, and these are reflect that drivers giving words of blessing to passengers.