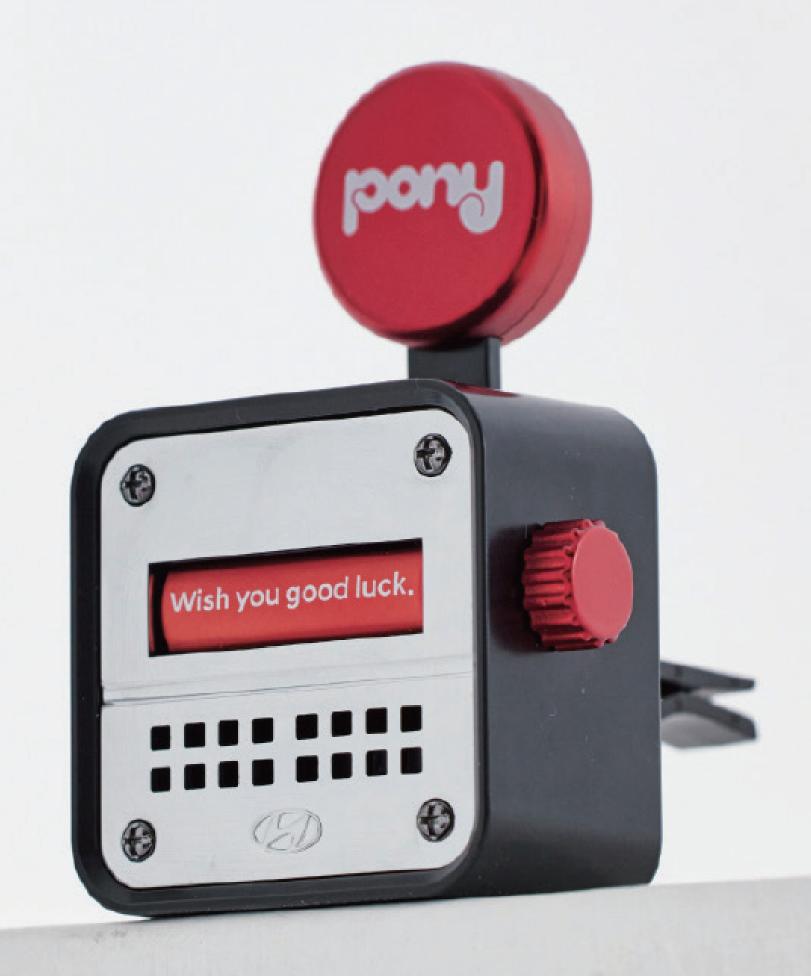

## **PONY** car diffuser

Hyundai produced a car diffuser to celebrate the 'PONY', that Hyundai Motor Company's first independent model. Especially, the PONY was used as a taxi, making it a very familiar and loved from the people. So many people share their memory and interesting stories about the PONY taxi until now days.

## Motivated from heritage

This diffuser's design is motivated from the PONY taxi fare calculater in 1970s, which is very unique. Fare was calculated when the driver turn the circle handle to the right side. It's rough and intuitive, but on the other hand it's also cute, so people still remember it.

## **Function**

Put a scent disc into back and turn the handle to the right side. Then the hole on the back will be opened, and the scent comes out. Also you can close by pulling it back.

The user can change the message by turning side button. There are three messages that can give positive energy, and these are reflect that drivers giving words of blessing to passengers.