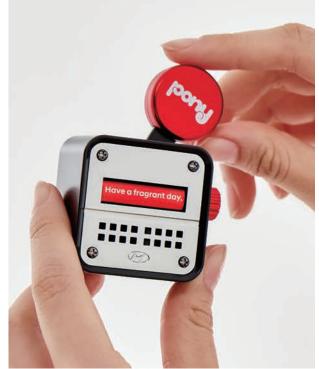

## **Function**

Put a scent disc into back and turn the handle to the right side. Then the hole on the back will be opened, and the scent comes out. Also you can close by pulling it back.

The user can change the message by turning side button. There are three messages that can give positive energy, and these are reflect that drivers giving words of blessing to passengers.