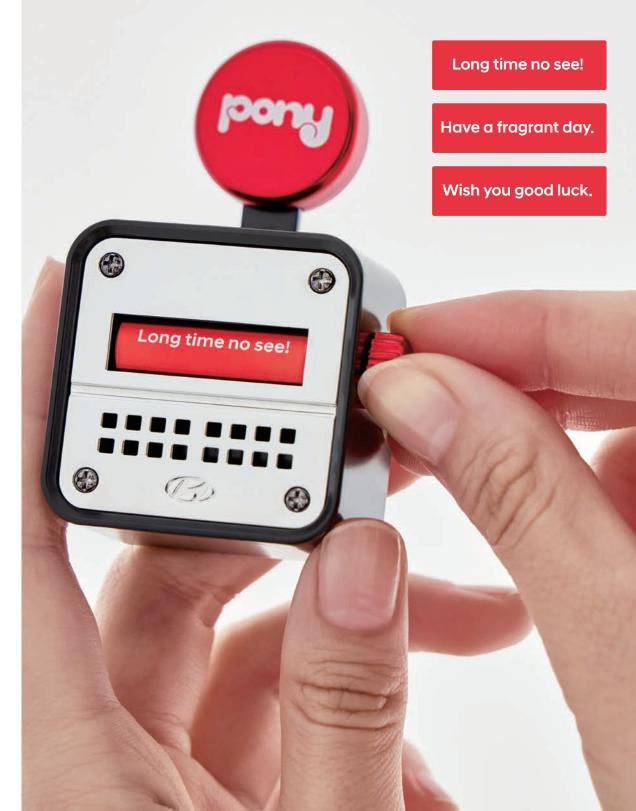

## **Function**

Put a scent disc into back and turn the handle to the right side. Then the hole on the back will be opened, and the scent comes out. Also you can close by pulling it back.

The user can change the message by turning side button. There are three messages that can give positive energy, and these are reflect that drivers giving words of blessing to passengers.