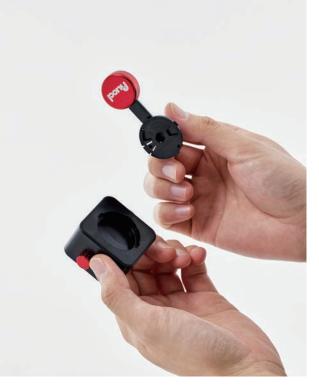

## **Function**

Put a scent disc into back and turn the handle to the right side. Then the hole on the back will be opened, and the scent comes out. Also you can close by pulling it back.

The user can change the message by turning side button. There are three messages that can give positive energy, and these are reflect that drivers giving words of blessing to passengers.