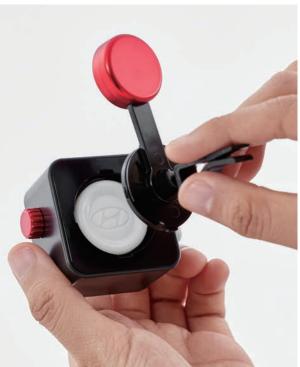

## **Function**

Put a scent disc into back and turn the handle to the right side. Then the hole on the back will be opened, and the scent comes out. Also you can close by pulling it back.

The user can change the message by turning side button. There are three messages that can give positive energy, and these are reflect that drivers giving words of blessing to passengers.