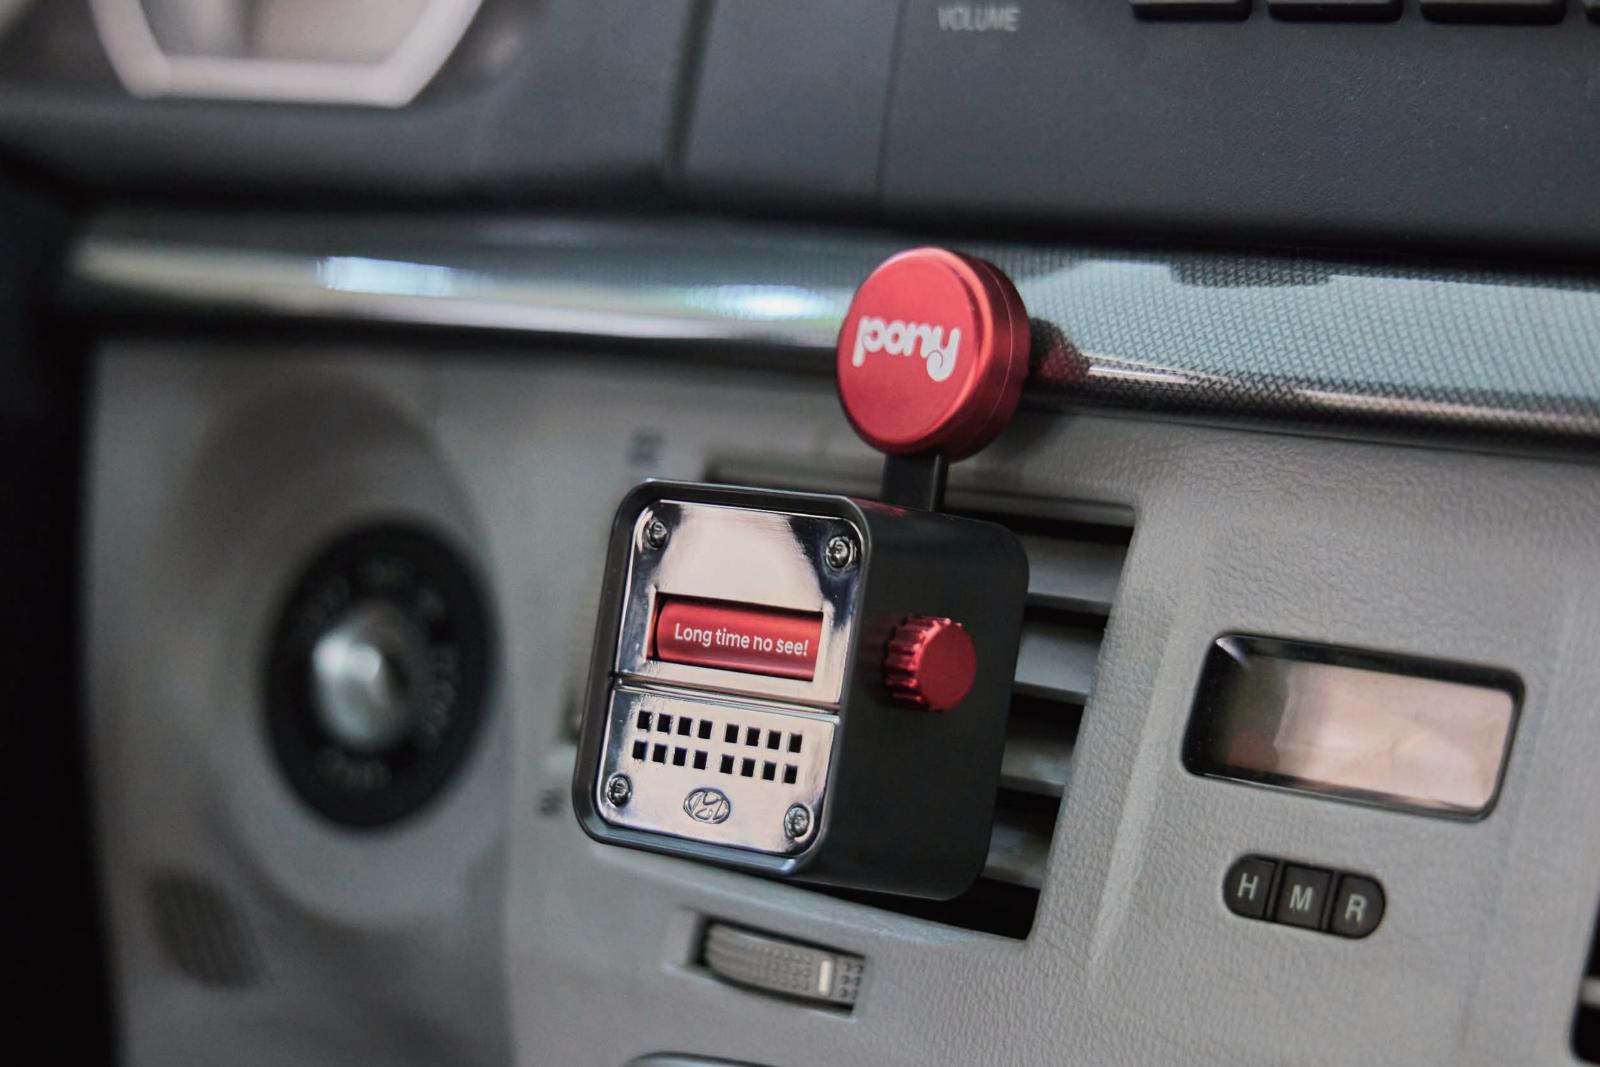

## Motivated from heritage

This diffuser's design is motivated from the PONY taxi fare calculater in 1970s, which is very unique. Fare was calculated when the driver turn the circle handle to the right side. It's rough and intuitive, but on the other hand it's also cute, so people still remember it.

## **Function**

Put a scent disc into back and turn the handle to the right side. Then the hole on the back will be opened, and the scent comes out. Also you can close by pulling it back.

The user can change the message by turning side button. There are three messages that can give positive energy, and these are reflect that drivers giving words of blessing to passengers.