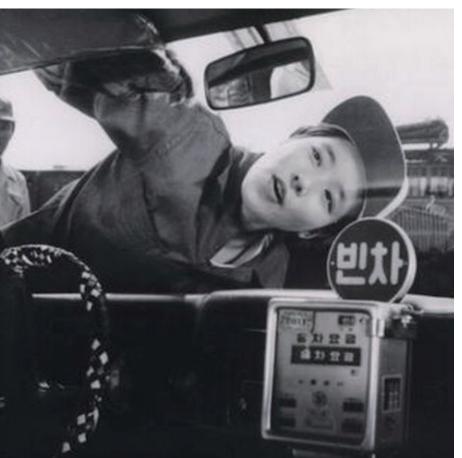

## Motivated from heritage

This diffuser's design is motivated from the PONY taxi fare calculater in 1970s, which is very unique. Fare was calculated when the driver turn the circle handle to the right side. It's rough and intuitive, but on the other hand it's also cute, so people still remember it.