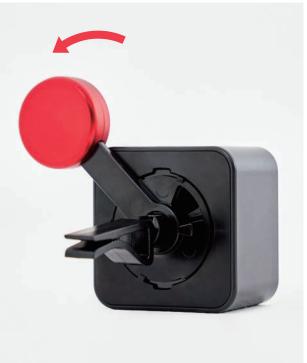

## **Function**

Put a scent disc into back and turn the handle to the right side. Then the hole on the back will be opened, and the scent comes out. Also you can close by pulling it back.

The user can change the message by turning side button. There are three messages that can give positive energy, and these are reflect that drivers giving words of blessing to passengers.