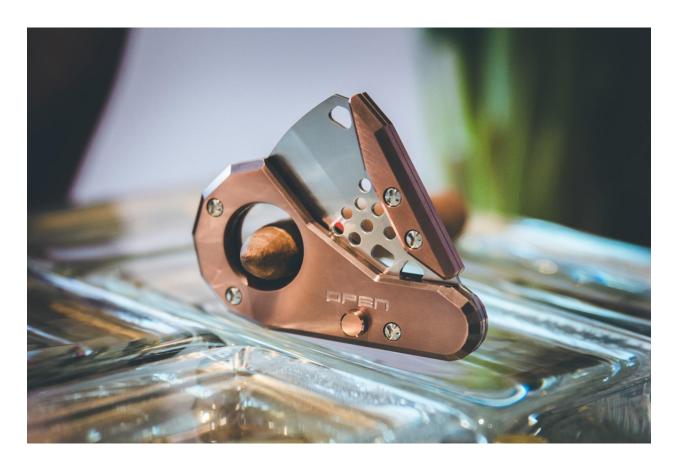

## HARPE TITANIUM CIGAR CUTTER

Introducing the ultimate cigar cutting experience - the Solloshi Harpe Titanium cigar cutter. Made from the highest-grade titanium, this cutter is CNC machined to precision, ensuring an unparalleled level of quality and durability. The sleek and futuristic design of the cutter is not only visually striking, but also ergonomically designed to fit comfortably in the palm of your hand. Its slim width of only 6mm adds to its elegance and sophistication, measuring at 98.89 mm tall and 53.92 mm wide on its widest point. The Harpe cutter effortlessly accommodates cigars with a diameter of 26 mm, making it the perfect tool for any cigar enthusiast. The Solloshi Harpe cutter is a perfect blend of style and functionality. Its unique tear-drop shape not only adds to its aesthetic appeal, but also makes it ultra-portable, fitting easily into any pocket. Whether you're a cigar aficionado or a casual smoker, this cutter is the perfect accessory to elevate your smoking experience.

One of the standout features of the Solloshi Harpe cutter is its exchangeable blade system. The cutter comes with a precision-engineered blade that can be easily swapped out when it dulls, ensuring a perfect cut every time. This not only prolongs the life of the cutter but also guarantees that you'll never have to deal with a poorly cut cigar again.

The Harpe cutter is not only a tool for cutting cigars, but a statement of luxury and elegance. The titanium construction gives it a weighty feel that exudes quality, while the CNC machining ensures a level of precision that is unmatched by any other cutter on the market. It's not just a tool, but a piece of art.