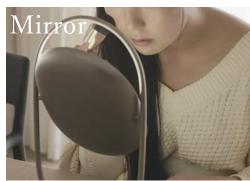

Lei Light Reflection is a lighting product combined with aroma diffuser and a mirror.

Each feature's form and function relates to each other to provide an artistic and emotional scene.

As a desktop light or lantern

Softly illuminates your face