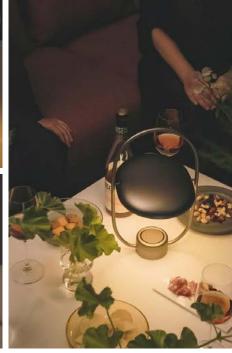

Lei Light Reflection is a lighting product combined with aroma diffuser and a mirror.

Each feature's form and function relates to each other to provide an artistic and emotional scene.

As a desktop light or lantern

## Aroma diffuser using special technology

Though the protagonist of this product is the light function, the aroma diffuser is also a noteworthy point which uses an international patent pending technology. By setting a few drops of aroma oil upon the aluminum plate matrix, it will spread over the entire plate surface through capillary action and efficiently diffuse the scent to the air, assisted by heating operation.