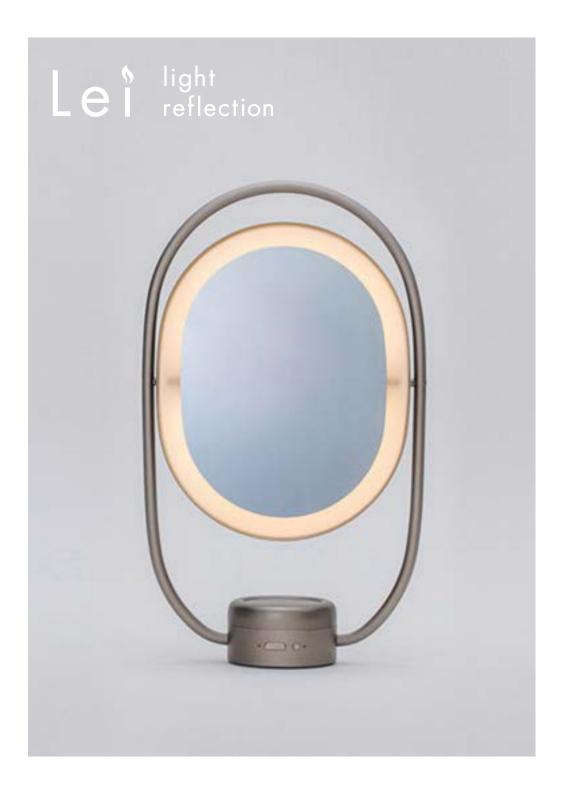

Lei Light Reflection is a lighting product combined with aroma diffuser and a mirror.

Each feature's form and function relates to each other to provide an artistic and emotional scene.

As a desktop light or lantern

Softly illuminates your face

#### Innovative design purusing sophisticated light

The light source surface thoroughly rotates around the handle, or the central axis, and illuminates things directly below, the desktop, or ceilings and walls as an environmental lighting. It is an innovative design that utilizes reflected light inside the oval-shaped frame, creating a soft and beautiful light that does not beam strongly when viewed from any angle. The central mirror part reflects and emphasizes light to the surrounding area with sophisticated brightness. With 3 color types and 4 levels of dimming, the light can be customized to various scenes throughout the day, from bedrooms to workplace.

### Qualified minimalist design

The entire design is based on an oval silhouette. The handle which connects all parts of the product, apparently seems as if the vertical side is linear, which actually consists of a subtle curve that could only be crafted by advanced technique. The aluminum body is coated with elaborate anodized coating which is also a testament to superior craftsmanship, actualizing refined appearance. The design aesthetic is reminiscent of traditional Japanese lighting, or could also be described as an embodiment of the well-honed sensibility towards Japan's delicately transitioning season and the time within it.