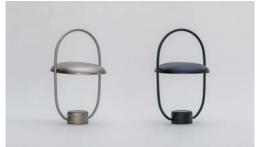

Lei Light Reflection is a lighting product combined with aroma diffuser and a mirror.

Each feature's form and function relates to each other to provide an artistic and emotional scene.

As a desktop light or lantern

#### Innovative design purusing sophisticated light

The light source surface thoroughly rotates around the handle, or the central axis, and illuminates things directly below, the desktop, or ceilings and walls as an environmental lighting. It is an innovative design that utilizes reflected light inside the oval-shaped frame, creating a soft and beautiful light that does not beam strongly when viewed from any angle. The central mirror part reflects and emphasizes light to the surrounding area with sophisticated brightness. With 3 color types and 4 levels of dimming, the light can be customized to various scenes throughout the day, from bedrooms to workplace.

### Qualified minimalist design

The entire design is based on an oval silhouette. The handle which connects all parts of the product, apparently seems as if the vertical side is linear, which actually consists of a subtle curve that could only be crafted by advanced technique. The aluminum body is coated with elaborate anodized coating which is also a testament to superior craftsmanship, actualizing refined appearance. The design aesthetic is reminiscent of traditional Japanese lighting, or could also be described as an embodiment of the well-honed sensibility towards Japan's delicately transitioning season and the time within it.

# | Specification

Product name Lei Light Reflection

Function Lighting, mirror, aroma diffuser

Size W201×D78×H355mm

(Package size: W219×D89×H378mm)

Color Brut Gold / Black

Accessories USB Cable (TYPE-C, charging only)