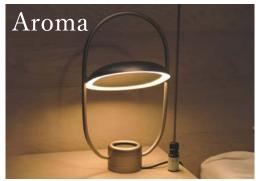

Lei Light Reflection is a lighting product combined with aroma diffuser and a mirror.

Each feature's form and function relates to each other to provide an artistic and emotional scene.

As a desktop light or lantern

## Aroma diffuser using special technology

Though the protagonist of this product is the light function, the aroma diffuser is also a noteworthy point which uses an international patent pending technology. By setting a few drops of aroma oil upon the aluminum plate matrix, it will spread over the entire plate surface through capillary action and efficiently diffuse the scent to the air, assisted by heating operation.