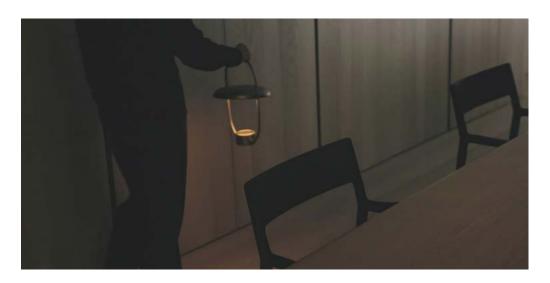

Lei Light Reflection is a lighting product combined with aroma diffuser and a mirror.

Each feature's form and function relates to each other to provide an artistic and emotional scene.

As a desktop light or lantern

Softly illuminates your face