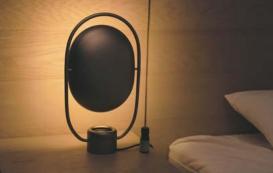

Lei Light Reflection is a lighting product combined with aroma diffuser and a mirror.

Each feature's form and function relates to each other to provide an artistic and emotional scene.

As a desktop light or lantern

#### Innovative design purusing sophisticated light

The light source surface thoroughly rotates around the handle, or the central axis, and illuminates things directly below, the desktop, or ceilings and walls as an environmental lighting. It is an innovative design that utilizes reflected light inside the oval-shaped frame, creating a soft and beautiful light that does not beam strongly when viewed from any angle. The central mirror part reflects and emphasizes light to the surrounding area with sophisticated brightness. With 3 color types and 4 levels of dimming, the light can be customized to various scenes throughout the day, from bedrooms to workplace.