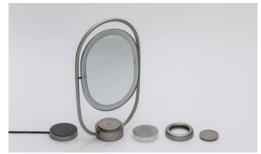

# | Specification

Product name Lei Light Reflection

Function Lighting, mirror, aroma diffuser

Size W201×D78×H355mm

(Package size: W219×D89×H378mm)

Color Brut Gold / Black

Accessories USB Cable (TYPE-C, charging only)

Design SOL style

Efficiency Charging time: Approx. 5-6 hours

Dimming: 4 types

Color temperature: 3 colors (2400K, 3800~3250K, 6000K)