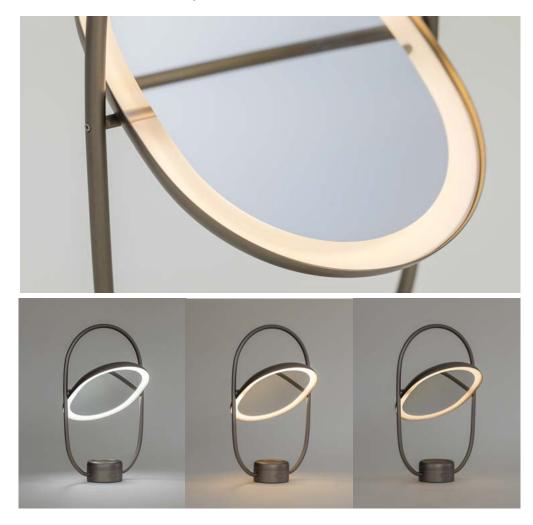

#### Innovative design purusing sophisticated light

The light source surface thoroughly rotates around the handle, or the central axis, and illuminates things directly below, the desktop, or ceilings and walls as an environmental lighting. It is an innovative design that utilizes reflected light inside the oval-shaped frame, creating a soft and beautiful light that does not beam strongly when viewed from any angle. The central mirror part reflects and emphasizes light to the surrounding area with sophisticated brightness. With 3 color types and 4 levels of dimming, the light can be customized to various scenes throughout the day, from bedrooms to workplace.

### Qualified minimalist design

The entire design is based on an oval silhouette. The handle which connects all parts of the product, apparently seems as if the vertical side is linear, which actually consists of a subtle curve that could only be crafted by advanced technique. The aluminum body is coated with elaborate anodized coating which is also a testament to superior craftsmanship, actualizing refined appearance. The design aesthetic is reminiscent of traditional Japanese lighting, or could also be described as an embodiment of the well-honed sensibility towards Japan's delicately transitioning season and the time within it.

Design SOL style

Efficiency Charging time: Approx. 5-6 hours

Dimming: 4 types

Color temperature: 3 colors (2400K, 3800~3250K, 6000K)