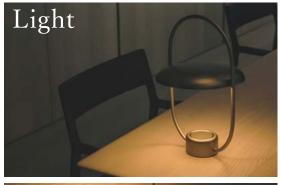

Lei Light Reflection is a lighting product combined with aroma diffuser and a mirror.

Each feature's form and function relates to each other to provide an artistic and emotional scene.

As a desktop light or lantern

#### Innovative design purusing sophisticated light

The light source surface thoroughly rotates around the handle, or the central axis, and illuminates things directly below, the desktop, or ceilings and walls as an environmental lighting. It is an innovative design that utilizes reflected light inside the oval-shaped frame, creating a soft and beautiful light that does not beam strongly when viewed from any angle. The central mirror part reflects and emphasizes light to the surrounding area with sophisticated brightness. With 3 color types and 4 levels of dimming, the light can be customized to various scenes throughout the day, from bedrooms to workplace.