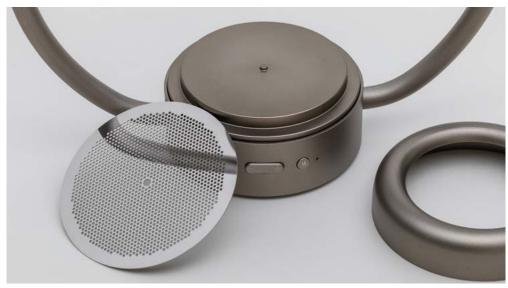

## Aroma diffuser using special technology

Though the protagonist of this product is the light function, the aroma diffuser is also a noteworthy point which uses an international patent pending technology. By setting a few drops of aroma oil upon the aluminum plate matrix, it will spread over the entire plate surface through capillary action and efficiently diffuse the scent to the air, assisted by heating operation.

# | Specification

Product name Lei Light Reflection

Function Lighting, mirror, aroma diffuser

Size W201×D78×H355mm

(Package size: W219×D89×H378mm)

Color Brut Gold / Black

Accessories USB Cable (TYPE-C, charging only)