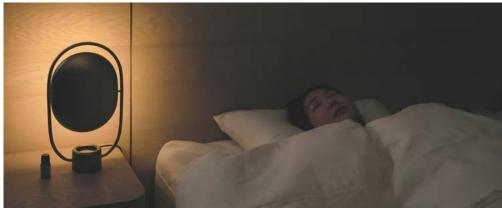

Softly illuminates your face

#### Innovative design purusing sophisticated light

The light source surface thoroughly rotates around the handle, or the central axis, and illuminates things directly below, the desktop, or ceilings and walls as an environmental lighting. It is an innovative design that utilizes reflected light inside the oval-shaped frame, creating a soft and beautiful light that does not beam strongly when viewed from any angle. The central mirror part reflects and emphasizes light to the surrounding area with sophisticated brightness. With 3 color types and 4 levels of dimming, the light can be customized to various scenes throughout the day, from bedrooms to workplace.