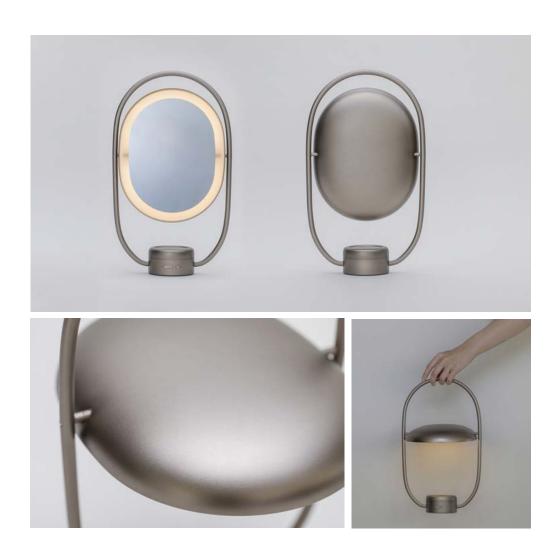

Lei Light Reflection is a lighting product combined with aroma diffuser and a mirror.

Each feature's form and function relates to each other to provide an artistic and emotional scene.

As a desktop light or lantern

Softly illuminates your face

#### Innovative design purusing sophisticated light

The light source surface thoroughly rotates around the handle, or the central axis, and illuminates things directly below, the desktop, or ceilings and walls as an environmental lighting. It is an innovative design that utilizes reflected light inside the oval-shaped frame, creating a soft and beautiful light that does not beam strongly when viewed from any angle. The central mirror part reflects and emphasizes light to the surrounding area with sophisticated brightness. With 3 color types and 4 levels of dimming, the light can be customized to various scenes throughout the day, from bedrooms to workplace.

### Qualified minimalist design

The entire design is based on an oval silhouette. The handle which connects all parts of the product, apparently seems as if the vertical side is linear, which actually consists of a subtle curve that could only be crafted by advanced technique. The aluminum body is coated with elaborate anodized coating which is also a testament to superior craftsmanship, actualizing refined appearance. The design aesthetic is reminiscent of traditional Japanese lighting, or could also be described as an embodiment of the well-honed sensibility towards Japan's delicately transitioning season and the time within it.