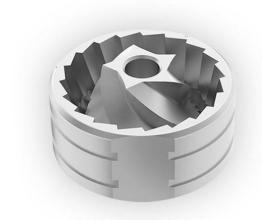

### Patternted Burr design

R寸 Dimension Φ38mm K110 CNC Metal

+ Process

Hardness 55-58HRC fast even grinding

Self developGrindingburr Design with data back up allows most accurate result on different grind settings