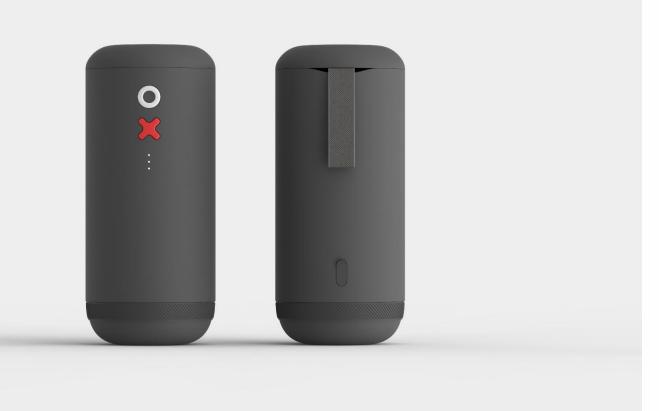

with the same grind settin!

what?just by changing the grinder coffer taste better instantly!!

Makes portable coffee making easy and elegant with ease

1. Easy to use, automatic grinder allows you to brew fresh grindedcoffee anywhere, train, outdoor, office with ease

2. Beginer friendly, with the professional burr setting, people can brew delicious easily 3. Easy to use, automatic grinder allows you to brew fresh grindedcoffee anywhere, train, outdoor, office with ease

4. Light and elegant.