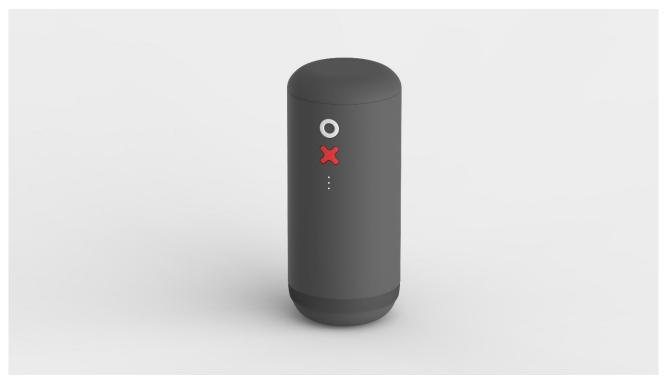

with the same grind settin!

what?just by changing the grinder coffer taste better instantly!!

Makes portable coffee making easy and elegant with ease

1. Easy to use, automatic grinder allows you to brew fresh grindedcoffee anywhere, train, outdoor, office with ease

2. Beginer friendly, with the professional burr setting, people can brew delicious easily 3. Easy to use, automatic grinder allows you to brew fresh grindedcoffee anywhere, train, outdoor, office with ease

4. Light and elegant.