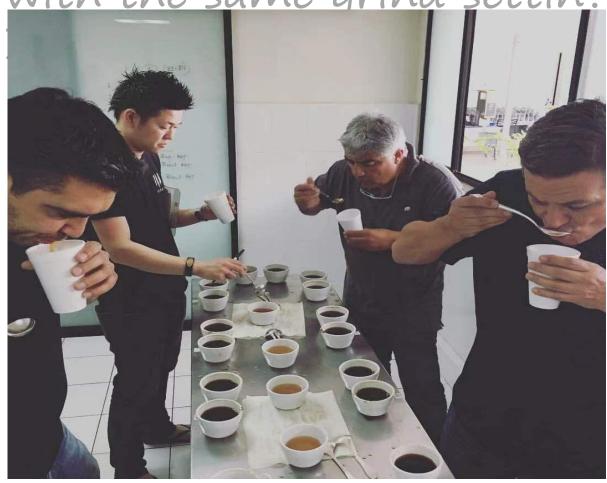

Barista and Coffeelover can comuiccate away the best brewing method anywhere with the same grind setting of grinding ox

Barista and Coffee lovers will be able to grind acurately with precise grind setting range with best fine quality anywhereanytime

Bahilu Tamirat (Duplicate - 2022-02-25 17:44)
Jason Kew
Average

What? Brewing championm can share his way of brewing with the exact grind setting and water temputure and time.

what?! coffer expert can cup coffee anywhere

with the same grind settin!

what?just by changing the grinder coffer taste better instantly!!

Makes portable coffee making easy and elegant with ease

1. Easy to use, automatic grinder allows you to brew fresh grindedcoffee anywhere, train, outdoor, office with ease