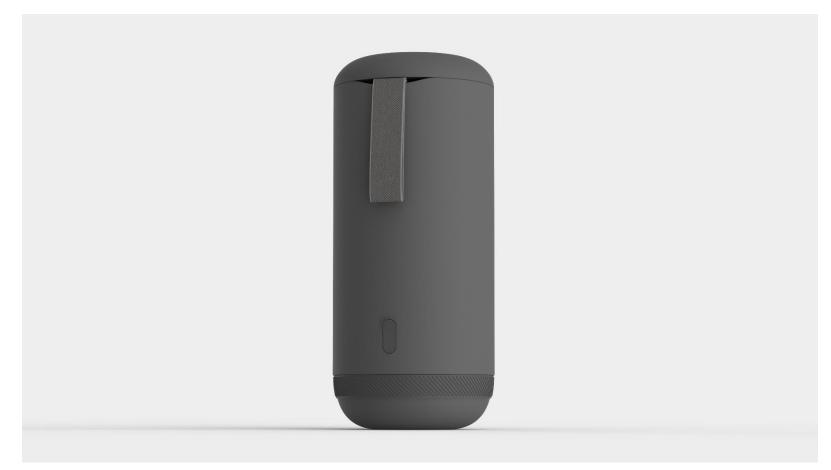

### Nuttii Grind Tech ProjectNuttii Grinding +

Better coffee starts with better coffee beans and better grinders

with the same grind settin!

what?just by changing the grinder coffer taste better instantly!!

Makes portable coffee making easy and elegant with ease

1. Easy to use, automatic grinder allows you to brew fresh grindedcoffee anywhere, train, outdoor, office with ease

4. Light and elegant.