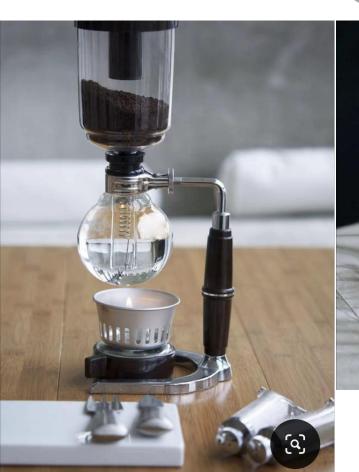

Precise grinding standard is what we are trying to achieve

### Patternted Burr design

R寸 Dimension Φ38mm K110 CNC Metal

+ Process

Hardness 55-58HRC fast even grinding

Self developGrindingburr Design with data back up allows most accurate result on different grind settings