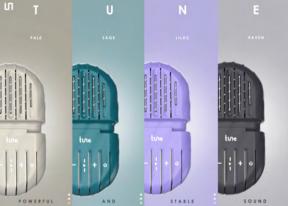

## What is T un e

Tune is a portable speaker that is designed to be simple, elegant, with a phone holder, and a unique metal hanger, it's an innovative design.

Tune with the melody and dance to the music.

#### Exploded View

Top Product part

Metal Buttons

Speaker support, Battery cover, and Buttons support

Chip, battery, and Speakers

Renders

LILAC SKY PINK