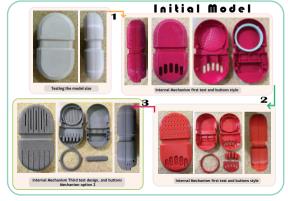

roof, and built for the outdoors.

Graphic EQ and presents, gets incredibly loud. Longlasting battery life.

Bold, dignity, complex pattern design, strength.

#### Qualitative Research

Market research

Echo Dot

Most affordable compact smart speaker designed to Fit into small spaces in any room.

Can play music anywhere, loud and clear sound quality.

one solid color with light indicating the product is on.



Crisp balanced sound and unmatched bass for a Bluetooth speaker its size, plays loud and clear Outdoors for beach days or camping trips.

Up to 6 hours of play time from rechargeable battery and wireless Bluetooth pairing.

One solid color, with metal button emphasize.



"FOLLOW THE TUNE AND DANCE WITH THE MELODY"

#### Initial Sketch



#### Initial Sketch



#### final Sketch





#### Technical Drawing



#### **Exploded View**

Тор



Matt bottom Product part

Speaker support, Battery cover

Chip, battery

#### Exploded View

Top Product part



Metal Buttons

Speaker support, Battery cover, and Buttons support

Chip, battery, and Speakers





Renders

LILAC SKY PINK



## Product Detail



# Product Detail/



# Product Development FOLLOW THE TUNE 11111 3

#### **FOLIOW THE TUNE FEATURES**



Turn ON the speaker, and connect to



Connect your device and adjust the volume level.





Add TUNE's rope to the metal hanger! T U N E

D O H A E L M A A M O U N