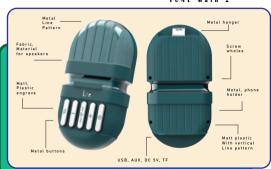

ound quality.

one solid color with light indicating the product is on.



Crisp balanced sound and unmatched bass for a Bluetooth speaker its size, plays loud and clear Outdoors for beach days or camping trips.

Up to 6 hours of play time from rechargeable battery and wireless Bluetooth pairing.

One solid color, with metal button emphasize.



"FOLLOW THE TUNE AND DANCE WITH THE MELODY"

#### Initial Sketch



#### Initial Sketch



#### final Sketch





#### Technical Drawing



#### **Exploded View**

Тор



Matt bottom Product part

Speaker support, Battery cover

Chip, battery

#### Exploded View

Top Product part



Metal Buttons

Speaker support, Battery cover, and Buttons support

Chip, battery, and Speakers





Renders

LILAC SKY PINK



## Product Detail



# Product Detail/



# Product Development FOLLOW THE TUNE 11111 3

#### **FOLIOW THE TUNE FEATURES**



Turn ON the speaker, and connect to



Connect your device and adjust the volume level.





Add TUNE's rope to the metal hanger! T U N E

D O H A E L M A A M O U N