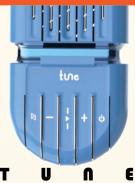

## What is T un e

Tune is a portable speaker that is designed to be simple, elegant, with a phone holder, and a unique metal hanger, it's an innovative design.

Tune with the melody and dance to the music.

#### **FOLIOW THE TUNE FEATURES**

Turn ON the speaker, and connect to

Connect your device and adjust the volume level.

Add TUNE's rope to the metal hanger! T U N E

D O H A E L M A A M O U N