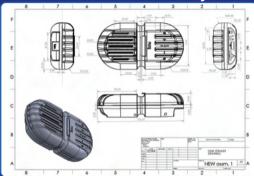

tdoors.

Graphic EQ and presents, gets incredibly loud. Longlasting battery life.

Bold, dignity, complex pattern design, strength.

#### Qualitative Research

Market research

Echo Dot

Most affordable compact smart speaker designed to Fit into small spaces in any room.

Can play music anywhere, loud and clear sound quality.

one solid color with light indicating the product is on.



Crisp balanced sound and unmatched bass for a Bluetooth speaker its size, plays loud and clear Outdoors for beach days or camping trips.

Up to 6 hours of play time from rechargeable battery and wireless Bluetooth pairing.

One solid color, with metal button emphasize.



"FOLLOW THE TUNE AND DANCE WITH THE MELODY"

#### Initial Sketch



#### Initial Sketch



#### final Sketch





#### Technical Drawing



#### **Exploded View**

Тор



Matt bottom Product part

Speaker support, Battery cover

Chip, battery

#### Exploded View

Top Product part



Metal Buttons

Speaker support, Battery cover, and Buttons support

Chip, battery, and Speakers





Renders

LILAC SKY PINK



## Product Detail



# Product Detail/



# Product Development FOLLOW THE TUNE 11111 3

#### **FOLIOW THE TUNE FEATURES**



Turn ON the speaker, and connect to



Connect your device and adjust the volume level.





Add TUNE's rope to the metal hanger! T U N E

D O H A E L M A A M O U N