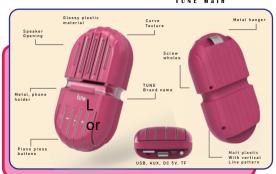

ere, loud and clear sound quality.

one solid color with light indicating the product is on.



Crisp balanced sound and unmatched bass for a Bluetooth speaker its size, plays loud and clear Outdoors for beach days or camping trips.

Up to 6 hours of play time from rechargeable battery and wireless Bluetooth pairing.

One solid color, with metal button emphasize.



"FOLLOW THE TUNE AND DANCE WITH THE MELODY"

#### Initial Sketch



#### Initial Sketch



#### final Sketch





#### Technical Drawing



#### **Exploded View**

Тор



Matt bottom Product part

Speaker support, Battery cover

Chip, battery

#### Exploded View

Top Product part



Metal Buttons

Speaker support, Battery cover, and Buttons support

Chip, battery, and Speakers





Renders

LILAC SKY PINK



## Product Detail



# Product Detail/



# Product Development FOLLOW THE TUNE 11111 3

#### **FOLIOW THE TUNE FEATURES**



Turn ON the speaker, and connect to



Connect your device and adjust the volume level.





Add TUNE's rope to the metal hanger! T U N E

D O H A E L M A A M O U N