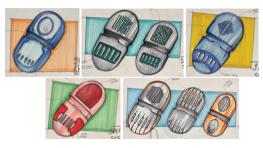

t's dustproof, splash proof, and built for the outdoors.

Graphic EQ and presents, gets incredibly loud. Longlasting battery life.

Bold, dignity, complex pattern design, strength.

#### Qualitative Research

Market research

Echo Dot

Most affordable compact smart speaker designed to Fit into small spaces in any room.

Can play music anywhere, loud and clear sound quality.

one solid color with light indicating the product is on.



Crisp balanced sound and unmatched bass for a Bluetooth speaker its size, plays loud and clear Outdoors for beach days or camping trips.

Up to 6 hours of play time from rechargeable battery and wireless Bluetooth pairing.

One solid color, with metal button emphasize.



"FOLLOW THE TUNE AND DANCE WITH THE MELODY"

#### Initial Sketch



#### Initial Sketch



#### final Sketch





#### Technical Drawing



#### **Exploded View**

Тор



Matt bottom Product part

Speaker support, Battery cover

Chip, battery

#### Exploded View

Top Product part



Metal Buttons

Speaker support, Battery cover, and Buttons support

Chip, battery, and Speakers





Renders

LILAC SKY PINK



## Product Detail



# Product Detail/



# Product Development FOLLOW THE TUNE 11111 3

#### **FOLIOW THE TUNE FEATURES**



Turn ON the speaker, and connect to



Connect your device and adjust the volume level.





Add TUNE's rope to the metal hanger! T U N E

D O H A E L M A A M O U N