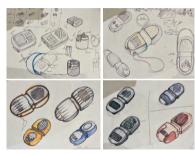

th a Durable design that's dustproof, splash proof, and built for the outdoors.

Graphic EQ and presents, gets incredibly loud. Longlasting battery life.

Bold, dignity, complex pattern design, strength.

#### Qualitative Research

Market research

Echo Dot

Most affordable compact smart speaker designed to Fit into small spaces in any room.

Can play music anywhere, loud and clear sound quality.

one solid color with light indicating the product is on.



Crisp balanced sound and unmatched bass for a Bluetooth speaker its size, plays loud and clear Outdoors for beach days or camping trips.

Up to 6 hours of play time from rechargeable battery and wireless Bluetooth pairing.

One solid color, with metal button emphasize.



"FOLLOW THE TUNE AND DANCE WITH THE MELODY"

#### Initial Sketch



#### Initial Sketch



#### final Sketch





#### Technical Drawing



#### **Exploded View**

Тор



Matt bottom Product part

Speaker support, Battery cover

Chip, battery

#### Exploded View

Top Product part



Metal Buttons

Speaker support, Battery cover, and Buttons support

Chip, battery, and Speakers





Renders

LILAC SKY PINK



## Product Detail



# Product Detail/



# Product Development FOLLOW THE TUNE 11111 3

#### **FOLIOW THE TUNE FEATURES**



Turn ON the speaker, and connect to



Connect your device and adjust the volume level.





Add TUNE's rope to the metal hanger! T U N E

D O H A E L M A A M O U N