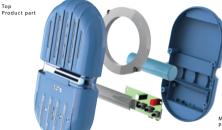

#### **Exploded View**

Тор

Matt bottom Product part

Speaker support, Battery cover

Chip, battery