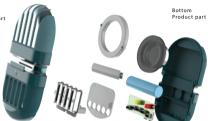

#### Exploded View

Top Product part

Metal Buttons

Speaker support, Battery cover, and Buttons support

Chip, battery, and Speakers

Renders

LILAC SKY PINK