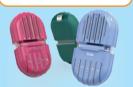

ity.

#### LG XBOOM



Pacable, tossable, swingable + Totatable - with a Durable design that's dustproof, splash proof, and built for the outdoors.

Graphic EQ and presents, gets incredibly loud. Longlasting battery life.

Bold, dignity, complex pattern design, strength.

#### Qualitative Research

Market research

Echo Dot

Most affordable compact smart speaker designed to Fit into small spaces in any room.

Can play music anywhere, loud and clear sound quality.

one solid color with light indicating the product is on.



Crisp balanced sound and unmatched bass for a Bluetooth speaker its size, plays loud and clear Outdoors for beach days or camping trips.

Up to 6 hours of play time from rechargeable battery and wireless Bluetooth pairing.

One solid color, with metal button emphasize.



"FOLLOW THE TUNE AND DANCE WITH THE MELODY"

#### Initial Sketch



#### Initial Sketch



#### final Sketch





#### Technical Drawing



#### **Exploded View**

Тор



Matt bottom Product part

Speaker support, Battery cover

Chip, battery

#### Exploded View

Top Product part



Metal Buttons

Speaker support, Battery cover, and Buttons support

Chip, battery, and Speakers





Renders

LILAC SKY PINK



## Product Detail



# Product Detail/



# Product Development FOLLOW THE TUNE 11111 3

#### **FOLIOW THE TUNE FEATURES**



Turn ON the speaker, and connect to



Connect your device and adjust the volume level.





Add TUNE's rope to the metal hanger! T U N E

D O H A E L M A A M O U N