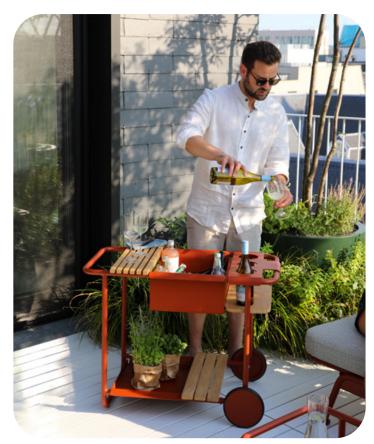

Small outdoor spaces require smart, innovative and functional pieces of furniture. This is exactly what the Sunset trolley/coffee table concept stands for.

The coffee table and trolley combine fun and functionality. Different kinds of trays and bottle coolers are removable and can be conveniently positioned on the trolley frame or the coffee table frame. Ideal for serving guests and enjoying outdoor quality time with friends and family.

#### **Coffee tables**

The coffee tables and trolley combine fun and functionality. Different kinds of trays and bottle coolers are removable and can be conveniently positioned on the trolley frame or the coffee table frame.