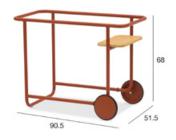

| TROLLEY   |    |
|-----------|----|
| □ 0.37 m3 | Kg |

| CT SMALL  |    |
|-----------|----|
| □ 0.16 m3 | Kg |

| CT LARGE  |    |
|-----------|----|
| □ 0.13 m3 | Kg |

|                       | ALU TRAY SMALL |     |
|-----------------------|----------------|-----|
| packed with furniture |                | ıre |