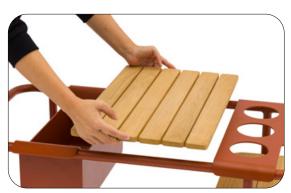

Small outdoor spaces require smart, innovative and functional pieces of furniture. This is exactly what the Sunset trolley/coffee table concept stands for.

The coffee table and trolley combine fun and functionality. Different kinds of trays and bottle coolers are removable and can be conveniently positioned on the trolley frame or the coffee table frame. Ideal for serving guests and enjoying outdoor quality time with friends and family.

#### **Coffee tables**

The coffee tables and trolley combine fun and functionality. Different kinds of trays and bottle coolers are removable and can be conveniently positioned on the trolley frame or the coffee table frame.

## **Trolley**

The trolley and coffee tables combine fun and functionality. Different kinds of trays and bottle coolers are removable and can be conveniently positioned on the trolley frame or the coffee table frame. Ideal for serving guests and enjoying outdoor quality time with friends and family.

The trolley and coffee tables combine fun and functionality. Different kinds of trays and bottle coolers are removable and can be conveniently positioned on the trolley frame or the coffee table frame. Ideal for serving guests and enjoying outdoor quality time with friends and family.