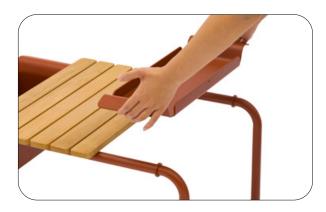

#### **Coffee tables**

The coffee tables and trolley combine fun and functionality. Different kinds of trays and bottle coolers are removable and can be conveniently positioned on the trolley frame or the coffee table frame.

## **Trolley**

The trolley and coffee tables combine fun and functionality. Different kinds of trays and bottle coolers are removable and can be conveniently positioned on the trolley frame or the coffee table frame. Ideal for serving guests and enjoying outdoor quality time with friends and family.

The trolley and coffee tables combine fun and functionality. Different kinds of trays and bottle coolers are removable and can be conveniently positioned on the trolley frame or the coffee table frame. Ideal for serving guests and enjoying outdoor quality time with friends and family.