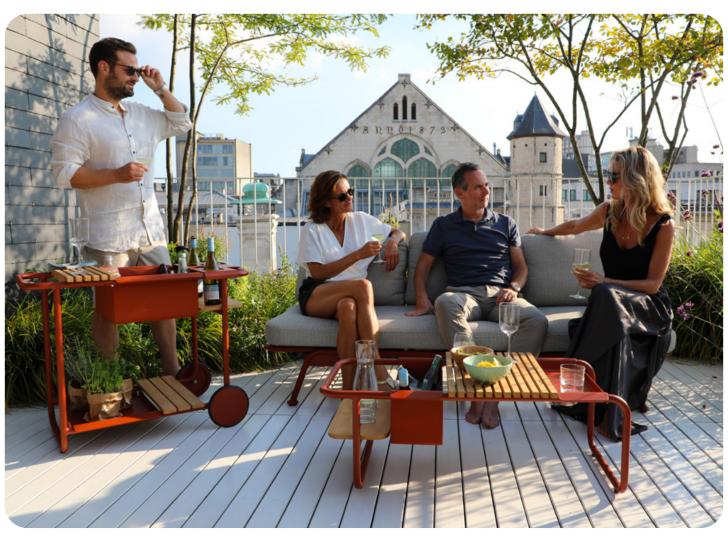

Small outdoor spaces require smart, innovative and functional pieces of furniture. This is exactly what the Sunset trolley/coffee table concept stands for.

The coffee table and trolley combine fun and functionality. Different kinds of trays and bottle coolers are removable and can be conveniently positioned on the trolley frame or the coffee table frame. Ideal for serving guests and enjoying outdoor quality time with friends and family.

#### **Coffee tables**

The coffee tables and trolley combine fun and functionality. Different kinds of trays and bottle coolers are removable and can be conveniently positioned on the trolley frame or the coffee table frame.

## **Trolley**

The trolley and coffee tables combine fun and functionality. Different kinds of trays and bottle coolers are removable and can be conveniently positioned on the trolley frame or the coffee table frame. Ideal for serving guests and enjoying outdoor quality time with friends and family.

The trolley and coffee tables combine fun and functionality. Different kinds of trays and bottle coolers are removable and can be conveniently positioned on the trolley frame or the coffee table frame. Ideal for serving guests and enjoying outdoor quality time with friends and family.