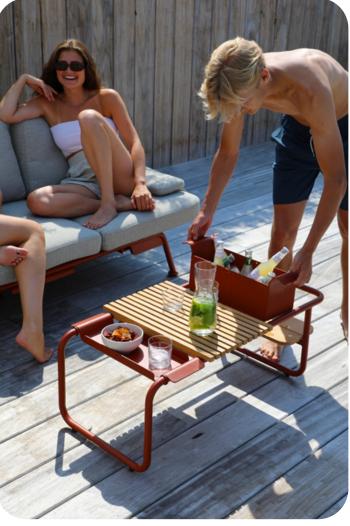

Small outdoor spaces require smart, innovative and functional pieces of furniture. This is exactly what the Sunset trolley/coffee table concept stands for.

The coffee table and trolley combine fun and functionality. Different kinds of trays and bottle coolers are removable and can be conveniently positioned on the trolley frame or the coffee table frame. Ideal for serving guests and enjoying outdoor quality time with friends and family.

#### **Coffee tables**

The coffee tables and trolley combine fun and functionality. Different kinds of trays and bottle coolers are removable and can be conveniently positioned on the trolley frame or the coffee table frame.

## **Trolley**

The trolley and coffee tables combine fun and functionality. Different kinds of trays and bottle coolers are removable and can be conveniently positioned on the trolley frame or the coffee table frame. Ideal for serving guests and enjoying outdoor quality time with friends and family.

The trolley and coffee tables combine fun and functionality. Different kinds of trays and bottle coolers are removable and can be conveniently positioned on the trolley frame or the coffee table frame. Ideal for serving guests and enjoying outdoor quality time with friends and family.