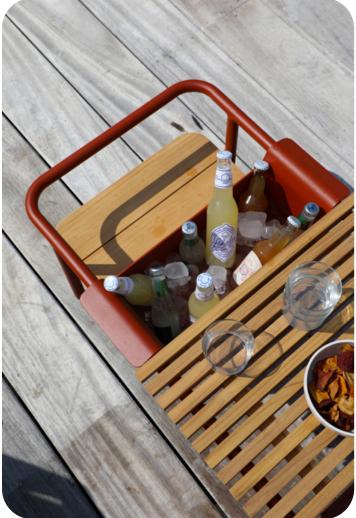

Small outdoor spaces require smart, innovative and functional pieces of furniture. This is exactly what the Sunset trolley/coffee table concept stands for.

The coffee table and trolley combine fun and functionality. Different kinds of trays and bottle coolers are removable and can be conveniently positioned on the trolley frame or the coffee table frame. Ideal for serving guests and enjoying outdoor quality time with friends and family.

#### **Coffee tables**

The coffee tables and trolley combine fun and functionality. Different kinds of trays and bottle coolers are removable and can be conveniently positioned on the trolley frame or the coffee table frame.

## **Trolley**

The trolley and coffee tables combine fun and functionality. Different kinds of trays and bottle coolers are removable and can be conveniently positioned on the trolley frame or the coffee table frame. Ideal for serving guests and enjoying outdoor quality time with friends and family.

The trolley and coffee tables combine fun and functionality. Different kinds of trays and bottle coolers are removable and can be conveniently positioned on the trolley frame or the coffee table frame. Ideal for serving guests and enjoying outdoor quality time with friends and family.