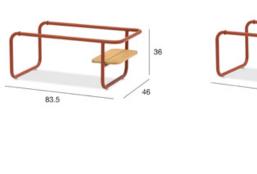

Small outdoor spaces require smart, innovative and functional pieces of furniture. This is exactly what the Sunset trolley/coffee table concept stands for.

The coffee table and trolley combine fun and functionality. Different kinds of trays and bottle coolers are removable and can be conveniently positioned on the trolley frame or the coffee table frame. Ideal for serving guests and enjoying outdoor quality time with friends and family.

#### **Coffee tables**

The coffee tables and trolley combine fun and functionality. Different kinds of trays and bottle coolers are removable and can be conveniently positioned on the trolley frame or the coffee table frame.

## **Trolley**

The trolley and coffee tables combine fun and functionality. Different kinds of trays and bottle coolers are removable and can be conveniently positioned on the trolley frame or the coffee table frame. Ideal for serving guests and enjoying outdoor quality time with friends and family.

The trolley and coffee tables combine fun and functionality. Different kinds of trays and bottle coolers are removable and can be conveniently positioned on the trolley frame or the coffee table frame. Ideal for serving guests and enjoying outdoor quality time with friends and family.