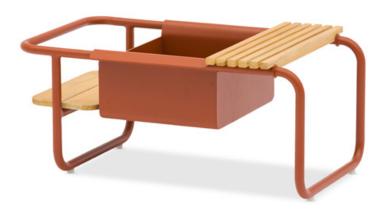

Small outdoor spaces require smart, innovative and functional pieces of furniture. This is exactly what the Sunset trolley/coffee table concept stands for.

The coffee table and trolley combine fun and functionality. Different kinds of trays and bottle coolers are removable and can be conveniently positioned on the trolley frame or the coffee table frame. Ideal for serving guests and enjoying outdoor quality time with friends and family.

#### **Coffee tables**

The coffee tables and trolley combine fun and functionality. Different kinds of trays and bottle coolers are removable and can be conveniently positioned on the trolley frame or the coffee table frame.

## **Trolley**

The trolley and coffee tables combine fun and functionality. Different kinds of trays and bottle coolers are removable and can be conveniently positioned on the trolley frame or the coffee table frame. Ideal for serving guests and enjoying outdoor quality time with friends and family.

The trolley and coffee tables combine fun and functionality. Different kinds of trays and bottle coolers are removable and can be conveniently positioned on the trolley frame or the coffee table frame. Ideal for serving guests and enjoying outdoor quality time with friends and family.