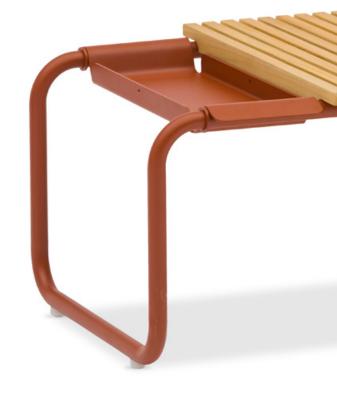

Small outdoor spaces require smart, innovative and functional pieces of furniture. This is exactly what the Sunset trolley/coffee table concept stands for.

The coffee table and trolley combine fun and functionality. Different kinds of trays and bottle coolers are removable and can be conveniently positioned on the trolley frame or the coffee table frame. Ideal for serving guests and enjoying outdoor quality time with friends and family.

#### **Coffee tables**

The coffee tables and trolley combine fun and functionality. Different kinds of trays and bottle coolers are removable and can be conveniently positioned on the trolley frame or the coffee table frame.

## **Trolley**

The trolley and coffee tables combine fun and functionality. Different kinds of trays and bottle coolers are removable and can be conveniently positioned on the trolley frame or the coffee table frame. Ideal for serving guests and enjoying outdoor quality time with friends and family.

The trolley and coffee tables combine fun and functionality. Different kinds of trays and bottle coolers are removable and can be conveniently positioned on the trolley frame or the coffee table frame. Ideal for serving guests and enjoying outdoor quality time with friends and family.