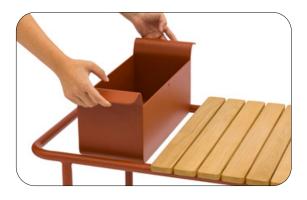

Small outdoor spaces require smart, innovative and functional pieces of furniture. This is exactly what the Sunset trolley/coffee table concept stands for.

The coffee table and trolley combine fun and functionality. Different kinds of trays and bottle coolers are removable and can be conveniently positioned on the trolley frame or the coffee table frame. Ideal for serving guests and enjoying outdoor quality time with friends and family.

#### **Coffee tables**

The coffee tables and trolley combine fun and functionality. Different kinds of trays and bottle coolers are removable and can be conveniently positioned on the trolley frame or the coffee table frame.

## **Trolley**

The trolley and coffee tables combine fun and functionality. Different kinds of trays and bottle coolers are removable and can be conveniently positioned on the trolley frame or the coffee table frame. Ideal for serving guests and enjoying outdoor quality time with friends and family.

The trolley and coffee tables combine fun and functionality. Different kinds of trays and bottle coolers are removable and can be conveniently positioned on the trolley frame or the coffee table frame. Ideal for serving guests and enjoying outdoor quality time with friends and family.