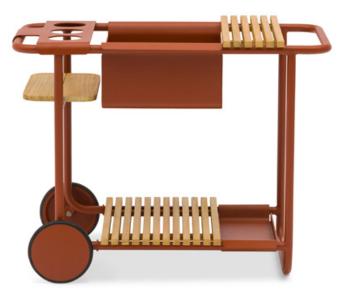

## **Trolley**

The trolley and coffee tables combine fun and functionality. Different kinds of trays and bottle coolers are removable and can be conveniently positioned on the trolley frame or the coffee table frame. Ideal for serving guests and enjoying outdoor quality time with friends and family.

The trolley and coffee tables combine fun and functionality. Different kinds of trays and bottle coolers are removable and can be conveniently positioned on the trolley frame or the coffee table frame. Ideal for serving guests and enjoying outdoor quality time with friends and family.