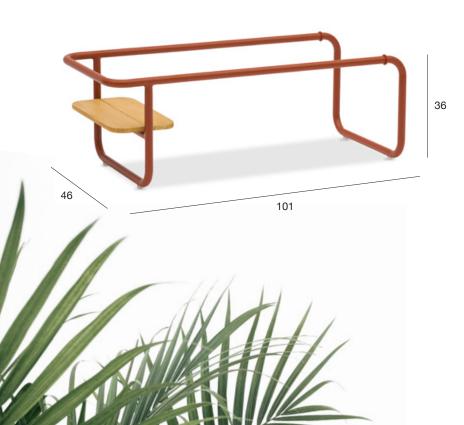

# Coffee tables

## **Trolley**

The trolley and coffee tables combine fun and functionality. Different kinds of trays and bottle coolers are removable and can be conveniently positioned on the trolley frame or the coffee table frame. Ideal for serving guests and enjoying outdoor quality time with friends and family.

The trolley and coffee tables combine fun and functionality. Different kinds of trays and bottle coolers are removable and can be conveniently positioned on the trolley frame or the coffee table frame. Ideal for serving guests and enjoying outdoor quality time with friends and family.