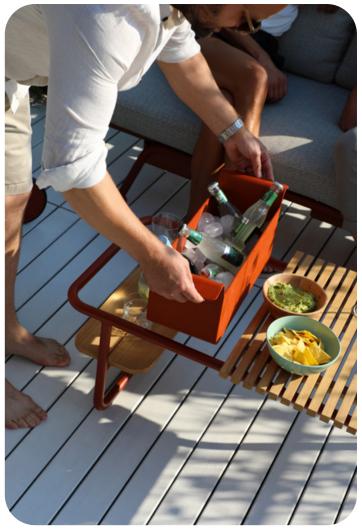

Small outdoor spaces require smart, innovative and functional pieces of furniture. This is exactly what the Sunset trolley/coffee table concept stands for.

The coffee table and trolley combine fun and functionality. Different kinds of trays and bottle coolers are removable and can be conveniently positioned on the trolley frame or the coffee table frame. Ideal for serving guests and enjoying outdoor quality time with friends and family.

#### **Coffee tables**

The coffee tables and trolley combine fun and functionality. Different kinds of trays and bottle coolers are removable and can be conveniently positioned on the trolley frame or the coffee table frame.

## **Trolley**

The trolley and coffee tables combine fun and functionality. Different kinds of trays and bottle coolers are removable and can be conveniently positioned on the trolley frame or the coffee table frame. Ideal for serving guests and enjoying outdoor quality time with friends and family.

The trolley and coffee tables combine fun and functionality. Different kinds of trays and bottle coolers are removable and can be conveniently positioned on the trolley frame or the coffee table frame. Ideal for serving guests and enjoying outdoor quality time with friends and family.