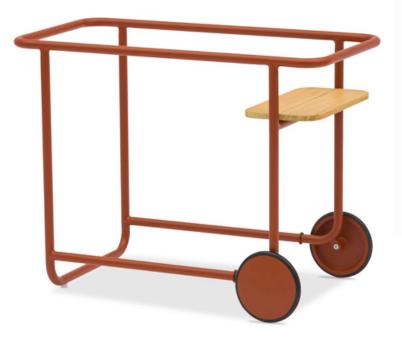

## **Trolley**

The trolley and coffee tables combine fun and functionality. Different kinds of trays and bottle coolers are removable and can be conveniently positioned on the trolley frame or the coffee table frame. Ideal for serving guests and enjoying outdoor quality time with friends and family.

The trolley and coffee tables combine fun and functionality. Different kinds of trays and bottle coolers are removable and can be conveniently positioned on the trolley frame or the coffee table frame. Ideal for serving guests and enjoying outdoor quality time with friends and family.