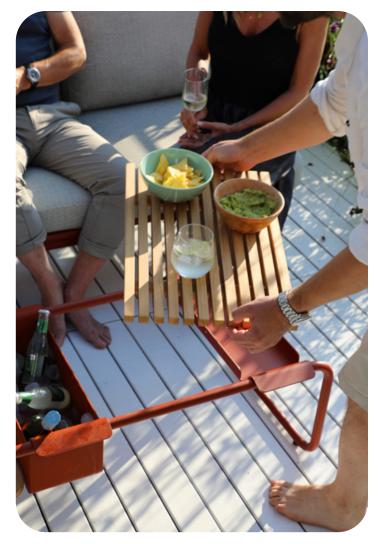

Small outdoor spaces require smart, innovative and functional pieces of furniture. This is exactly what the Sunset trolley/coffee table concept stands for.

The coffee table and trolley combine fun and functionality. Different kinds of trays and bottle coolers are removable and can be conveniently positioned on the trolley frame or the coffee table frame. Ideal for serving guests and enjoying outdoor quality time with friends and family.

#### **Coffee tables**

The coffee tables and trolley combine fun and functionality. Different kinds of trays and bottle coolers are removable and can be conveniently positioned on the trolley frame or the coffee table frame.

## **Trolley**

The trolley and coffee tables combine fun and functionality. Different kinds of trays and bottle coolers are removable and can be conveniently positioned on the trolley frame or the coffee table frame. Ideal for serving guests and enjoying outdoor quality time with friends and family.

The trolley and coffee tables combine fun and functionality. Different kinds of trays and bottle coolers are removable and can be conveniently positioned on the trolley frame or the coffee table frame. Ideal for serving guests and enjoying outdoor quality time with friends and family.