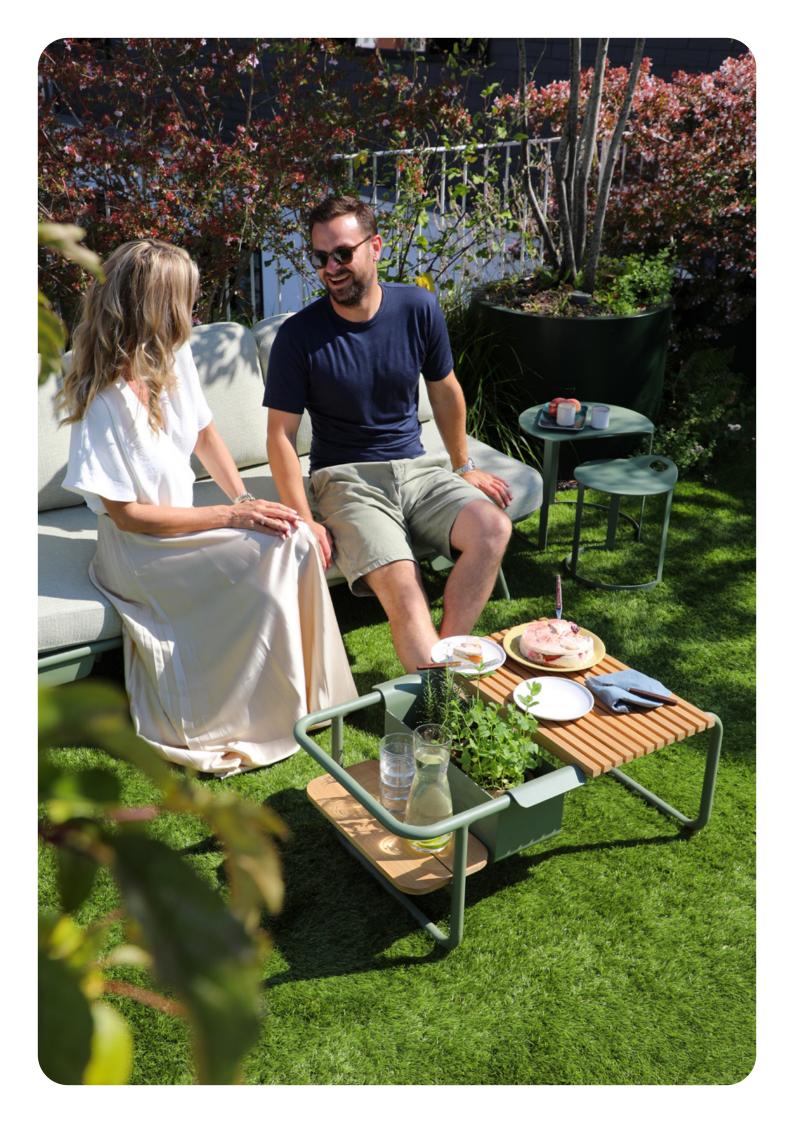

Small outdoor spaces require smart, innovative and functional pieces of furniture. This is exactly what the Sunset trolley/coffee table concept stands for.

The coffee table and trolley combine fun and functionality. Different kinds of trays and bottle coolers are removable and can be conveniently positioned on the trolley frame or the coffee table frame. Ideal for serving guests and enjoying outdoor quality time with friends and family.

## **Trolley**

The trolley and coffee tables combine fun and functionality. Different kinds of trays and bottle coolers are removable and can be conveniently positioned on the trolley frame or the coffee table frame. Ideal for serving guests and enjoying outdoor quality time with friends and family.

The trolley and coffee tables combine fun and functionality. Different kinds of trays and bottle coolers are removable and can be conveniently positioned on the trolley frame or the coffee table frame. Ideal for serving guests and enjoying outdoor quality time with friends and family.