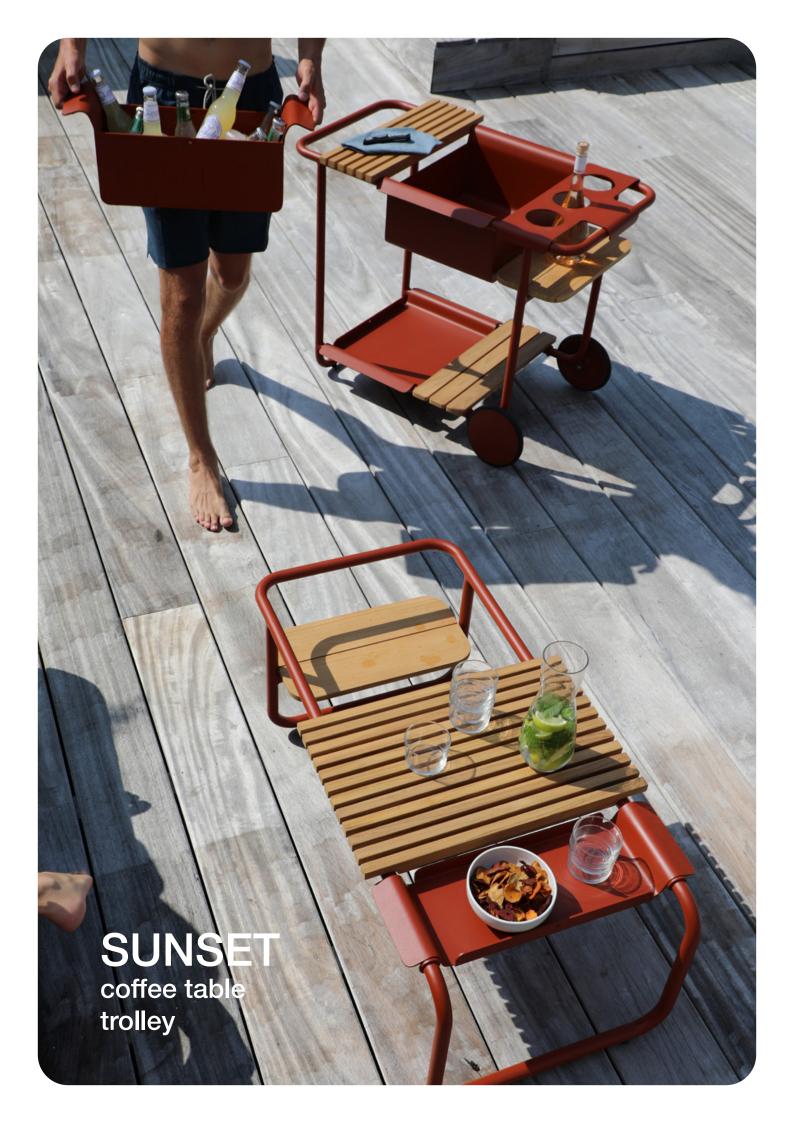

Small outdoor spaces require smart, innovative and functional pieces of furniture. This is exactly what the Sunset trolley/coffee table concept stands for.

The coffee table and trolley combine fun and functionality. Different kinds of trays and bottle coolers are removable and can be conveniently positioned on the trolley frame or the coffee table frame. Ideal for serving guests and enjoying outdoor quality time with friends and family.

## **Trolley**

The trolley and coffee tables combine fun and functionality. Different kinds of trays and bottle coolers are removable and can be conveniently positioned on the trolley frame or the coffee table frame. Ideal for serving guests and enjoying outdoor quality time with friends and family.

The trolley and coffee tables combine fun and functionality. Different kinds of trays and bottle coolers are removable and can be conveniently positioned on the trolley frame or the coffee table frame. Ideal for serving guests and enjoying outdoor quality time with friends and family.