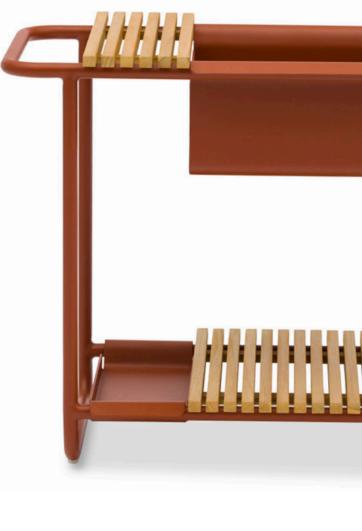

#### **Coffee tables**

The coffee tables and trolley combine fun and functionality. Different kinds of trays and bottle coolers are removable and can be conveniently positioned on the trolley frame or the coffee table frame.

#### **Accessories**

ALU TRAY LARGE

BOTTLE COOLER SMALL

BOTTLE COOLER LARGE

BOTTLE HOLDER

TEAK TRAY 1 SMALL

TEAK TRAY 1 LARGE