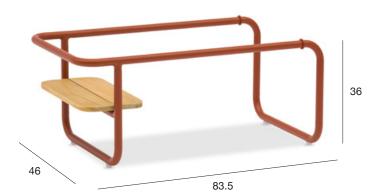

# Coffee tables

## **Trolley**

The trolley and coffee tables combine fun and functionality. Different kinds of trays and bottle coolers are removable and can be conveniently positioned on the trolley frame or the coffee table frame. Ideal for serving guests and enjoying outdoor quality time with friends and family.

The trolley and coffee tables combine fun and functionality. Different kinds of trays and bottle coolers are removable and can be conveniently positioned on the trolley frame or the coffee table frame. Ideal for serving guests and enjoying outdoor quality time with friends and family.