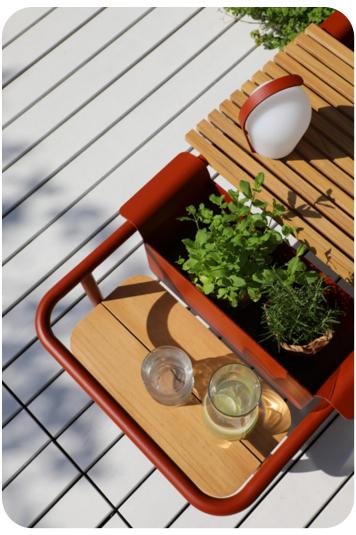

Small outdoor spaces require smart, innovative and functional pieces of furniture. This is exactly what the Sunset trolley/coffee table concept stands for.

The coffee table and trolley combine fun and functionality. Different kinds of trays and bottle coolers are removable and can be conveniently positioned on the trolley frame or the coffee table frame. Ideal for serving guests and enjoying outdoor quality time with friends and family.

#### **Coffee tables**

The coffee tables and trolley combine fun and functionality. Different kinds of trays and bottle coolers are removable and can be conveniently positioned on the trolley frame or the coffee table frame.

## **Trolley**

The trolley and coffee tables combine fun and functionality. Different kinds of trays and bottle coolers are removable and can be conveniently positioned on the trolley frame or the coffee table frame. Ideal for serving guests and enjoying outdoor quality time with friends and family.

The trolley and coffee tables combine fun and functionality. Different kinds of trays and bottle coolers are removable and can be conveniently positioned on the trolley frame or the coffee table frame. Ideal for serving guests and enjoying outdoor quality time with friends and family.