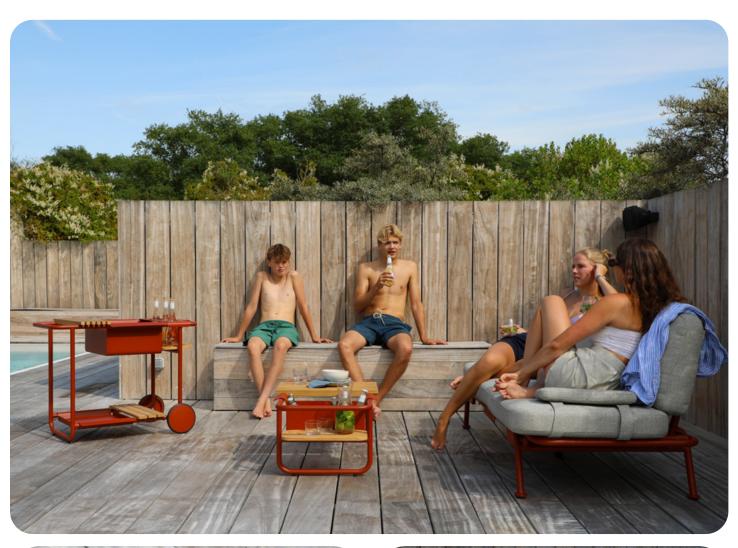

Small outdoor spaces require smart, innovative and functional pieces of furniture. This is exactly what the Sunset trolley/coffee table concept stands for.

The coffee table and trolley combine fun and functionality. Different kinds of trays and bottle coolers are removable and can be conveniently positioned on the trolley frame or the coffee table frame. Ideal for serving guests and enjoying outdoor quality time with friends and family.

#### **Coffee tables**

The coffee tables and trolley combine fun and functionality. Different kinds of trays and bottle coolers are removable and can be conveniently positioned on the trolley frame or the coffee table frame.

## **Trolley**

The trolley and coffee tables combine fun and functionality. Different kinds of trays and bottle coolers are removable and can be conveniently positioned on the trolley frame or the coffee table frame. Ideal for serving guests and enjoying outdoor quality time with friends and family.

The trolley and coffee tables combine fun and functionality. Different kinds of trays and bottle coolers are removable and can be conveniently positioned on the trolley frame or the coffee table frame. Ideal for serving guests and enjoying outdoor quality time with friends and family.