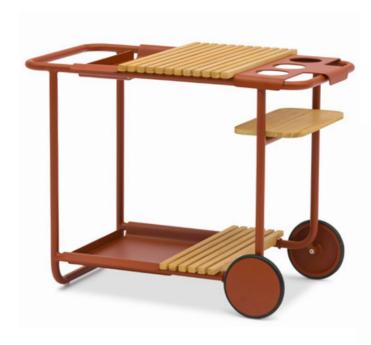

## **Trolley**

The trolley and coffee tables combine fun and functionality. Different kinds of trays and bottle coolers are removable and can be conveniently positioned on the trolley frame or the coffee table frame. Ideal for serving guests and enjoying outdoor quality time with friends and family.

The trolley and coffee tables combine fun and functionality. Different kinds of trays and bottle coolers are removable and can be conveniently positioned on the trolley frame or the coffee table frame. Ideal for serving guests and enjoying outdoor quality time with friends and family.