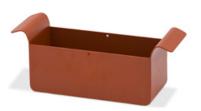

| ALI | J TRAY LARGE          |  |
|-----|-----------------------|--|
| đ   | packed with furniture |  |

| BOTTLE HOLDER         |  |
|-----------------------|--|
| packed with furniture |  |

| В | OTTLE COOLER SMALL    |
|---|-----------------------|
|   | packed with furniture |

| BOTTLE COOLER LARGE |                       |
|---------------------|-----------------------|
| đ                   | packed with furniture |

|     | TEAL TRAVE CAMALL     |  |  |
|-----|-----------------------|--|--|
| I E | AK TRAY 1 SMALL       |  |  |
|     | packed with furniture |  |  |