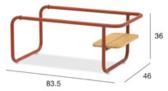

| TROLLEY   |    |
|-----------|----|
| □ 0.37 m3 | Kg |

| CT SMALL  |    |
|-----------|----|
| □ 0.16 m3 | Kg |

| CT LARGE  |    |
|-----------|----|
| □ 0.13 m3 | Kg |

|                       | ALU TRAY SMALL |     |
|-----------------------|----------------|-----|
| packed with furniture |                | ıre |