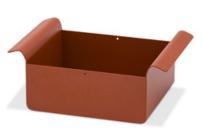

| ALI | J TRAY LARGE          |  |
|-----|-----------------------|--|
| đ   | packed with furniture |  |

| BOTTLE HOLDER         |  |
|-----------------------|--|
| packed with furniture |  |

| В | OTTLE COOLER SMALL    |
|---|-----------------------|
|   | packed with furniture |

| BOTTLE COOLER LARGE |                       |
|---------------------|-----------------------|
| đ                   | packed with furniture |

|     | TEAL TRAVE CAMALL     |  |  |
|-----|-----------------------|--|--|
| I E | AK TRAY 1 SMALL       |  |  |
|     | packed with furniture |  |  |