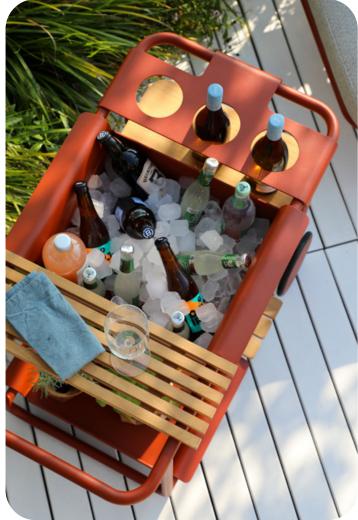

Small outdoor spaces require smart, innovative and functional pieces of furniture. This is exactly what the Sunset trolley/coffee table concept stands for.

The coffee table and trolley combine fun and functionality. Different kinds of trays and bottle coolers are removable and can be conveniently positioned on the trolley frame or the coffee table frame. Ideal for serving guests and enjoying outdoor quality time with friends and family.

## **Trolley**

The trolley and coffee tables combine fun and functionality. Different kinds of trays and bottle coolers are removable and can be conveniently positioned on the trolley frame or the coffee table frame. Ideal for serving guests and enjoying outdoor quality time with friends and family.

The trolley and coffee tables combine fun and functionality. Different kinds of trays and bottle coolers are removable and can be conveniently positioned on the trolley frame or the coffee table frame. Ideal for serving guests and enjoying outdoor quality time with friends and family.