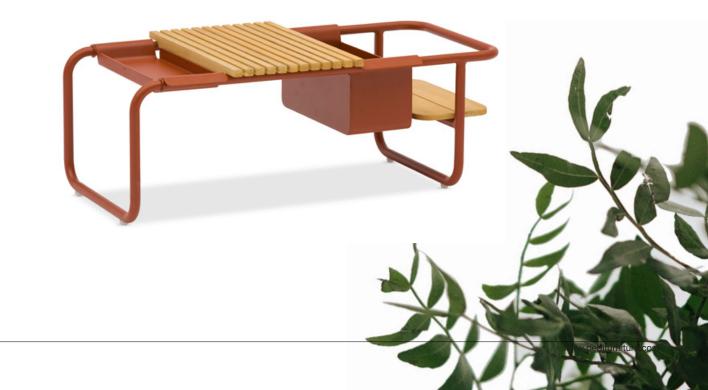

#### **Coffee tables**

The coffee tables and trolley combine fun and functionality. Different kinds of trays and bottle coolers are removable and can be conveniently positioned on the trolley frame or the coffee table frame.

# Coffee tables