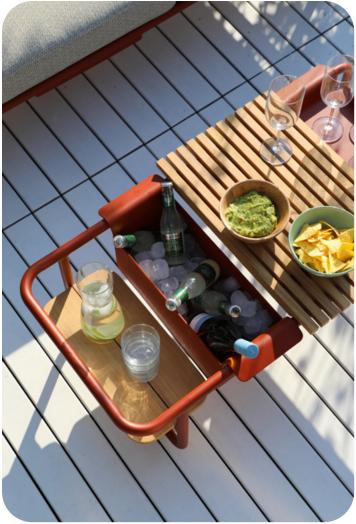

Small outdoor spaces require smart, innovative and functional pieces of furniture. This is exactly what the Sunset trolley/coffee table concept stands for.

The coffee table and trolley combine fun and functionality. Different kinds of trays and bottle coolers are removable and can be conveniently positioned on the trolley frame or the coffee table frame. Ideal for serving guests and enjoying outdoor quality time with friends and family.

#### **Coffee tables**

The coffee tables and trolley combine fun and functionality. Different kinds of trays and bottle coolers are removable and can be conveniently positioned on the trolley frame or the coffee table frame.

## **Trolley**

The trolley and coffee tables combine fun and functionality. Different kinds of trays and bottle coolers are removable and can be conveniently positioned on the trolley frame or the coffee table frame. Ideal for serving guests and enjoying outdoor quality time with friends and family.

The trolley and coffee tables combine fun and functionality. Different kinds of trays and bottle coolers are removable and can be conveniently positioned on the trolley frame or the coffee table frame. Ideal for serving guests and enjoying outdoor quality time with friends and family.