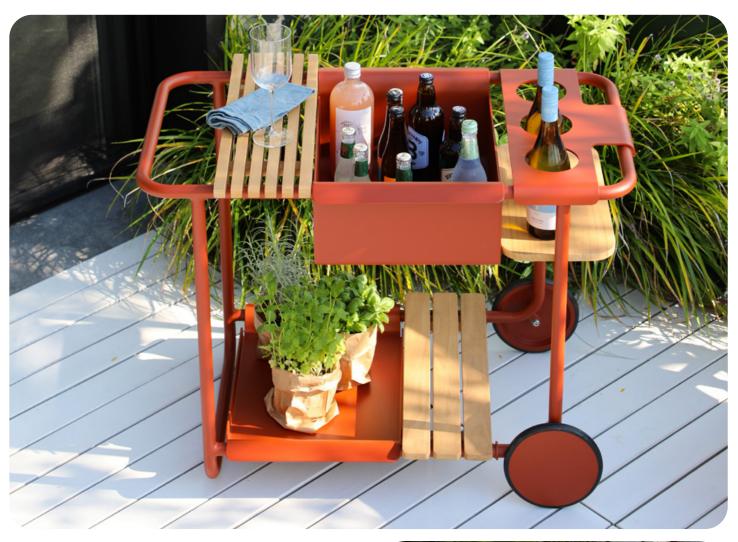

Small outdoor spaces require smart, innovative and functional pieces of furniture. This is exactly what the Sunset trolley/coffee table concept stands for.

The coffee table and trolley combine fun and functionality. Different kinds of trays and bottle coolers are removable and can be conveniently positioned on the trolley frame or the coffee table frame. Ideal for serving guests and enjoying outdoor quality time with friends and family.

#### **Coffee tables**

The coffee tables and trolley combine fun and functionality. Different kinds of trays and bottle coolers are removable and can be conveniently positioned on the trolley frame or the coffee table frame.