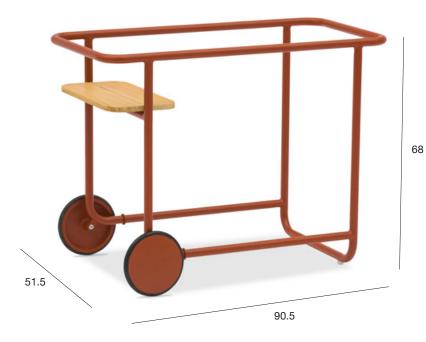

## **Trolley**

The trolley and coffee tables combine fun and functionality. Different kinds of trays and bottle coolers are removable and can be conveniently positioned on the trolley frame or the coffee table frame. Ideal for serving guests and enjoying outdoor quality time with friends and family.

The trolley and coffee tables combine fun and functionality. Different kinds of trays and bottle coolers are removable and can be conveniently positioned on the trolley frame or the coffee table frame. Ideal for serving guests and enjoying outdoor quality time with friends and family.