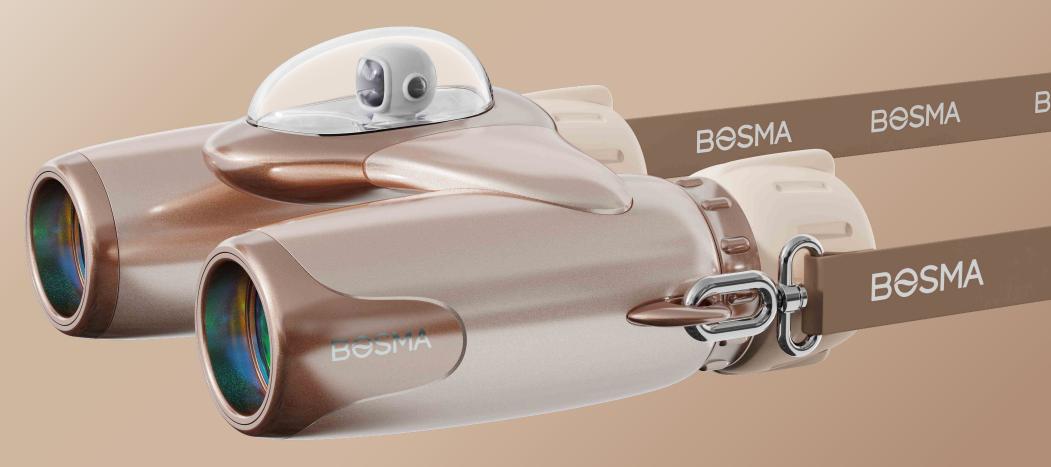

### Portable design

BƏSMA

The telescope adopts a foldable design, which is easy to carry and store, suitable for outdoor play and exploration.

29

BOSMA

BOSMA