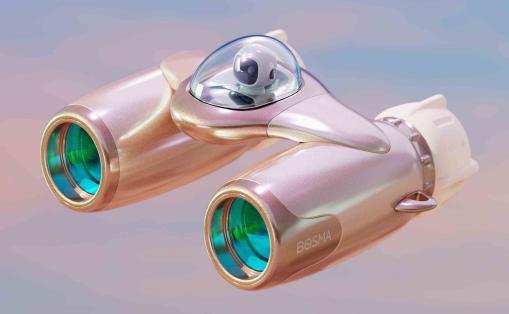

# Spaceship Baby

Combining professional telescopes with childlike fun

Spacecraft Baby is a children's binoculae designed to inspire children's love for space and science, while providing a practical and educational children's binoculars that resembles a real space shuttle in appearance. This telescope is made of high-quality materials and carefully designed to ensure both visual appeal and excellent performance.

## Unique Appearance

The design inspiration for the spaceship baby's appearance comes from a real space shuttle, allowing children to experience the charm of technology while playing.

Besma