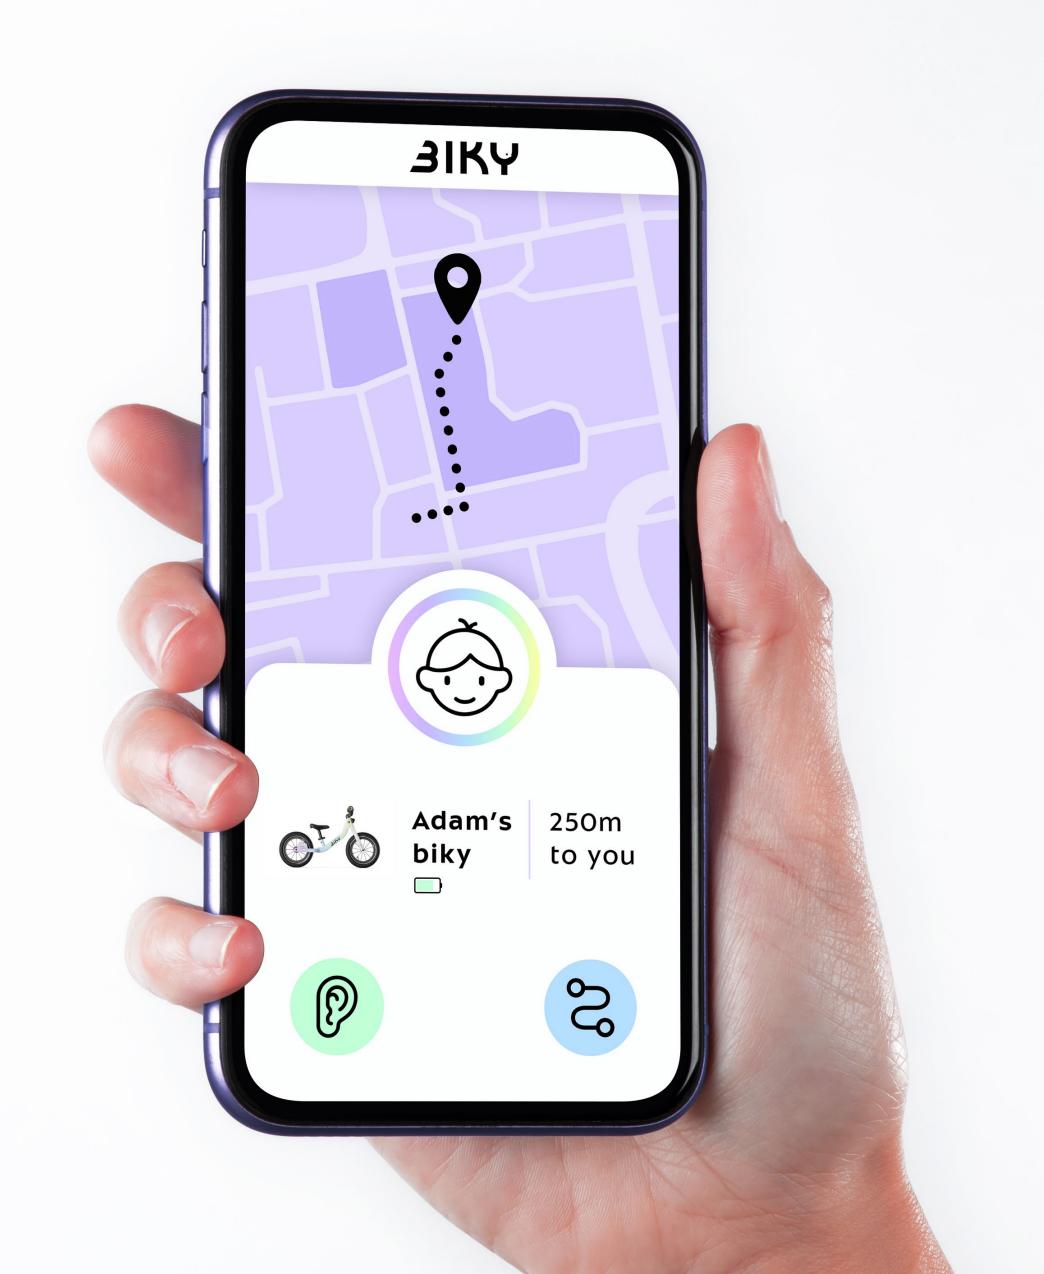

#### **Innovative solution**

Our balance bike comes with a GPS Tracker and Parental Control App, so you can always know where your balance bike is

#### **Stay Connected**

Track your balance bike anywhere with GPS and mobile networks

### **Stay Close**

If your child moves too far away, your phone will notify you