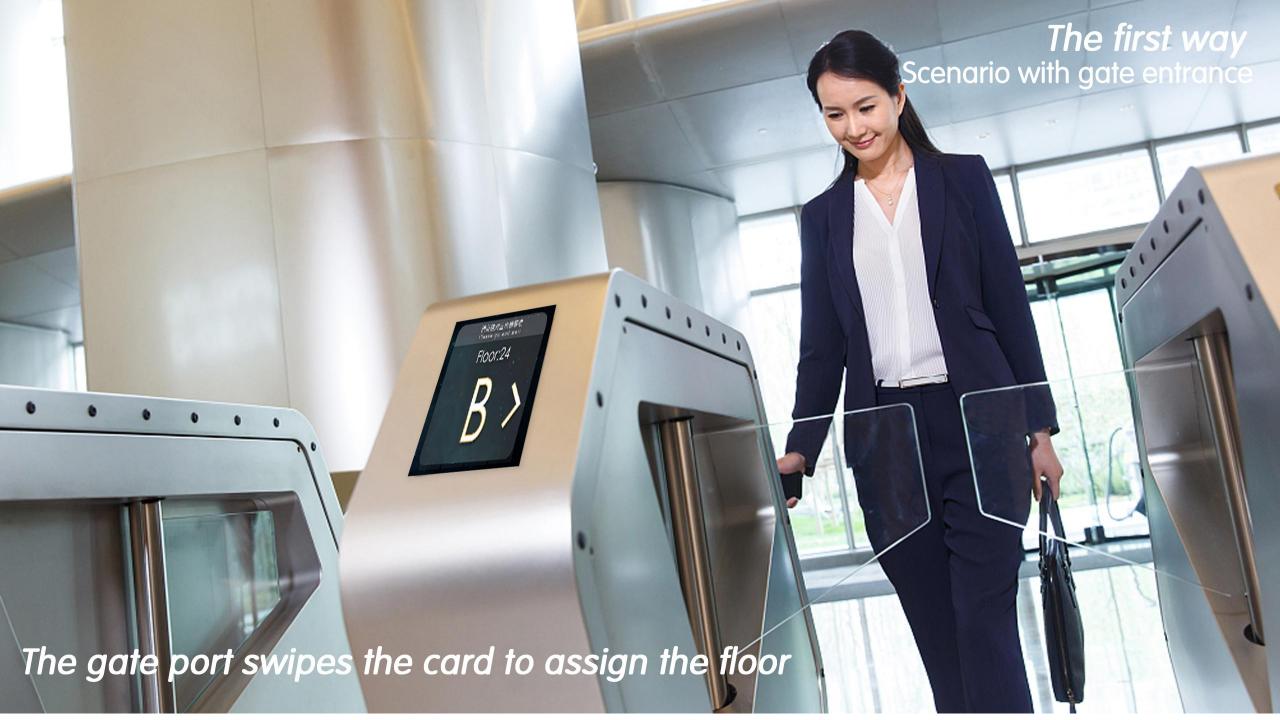

Wait at elevator F

if a passenger swipes card for authentication, the elevator system automatically assigns a car to await the passenger based on the floor information stored in card.