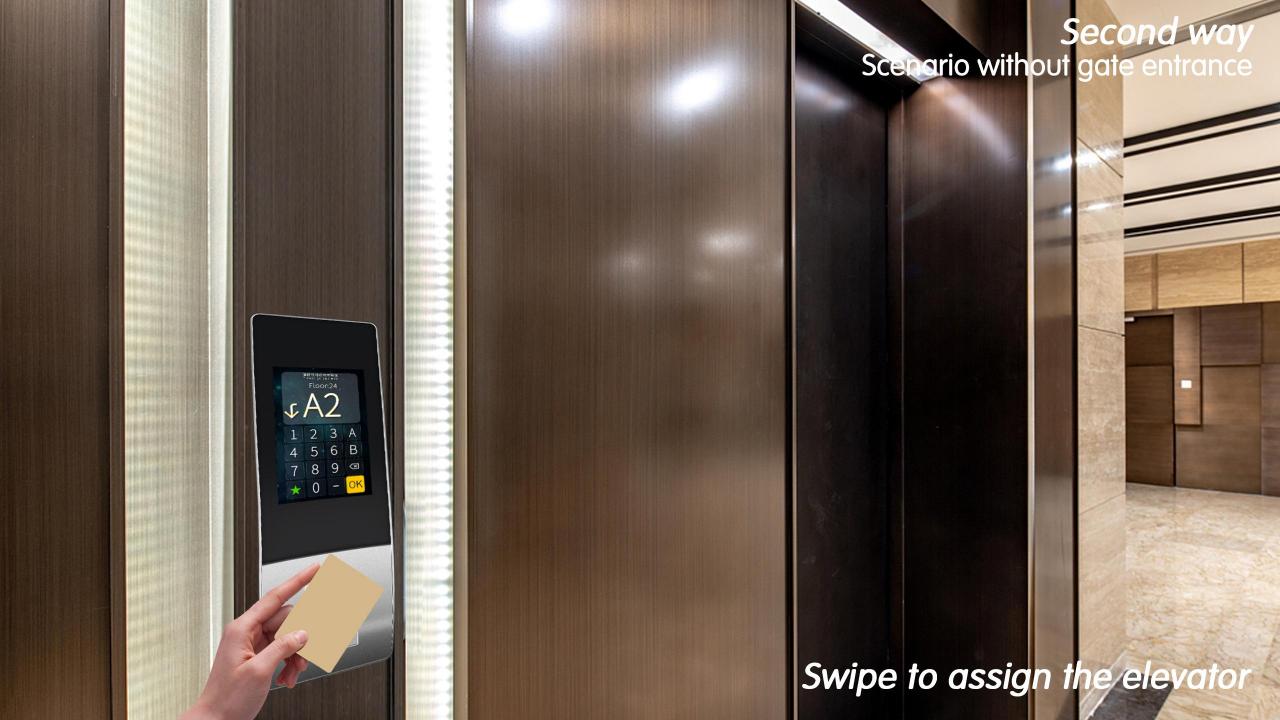

Wait at elevator F

if a passenger swipes card for authentication, the elevator system automatically assigns a car to await the passenger based on the floor information stored in card.