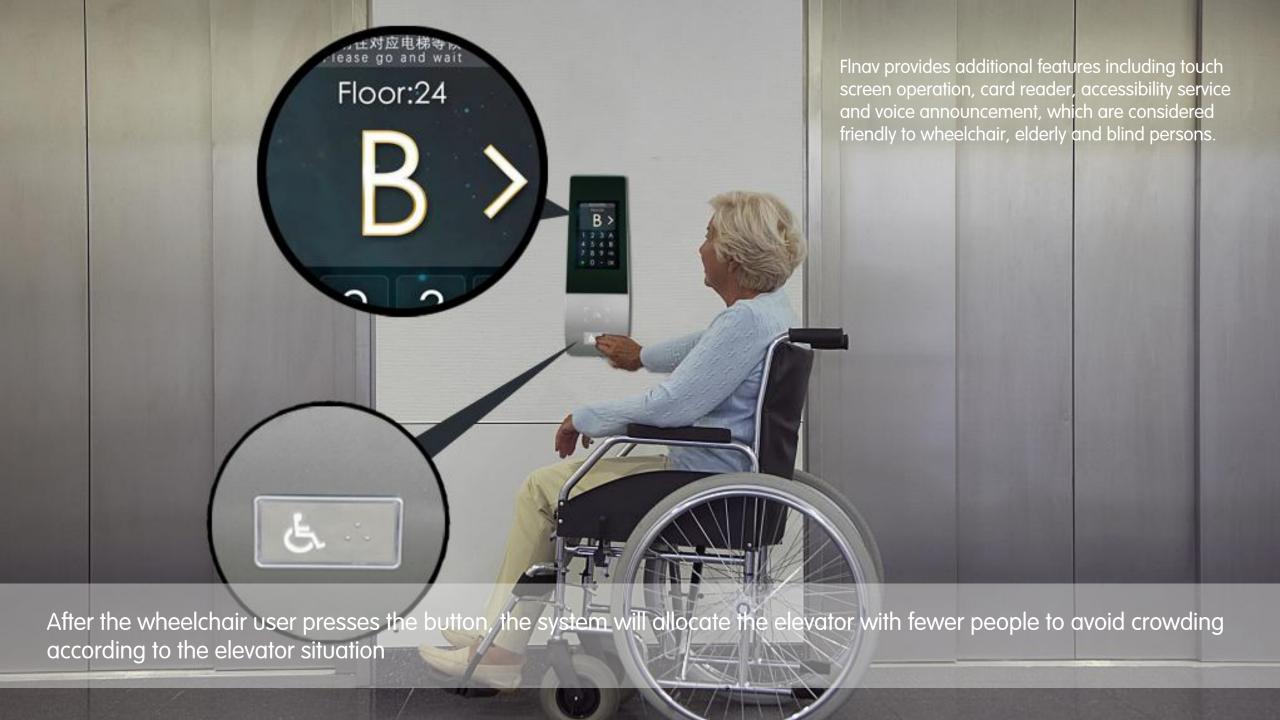

## Flnav

Flnav, Huasheng Fujitec's Destination Floor Registration Unit, is designed for more efficient group control of multiple elevators.



Unlike traditional elevator units, FX-m4 collects destination floor information before entering an elevator, so that elevators are subject to master scheduling.FX-m4 solves the problem of traditional elevators, and brings users an efficient and comfortable experience.







Wait at elevator F



if a passenger swipes card for authentication, the elevator system automatically assigns a car to await the passenger based on the floor information stored in card.