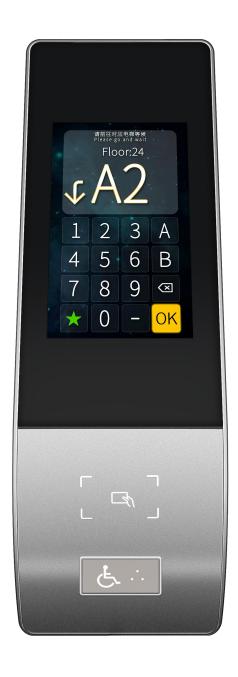

Wait at elevator F

if a passenger swipes card for authentication, the elevator system automatically assigns a car to await the passenger based on the floor information stored in card.