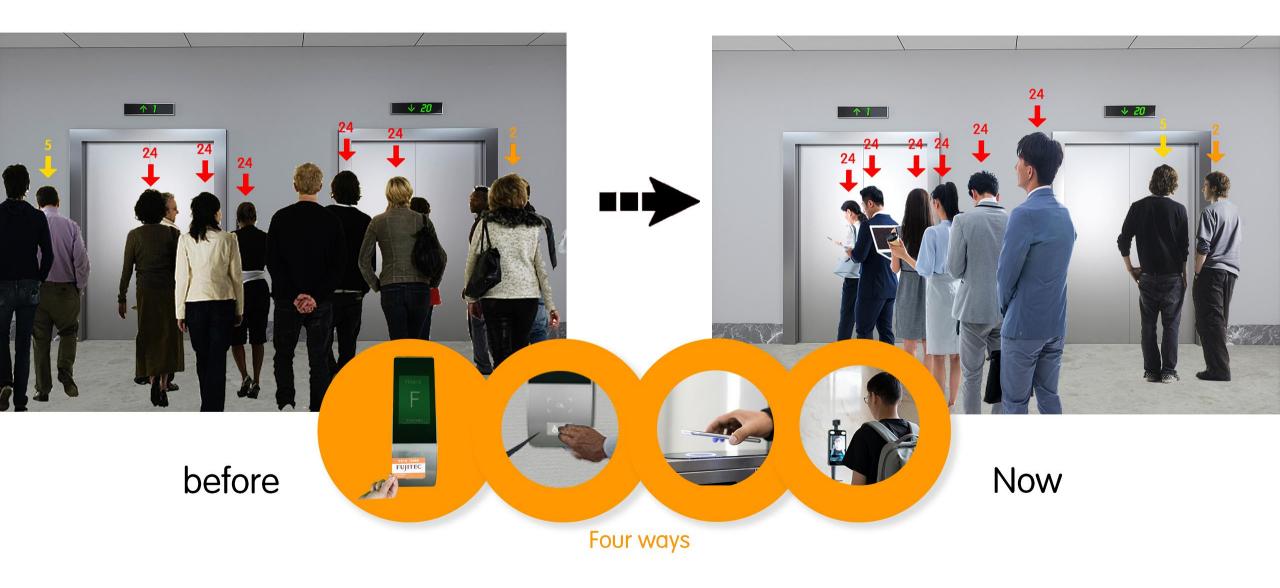

## Flnav

Flnav, Huasheng Fujitec's Destination Floor Registration Unit, is designed for more efficient group control of multiple elevators.

Unlike traditional elevator units, FX-m4 collects destination floor information before entering an elevator, so that elevators are subject to master scheduling.FX-m4 solves the problem of traditional elevators, and brings users an efficient and comfortable experience.