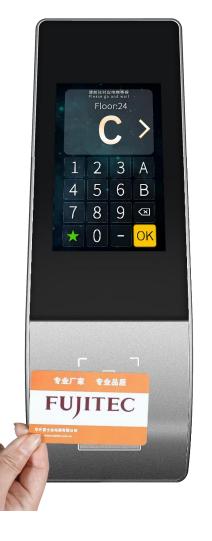

Wait at elevator F

if a passenger swipes card for authentication, the elevator system automatically assigns a car to await the passenger based on the floor information stored in card.