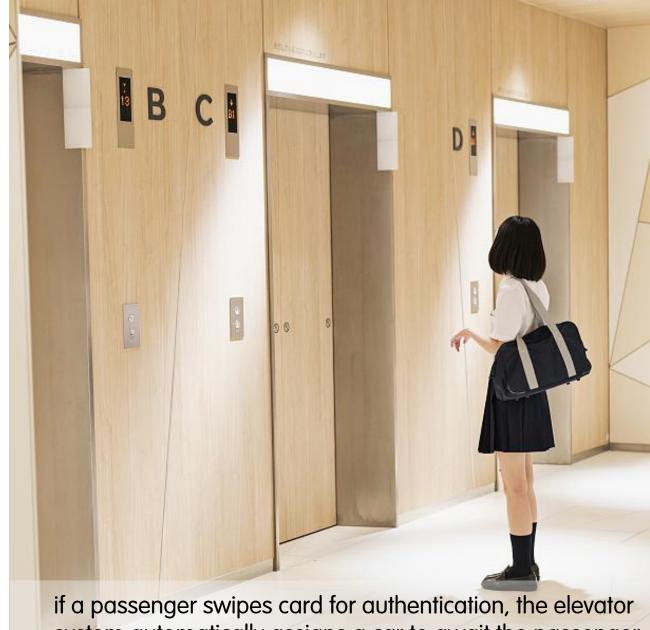

Wait at elevator F

if a passenger swipes card for authentication, the elevator system automatically assigns a car to await the passenger based on the floor information stored in card.