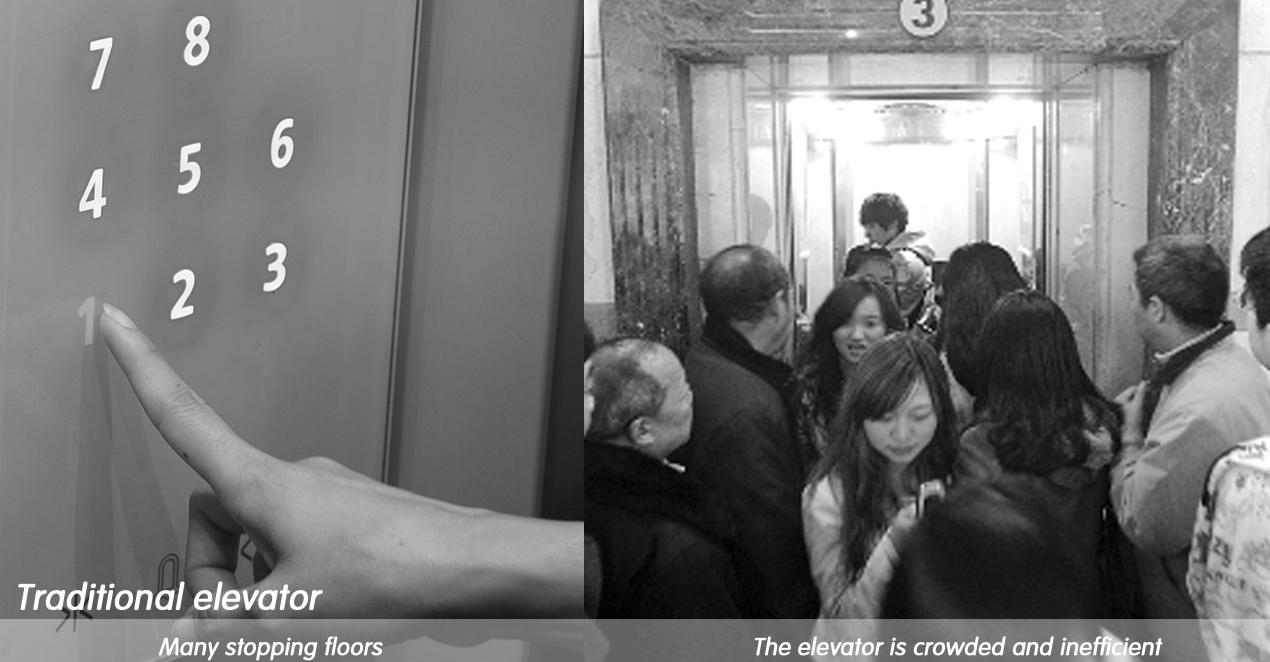

## Flnav

Flnav, Huasheng Fujitec's Destination Floor Registration Unit, is designed for more efficient group control of multiple elevators.

Unlike traditional elevator units, FX-m4 collects destination floor information before entering an elevator, so that elevators are subject to master scheduling.FX-m4 solves the problem of traditional elevators, and brings users an efficient and comfortable experience.