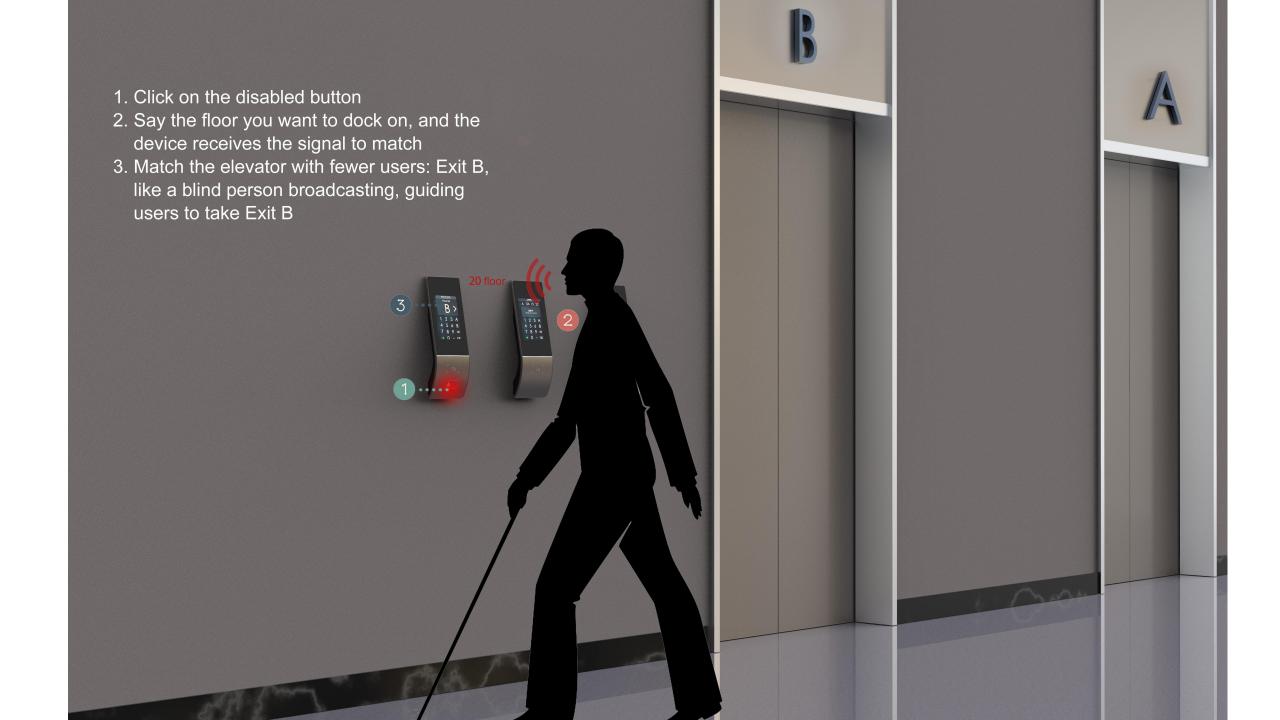

## Flnav

Flnav, Huasheng Fujitec's Destination Floor Registration Unit, is designed for more efficient group control of multiple elevators.

Unlike traditional elevator units, FX-m4 collects destination floor information before entering an elevator, so that elevators are subject to master scheduling.FX-m4 solves the problem of traditional elevators, and brings users an efficient and comfortable experience.