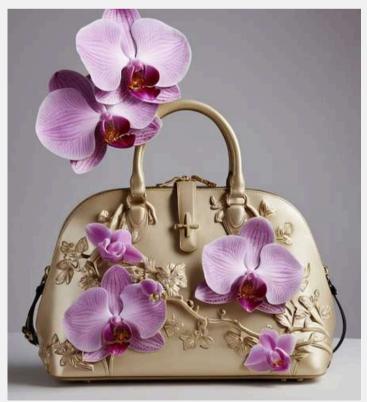

### Blossom Tote: Orchid Essence, Fashion Forward.

## Orchid Gala: Floral Finery, Nighttime Elegance.

Blossom Leatherwo rks: Orchid Essence, Stylish Carry.