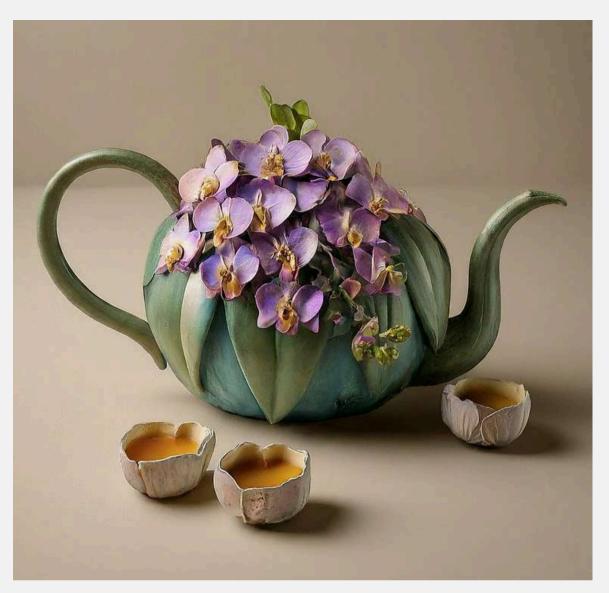

# Elevate Dining: Stylish Sustainable Tableware.

# Timeless Eco Drinkware

# Timeless Eco Drinkware

Culinary Sustainability: Stylish Plateware Set.