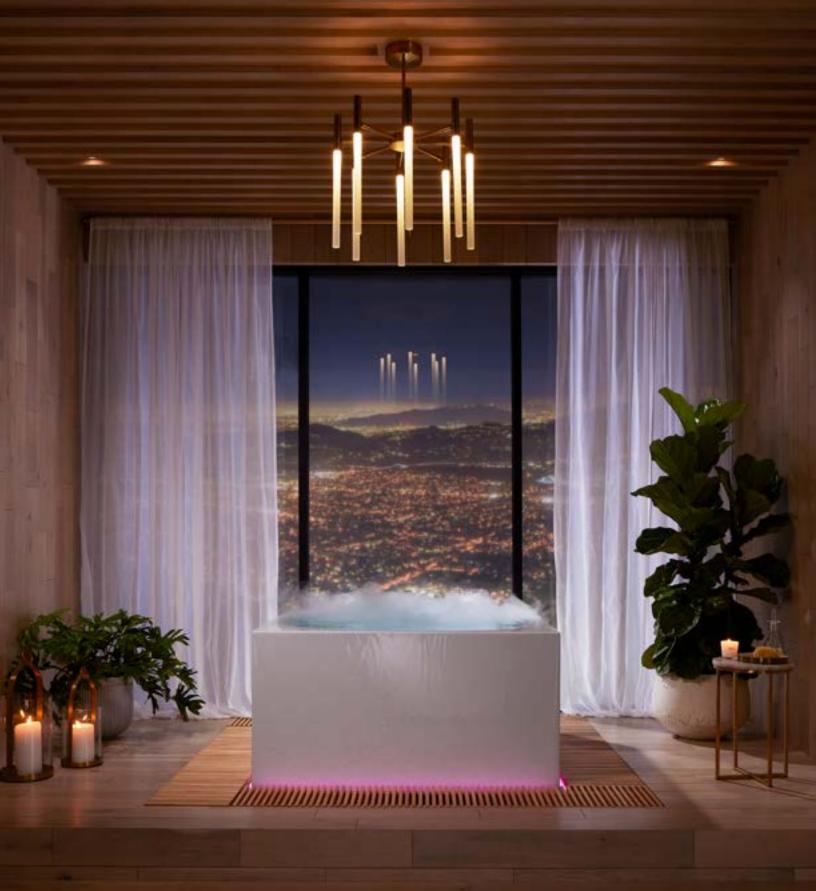

## Experience Journeys

Both the Stillness<sub>®</sub> Infinity and Stillness Experience freestanding bath offer preset Experience Journeys to promote a sense of overall well-being. The journeys take their inspiration from the senses invoked by the beauty of natural surroundings, like sunrise on the sea and a walk through the forest. Each journey allows you to orchestrate specific sequences of light, fog, and aromas to completely immerse the senses and quiet the mind. Add your favorite aromas to enhance the experience, or go with the essential oils recommended in the Kohler<sub>®</sub> Konnect app. Discover each journey and uncover a soothing and immersive experience for the mind, body, and spirit.