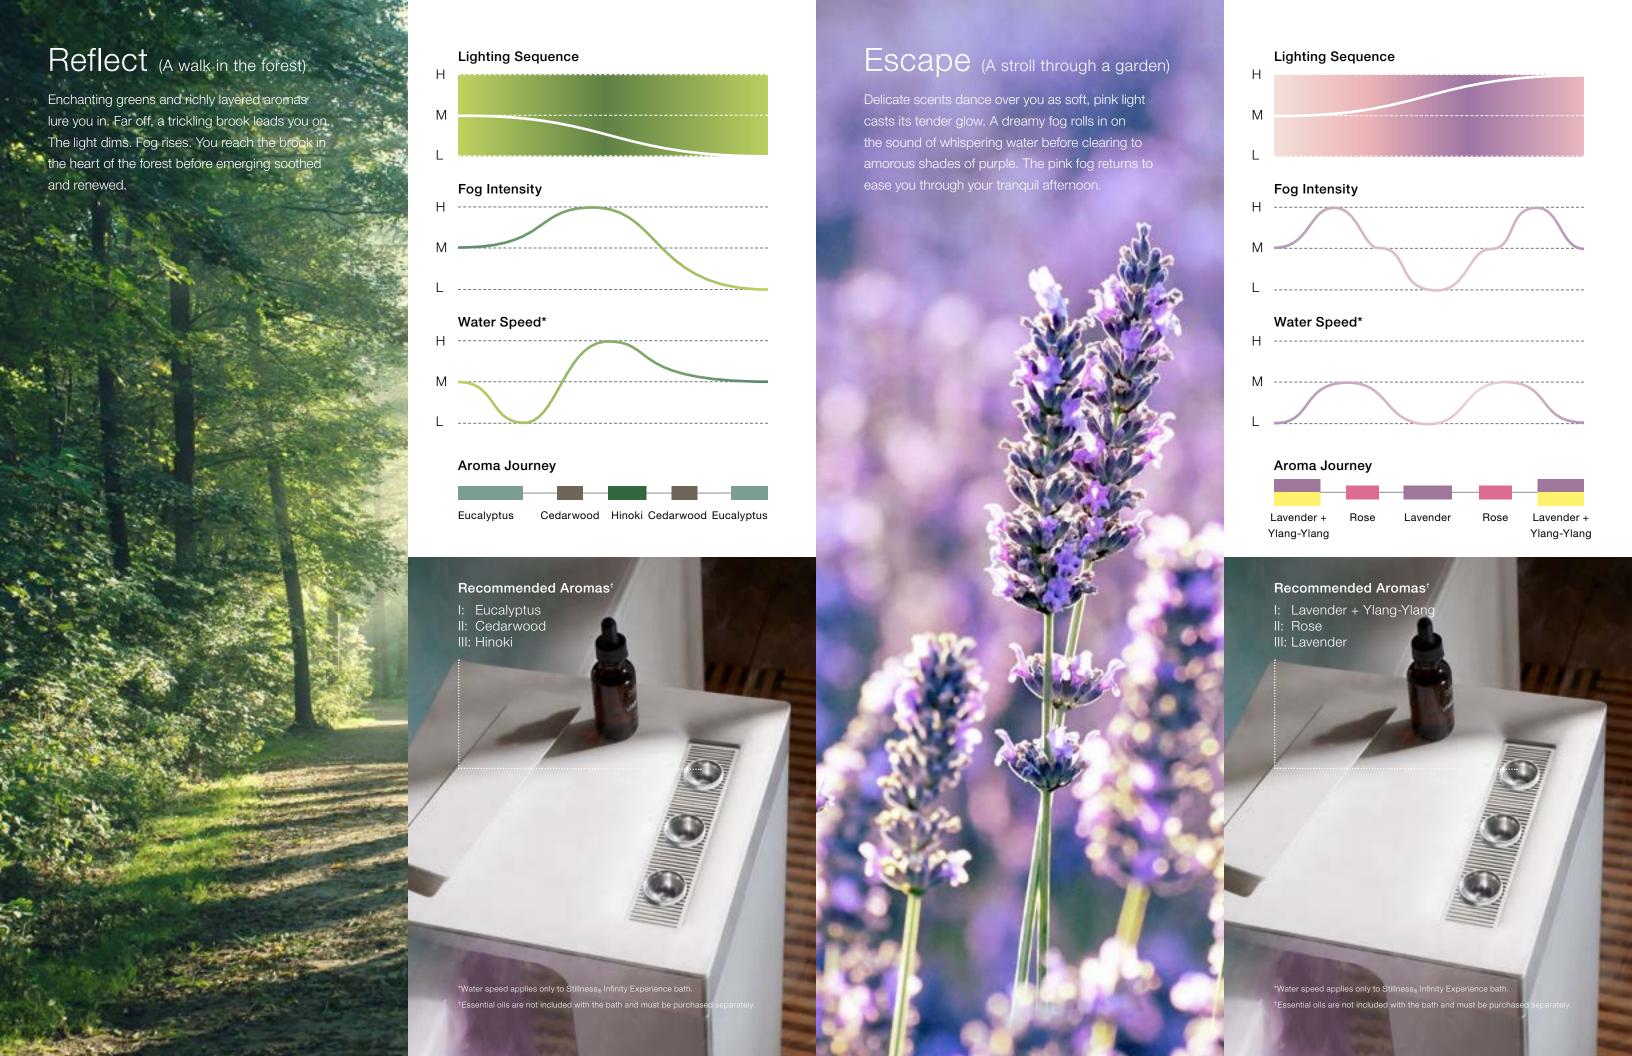

## Experience Journeys

Both the Stillness<sub>®</sub> Infinity and Stillness Experience freestanding bath offer preset Experience Journeys to promote a sense of overall well-being. The journeys take their inspiration from the senses invoked by the beauty of natural surroundings, like sunrise on the sea and a walk through the forest. Each journey allows you to orchestrate specific sequences of light, fog, and aromas to completely immerse the senses and quiet the mind. Add your favorite aromas to enhance the experience, or go with the essential oils recommended in the Kohler<sub>®</sub> Konnect app. Discover each journey and uncover a soothing and immersive experience for the mind, body, and spirit.