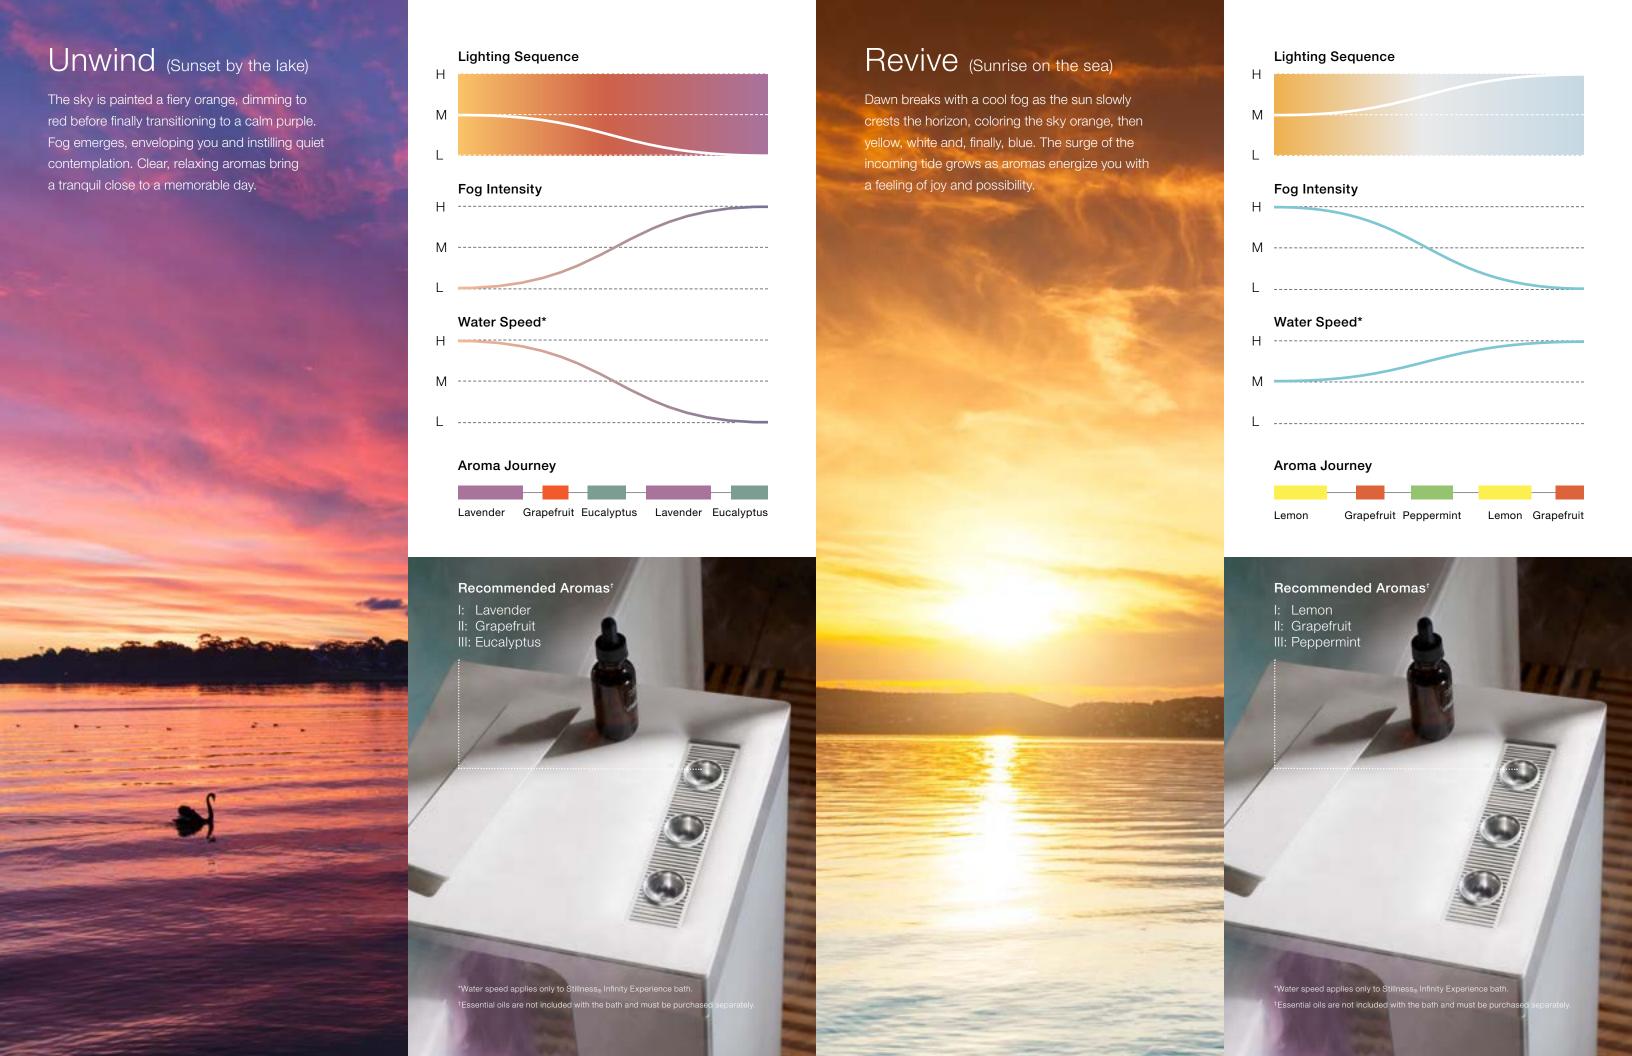

## Experience Journeys

Both the Stillness<sub>®</sub> Infinity and Stillness Experience freestanding bath offer preset Experience Journeys to promote a sense of overall well-being. The journeys take their inspiration from the senses invoked by the beauty of natural surroundings, like sunrise on the sea and a walk through the forest. Each journey allows you to orchestrate specific sequences of light, fog, and aromas to completely immerse the senses and quiet the mind. Add your favorite aromas to enhance the experience, or go with the essential oils recommended in the Kohler<sub>®</sub> Konnect app. Discover each journey and uncover a soothing and immersive experience for the mind, body, and spirit.