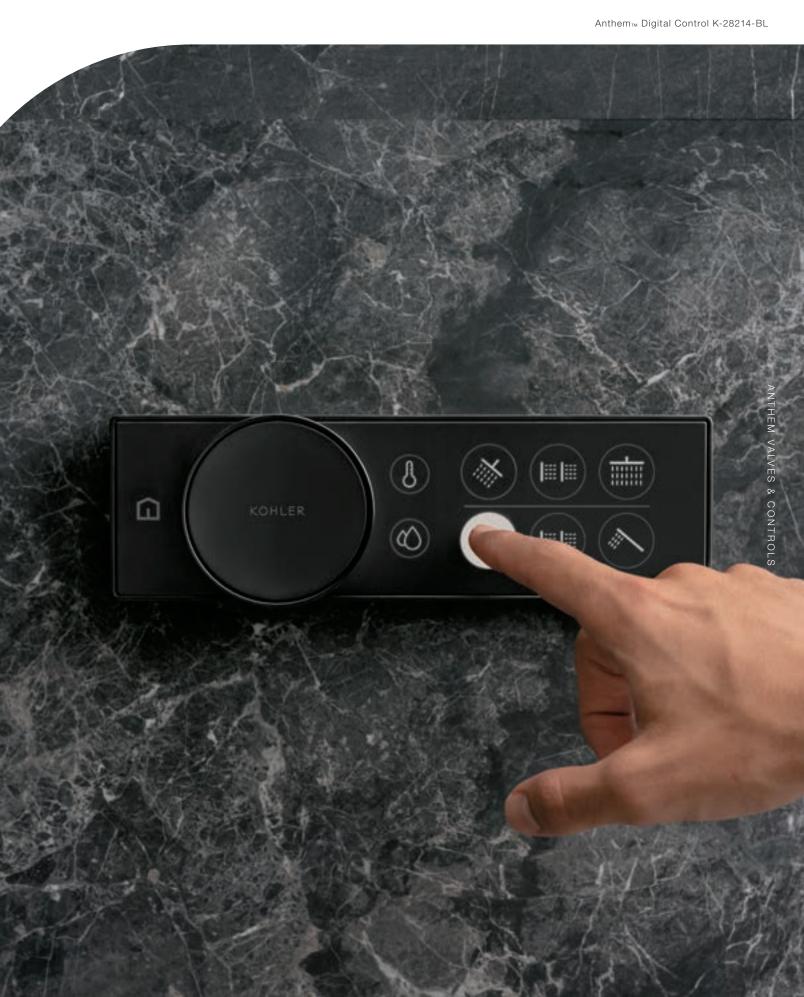

## DIGITAL VALVES & CONTROLS

Before some of the most iconic smart home products became household names, Kohler was the first to transform showering with the precise operation and uncluttered look of digital controls.

Now with the Anthem $_{m}$  digital value and control, we're delivering our most advanced, intuitive, and immersive experience yet.

- Up to six outlets with a single control
- Independent access to every spray and up to two temperature zones
- Matte screen minimizes glare
- Universal iconography, haptic feedback, and five language options ensure approachability
- Simple installation requires only hot and cold inlets
- Optional remote start button can be placed anywhere in the bathroom or adjoining room

Wireless remote on/off button Digital control