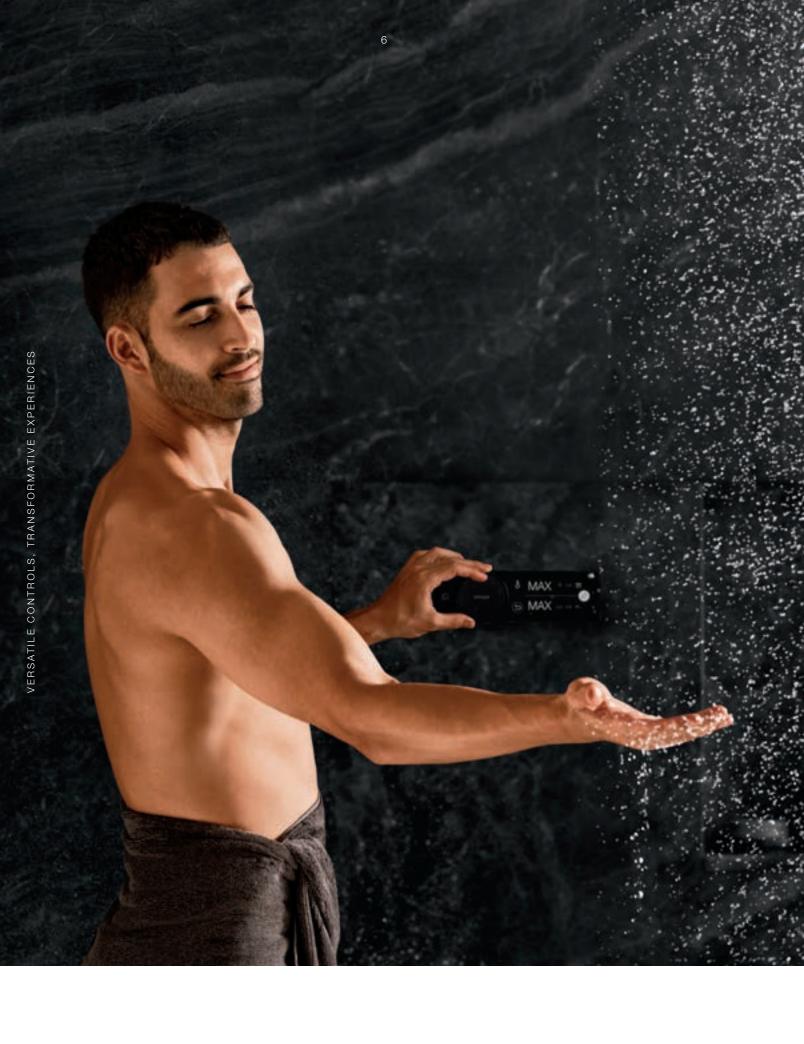

# VERSATILE CONTROLS, TRANSFORMATIVE EXPERIENCES

## DESIGN

The clean, unexpected look of Anthem<sup>™</sup> controls is reminiscent of common household appliances, while remaining intuitive and familiar.

## EXPERIENCE

Advanced outlet control provides independent access to each shower component. With precise command over temperature and volume, users can enjoy a highly personalized experience.