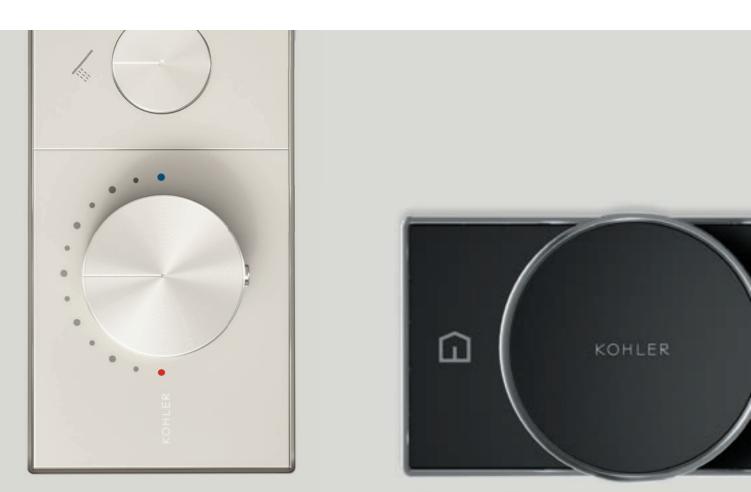

### MECHANICAL CONTROLS

Anthem<sub>™</sub> mechanical controls represent the highest style and most intuitive interfaces of any nondigital setup. Advanced outlet control gives the user independent access to each shower component for precise temperature, volume, and spray adjustment. Choose from recessed or exposed models, both reflecting a minimal aesthetic that's built to last.

## RECESSED MECHANICAL VALVES & CONTROLS

With a clean look reminiscent of common household appliances, the Anthem recessed control is intuitive and familiar. It offers up to four outlets in a single interface, letting the user independently adjust water volume and sprays for maximum comfort. The easily installed, versatile valves also allow shower elements to be plumbed to a single outlet for one-button control when preferred. Regardless of the shower configuration, the control's push-button operation makes it universally simple to operate.

## EXPOSED MECHANICAL VALVES & CONTROLS

Choose the elevated style of the Anthem<sup>™</sup> exposed thermostatic valve and control with up to two independently adjustable outlets. The simple installation requires only hot and cold inlet connections, and it can be easily serviced by removing the glass top. The slim interface provides advanced control with intuitive knob operation and is easily paired with shower columns.