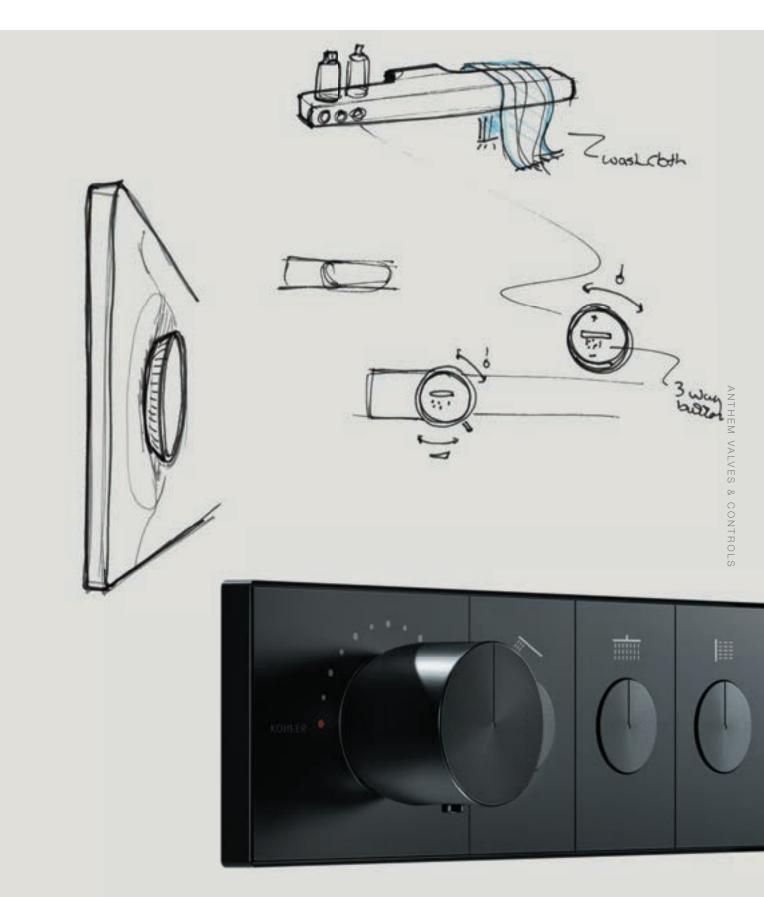

# FUNCTION IN FOCUS

We asked ourselves how we could elevate the function of a showering collection to transform a daily routine into a wellness ritual that also accounted for different requirements across regions and countries. A global team of Kohler associates came together to find a solution, which resulted in Anthem<sup>TM</sup> valves and controls—a comprehensive collection that can be specified and installed anywhere in the world.

Acting as the control center, Anthem enables showering experiences that are second to none. Anthem digital controls were designed to make the introduction of technology into the showering space as seamless as possible, while the mechanical controls break the mold of traditional showers with an intuitive and familiar design. Putting complete control over the temperature, pressure, spray experiences, and more in the hands of the user, Anthem provides a personalized and customized showering experience.

### MECHANICAL CONTROLS

Anthem<sub>™</sub> mechanical controls represent the highest style and most intuitive interfaces of any nondigital setup. Advanced outlet control gives the user independent access to each shower component for precise temperature, volume, and spray adjustment. Choose from recessed or exposed models, both reflecting a minimal aesthetic that's built to last.

## RECESSED MECHANICAL VALVES & CONTROLS

With a clean look reminiscent of common household appliances, the Anthem recessed control is intuitive and familiar. It offers up to four outlets in a single interface, letting the user independently adjust water volume and sprays for maximum comfort. The easily installed, versatile valves also allow shower elements to be plumbed to a single outlet for one-button control when preferred. Regardless of the shower configuration, the control's push-button operation makes it universally simple to operate.