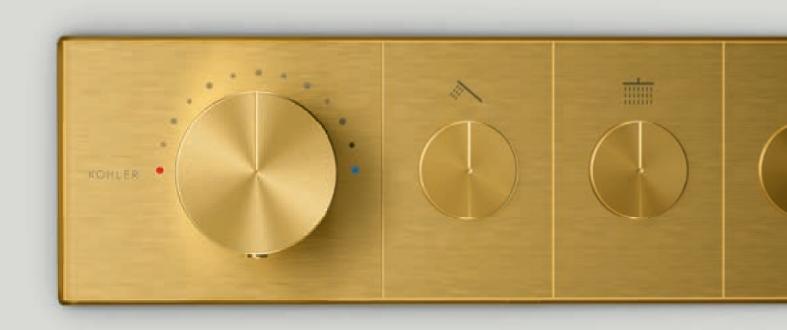

### MECHANICAL CONTROLS

Anthem<sub>™</sub> mechanical controls represent the highest style and most intuitive interfaces of any nondigital setup. Advanced outlet control gives the user independent access to each shower component for precise temperature, volume, and spray adjustment. Choose from recessed or exposed models, both reflecting a minimal aesthetic that's built to last.

## RECESSED MECHANICAL VALVES & CONTROLS

With a clean look reminiscent of common household appliances, the Anthem recessed control is intuitive and familiar. It offers up to four outlets in a single interface, letting the user independently adjust water volume and sprays for maximum comfort. The easily installed, versatile valves also allow shower elements to be plumbed to a single outlet for one-button control when preferred. Regardless of the shower configuration, the control's push-button operation makes it universally simple to operate.

## EXPOSED MECHANICAL VALVES & CONTROLS

Choose the elevated style of the Anthem<sup>™</sup> exposed thermostatic valve and control with up to two independently adjustable outlets. The simple installation requires only hot and cold inlet connections, and it can be easily serviced by removing the glass top. The slim interface provides advanced control with intuitive knob operation and is easily paired with shower columns.