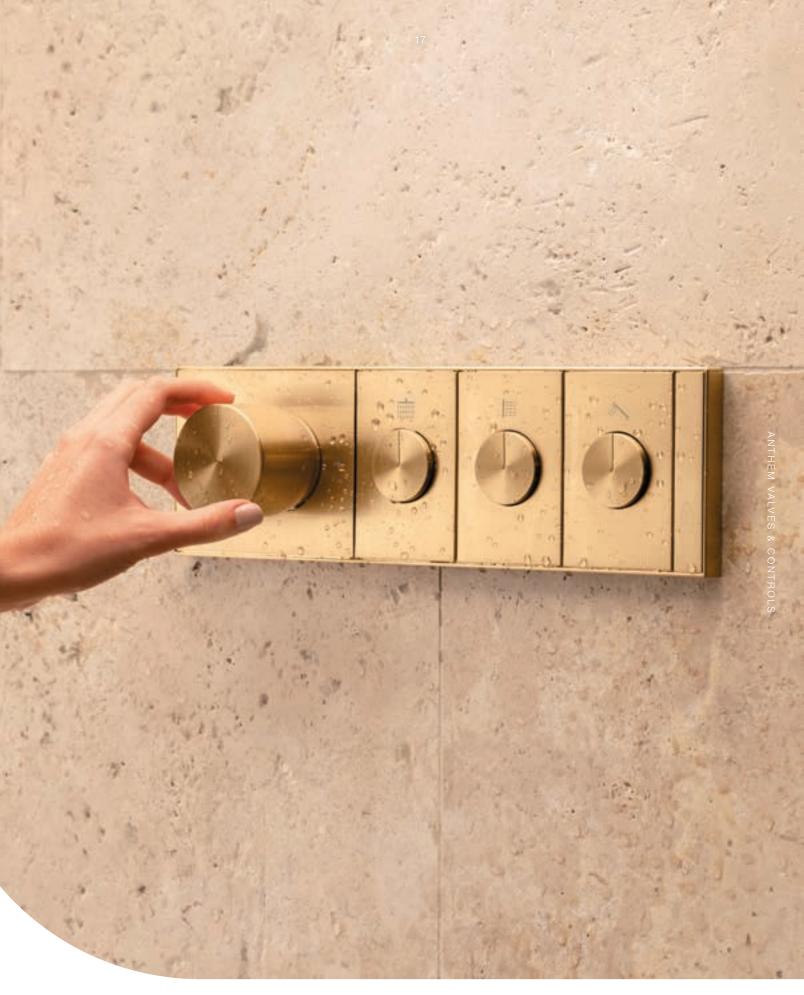

### MECHANICAL CONTROLS

Anthem<sub>™</sub> mechanical controls represent the highest style and most intuitive interfaces of any nondigital setup. Advanced outlet control gives the user independent access to each shower component for precise temperature, volume, and spray adjustment. Choose from recessed or exposed models, both reflecting a minimal aesthetic that's built to last.

## RECESSED MECHANICAL VALVES & CONTROLS

With a clean look reminiscent of common household appliances, the Anthem recessed control is intuitive and familiar. It offers up to four outlets in a single interface, letting the user independently adjust water volume and sprays for maximum comfort. The easily installed, versatile valves also allow shower elements to be plumbed to a single outlet for one-button control when preferred. Regardless of the shower configuration, the control's push-button operation makes it universally simple to operate.

## EXPOSED MECHANICAL VALVES & CONTROLS

Choose the elevated style of the Anthem<sup>™</sup> exposed thermostatic valve and control with up to two independently adjustable outlets. The simple installation requires only hot and cold inlet connections, and it can be easily serviced by removing the glass top. The slim interface provides advanced control with intuitive knob operation and is easily paired with shower columns.