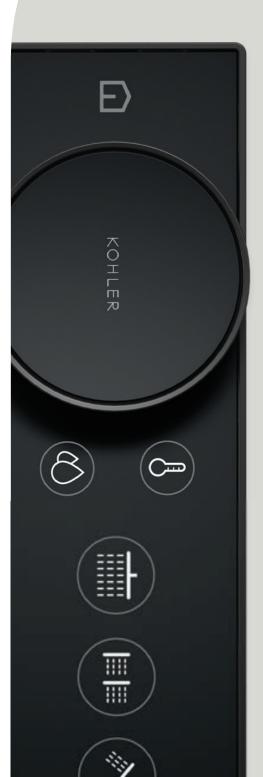

## DIGITAL VALVES & CONTROLS

Before some of the most iconic smart home products became household names, Kohler was the first to transform showering with the precise operation and uncluttered look of digital controls.

Now with the Anthem $_{m}$  digital value and control, we're delivering our most advanced, intuitive, and immersive experience yet.

- Up to six outlets with a single control
- Independent access to every spray and up to two temperature zones
- Matte screen minimizes glare
- Universal iconography, haptic feedback, and five language options ensure approachability
- Simple installation requires only hot and cold inlets
- Optional remote start button can be placed anywhere in the bathroom or adjoining room

Wireless remote on/off button Digital control