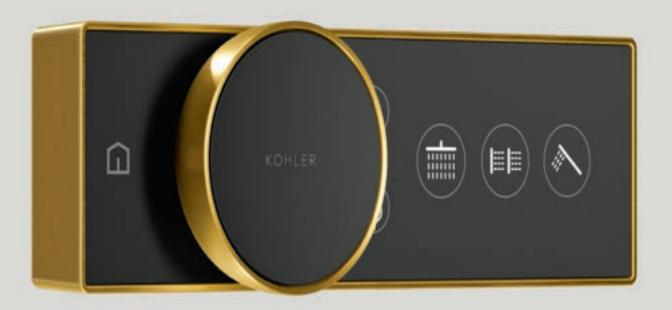

Now with the Anthem $_{m}$  digital value and control, we're delivering our most advanced, intuitive, and immersive experience yet.

- Up to six outlets with a single control
- Independent access to every spray and up to two temperature zones
- Matte screen minimizes glare
- Universal iconography, haptic feedback, and five language options ensure approachability
- Simple installation requires only hot and cold inlets
- Optional remote start button can be placed anywhere in the bathroom or adjoining room

Wireless remote on/off button Digital control

## KOHLER<sub>®</sub> KONNECT

The Anthem<sub>w</sub> digital control pairs with the KOHLER Konnect<sub>®</sub> app and other KOHLER Konnect products, enhancing the overall smart home experience. The complete connectivity gives a user more opportunities to personalize experiences throughout their space, with a wide range of customizable settings that are easily accessed through the app and via voice control. To learn more, visit **KOHLER.com/SmartHome**.