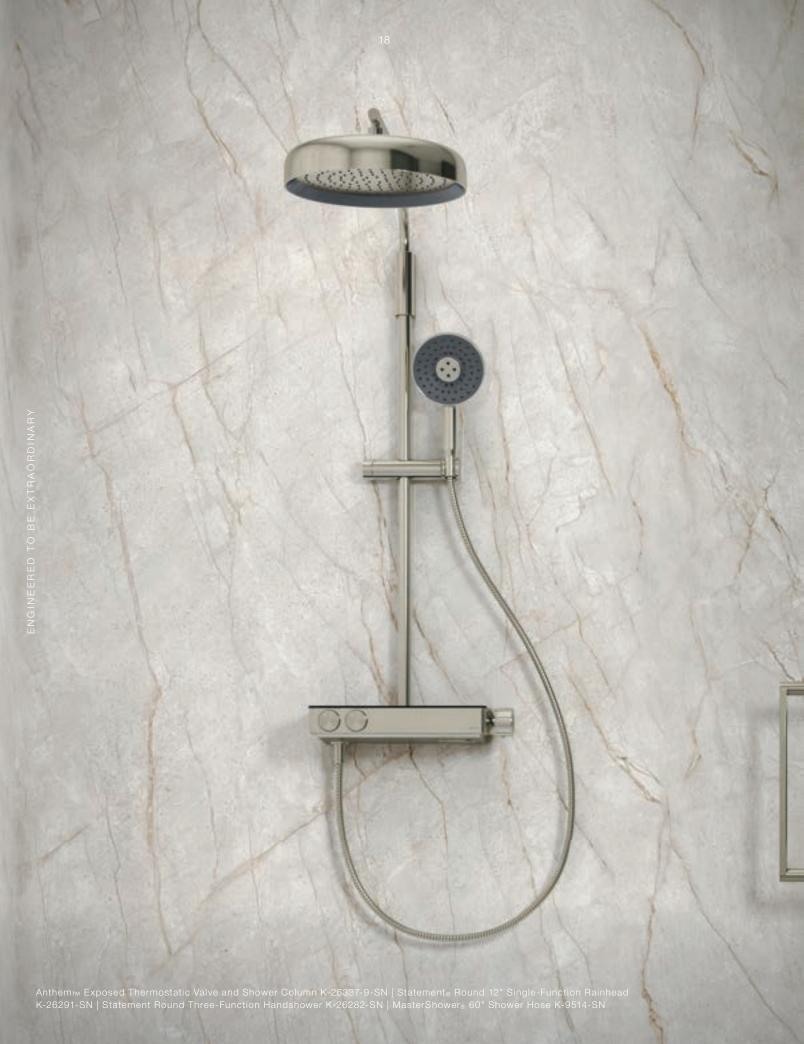

## EXPOSED MECHANICAL VALVES & CONTROLS

Choose the elevated style of the Anthem<sup>™</sup> exposed thermostatic valve and control with up to two independently adjustable outlets. The simple installation requires only hot and cold inlet connections, and it can be easily serviced by removing the glass top. The slim interface provides advanced control with intuitive knob operation and is easily paired with shower columns.

# COMPLETE THE EXPERIENCE

Anthem<sub>™</sub> valves and controls provide unmatched flexibility. They can be paired with the Statement<sub>®</sub> showering collection or any KOHLER<sub>®</sub> shower components for endless configurations and enhanced personalization. With the Anthem collection, you're empowered to design your ideal space and create unforgettable showering experiences.