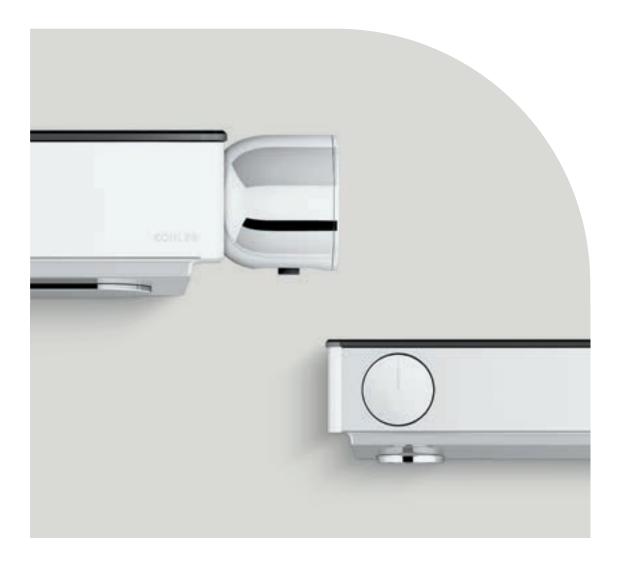

### MECHANICAL CONTROLS

Anthem<sub>™</sub> mechanical controls represent the highest style and most intuitive interfaces of any nondigital setup. Advanced outlet control gives the user independent access to each shower component for precise temperature, volume, and spray adjustment. Choose from recessed or exposed models, both reflecting a minimal aesthetic that's built to last.

## RECESSED MECHANICAL VALVES & CONTROLS

With a clean look reminiscent of common household appliances, the Anthem recessed control is intuitive and familiar. It offers up to four outlets in a single interface, letting the user independently adjust water volume and sprays for maximum comfort. The easily installed, versatile valves also allow shower elements to be plumbed to a single outlet for one-button control when preferred. Regardless of the shower configuration, the control's push-button operation makes it universally simple to operate.

## EXPOSED MECHANICAL VALVES & CONTROLS

Choose the elevated style of the Anthem<sup>™</sup> exposed thermostatic valve and control with up to two independently adjustable outlets. The simple installation requires only hot and cold inlet connections, and it can be easily serviced by removing the glass top. The slim interface provides advanced control with intuitive knob operation and is easily paired with shower columns.