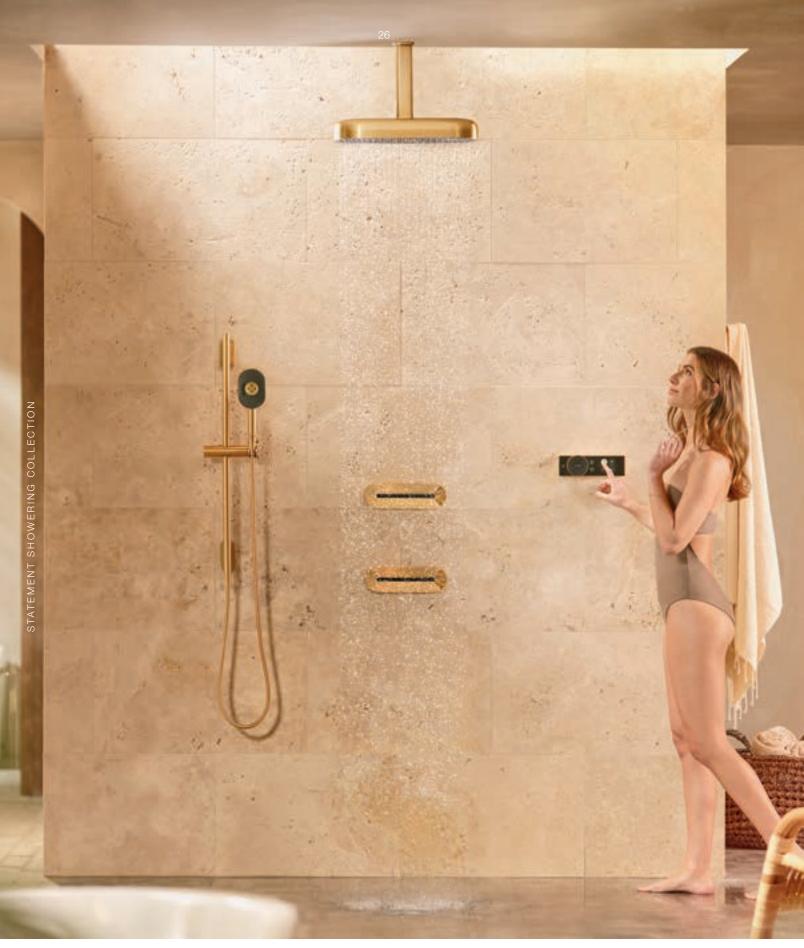

# A MOMENT OF EMPHASIS

When the details are everything, finish is as significant as form. Anthem<sup>™</sup> mechanical and digital controls are offered in a full range of brilliant KOHLER finishes, each one blending beauty with fine craftsmanship. You can set the perfect mood with an aesthetic that complements or contrasts.

VIBRANT BRUSHED NICKEL (BN)

v

VIBRANT BRUSHED MODERNE BRASS (2MB)

MATTE BLACK (BL)

STATEMENT® SHOWERING COLLECTION

Statement<sub>®</sub> Oblong 18" Two-Function Rainhead K-26297-2MB | Statement 10" Ceiling-Mount Two-Function Rainhead Arm K-26326-2MB | Statement Oblong Three-Function Handshower K-26284-2MB | Statement 32" Slidebar With Integrated Supply K-26314-2MB | MasterShower<sub>®</sub> 60" Shower Hose K-9514-2MB | Statement Oblong Vichy Body Spray K-26300-2MB | Anthem<sub>TM</sub> Digital Control K-28214-2MB

# COMPLETE THE EXPERIENCE

Anthem<sub>™</sub> valves and controls provide unmatched flexibility. They can be paired with the Statement<sub>®</sub> showering collection or any KOHLER<sub>®</sub> shower components for endless configurations and enhanced personalization. With the Anthem collection, you're empowered to design your ideal space and create unforgettable showering experiences.