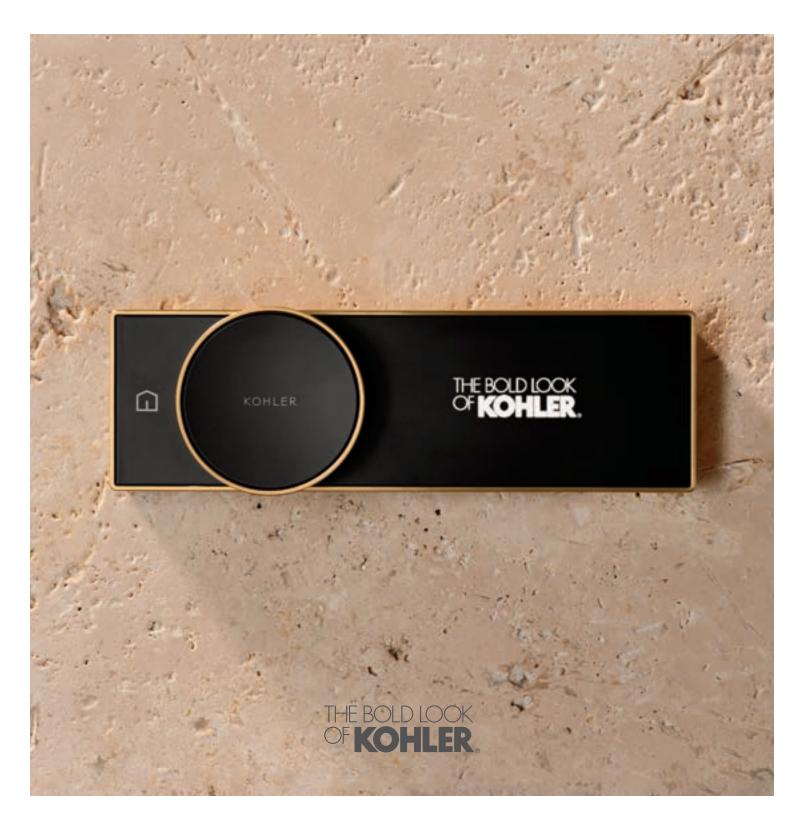

## DIGITAL VALVES & CONTROLS

Before some of the most iconic smart home products became household names, Kohler was the first to transform showering with the precise operation and uncluttered look of digital controls.

Now with the Anthem $_{m}$  digital value and control, we're delivering our most advanced, intuitive, and immersive experience yet.

- Up to six outlets with a single control
- Independent access to every spray and up to two temperature zones
- Matte screen minimizes glare
- Universal iconography, haptic feedback, and five language options ensure approachability
- Simple installation requires only hot and cold inlets
- Optional remote start button can be placed anywhere in the bathroom or adjoining room

## KOHLER<sub>®</sub> KONNECT

The Anthem<sub>w</sub> digital control pairs with the KOHLER Konnect<sub>®</sub> app and other KOHLER Konnect products, enhancing the overall smart home experience. The complete connectivity gives a user more opportunities to personalize experiences throughout their space, with a wide range of customizable settings that are easily accessed through the app and via voice control. To learn more, visit **KOHLER.com/SmartHome**.