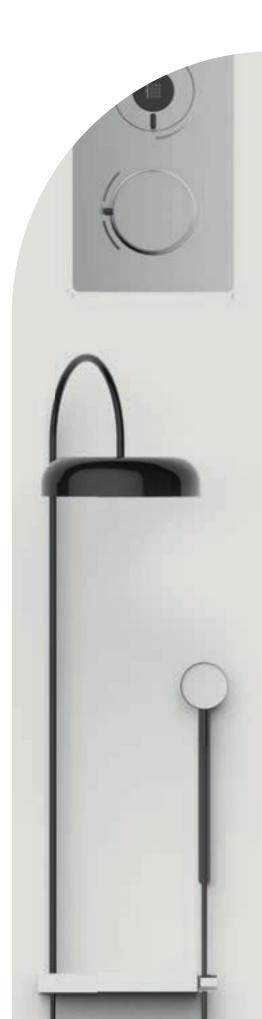

### MECHANICAL CONTROLS

Anthem<sub>™</sub> mechanical controls represent the highest style and most intuitive interfaces of any nondigital setup. Advanced outlet control gives the user independent access to each shower component for precise temperature, volume, and spray adjustment. Choose from recessed or exposed models, both reflecting a minimal aesthetic that's built to last.

## EXPOSED MECHANICAL VALVES & CONTROLS

Choose the elevated style of the Anthem<sup>™</sup> exposed thermostatic valve and control with up to two independently adjustable outlets. The simple installation requires only hot and cold inlet connections, and it can be easily serviced by removing the glass top. The slim interface provides advanced control with intuitive knob operation and is easily paired with shower columns.