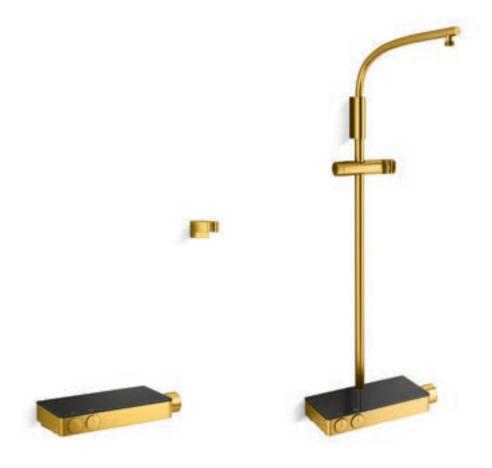

### MECHANICAL CONTROLS

Anthem<sub>™</sub> mechanical controls represent the highest style and most intuitive interfaces of any nondigital setup. Advanced outlet control gives the user independent access to each shower component for precise temperature, volume, and spray adjustment. Choose from recessed or exposed models, both reflecting a minimal aesthetic that's built to last.

## EXPOSED MECHANICAL VALVES & CONTROLS

Choose the elevated style of the Anthem<sup>™</sup> exposed thermostatic valve and control with up to two independently adjustable outlets. The simple installation requires only hot and cold inlet connections, and it can be easily serviced by removing the glass top. The slim interface provides advanced control with intuitive knob operation and is easily paired with shower columns.