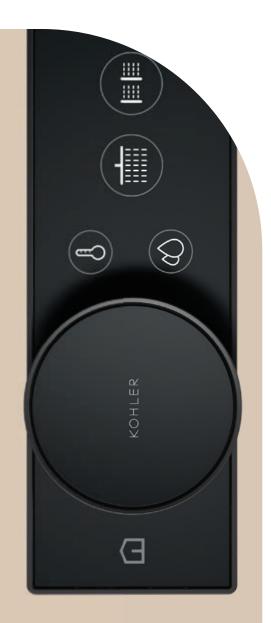

### MECHANICAL CONTROLS

Anthem<sub>™</sub> mechanical controls represent the highest style and most intuitive interfaces of any nondigital setup. Advanced outlet control gives the user independent access to each shower component for precise temperature, volume, and spray adjustment. Choose from recessed or exposed models, both reflecting a minimal aesthetic that's built to last.

## RECESSED MECHANICAL VALVES & CONTROLS

With a clean look reminiscent of common household appliances, the Anthem recessed control is intuitive and familiar. It offers up to four outlets in a single interface, letting the user independently adjust water volume and sprays for maximum comfort. The easily installed, versatile valves also allow shower elements to be plumbed to a single outlet for one-button control when preferred. Regardless of the shower configuration, the control's push-button operation makes it universally simple to operate.