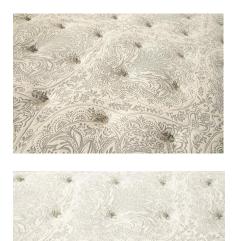

#### Project design brief:

The mattress design combines both the European Classic Aesthetics design with the modern sleep research and development features to bring customers special feeling and experience of perfect sleep. On one hand, the surface design shows the pattern of the dome on the Grand Palace roof with laurel and iris, which represents art of European elegance and refinement from Medieval period. On the other hand, the internal special design of three functional layers with outstanding features of sleep research and development also provide perfect sleep experience to customers. First, the ergonomics body supporting layer is a kind of system consists of thousands of "thumb coil", which can provide precise support to each part of your body with special feature of sense and response. No matter what kind of your sleeping posture, it can fit it quickly. Secondly, the innovative material designed and used in the comfort layer are different from tradition. Those material from scientific companies can not only offer super comfort, but also can control temperature and moisture to create a perfect sleep environment, so to improve sleep quality. Last, the design of border protection system can ensure stability of the mattress to reduce sway and disturbance during sleep. Overall, it's a perfect design combines classics aesthetics with the latest innovative research and development.