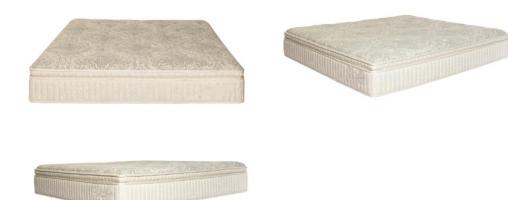

# Product Image:

#### Project design brief:

The mattress design combines both the European Classic Aesthetics design with the modern sleep research and development features to bring customers special feeling and experience of perfect sleep. On one hand, the surface design shows the pattern of the dome on the Grand Palace roof with laurel and iris, which represents art of European elegance and refinement from Medieval period. On the other hand, the internal special design of three functional layers with outstanding features of sleep research and development also provide perfect sleep experience to customers. First, the ergonomics body supporting layer is a kind of system consists of thousands of "thumb coil", which can provide precise support to each part of your body with special feature of sense and response. No matter what kind of your sleeping posture, it can fit it quickly. Secondly, the innovative material designed and used in the comfort layer are different from tradition. Those material from scientific companies can not only offer super comfort, but also can control temperature and moisture to create a perfect sleep environment, so to improve sleep quality. Last, the design of border protection system can ensure stability of the mattress to reduce sway and disturbance during sleep. Overall, it's a perfect design combines classics aesthetics with the latest innovative research and development.