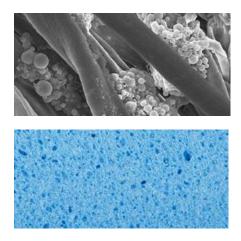

# Innovative material:

#### Project design brief:

The mattress design combines both the European Classic Aesthetics design with the modern sleep research and development features to bring customers special feeling and experience of perfect sleep. On one hand, the surface design shows the pattern of the dome on the Grand Palace roof with laurel and iris, which represents art of European elegance and refinement from Medieval period. On the other hand, the internal special design of three functional layers with outstanding features of sleep research and development also provide perfect sleep experience to customers. First, the ergonomics body supporting layer is a kind of system consists of thousands of "thumb coil", which can provide precise support to each part of your body with special feature of sense and response. No matter what kind of your sleeping posture, it can fit it quickly. Secondly, the innovative material designed and used in the comfort layer are different from tradition. Those material from scientific companies can not only offer super comfort, but also can control temperature and moisture to create a perfect sleep environment, so to improve sleep quality. Last, the design of border protection system can ensure stability of the mattress to reduce sway and disturbance during sleep. Overall, it's a perfect design combines classics aesthetics with the latest innovative research and development.