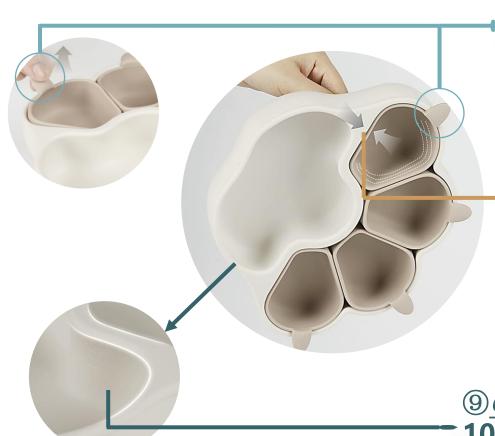

# Innovation Details (7-9)

**Divided bowl for easy access:** 

The claw tip design of bear paws is also a handle for lifting the Divider Bowl of the dining plate

**Solution Solution S** 