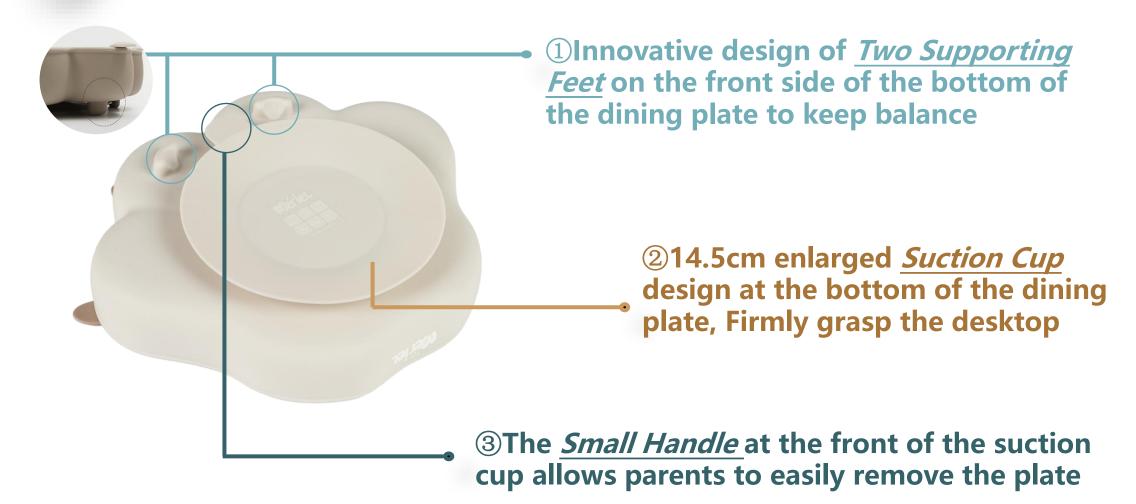

**Appearance Design**



### **Overall Image**

- Bear Paw Design
- Cute and Lovable Outlook
- > Attract Baby to Eat



#### **Innovative Structure**

- Can be Used Separately
- Detachable
- Composable

#### **Color Scheme**

- Minimalist Style
- Low Saturation Color
- Reverse Color Diversity

#### **Practical Fashion**

- Diversified Dietary Needs
- Anti Skewer Taste
- Scientific Quantification

### **Materials Upgrade**

















**Temperature Resistance -40 ℃ -250 ℃** Freezable, Microwave, and High-temperature Cooking Disinfection







FDA(America)、 CNAS(China) 、 KC(Korea) Certified Passed the physical and chemical tests of major industry standards







**ISO9001 and ISO45001 Quality Control** 

The production is managed within ISO standards



# Innovation Details (1-3)





### Innovation Details (4-6)





4 The <u>Claw Tip</u> design of bear paws is also a handle for lifting the cover of the dining plate

**5** <u>Dual Use</u>: The Plate Cover itself can also be used as a Standalone Tray

**6**The <u>12 Clock Dial Stripes</u> inside the dining plate are designed to increase the support of the plate, and can also be used as a drain for food

# Innovation Details (7-9)





**Divided bowl for easy access:** 

The claw tip design of bear paws is also a handle for lifting the Divider Bowl of the dining plate

**Solution Solution S**