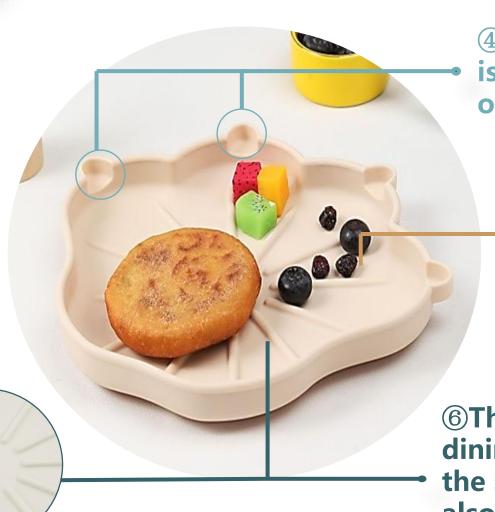

### Innovation Details (4-6)

4 The <u>Claw Tip</u> design of bear paws is also a handle for lifting the cover of the dining plate

**5** <u>Dual Use</u>: The Plate Cover itself can also be used as a Standalone Tray

**6**The <u>12 Clock Dial Stripes</u> inside the dining plate are designed to increase the support of the plate, and can also be used as a drain for food