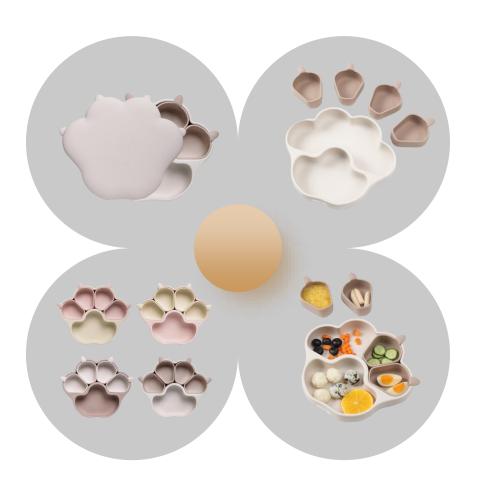

### **Overall Image**

- Bear Paw Design
- Cute and Lovable Outlook
- > Attract Baby to Eat

#### **Color Scheme**

- Minimalist Style
- Low Saturation Color
- Reverse Color Diversity