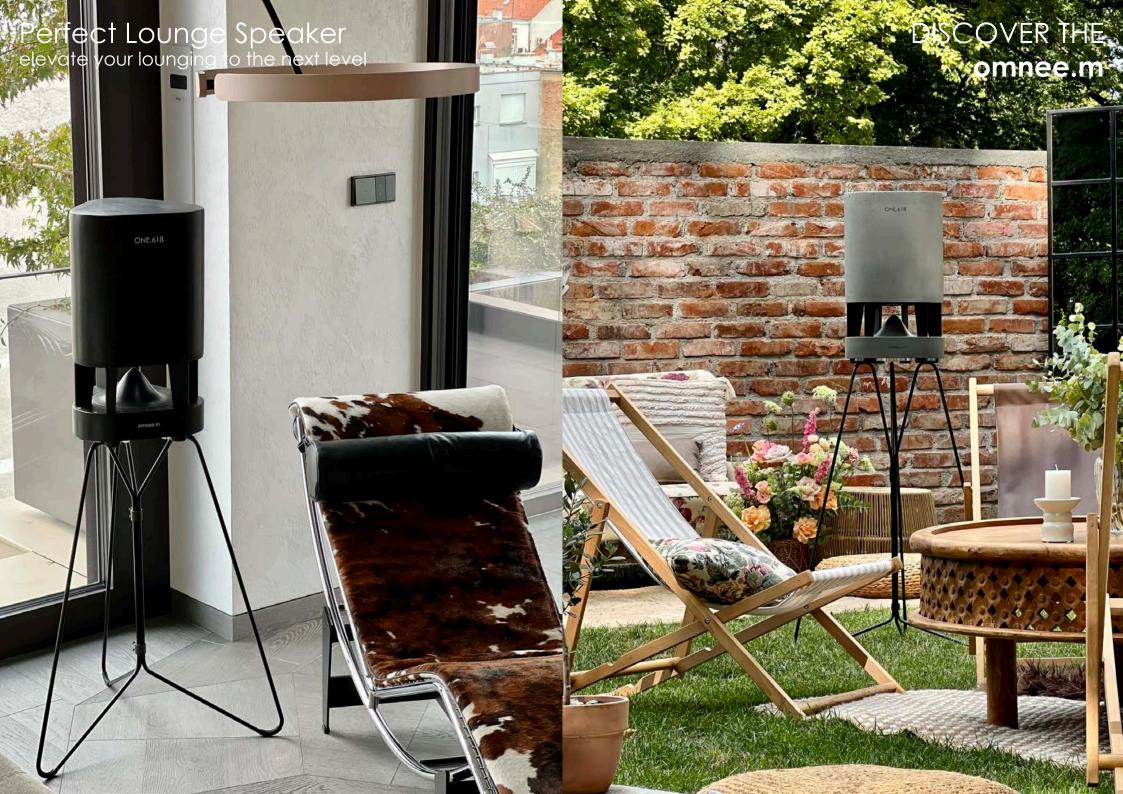

# Perfect Wirelless Speaker enrich your perceptual experience

**omnee.m** is the ultimate indoor / outdoor speaker. It will satisfy all your needs for music while you are relaxing.

Play background music or throw a party. No need for cables or installations of any kind.

Just put it in your garden, on your terrace, or by the swimming pool, connect it to your phone or wireless internet and play your favorite tunes.