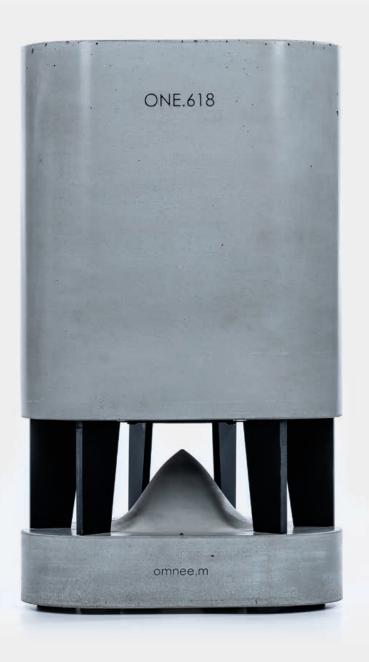

Our years spent in engineering and design are all gathered into **omnee.m** - a manufacturing milestone in audio speaker technology for pure, natural, rich, full-bodied 360° sound by encompassing an exterior shell of finely crafted concrete.

The special low-carbon concrete shell forms a solid structure, ideal for the loudspeaker and an optimal base for the ultimate music listening experience provided by this unique hi-fi loudspeaker with exceptional acoustic accuracy.

#### CONCRETE

Industrial, raw and timeless. Concrete is a sober, modern and pure material.

The entire enclosure geometry is made as a single, monolithically, unified resonance and vibration-free concrete body. This solidity is unreachable by the traditionally joined enclosure.

Liberated from the conventional mass manufacturing constraints, **omnee.m** is radically different and is aiming for absolute performance.