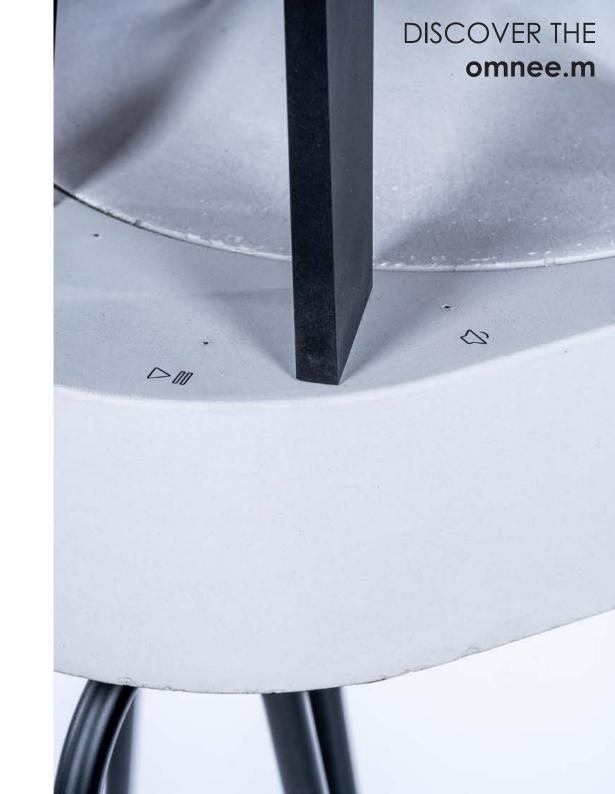

#### INTERFACE

- •Touch-sensitive user interface embedded in concrete
- •IR remote controller
- Mobile phone IOS/Android app

The unique minimalistic user interface has hidden touch-sensitive controls embedded in concrete and discretely illuminated fiber optics.

Using highly sophisticated CAD/CAM in development allows omnee.m to deliver seamless imaging throughout the room, resulting in music with unprecedented three-dimensional presence.

Unique user interface - touch-sensitive controls hidden in concrete and discretely illuminated by fiber optics.

The full off-grid experience, a powerful battery power pack & solar panel connection interface are integrated.