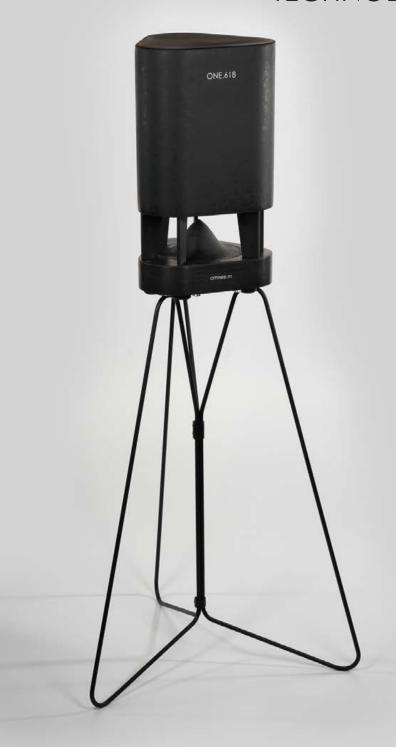

# DISCOVER THE omnee.m

**omnee.m** is an all-in-one 360° omnidirectional wireless active loudspeaker system made from concrete with a built-in amplifier, powered by batteries and capable of streaming from any source, anywhere you are.

#### **ENCLOSURE**

Downward firing ported system hosted in a resonance and vibration-free body optimised for low sound resonance made of special ultra-high-performance concrete

The entire enclosure geometry is made as a single, monolithically, unified resonance and vibration-free concrete body. This solidity is unreachable by the traditionally joined enclosure.

Liberated from the conventional mass manufacturing constraints, **omnee.m** is radically different and is aiming for absolute performance.

### Each Detail Designed to Perform

Designed from scratch and produced for a lifetime of highest performance

From the curved solid concrete body of the cabinet to the base and precision-modeled acoustic lens.