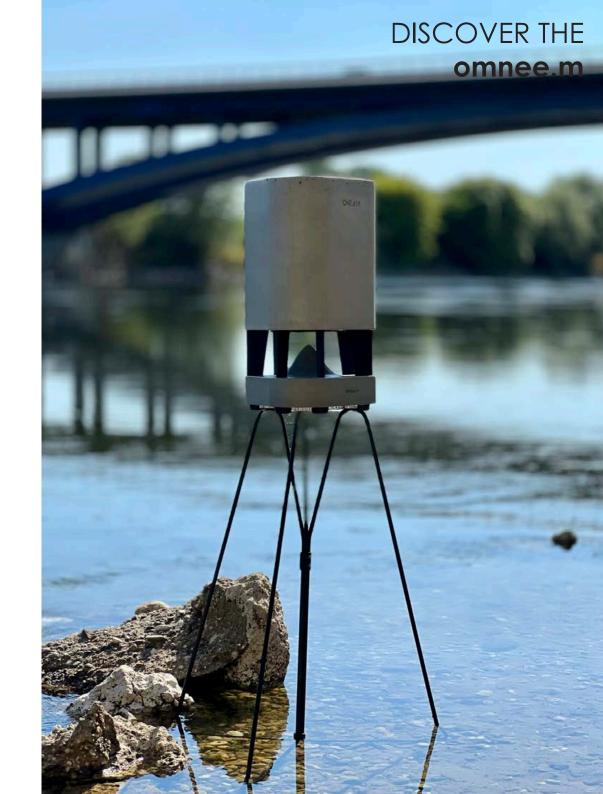

# Perfect Wirelless Speaker enrich your perceptual experience

**omnee.m** is the ultimate indoor / outdoor speaker. It will satisfy all your needs for music while you are relaxing.

Play background music or throw a party. No need for cables or installations of any kind.

Just put it in your garden, on your terrace, or by the swimming pool, connect it to your phone or wireless internet and play your favorite tunes.

This indoor/outdoor hi-fi loudspeaker stands out not only for its design, versatility, and the highest quality materials and workmanship but, most importantly, for its incredible sound capabilities, built to make the listening experience seamless.