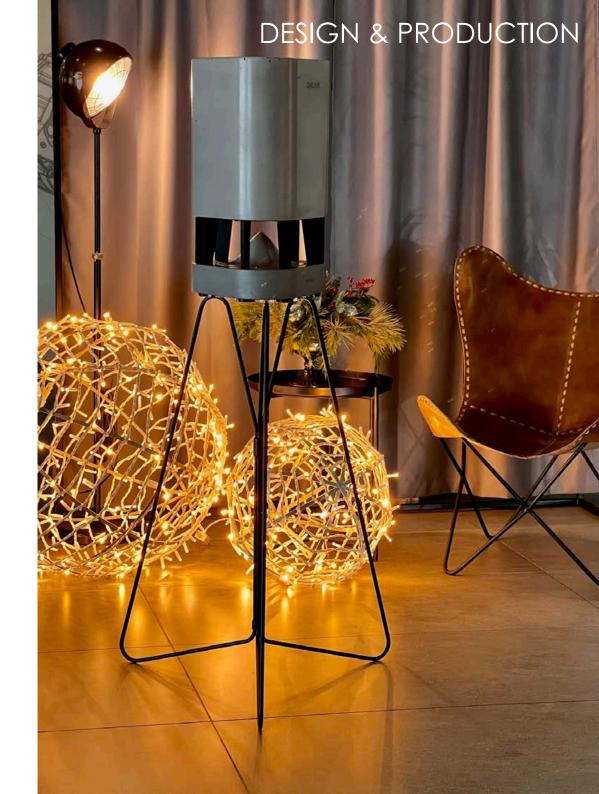

# The Concrete Genesis Thinking beyond the box

**omnee.m** exists as a purist, timeless piece of acoustic sculpture that can thrill and tingle your senses every time you hear it or just look at it.

**ONE.618** set the task of developing technology that could deliver omnidirectional sound without compromising sound quality.

Breaking free from established conventions in loudspeaker design and rethinking how every detail should function and look, **omnee.m** is a loudspeaker that breaks all boundaries with its superb acoustics and elegant timeless design with the luxurious surface of bare concrete.