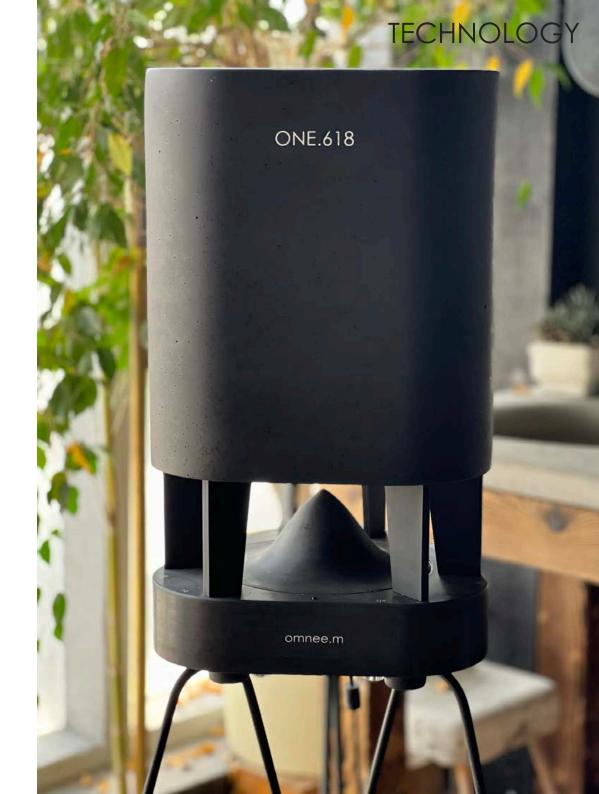

## **TECHNOLOGY**

**omnee.m** is conceived, designed and engineered entirely to deliver the music experience as close as possible to its original live source, for a completely natural sound reproduction without any loss of quality

#### **Enclosure**

Low Resonance Enhancing Transparency Concrete as ideal vibration-inert material

To realize the full potential of **omnee.m**, considerable effort has been put into creating a highly rigid non-vibrating and optimised enclosure with non-coplanar sides to minimise coloration and the radiation of sound energy through the cabinet sides and to prevent the formation of standing waves.

#### **TECHNOLOGY**