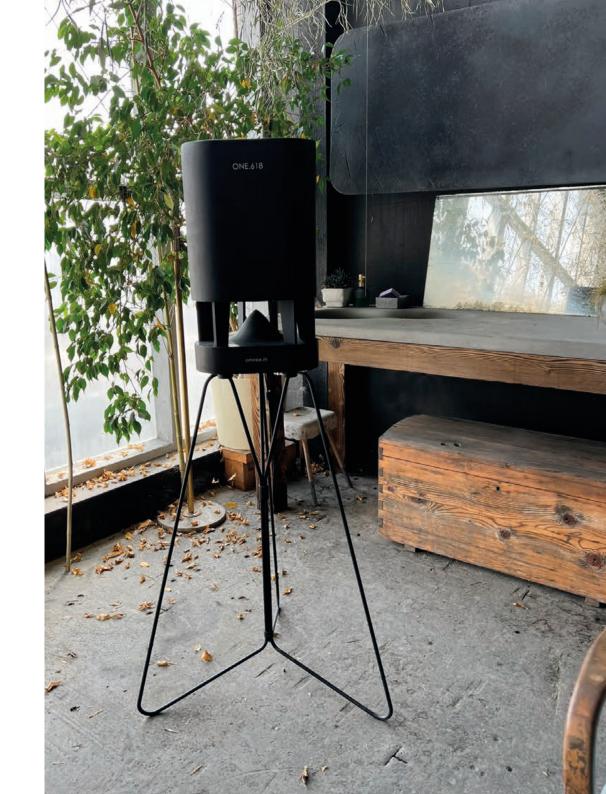

#### **ADD-ONS / ACCESSORIES**

- Bespoke Stand to provide the optimal height
- Castors roll your omnee.m around your house or garden
- Cover protect it to stay in pristine condition
- Transportation Box cutom made great looking box

#### **Dimensions** $(H \times W \times D)$ :

- Speaker 53 cm (20.8 in) x 31 cm (12.1 in) x 29 cm (11.5 in)
- Speaker on stand
   136 cm (53.5 in) x 47 cm (18.5 in) x 40 cm (15.7 in)