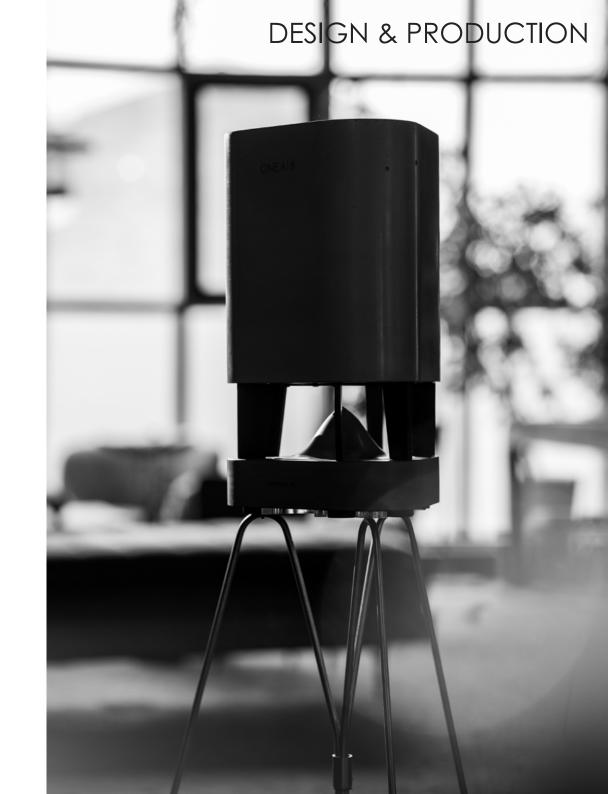

# The Concrete Genesis Thinking beyond the box

**omnee.m** exists as a purist, timeless piece of acoustic sculpture that can thrill and tingle your senses every time you hear it or just look at it.

**ONE.618** set the task of developing technology that could deliver omnidirectional sound without compromising sound quality.

Breaking free from established conventions in loudspeaker design and rethinking how every detail should function and look, **omnee.m** is a loudspeaker that breaks all boundaries with its superb acoustics and elegant timeless design with the luxurious surface of bare concrete.

The entire enclosure geometry is made as a single, monolithically, unified resonance and vibration-free concrete body. This solidity is unreachable by the traditionally joined enclosure.

Liberated from the conventional mass manufacturing constraints, **omnee.m** is radically different and is aiming for absolute performance.