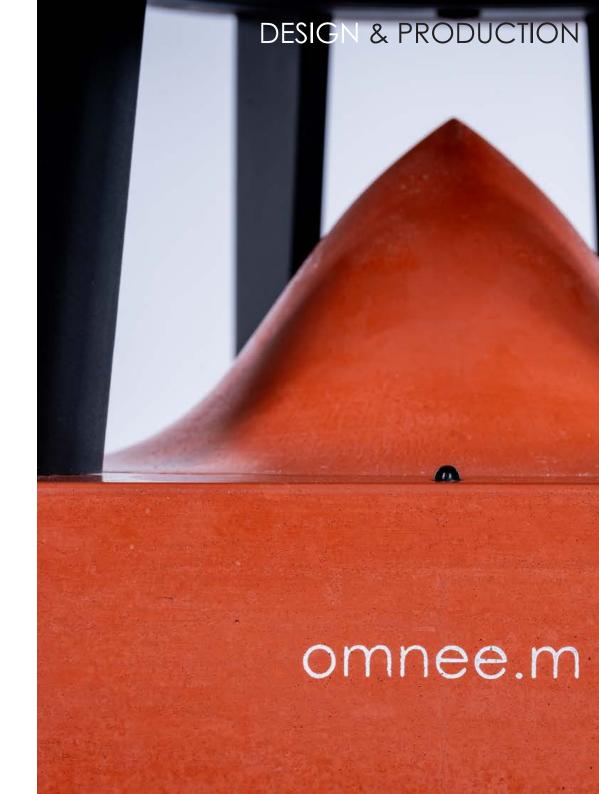

### Each Detail Designed to Perform

Designed from scratch and produced for a lifetime of highest performance

From the curved solid concrete body of the cabinet to the base and precision-modeled acoustic lens.

The low-diffraction speaker baffle is centrally symmetric and all the three-port exits are gently filleted and softened visually to lower air noise.

Speaker terminals have been elegantly recessed to be visible and accessible only from the back.