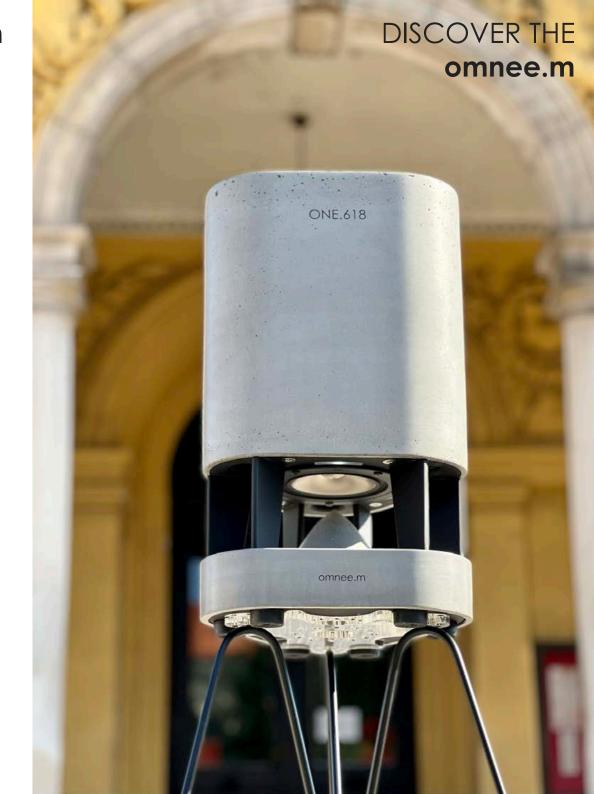

# DISCOVER THE omnee.m

**omnee.m** is an all-in-one 360° omnidirectional wireless active loudspeaker system made from concrete with a built-in amplifier, powered by batteries and capable of streaming from any source, anywhere you are.

This indoor/outdoor hi-fi loudspeaker stands out not only for its design, versatility, and the highest quality materials and workmanship but, most importantly, for its incredible sound capabilities, built to make the listening experience seamless.

# Cutting-edge Manufacturing & Skilled Craftsmanship

Each speaker is precisely designed and produced, then meticulously finished by hand

**omnee.m** speakers are made in a limited edition. Numbered plaques on the base identify the serial number and characteristics of each omnee.m.