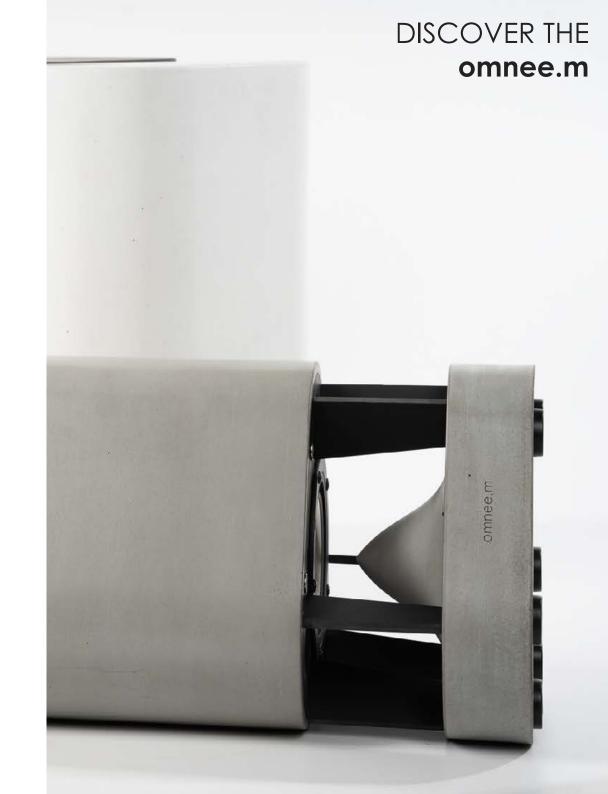

#### **ENCLOSURE**

Downward firing ported system hosted in a resonance and vibration-free body optimised for low sound resonance made of special ultra-high-performance concrete

#### POINT SOUND SOURCE

1-way single full-range high-end speaker driver made of new super-strength aerospace grade alloy with a nearly flat frequency response and absolute accuracy

#### **OMNIDIRECTIONAL 360°**

Sound dispersing acoustic lens cone designed for optimized sound distribution and sound radiation without compromising sound quality

The low-diffraction speaker baffle is centrally symmetric and all the three-port exits are gently filleted and softened visually to lower air noise.

Speaker terminals have been elegantly recessed to be visible and accessible only from the back.