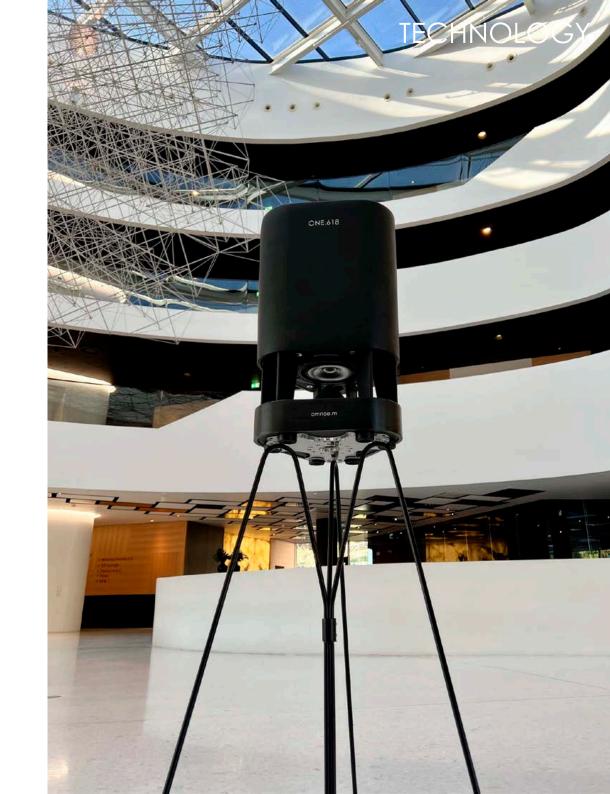

# DISCOVER THE omnee.m

**omnee.m** is an all-in-one 360° omnidirectional wireless active loudspeaker system made from concrete with a built-in amplifier, powered by batteries and capable of streaming from any source, anywhere you are.

This indoor/outdoor hi-fi loudspeaker stands out not only for its design, versatility, and the highest quality materials and workmanship but, most importantly, for its incredible sound capabilities, built to make the listening experience seamless.

# The Concrete Genesis Thinking beyond the box

**omnee.m** exists as a purist, timeless piece of acoustic sculpture that can thrill and tingle your senses every time you hear it or just look at it.

**ONE.618** set the task of developing technology that could deliver omnidirectional sound without compromising sound quality.

Breaking free from established conventions in loudspeaker design and rethinking how every detail should function and look, **omnee.m** is a loudspeaker that breaks all boundaries with its superb acoustics and elegant timeless design with the luxurious surface of bare concrete.