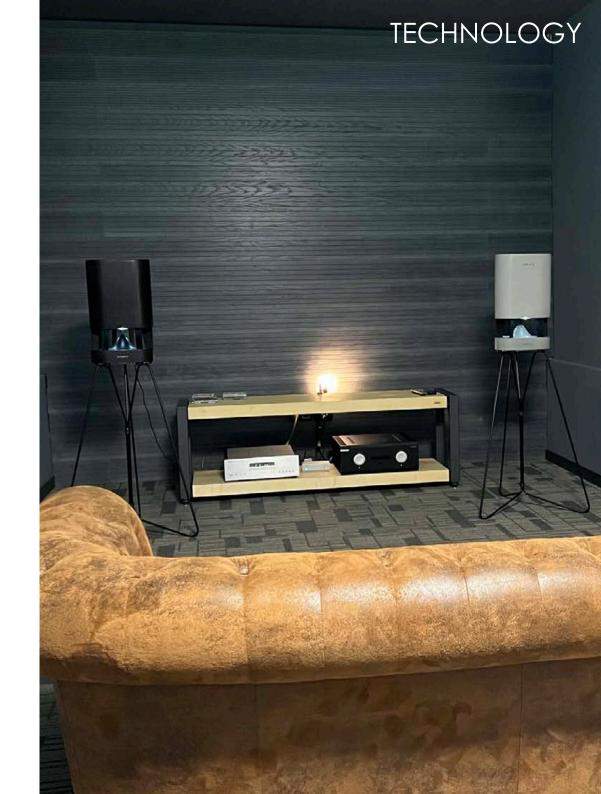

#### The Versatility of omnee.m

Consistent audio image by building the network of high-fidelity wireless speakers both in the interior or the exterior of your home Stereo Pairing / Multiroom

Start with only one **omnee.m** and expand your system as needed.

For a wider, more immersive sound stage, join two speakers as a stereo pair.

Play different music or stream the same song on all speakers.