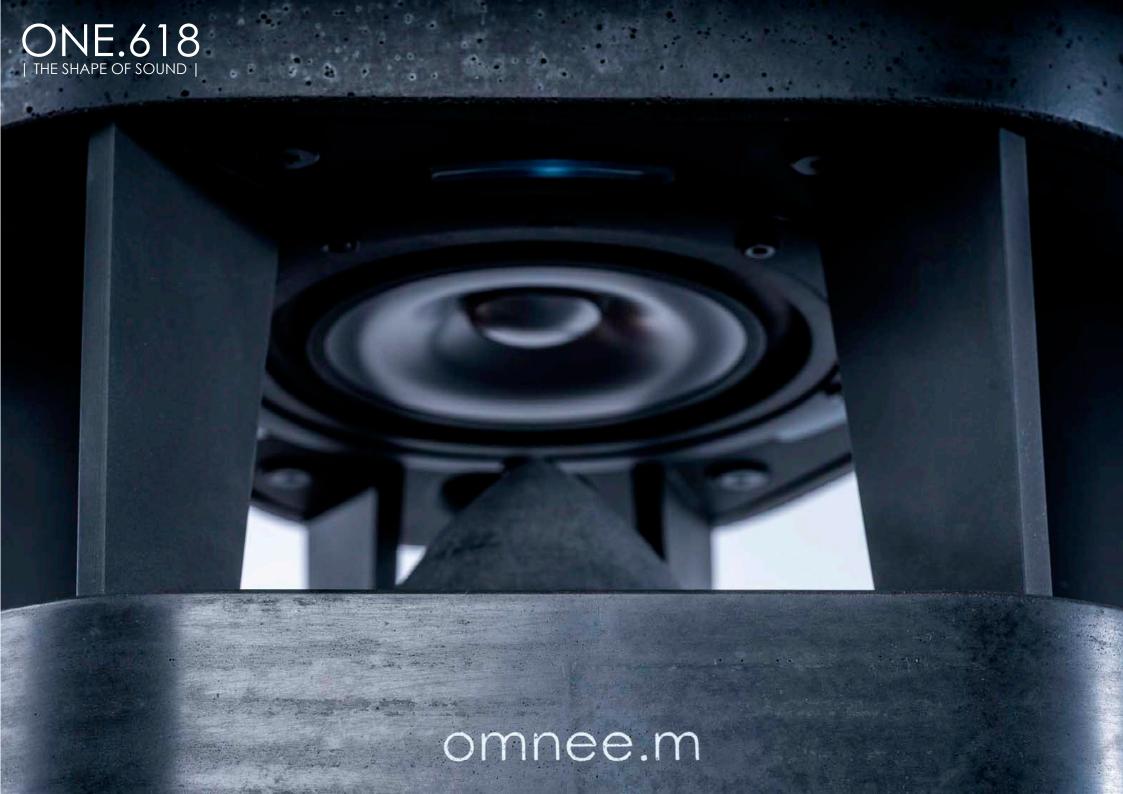

#### POINT SOUND SOURCE

1-way single full-range high-end speaker driver made of new super-strength aerospace grade alloy with a nearly flat frequency response and absolute accuracy

#### **OMNIDIRECTIONAL 360°**

Sound dispersing acoustic lens cone designed for optimized sound distribution and sound radiation without compromising sound quality

#### The Best Sound Comes From One Single Source Sound as the artist is in the room

The heart of each **omnee.m** loudspeaker is the single downward-firing unique wide-range high-end driver.

By delivering wide bandwidth sound waves in the only natural way - from a single point in space - **omnee.m** preserves subtle harmonics in the crucial time domain.

Optimized sound distribution is not place dependent and allows more people to enjoy the highest quality sound at the same time.

The custom-designed conical-shaped acoustic lens located precisely under the driver evenly disperses the sound into the listening environment.