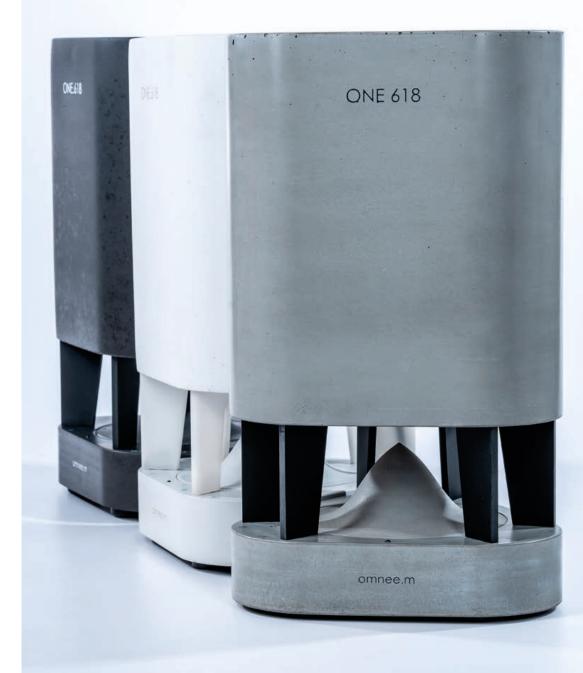

#### **COLOR** - Embedded in Concrete Using Natural Pigments

- Natural Concrete Gray
- Carbon Black
- Mineral White
- Custom (Terra Cotta, Very Peri, etc.)

#### FINISH - Finishing look of Your Speaker

- Off Form
- Invisible Penetrating Impregnation
- Oil Impregnation