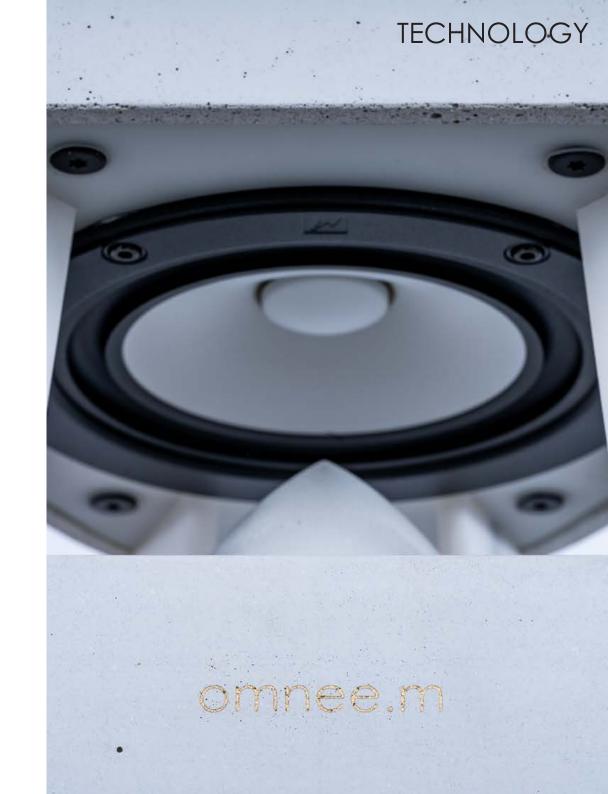

#### POINT SOUND SOURCE

1-way single full-range high-end speaker driver made of new super-strength aerospace grade alloy with a nearly flat frequency response and absolute accuracy

#### **OMNIDIRECTIONAL 360°**

Sound dispersing acoustic lens cone designed for optimized sound distribution and sound radiation without compromising sound quality

The low-diffraction speaker baffle is centrally symmetric and all the three-port exits are gently filleted and softened visually to lower air noise.

Speaker terminals have been elegantly recessed to be visible and accessible only from the back.

#### **Enclosure**

Low Resonance Enhancing Transparency Concrete as ideal vibration-inert material

To realize the full potential of **omnee.m**, considerable effort has been put into creating a highly rigid non-vibrating and optimised enclosure with non-coplanar sides to minimise coloration and the radiation of sound energy through the cabinet sides and to prevent the formation of standing waves.