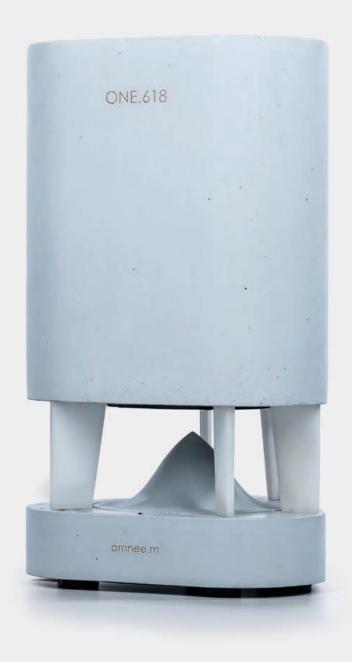

#### **ENCLOSURE**

Downward firing ported system hosted in a resonance and vibration-free body optimised for low sound resonance made of special ultra-high-performance concrete

#### POINT SOUND SOURCE

1-way single full-range high-end speaker driver made of new super-strength aerospace grade alloy with a nearly flat frequency response and absolute accuracy

#### **OMNIDIRECTIONAL 360°**

Sound dispersing acoustic lens cone designed for optimized sound distribution and sound radiation without compromising sound quality