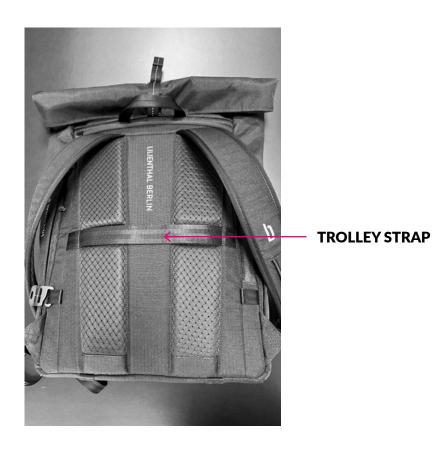

**EXTRA HANDLE** 

WET STUFF OF SHOE COMPARTMENT AT THE BOTTOM (6 LITERS)

ADJUSTABLE STERNUM STRAP (DURAFLEX)

PADDED SHOULDER STRAPS

**KEY LOOP AT SHOULDER STRAP** 

TROLLEY STRAP

NOTEBOOK COMPARTMENT WITH KIT POCKET