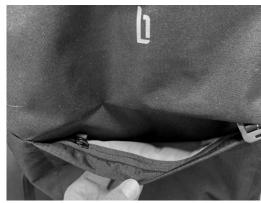

# QUICK ACCESS TO MAIN COMPARTMENT

EXTRA HANDLE TO HOLD BACK-PACK WHEN USING THE QUICK ACCESS ZIPPER