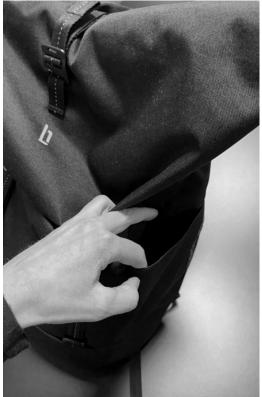

# QUICK ACCESS TO MAIN COMPARTMENT

EXTRA HANDLE TO HOLD BACK-PACK WHEN USING THE QUICK ACCESS ZIPPER