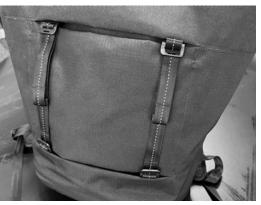

### FEATURES OF URBANITE BACKPACK



### **FEATURES**

**ROLLTOP** 

**GEAR ATTACHMENT STRAPS** 

FRONT POCKET

HIDDEN ZIPPERED POCKET AT THE FRONT (WITH KEY LOOP)

SIDE POCKETS

**BOTTLE POCKET (ACCESS FROM BACK)** 

QUICK ACCESS TO MAIN COMPARTMENT (FROM BACK)

**EXTRA HANDLE** 

WET STUFF OF SHOE COMPARTMENT AT THE BOTTOM (6 LITERS)

ADJUSTABLE STERNUM STRAP (DURAFLEX)

PADDED SHOULDER STRAPS

**KEY LOOP AT SHOULDER STRAP** 

TROLLEY STRAP

NOTEBOOK COMPARTMENT WITH KIT POCKET

METALL HARDWARE (TENSION LOCK AND G-HOOKS)

#### **INSIDE:**

ZIPPERED POCKET FOR VALUABLES
POCKET FITTING A4 AND SLIGHTLY BIGGER

### **DIMENSIONS (APPROX.):**

HEIGHT 52 CM WIDTH 32 CM

DEPHT 18 CM

### **CAPAZITY:**

**24-29 LITERS** 

# **GEAR ATTTACHMENT STRAPS**













# **TOP CLOSURE**



## WET STUFF / SHOE COMPARTMENT





PU COATED RIPSTOP POLYESTER WITH SEALED SEAMS.

**CAPAZITY: 6 LITERS** 

# NOTEBOOK COMPARTMENT



KIT POCKET (CHARGER, MOUSE ETC.)

**NOTEBOOK** 

# **POCKET FOR BOTTLES UP 1,25 LITER**











# QUICK ACCESS TO MAIN COMPARTMENT





EXTRA HANDLE TO HOLD BACK-PACK WHEN USING THE QUICK ACCESS ZIPPER

# MAIN COMPARTMENT



POCKET FITTING A4 AND SLIGHTLY BIGGER



**ZIPPERED POCKET FOR VALUABLES** 

# FRONT AND SIDE POCKETS











# **BACK & STERNUM STRAP**







**STERNUM STRAP**