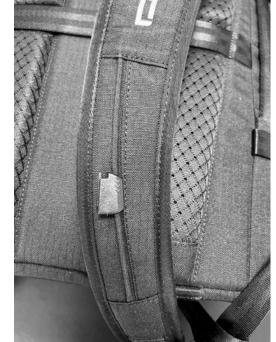

**EXTRA HANDLE** 

WET STUFF OF SHOE COMPARTMENT AT THE BOTTOM (6 LITERS)

ADJUSTABLE STERNUM STRAP (DURAFLEX)

PADDED SHOULDER STRAPS

**KEY LOOP AT SHOULDER STRAP** 

TROLLEY STRAP

NOTEBOOK COMPARTMENT WITH KIT POCKET