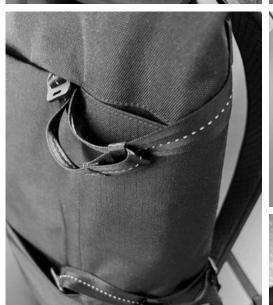

### FEATURES OF URBANITE BACKPACK



### **FEATURES**

**ROLLTOP** 

**GEAR ATTACHMENT STRAPS** 

FRONT POCKET

HIDDEN ZIPPERED POCKET AT THE FRONT (WITH KEY LOOP)

SIDE POCKETS

**BOTTLE POCKET (ACCESS FROM BACK)** 

QUICK ACCESS TO MAIN COMPARTMENT (FROM BACK)

**EXTRA HANDLE** 

WET STUFF OF SHOE COMPARTMENT AT THE BOTTOM (6 LITERS)

ADJUSTABLE STERNUM STRAP (DURAFLEX)

PADDED SHOULDER STRAPS

**KEY LOOP AT SHOULDER STRAP** 

TROLLEY STRAP

NOTEBOOK COMPARTMENT WITH KIT POCKET

METALL HARDWARE (TENSION LOCK AND G-HOOKS)

#### **INSIDE:**

ZIPPERED POCKET FOR VALUABLES
POCKET FITTING A4 AND SLIGHTLY BIGGER

### **DIMENSIONS (APPROX.):**

HEIGHT 52 CM WIDTH 32 CM

DEPHT 18 CM

### **CAPAZITY:**

**24-29 LITERS** 

# **GEAR ATTTACHMENT STRAPS**













# **TOP CLOSURE**



## WET STUFF / SHOE COMPARTMENT





PU COATED RIPSTOP POLYESTER WITH SEALED SEAMS.

**CAPAZITY: 6 LITERS** 

# NOTEBOOK COMPARTMENT



KIT POCKET (CHARGER, MOUSE ETC.)

**NOTEBOOK** 

# **POCKET FOR BOTTLES UP 1,25 LITER**











# QUICK ACCESS TO MAIN COMPARTMENT





EXTRA HANDLE TO HOLD BACK-PACK WHEN USING THE QUICK ACCESS ZIPPER

# MAIN COMPARTMENT



POCKET FITTING A4 AND SLIGHTLY BIGGER



**ZIPPERED POCKET FOR VALUABLES** 

# FRONT AND SIDE POCKETS











# **BACK & STERNUM STRAP**







**STERNUM STRAP**