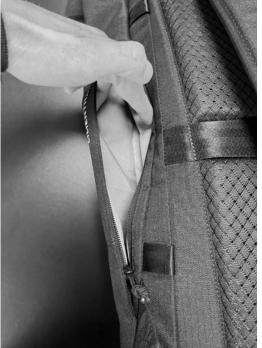

# QUICK ACCESS TO MAIN COMPARTMENT

EXTRA HANDLE TO HOLD BACK-PACK WHEN USING THE QUICK ACCESS ZIPPER