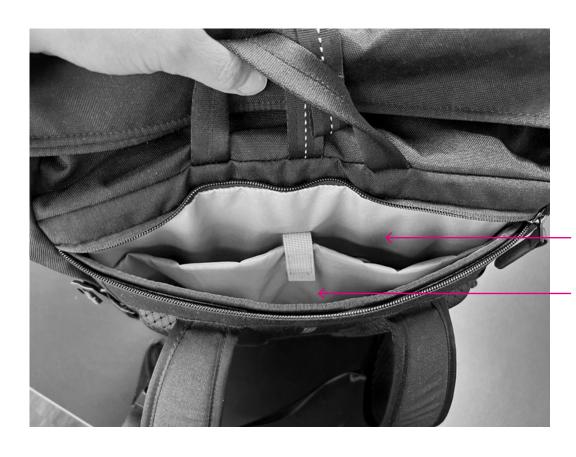

# NOTEBOOK COMPARTMENT

KIT POCKET (CHARGER, MOUSE ETC.)

**NOTEBOOK** 

# MAIN COMPARTMENT

POCKET FITTING A4 AND SLIGHTLY BIGGER

**ZIPPERED POCKET FOR VALUABLES** 