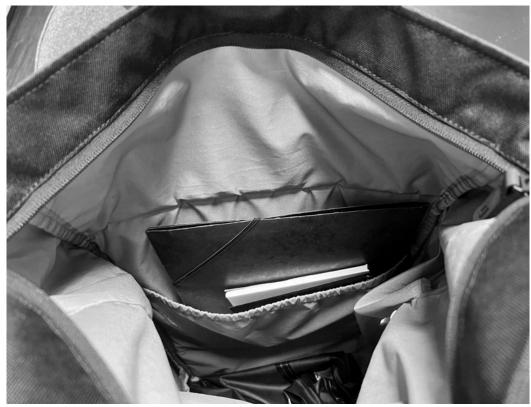

# MAIN COMPARTMENT

POCKET FITTING A4 AND SLIGHTLY BIGGER

**ZIPPERED POCKET FOR VALUABLES** 

#### **INSIDE:**

ZIPPERED POCKET FOR VALUABLES
POCKET FITTING A4 AND SLIGHTLY BIGGER