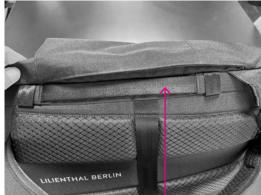

K)

**EXTRA HANDLE** 

WET STUFF OF SHOE COMPARTMENT AT THE BOTTOM (6 LITERS)

ADJUSTABLE STERNUM STRAP (DURAFLEX)

PADDED SHOULDER STRAPS

**KEY LOOP AT SHOULDER STRAP** 

TROLLEY STRAP

NOTEBOOK COMPARTMENT WITH KIT POCKET

METALL HARDWARE (TENSION LOCK AND G-HOOKS)

#### **INSIDE:**

ZIPPERED POCKET FOR VALUABLES
POCKET FITTING A4 AND SLIGHTLY BIGGER

### **DIMENSIONS (APPROX.):**

HEIGHT 52 CM WIDTH 32 CM

DEPHT 18 CM

### **CAPAZITY:**

**24-29 LITERS** 

# **GEAR ATTTACHMENT STRAPS**













# **TOP CLOSURE**



## WET STUFF / SHOE COMPARTMENT





PU COATED RIPSTOP POLYESTER WITH SEALED SEAMS.

**CAPAZITY: 6 LITERS** 

# NOTEBOOK COMPARTMENT



KIT POCKET (CHARGER, MOUSE ETC.)

**NOTEBOOK** 

# **POCKET FOR BOTTLES UP 1,25 LITER**











# QUICK ACCESS TO MAIN COMPARTMENT





EXTRA HANDLE TO HOLD BACK-PACK WHEN USING THE QUICK ACCESS ZIPPER

# MAIN COMPARTMENT



POCKET FITTING A4 AND SLIGHTLY BIGGER



**ZIPPERED POCKET FOR VALUABLES** 

# FRONT AND SIDE POCKETS











# **BACK & STERNUM STRAP**







**STERNUM STRAP**