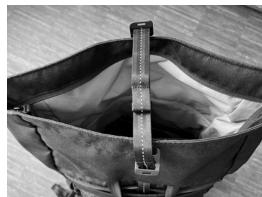

# MAIN COMPARTMENT

POCKET FITTING A4 AND SLIGHTLY BIGGER

**ZIPPERED POCKET FOR VALUABLES** 

#### **INSIDE:**

ZIPPERED POCKET FOR VALUABLES
POCKET FITTING A4 AND SLIGHTLY BIGGER