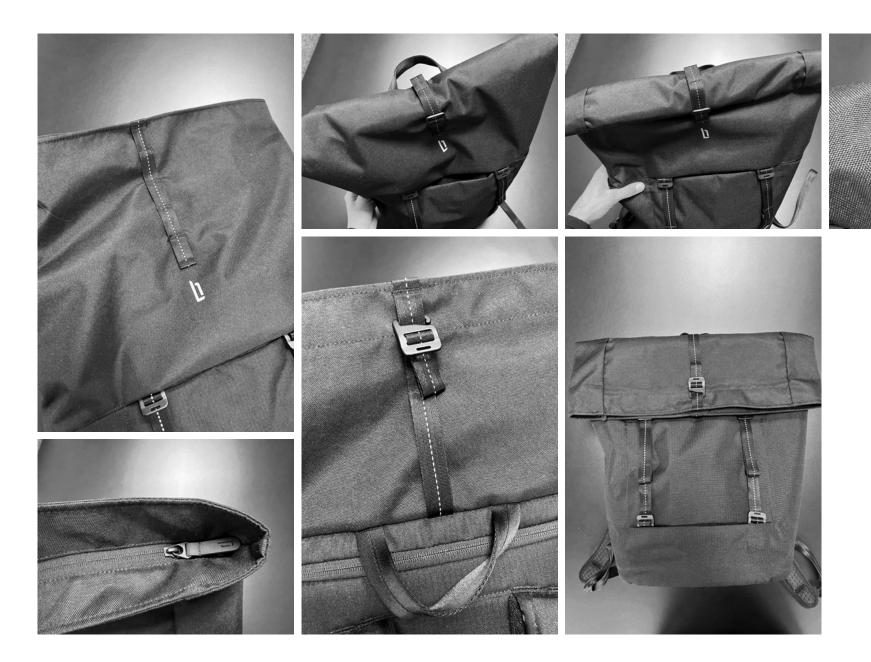

# **TOP CLOSURE**

# **GEAR ATTTACHMENT STRAPS**

METALL HARDWARE (TENSION LOCK AND G-HOOKS)