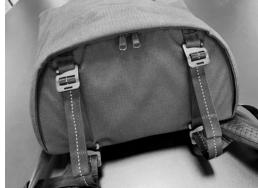

### FEATURES OF URBANITE BACKPACK



### **FEATURES**

**ROLLTOP** 

**GEAR ATTACHMENT STRAPS** 

FRONT POCKET

HIDDEN ZIPPERED POCKET AT THE FRONT (WITH KEY LOOP)

SIDE POCKETS

**BOTTLE POCKET (ACCESS FROM BACK)** 

QUICK ACCESS TO MAIN COMPARTMENT (FROM BACK)

**EXTRA HANDLE** 

WET STUFF OF SHOE COMPARTMENT AT THE BOTTOM (6 LITERS)

ADJUSTABLE STERNUM STRAP (DURAFLEX)

PADDED SHOULDER STRAPS

**KEY LOOP AT SHOULDER STRAP** 

TROLLEY STRAP

NOTEBOOK COMPARTMENT WITH KIT POCKET

METALL HARDWARE (TENSION LOCK AND G-HOOKS)

#### **INSIDE:**

ZIPPERED POCKET FOR VALUABLES
POCKET FITTING A4 AND SLIGHTLY BIGGER

### **DIMENSIONS (APPROX.):**

HEIGHT 52 CM WIDTH 32 CM

DEPHT 18 CM

### **CAPAZITY:**

**24-29 LITERS** 

# **GEAR ATTTACHMENT STRAPS**













# **TOP CLOSURE**



## WET STUFF / SHOE COMPARTMENT





PU COATED RIPSTOP POLYESTER WITH SEALED SEAMS.

**CAPAZITY: 6 LITERS** 

# NOTEBOOK COMPARTMENT



KIT POCKET (CHARGER, MOUSE ETC.)

**NOTEBOOK** 

# **POCKET FOR BOTTLES UP 1,25 LITER**











# QUICK ACCESS TO MAIN COMPARTMENT





EXTRA HANDLE TO HOLD BACK-PACK WHEN USING THE QUICK ACCESS ZIPPER

# MAIN COMPARTMENT



POCKET FITTING A4 AND SLIGHTLY BIGGER



**ZIPPERED POCKET FOR VALUABLES** 

# FRONT AND SIDE POCKETS











# **BACK & STERNUM STRAP**







**STERNUM STRAP**