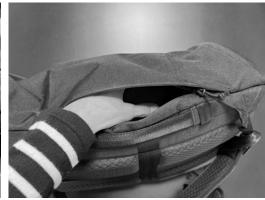

## WET STUFF / SHOE COMPARTMENT

PU COATED RIPSTOP POLYESTER WITH SEALED SEAMS.

**CAPAZITY: 6 LITERS** 