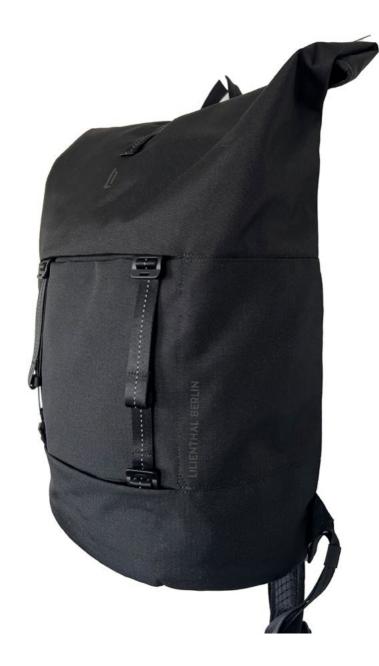

### FEATURES OF URBANITE BACKPACK

### **FEATURES**

**ROLLTOP** 

**GEAR ATTACHMENT STRAPS** 

FRONT POCKET

HIDDEN ZIPPERED POCKET AT THE FRONT (WITH KEY LOOP)

SIDE POCKETS

**BOTTLE POCKET (ACCESS FROM BACK)** 

QUICK ACCESS TO MAIN COMPARTMENT (FROM BACK)

**EXTRA HANDLE** 

WET STUFF OF SHOE COMPARTMENT AT THE BOTTOM (6 LITERS)

ADJUSTABLE STERNUM STRAP (DURAFLEX)

PADDED SHOULDER STRAPS

**KEY LOOP AT SHOULDER STRAP** 

TROLLEY STRAP

NOTEBOOK COMPARTMENT WITH KIT POCKET

METALL HARDWARE (TENSION LOCK AND G-HOOKS)

# FRONT AND SIDE POCKETS