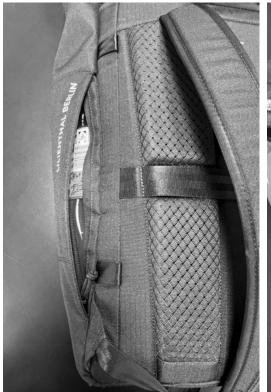

# **POCKET FOR BOTTLES UP 1,25 LITER**

# QUICK ACCESS TO MAIN COMPARTMENT

EXTRA HANDLE TO HOLD BACK-PACK WHEN USING THE QUICK ACCESS ZIPPER