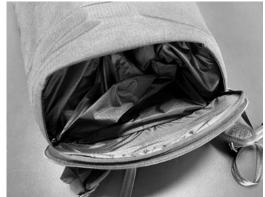

## WET STUFF / SHOE COMPARTMENT

PU COATED RIPSTOP POLYESTER WITH SEALED SEAMS.

**CAPAZITY: 6 LITERS** 