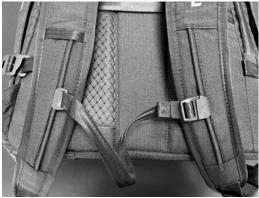

ARE (TENSION LOCK AND G-HOOKS)

#### **INSIDE:**

ZIPPERED POCKET FOR VALUABLES
POCKET FITTING A4 AND SLIGHTLY BIGGER

### **DIMENSIONS (APPROX.):**

HEIGHT 52 CM WIDTH 32 CM

DEPHT 18 CM

### **CAPAZITY:**

**24-29 LITERS** 

# **GEAR ATTTACHMENT STRAPS**













# **TOP CLOSURE**



## WET STUFF / SHOE COMPARTMENT





PU COATED RIPSTOP POLYESTER WITH SEALED SEAMS.

**CAPAZITY: 6 LITERS** 

# NOTEBOOK COMPARTMENT



KIT POCKET (CHARGER, MOUSE ETC.)

**NOTEBOOK** 

# **POCKET FOR BOTTLES UP 1,25 LITER**











# QUICK ACCESS TO MAIN COMPARTMENT





EXTRA HANDLE TO HOLD BACK-PACK WHEN USING THE QUICK ACCESS ZIPPER

# MAIN COMPARTMENT



POCKET FITTING A4 AND SLIGHTLY BIGGER



**ZIPPERED POCKET FOR VALUABLES** 

# FRONT AND SIDE POCKETS











# **BACK & STERNUM STRAP**







**STERNUM STRAP**