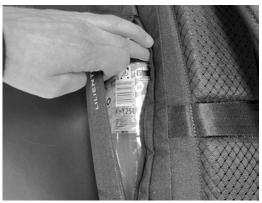

QUICK ACCESS TO MAIN COMPARTMENT (FROM BACK)

**EXTRA HANDLE** 

WET STUFF OF SHOE COMPARTMENT AT THE BOTTOM (6 LITERS)

ADJUSTABLE STERNUM STRAP (DURAFLEX)

PADDED SHOULDER STRAPS

**KEY LOOP AT SHOULDER STRAP** 

TROLLEY STRAP

NOTEBOOK COMPARTMENT WITH KIT POCKET

METALL HARDWARE (TENSION LOCK AND G-HOOKS)

#### **INSIDE:**

ZIPPERED POCKET FOR VALUABLES
POCKET FITTING A4 AND SLIGHTLY BIGGER

### **DIMENSIONS (APPROX.):**

HEIGHT 52 CM WIDTH 32 CM

DEPHT 18 CM

### **CAPAZITY:**

**24-29 LITERS** 

# **GEAR ATTTACHMENT STRAPS**













# **TOP CLOSURE**



## WET STUFF / SHOE COMPARTMENT





PU COATED RIPSTOP POLYESTER WITH SEALED SEAMS.

**CAPAZITY: 6 LITERS** 

# NOTEBOOK COMPARTMENT



KIT POCKET (CHARGER, MOUSE ETC.)

**NOTEBOOK** 

# **POCKET FOR BOTTLES UP 1,25 LITER**











# QUICK ACCESS TO MAIN COMPARTMENT





EXTRA HANDLE TO HOLD BACK-PACK WHEN USING THE QUICK ACCESS ZIPPER

# MAIN COMPARTMENT



POCKET FITTING A4 AND SLIGHTLY BIGGER



**ZIPPERED POCKET FOR VALUABLES** 

# FRONT AND SIDE POCKETS











# **BACK & STERNUM STRAP**







**STERNUM STRAP**