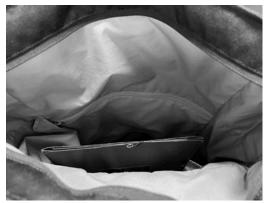

STRAPS

**KEY LOOP AT SHOULDER STRAP** 

TROLLEY STRAP

NOTEBOOK COMPARTMENT WITH KIT POCKET

METALL HARDWARE (TENSION LOCK AND G-HOOKS)

#### **INSIDE:**

ZIPPERED POCKET FOR VALUABLES
POCKET FITTING A4 AND SLIGHTLY BIGGER

### **DIMENSIONS (APPROX.):**

HEIGHT 52 CM WIDTH 32 CM

DEPHT 18 CM

### **CAPAZITY:**

**24-29 LITERS** 

# **GEAR ATTTACHMENT STRAPS**













# **TOP CLOSURE**



## WET STUFF / SHOE COMPARTMENT





PU COATED RIPSTOP POLYESTER WITH SEALED SEAMS.

**CAPAZITY: 6 LITERS** 

# NOTEBOOK COMPARTMENT



KIT POCKET (CHARGER, MOUSE ETC.)

**NOTEBOOK** 

# **POCKET FOR BOTTLES UP 1,25 LITER**











# QUICK ACCESS TO MAIN COMPARTMENT





EXTRA HANDLE TO HOLD BACK-PACK WHEN USING THE QUICK ACCESS ZIPPER

# MAIN COMPARTMENT



POCKET FITTING A4 AND SLIGHTLY BIGGER



**ZIPPERED POCKET FOR VALUABLES** 

# FRONT AND SIDE POCKETS











# **BACK & STERNUM STRAP**







**STERNUM STRAP**