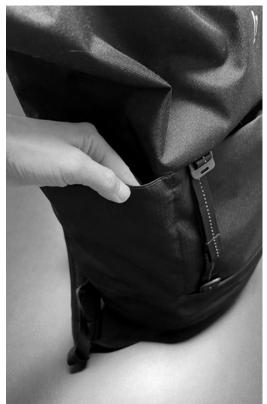

### **FEATURES**

**ROLLTOP** 

**GEAR ATTACHMENT STRAPS** 

FRONT POCKET

HIDDEN ZIPPERED POCKET AT THE FRONT (WITH KEY LOOP)

SIDE POCKETS

**BOTTLE POCKET (ACCESS FROM BACK)** 

QUICK ACCESS TO MAIN COMPARTMENT (FROM BACK)