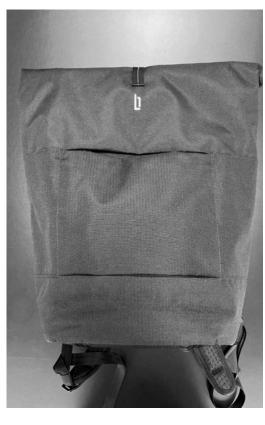

## WET STUFF / SHOE COMPARTMENT

PU COATED RIPSTOP POLYESTER WITH SEALED SEAMS.

**CAPAZITY: 6 LITERS** 

# **POCKET FOR BOTTLES UP 1,25 LITER**

# FRONT AND SIDE POCKETS