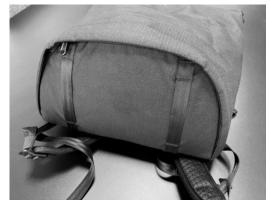

### **FEATURES**

**ROLLTOP** 

**GEAR ATTACHMENT STRAPS** 

FRONT POCKET

HIDDEN ZIPPERED POCKET AT THE FRONT (WITH KEY LOOP)

SIDE POCKETS

**BOTTLE POCKET (ACCESS FROM BACK)** 

QUICK ACCESS TO MAIN COMPARTMENT (FROM BACK)

**EXTRA HANDLE** 

WET STUFF OF SHOE COMPARTMENT AT THE BOTTOM (6 LITERS)

ADJUSTABLE STERNUM STRAP (DURAFLEX)

PADDED SHOULDER STRAPS

**KEY LOOP AT SHOULDER STRAP** 

TROLLEY STRAP

NOTEBOOK COMPARTMENT WITH KIT POCKET

METALL HARDWARE (TENSION LOCK AND G-HOOKS)

# **GEAR ATTTACHMENT STRAPS**