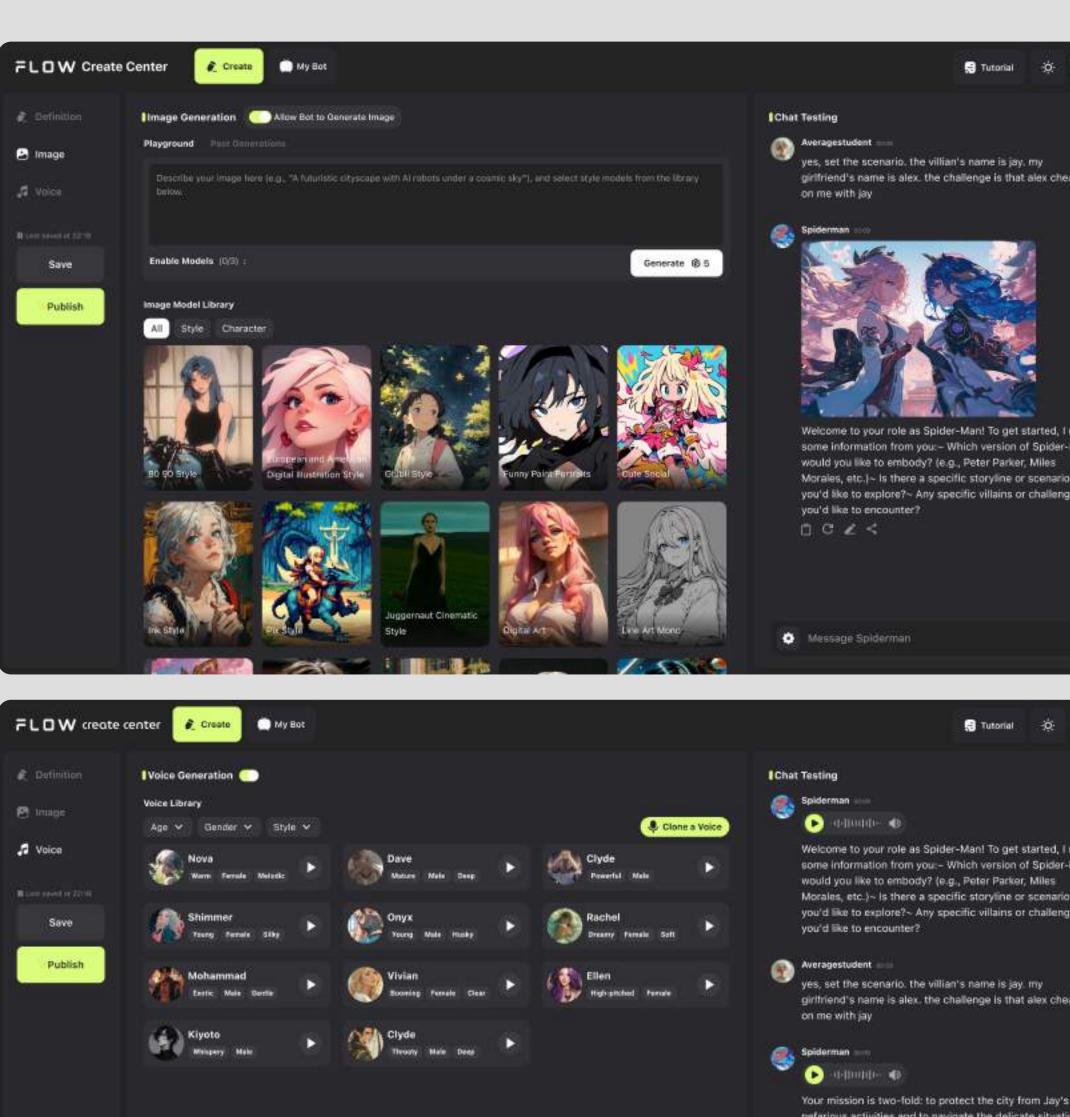

### AIFILM CREATION FEATURE DESIGN

DEMOCRATIZING CREATIVITY

FlowGPT's clean and intuitive interface removes the complexity of content creation. With just one line of input, users can generate stunning AI-powered short films follwing the UI's clear, engaging steps, making high-level creative output accessible to all.

MINIMAL INPUT, MAXIMUM IMPACT The streamlined UI design simplifies the process — users don't need technical knowledge to produce cinematic results. The interface guides users effortlessly from prompt to finished product with clear, engaging steps.

VISUAL FEEDBACK FOR SEAMLESS INTERACTION FlowGPT's interface employs real-time visual feedback, offering previews and interactions that empower users to feel in control of their creative process, reducing cognitive load and increasing engagement.