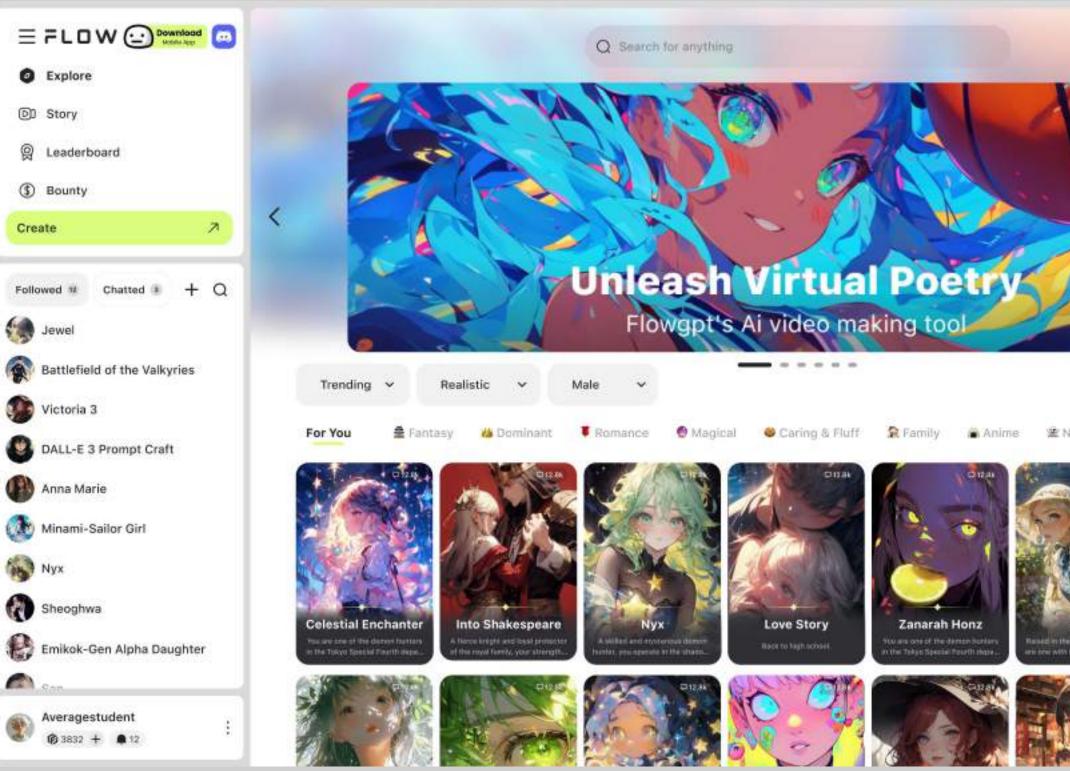

#### OPTIMIZED FOR EVERY ENVIRONMENT

Both the dark and the light theme are designed to enhance the user experience without sacrificing readability or accessibility.