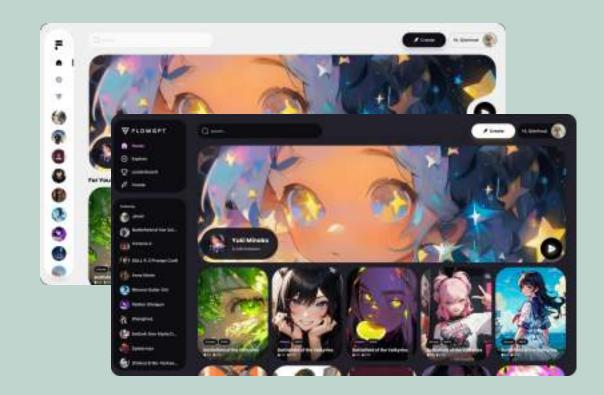

### MODERN AESTHETICS WITH A WARM TOUCH

FlowGPT's design features soft gradients, organic shapes, and a dark mode for immersive, comfortable use.

#### SIMPLICITY AND INTUITIVE NAVIGATION

FlowGPT's UI is designed to be smooth and user-friendly, minimizing cognitive load while delivering powerful AI-generated content.

#### Bringing AI to Life

FlowGPT's user-friendly interface allows users to discover, interact with, and personalize their AI companions. With a simple, sleek design, users can engage deeply with characters like Aiko, creating personalized relationships and experiences.

#### Customizing Experience

The UI facilitates easy customization and chat initiation. From character stats to real-time conversations, every interaction is designed to feel human, intuitive, and emotionally engaging. Personalization options are effortlessly accessible, from appearance to personality traits.