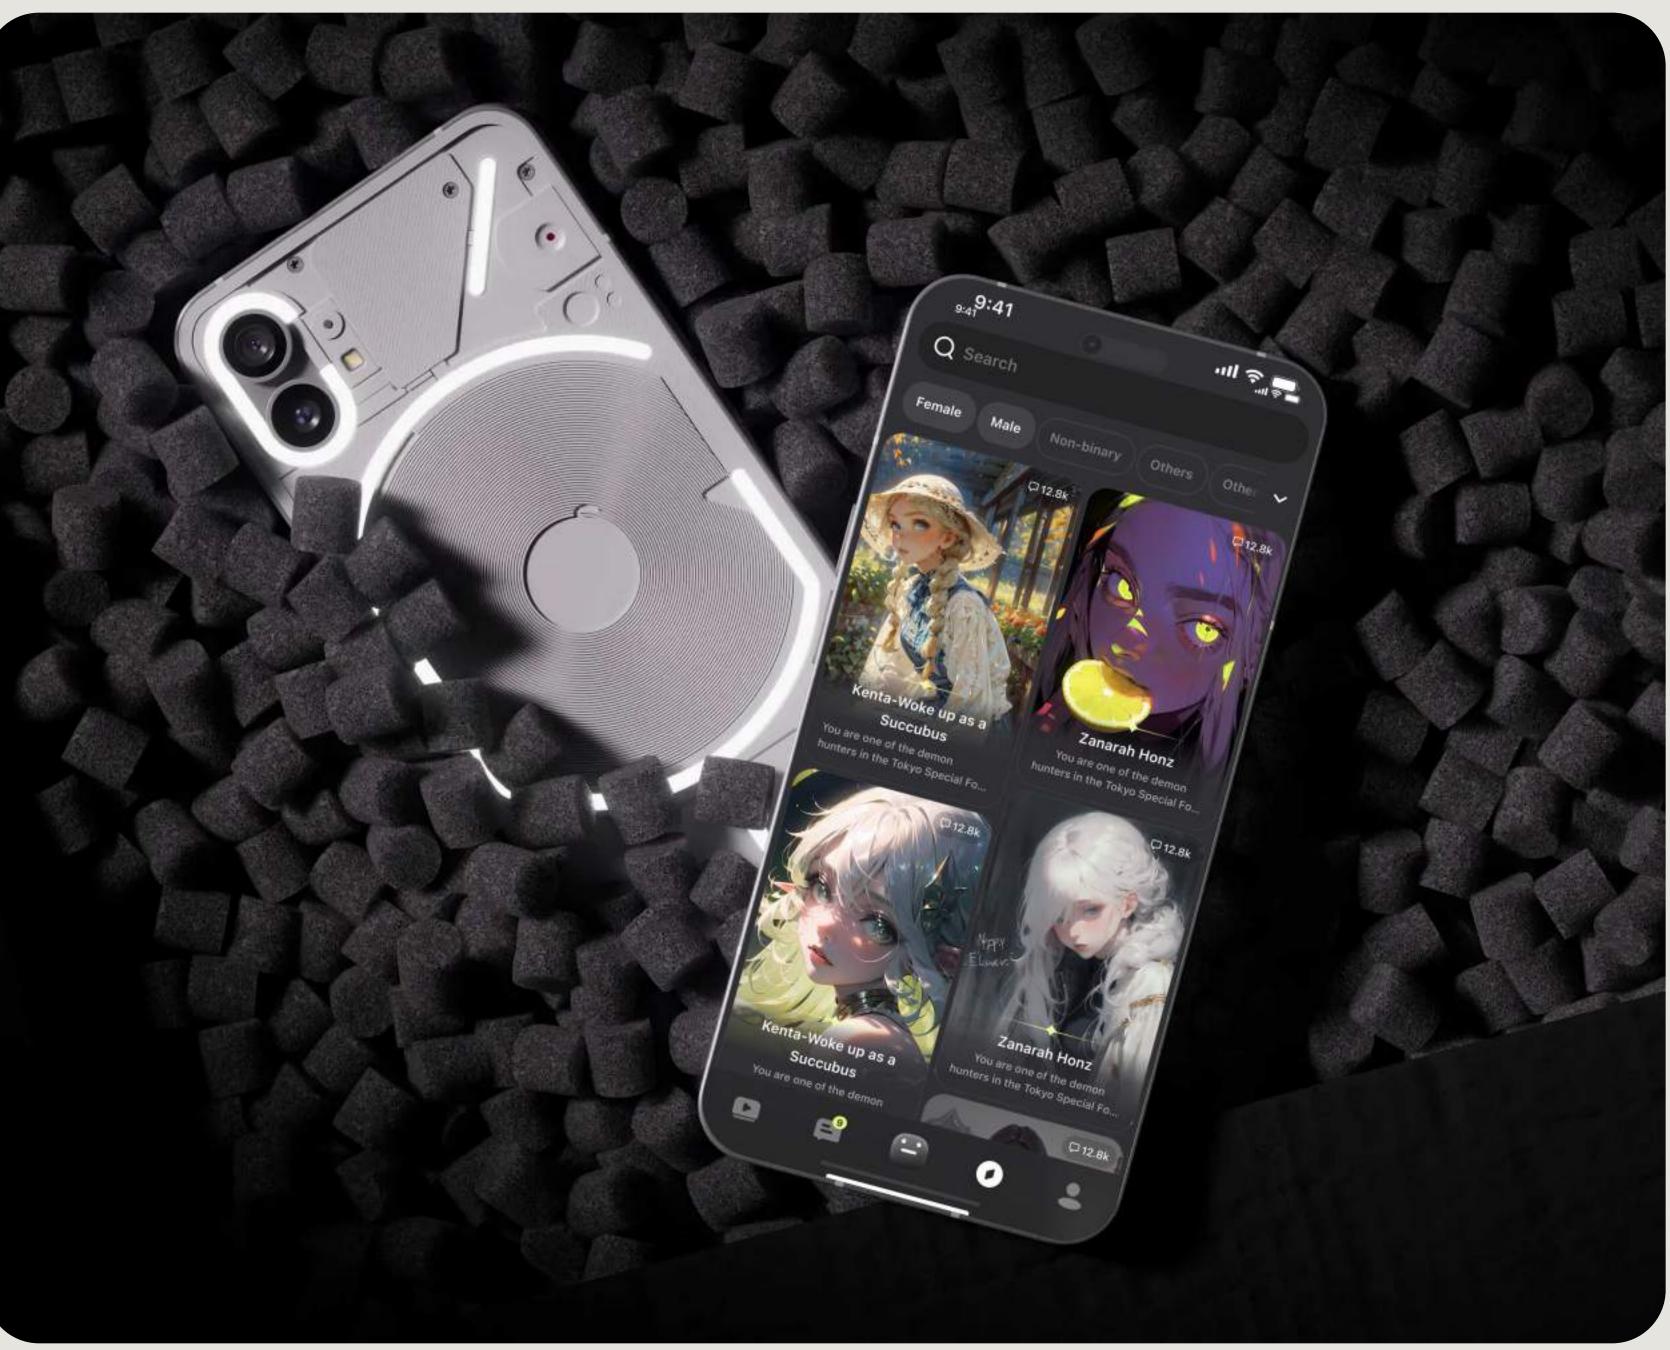

### DESIGNED FOR EVERY DEVICE

With fluid transitions, adaptive layouts, and intuitive controls, FlowGPT provides users with the same rich experience whether they're interacting through a mobile device, a tablet, or desktop.

#### Bringing AI to Life

FlowGPT's user-friendly interface allows users to discover, interact with, and personalize their AI companions. With a simple, sleek design, users can engage deeply with characters like Aiko, creating personalized relationships and experiences.