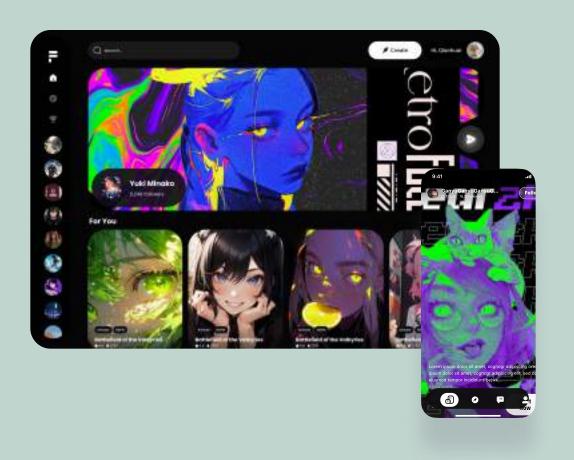

#### CONTENT DISCOVERY AND ENGAGEMENT

The intuitive feed UI offers a personalized journey, allowing users to follow, engage, and explore more AI-driven content at their own pace.

#### FROM INTERFACE TO INTERACTION

FlowGPT's design offers personalized experiences through customization of AI bots, empowering users to create and mold AI companions, previously available only to corporations.