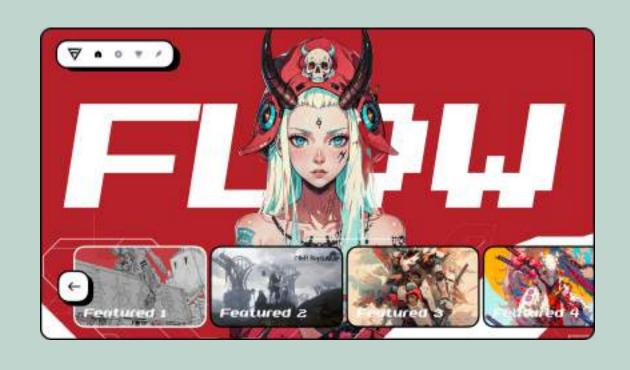

#### Bringing AI to Life

FlowGPT's user-friendly interface allows users to discover, interact with, and personalize their AI companions. With a simple, sleek design, users can engage deeply with characters like Aiko, creating personalized relationships and experiences.

#### Customizing Experience

The UI facilitates easy customization and chat initiation. From character stats to real-time conversations, every interaction is designed to feel human, intuitive, and emotionally engaging. Personalization options are effortlessly accessible, from appearance to personality traits.