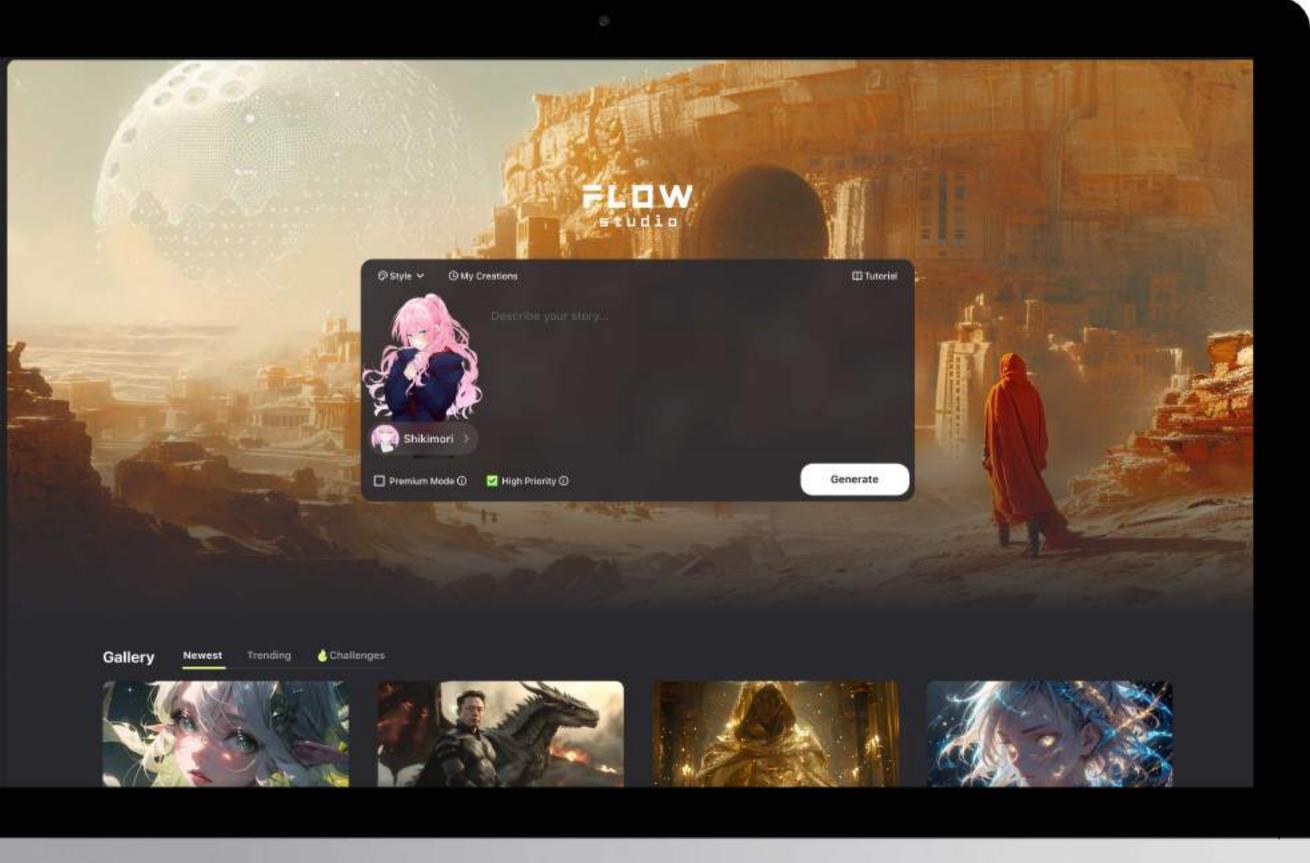

### AIFILM CREATION FEATURE DESIGN

DEMOCRATIZING CREATIVITY

FlowGPT's clean and intuitive interface removes the complexity of content creation. With just one line of input, users can generate stunning AI-powered short films follwing the UI's clear, engaging steps, making high-level creative output accessible to all.

MINIMAL INPUT, MAXIMUM IMPACT The streamlined UI design simplifies the process — users don't need technical knowledge to produce cinematic results. The interface guides users effortlessly from prompt to finished product with clear, engaging steps.

VISUAL FEEDBACK FOR SEAMLESS INTERACTION FlowGPT's interface employs real-time visual feedback, offering previews and interactions that empower users to feel in control of their creative process, reducing cognitive load and increasing engagement.