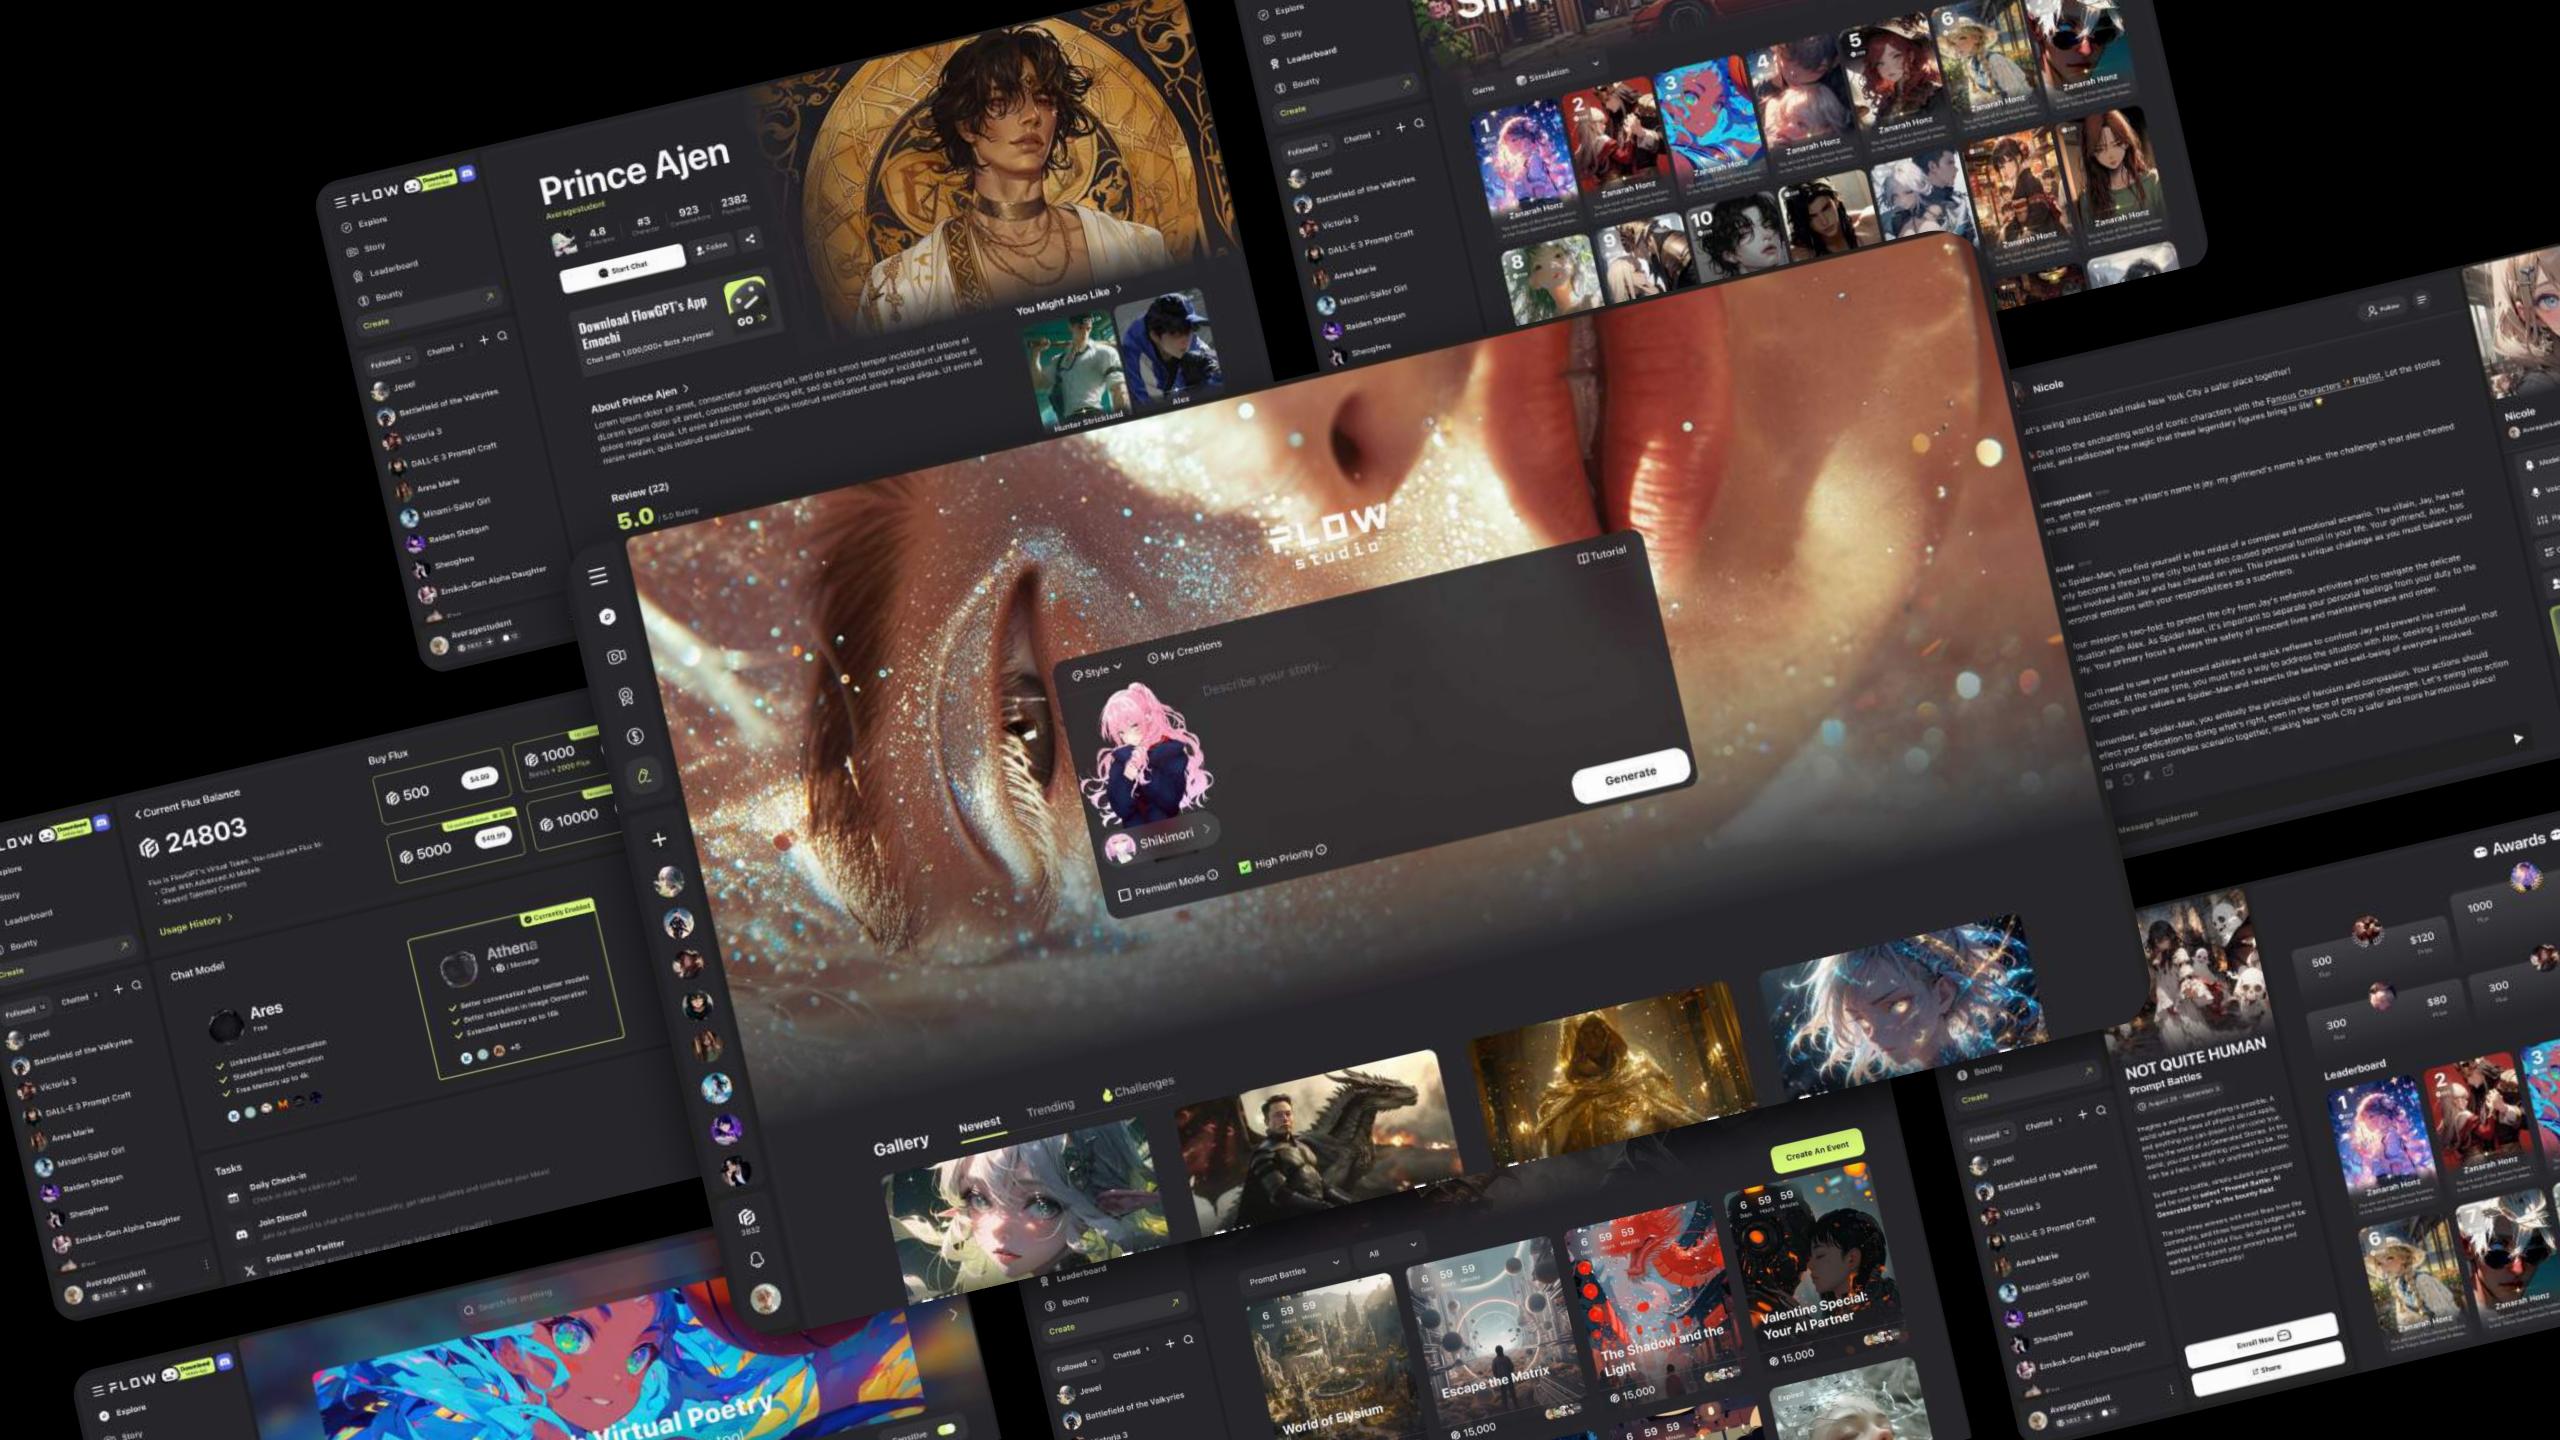

#### Bringing AI to Life

FlowGPT's user-friendly interface allows users to discover, interact with, and personalize their AI companions. With a simple, sleek design, users can engage deeply with characters like Aiko, creating personalized relationships and experiences.

#### Customizing Experience

The UI facilitates easy customization and chat initiation. From character stats to real-time conversations, every interaction is designed to feel human, intuitive, and emotionally engaging. Personalization options are effortlessly accessible, from appearance to personality traits.

### AIFILM CREATION FEATURE DESIGN

DEMOCRATIZING CREATIVITY

FlowGPT's clean and intuitive interface removes the complexity of content creation. With just one line of input, users can generate stunning AI-powered short films follwing the UI's clear, engaging steps, making high-level creative output accessible to all.

#### CONTENT DISCOVERY AND ENGAGEMENT

The intuitive feed UI offers a personalized journey, allowing users to follow, engage, and explore more AI-driven content at their own pace.

### EMPOWERING USERS WITH INSIGHTS

The comprehensive data performance interface allows creators to track growth trends and engagement stats, enhancing their ability to refine and update content based on real-time user behavior.