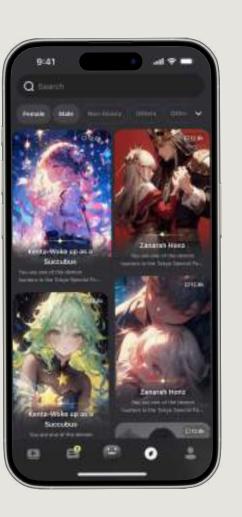

### DESIGNED FOR EVERY DEVICE

With fluid transitions, adaptive layouts, and intuitive controls, FlowGPT provides users with the same rich experience whether they're interacting through a mobile device, a tablet, or desktop.