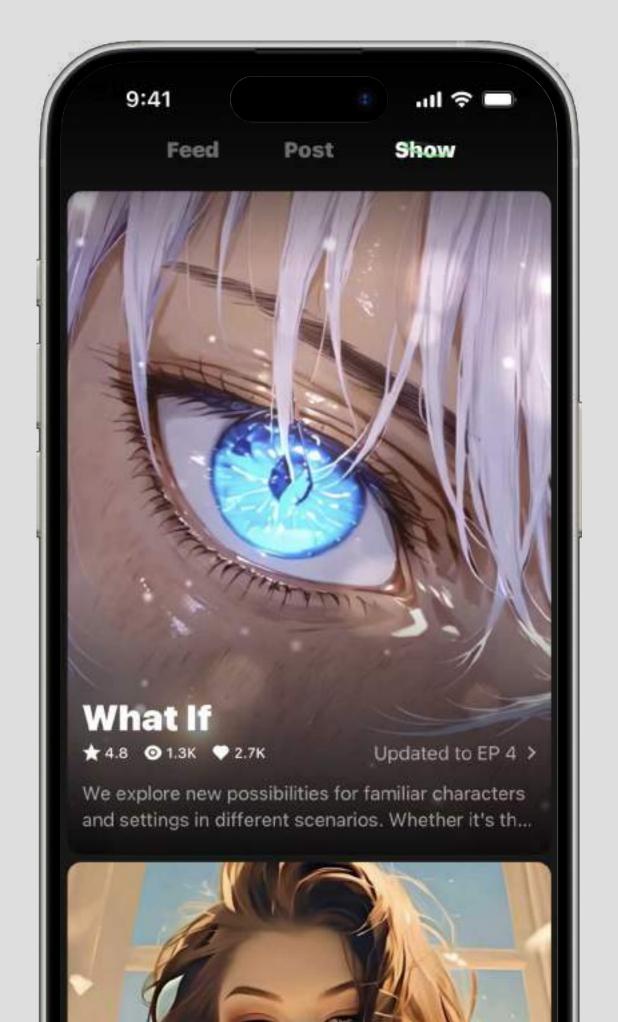

#### CONTENT DISCOVERY AND ENGAGEMENT

The intuitive feed UI offers a personalized journey, allowing users to follow, engage, and explore more AI-driven content at their own pace.

#### FROM INTERFACE TO INTERACTION

FlowGPT's design offers personalized experiences through customization of AI bots, empowering users to create and mold AI companions, previously available only to corporations.