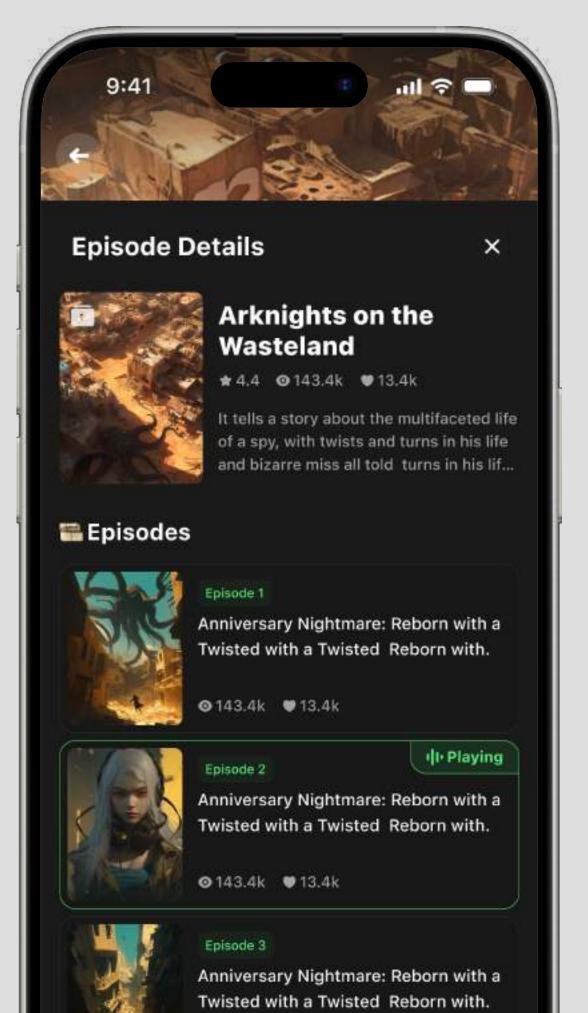

#### CONTENT DISCOVERY AND ENGAGEMENT

The intuitive feed UI offers a personalized journey, allowing users to follow, engage, and explore more AI-driven content at their own pace.

#### FROM INTERFACE TO INTERACTION

FlowGPT's design offers personalized experiences through customization of AI bots, empowering users to create and mold AI companions, previously available only to corporations.