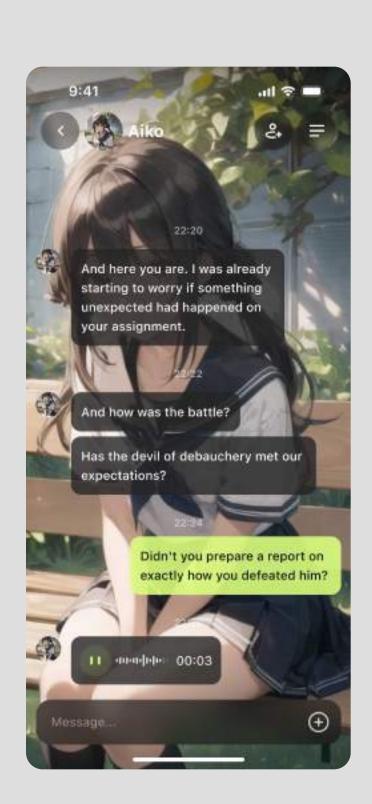

#### Bringing AI to Life

FlowGPT's user-friendly interface allows users to discover, interact with, and personalize their AI companions. With a simple, sleek design, users can engage deeply with characters like Aiko, creating personalized relationships and experiences.

#### Customizing Experience

The UI facilitates easy customization and chat initiation. From character stats to real-time conversations, every interaction is designed to feel human, intuitive, and emotionally engaging. Personalization options are effortlessly accessible, from appearance to personality traits.