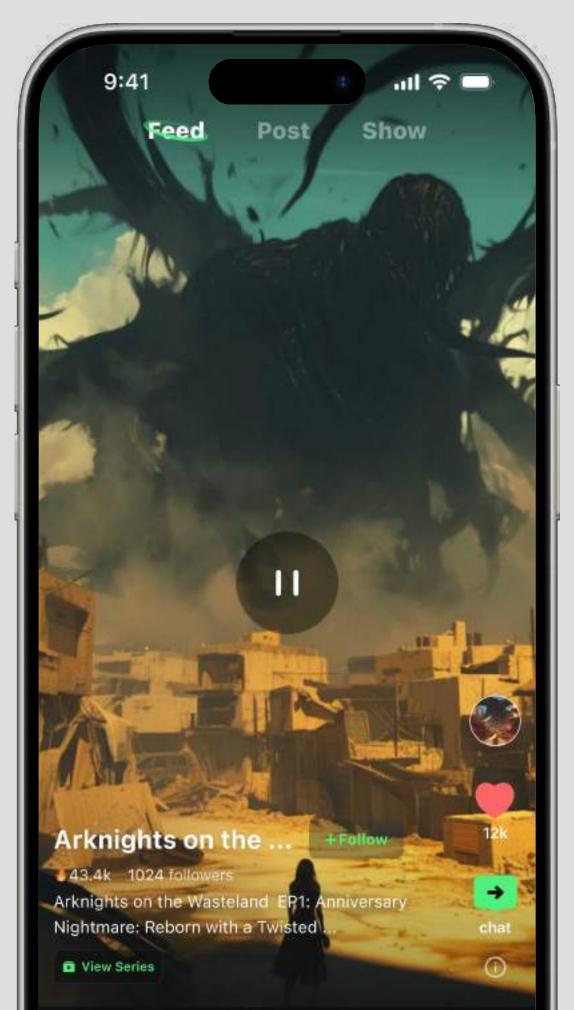

#### CONTENT DISCOVERY AND ENGAGEMENT

The intuitive feed UI offers a personalized journey, allowing users to follow, engage, and explore more AI-driven content at their own pace.

#### FROM INTERFACE TO INTERACTION

FlowGPT's design offers personalized experiences through customization of AI bots, empowering users to create and mold AI companions, previously available only to corporations.