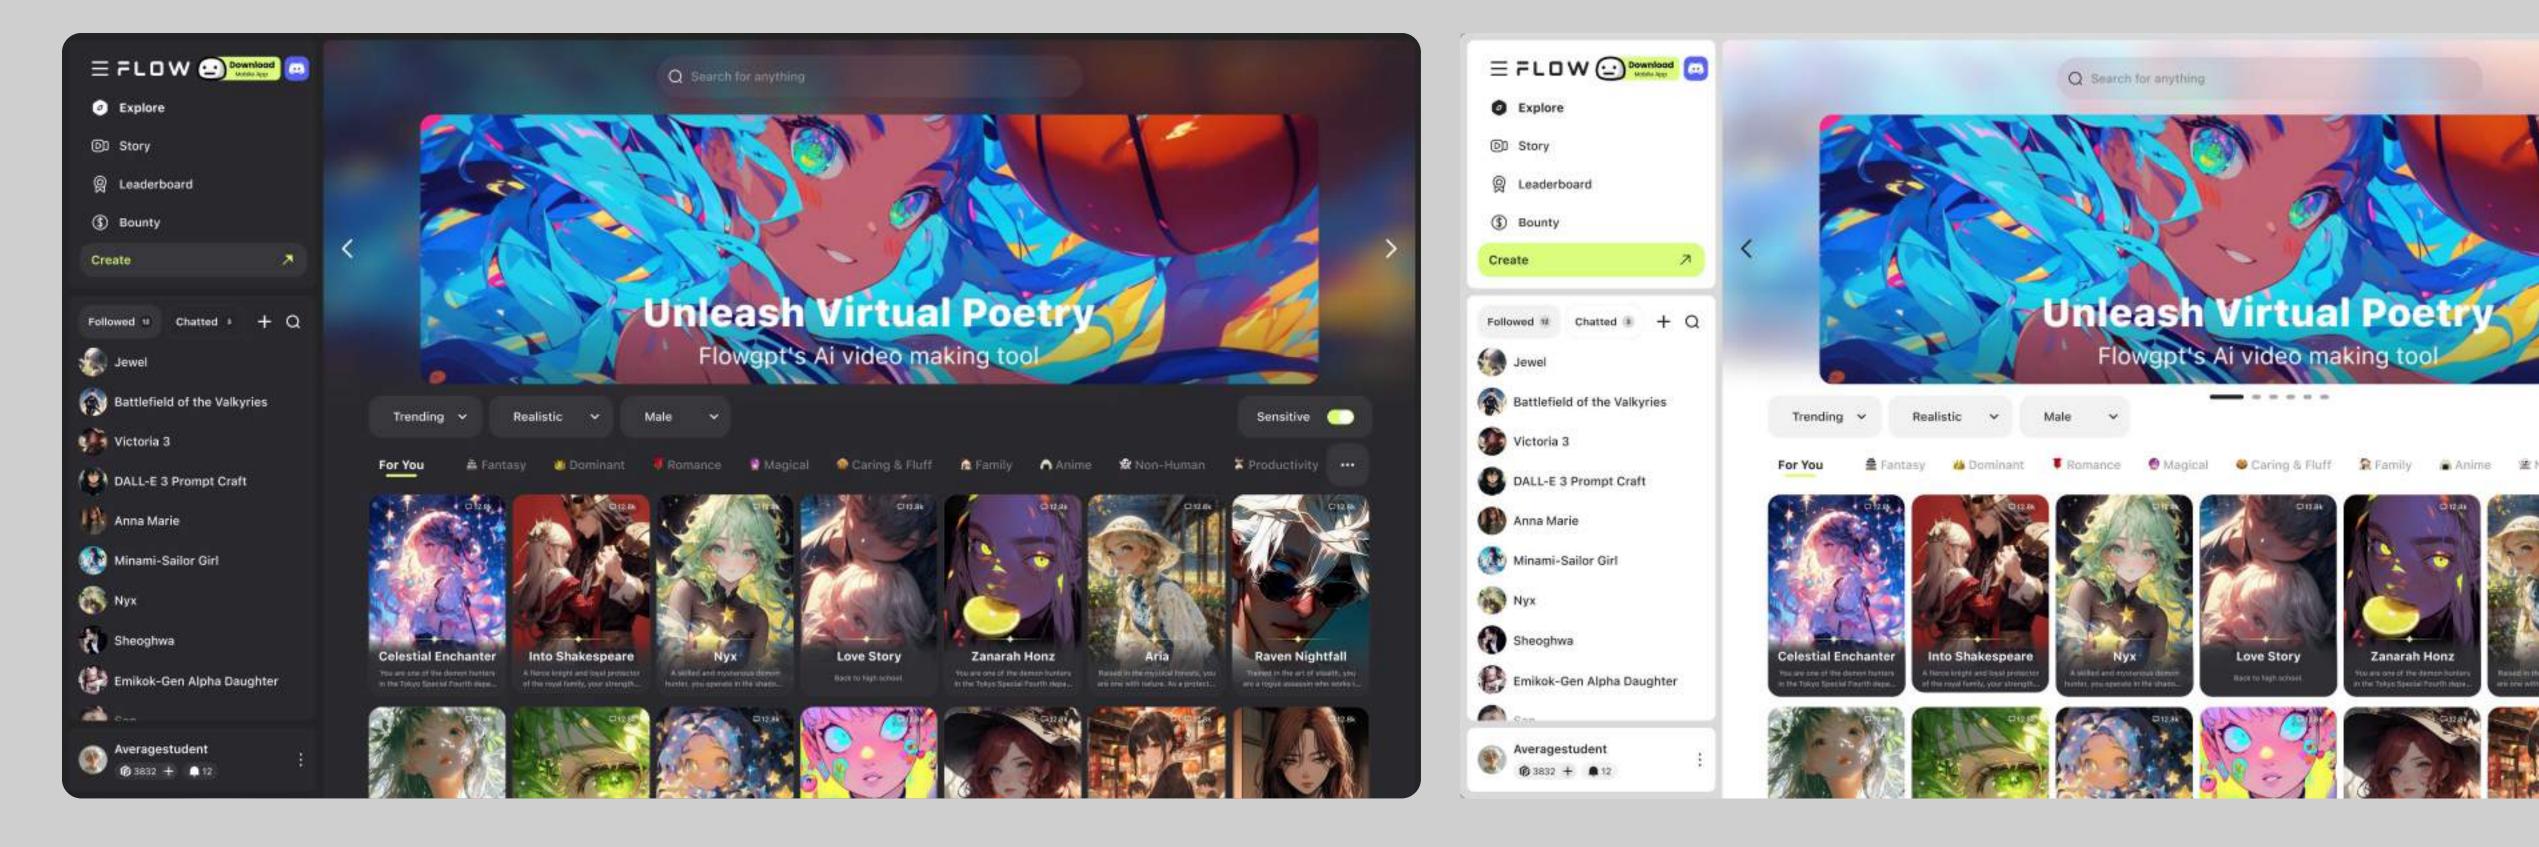

#### SIMPLICITY AND INTUITIVE NAVIGATION

FlowGPT's UI is designed to be smooth and user-friendly, minimizing cognitive load while delivering powerful AI-generated content.

### DESIGNED FOR EVERY DEVICE

With fluid transitions, adaptive layouts, and intuitive controls, FlowGPT provides users with the same rich experience whether they're interacting through a mobile device, a tablet, or desktop.