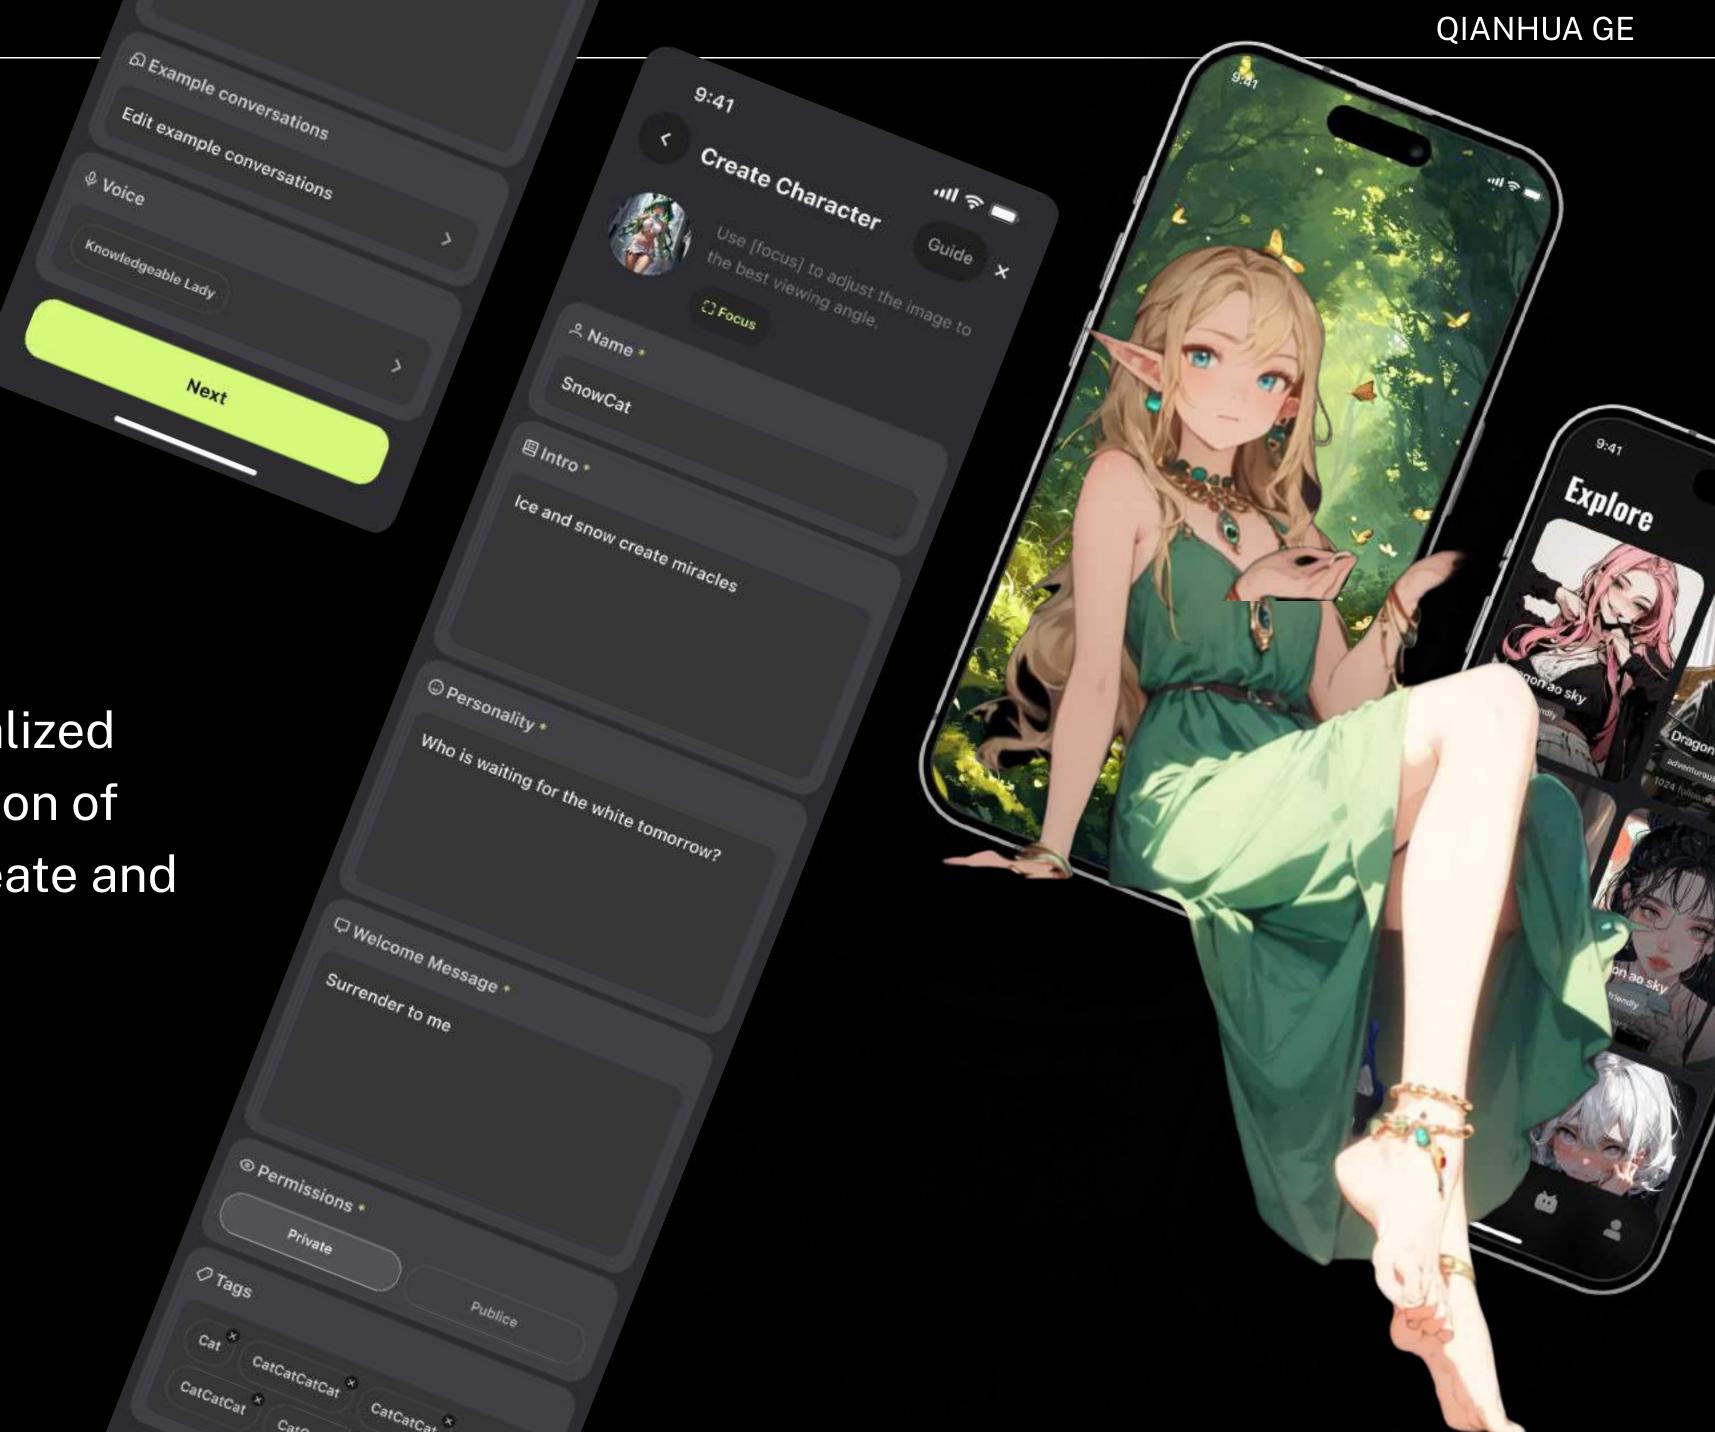

FlowGPT breaks down the barriers to creativity, allowing anyone to generate unique, Al-powered content and even create their own Al companions, making personalization accessible to all.

#### FROM INTERFACE TO INTERACTION

FlowGPT's design offers personalized experiences through customization of AI bots, empowering users to create and mold AI companions, previously available only to corporations.