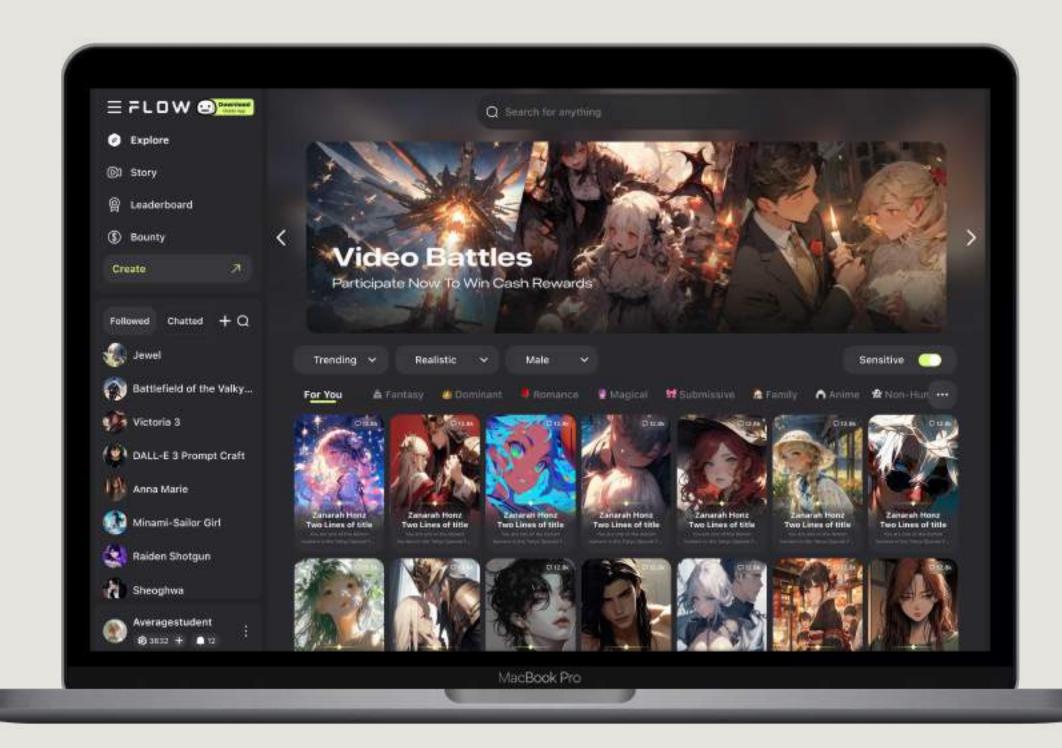

### DESIGNED FOR EVERY DEVICE

With fluid transitions, adaptive layouts, and intuitive controls, FlowGPT provides users with the same rich experience whether they're interacting through a mobile device, a tablet, or desktop.

#### CONTENT DISCOVERY AND ENGAGEMENT

The intuitive feed UI offers a personalized journey, allowing users to follow, engage, and explore more AI-driven content at their own pace.