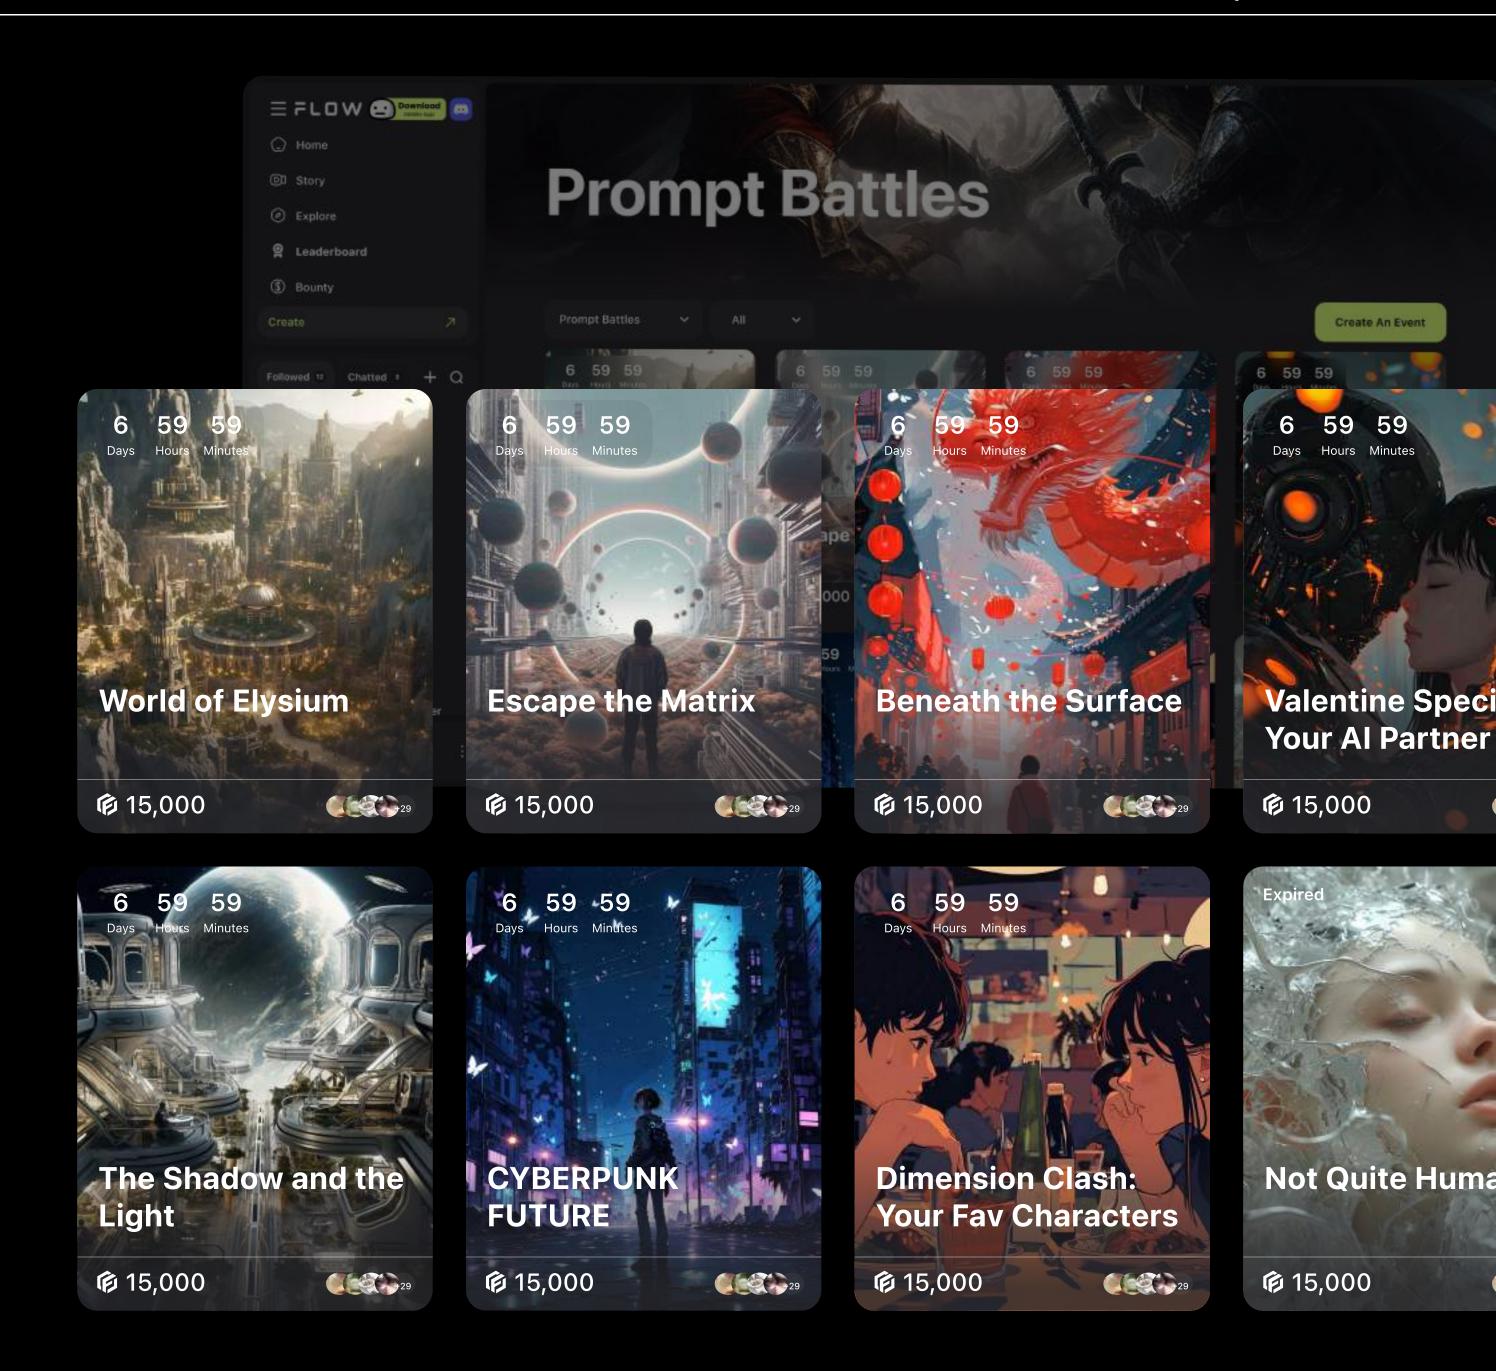

## BUILDING A COLLABORATIVE ECOSYSTEM

The product design fosters community through Leaderboard and Bounty systems, creating interaction between users and Al creators.

### FLOWGPT HAS RAPIDLY GROWN INTO ONE OF THE LEADING PLATFORMS FOR AI-POWERED CREATIVITY AND INTERACTION.

MONTHLY ACTIVE USERS (MAU): ~6,000,000+ CONTENT CREATION: OVER 1,000,000+ AI BOTS CREATED BY USERS