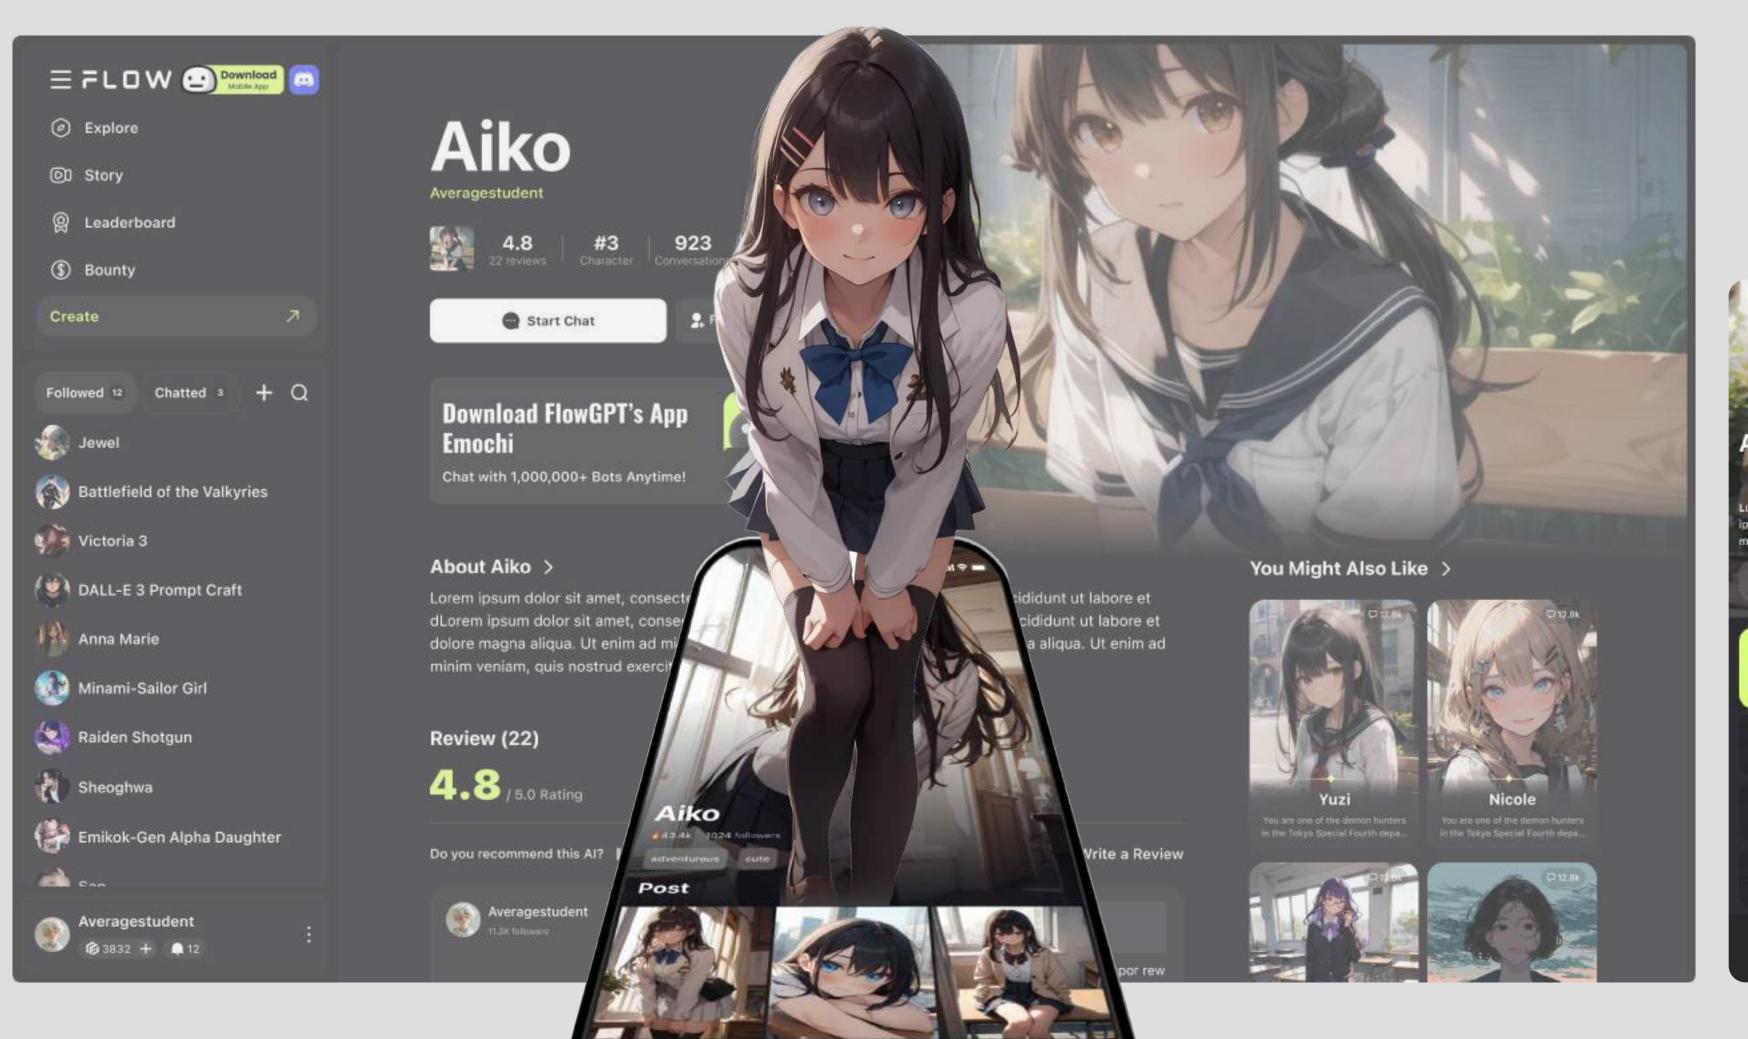

#### Bringing AI to Life

FlowGPT's user-friendly interface allows users to discover, interact with, and personalize their AI companions. With a simple, sleek design, users can engage deeply with characters like Aiko, creating personalized relationships and experiences.

#### Customizing Experience

The UI facilitates easy customization and chat initiation. From character stats to real-time conversations, every interaction is designed to feel human, intuitive, and emotionally engaging. Personalization options are effortlessly accessible, from appearance to personality traits.

#### FROM INTERFACE TO INTERACTION

FlowGPT's design offers personalized experiences through customization of AI bots, empowering users to create and mold AI companions, previously available only to corporations.