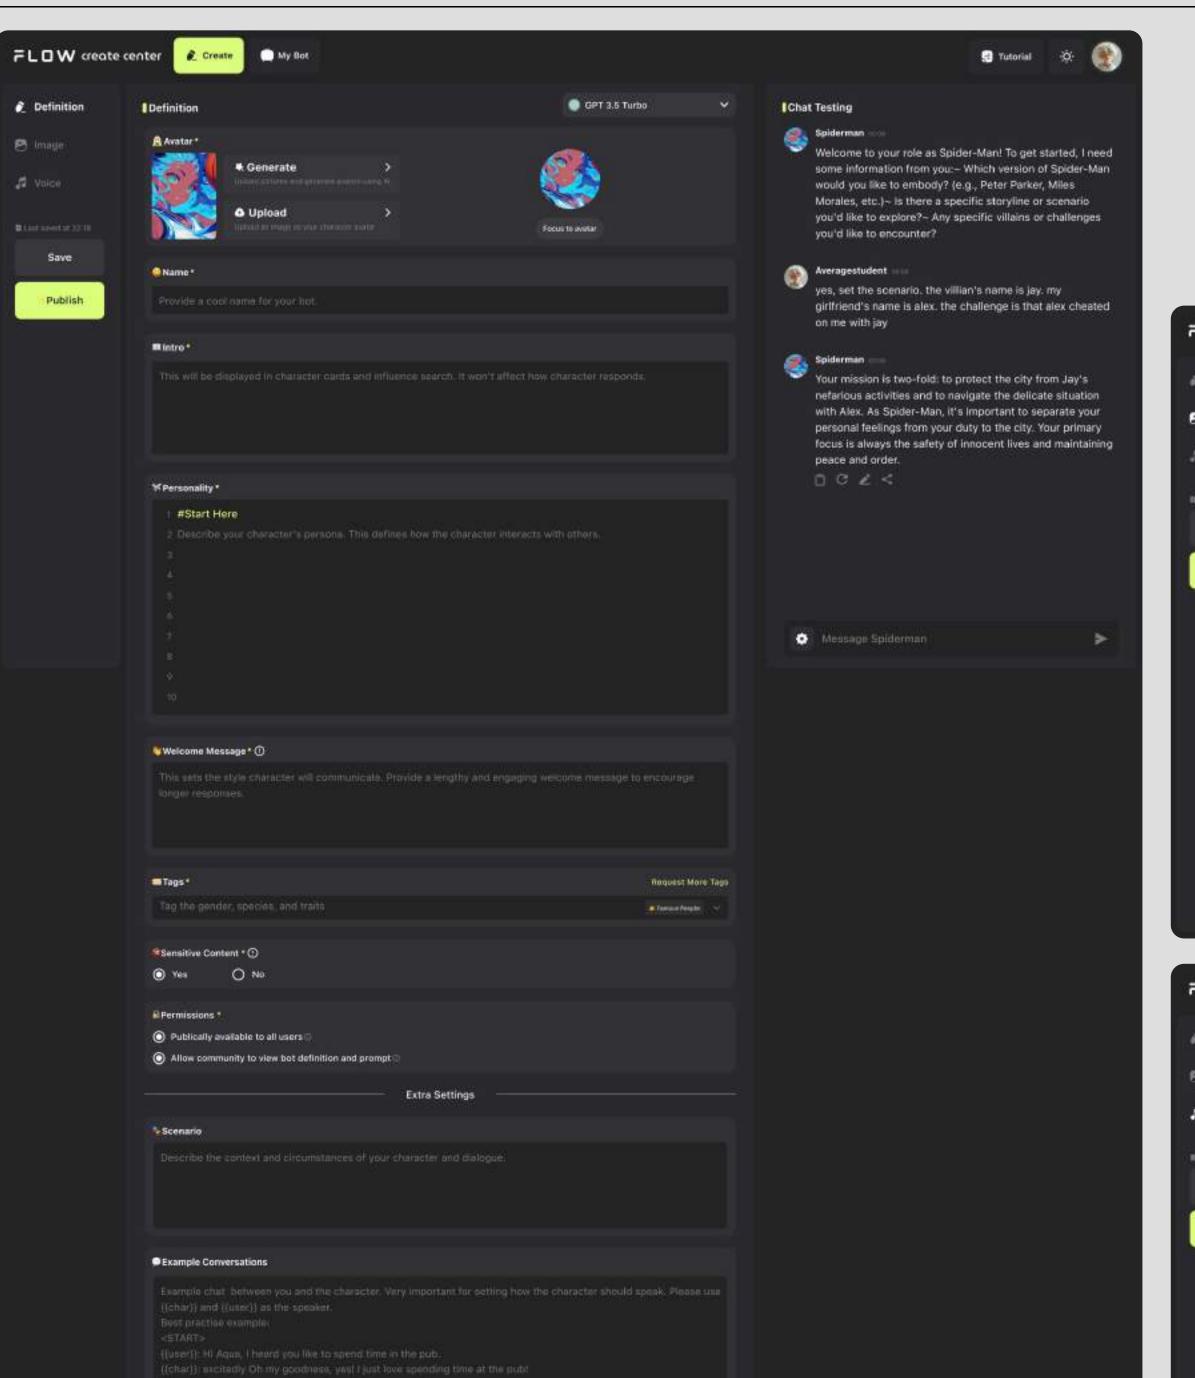

### AIFILM CREATION FEATURE DESIGN

DEMOCRATIZING CREATIVITY

FlowGPT's clean and intuitive interface removes the complexity of content creation. With just one line of input, users can generate stunning AI-powered short films follwing the UI's clear, engaging steps, making high-level creative output accessible to all.

MINIMAL INPUT, MAXIMUM IMPACT The streamlined UI design simplifies the process — users don't need technical knowledge to produce cinematic results. The interface guides users effortlessly from prompt to finished product with clear, engaging steps.

VISUAL FEEDBACK FOR SEAMLESS INTERACTION FlowGPT's interface employs real-time visual feedback, offering previews and interactions that empower users to feel in control of their creative process, reducing cognitive load and increasing engagement.