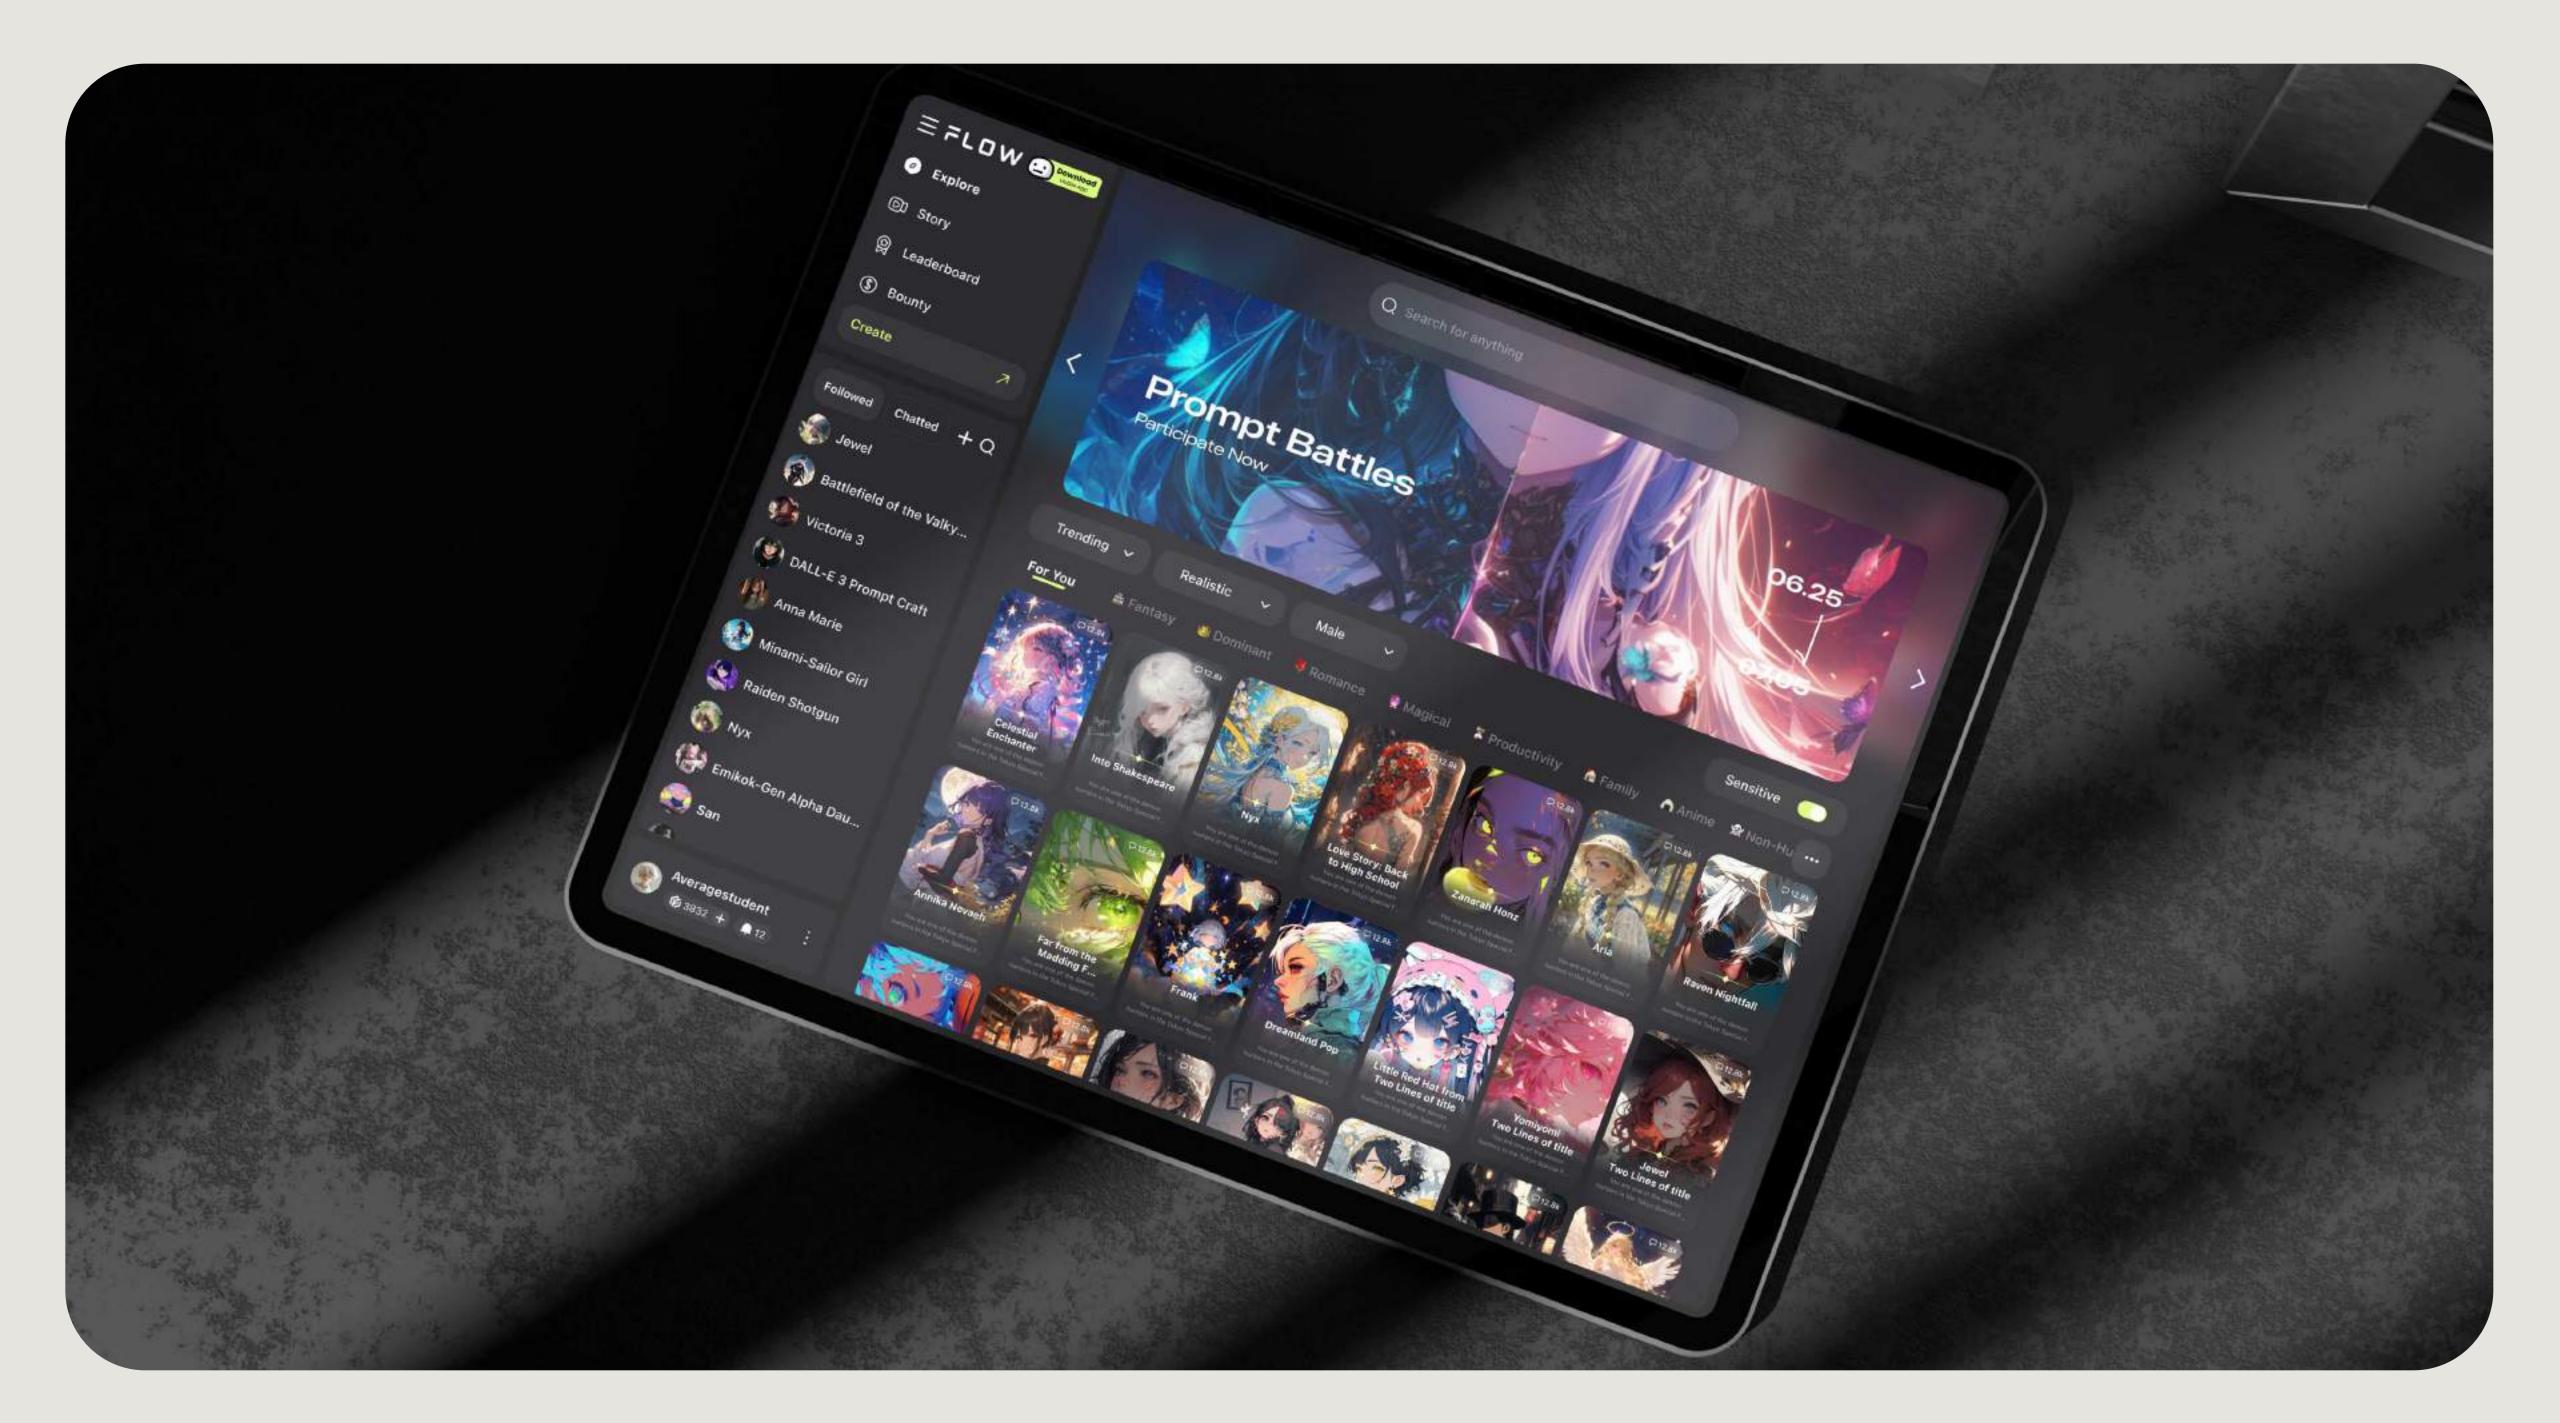

#### SIMPLICITY AND INTUITIVE NAVIGATION

FlowGPT's UI is designed to be smooth and user-friendly, minimizing cognitive load while delivering powerful AI-generated content.

### DESIGNED FOR EVERY DEVICE

With fluid transitions, adaptive layouts, and intuitive controls, FlowGPT provides users with the same rich experience whether they're interacting through a mobile device, a tablet, or desktop.

#### CONTENT DISCOVERY AND ENGAGEMENT

The intuitive feed UI offers a personalized journey, allowing users to follow, engage, and explore more AI-driven content at their own pace.