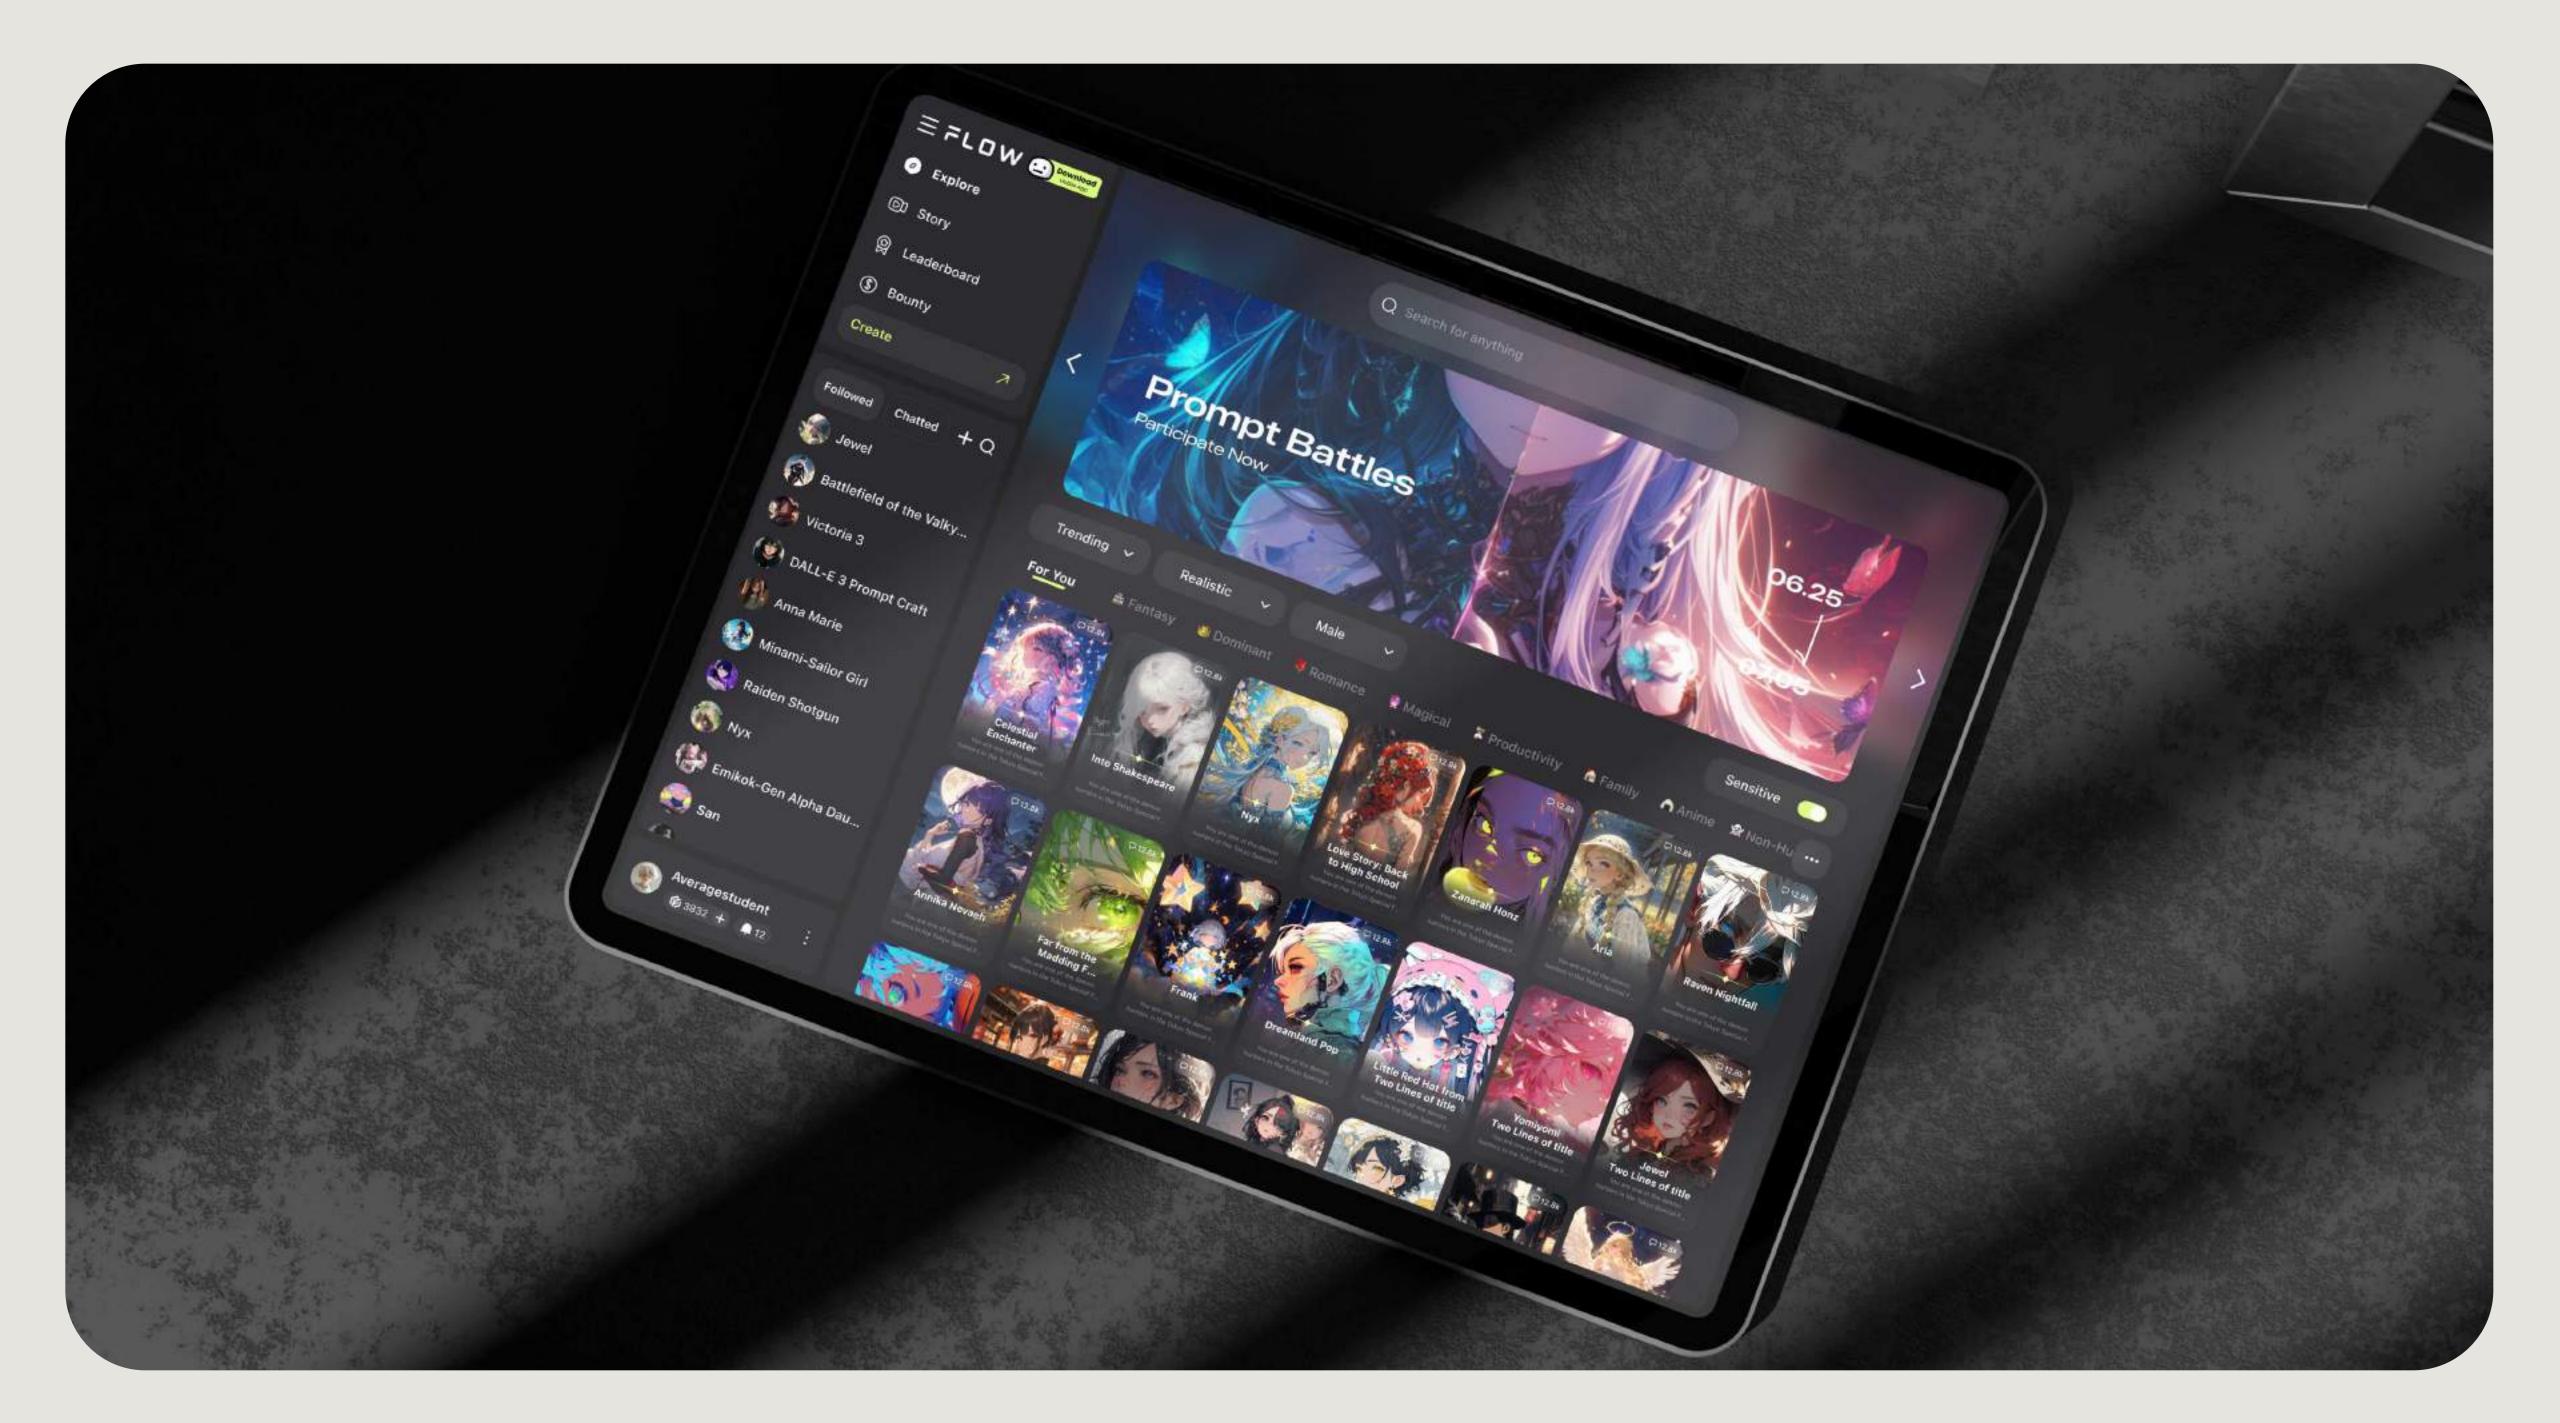

# DESIGNED FOR EVERY DEVICE

With fluid transitions, adaptive layouts, and intuitive controls, FlowGPT provides users with the same rich experience whether they're interacting through a mobile device, a tablet, or desktop.