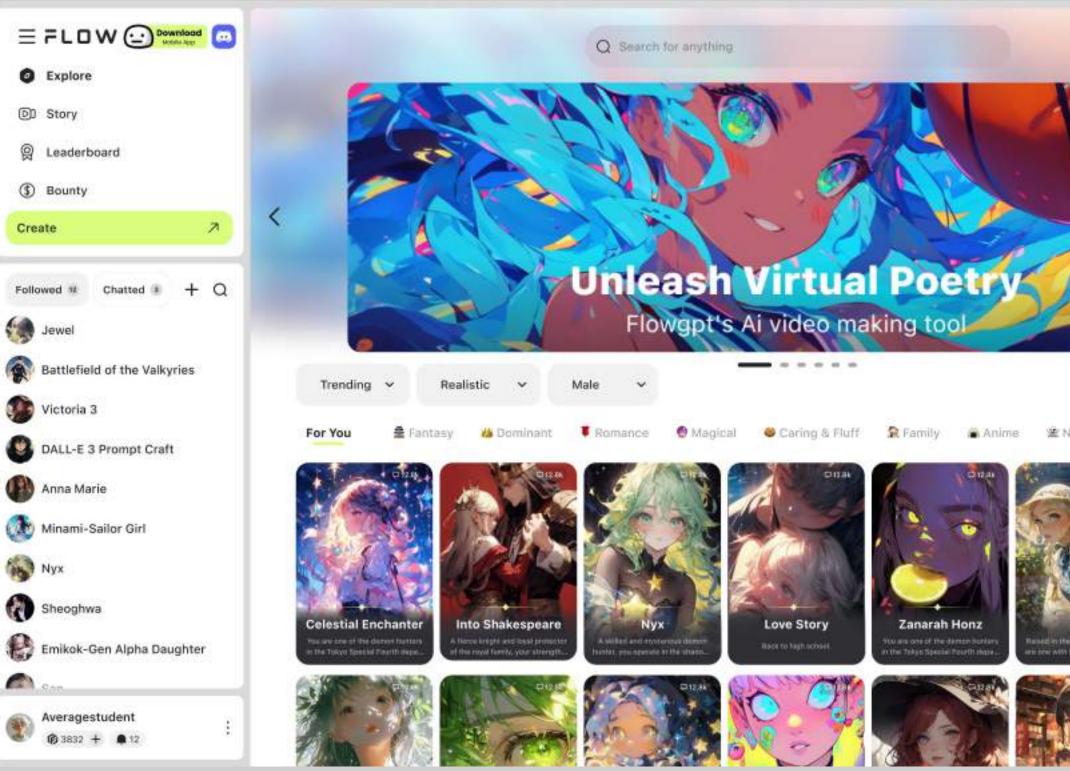

### SIMPLICITY AND INTUITIVE NAVIGATION

FlowGPT's UI is designed to be smooth and user-friendly, minimizing cognitive load while delivering powerful AI-generated content.

### CONTENT DISCOVERY AND ENGAGEMENT

The intuitive feed UI offers a personalized journey, allowing users to follow, engage, and explore more AI-driven content at their own pace.