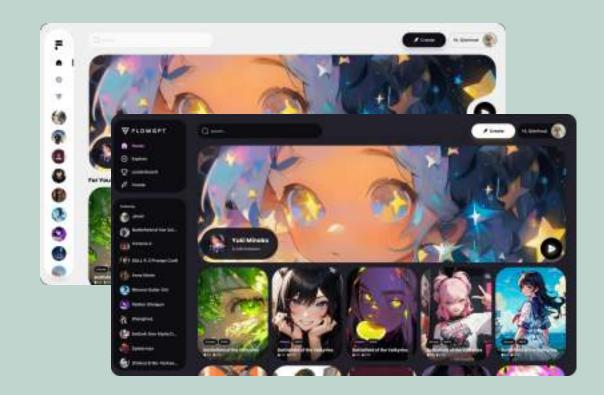

### CONTENT DISCOVERY AND ENGAGEMENT

The intuitive feed UI offers a personalized journey, allowing users to follow, engage, and explore more AI-driven content at their own pace.

# FROM INTERFACE TO INTERACTION

FlowGPT's design offers personalized experiences through customization of AI bots, empowering users to create and mold AI companions, previously available only to corporations.