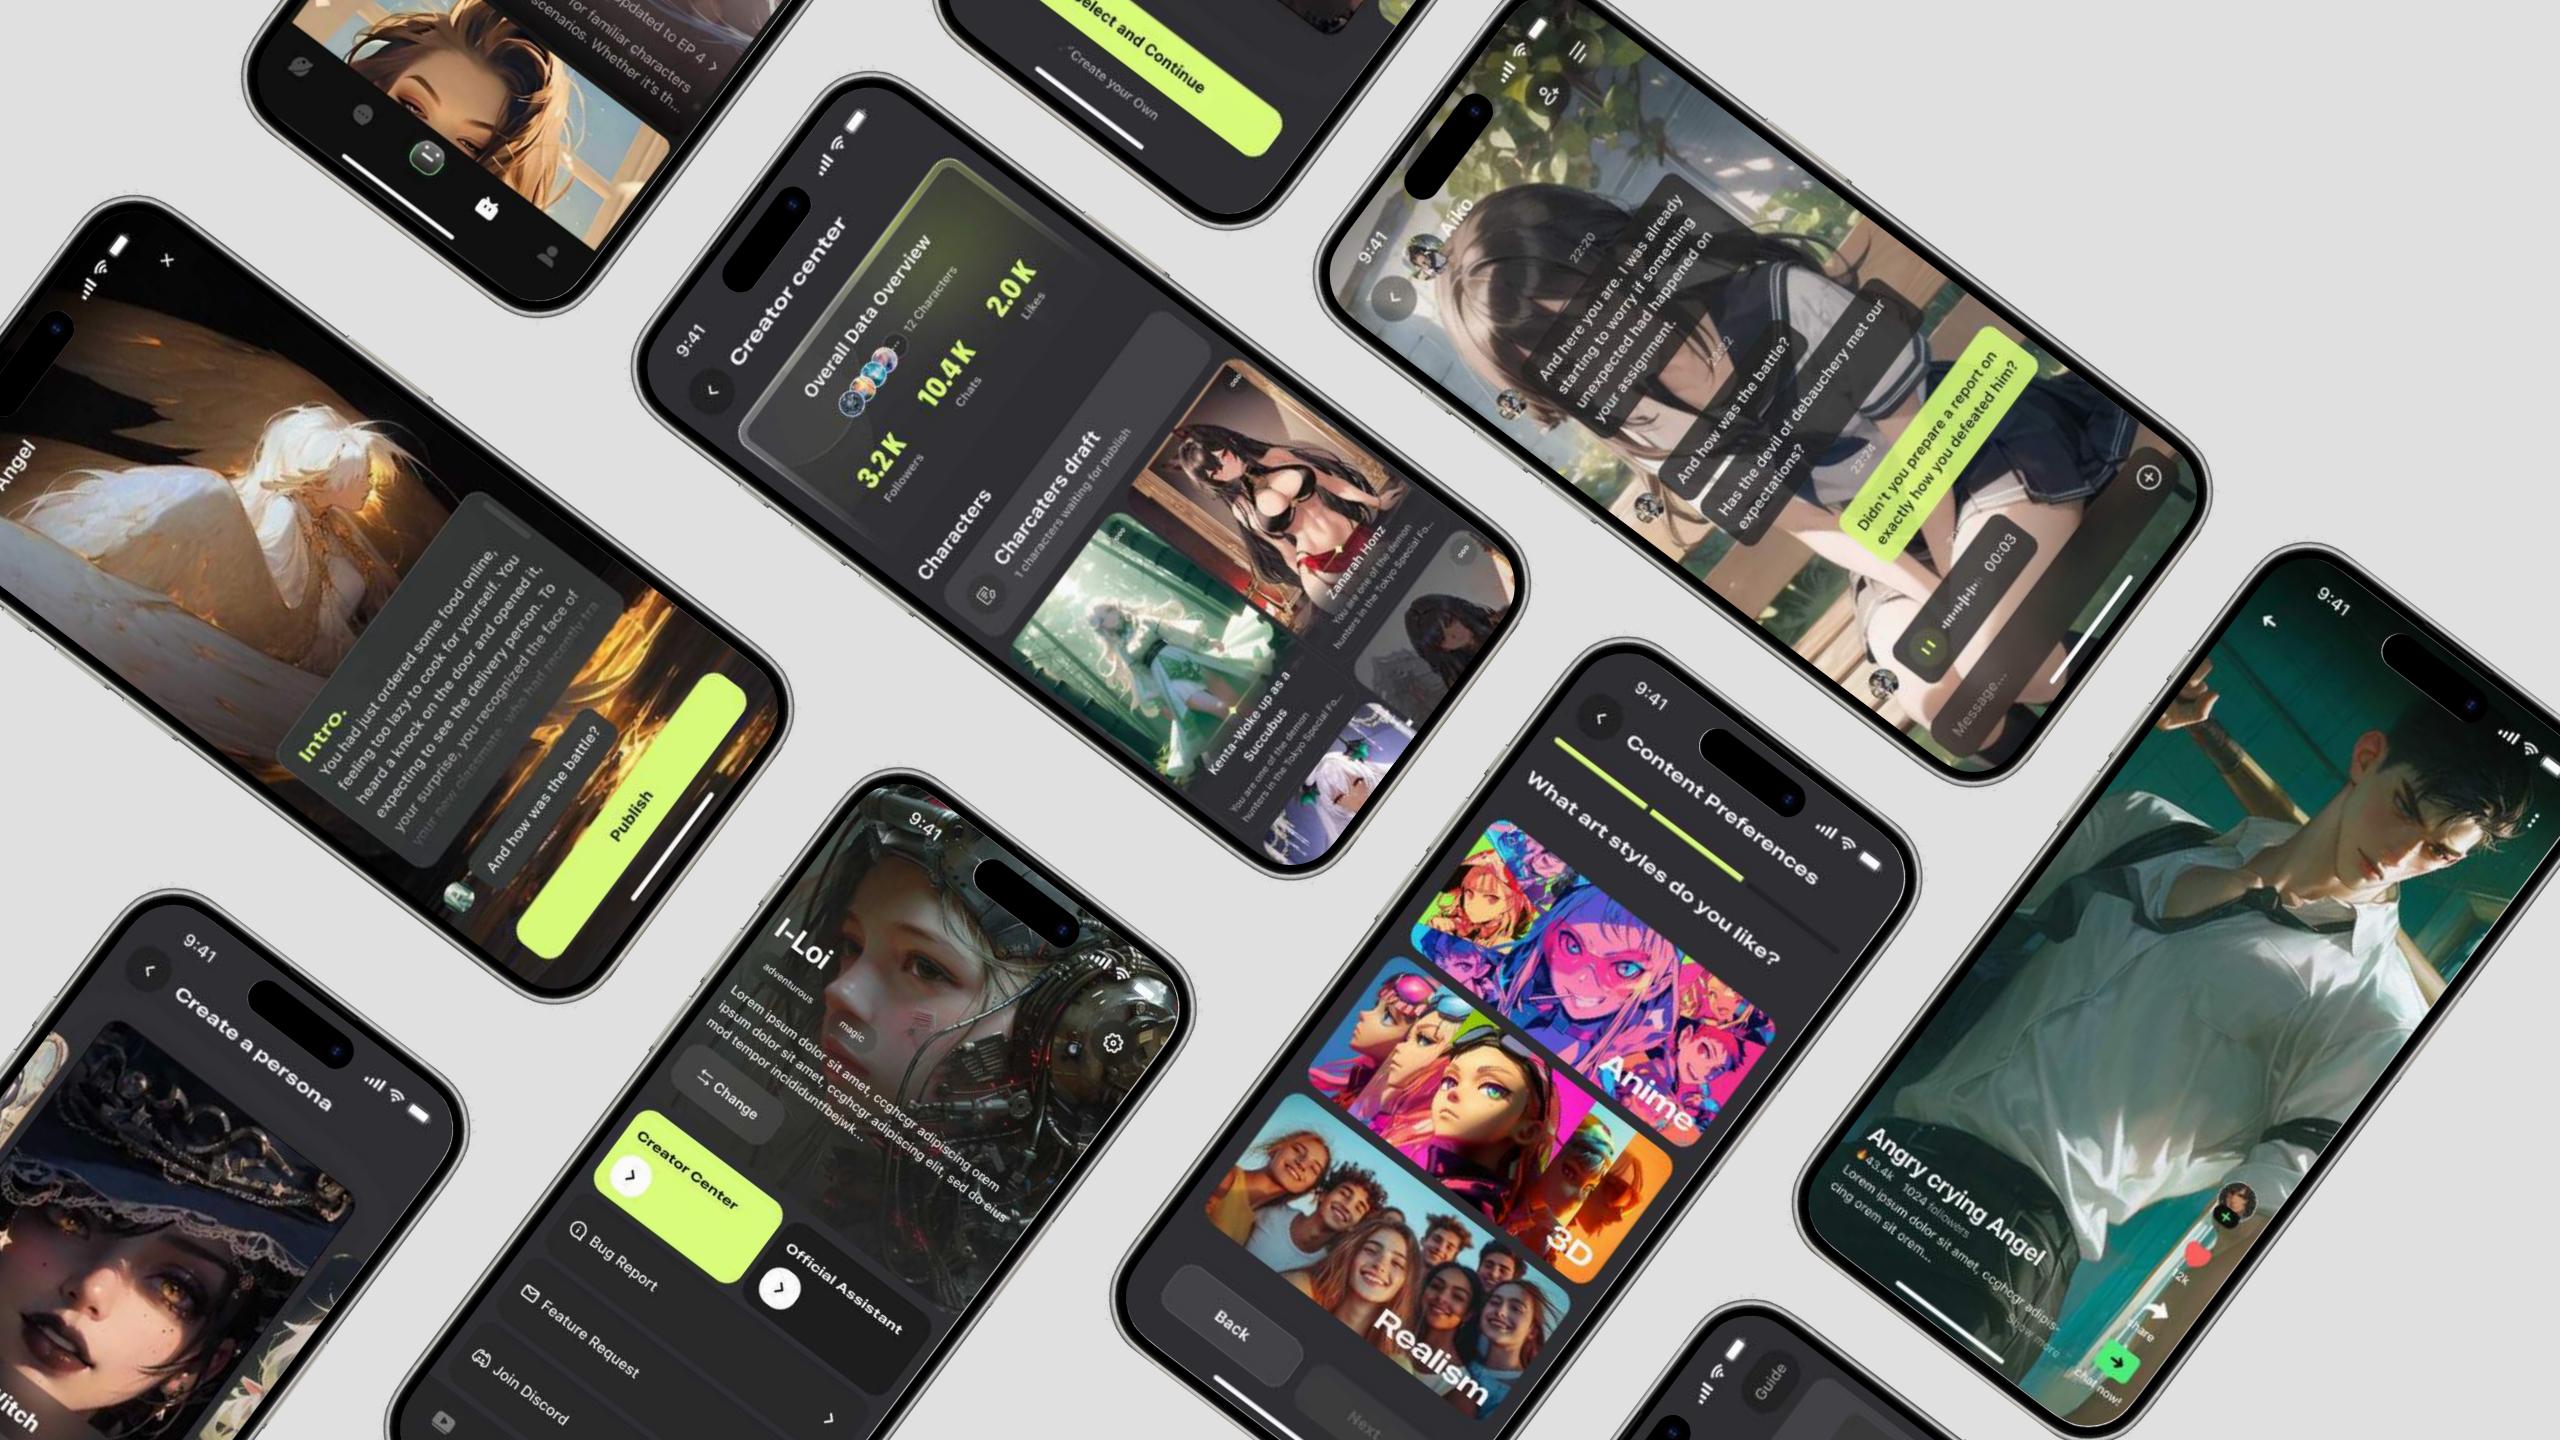

#### Bringing AI to Life

FlowGPT's user-friendly interface allows users to discover, interact with, and personalize their AI companions. With a simple, sleek design, users can engage deeply with characters like Aiko, creating personalized relationships and experiences.

#### Customizing Experience

The UI facilitates easy customization and chat initiation. From character stats to real-time conversations, every interaction is designed to feel human, intuitive, and emotionally engaging. Personalization options are effortlessly accessible, from appearance to personality traits.

### CONTENT DISCOVERY AND ENGAGEMENT

The intuitive feed UI offers a personalized journey, allowing users to follow, engage, and explore more AI-driven content at their own pace.