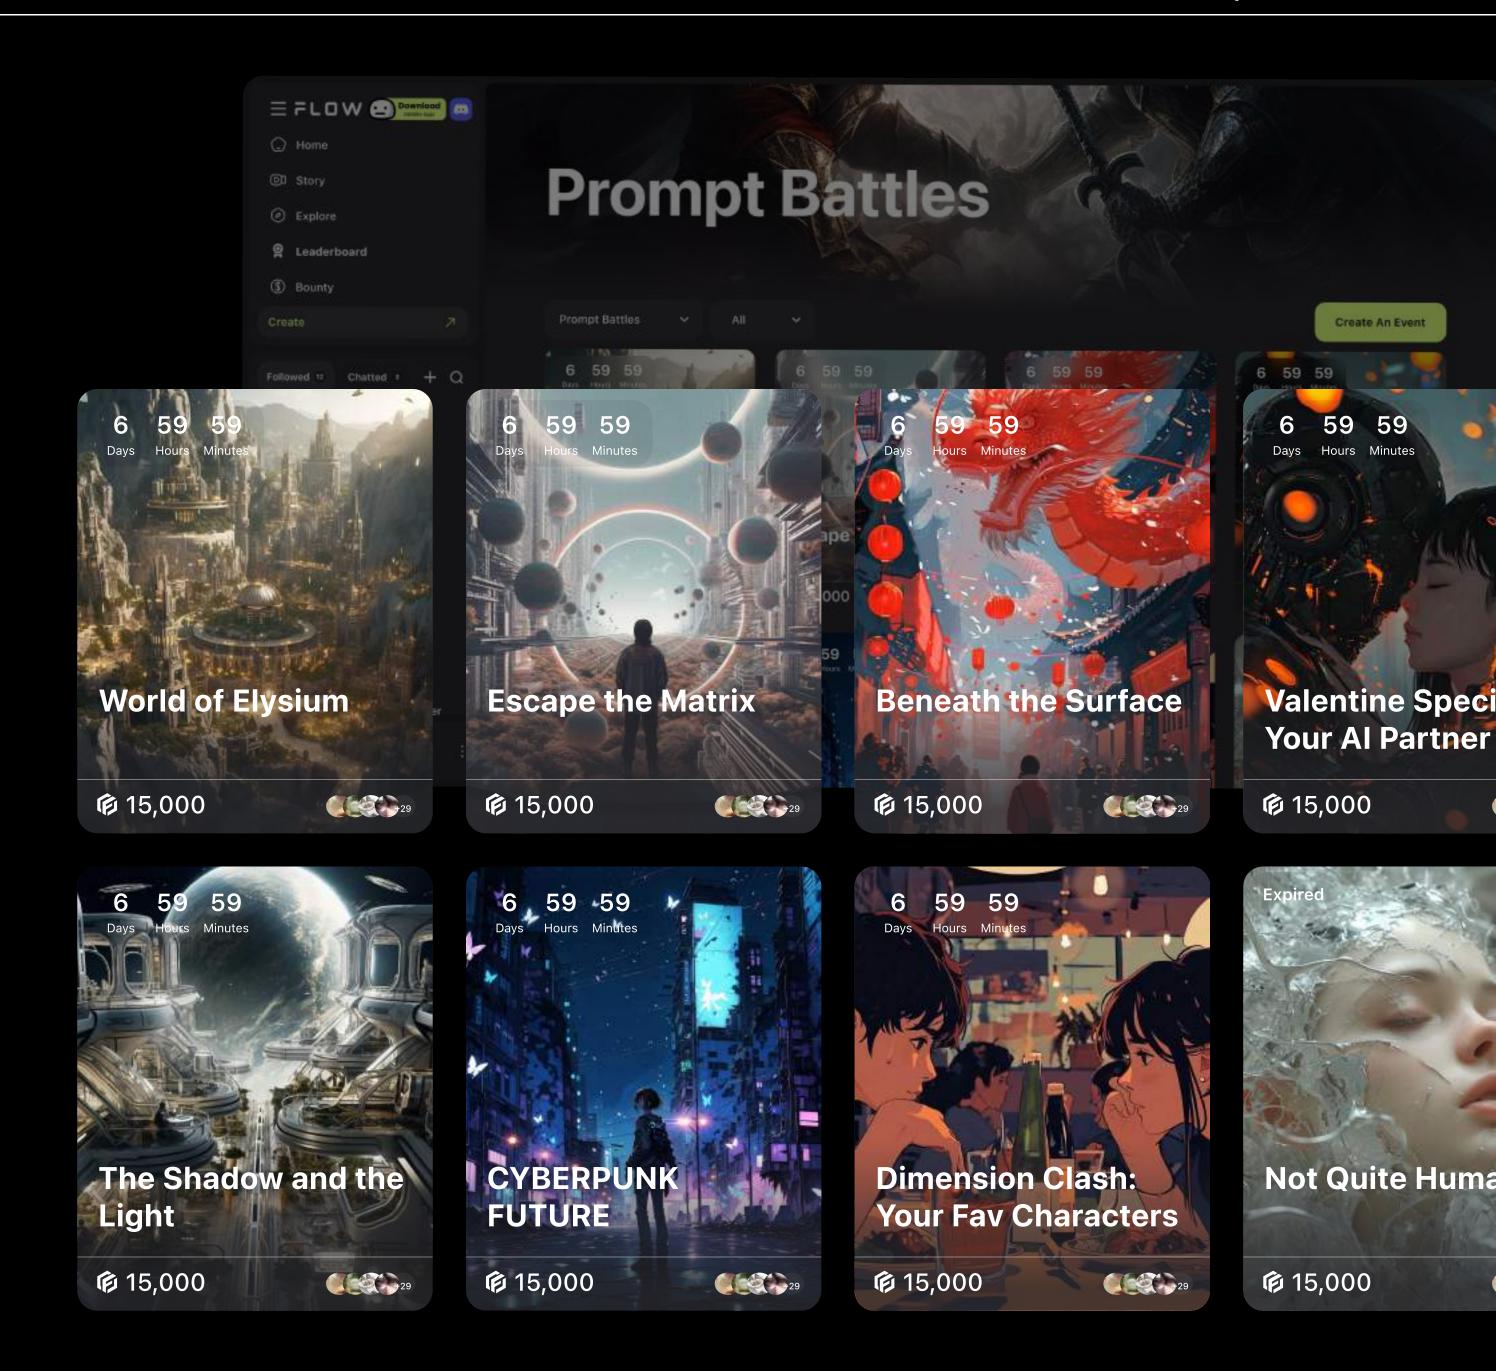

# BUILDING A COLLABORATIVE ECOSYSTEM

The product design fosters community through Leaderboard and Bounty systems, creating interaction between users and Al creators.