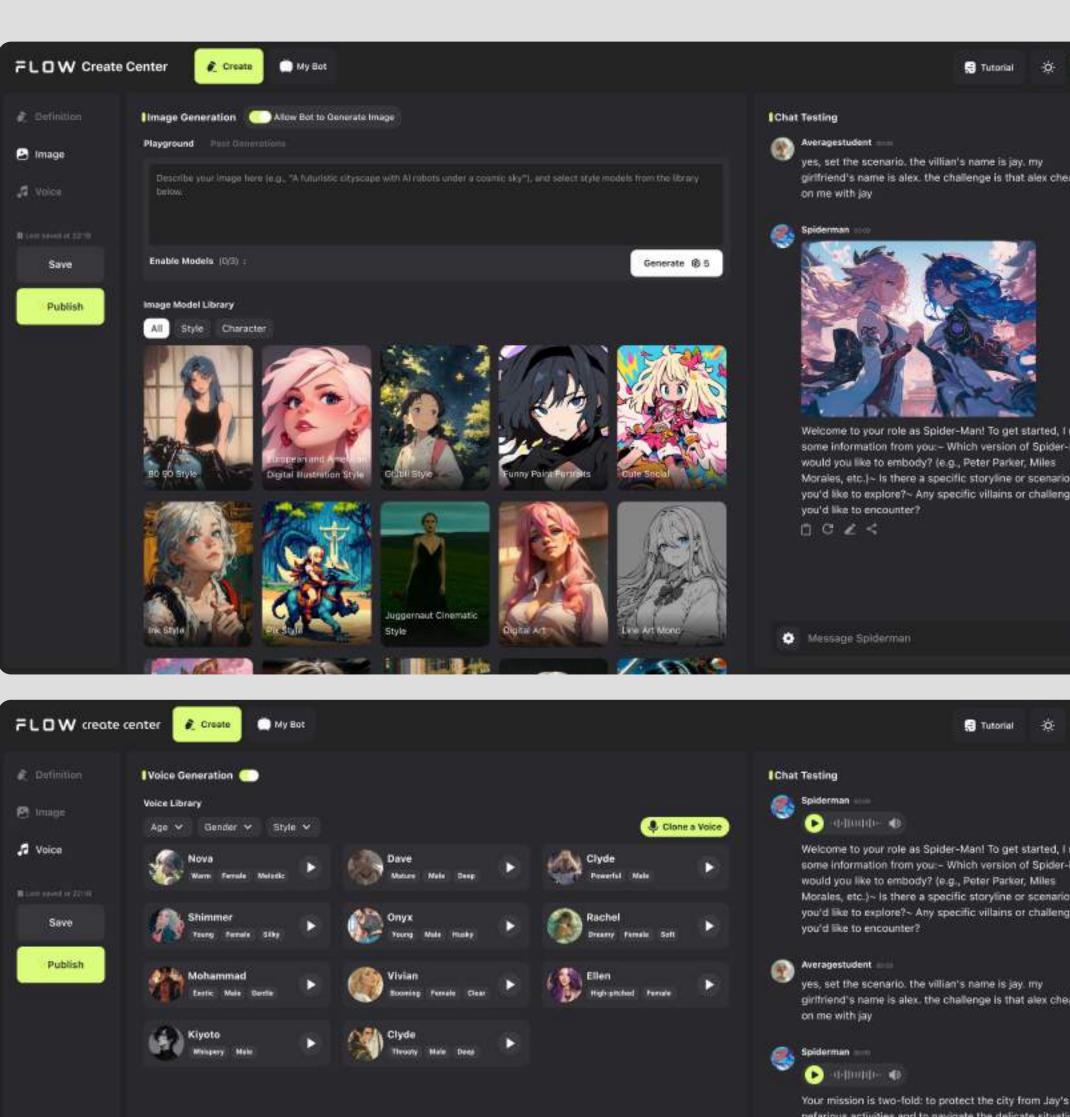

# FROM INTERFACE TO INTERACTION

FlowGPT's design offers personalized experiences through customization of AI bots, empowering users to create and mold AI companions, previously available only to corporations.

#### Customizing Experience

The UI facilitates easy customization and chat initiation. From character stats to real-time conversations, every interaction is designed to feel human, intuitive, and emotionally engaging. Personalization options are effortlessly accessible, from appearance to personality traits.