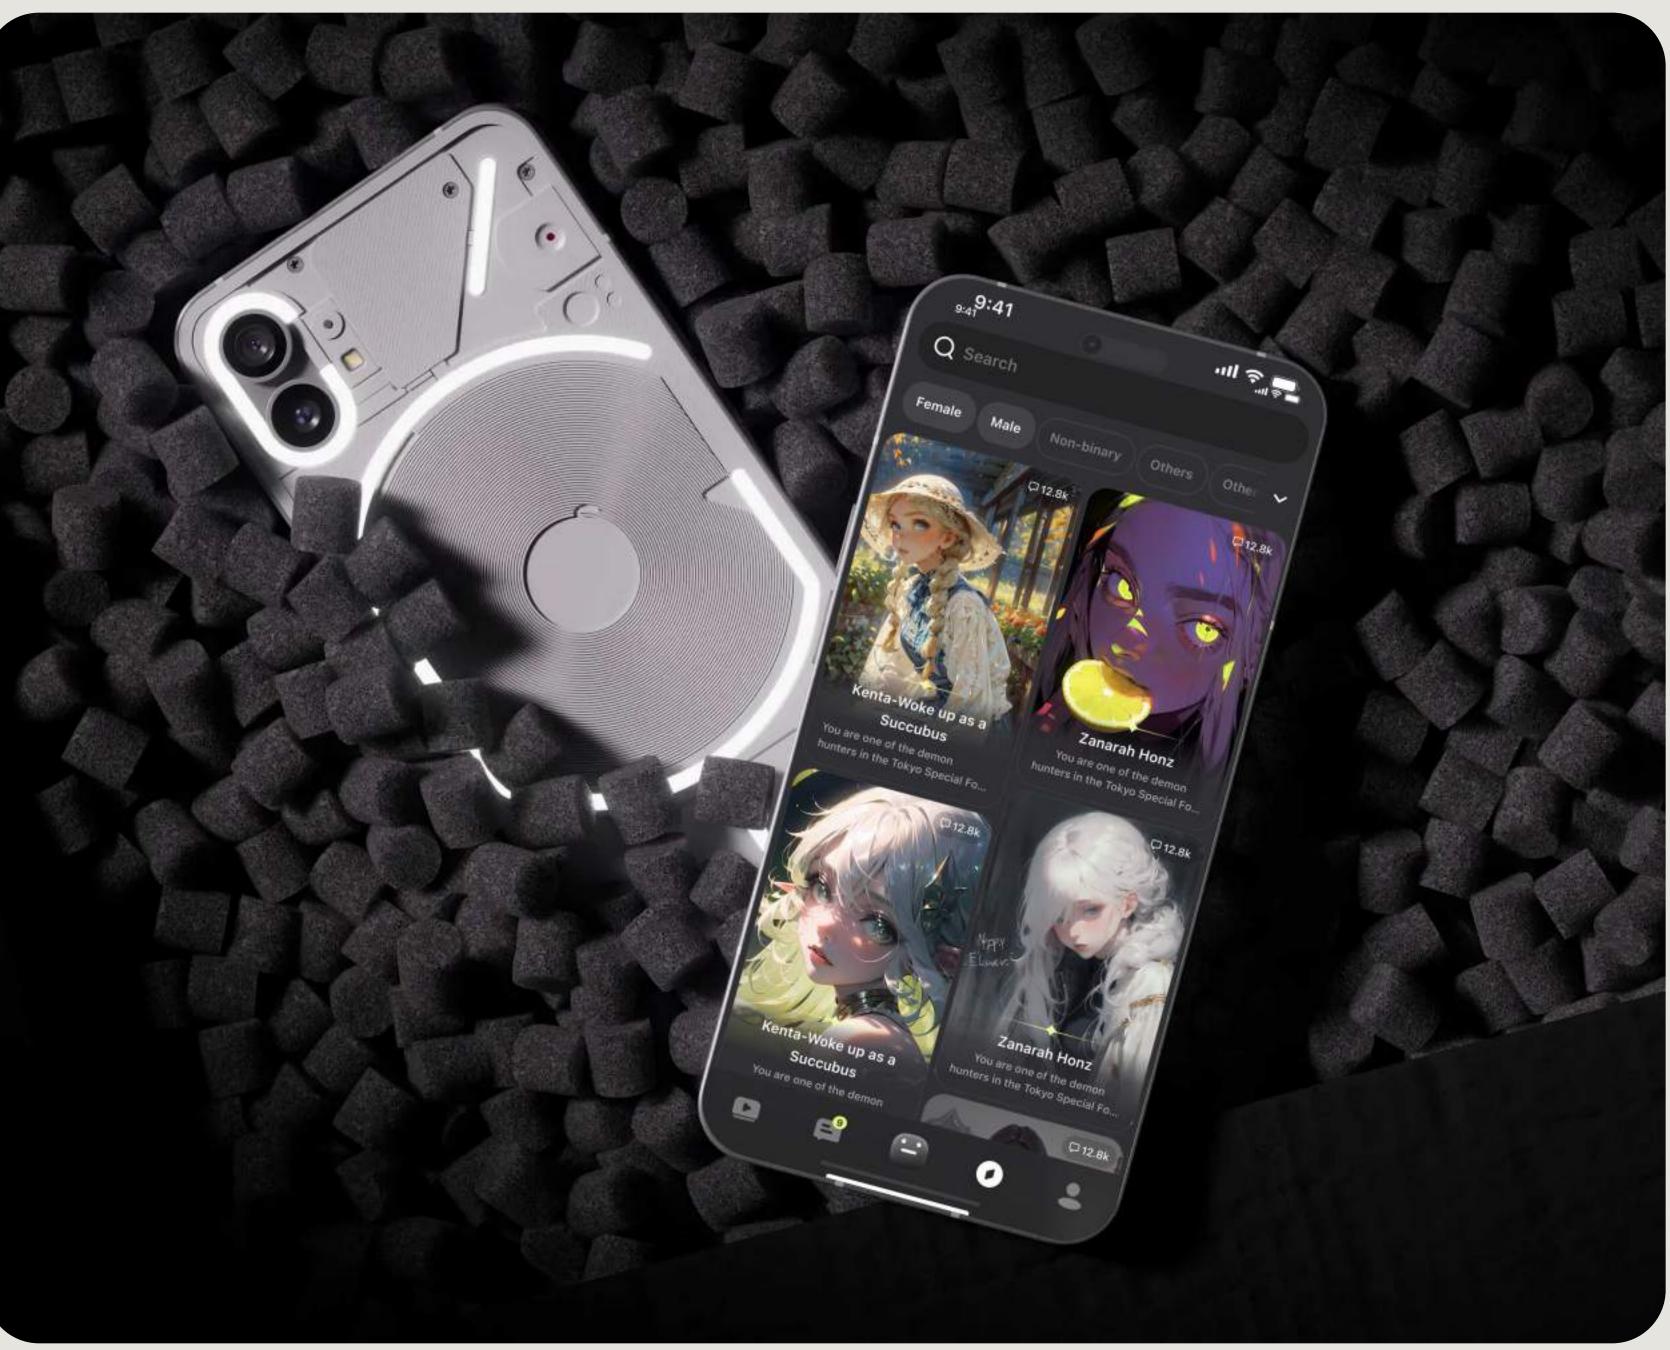

### SIMPLICITY AND INTUITIVE NAVIGATION

FlowGPT's UI is designed to be smooth and user-friendly, minimizing cognitive load while delivering powerful AI-generated content.