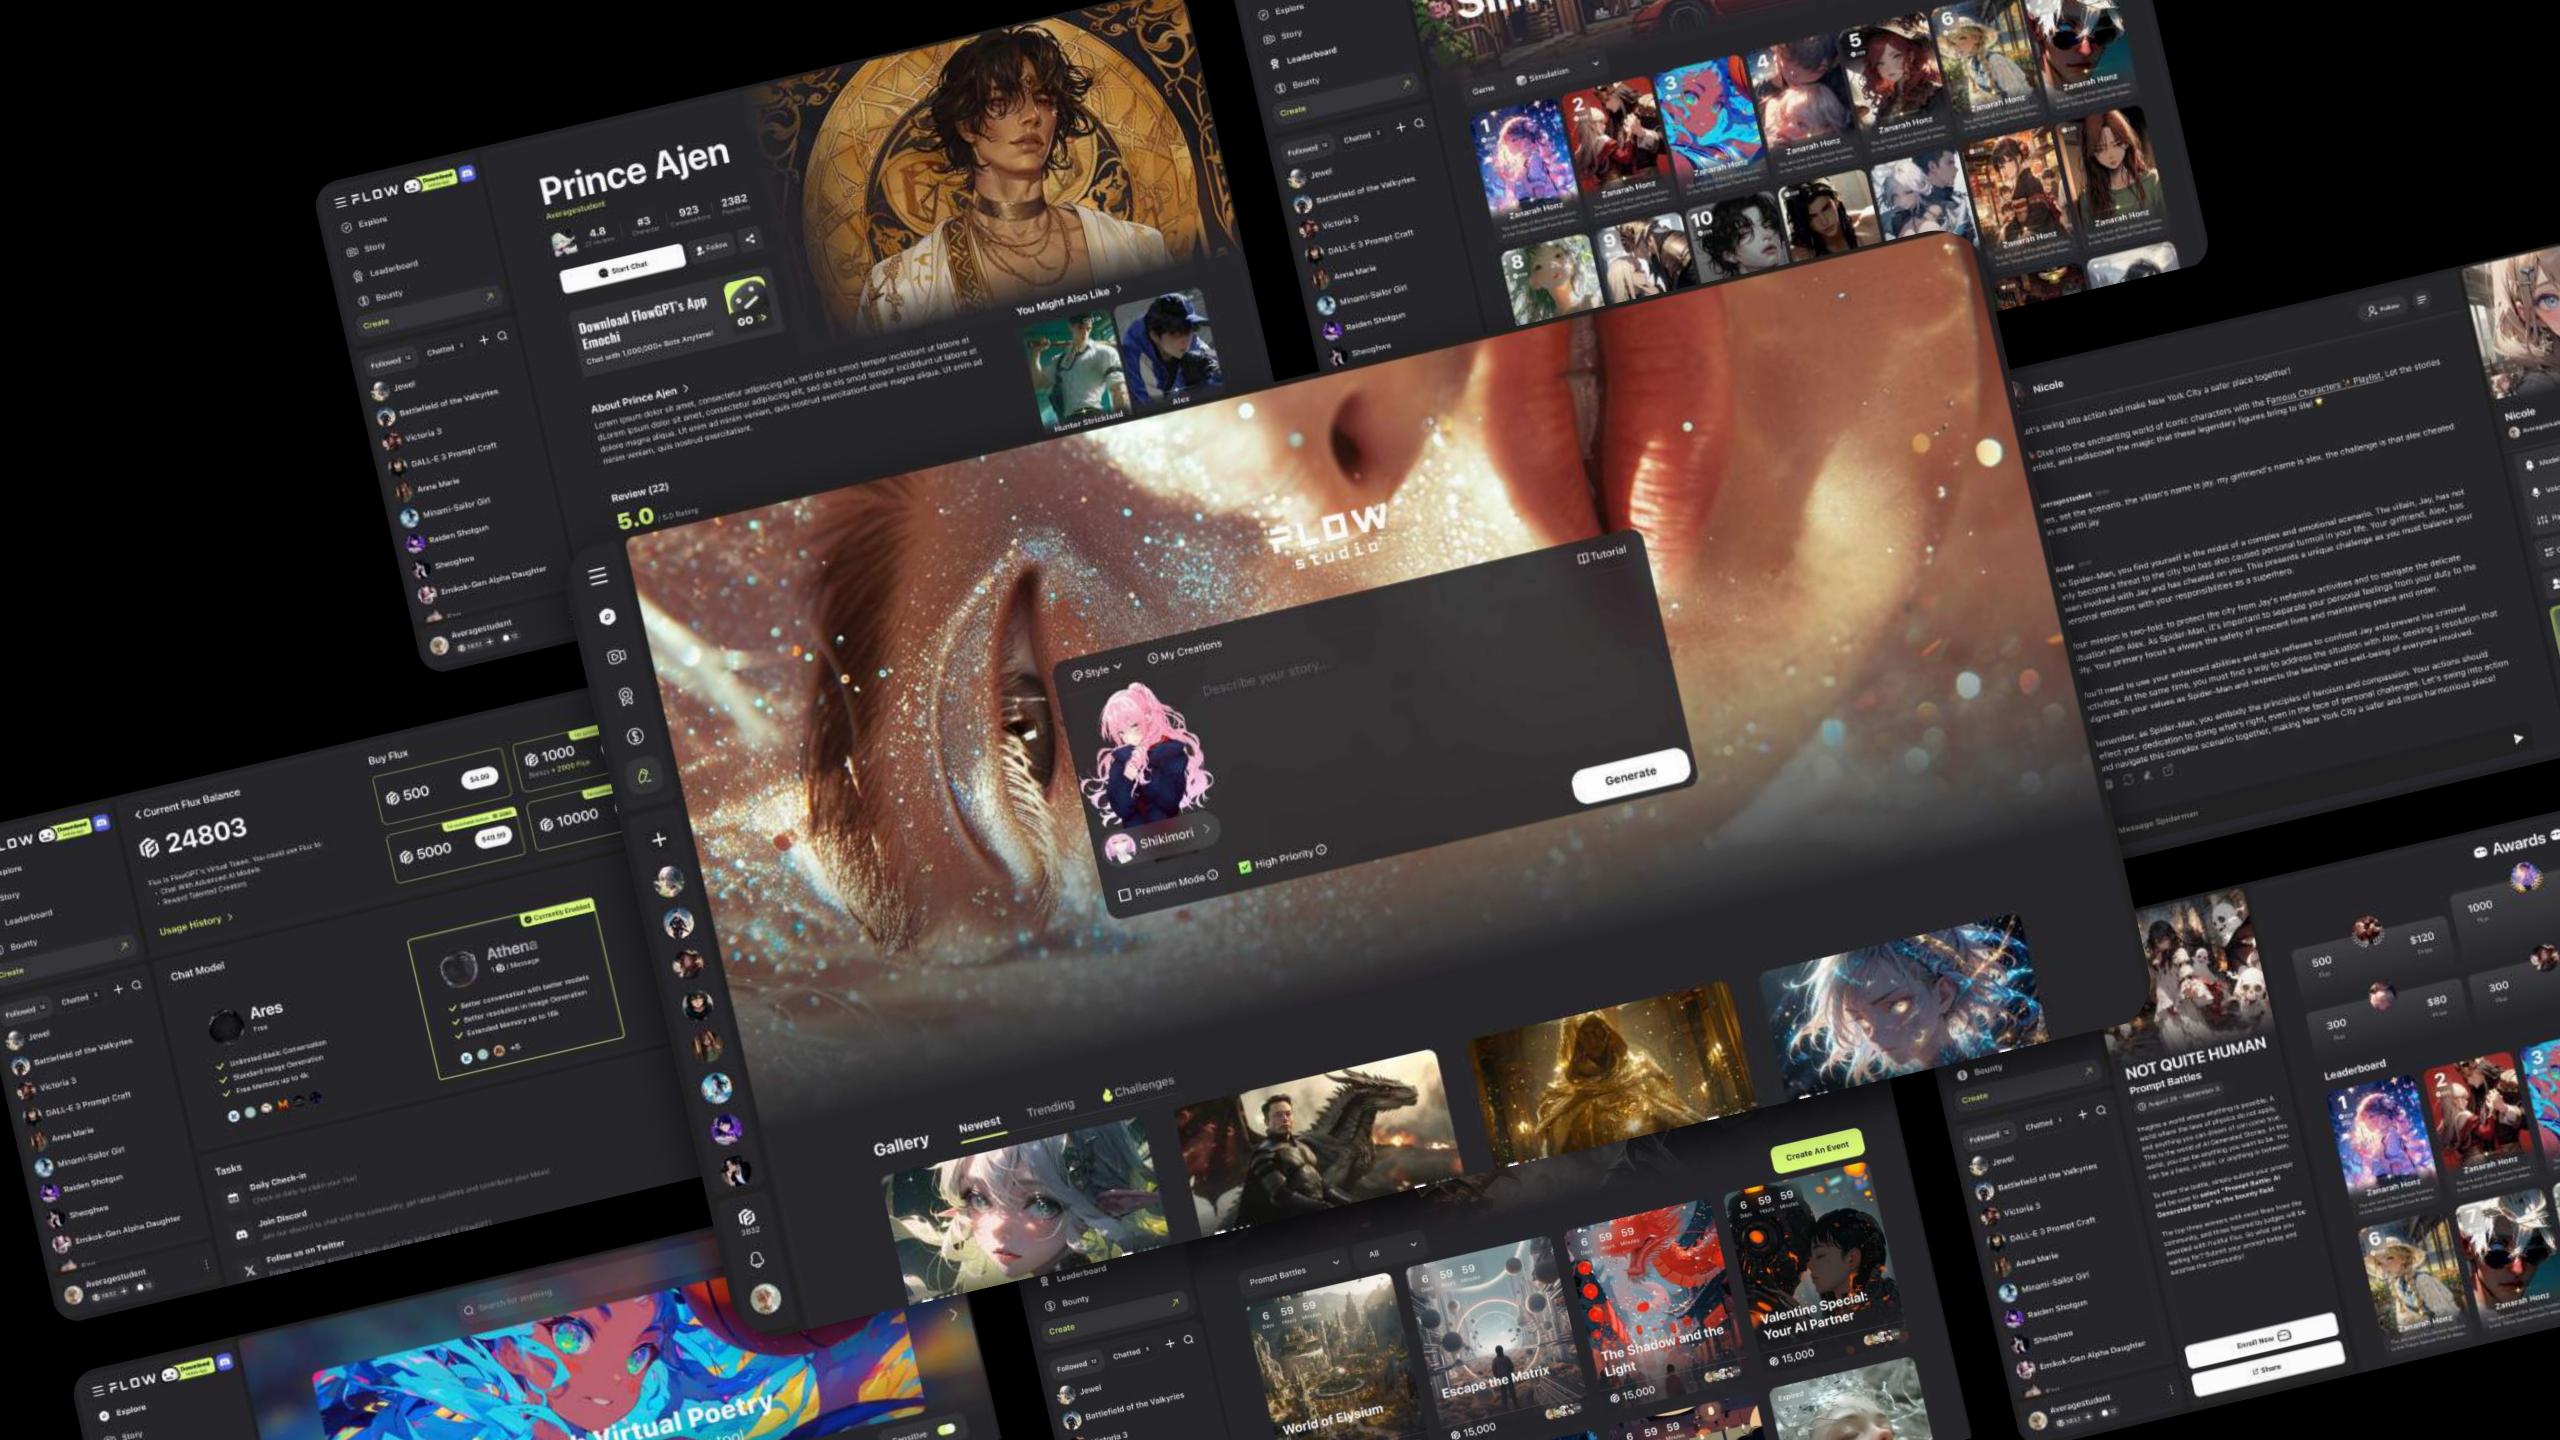

# FROM INTERFACE TO INTERACTION

FlowGPT's design offers personalized experiences through customization of AI bots, empowering users to create and mold AI companions, previously available only to corporations.

# EMPOWERING USERS WITH INSIGHTS

The comprehensive data performance interface allows creators to track growth trends and engagement stats, enhancing their ability to refine and update content based on real-time user behavior.

# BUILDING A COLLABORATIVE ECOSYSTEM

The product design fosters community through Leaderboard and Bounty systems, creating interaction between users and Al creators.