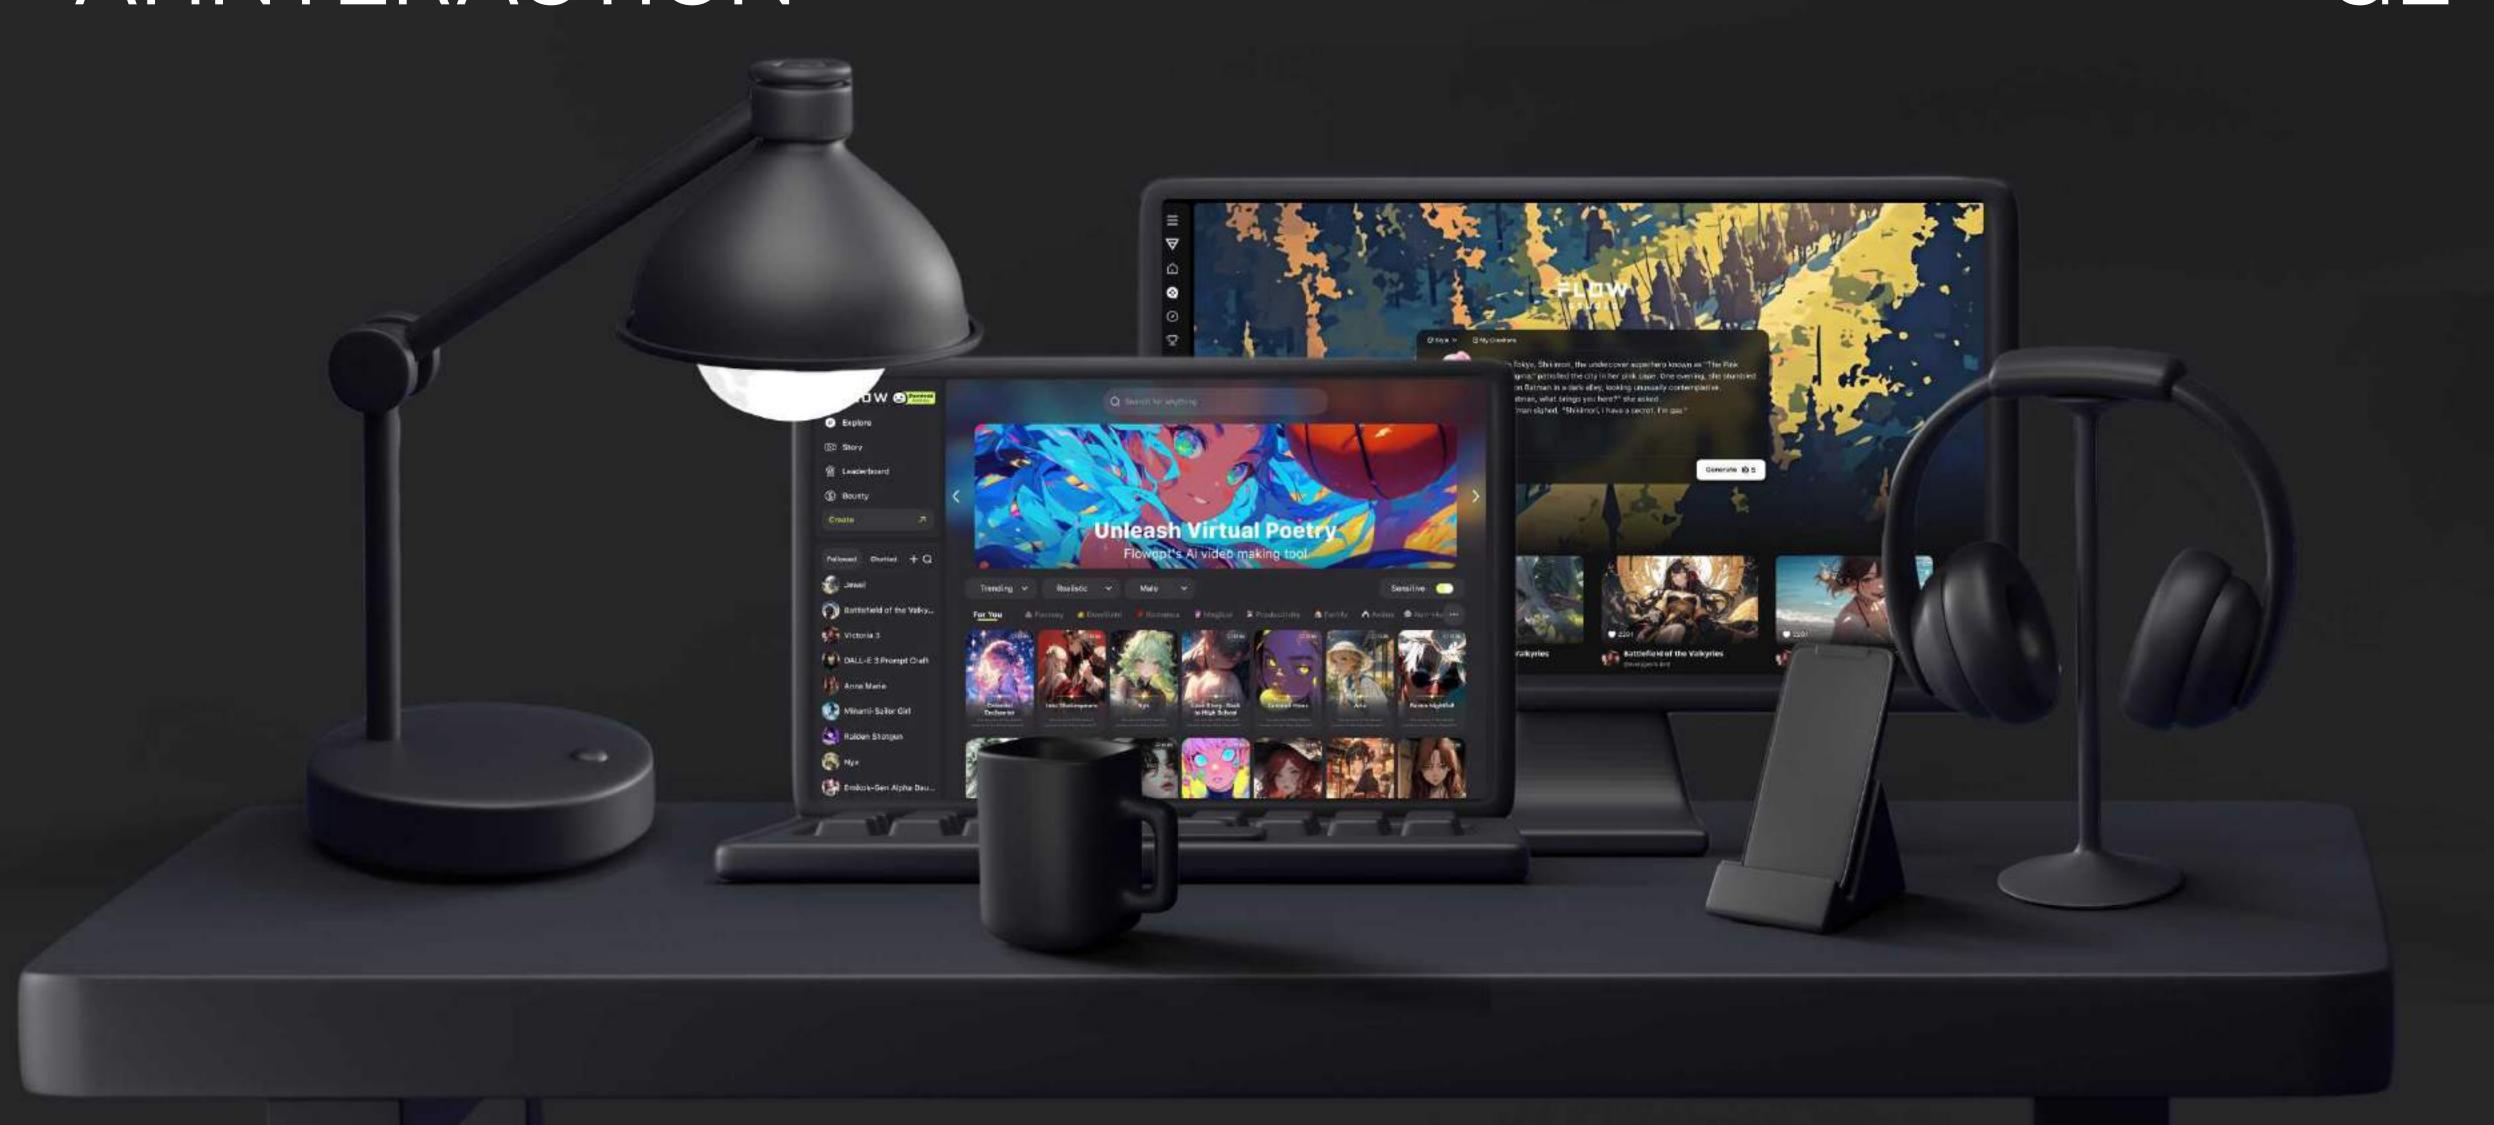

# DESIGNED FOR EVERY DEVICE

With fluid transitions, adaptive layouts, and intuitive controls, FlowGPT provides users with the same rich experience whether they're interacting through a mobile device, a tablet, or desktop.

### OPTIMIZED FOR EVERY ENVIRONMENT

Both the dark and the light theme are designed to enhance the user experience without sacrificing readability or accessibility.