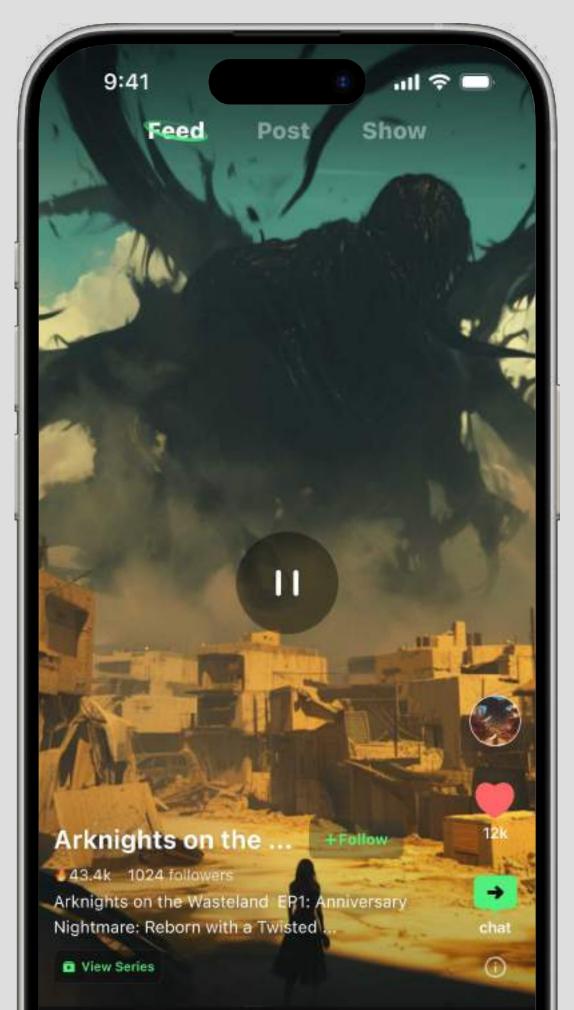

### CONTENT DISCOVERY AND ENGAGEMENT

The intuitive feed UI offers a personalized journey, allowing users to follow, engage, and explore more AI-driven content at their own pace.

# FROM INTERFACE TO INTERACTION

FlowGPT's design offers personalized experiences through customization of AI bots, empowering users to create and mold AI companions, previously available only to corporations.