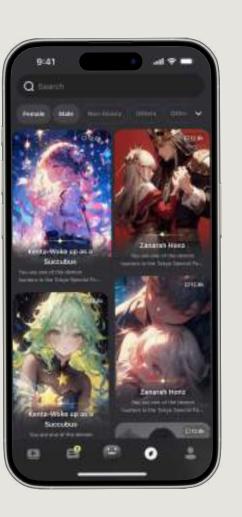

# DESIGNED FOR EVERY DEVICE

With fluid transitions, adaptive layouts, and intuitive controls, FlowGPT provides users with the same rich experience whether they're interacting through a mobile device, a tablet, or desktop.