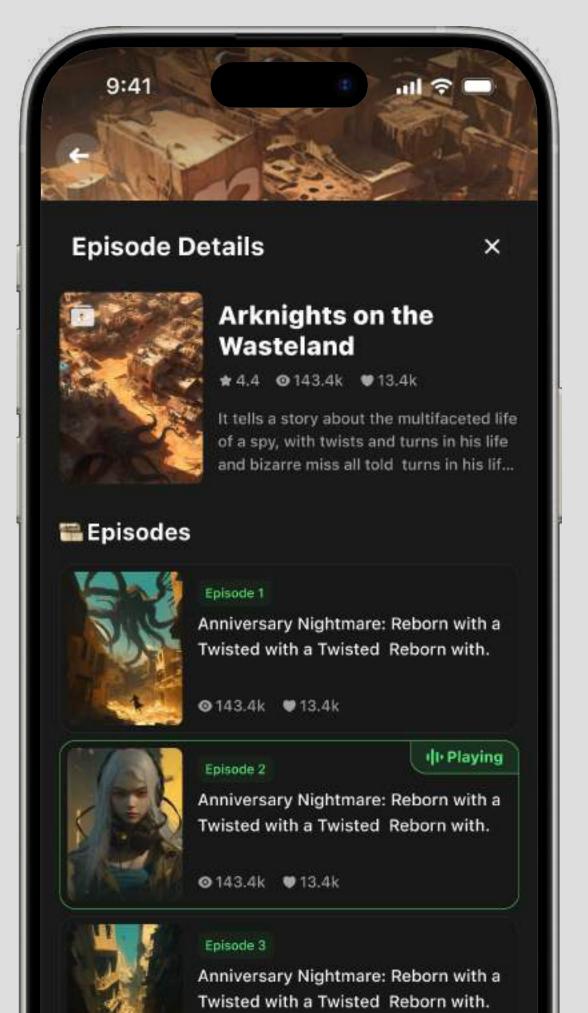

### CONTENT DISCOVERY AND ENGAGEMENT

The intuitive feed UI offers a personalized journey, allowing users to follow, engage, and explore more AI-driven content at their own pace.

# FROM INTERFACE TO INTERACTION

FlowGPT's design offers personalized experiences through customization of AI bots, empowering users to create and mold AI companions, previously available only to corporations.