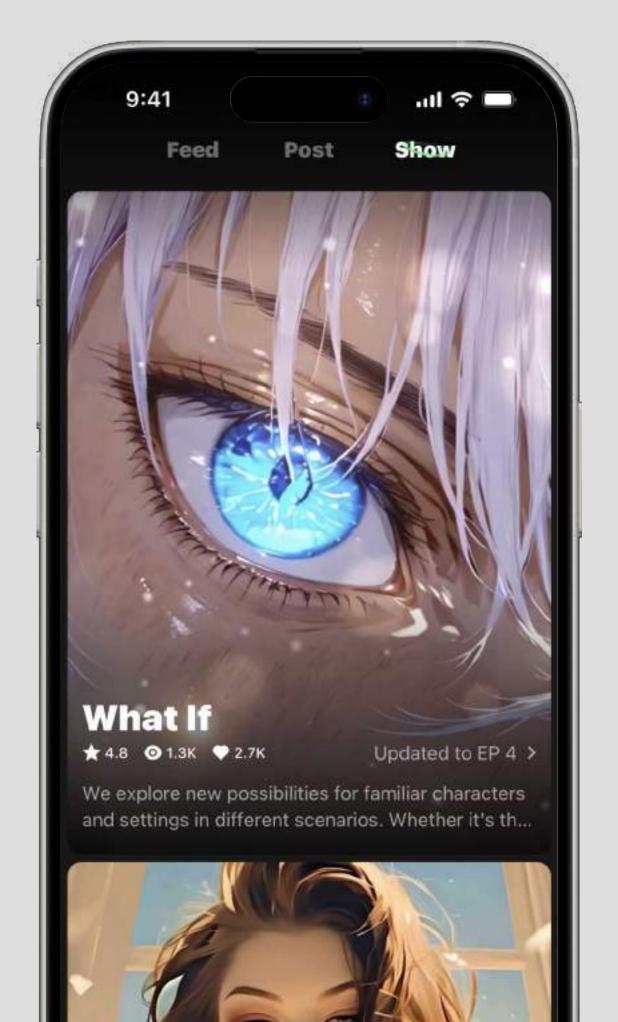

### CONTENT DISCOVERY AND ENGAGEMENT

The intuitive feed UI offers a personalized journey, allowing users to follow, engage, and explore more AI-driven content at their own pace.

# FROM INTERFACE TO INTERACTION

FlowGPT's design offers personalized experiences through customization of AI bots, empowering users to create and mold AI companions, previously available only to corporations.