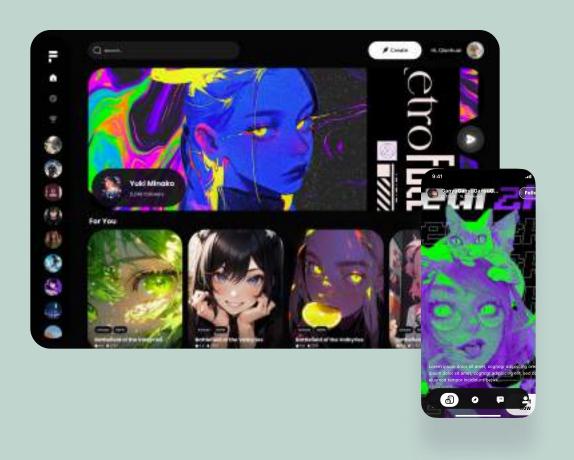

### CONTENT DISCOVERY AND ENGAGEMENT

The intuitive feed UI offers a personalized journey, allowing users to follow, engage, and explore more AI-driven content at their own pace.

# FROM INTERFACE TO INTERACTION

FlowGPT's design offers personalized experiences through customization of AI bots, empowering users to create and mold AI companions, previously available only to corporations.