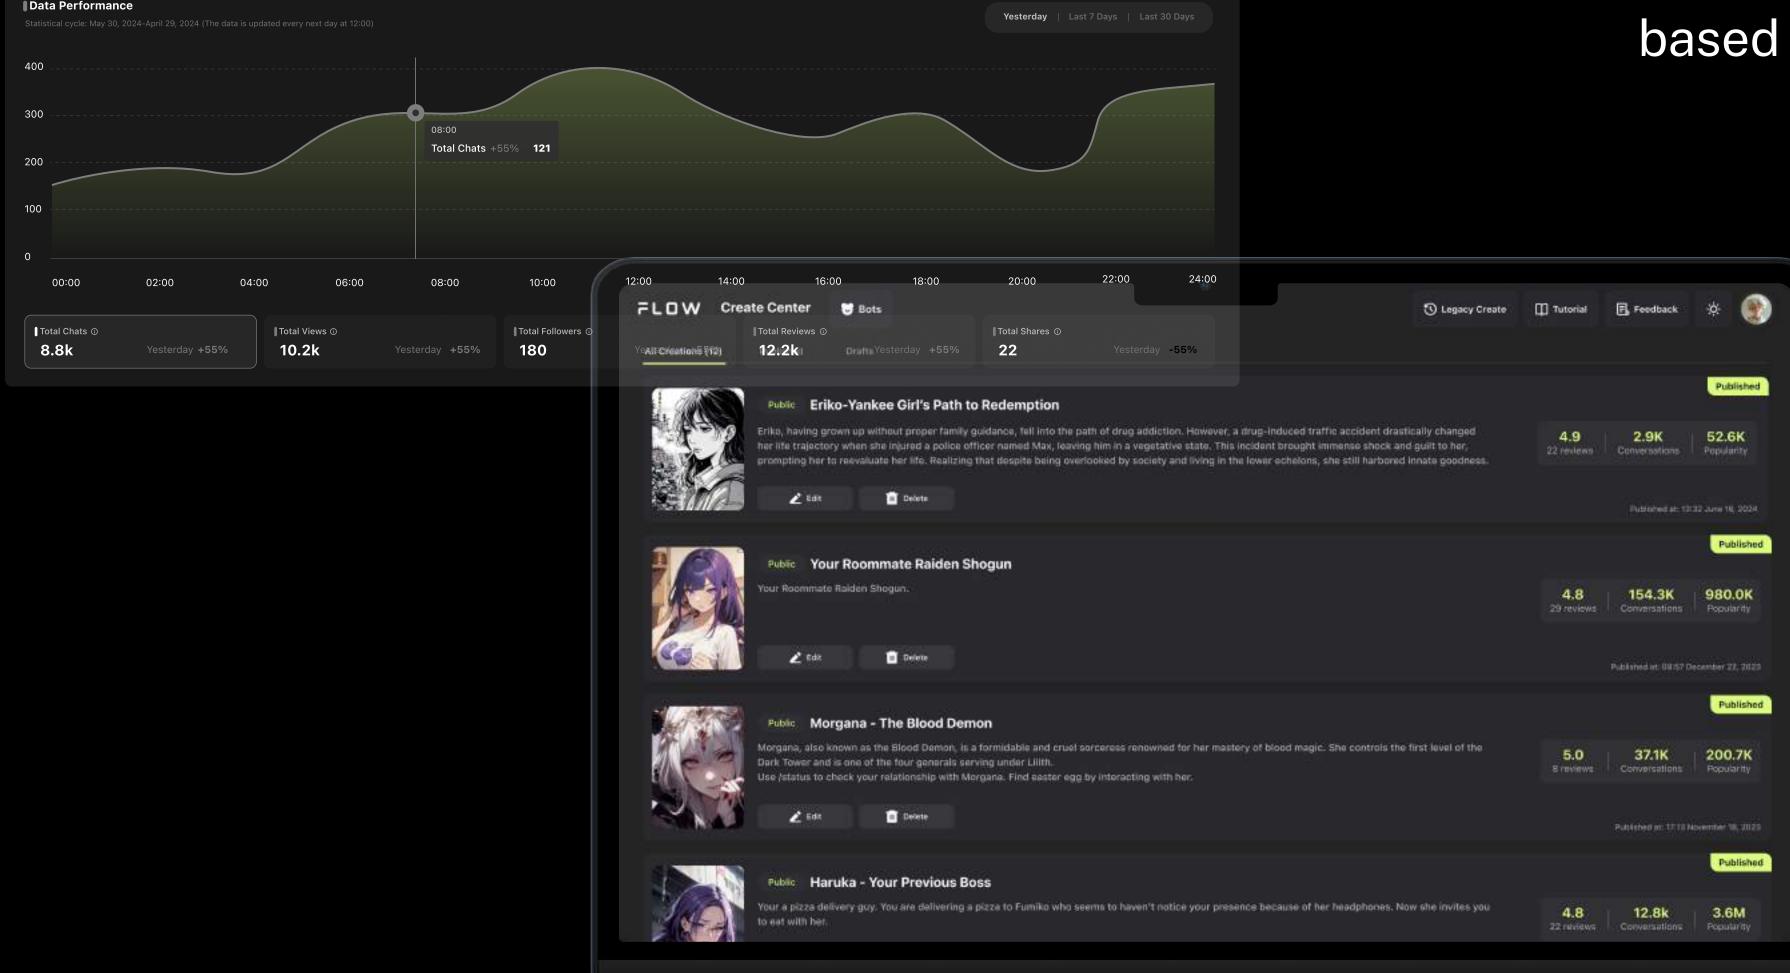

# EMPOWERING USERS WITH INSIGHTS

The comprehensive data performance interface allows creators to track growth trends and engagement stats, enhancing their ability to refine and update content based on real-time user behavior.