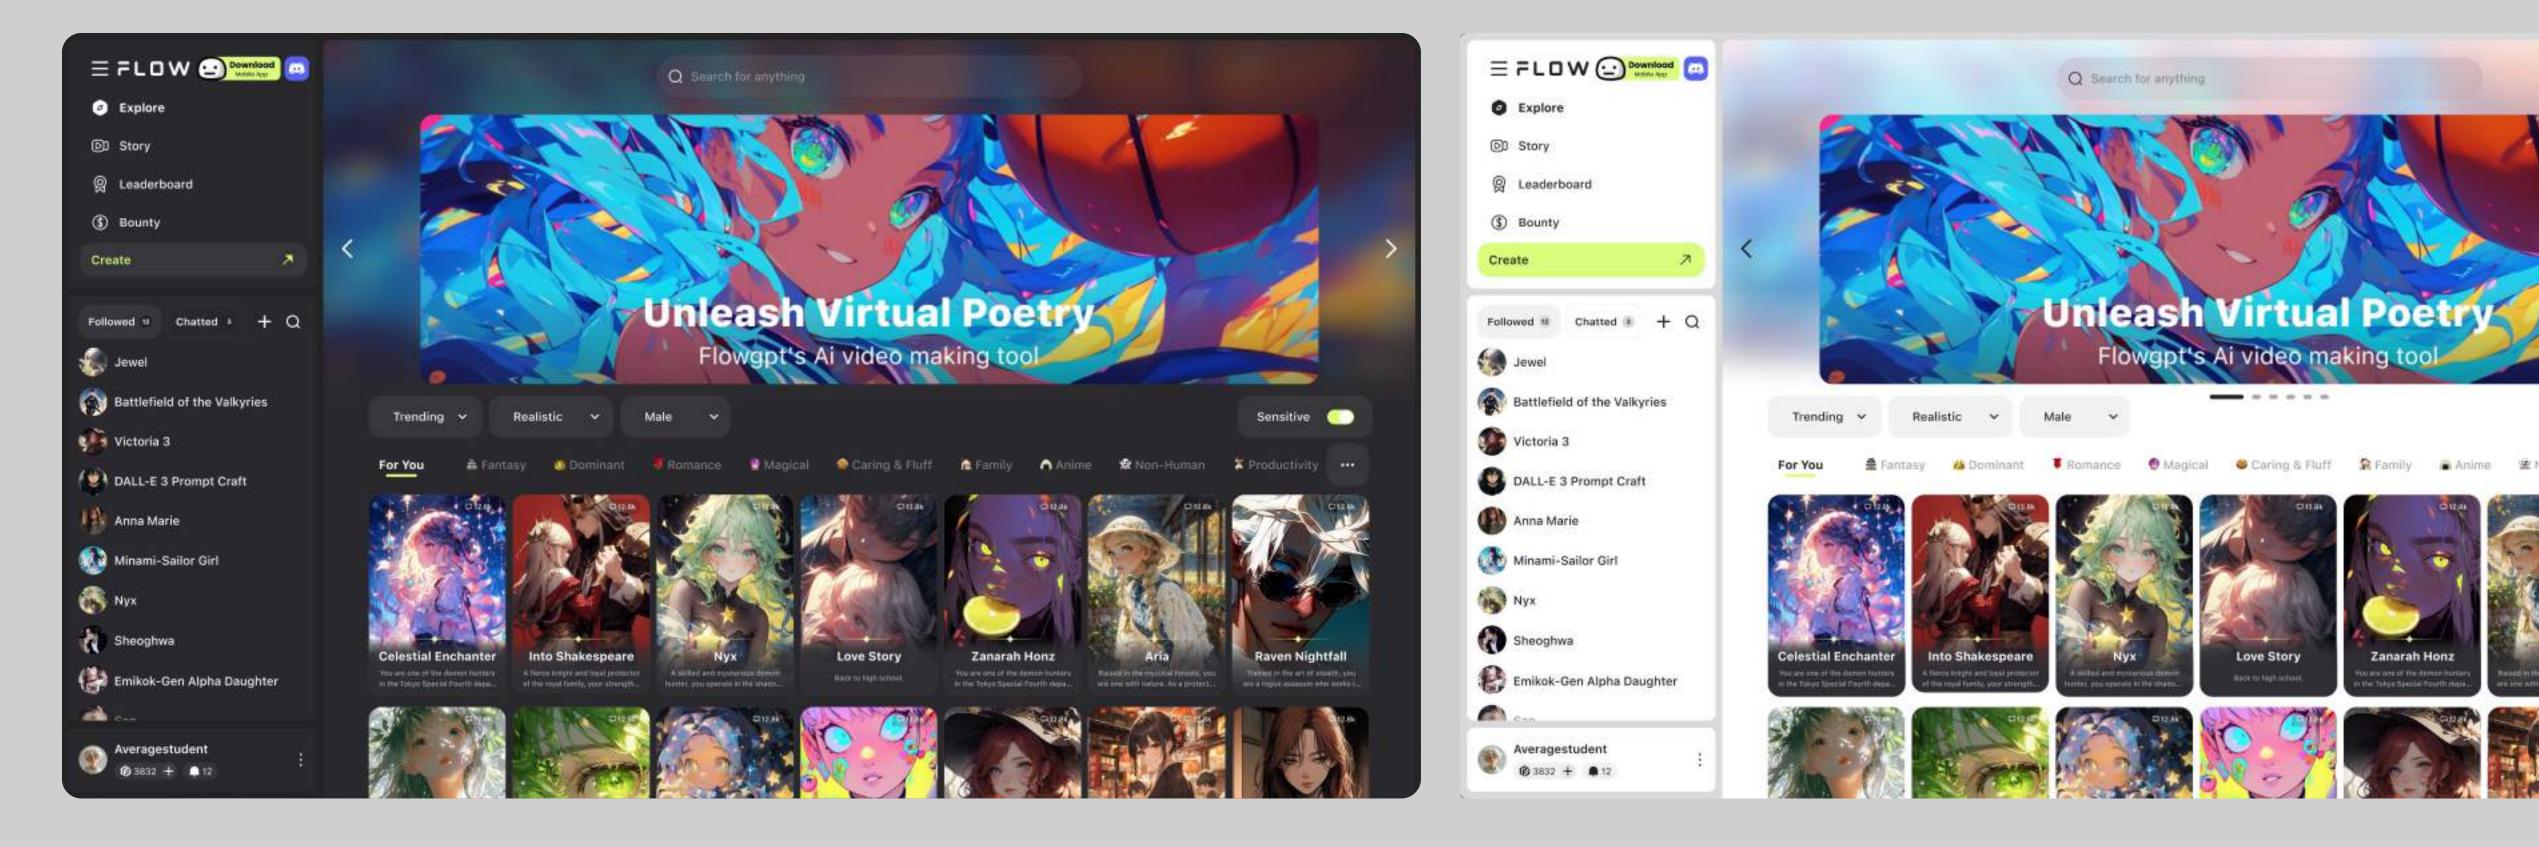

# DESIGNED FOR EVERY DEVICE

With fluid transitions, adaptive layouts, and intuitive controls, FlowGPT provides users with the same rich experience whether they're interacting through a mobile device, a tablet, or desktop.

### OPTIMIZED FOR EVERY ENVIRONMENT

Both the dark and the light theme are designed to enhance the user experience without sacrificing readability or accessibility.