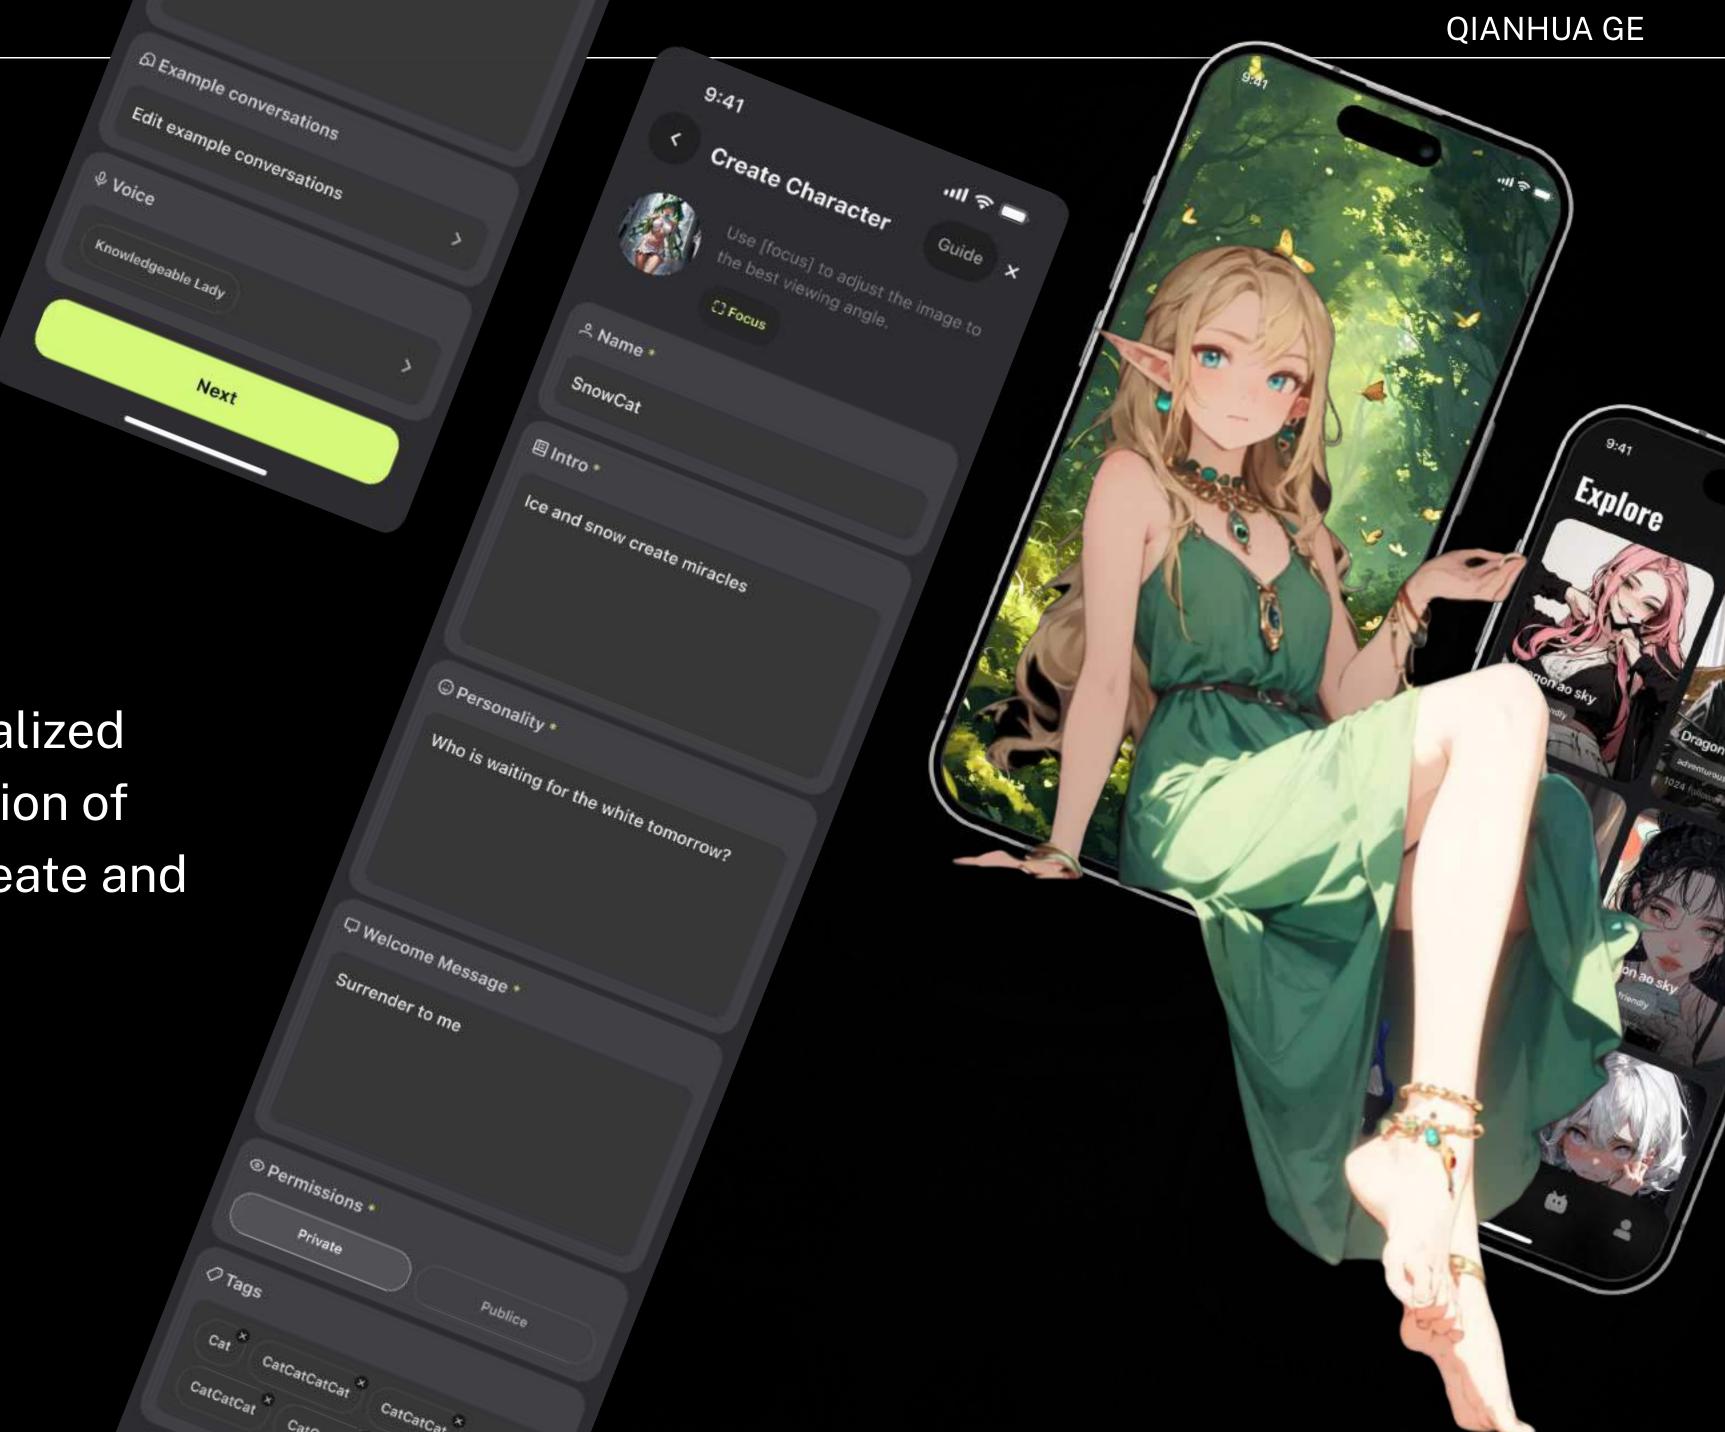

# FROM INTERFACE TO INTERACTION

FlowGPT's design offers personalized experiences through customization of AI bots, empowering users to create and mold AI companions, previously available only to corporations.

#### Customizing Experience

The UI facilitates easy customization and chat initiation. From character stats to real-time conversations, every interaction is designed to feel human, intuitive, and emotionally engaging. Personalization options are effortlessly accessible, from appearance to personality traits.