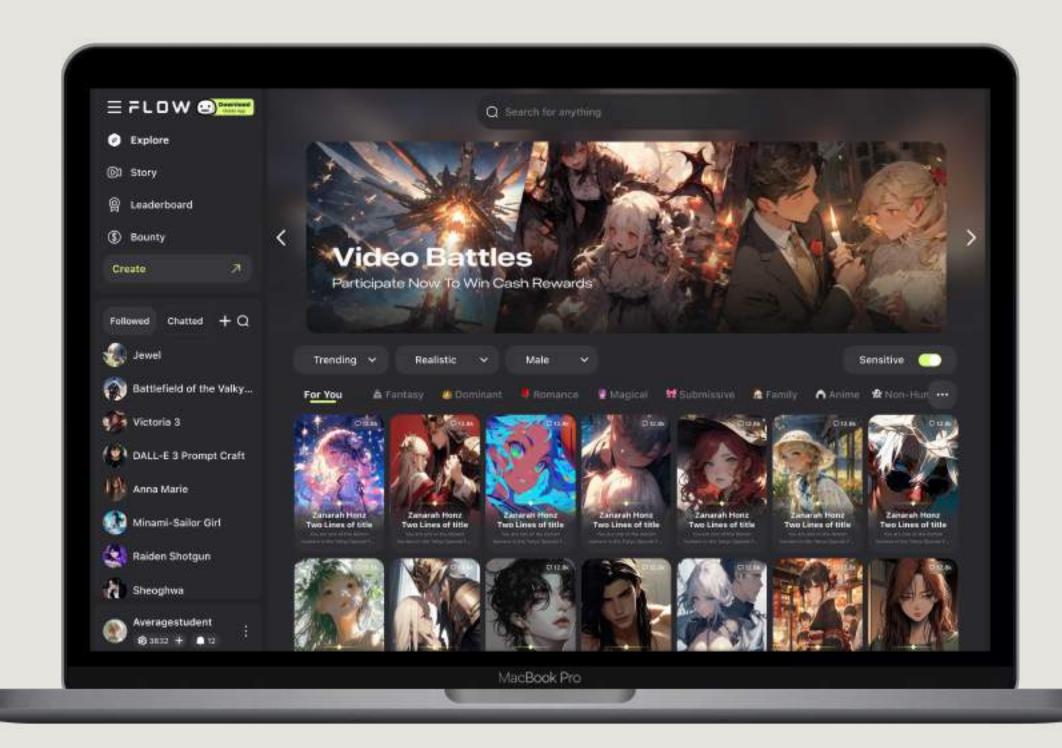

### SIMPLICITY AND INTUITIVE NAVIGATION

FlowGPT's UI is designed to be smooth and user-friendly, minimizing cognitive load while delivering powerful AI-generated content.

### CONTENT DISCOVERY AND ENGAGEMENT

The intuitive feed UI offers a personalized journey, allowing users to follow, engage, and explore more AI-driven content at their own pace.