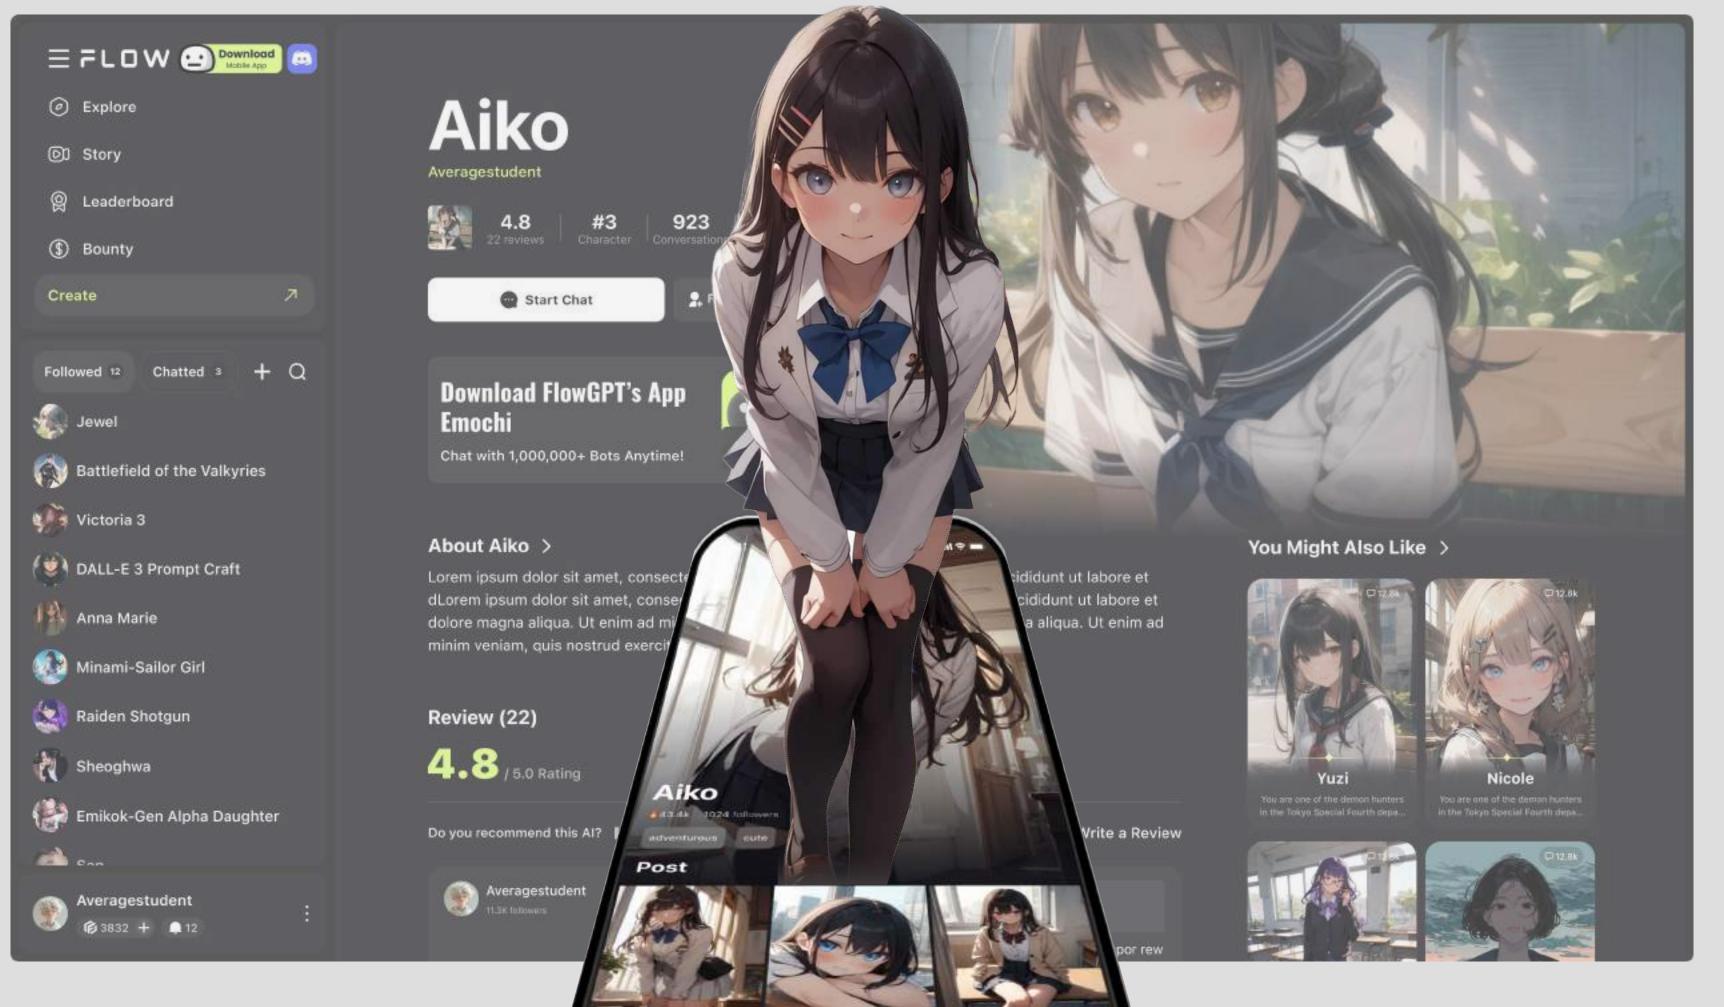

#### Bringing AI to Life

FlowGPT's user-friendly interface allows users to discover, interact with, and personalize their AI companions. With a simple, sleek design, users can engage deeply with characters like Aiko, creating personalized relationships and experiences.

#### Customizing Experience

The UI facilitates easy customization and chat initiation. From character stats to real-time conversations, every interaction is designed to feel human, intuitive, and emotionally engaging. Personalization options are effortlessly accessible, from appearance to personality traits.