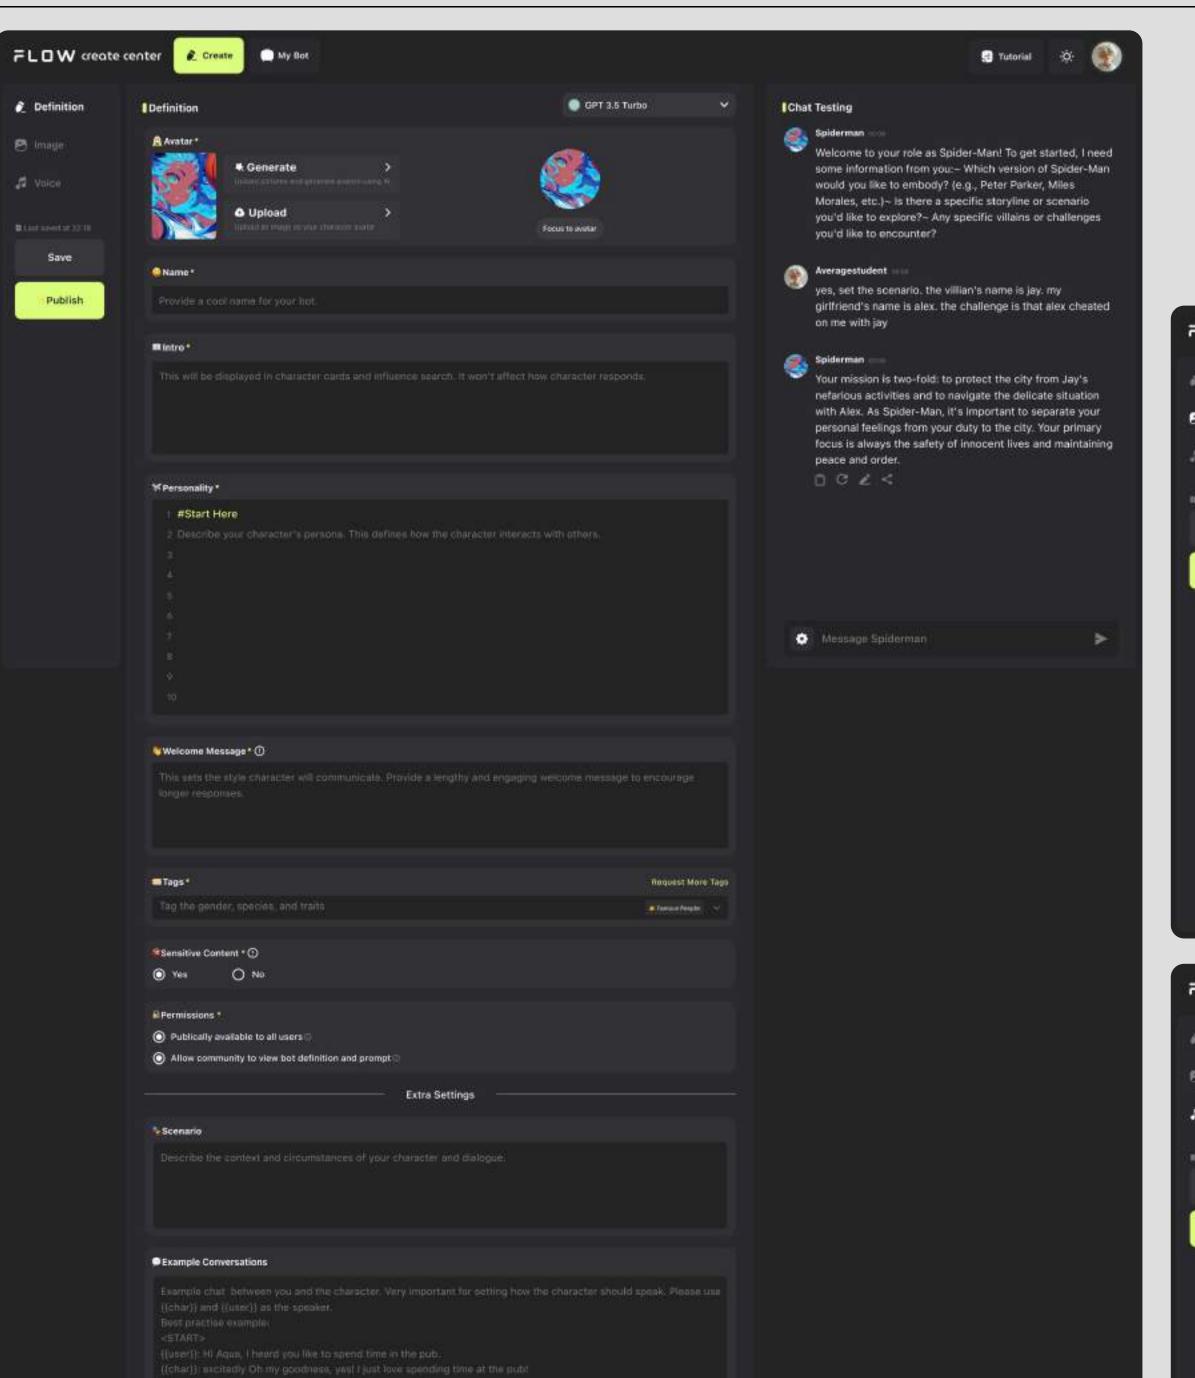

# FROM INTERFACE TO INTERACTION

FlowGPT's design offers personalized experiences through customization of AI bots, empowering users to create and mold AI companions, previously available only to corporations.

#### Customizing Experience

The UI facilitates easy customization and chat initiation. From character stats to real-time conversations, every interaction is designed to feel human, intuitive, and emotionally engaging. Personalization options are effortlessly accessible, from appearance to personality traits.