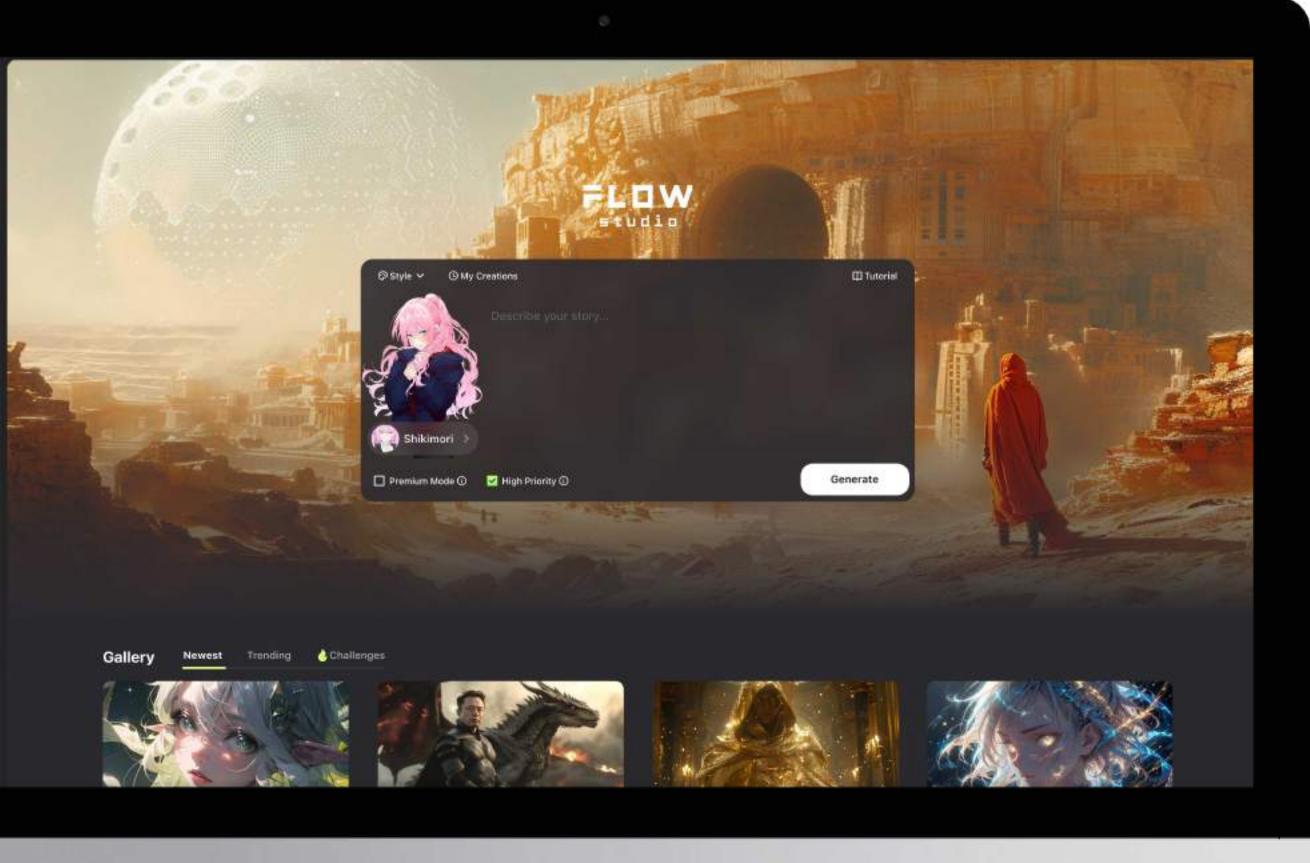

# AIFILM CREATION FEATURE DESIGN

DEMOCRATIZING CREATIVITY

FlowGPT's clean and intuitive interface removes the complexity of content creation. With just one line of input, users can generate stunning AI-powered short films follwing the UI's clear, engaging steps, making high-level creative output accessible to all.

MINIMAL INPUT, MAXIMUM IMPACT The streamlined UI design simplifies the process — users don't need technical knowledge to produce cinematic results. The interface guides users effortlessly from prompt to finished product with clear, engaging steps.

VISUAL FEEDBACK FOR SEAMLESS INTERACTION FlowGPT's interface employs real-time visual feedback, offering previews and interactions that empower users to feel in control of their creative process, reducing cognitive load and increasing engagement.