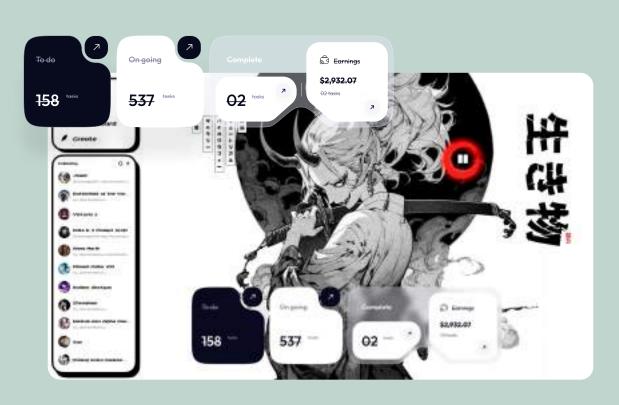

# EMPOWERING USERS WITH INSIGHTS

The comprehensive data performance interface allows creators to track growth trends and engagement stats, enhancing their ability to refine and update content based on real-time user behavior.