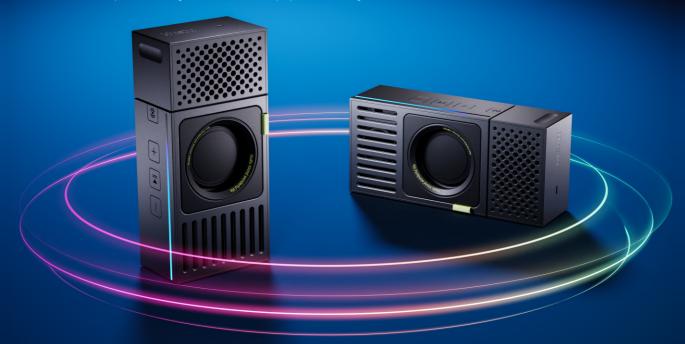

## **Stereo Surround Sound**

The speaker employs Dynamore surround sound technology, effectively enhancing the sound field width, and thereby providing users with a three-dimensional listening experience. Furthermore, it can be positioned either horizontally or vertically based on spatial requirements, and it can enhance the immersive experience through dual-device stereo playback, delivering a more vivid and realistic audio effect for users.