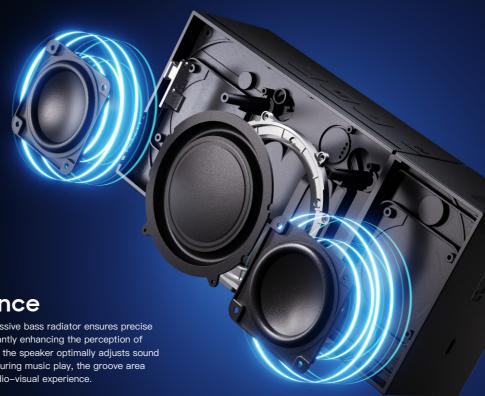

Passive bass radiator

## **Immersive Audio Experience**

The incorporation of two aluminum full-range drivers and one passive bass radiator ensures precise separation of the left and right channels in stereo mode, significantly enhancing the perception of space and audio presence. Coupled with Al equalizer technology, the speaker optimally adjusts sound quality based on its placement, ensuring optimal sound quality. During music play, the groove area generates significant vibrations, contributing to an immersive audio-visual experience.