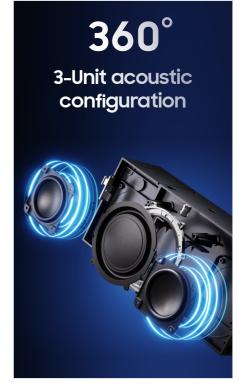

## **Immersive Audio Experience**

The incorporation of two aluminum full-range drivers and one passive bass radiator ensures precise separation of the left and right channels in stereo mode, significantly enhancing the perception of space and audio presence. Coupled with Al equalizer technology, the speaker optimally adjusts sound quality based on its placement, ensuring optimal sound quality. During music play, the groove area generates significant vibrations, contributing to an immersive audio-visual experience.