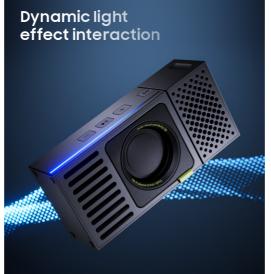

## **Immersive Audio Experience**

The incorporation of two aluminum full-range drivers and one passive bass radiator ensures precise separation of the left and right channels in stereo mode, significantly enhancing the perception of space and audio presence. Coupled with Al equalizer technology, the speaker optimally adjusts sound quality based on its placement, ensuring optimal sound quality. During music play, the groove area generates significant vibrations, contributing to an immersive audio-visual experience.