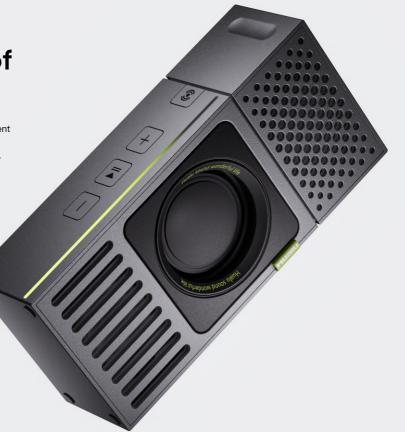

## **Immersive Audio Experience**

The incorporation of two aluminum full-range drivers and one passive bass radiator ensures precise separation of the left and right channels in stereo mode, significantly enhancing the perception of space and audio presence. Coupled with Al equalizer technology, the speaker optimally adjusts sound quality based on its placement, ensuring optimal sound quality. During music play, the groove area generates significant vibrations, contributing to an immersive audio-visual experience.

## **Groove Design**