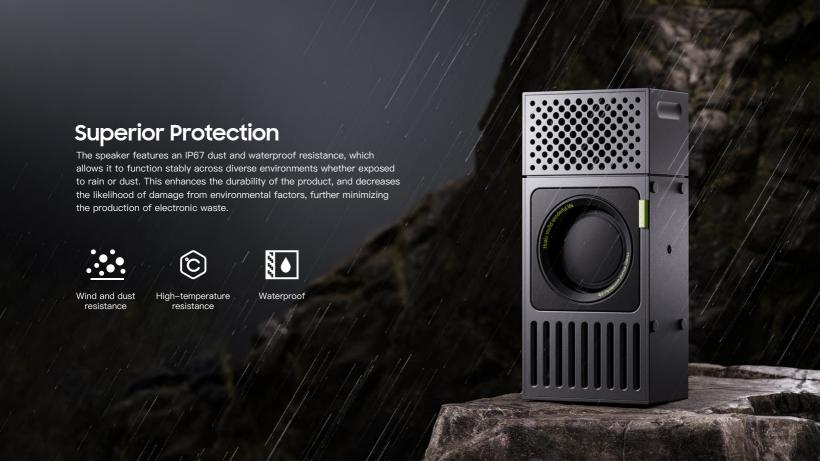

cantly enhancing the perception of space and audio presence. Coupled with Al equalizer technology, the speaker optimally adjusts sound quality based on its placement, ensuring optimal sound quality. During music play, the groove area generates significant vibrations, contributing to an immersive audio-visual experience.



## **Stereo Surround Sound**

The speaker employs Dynamore surround sound technology, effectively enhancing the sound field width, and thereby providing users with a three-dimensional listening experience. Furthermore, it can be positioned either horizontally or vertically based on spatial requirements, and it can enhance the immersive experience through dual-device stereo playback, delivering a more vivid and realistic audio effect for users.



## **Groove Design**