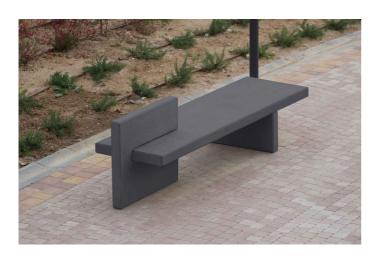

MyWay consists of three main pieces: a leg, a base and a high support element that can also act as an armrest. These three parts can be made of different materials and you can play around with the arrangement..

#### B. Concrete

Made in reinforced concrete:

Grey