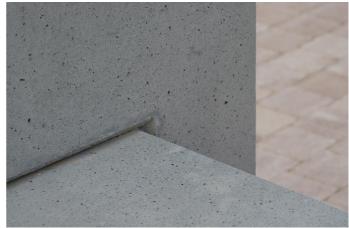

#### A. Natural Stone

Using a stainless steel threaded rod to the ground.

### B. Concrete

No anchoring is necessary due to the weight of the piece.

For more information about our urban furniture:

www.qzurbanfurniture.com

For more information about our architecture:

www.eminguez.com