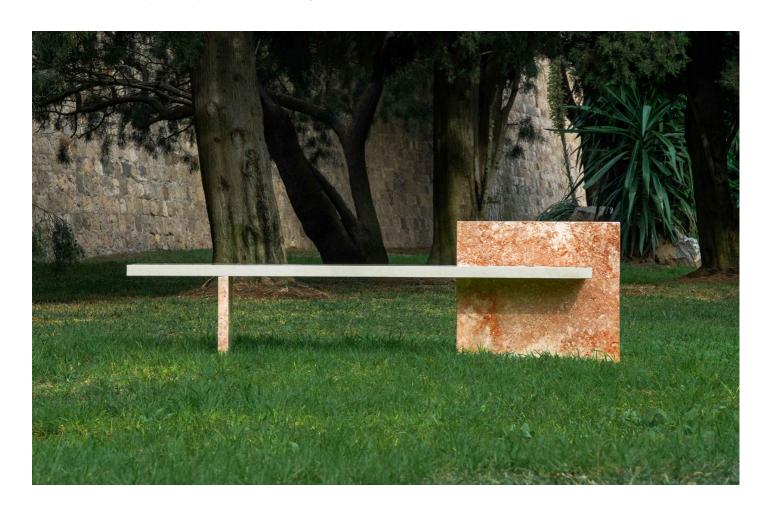

MyWay consists of three main pieces: a leg, a base and a high support element that can also act as an armrest. These three parts can be made of different materials and you can play around with the arrangement..

#### A. Natural stone

Can be made in any natural stone. We recomend to work with local or proximity stones for sustainability and easier repairability.

Sierra Elvira

Travertino Rojo

Crema Marfil

Stone to your choosing