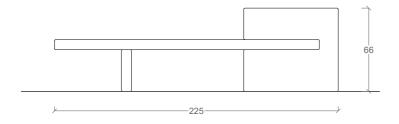

MyWay consists of three main pieces: a leg, a base and a high support element that can also act as an armrest. These three parts can be made of different materials and you can play around with the arrangement..

# **Technical Specifications**

The creation of the bench will depend on the buyer's choice, as the versatility it has is tremendously wide in terms of shapes and materials.

Thanks to the fine, straight lines, in any of the options chosen, the result is a sober bench, with pure lines and which will transmit the feelings intended by the buyer thanks to the choice of material on both sides of the piece in this sinuous bench.

Measurements in centimetres (cm)