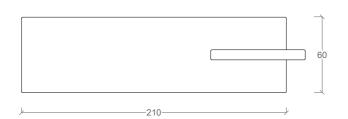

MyWay consists of three main pieces: a leg, a base and a high support element that can also act as an armrest. These three parts can be made of different materials and you can play around with the arrangement..

# **Technical Specifications**

The creation of the bench will depend on the buyer's choice, as the versatility it has is tremendously wide in terms of shapes and materials.

Thanks to the fine, straight lines, in any of the options chosen, the result is a sober bench, with pure lines and which will transmit the feelings intended by the buyer thanks to the choice of material on both sides of the piece in this sinuous bench.

Measurements in centimetres (cm)