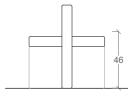

MyWay consists of three main pieces: a leg, a base and a high support element that can also act as an armrest. These three parts can be made of different materials and you can play around with the arrangement..

Measurements in centimetres (cm)