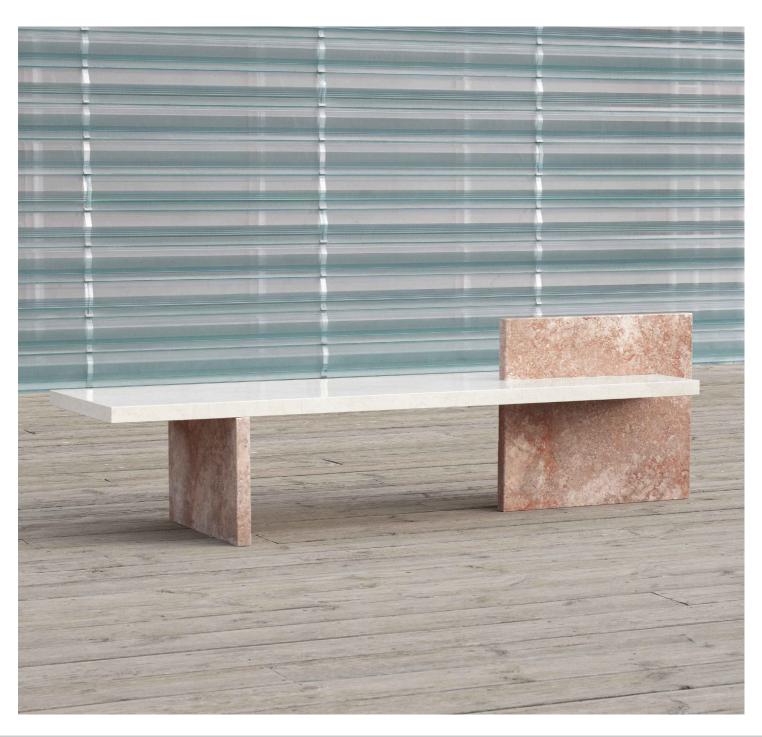

MyWay consists of three main pieces: a leg, a base and a high support element that can also act as an armrest. These three parts can be made of different materials and you can play around with the arrangement..

#### A. Natural stone

Can be made in any natural stone. We recomend to work with local or proximity stones for sustainability and easier repairability.

Sierra Elvira

Travertino Rojo

Crema Marfil

Stone to your choosing