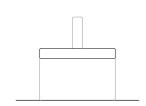

MyWay consists of three main pieces: a leg, a base and a high support element that can also act as an armrest. These three parts can be made of different materials and you can play around with the arrangement..

Measurements in centimetres (cm)

#### A. Natural Stone

Using a stainless steel threaded rod to the ground.