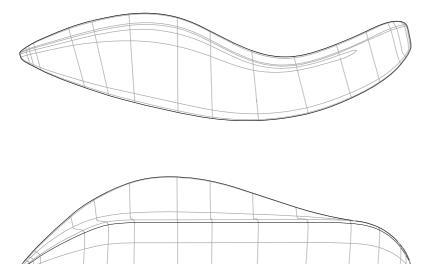

# BENCH MANGA

A piece of urban furniture inspired by marine life, capable of awakening emotions in urban and natural environments. When the bench is not occupied, its soft undulating shapes make it a sculptural element.

A bench of elegant simplicity. Organic shapes that not only fulfils the function of a seat but also provides an aesthetic value when it is placed in the urban space: seafronts, ports, parks, squares, streets and boulevards.

## **Technical Specifications**

-300

The purity of the lines and the roundness between planes of the Manga Bench, reinforces the brightness and textures typical of fiberglass and concrete.

Minimalist design, comfortable ergonomic profile and soft ondulations invite contemplation and serenity.