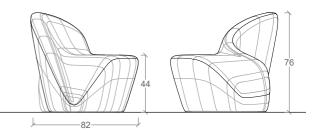

The slight tilt of the seat and backrest allows many postures on this wide bench.

Measurements in centimetres (cm)