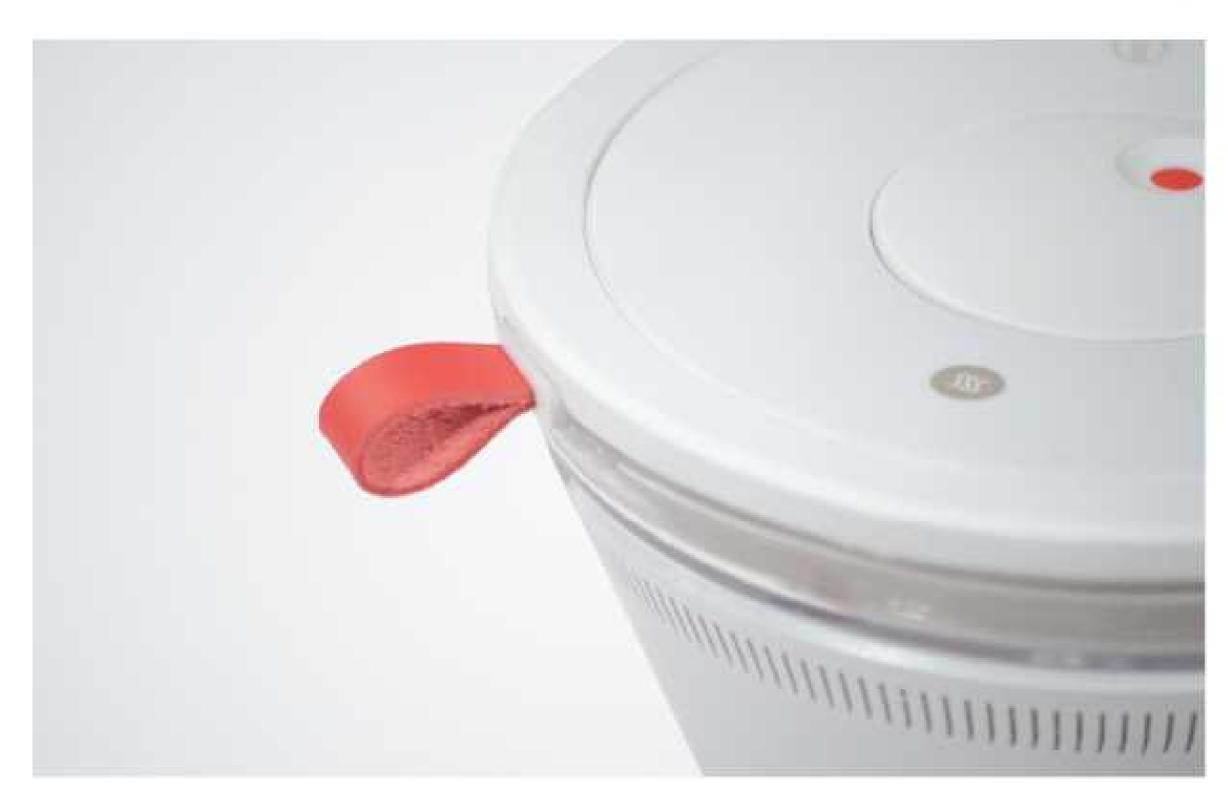

### **Product Details**

Stainless steel powder bowl

Stainless steel powder bowl

### **Product Details**

Load
User fills in ground coffee powder

Water Injection

Fill the water tank

**Start Extraction** 

Select the corresponding roast level of the coffee beans and start extraction