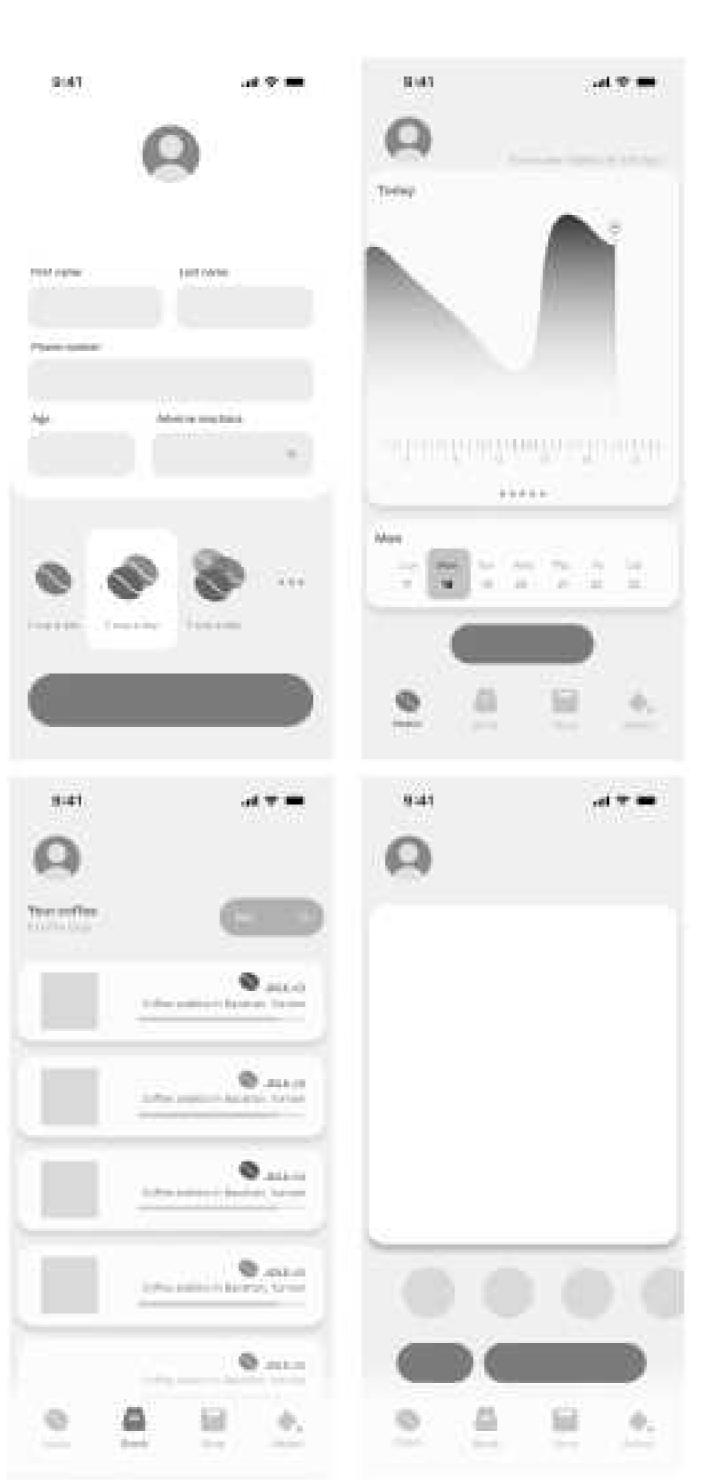

## **Low Fidelity**

4444

SUPPLY SUBSECTION PROGRAM TO SHARE

## **APP Function**

Product Name : CoolDrip

Model Number : CDCF01CM

Rated Power: 40W