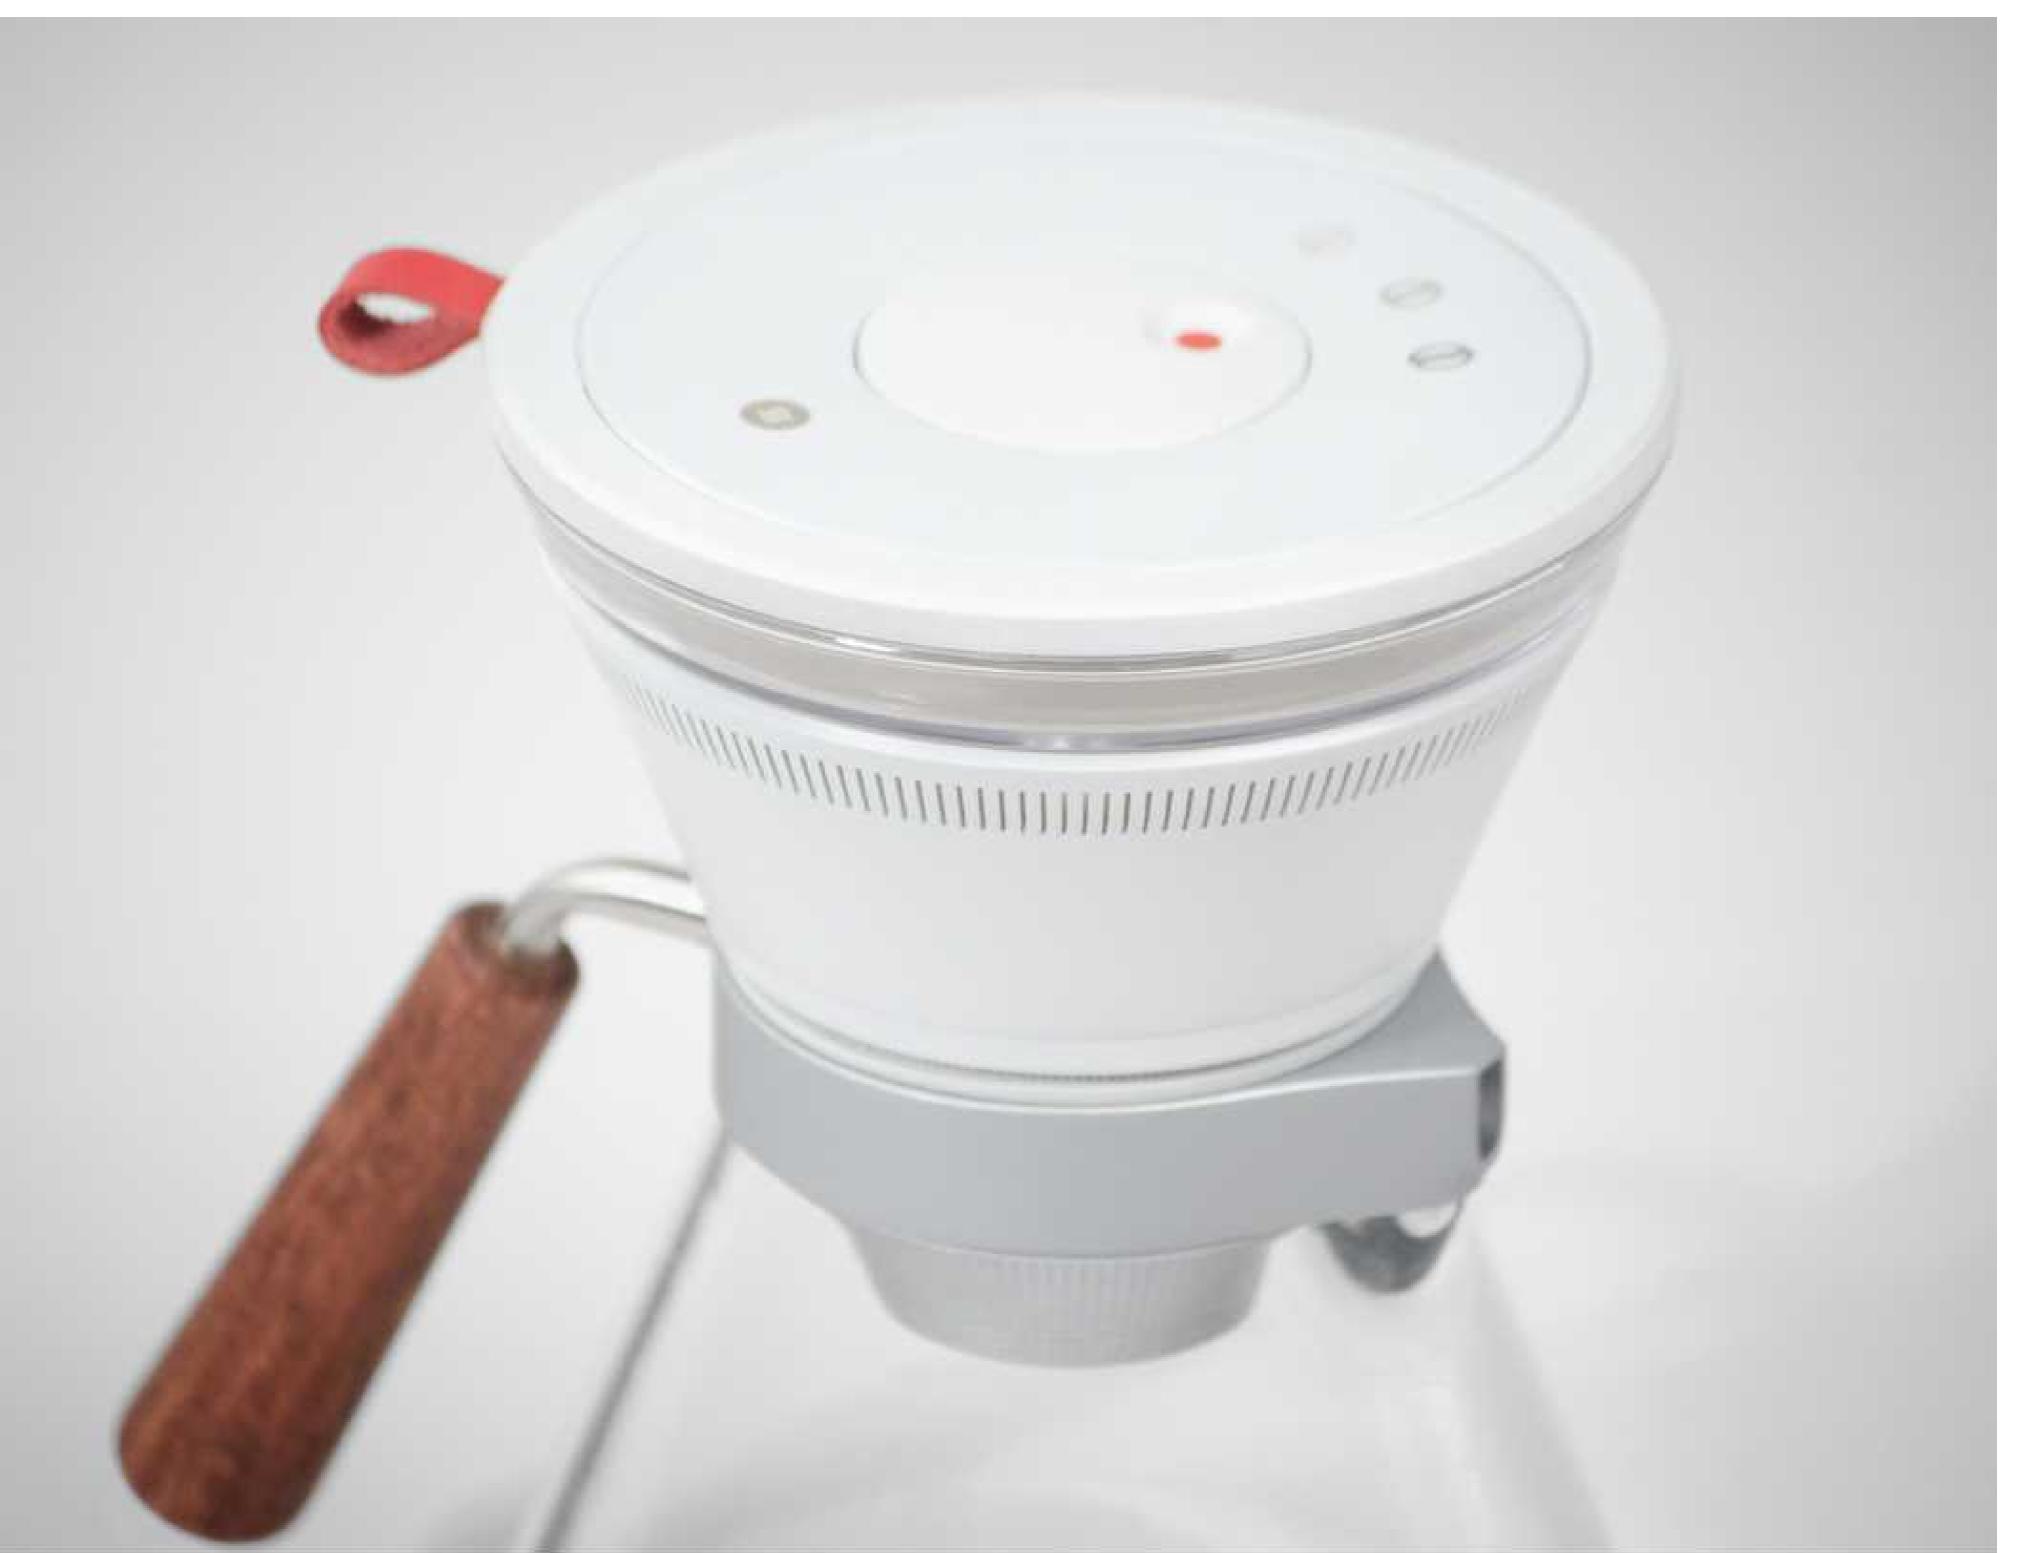

### **Product Details**

Stainless steel powder bowl

Stainless steel powder bowl

### **Product Details**

Load
User fills in ground coffee powder

Water Injection

Fill the water tank

**Start Extraction** 

Select the corresponding roast level of the coffee beans and start extraction

## **APP Function**

Product Name : CoolDrip

Model Number : CDCF01CM

Rated Power: 40W