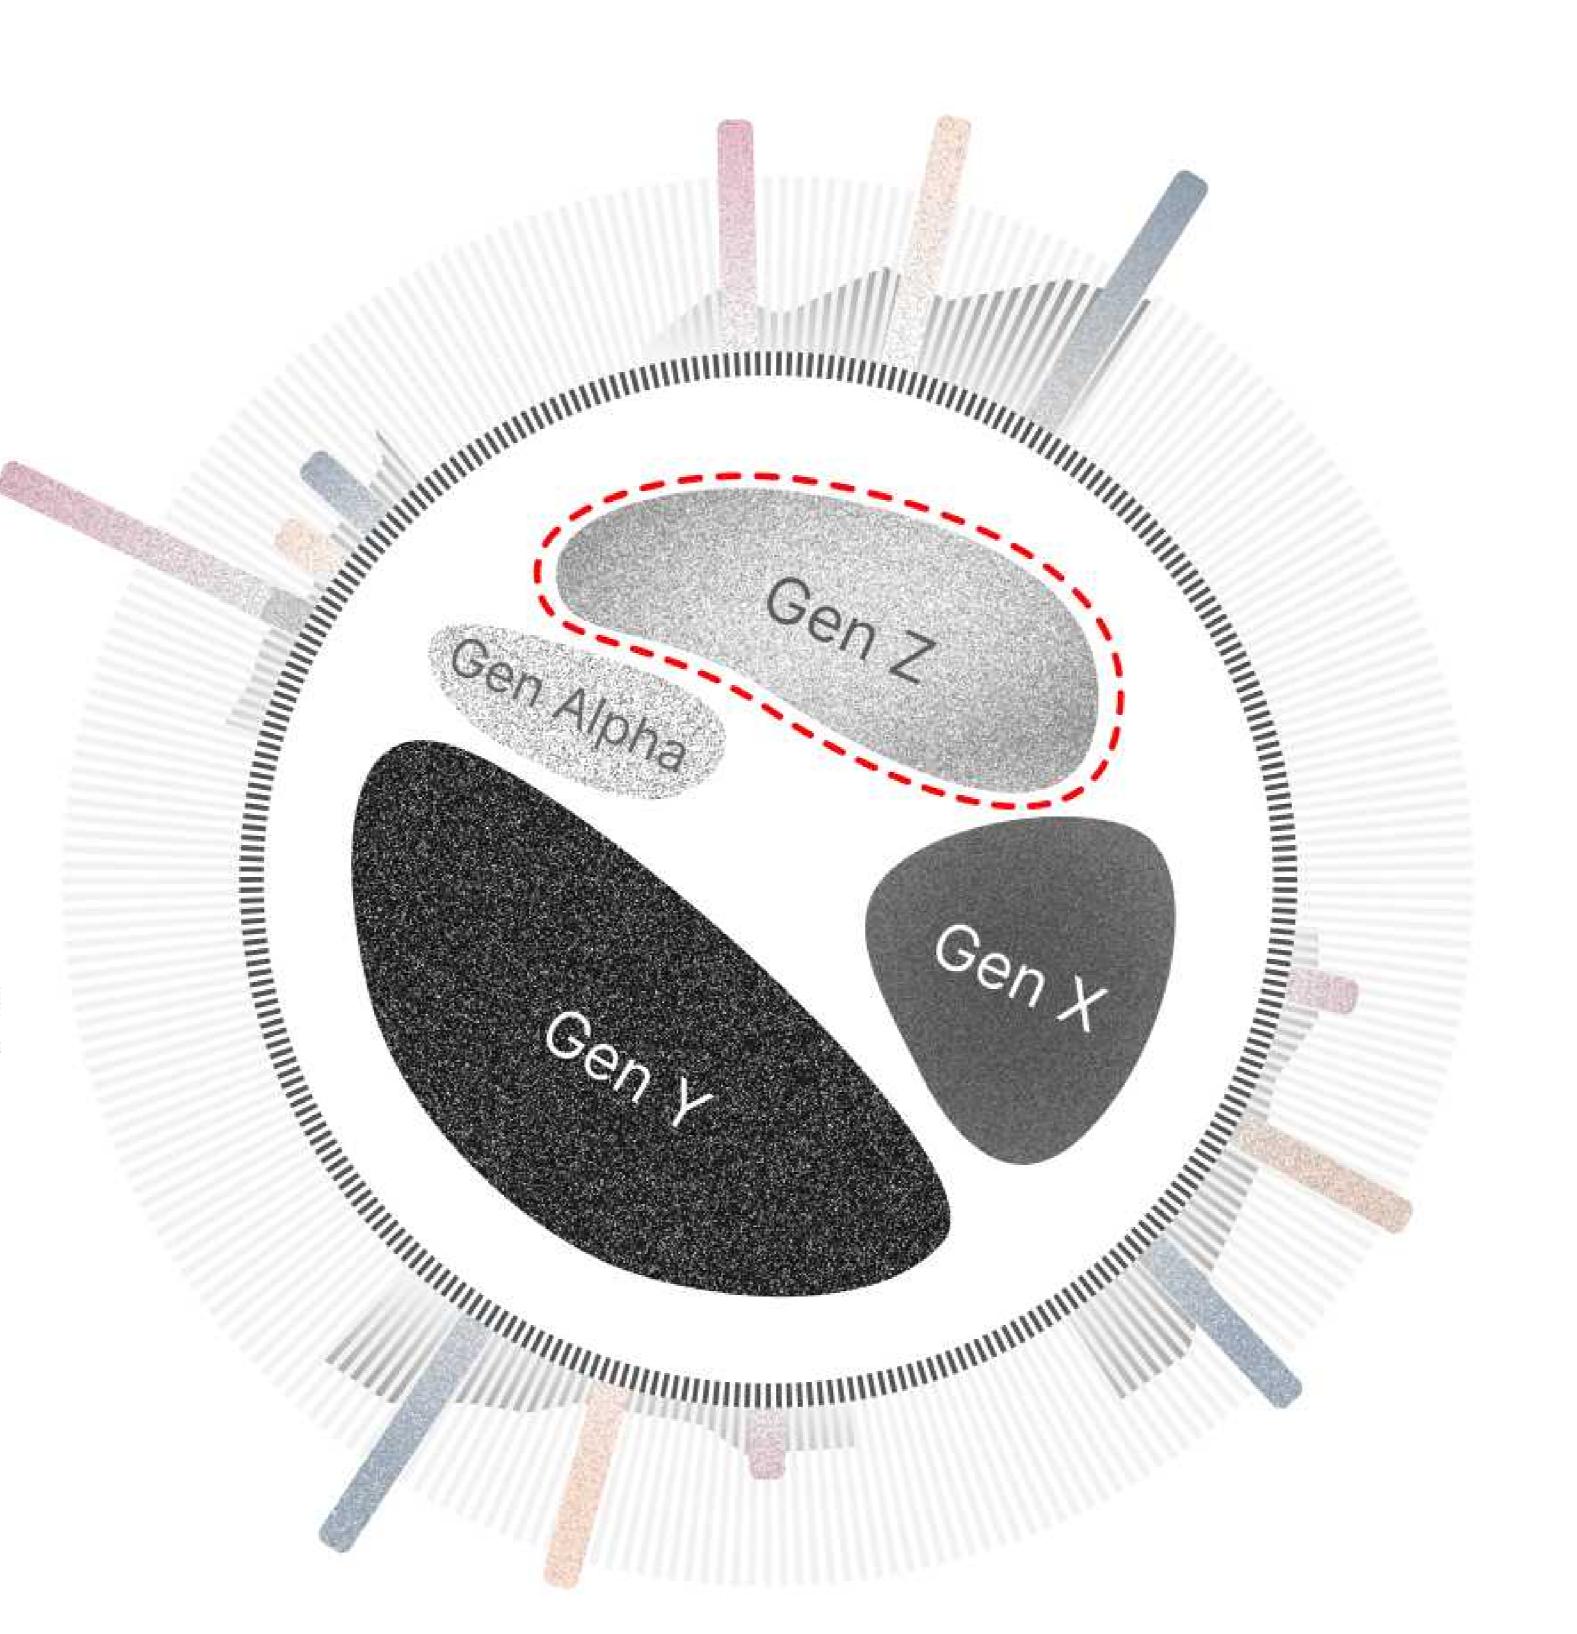

#### Percentage of coffee drinkers

Middle School
High School
University
3Years Worker
5Years Worker
7Years Worker
9Years Worker

growth potential
consumer power
Number of intake

The traditional core consumer group of China's coffee market is mainly the urban middle class between 25 and 40 years old. As the post-90s and post-00s generations gradually become economically independent consumers, they have begun to have a significant impact on the coffee market.