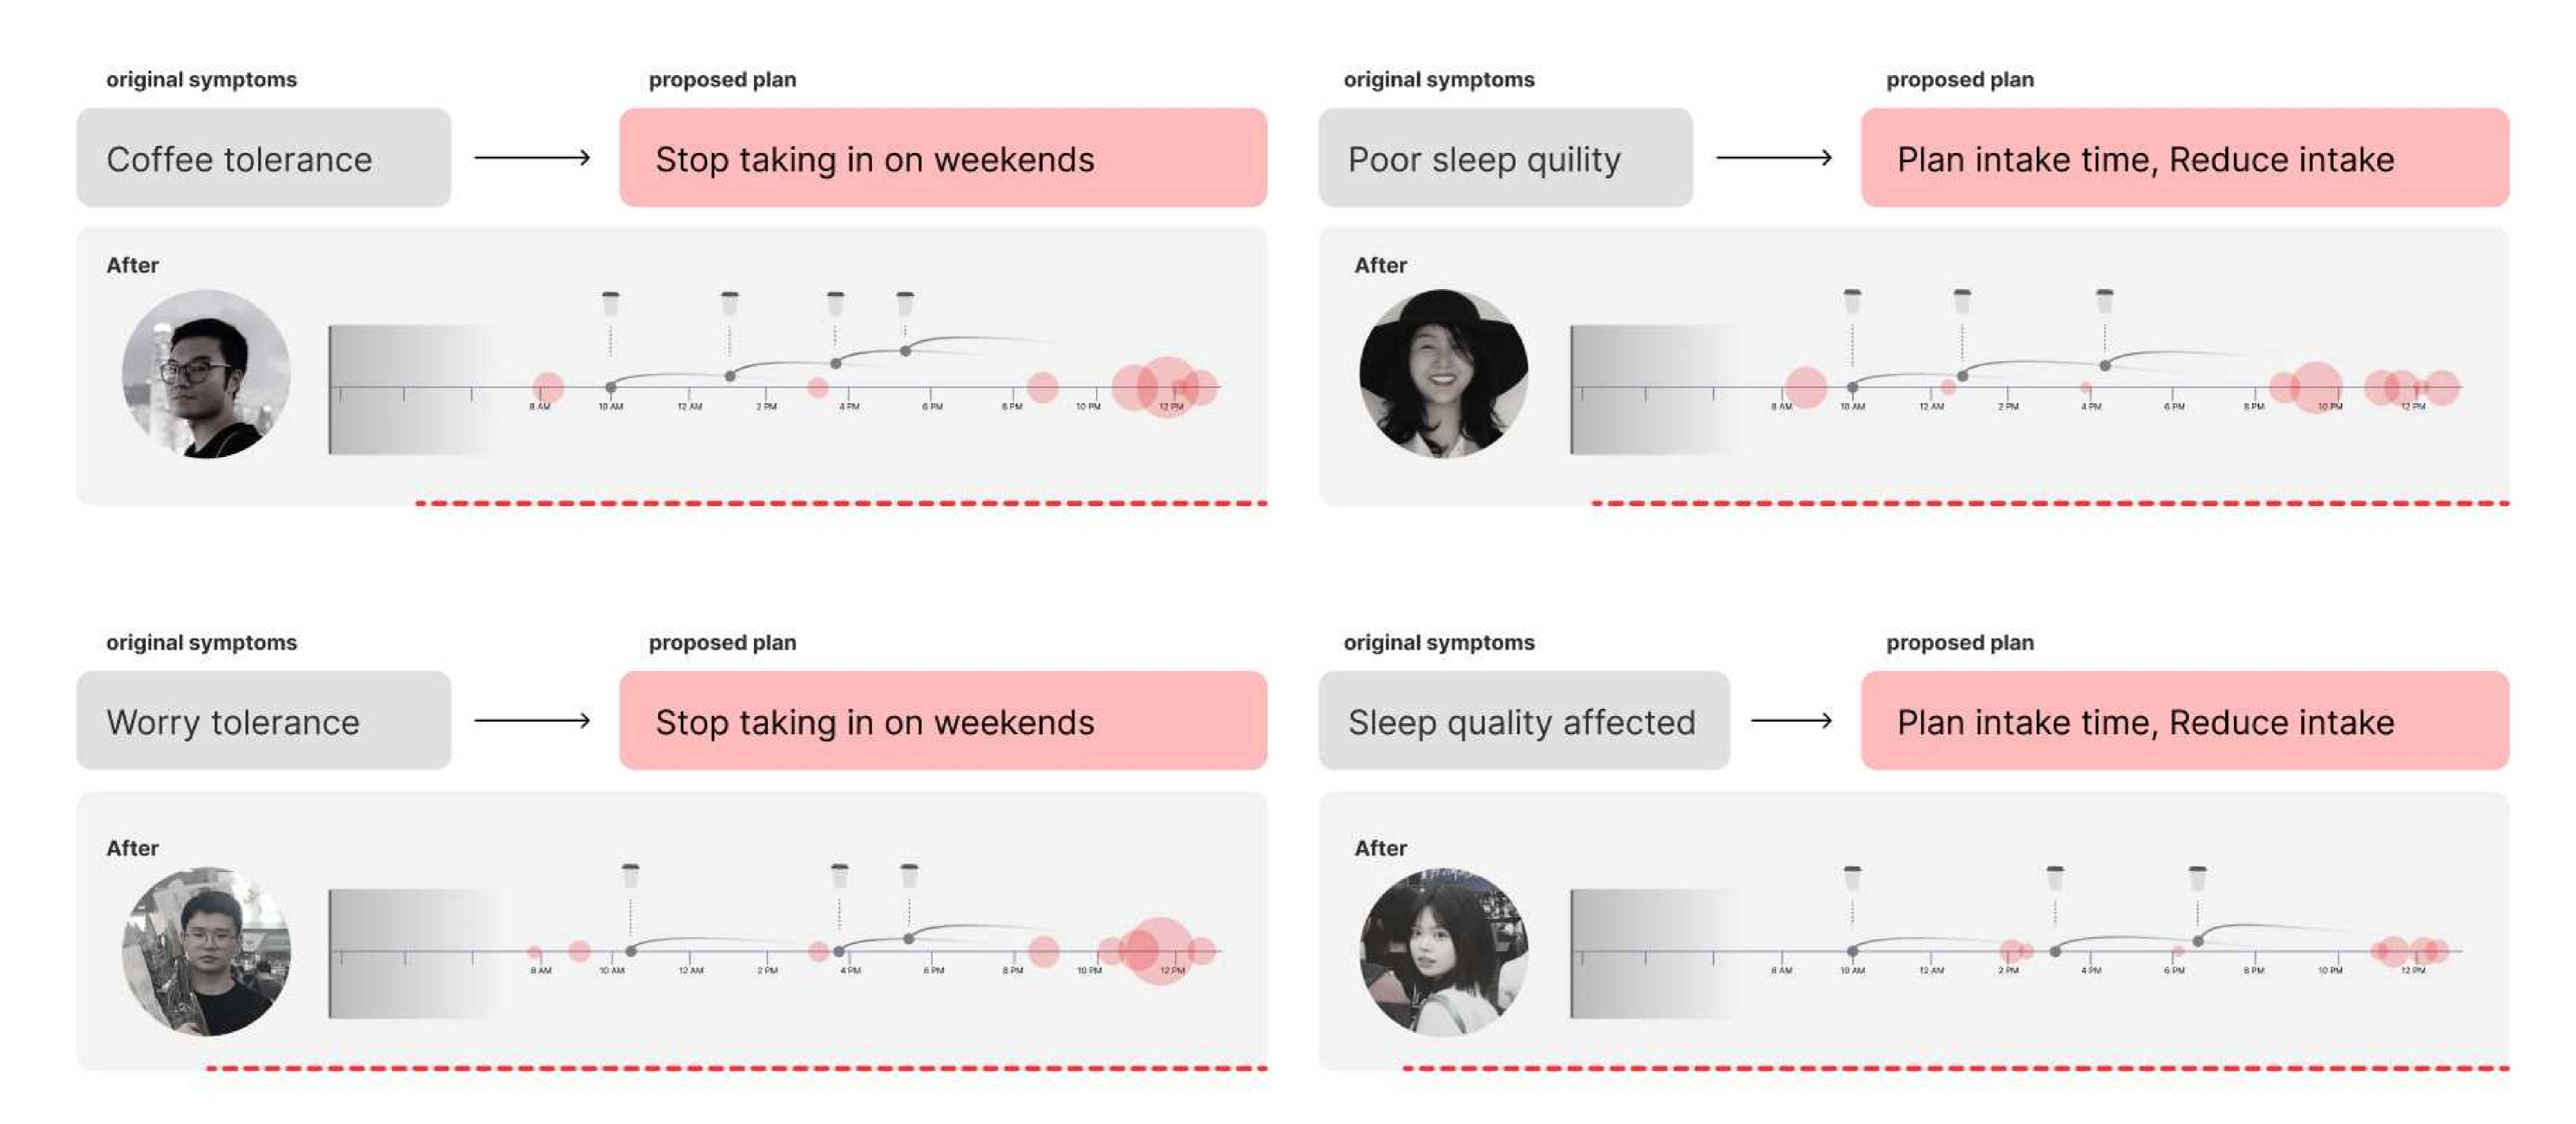

# **Crowd analysis**

Market growth rate & crowd growth rate



#### Percentage of coffee drinkers

Middle School
High School
University
3Years Worker
5Years Worker
7Years Worker
9Years Worker



growth potential
consumer power
Number of intake



The traditional core consumer group of China's coffee market is mainly the urban middle class between 25 and 40 years old. As the post-90s and post-00s generations gradually become economically independent consumers, they have begun to have a significant impact on the coffee market.



#### Caffeine Journey Map





#### **Problem Definition**



How might we make it easier for young students/workers to consume the right amount of caffeine at the right time, so that they can have a healthier relationship with coffee?

#### **Solution Research**



#### Sketch











### Model scale iteration



White foam rapid model making



Rapid iteration of styling proportions



Style combination test



Human-machine iterative testing

# Detailed adjustments



## Structural design and testing







### **CMF**





### **Product Details**







Stainless steel powder bowl



Stainless steel powder bowl

### **Product Details**



Load
User fills in ground coffee powder

Water Injection

Fill the water tank

**Start Extraction** 

Select the corresponding roast level of the coffee beans and start extraction



### Stakeholder map



## **Low Fidelity**





4444

SUPPLY SUBSECTION PROGRAM TO SHARE

#### Color Pallete for APP



#FFFFFF

#F0F0F0

## **APP Function**

















Product Name : CoolDrip

Model Number : CDCF01CM

Rat