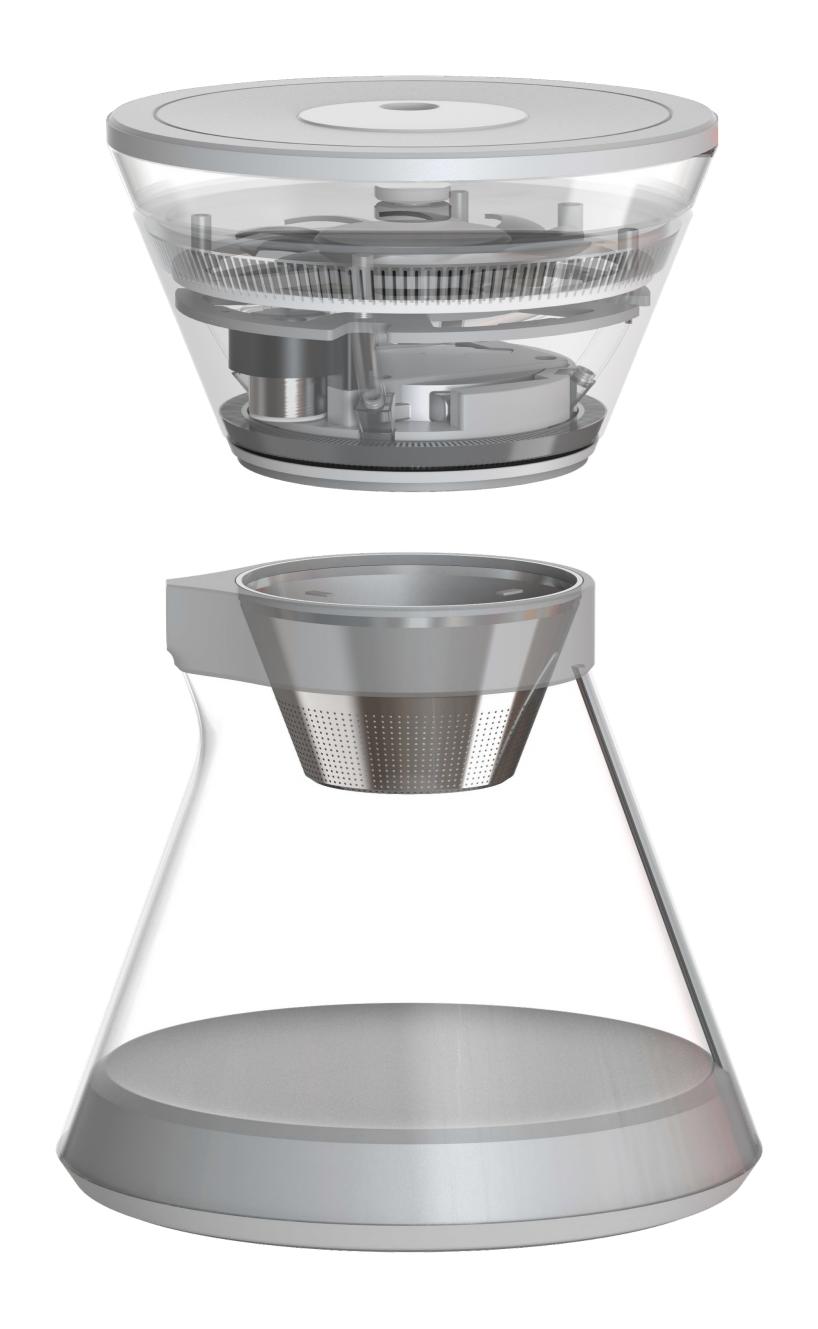

## Structural design and testing

### **Product Details**

Stainless steel powder bowl

Stainless steel powder bowl

### **Product Details**

Load
User fills in ground coffee powder

Water Injection

Fill the water tank

**Start Extraction** 

Select the corresponding roast level of the coffee beans and start extraction