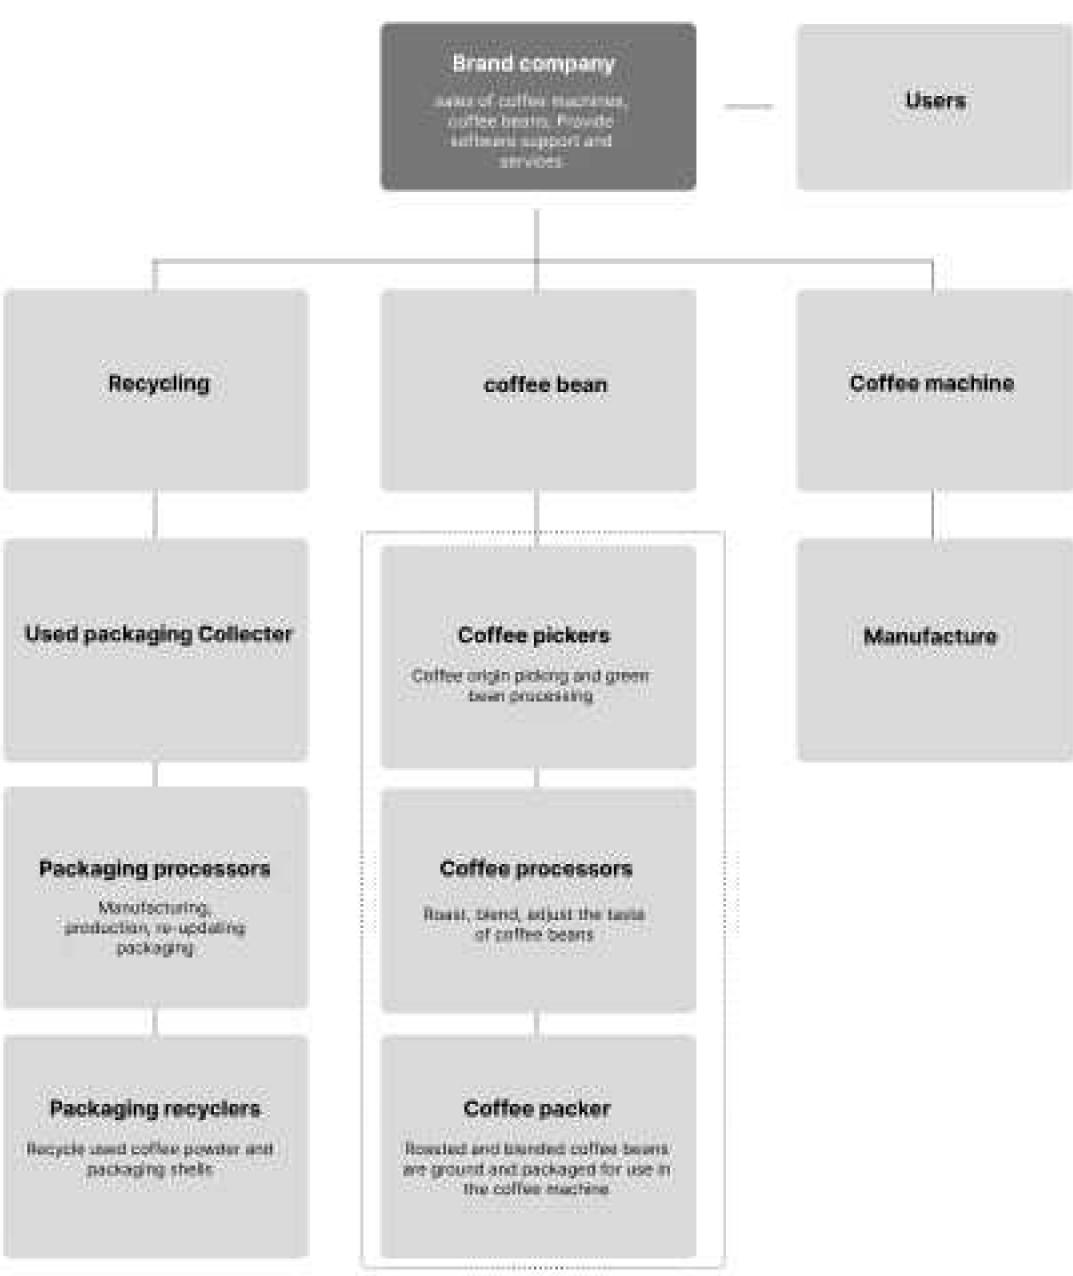

How might we make it easier for young students/workers to consume the right amount of caffeine at the right time, so that they can have a healthier relationship with coffee?

#### **Solution Research**



#### Sketch











### Model scale iteration



White foam rapid model making



Rapid iteration of styling proportions



Style combination test



Human-machine iterative testing

# Detailed adjustments



## Structural design and testing







### **CMF**





### **Product Details**







Stainless steel powder bowl



Stainless steel powder bowl

### **Product Details**



Load
User fills in ground coffee powder

Water Injection

Fill the water tank

**Start Extraction** 

Select the corresponding roast level of the coffee beans and start extraction



### Stakeholder map



## **Low Fidelity**





4444

SUPPLY SUBSECTION PROGRAM TO SHARE

#### Color Pallete for APP



#FFFFFF

#F0F0F0

## **APP Function**

















Product Name : CoolDrip

Model Number : CDCF01CM

Rated Power: 40W









# Model making