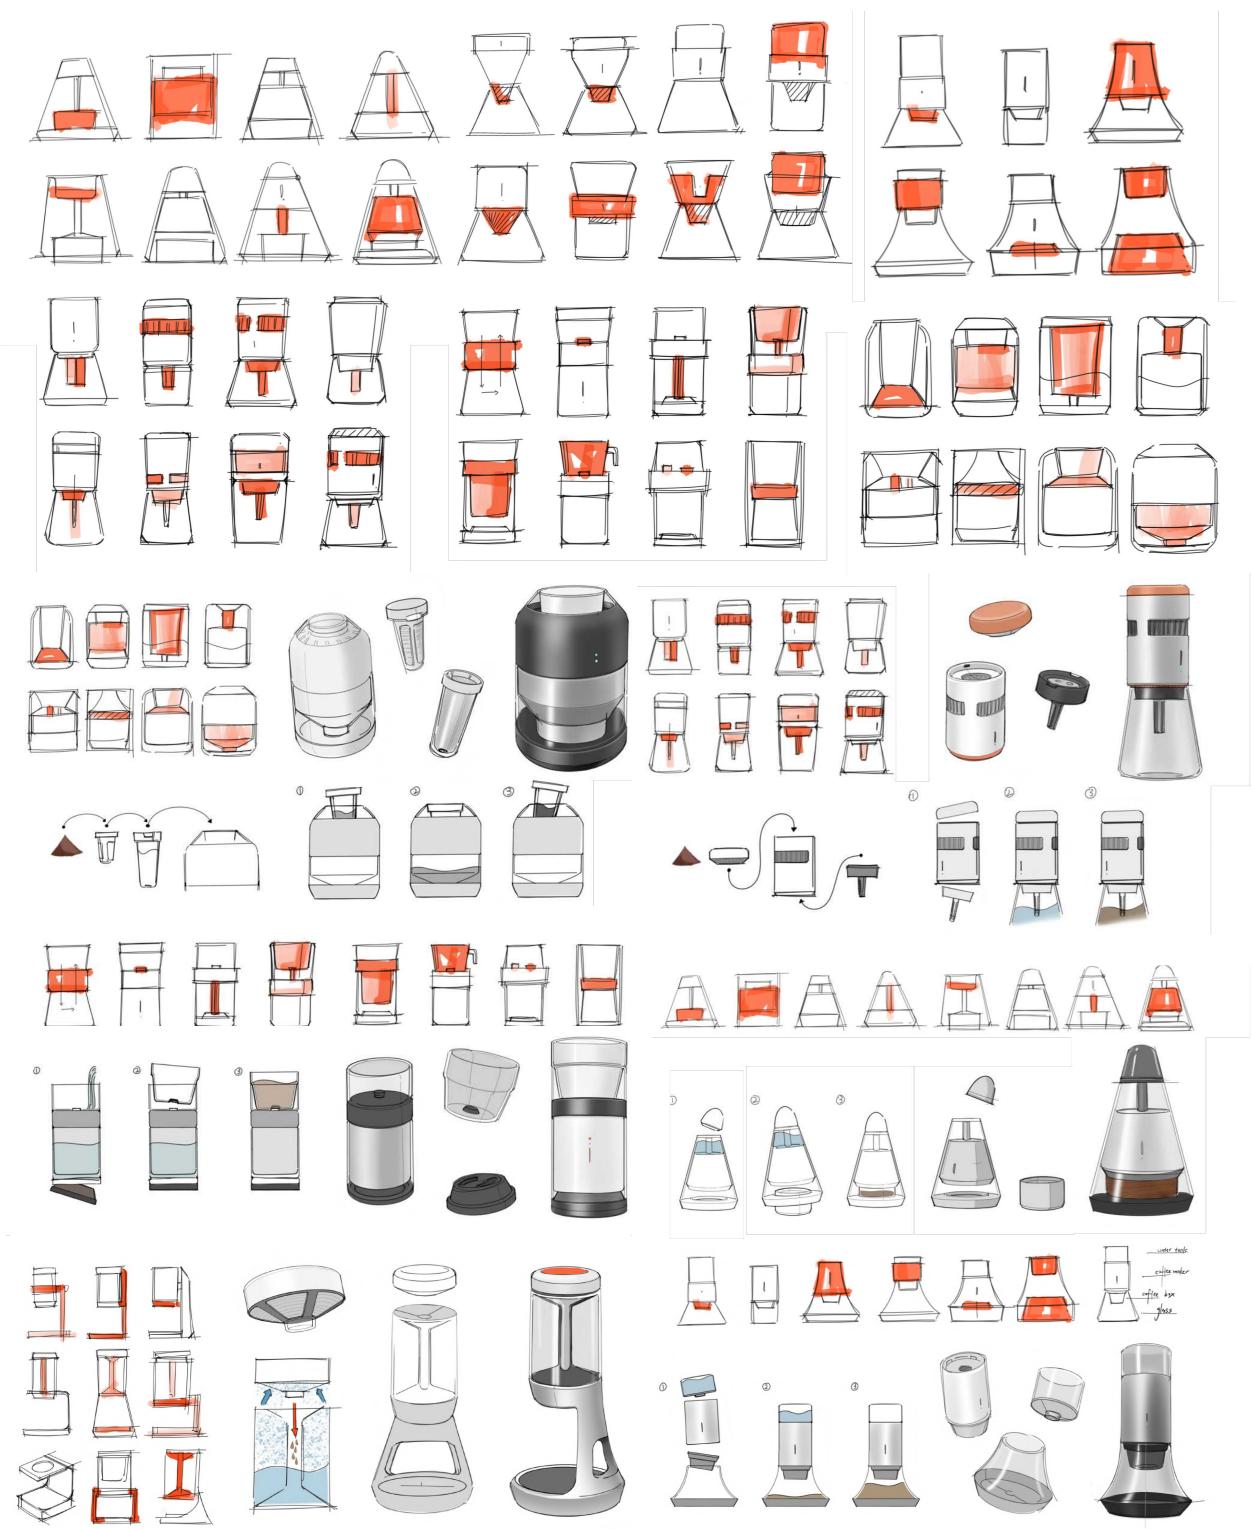

sis**

Market growth rate & crowd growth rate



#### Percentage of coffee drinkers

Middle School
High School
University
3Years Worker
5Years Worker
7Years Worker
9Years Worker



growth potential
consumer power
Number of intake



The traditional core consumer group of China's coffee market is mainly the urban middle class between 25 and 40 years old. As the post-90s and post-00s generations gradually become economically independent consumers, they have begun to have a significant impact on the coffee market.



#### Caffeine Journey Map





#### **Problem Definition**



How might we make it easier for young students/workers to consume the right amount of caffeine at the right time, so that they can have a healthier relationship with coffee?

#### **Solution Research**



#### Sketch











### Model scale iteration



White foam rapid model making



Rapid iteration of styling proportions



Style combination test



Human-machine iterative testing

# Detailed adjustments



## Structural design and testing







### **CMF**





### **Product Details**







Stainless steel powder bowl



Stainless steel powder bowl

### **Product Details**



Load
User fills in ground coffee powder

Water Injection

Fill the water tank

**Start Extraction** 

Select the corresponding roast level of the coffee beans and start extraction



### Stakeholder map



## **Low Fidelity**





4444

SUPPLY SUBSECTION PROGRAM TO SHARE

#### Color Pallete for APP



#FFFFFF

#F0F0F0

## **APP Function**

















Product Name : CoolDrip

Model Number : CDCF01CM

Rated Power: 40W