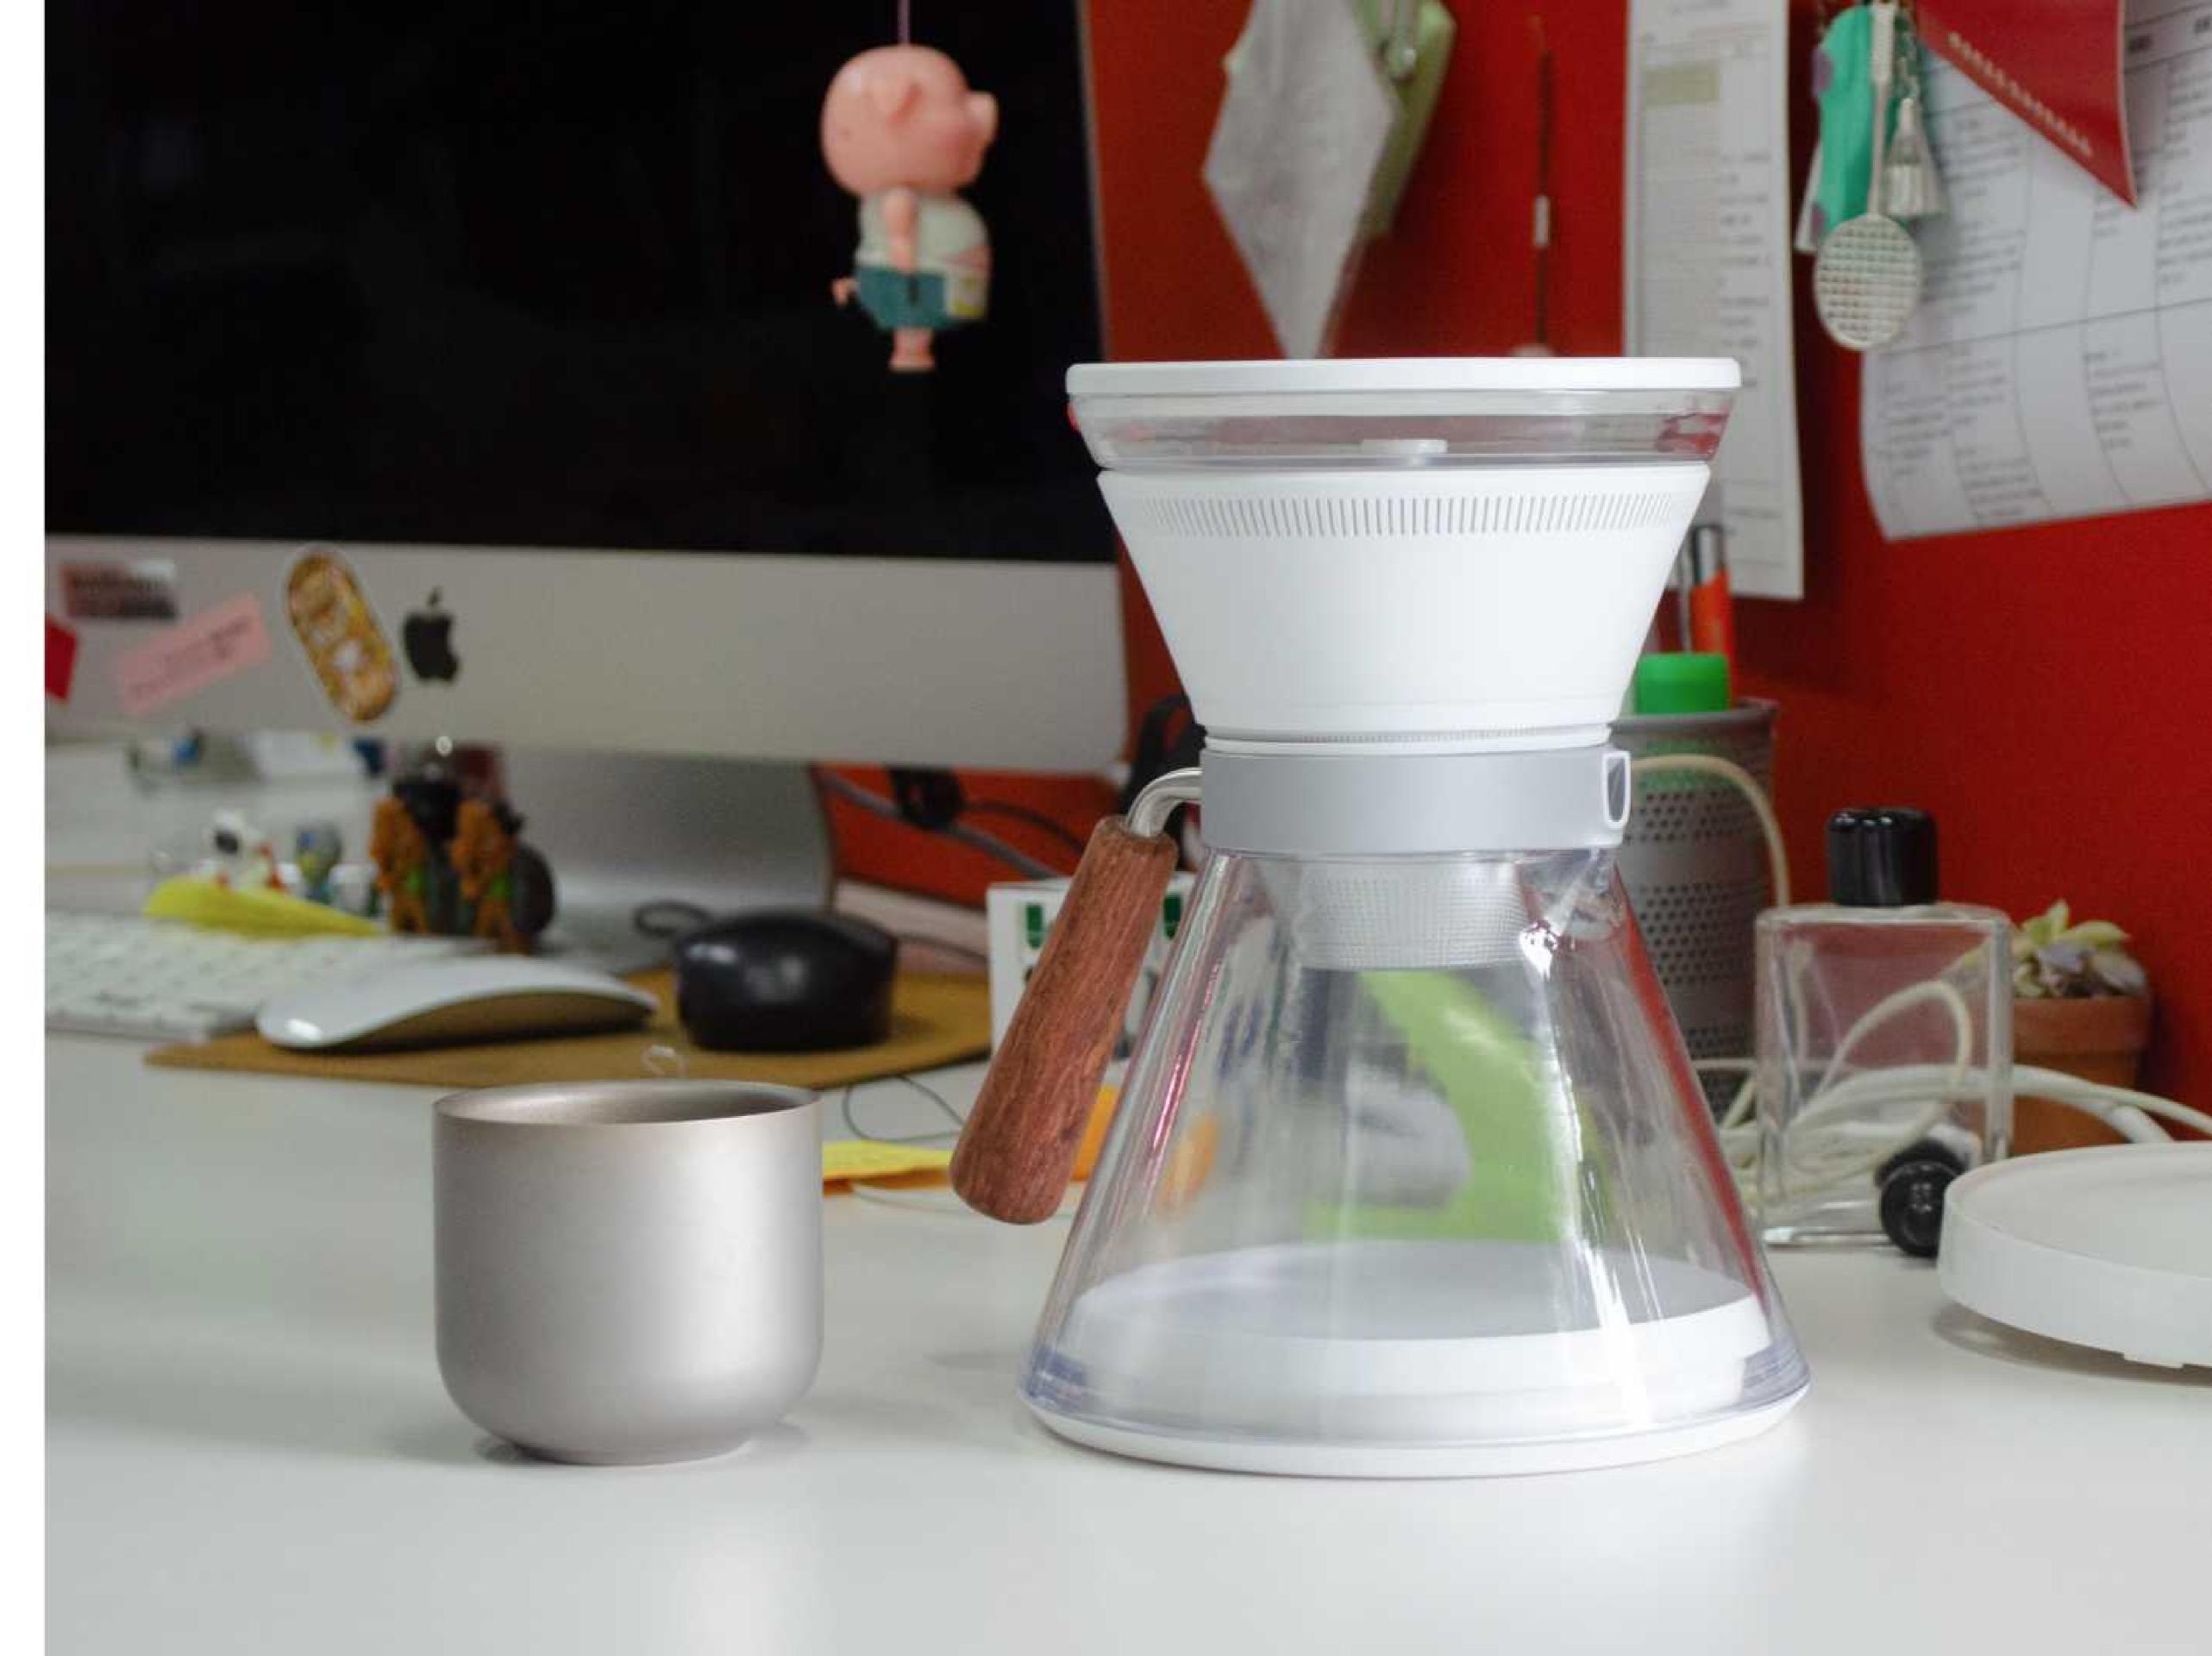

### **Product Details**

Stainless steel powder bowl

Stainless steel powder bowl

### **Product Details**

Load
User fills in ground coffee powder

Water Injection

Fill the water tank

**Start Extraction** 

Select the corresponding roast level of the coffee beans and start extraction