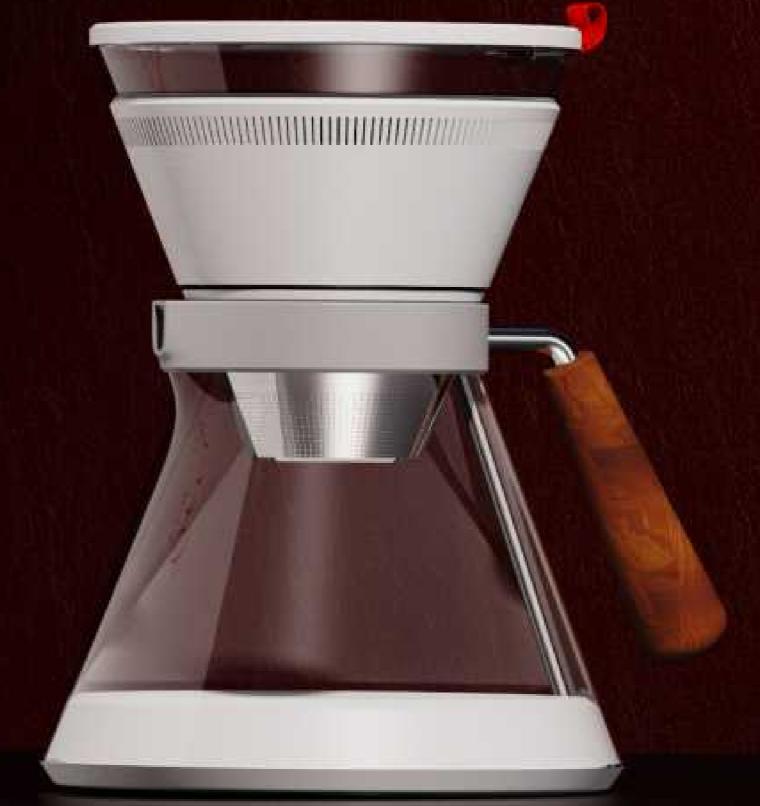

### **Product Details**

Load
User fills in ground coffee powder

Water Injection

Fill the water tank

**Start Extraction** 

Select the corresponding roast level of the coffee beans and start extraction