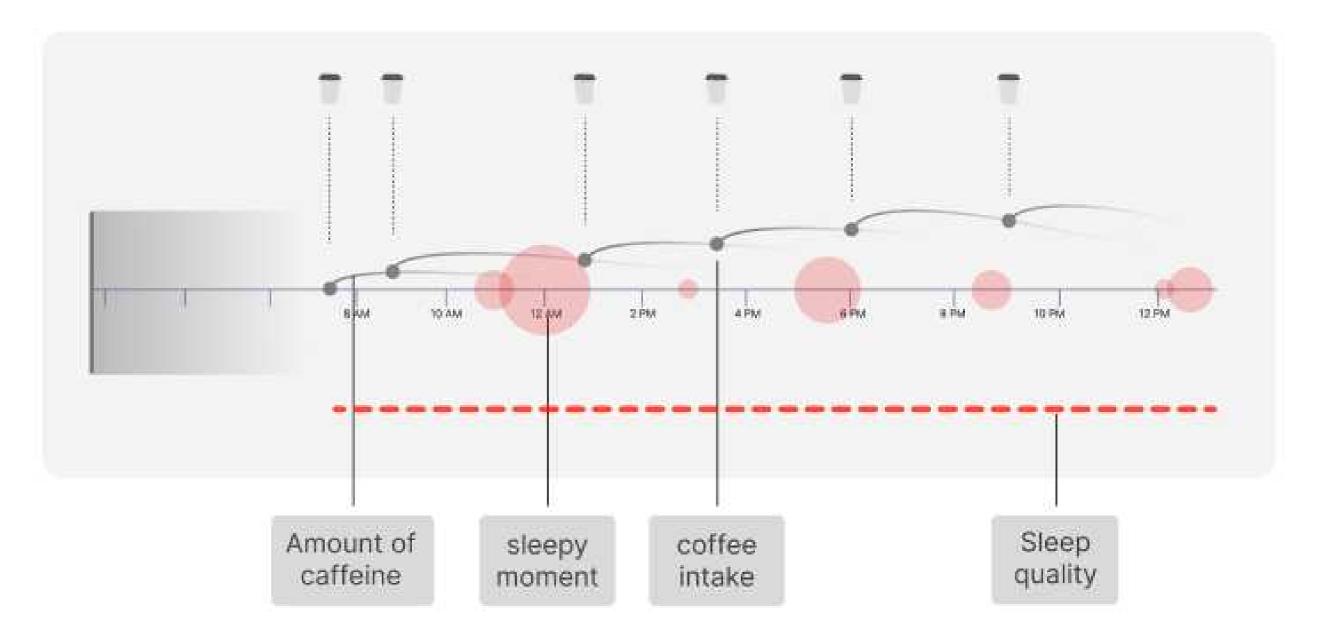

CoolDripe
Runsheng Zhang

#### **Crowd analysis**

Market growth rate & crowd growth rate



#### Percentage of coffee drinkers

Middle School
High School
University
3Years Worker
5Years Worker
7Years Worker
9Years Worker



growth potential
consumer power
Number of intake



The traditional core consumer group of China's coffee market is mainly the urban middle class between 25 and 40 years old. As the post-90s and post-00s generations gradually become economically independent consumers, they have begun to have a significant impact on the coffee market.



#### Caffeine Journey Map





#### **Problem Definition**



How might we make it easier for young students/workers to consume the right amount of caffeine at the right time, so that they can have a healthier relationship with coffee?

#### **Solution Research**



#### Sketch











### Model scale iteration



White foam rapid model making



Rapid iteration of styling proportions



Style combination test



Human-machine iterative testing

# Detailed adjustments



## Structural design and testing







### **CMF**





### **Product Details**







Stainless steel powder bowl



Stainless steel powder bowl

### **Product Details**



Load
User fills in ground coffee powder

Water Injection

Fill the water tank

**Start Extraction** 

Select the corresponding roast level of the coffee beans and start extr