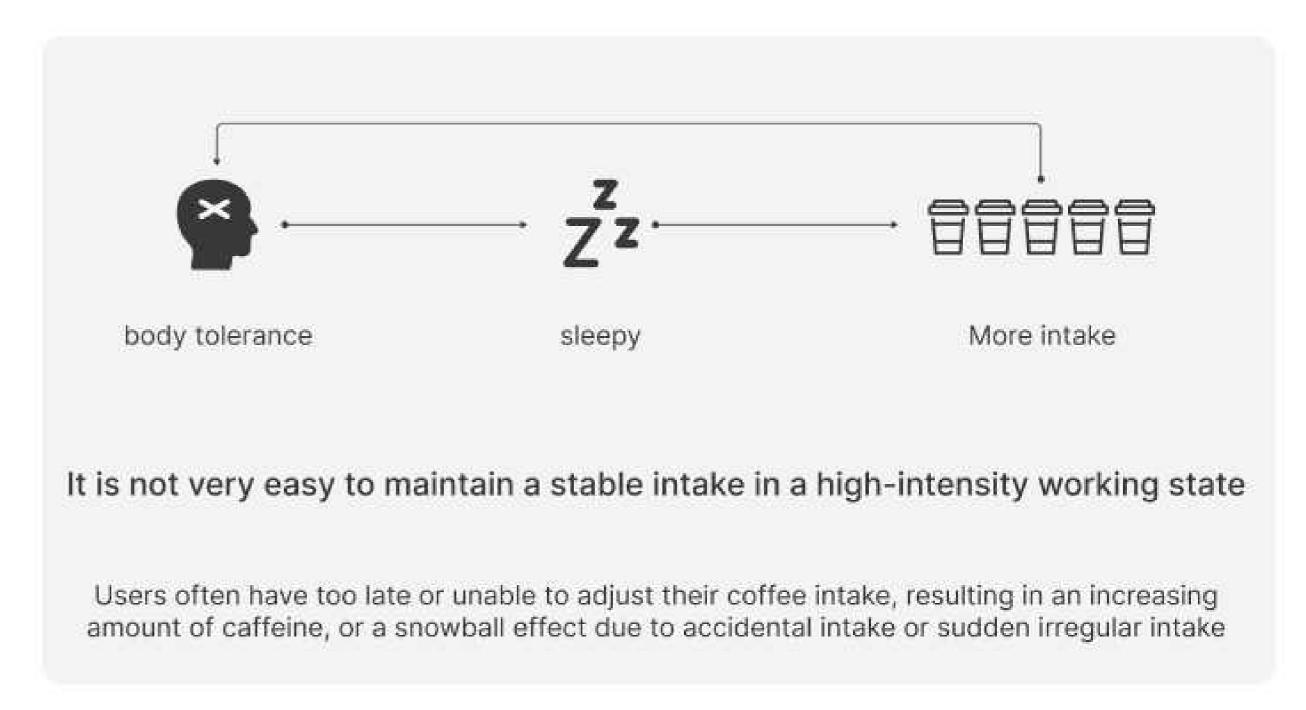

#### **Problem Definition**

How might we make it easier for young students/workers to consume the right amount of caffeine at the right time, so that they can have a healthier relationship with coffee?