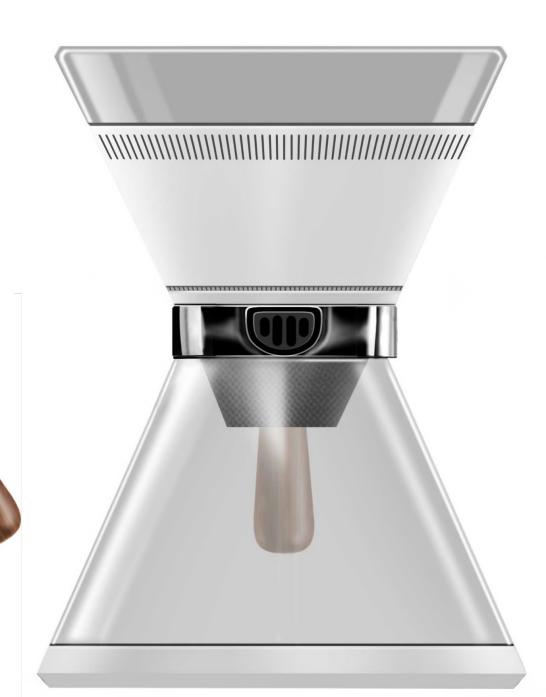

### **Product Details**

Stainless steel powder bowl

Stainless steel powder bowl

### **Product Details**

Load
User fills in ground coffee powder

Water Injection

Fill the water tank

**Start Extraction** 

Select the corresponding roast level of the coffee beans and start extraction