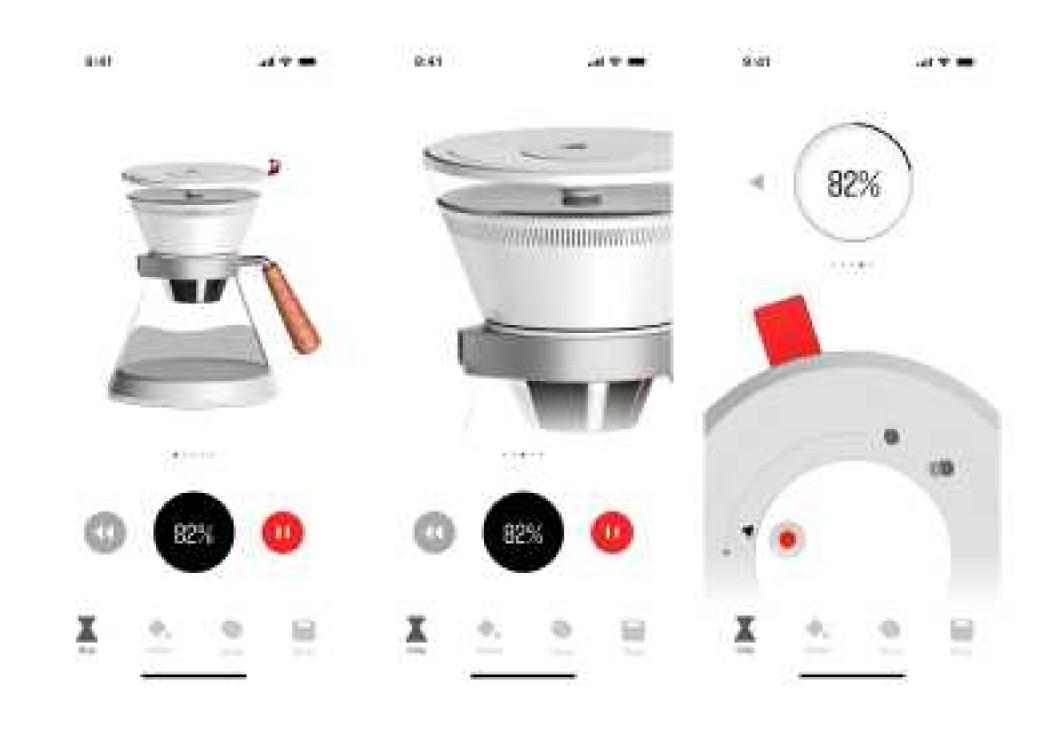

### **Product Details**

Load
User fills in ground coffee powder

Water Injection

Fill the water tank

**Start Extraction** 

Select the corresponding roast level of the coffee beans and start extraction

## **APP Function**

Product Name : CoolDrip

Model Number : CDCF01CM

Rated Power: 40W