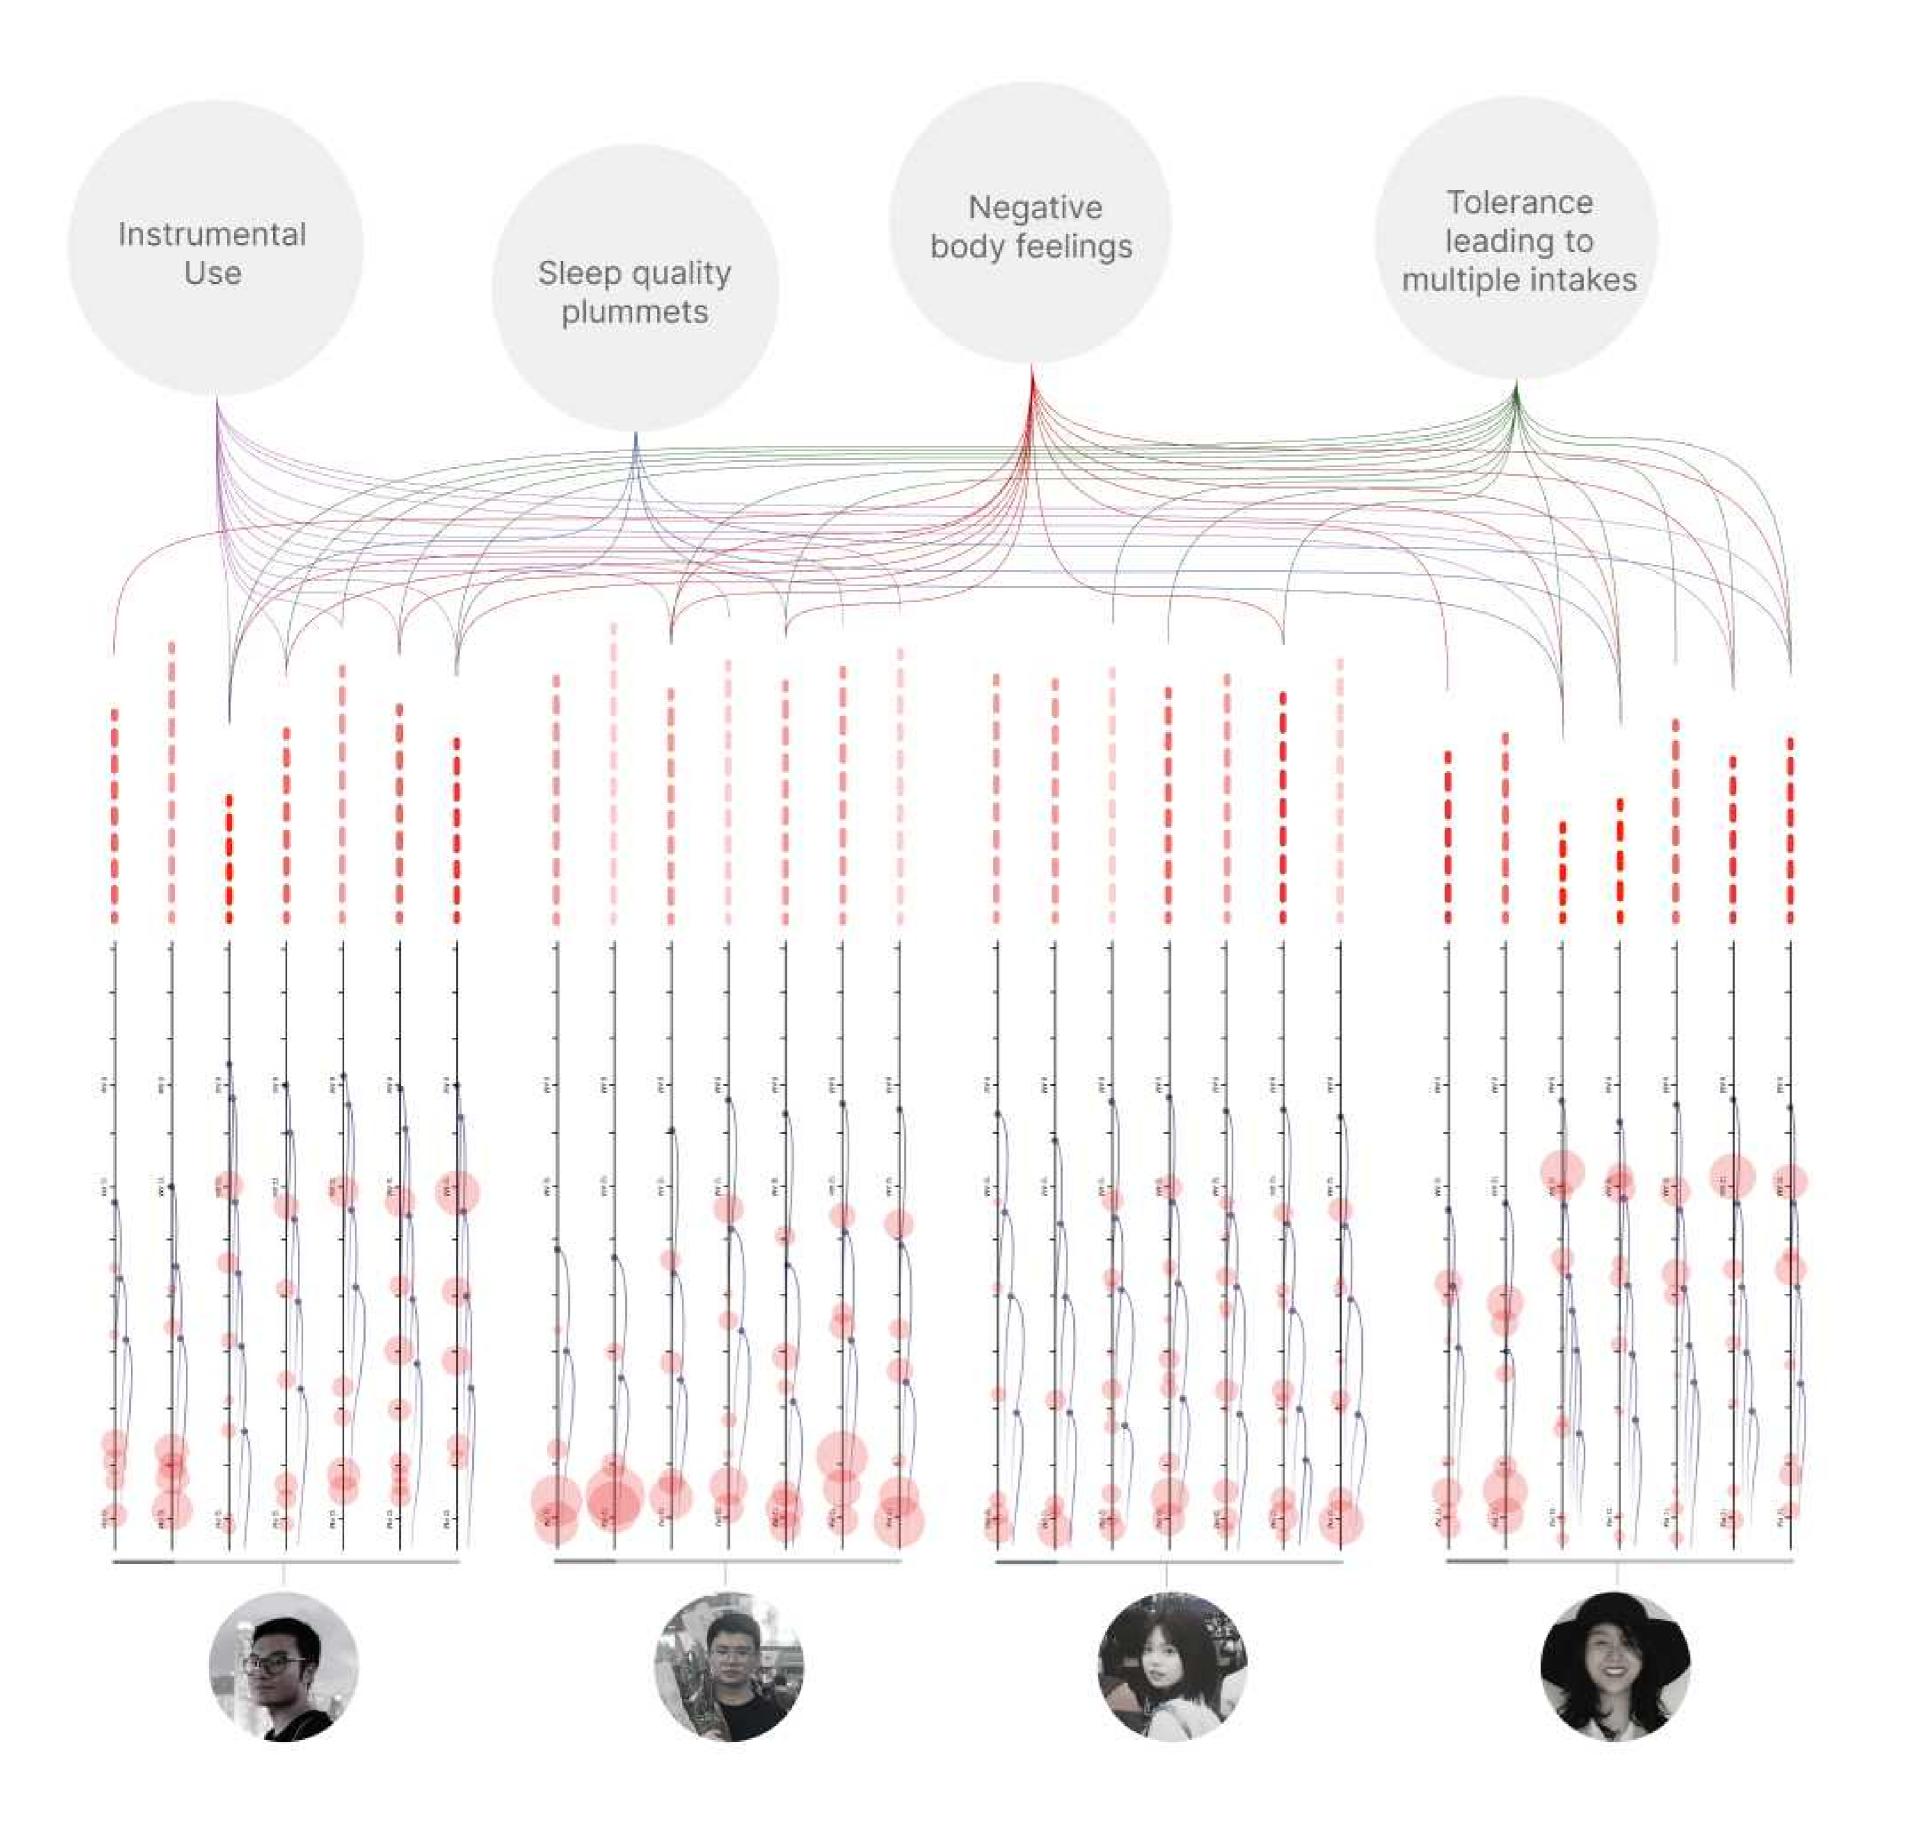

CoolDripe
Runsheng Zhang

#### **Crowd analysis**

Market growth rate & crowd growth rate



#### Percentage of coffee drinkers

Middle School
High School
University
3Years Worker
5Years Worker
7Years Worker
9Years Worker



growth potential
consumer power
Number of intake



The traditional core consumer group of China's coffee market is mainly the urban middle class between 25 and 40 years old. As the post-90s and post-00s generations gradually become economically independent consumers, they have begun to have a significant impact on the coffee market.



#### Caffeine Journey Map





#### **Problem Definition**



How might we make it easier for young students/workers to consume the right amount of caffeine at the right time, so that they can have a healthier relationship with coffee?

#### **Solution Research**



#### Sketch











### Model scale iteration



White foam rapid model making



Rapid iteration of styling proportions



Style combination test



Human-machine iterative testing

# Detailed adjustments



## Structural design and testing







### **CMF**





### **Product Details**







Stainless steel powder bowl



Stainless steel powder bowl

### **Product Details**



Load
User fills in ground coffee powder

Water Injection

Fill the water tank

**Start Extraction** 

Select the corresponding roast level of th