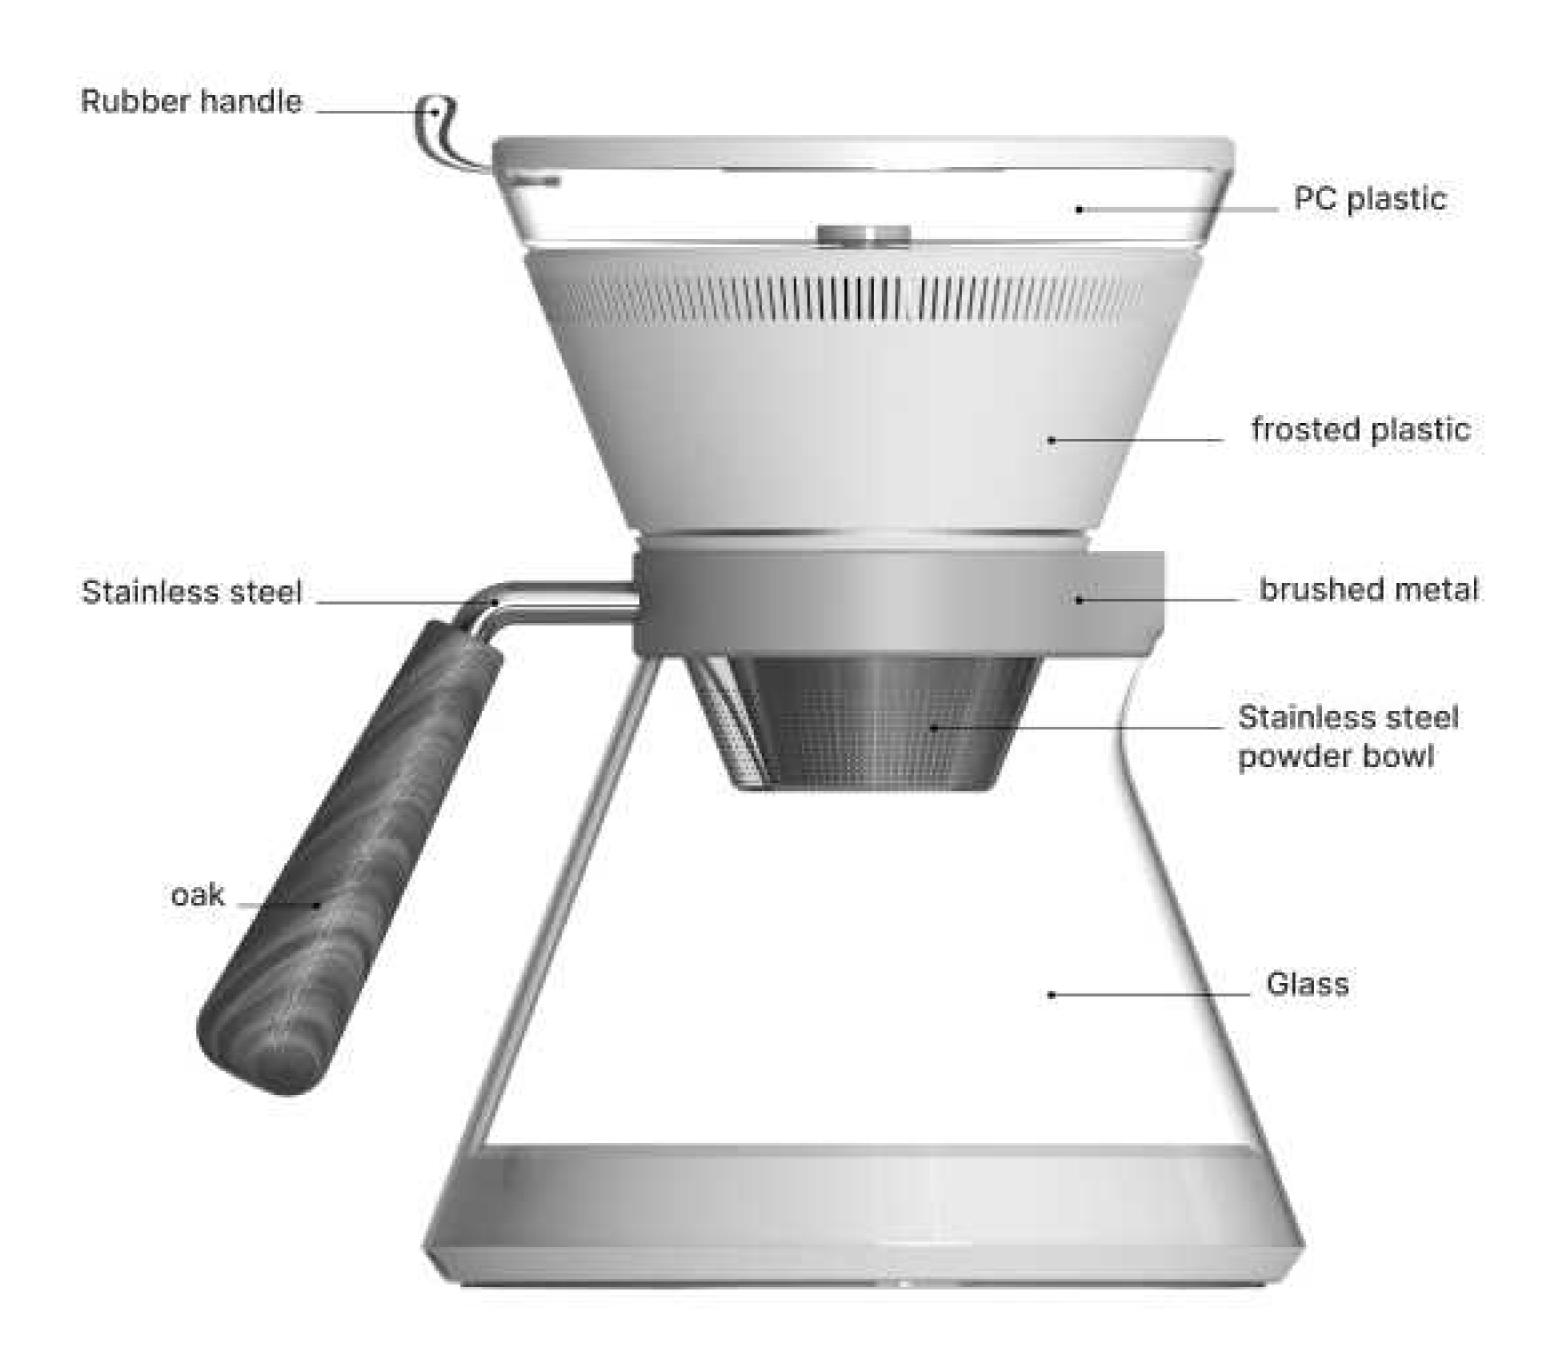

### **Product Details**

Stainless steel powder bowl

Stainless steel powder bowl