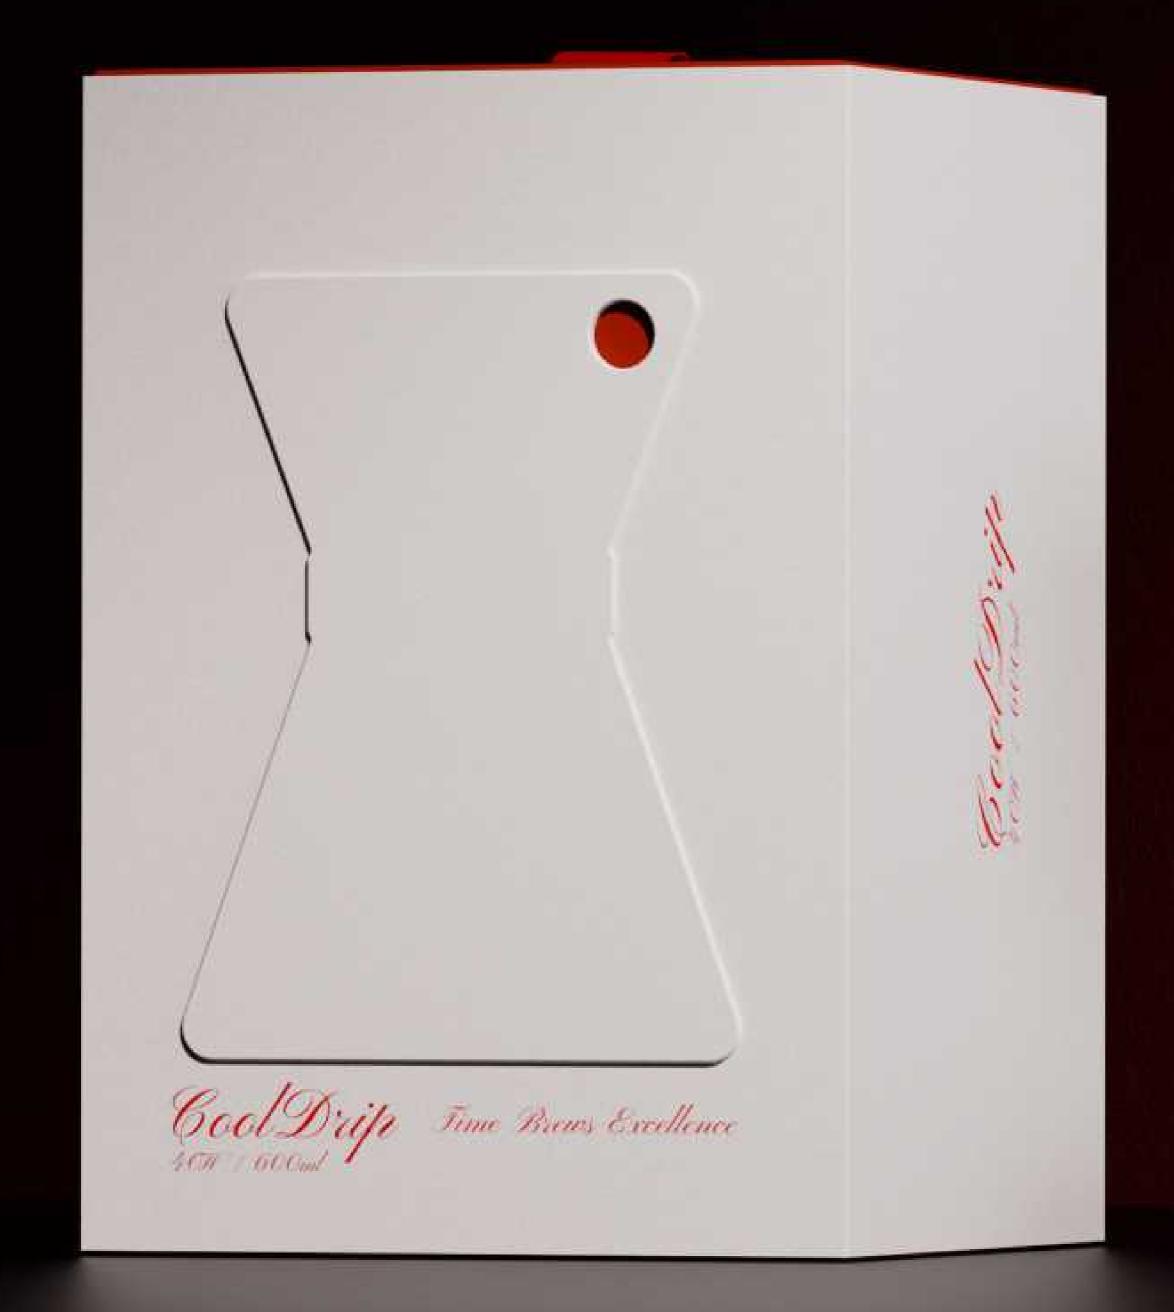

## **APP Function**

Product Name : CoolDrip

Model Number : CDCF01CM

Rated Power: 40W