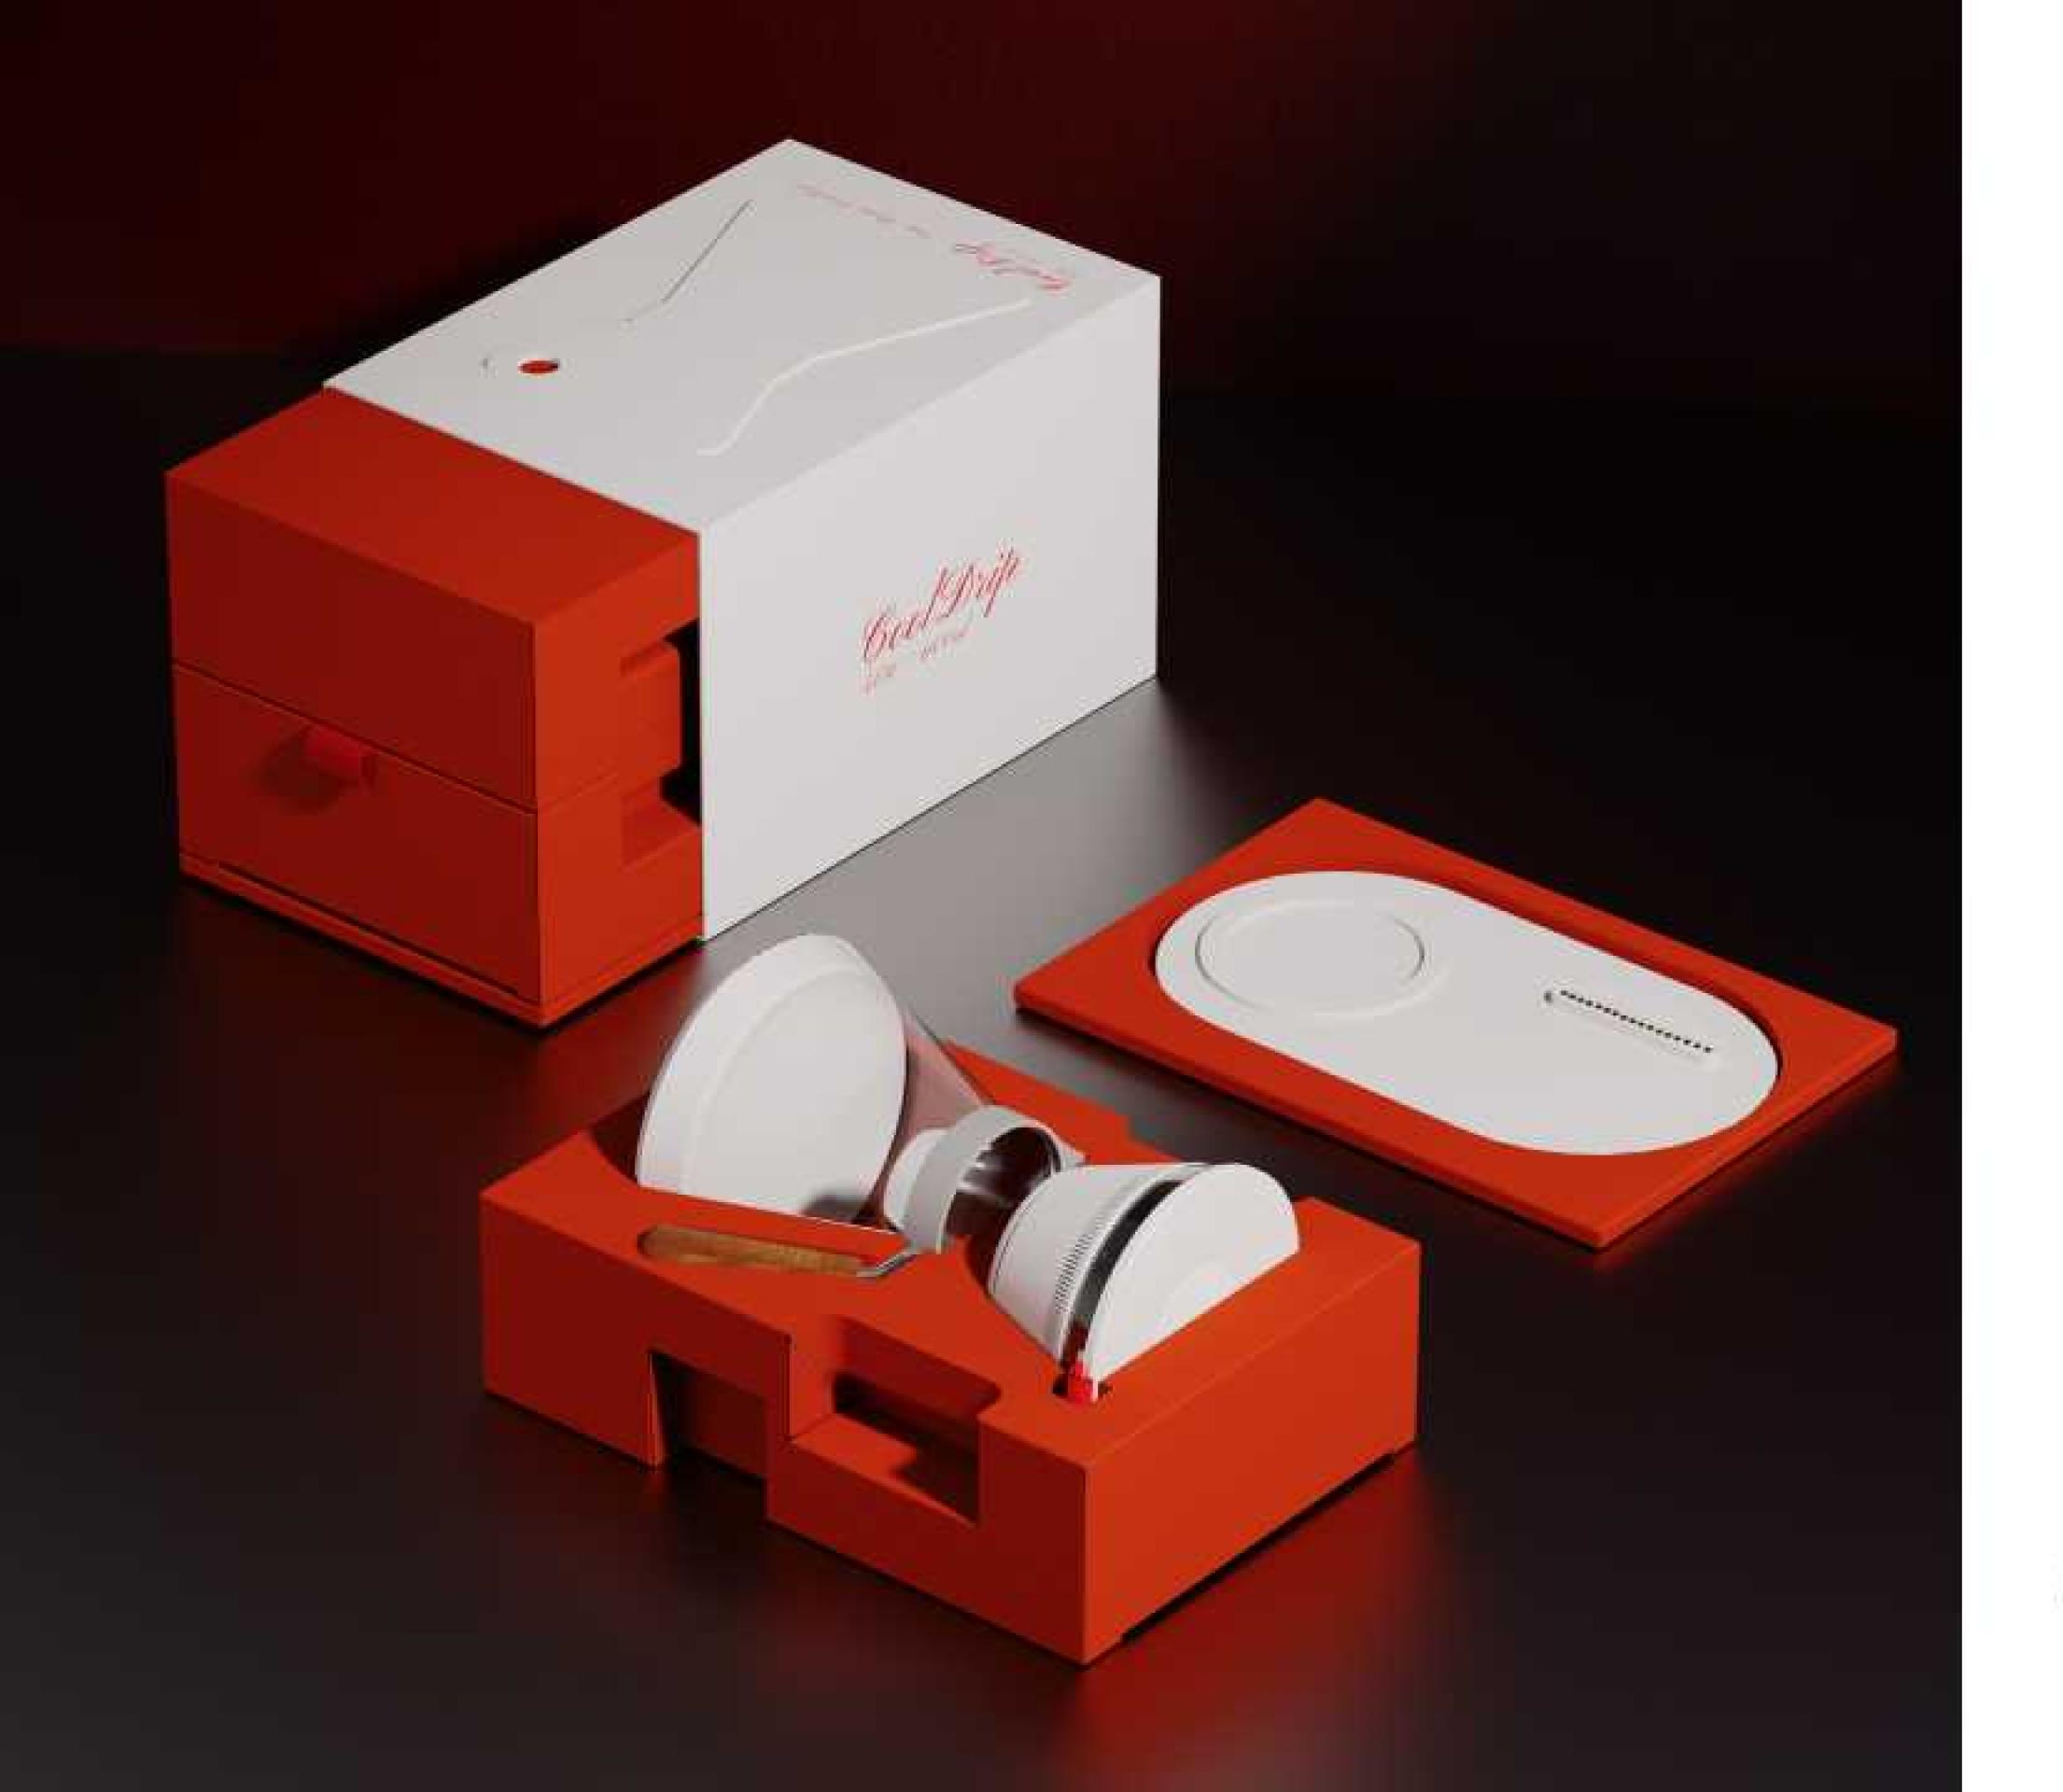

### **Product Details**

Stainless steel powder bowl

Stainless steel powder bowl

### **Product Details**

Load
User fills in ground coffee powder

Water Injection

Fill the water tank

**Start Extraction** 

Select the corresponding roast level of the coffee beans and start extraction