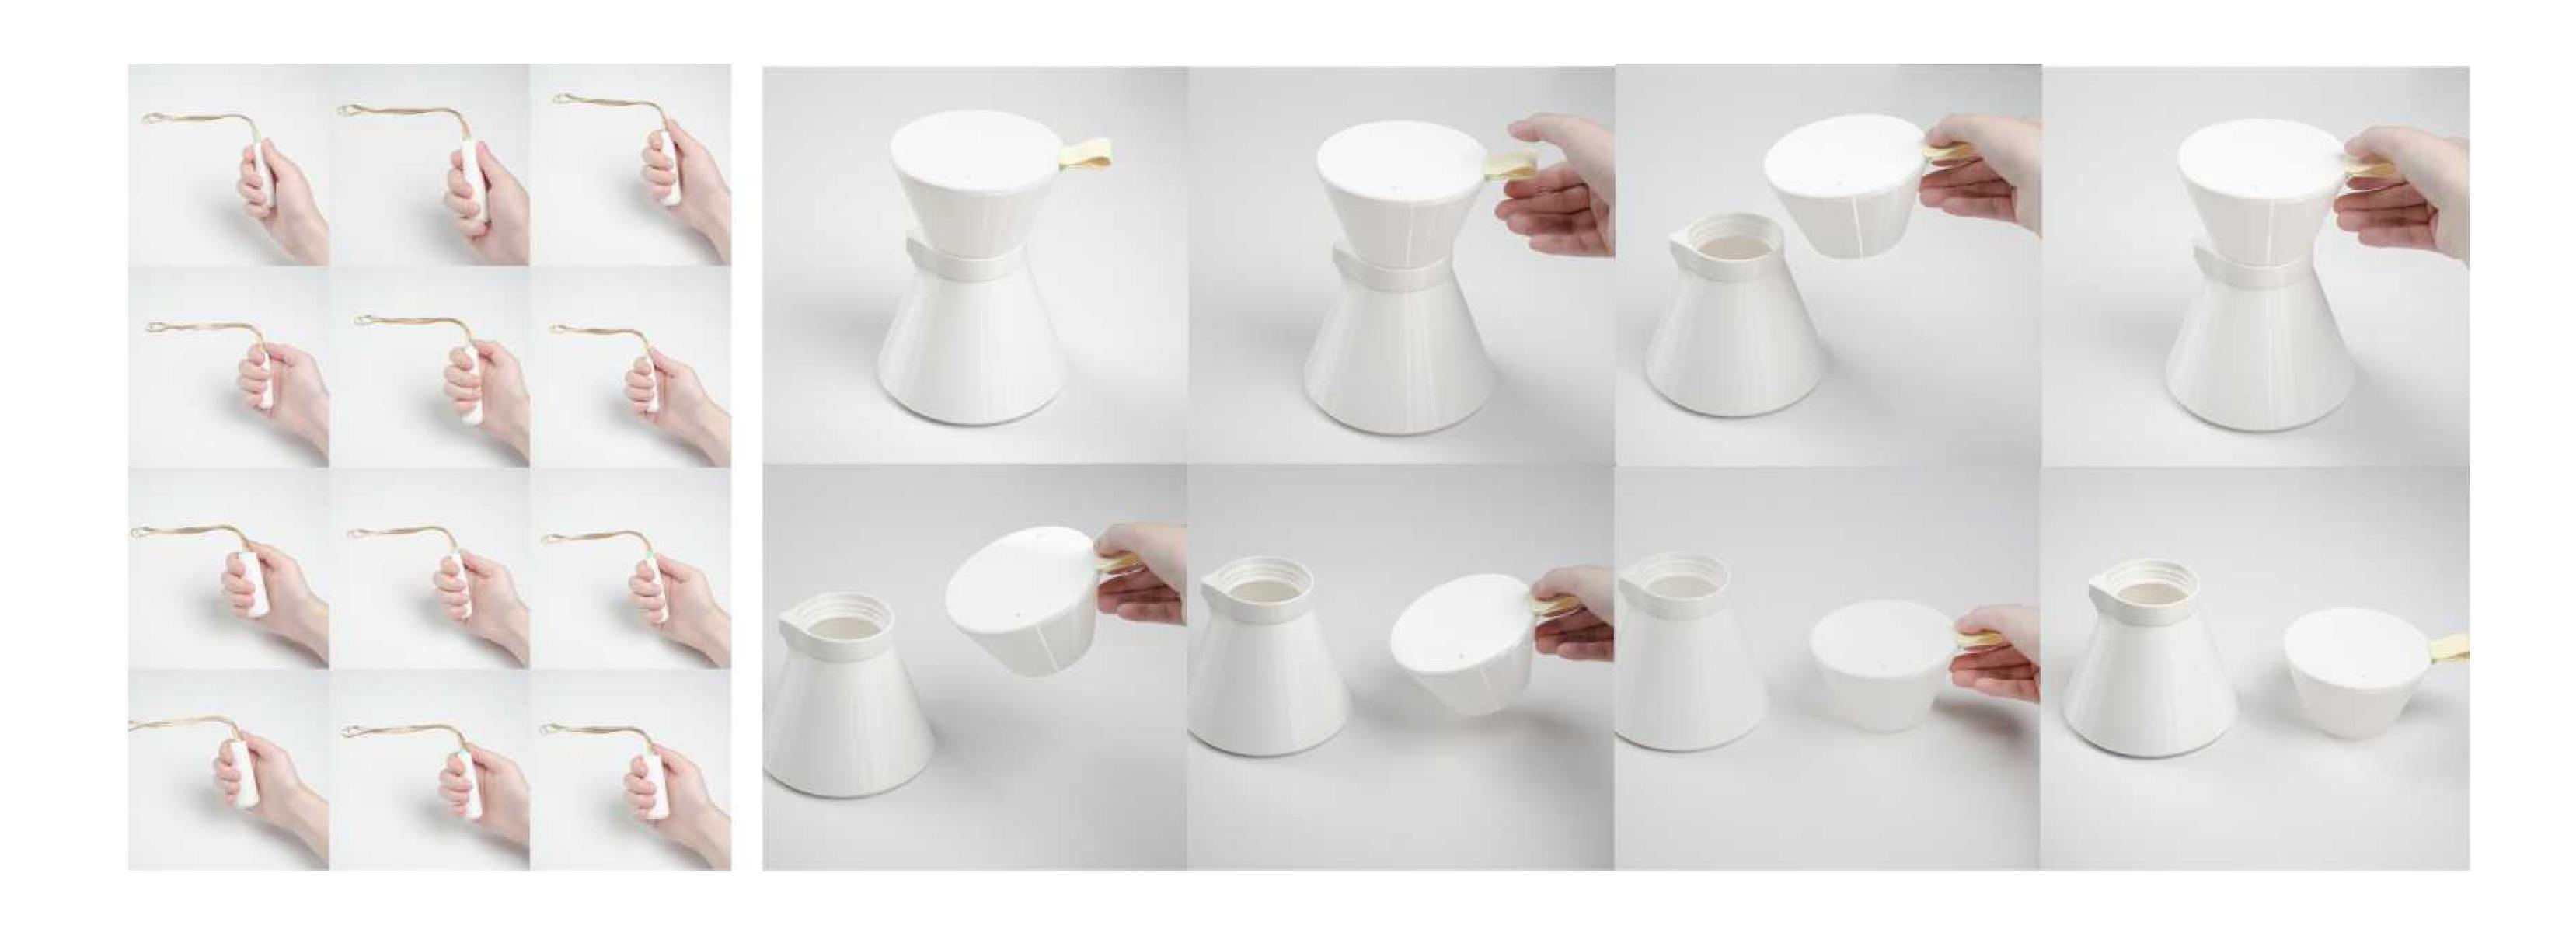

### **Product Details**

Load
User fills in ground coffee powder

Water Injection

Fill the water tank

**Start Extraction** 

Select the corresponding roast level of the coffee beans and start extraction