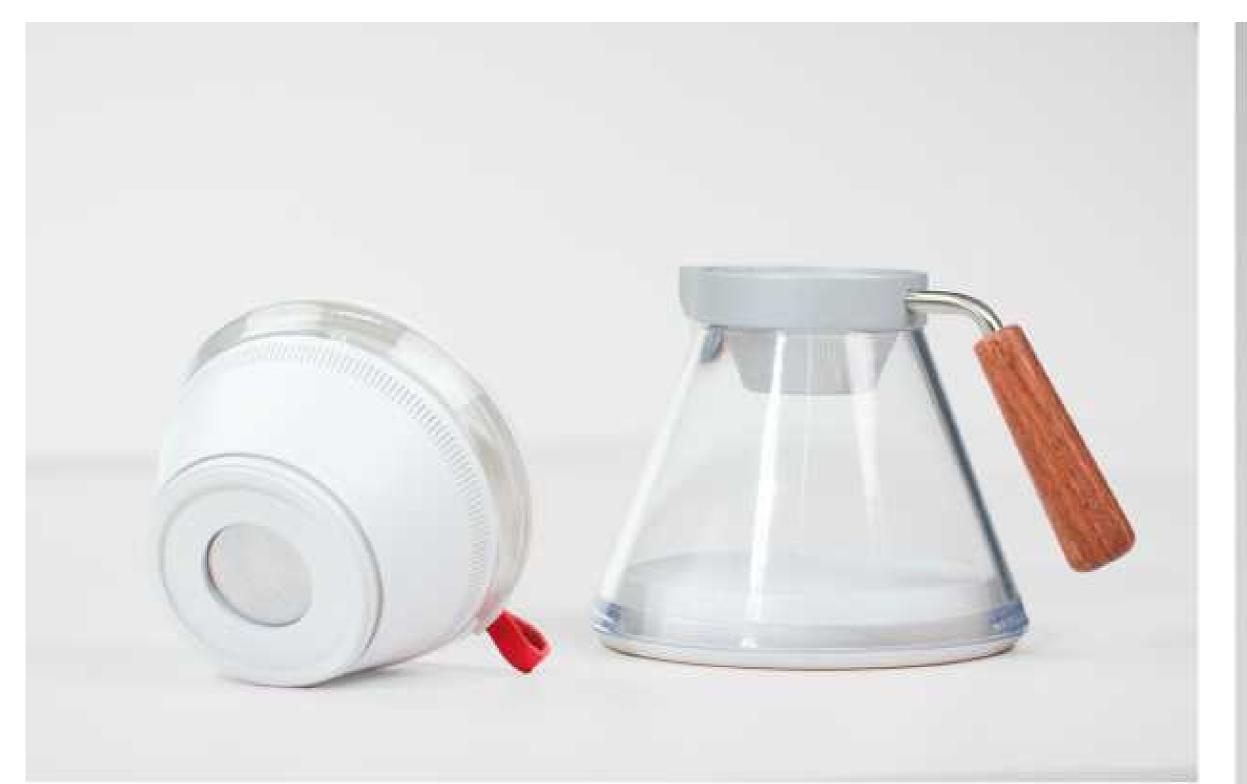

### **Product Details**

Stainless steel powder bowl

Stainless steel powder bowl

### **Product Details**

Load
User fills in ground coffee powder

Water Injection

Fill the water tank

**Start Extraction** 

Select the corresponding roast level of the coffee beans and start extraction