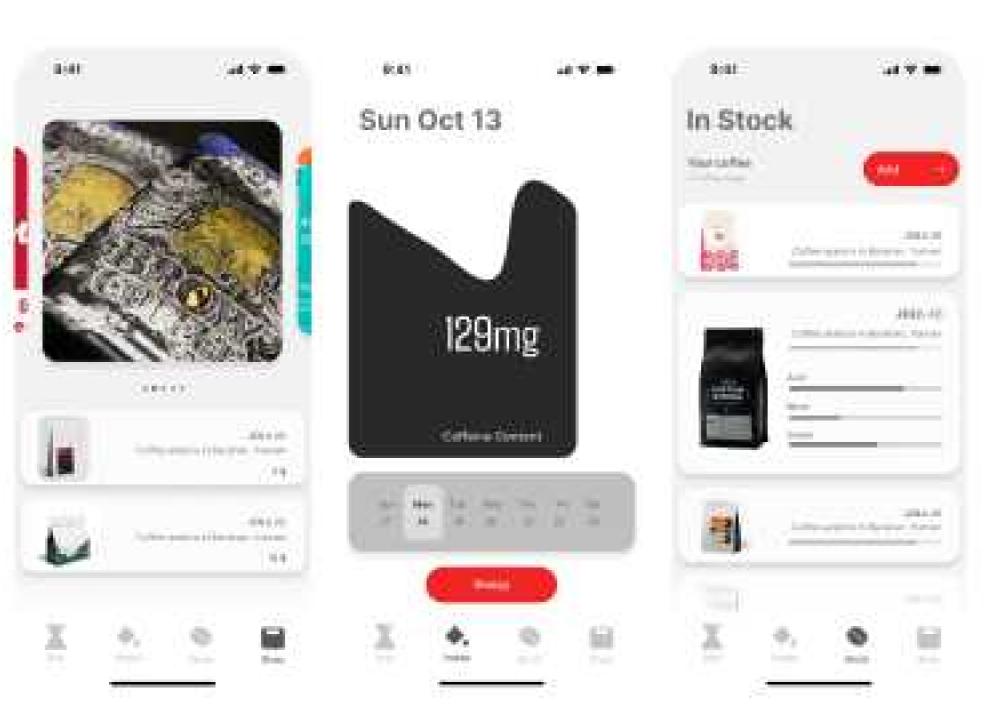

## **APP Function**

Product Name : CoolDrip

Model Number : CDCF01CM

Rated Power: 40W