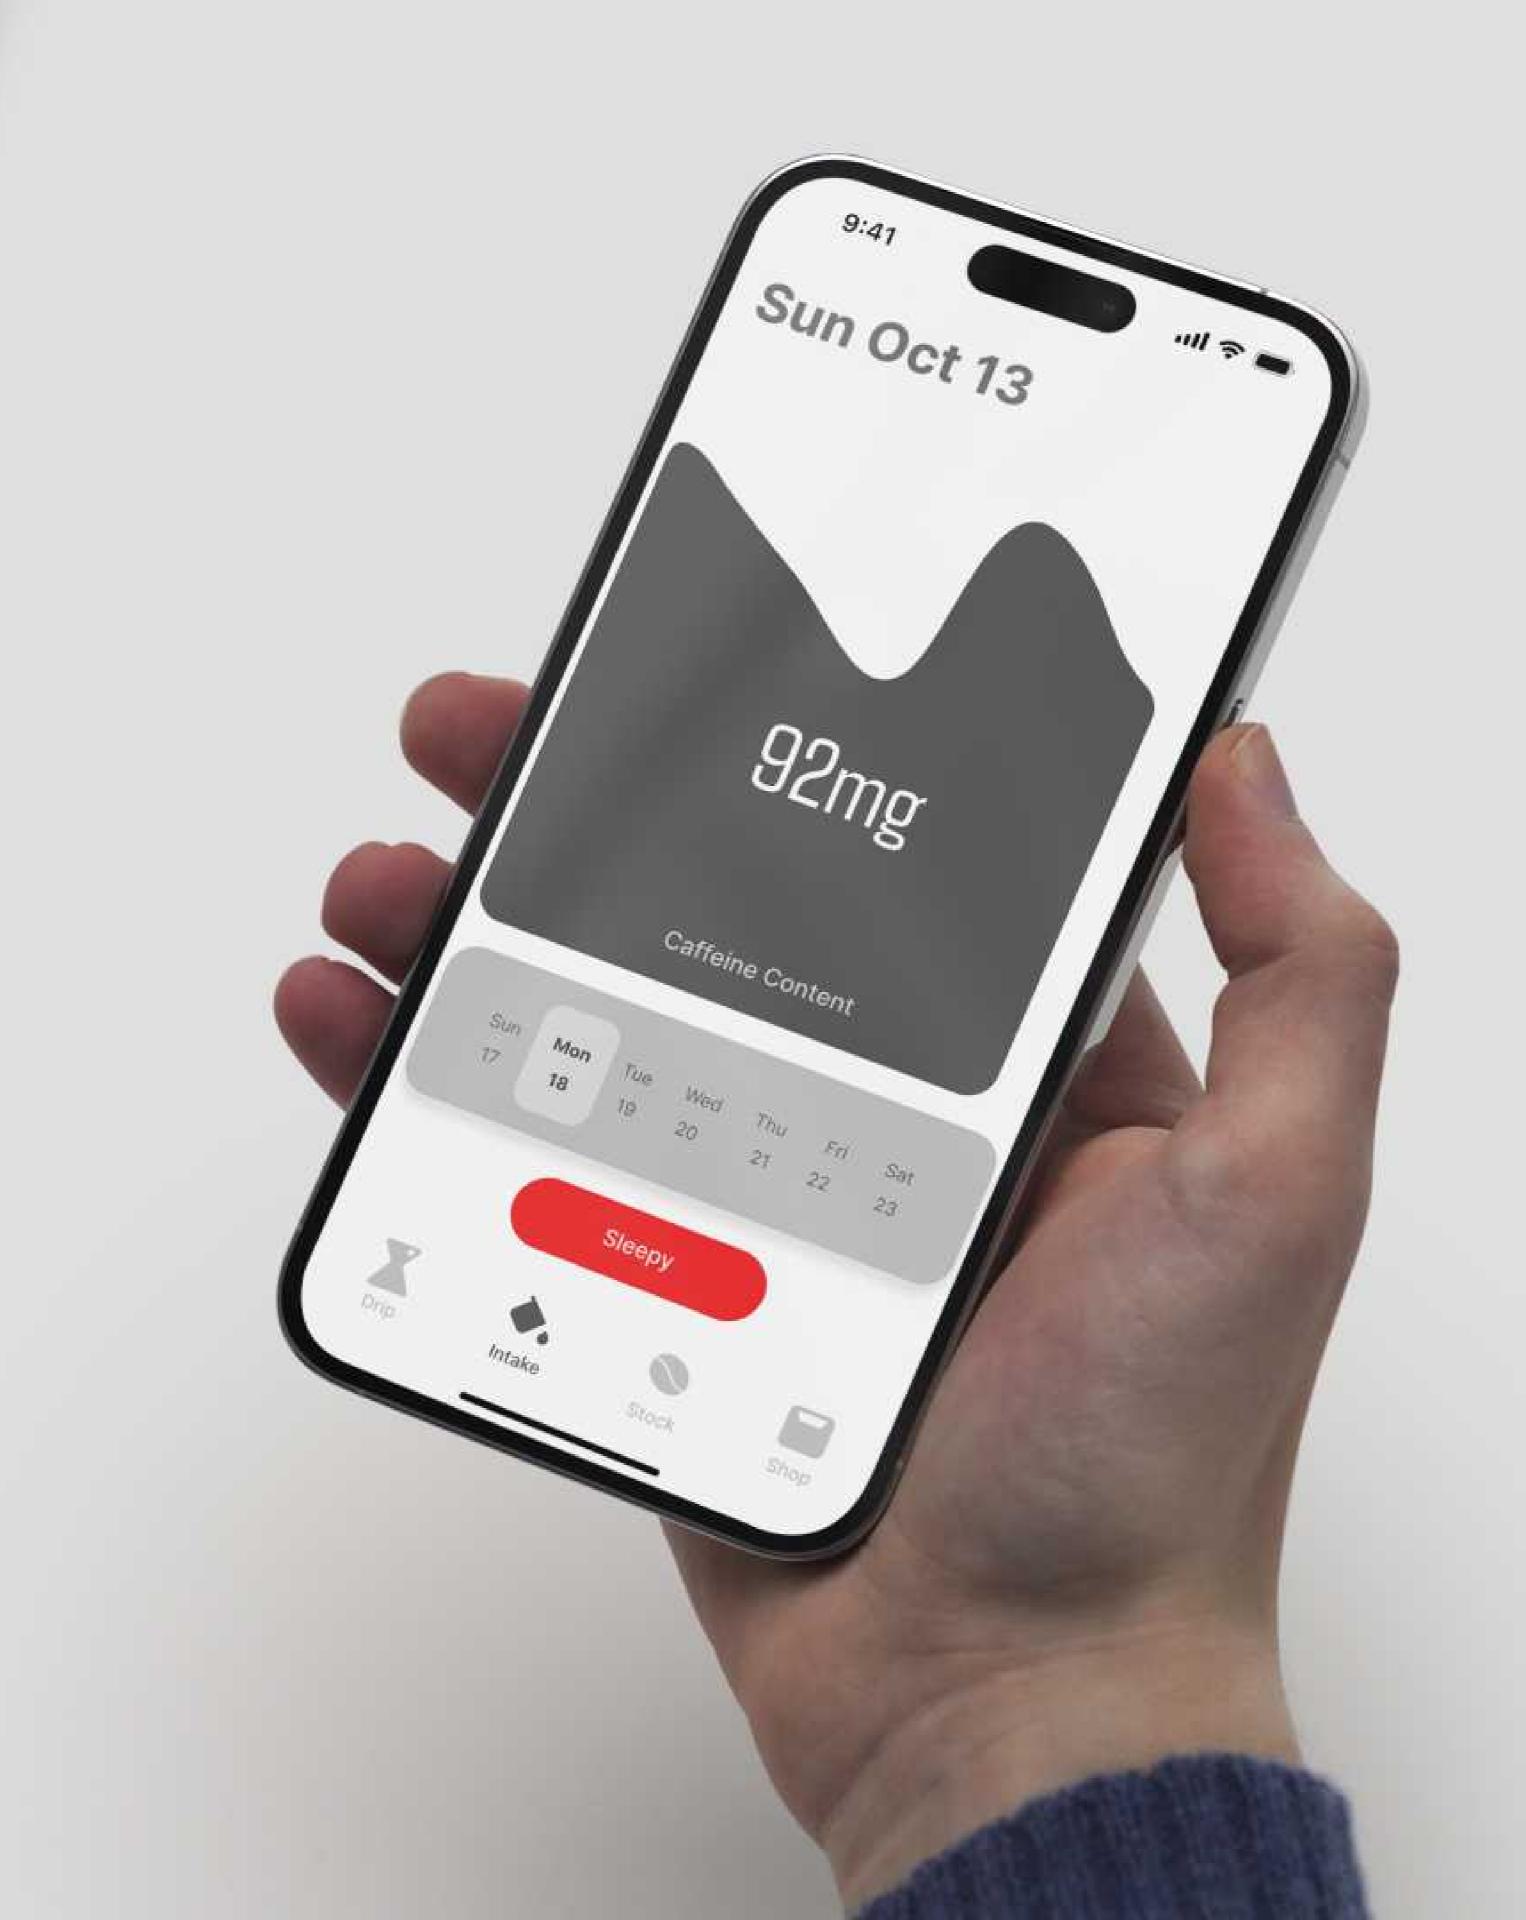

## **APP Function**

Product Name : CoolDrip

Model Number : CDCF01CM

Rated Power: 40W