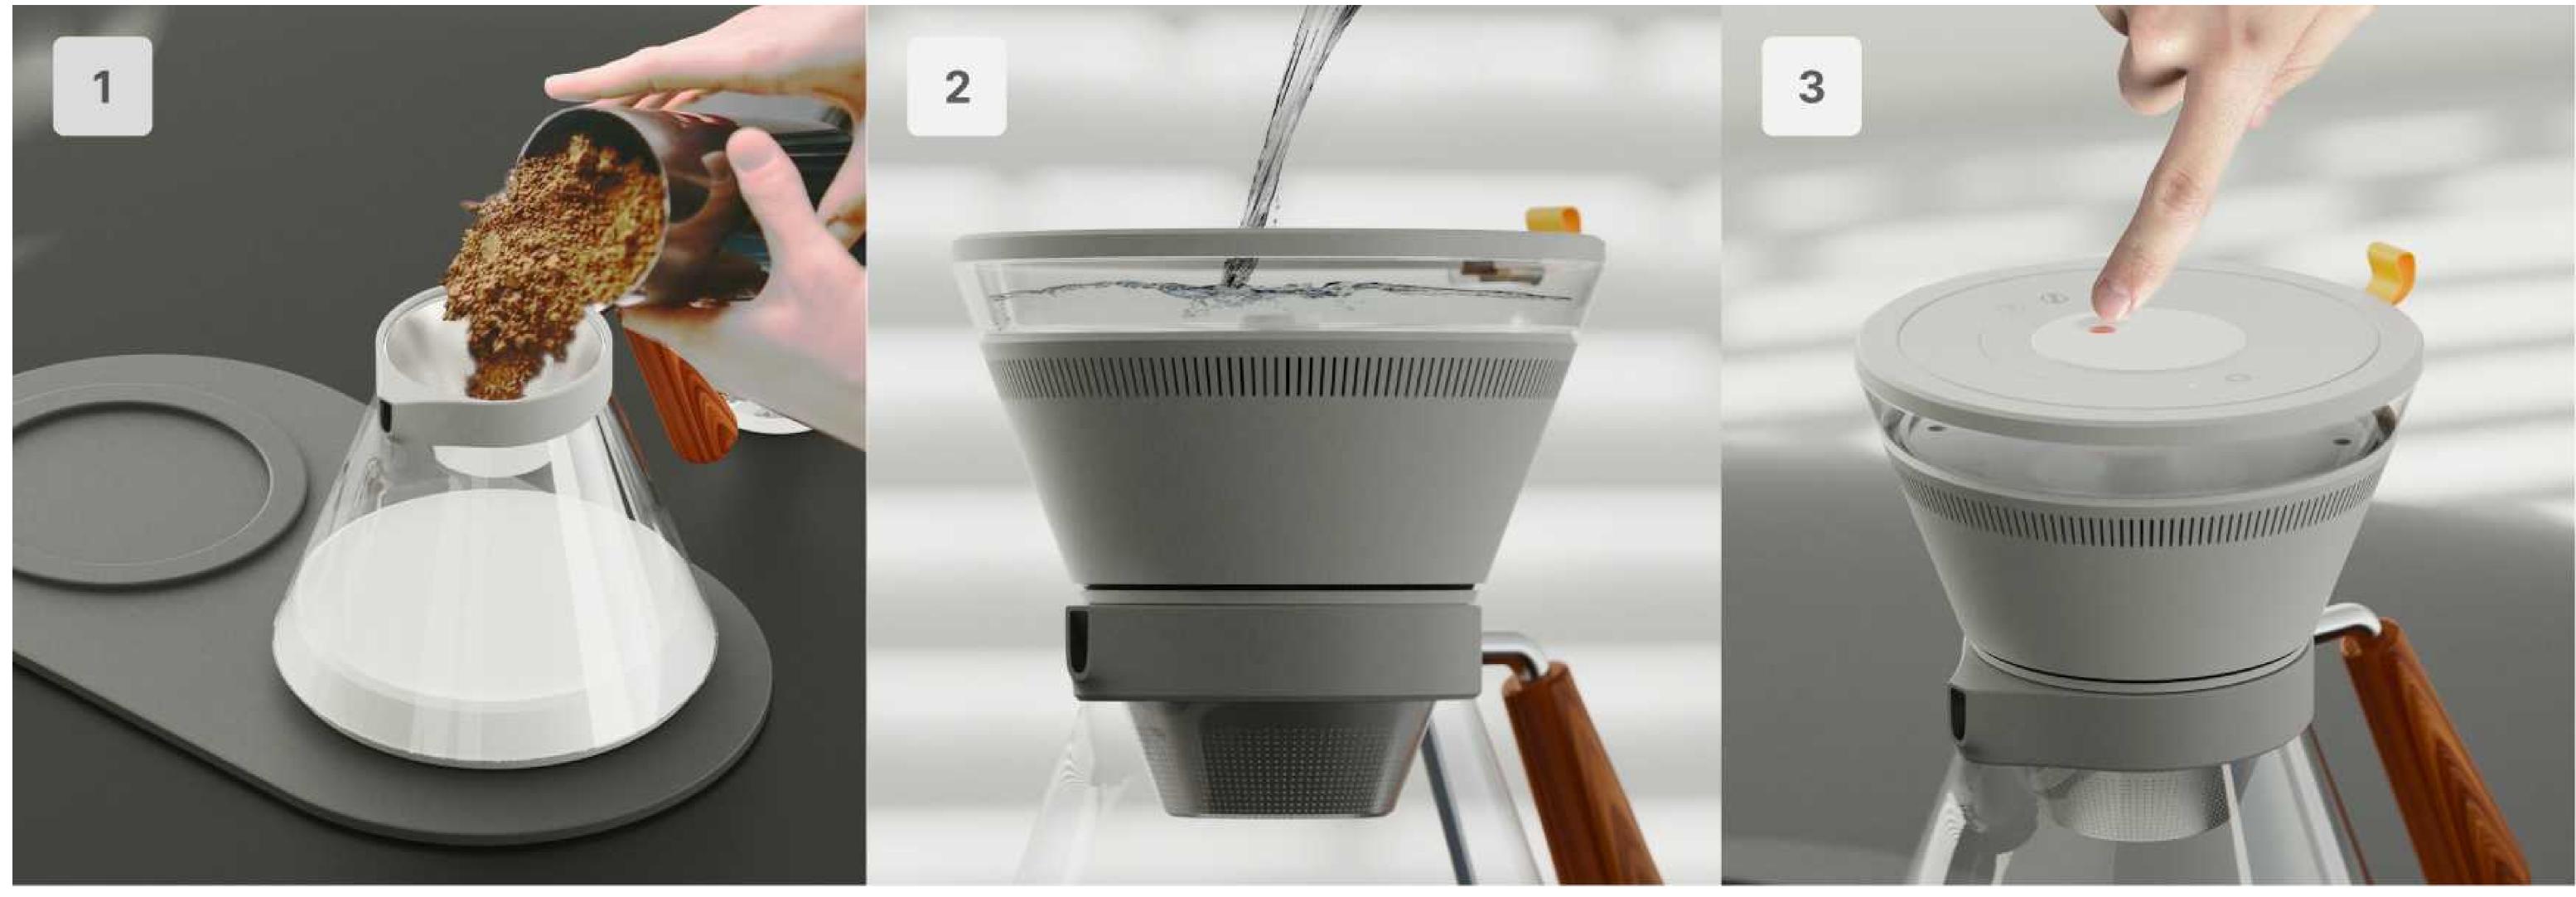

### **Product Details**

Load
User fills in ground coffee powder

Water Injection

Fill the water tank

**Start Extraction** 

Select the corresponding roast level of the coffee beans and start extraction