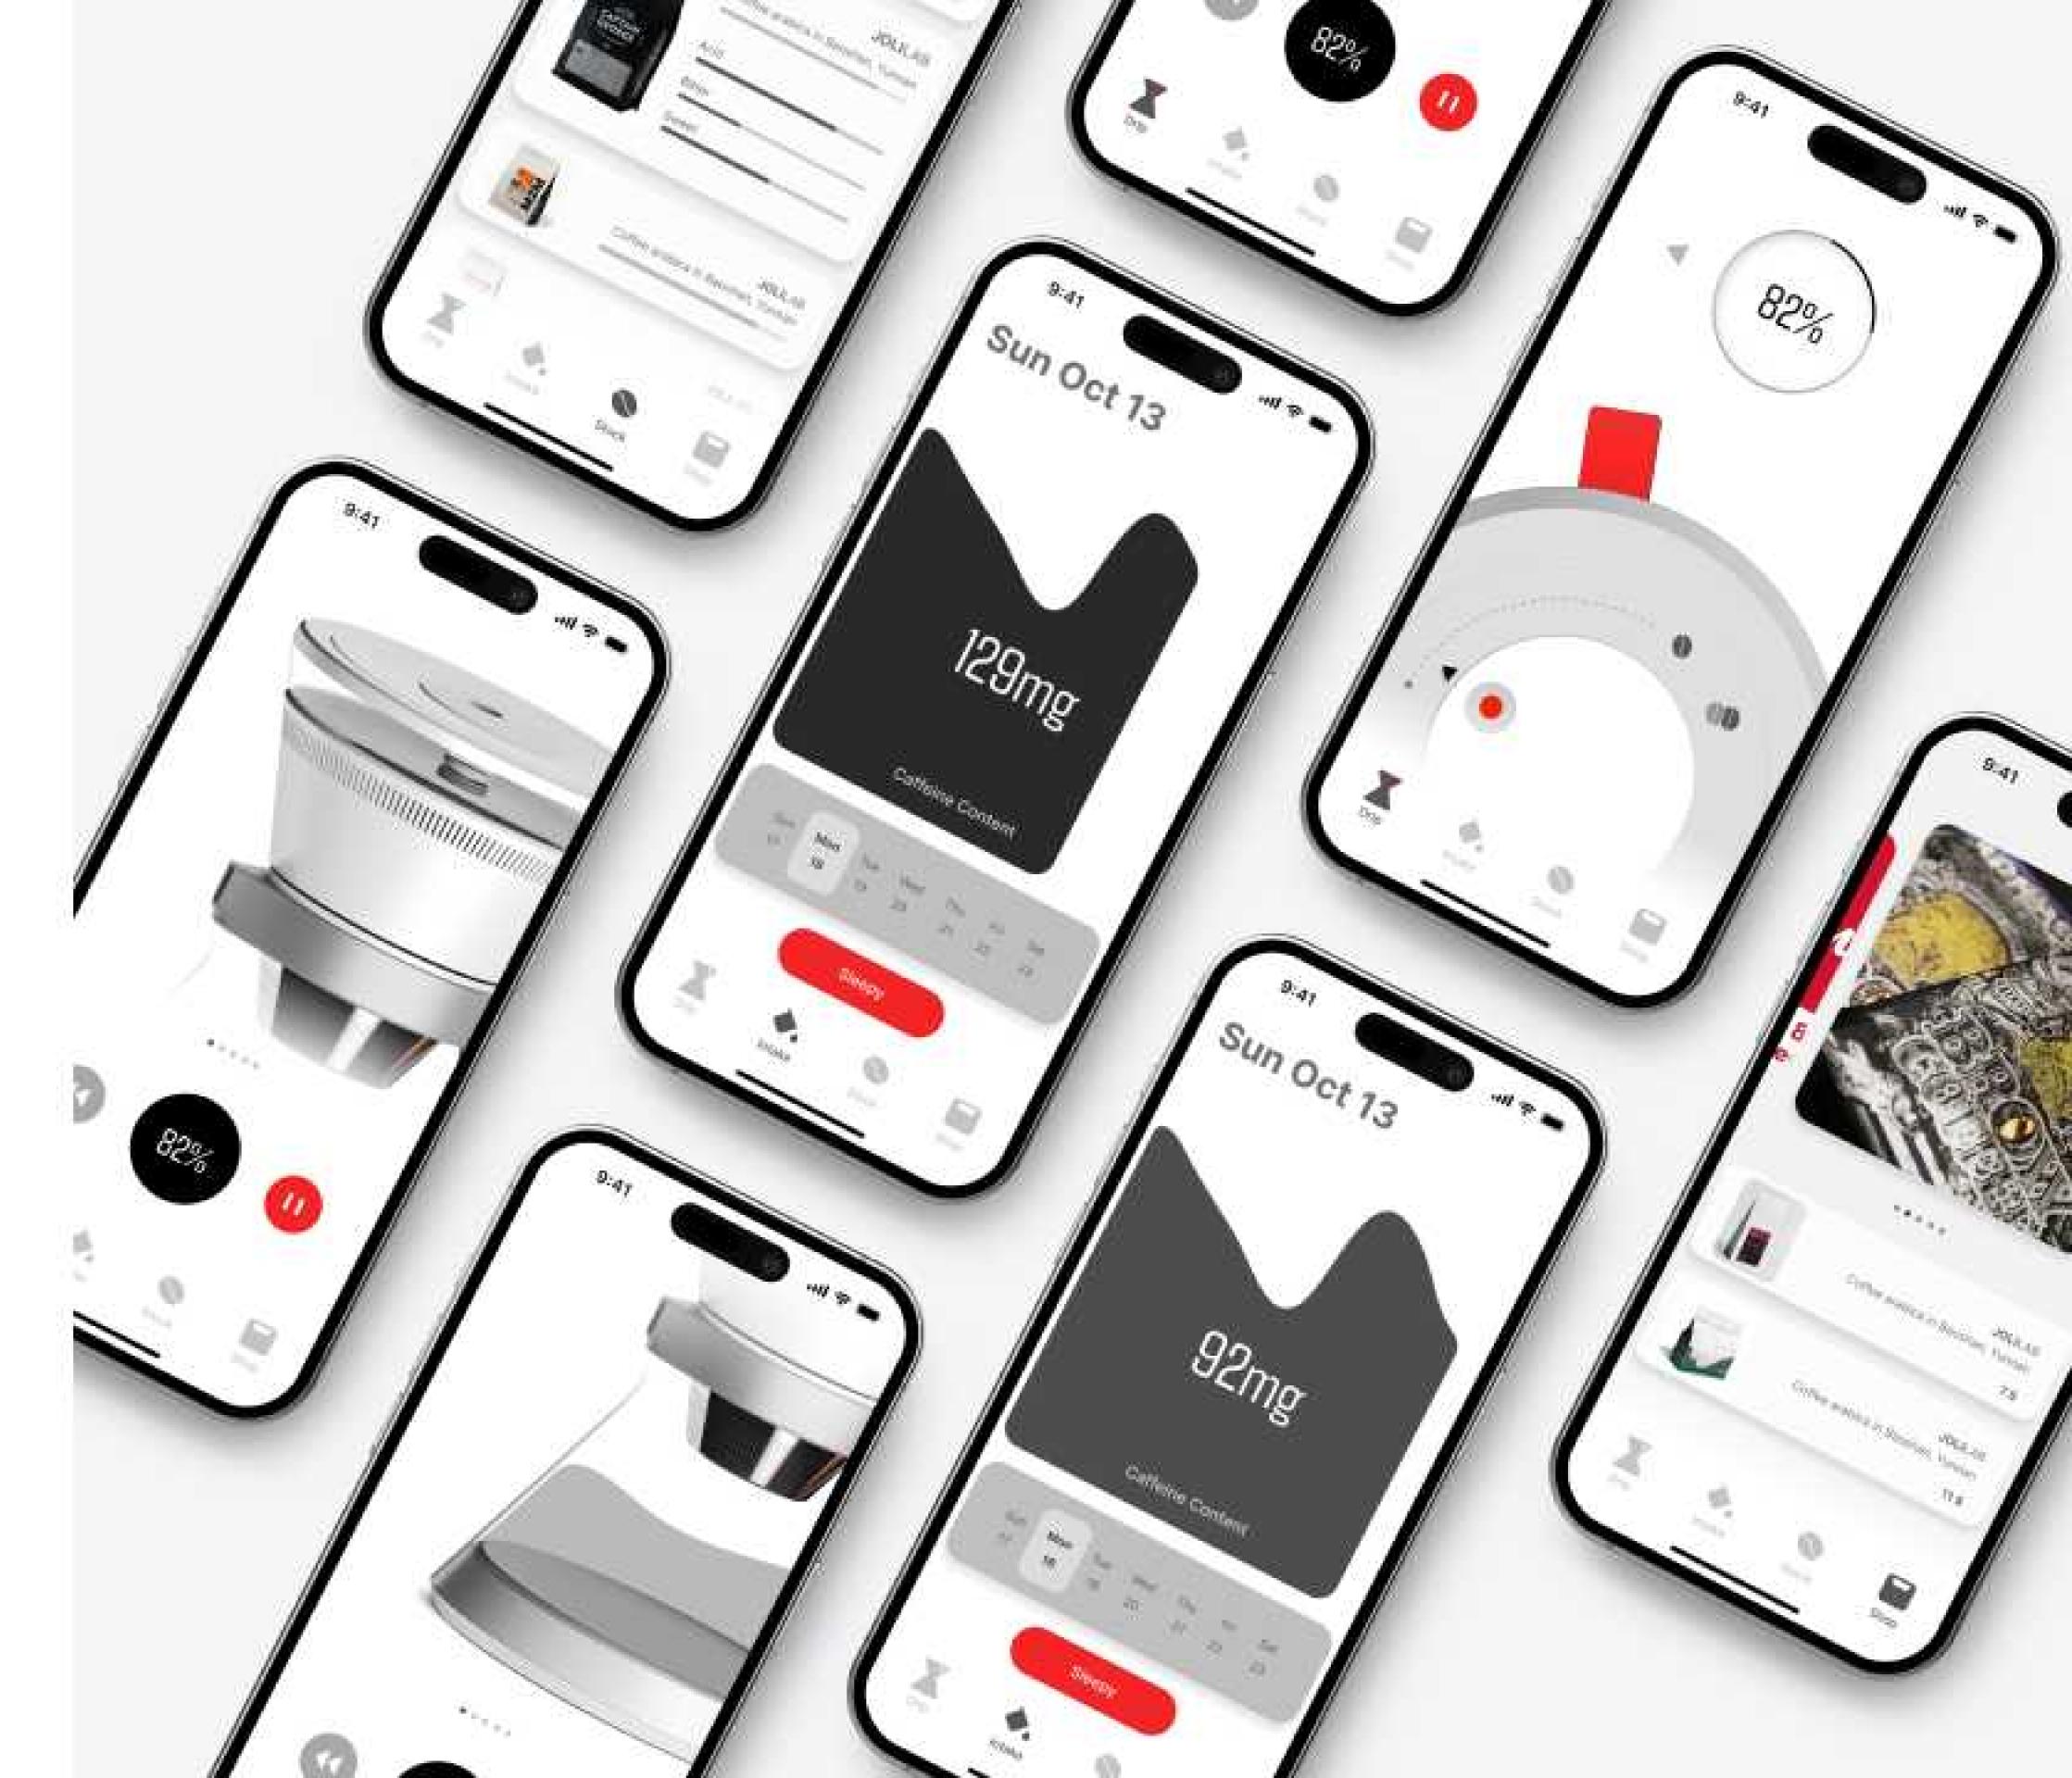

## **APP Function**

Product Name : CoolDrip

Model Number : CDCF01CM

Rated Power: 40W