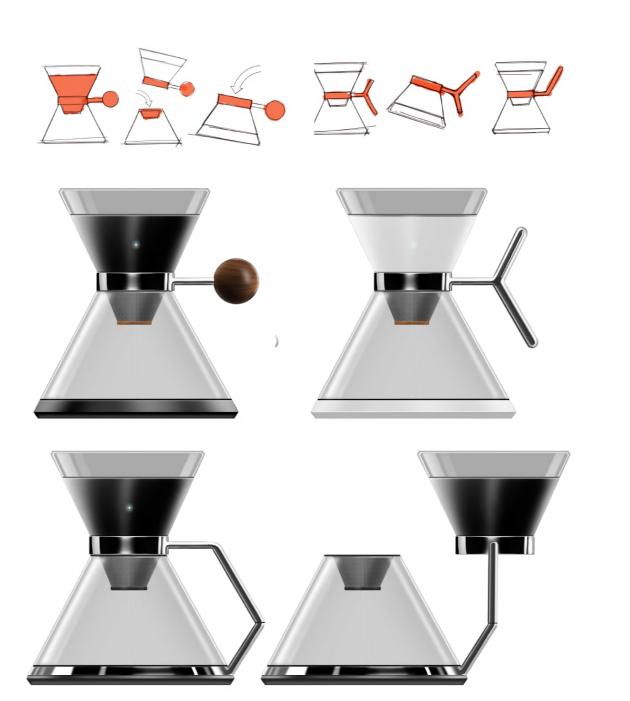

*

Market growth rate & crowd growth rate



#### Percentage of coffee drinkers

Middle School
High School
University
3Years Worker
5Years Worker
7Years Worker
9Years Worker



growth potential
consumer power
Number of intake



The traditional core consumer group of China's coffee market is mainly the urban middle class between 25 and 40 years old. As the post-90s and post-00s generations gradually become economically independent consumers, they have begun to have a significant impact on the coffee market.



#### Caffeine Journey Map





#### **Problem Definition**



How might we make it easier for young students/workers to consume the right amount of caffeine at the right time, so that they can have a healthier relationship with coffee?

#### **Solution Research**



#### Sketch











### Model scale iteration



White foam rapid model making



Rapid iteration of styling proportions



Style combination test



Human-machine iterative testing

# Detailed adjustments



## Structural design and testing







### **CMF**





### **Product Details**







Stainless steel powder bowl



Stainless steel powder bowl

### **Product Details**



Load
User fills in ground coffee powder

Water Injection

Fill the water tank

**Start Extraction** 

Select the corresponding roast level of the coffee beans and start extraction



### Stakeholder map



## **Low Fidelity**





4444

SUPPLY SUBSECTION PROGRAM TO SHARE

#### Color Pallete for APP



#FFFFFF

#F0F0F0

## **APP Function**

















Product Name : CoolDrip

Model Number : CDCF01CM

Rated Power: 40W