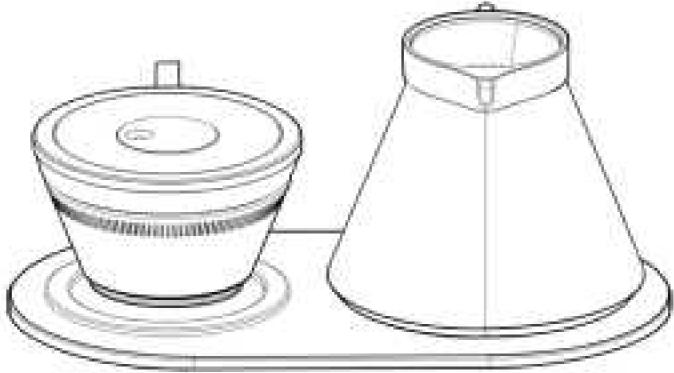

### **Product Details**

Stainless steel powder bowl

Stainless steel powder bowl

### **Product Details**

Load
User fills in ground coffee powder

Water Injection

Fill the water tank

**Start Extraction** 

Select the corresponding roast level of the coffee beans and start extraction