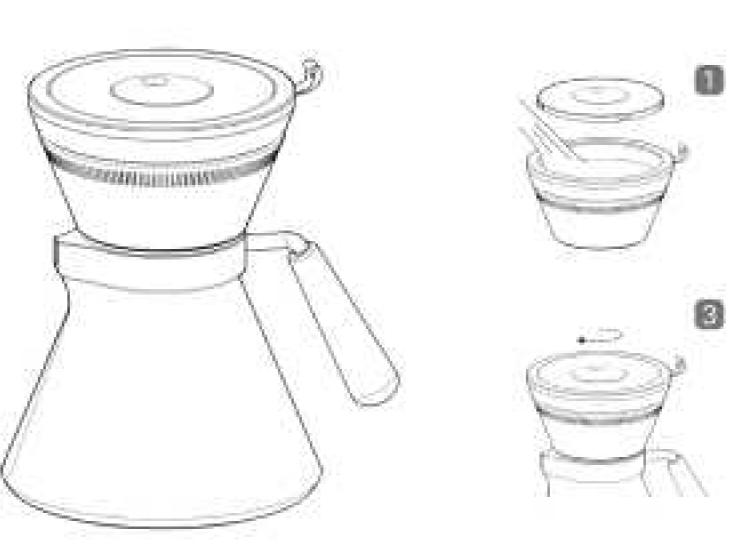

### **Product Details**

Load
User fills in ground coffee powder

Water Injection

Fill the water tank

**Start Extraction** 

Select the corresponding roast level of the coffee beans and start extraction