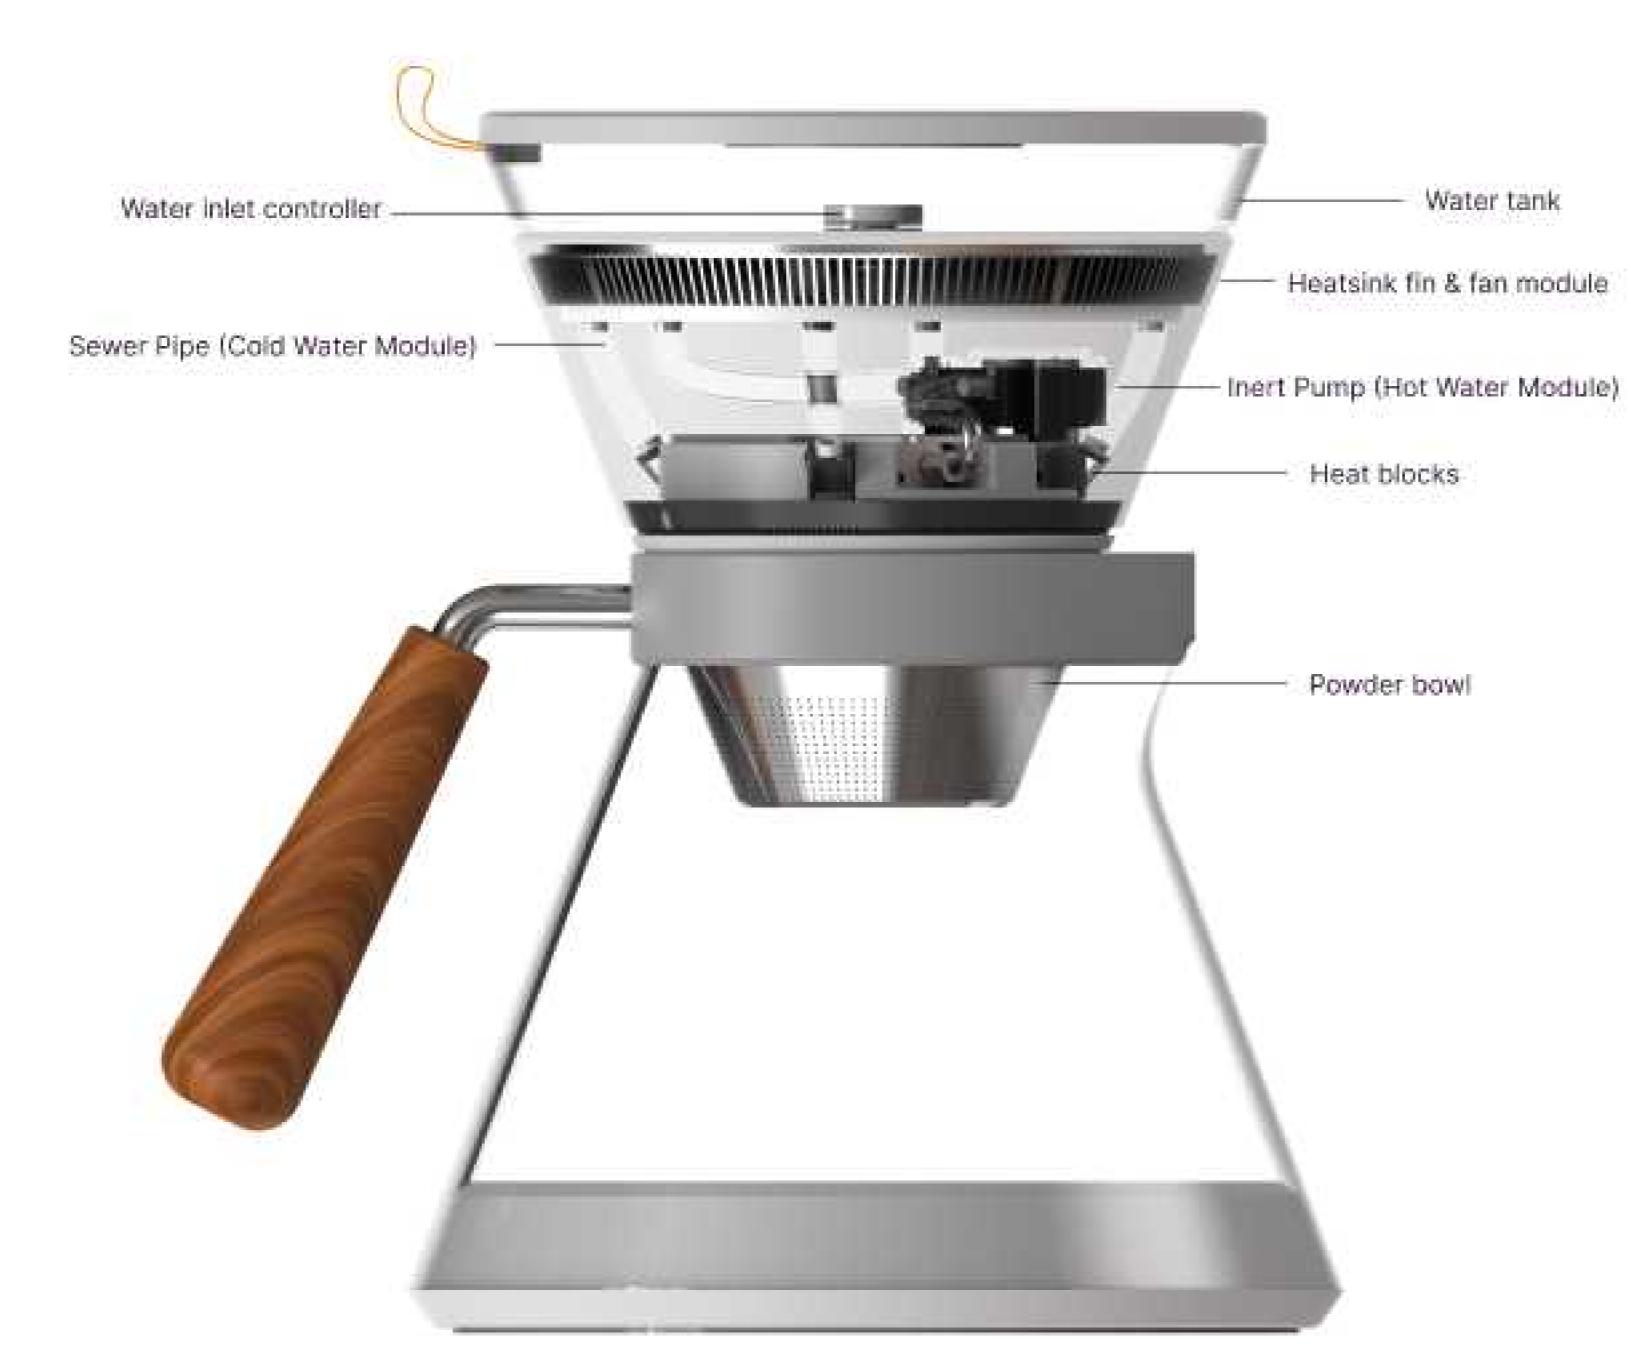

## Structural design and testing

### **Product Details**

Stainless steel powder bowl

Stainless steel powder bowl

### **Product Details**

Load
User fills in ground coffee powder

Water Injection

Fill the water tank

**Start Extraction** 

Select the corresponding roast level of the coffee beans and start extraction