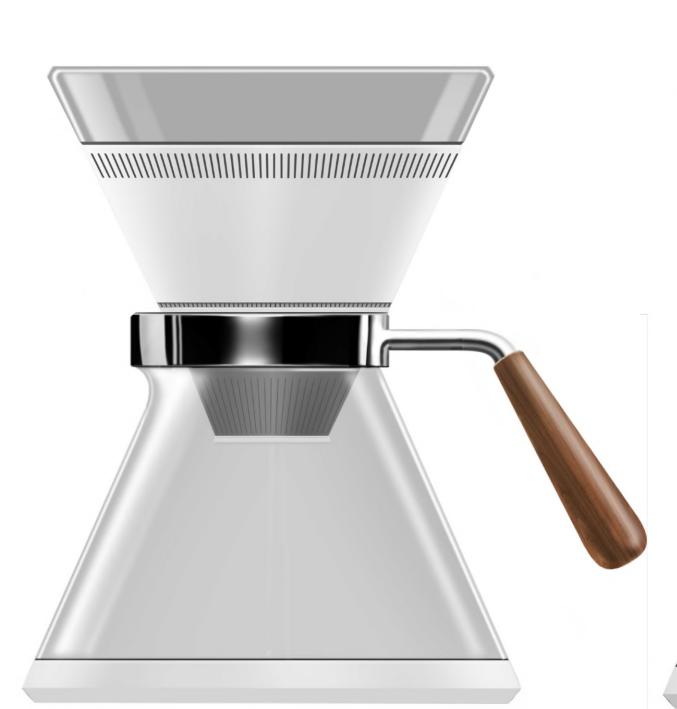

### **Product Details**

Stainless steel powder bowl

Stainless steel powder bowl

### **Product Details**

Load
User fills in ground coffee powder

Water Injection

Fill the water tank

**Start Extraction** 

Select the corresponding roast level of the coffee beans and start extraction