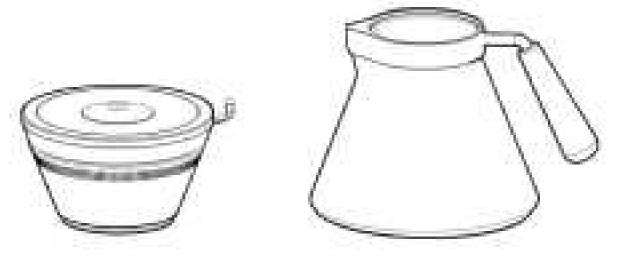

### **Product Details**

Stainless steel powder bowl

Stainless steel powder bowl

### **Product Details**

Load
User fills in ground coffee powder

Water Injection

Fill the water tank

**Start Extraction** 

Select the corresponding roast level of the coffee beans and start extraction